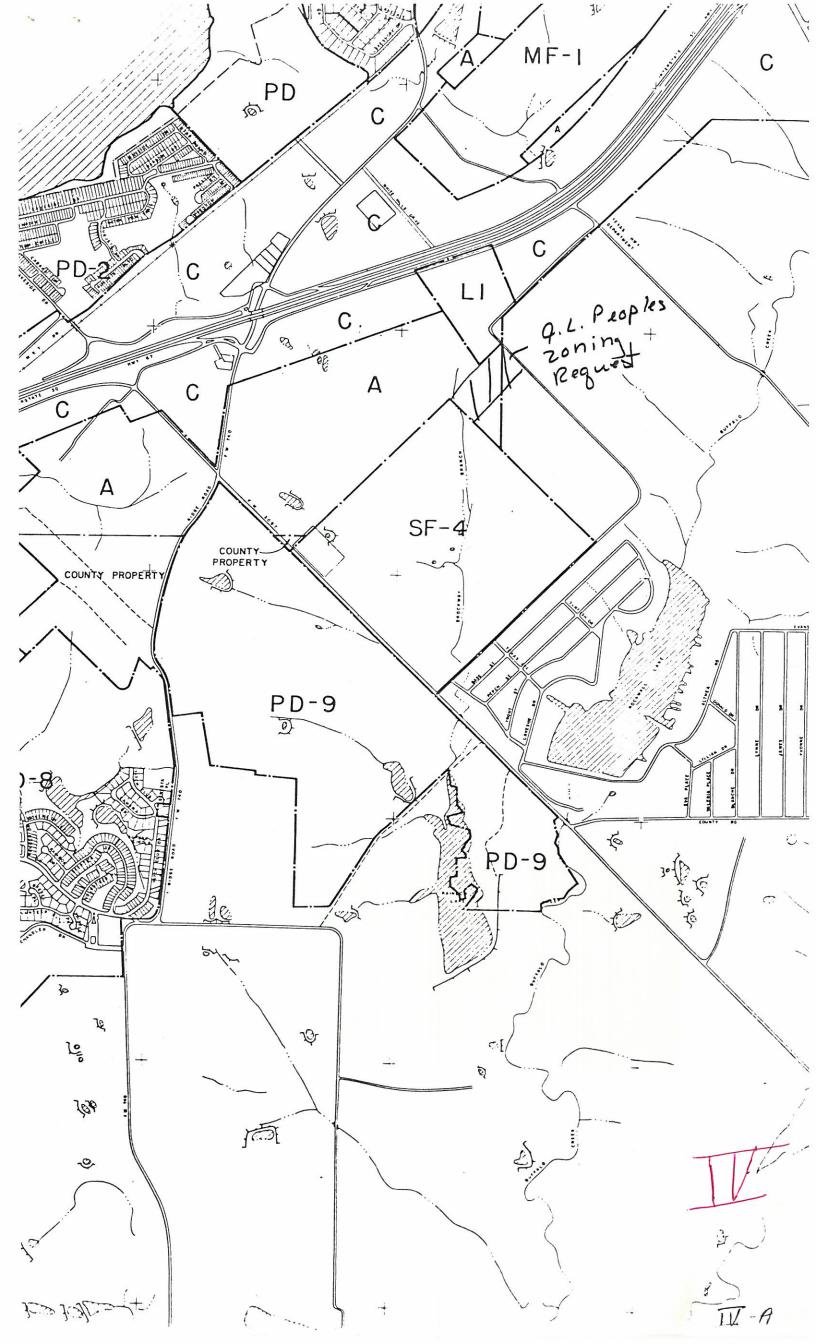

# **Public Notice**

The City Council of the City of Rockwall, Texas, will hold a public hearing at 7:30 p.m., October 4, 1982, at the District Courtroom, Rockwall County Courthouse, Rockwall, Texas, to consider a request for site plan approval for 36 multifamily public housing units under Planned Development 17, containing 5.52 acres and located along a County Road south of Interstate 30 (see attached map). The property is further described as follows:

The Council then held a public hearing to consider a request for approval of a site plan for the development of multifamily public housing units for Planned Development No. 17. Architects for the Public Housing Authority were present to explain the request for site plan approval under "PD-17" for multifamily housing. It was explained that they had included a change requested by the Planning and Zoning Commission to provide a stub-out in the rear of the development for future access to a collector to be constructed at a later date. After considerable discussion concerning earlier problems with this site, Councilman Sparks moved approval of the site plan for multifamily uses subject to the acquisition of adequate sewer easements for development of the property. Councilman Kuhlman seconded the Councilman Lackland then had a question concerning offsite improvements to the County Road leading to and away from the project. He questioned whether or not the City would be setting precedent by allowing this developer to construct a project which had access on an inadequate and substandard road. Several of the Councilmen did not feel that this would be setting a precedent because the road is an existing City street and not unimproved right-of-way. Councilman Kuhlman also pointed out that oversizing of water and sewer mains would be handled on a pro rata payback to the developer rather than being paid for by the City. He made a motion to amend Councilman Sparks' motion that any oversizing would be completed by the developer who would be reimbursed through a pro rata agreement. Councilman Sparks seconded the motion to amend the motion. The motion carried, with Councilmen Sparks, Kuhlman, Slaughter and Lackland voting for, and Councilman Dickson voting against. The Mayor then called for a vote on the motion to approve the site plan for multifamily development, subject to the acquisition of adequate easements and that the oversizing of any mains would be completed by the devel-The motion carried, with Councilmen Slaughter, Sparks, Lackland, and Kuhlman voting for and Councilman Dickson voting against.