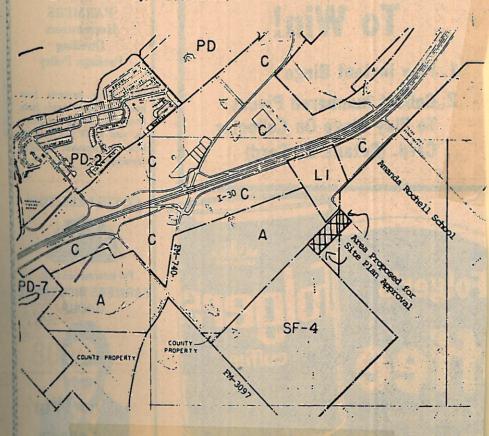

# **Public Notice**

The City Council of the City of Rockwall, Texas, will hold a public hearing at 7:30 p.m., October 4, 1982, at the District Courtroom, Rockwall County Courthouse, Rockwall, Texas, to consider a request for site plan approval for 36 multifamily public housing units under Planned Development 17, containing 5.52 acres and located along a County Road south of Interstate 30 (see attached map). The property is further described as follows:

The Council then held a public hearing to consider a request for approval of a site plan for the development of multifamily public housing units for Planned Development No. 17. Architects for the Public Housing Authority were present to explain the request for site plan approval under "PD-17" for multifamily housing. It was explained that they had included a change requested by the Planning and Zoning Commission to provide a stub-out in the rear of the development for future access to a collector to be constructed at a later date. After considerable discussion concerning earlier problems with this site, Councilman Sparks moved approval of the site plan for multifamily uses subject to the acquisition of adequate sewer easements for development of the property. Councilman Kuhlman seconded the Councilman Lackland then had a question concerning offsite improvements to the County Road leading to and away from the project. He questioned whether or not the City would be setting precedent by allowing this developer to construct a project which had access on an inadequate and substandard road. Several of the Councilmen did not feel that this would be setting a precedent because the road is an existing City street and not unimproved right-of-way. Councilman Kuhlman also pointed out that oversizing of water and sewer mains would be handled on a pro rata payback to the developer rather than being paid for by the City. He made a motion to amend Councilman Sparks' motion that any oversizing would be completed by the developer who would be reimbursed through a pro rata agreement. Councilman Sparks seconded the motion to amend the motion. The motion carried, with Councilmen Sparks, Kuhlman, Slaughter and Lackland voting for, and Councilman Dickson voting against. The Mayor then called for a vote on the motion to approve the site plan for multifamily development, subject to the acquisition of adequate easements and that the oversizing of any mains would be completed by the devel-The motion carried, with Councilmen Slaughter, Sparks, Lackland, and Kuhlman voting for and Councilman Dickson voting against.