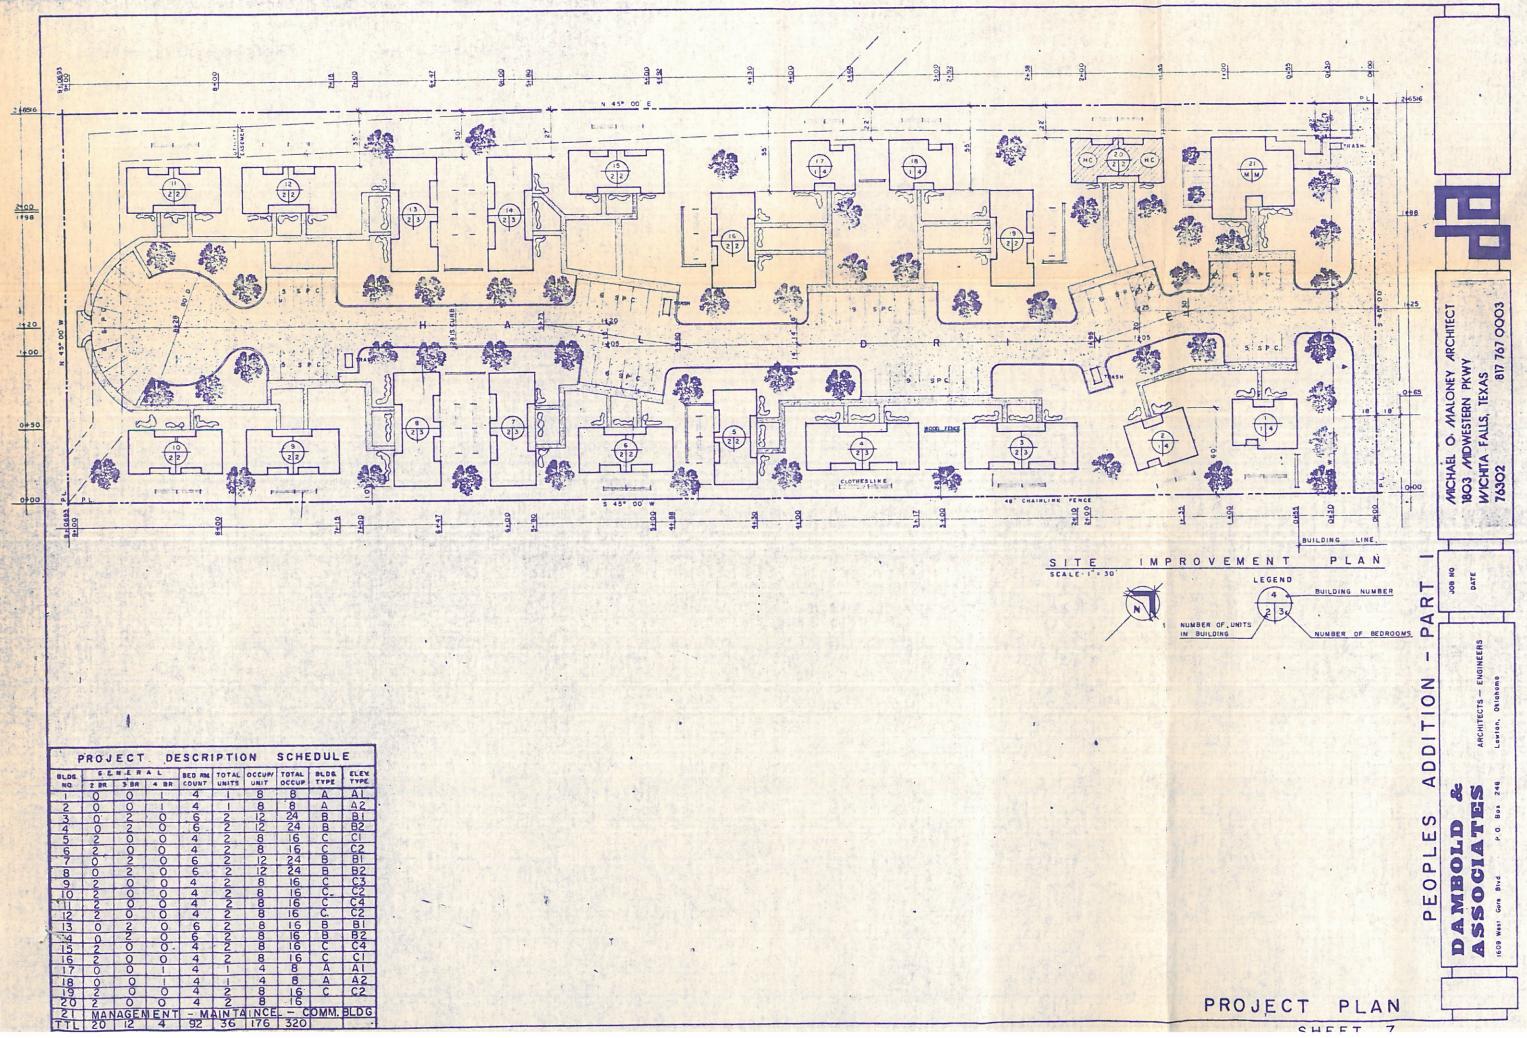

# **Public Notice**

The City Council of the City of Rockwall, Texas, will hold a public hearing at 7:30 p.m., October 4, 1982, at the District Courtroom, Rockwall County Courthouse, Rockwall, Texas, to consider a request for site plan approval for 36 multifamily public housing units under Planned Development 17, containing 5.52 acres and located along a County Road south of Interstate 30 (see attached map). The property is further described as follows:

The Council then held a public hearing to consider a request for approval of a site plan for the development of multifamily public housing units for Planned Development No. 17. Architects for the Public Housing Authority were present to explain the request for site plan approval under "PD-17" for multifamily housing. It was explained that they had included a change requested by the Planning and Zoning Commission to provide a stub-out in the rear of the development for future access to a collector to be constructed at a later date. After considerable discussion concerning earlier problems with this site, Councilman Sparks moved approval of the site plan for multifamily uses subject to the acquisition of adequate sewer easements for development of the property. Councilman Kuhlman seconded the Councilman Lackland then had a question concerning offsite improvements to the County Road leading to and away from the project. He questioned whether or not the City would be setting precedent by allowing this developer to construct a project which had access on an inadequate and substandard road. Several of the Councilmen did not feel that this would be setting a precedent because the road is an existing City street and not unimproved right-of-way. Councilman Kuhlman also pointed out that oversizing of water and sewer mains would be handled on a pro rata payback to the developer rather than being paid for by the City. He made a motion to amend Councilman Sparks' motion that any oversizing would be completed by the developer who would be reimbursed through a pro rata agreement. Councilman Sparks seconded the motion to amend the motion. The motion carried, with Councilmen Sparks, Kuhlman, Slaughter and Lackland voting for, and Councilman Dickson voting against. The Mayor then called for a vote on the motion to approve the site plan for multifamily development, subject to the acquisition of adequate easements and that the oversizing of any mains would be completed by the devel-The motion carried, with Councilmen Slaughter, Sparks, Lackland, and Kuhlman voting for and Councilman Dickson voting against.