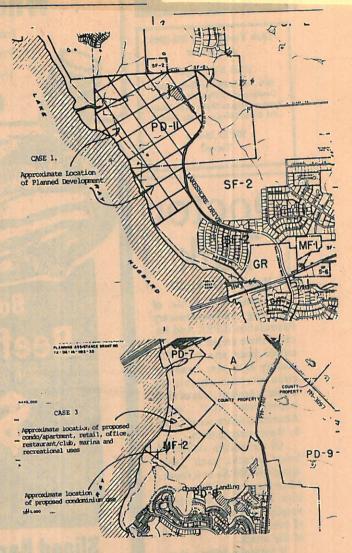

1.) A request from First Texas Savings and Loan for a change in zoning from "PD" Planned Development and "SF-2" Single Family to "PD" Planned Development for the development of condominium, marina, retail and apartment uses, to be located on the west side of Lakeshore Drive. (See Location Map)

3.) A request from the City of Rockwall for a change in "MF-2" from zoining Multifamily to "PD" Planned for Development development of condominium. apartment, marina, retail, restaurant and club facilities. recreational and office facilities to be located south of I-30 and west of FM-740 (See Location Map).