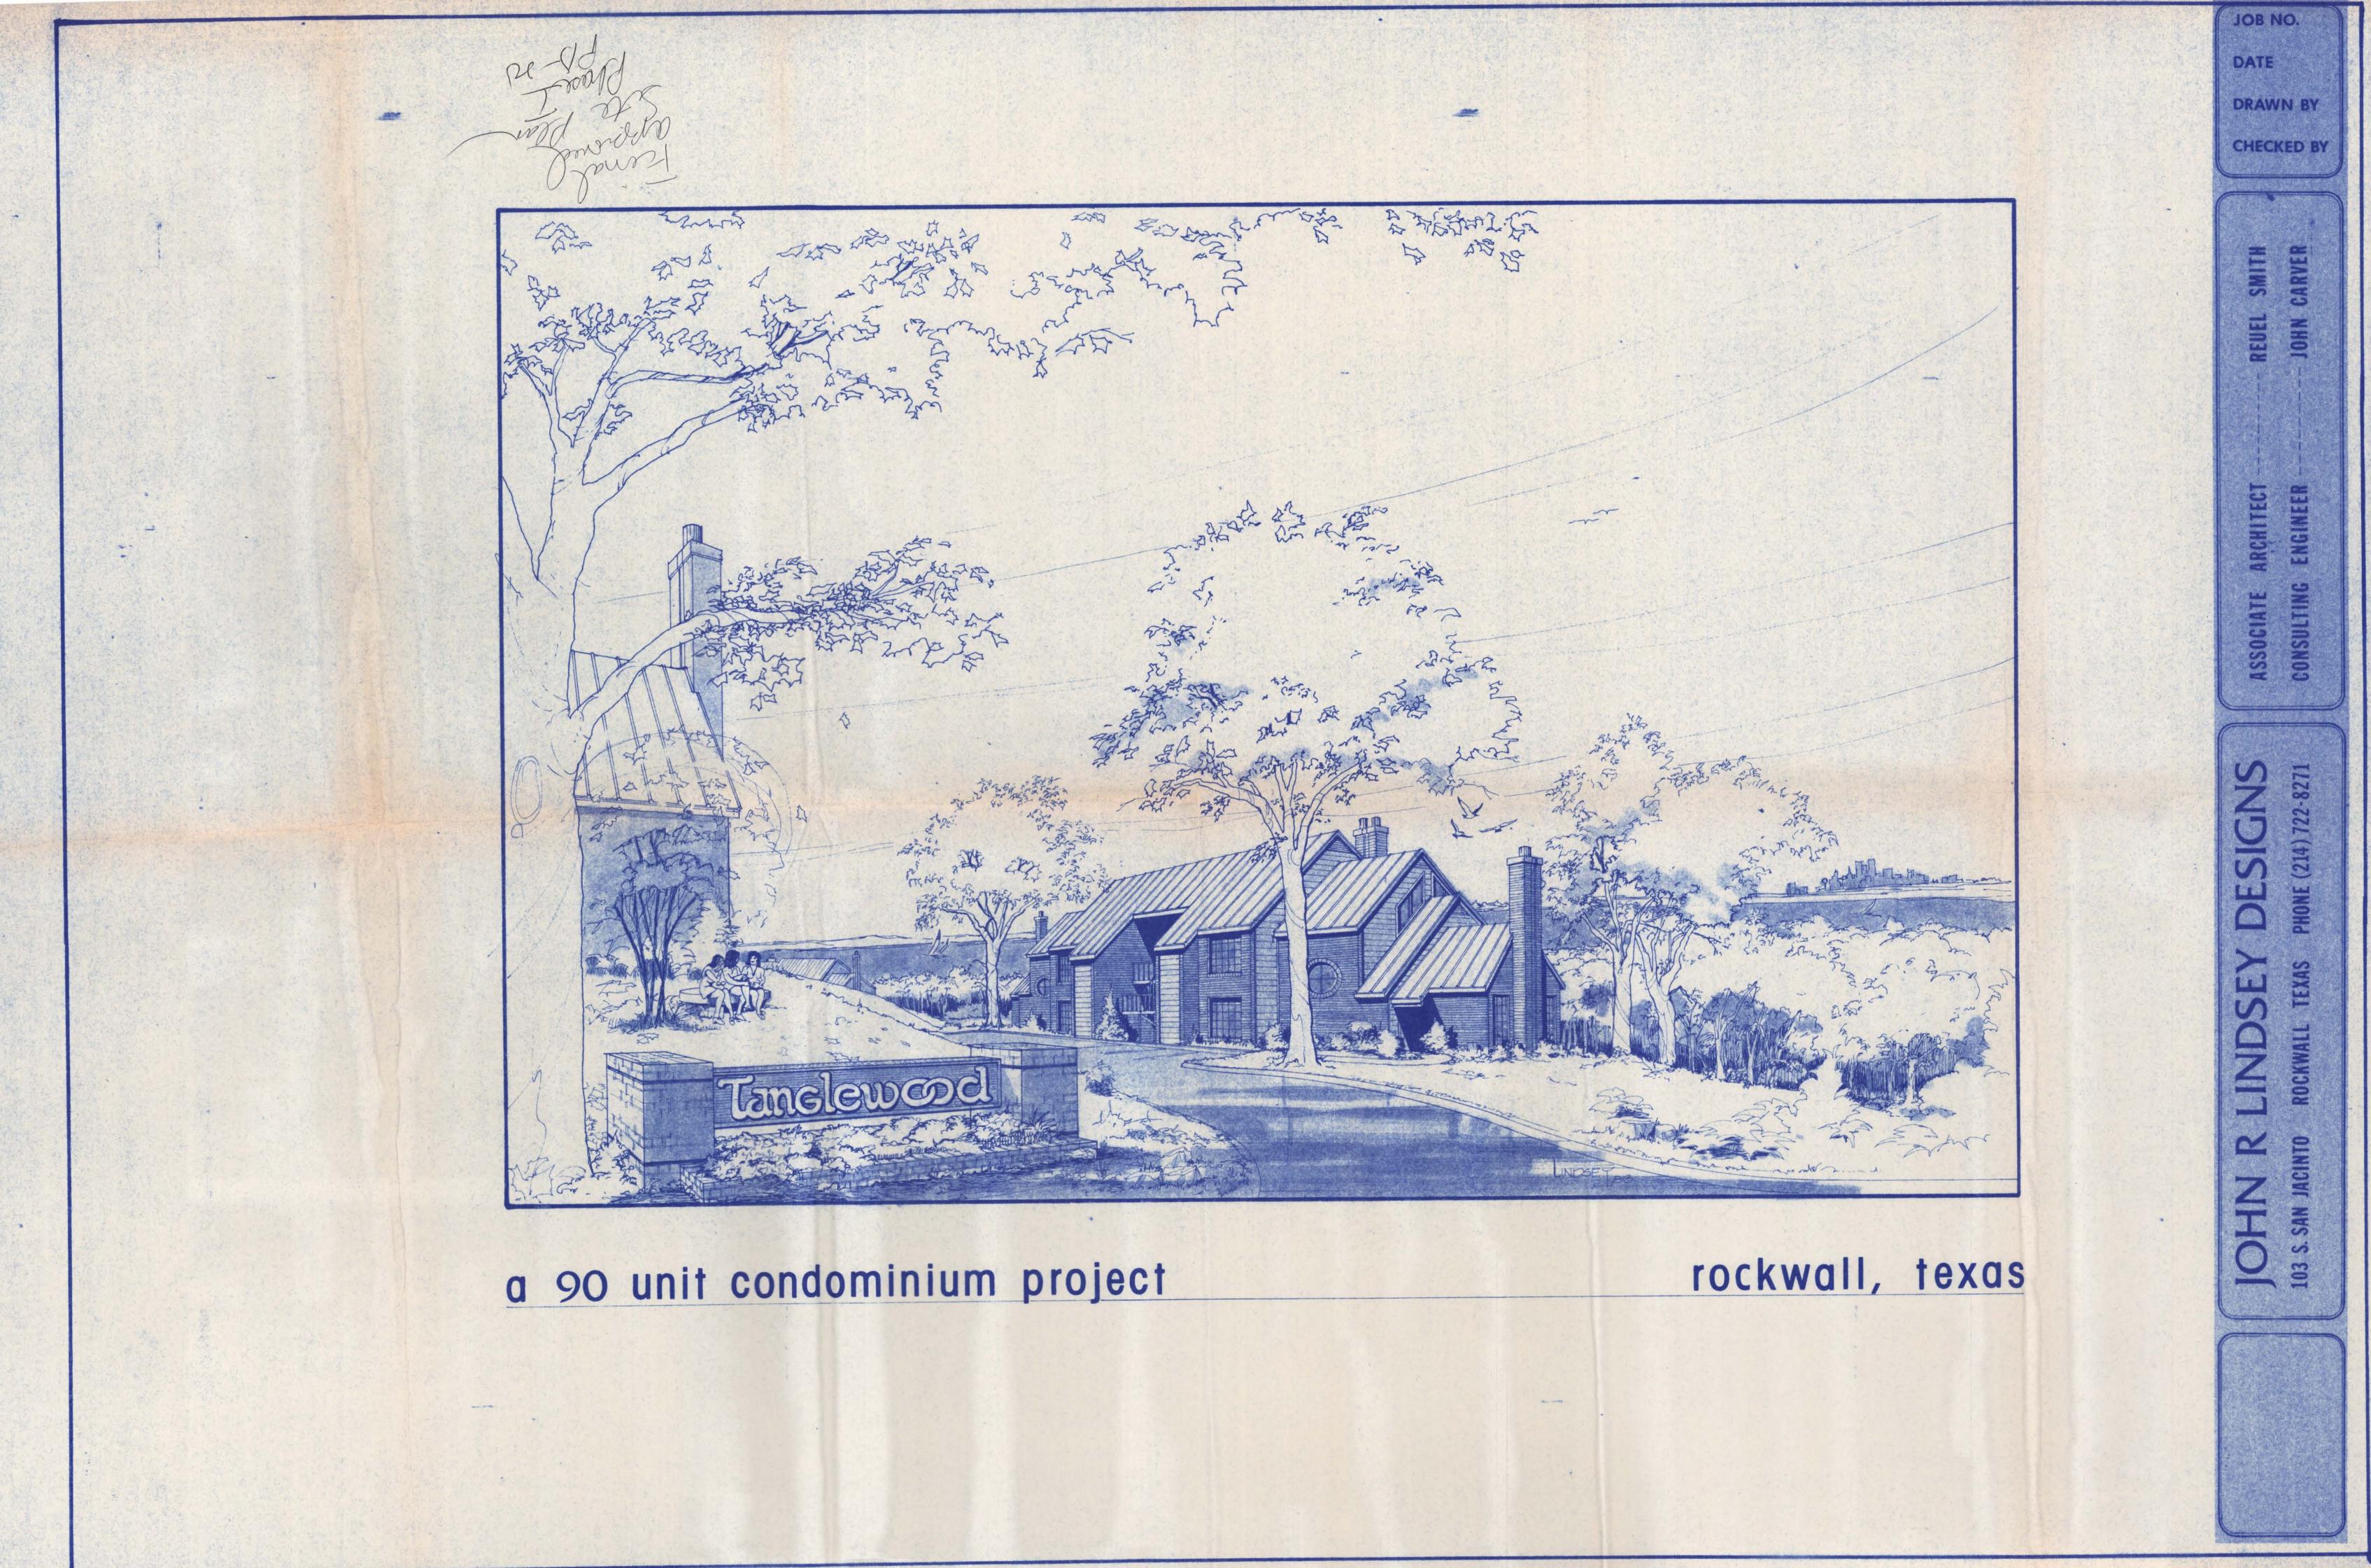

4. A request Richard Harris for approval of a site plan for PD-20, "Planned Development" for the construction of condominiums on the following described tract (see attached map):

BEING a tract of land situated in the Edward Teal Survey, Abstract No. 207, Rockwall County, Texas, and being part of a tract as conveyed to Whilden Construction Co. as recorded in Volume 44, Page 618, Deed Records, Rockwall County, Texas, and further being part of a 14.502 acre tract as surveyed by Robert H. West 2/7/78 and being more particularly described as follows: