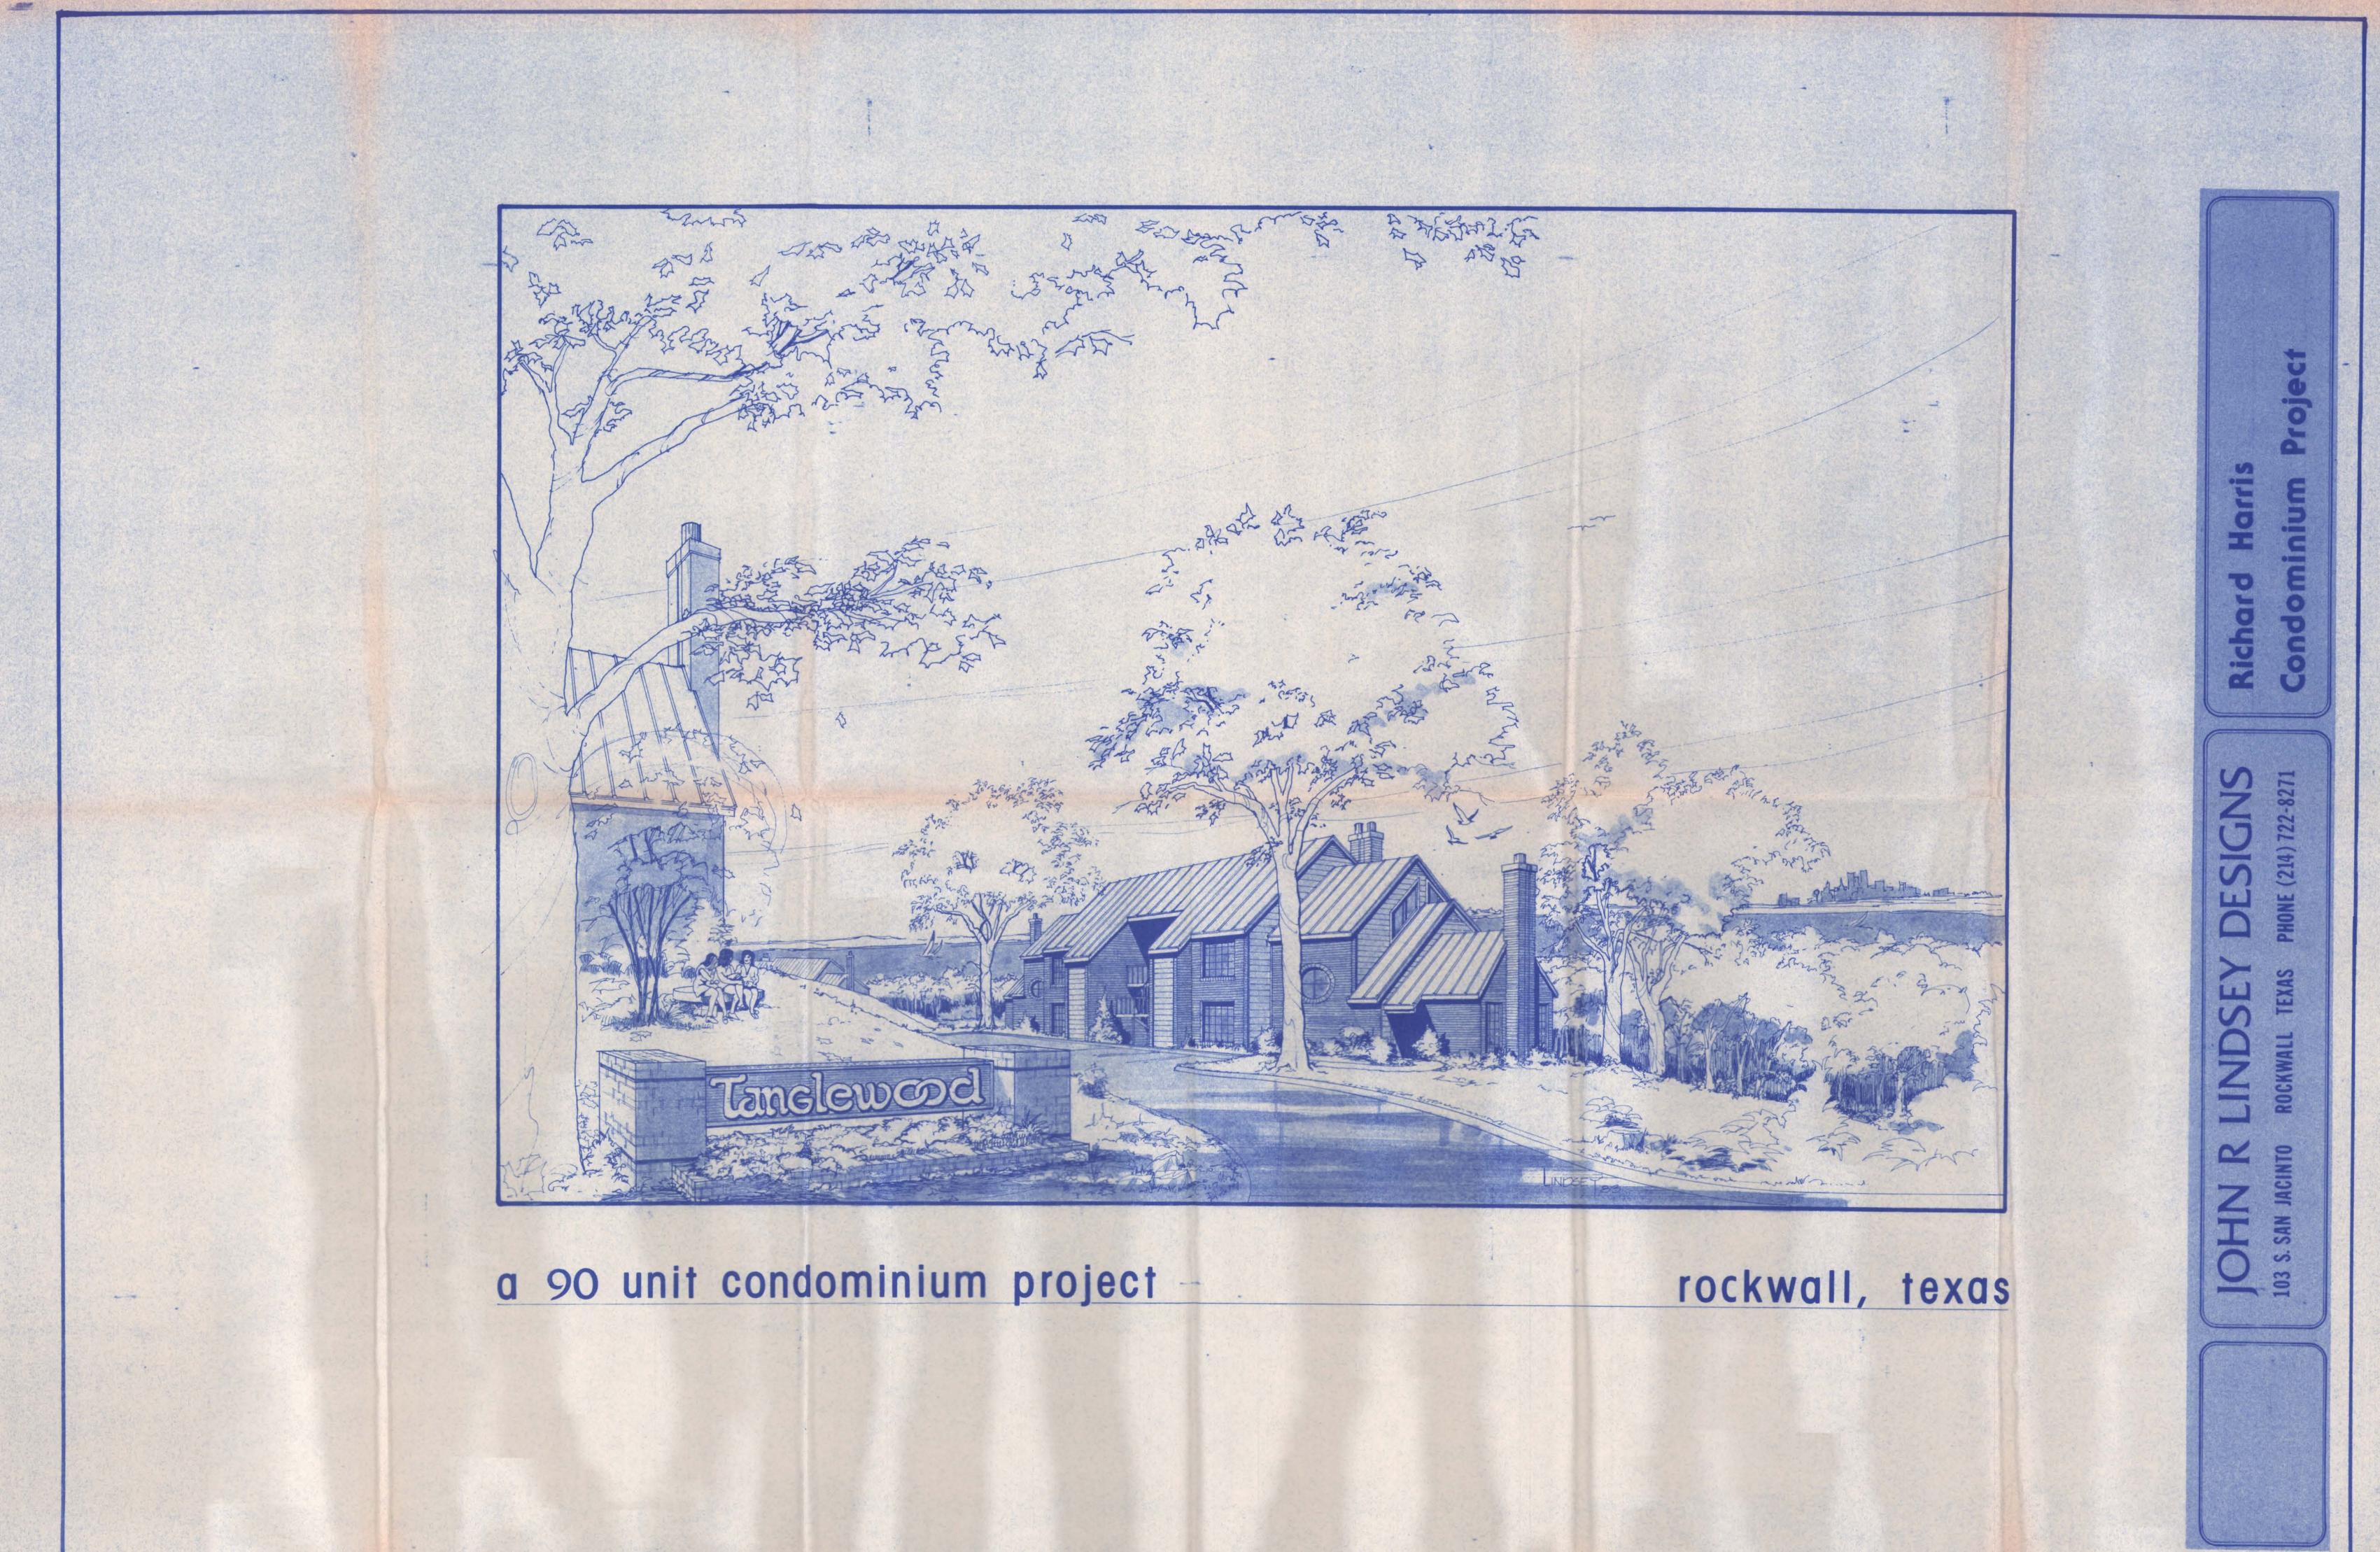

4. A request Richard Harris for approval of a site plan for PD-20, "Planned Development" for the construction of condominiums on the following described tract (see attached map):

BEING a tract of land situated in the Edward Teal Survey, Abstract No. 207, Rockwall County, Texas, and being part of a tract as conveyed to Whilden Construction Co. as recorded in Volume 44, Page 618, Deed Records, Rockwall County, Texas, and further being part of a 14.502 acre tract as surveyed by Robert H. West 2/7/78 and being more particularly described as follows:

|                                                                                                                                                                                                                                                | m                                                                                |
|------------------------------------------------------------------------------------------------------------------------------------------------------------------------------------------------------------------------------------------------|----------------------------------------------------------------------------------|
| PROGRAM                                                                                                                                                                                                                                        | Harris<br>nium                                                                   |
| AIF · IBR IBATH · 36 UNITS · 725 SF.<br>A2F · IBR IBATH · 8 UNITS · 728 SF.<br>BIF · 2BR 2BATH · 12 UNITS · 968 SF.<br>B2F · 2BR 2BATH · 26 UNITS · 974 S.F.<br>EIF · EFFICIENCE · 4 UNITS · 492 SF.<br>BIS · 2BR 2'& BATH · 4 UNITS · 987 SF. | Richard Harri<br>Condominium                                                     |
| ALS • 90 UNITS • 180 PARKING SPACES                                                                                                                                                                                                            | JOHN R LINDSEY DESIGNS<br>103 S. SAN JACINTO ROCKWALL TEXAS PHONE (214) 722-8271 |