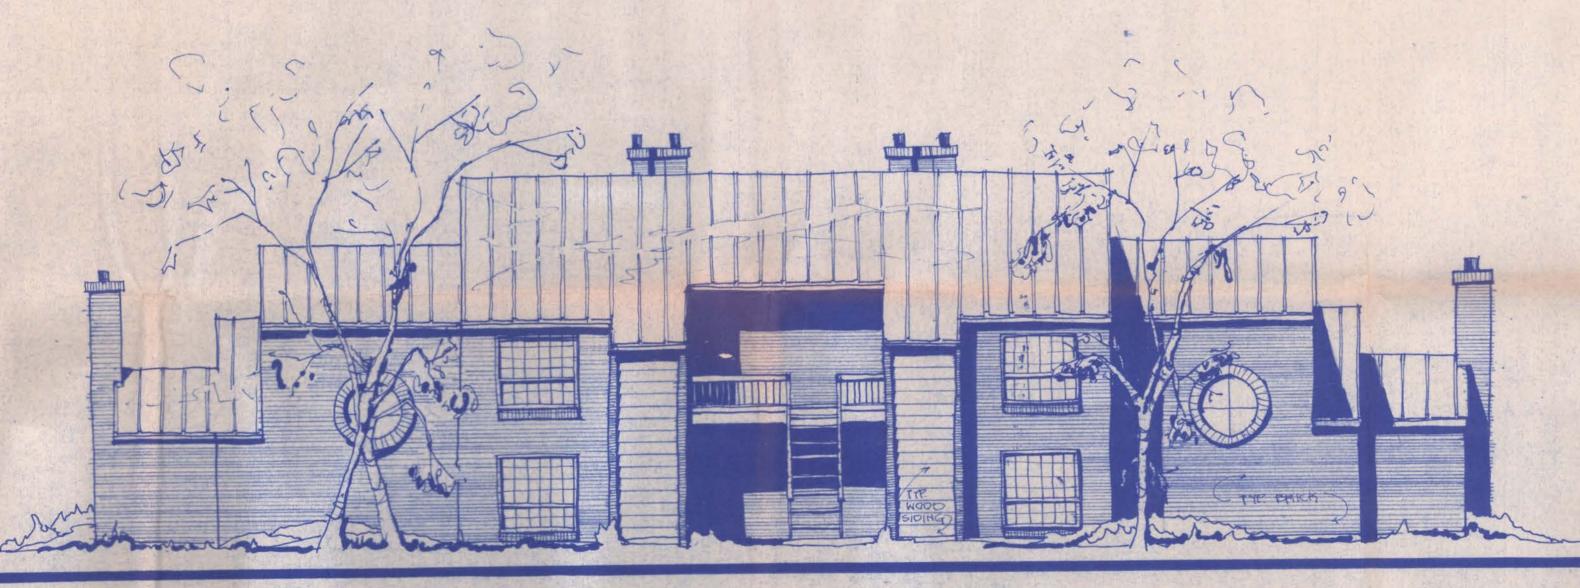

# typical front elevation

NOTE: STANDING SEAM METAL BOOF IS SHOWN (COMPOSITION SHINGLE BOOF IS OPTIONAL) NOTE: 80% BRICK MINIMUM AS SHOWN

| PROGRAM                                                                                                                                                                                                                                                 |
|---------------------------------------------------------------------------------------------------------------------------------------------------------------------------------------------------------------------------------------------------------|
| UNIT TYPES<br>AIF · IBR IBATH · 36 UNITS · 729 SF<br>A2F · IBR IBATH · 8 UNITS · 729 SF<br>BIF · 2BR 2BATH · 12 UNITS · 1023 SF<br>B2F · 2BR 2BATH · 26 UNITS · 1020 SF<br>EIF · EFFICIENCE · 4 UNITS · 516 SF<br>BIS · 2BR 2½ BATH · 4 UNITS · 1006 SF |
| TOTALS · 90 UNITS · 180 PARKING SPACES<br>G ACRES                                                                                                                                                                                                       |