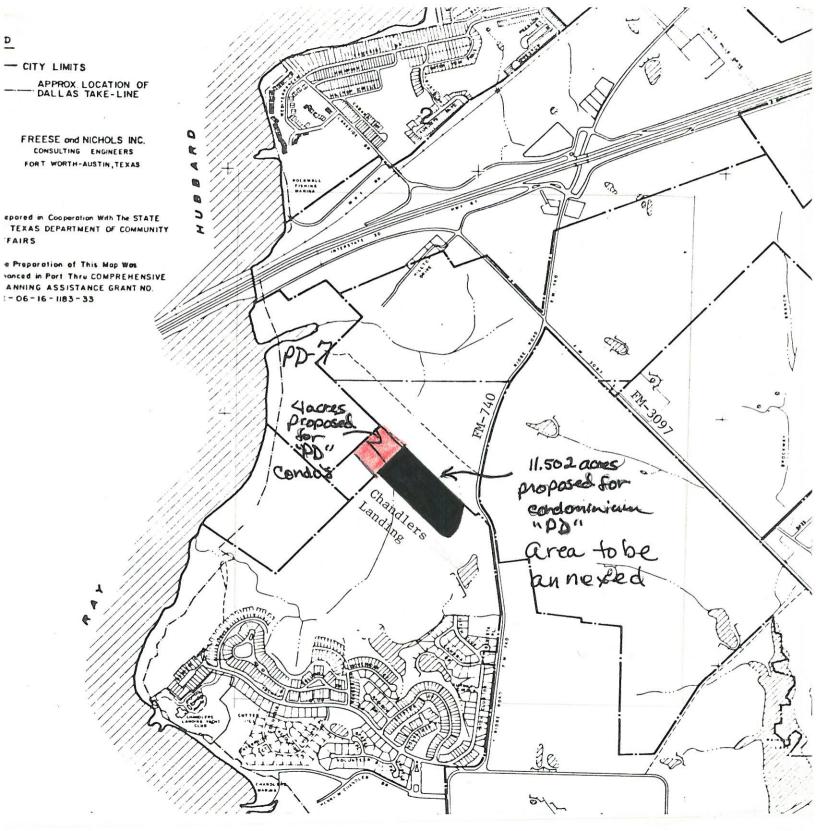

4. A request Richard Harris for approval of a site plan for PD-20, "Planned Development" for the construction of condominiums on the following described tract (see attached map):

BEING a tract of land situated in the Edward Teal Survey, Abstract No. 207, Rockwall County, Texas, and being part of a tract as conveyed to Whilden Construction Co. as recorded in Volume 44, Page 618, Deed Records, Rockwall County, Texas, and further being part of a 14.502 acre tract as surveyed by Robert H. West 2/7/78 and being more particularly described as follows:

(1tc-R)

Kirby albright, Harris brei Partneship 20mg-1 C. Plan Frates Corp Paul Davis 101 27 Delio de Gering Heftin et 1 Part 1=1-A Signal Development State Halter Dallas 15205

CITY OF ROCKWALL, TEXAS

| The Planning and Zoning Commission with                                         |                                                                                        |
|---------------------------------------------------------------------------------|----------------------------------------------------------------------------------------|
| O CIOCK, on the                                                                 |                                                                                        |
| 19 82, in the Rockwall City Hall, Rock<br>Kirby Albright & Harris, Inc. for a g | wall Texas, on the request of<br>zoning designation of<br>thangex stranger from        |
| "PD" Planned Developm                                                           | nent* District Classification,                                                         |
| ±0                                                                              | -District-Classification,                                                              |
| on the following described property:                                            | *for the construction of condomin-<br>iums not to exceed a density of<br>13 units/acre |

|                                           | oning Commission wi                          |                                        | public he         | aring at                 |        |
|-------------------------------------------|----------------------------------------------|----------------------------------------|-------------------|--------------------------|--------|
| 7:30 o'cloc                               | k P.M., on the                               | e 8th                                  | day of            | July                     |        |
| 19 82, in the Rockw<br>Kirby Albright & H | Mall City Hall, Rock<br>Harris, Inc. for a g | wall Texas<br>zoning des               | , on the ignation | request c<br>of          | of     |
| "PD"                                      | Planned Developm                             | 100 C 10 |                   | Classific                | •      |
| <del>±0</del>                             |                                              |                                        | District-         | Classific                | ation, |
| on the following d                        | escribed property:                           | *for the<br>iums not                   |                   | ion of cor<br>d a densit |        |

#### CITY OF ROCKWALL, TEXAS

|                                             |                                           | ll hold a public hearing at                                                                            |            |
|---------------------------------------------|-------------------------------------------|--------------------------------------------------------------------------------------------------------|------------|
|                                             | P.M., on the                              |                                                                                                        |            |
| 19 82, in the Rockwa<br>Kirby Albright & Ha | ll City Hall, Rock<br>arris, Inc. for a g | wall Texas, on the request of<br>zoning designation of<br>RARGEX OF XXXXXXXXXXXXXXXXXXXXXXXXXXXXXXXXXX |            |
| "PD"                                        | Planned Developme                         | ent* District Classificati                                                                             | lon,       |
| ±0                                          |                                           | -District-Classificati                                                                                 | Lon,       |
| on the following de                         | scribed property:                         | *for the construction of condor<br>iums not to exceed a density of                                     | min-<br>of |