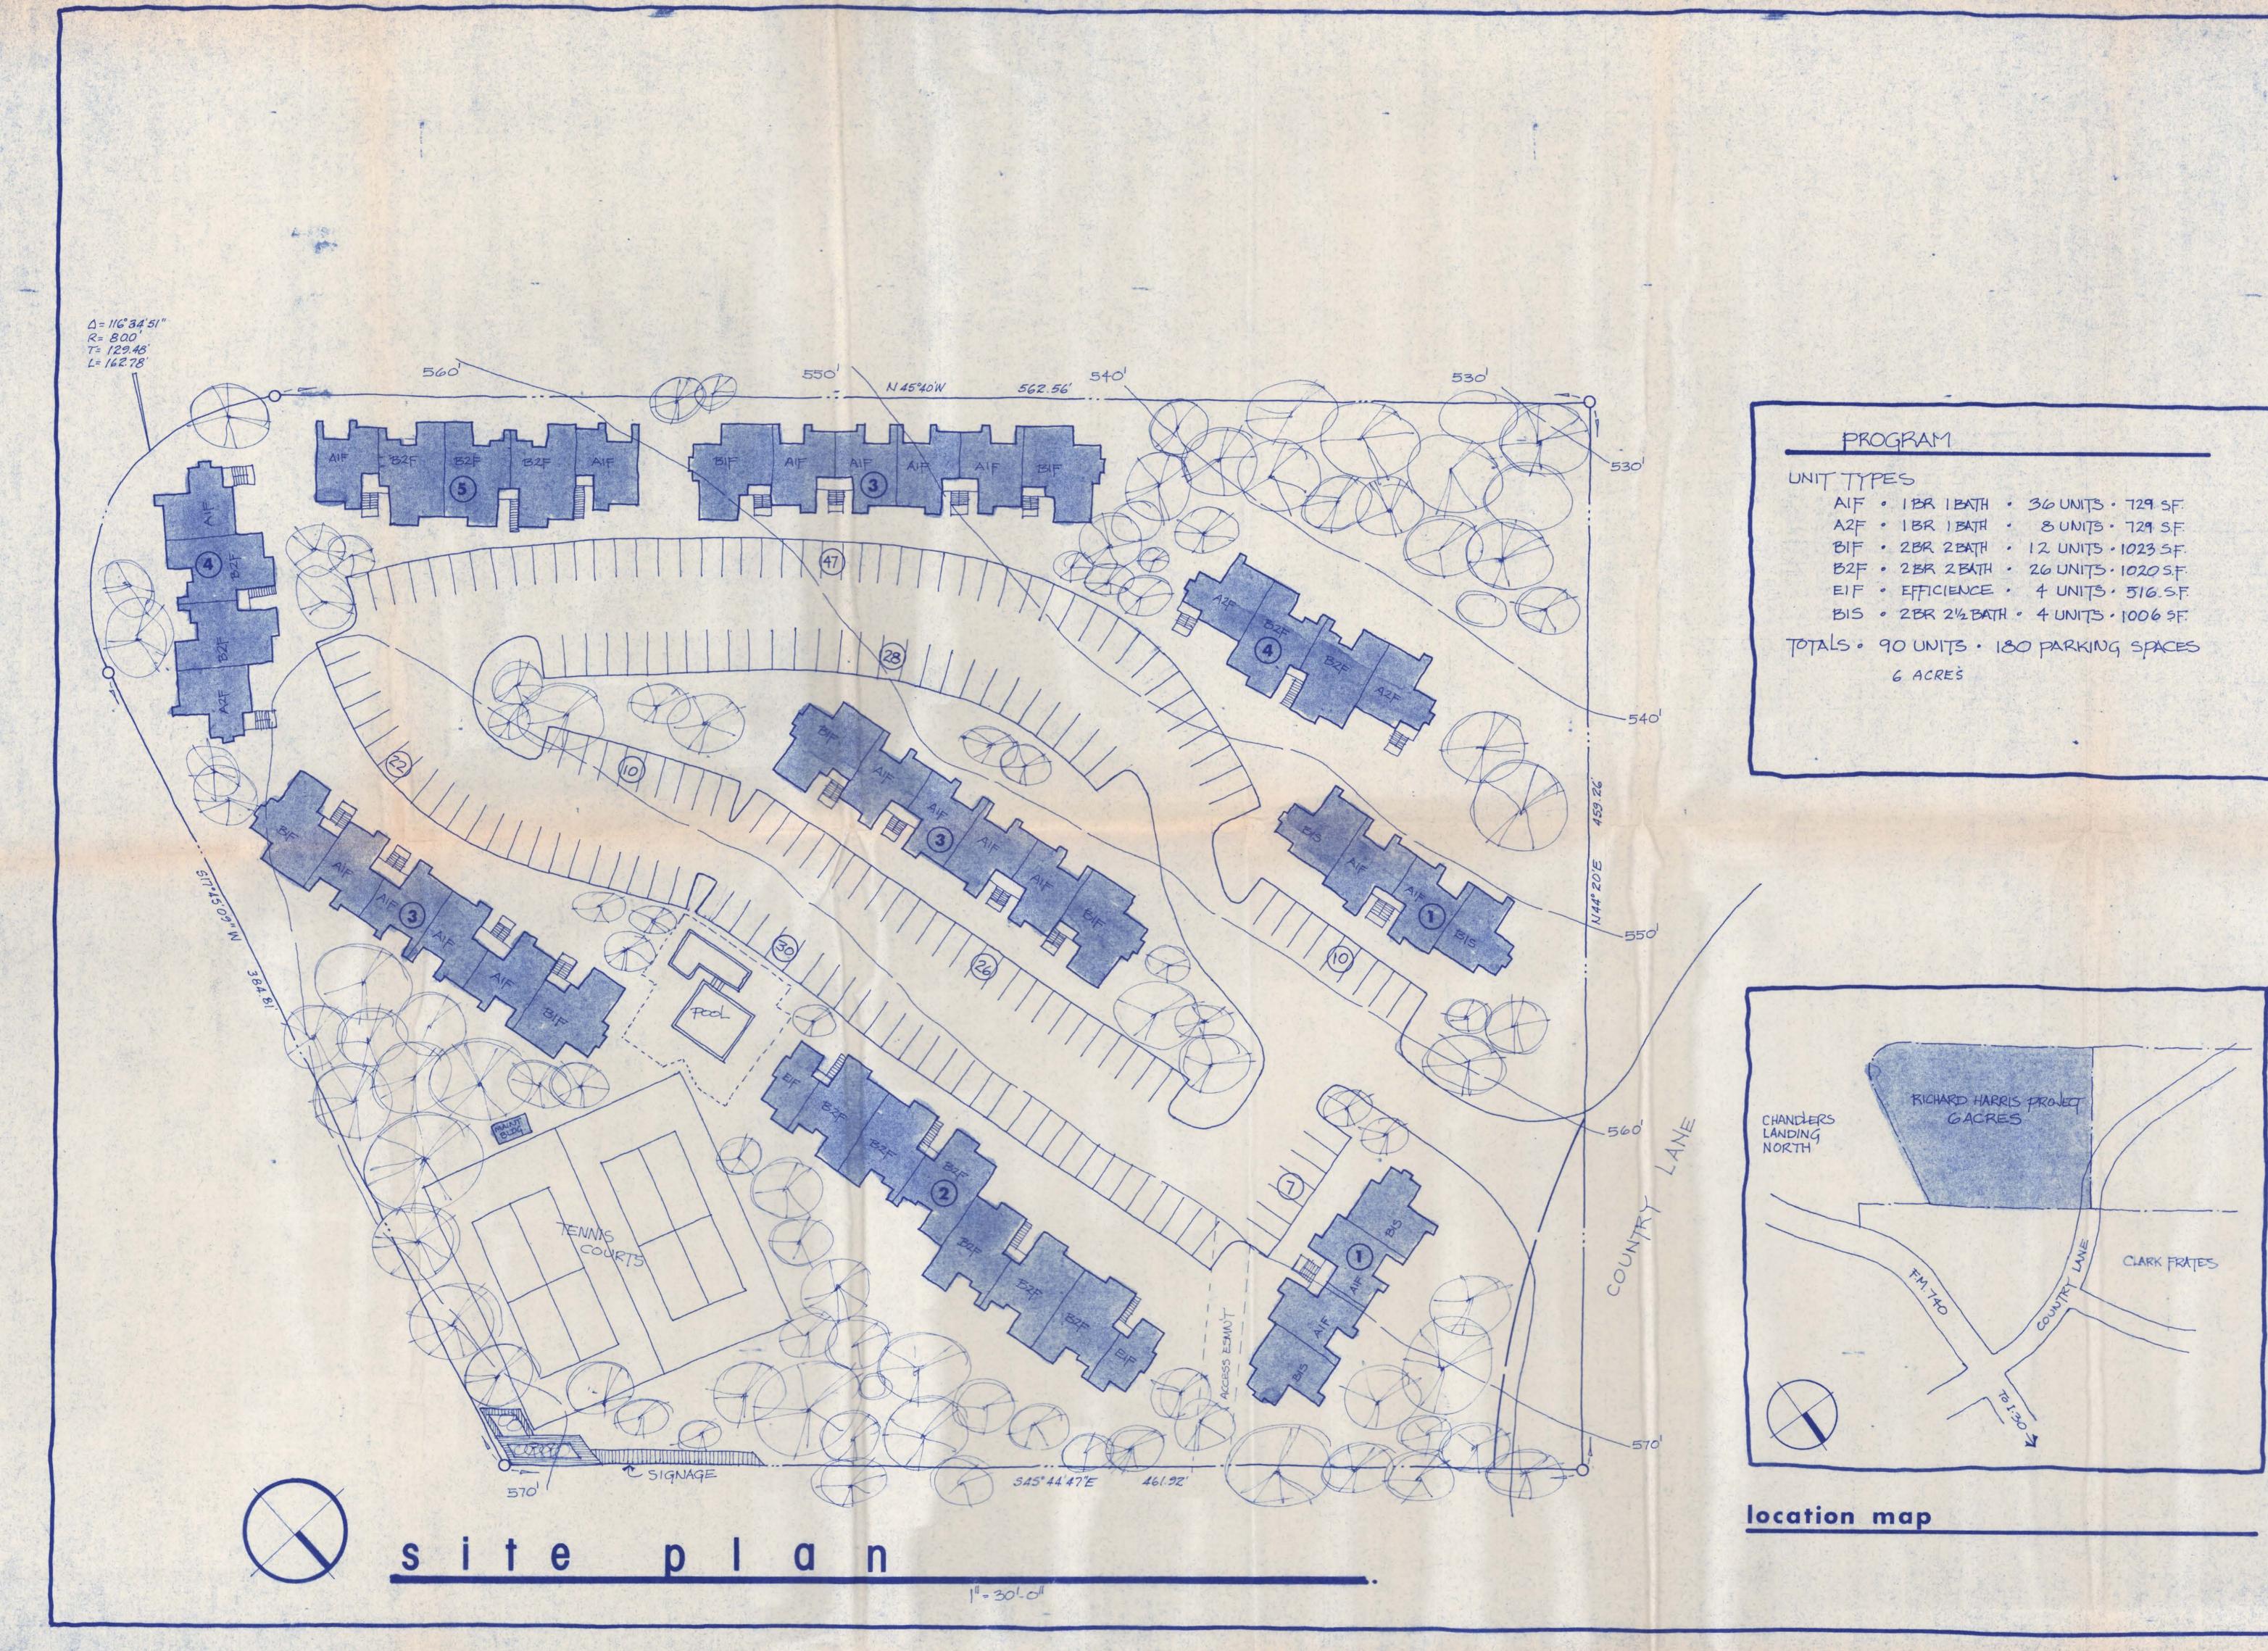

4. A request Richard Harris for approval of a site plan for PD-20, "Planned Development" for the construction of condominiums on the following described tract (see attached map):

BEING a tract of land situated in the Edward Teal Survey, Abstract No. 207, Rockwall County, Texas, and being part of a tract as conveyed to Whilden Construction Co. as recorded in Volume 44, Page 618, Deed Records, Rockwall County, Texas, and further being part of a 14.502 acre tract as surveyed by Robert H. West 2/7/78 and being more particularly described as follows:

- 1.
- 2.
- 3.

Signature

Address

Check one item PLEASE and return the notice to this office IMMEDIATELY.

|          |                               | -       |
|----------|-------------------------------|---------|
| UNIT TY  | ES                            |         |
|          |                               |         |
| AIF      | · IBR IBATH · 36 UNITS · 7    | 25 S.F. |
| A2F      | · IBR IBATH · SUNITS · 7      |         |
| BIF      | · 2BR 2BATH · 12 UNITS · 9    |         |
| B2F      | · 2BR 2BATH · 26 UNITS · 9    | 74 S.F. |
|          | · EFFICIENCE · 4 UNITS · 4    | 925.F.  |
| BIS      | · 2BR 21/2 BATH · 4 UNITS · 9 | 87 SF.  |
| TOTALS . | 90 UNITS · 180 PARKING :      | SPACES  |