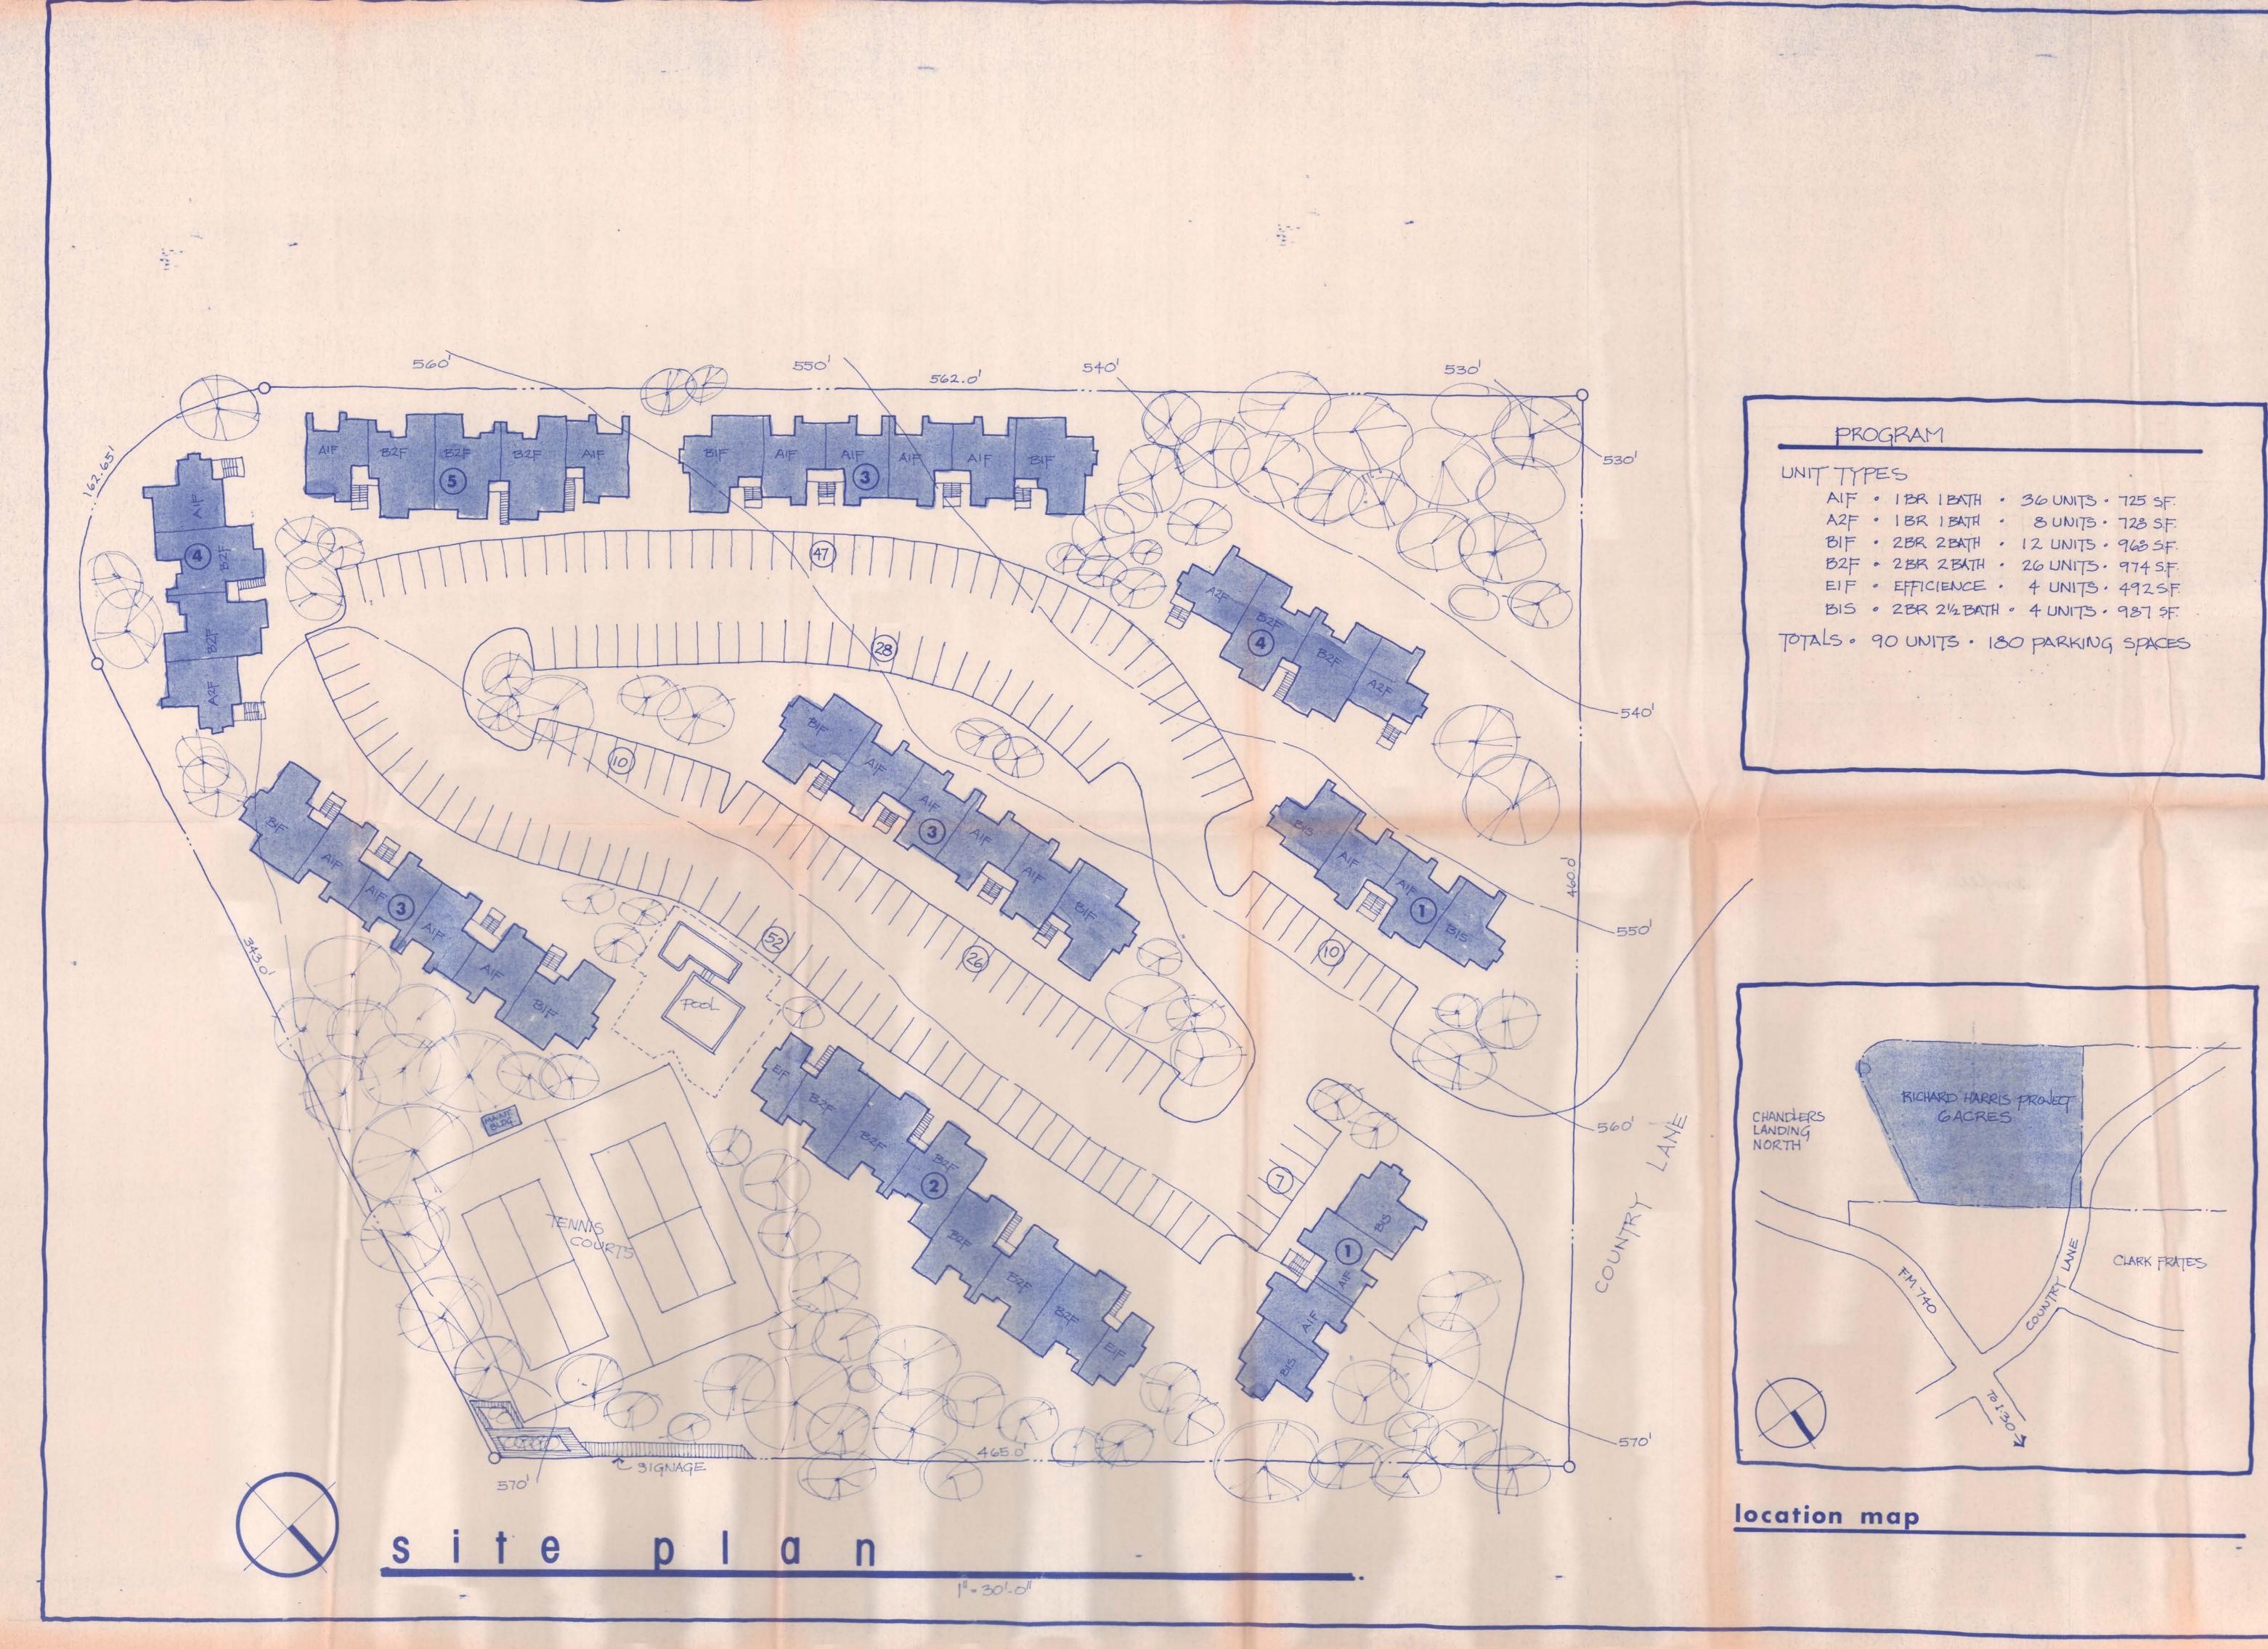

- 1.
- 2.
- 3.

Signature

Address

Check one item PLEASE and return the notice to this office IMMEDIATELY.

|          |                               | -       |
|----------|-------------------------------|---------|
| UNIT TY  | ES                            |         |
|          |                               |         |
| AIF      | · IBR IBATH · 36 UNITS · 7    | 25 S.F. |
| A2F      | · IBR IBATH · SUNITS · 7      |         |
| BIF      | · 2BR 2BATH · 12 UNITS · 9    |         |
| B2F      | · 2BR 2BATH · 26 UNITS · 9    | 74 S.F. |
|          | · EFFICIENCE · 4 UNITS · 4    | 925.F.  |
| BIS      | · 2BR 21/2 BATH · 4 UNITS · 9 | 87 SF.  |
| TOTALS . | 90 UNITS · 180 PARKING :      | SPACES  |

|                                                                                                                                                                                                                                                | m                                                                                |
|------------------------------------------------------------------------------------------------------------------------------------------------------------------------------------------------------------------------------------------------|----------------------------------------------------------------------------------|
| PROGRAM                                                                                                                                                                                                                                        | Harris<br>nium                                                                   |
| AIF · IBR IBATH · 36 UNITS · 725 SF.<br>A2F · IBR IBATH · 8 UNITS · 728 SF.<br>BIF · 2BR 2BATH · 12 UNITS · 968 SF.<br>B2F · 2BR 2BATH · 26 UNITS · 974 S.F.<br>EIF · EFFICIENCE · 4 UNITS · 492 SF.<br>BIS · 2BR 2'& BATH · 4 UNITS · 987 SF. | Richard Harri<br>Condominium                                                     |
| ALS • 90 UNITS • 180 PARKING SPACES                                                                                                                                                                                                            | JOHN R LINDSEY DESIGNS<br>103 S. SAN JACINTO ROCKWALL TEXAS PHONE (214) 722-8271 |

# typical front elevation

NOTE: STANDING SEAM METAL BOOF IS SHOWN (COMPOSITION SHINGLE BOOF IS OPTIONAL) NOTE: 80% BRICK MINIMUM AS SHOWN

| PROGRAM                                                                                                                                                                                                                                                 |
|---------------------------------------------------------------------------------------------------------------------------------------------------------------------------------------------------------------------------------------------------------|
| UNIT TYPES<br>AIF · IBR IBATH · 36 UNITS · 729 SF<br>A2F · IBR IBATH · 8 UNITS · 729 SF<br>BIF · 2BR 2BATH · 12 UNITS · 1023 SF<br>B2F · 2BR 2BATH · 26 UNITS · 1020 SF<br>EIF · EFFICIENCE · 4 UNITS · 516 SF<br>BIS · 2BR 2½ BATH · 4 UNITS · 1006 SF |
| TOTALS · 90 UNITS · 180 PARKING SPACES<br>G ACRES                                                                                                                                                                                                       |