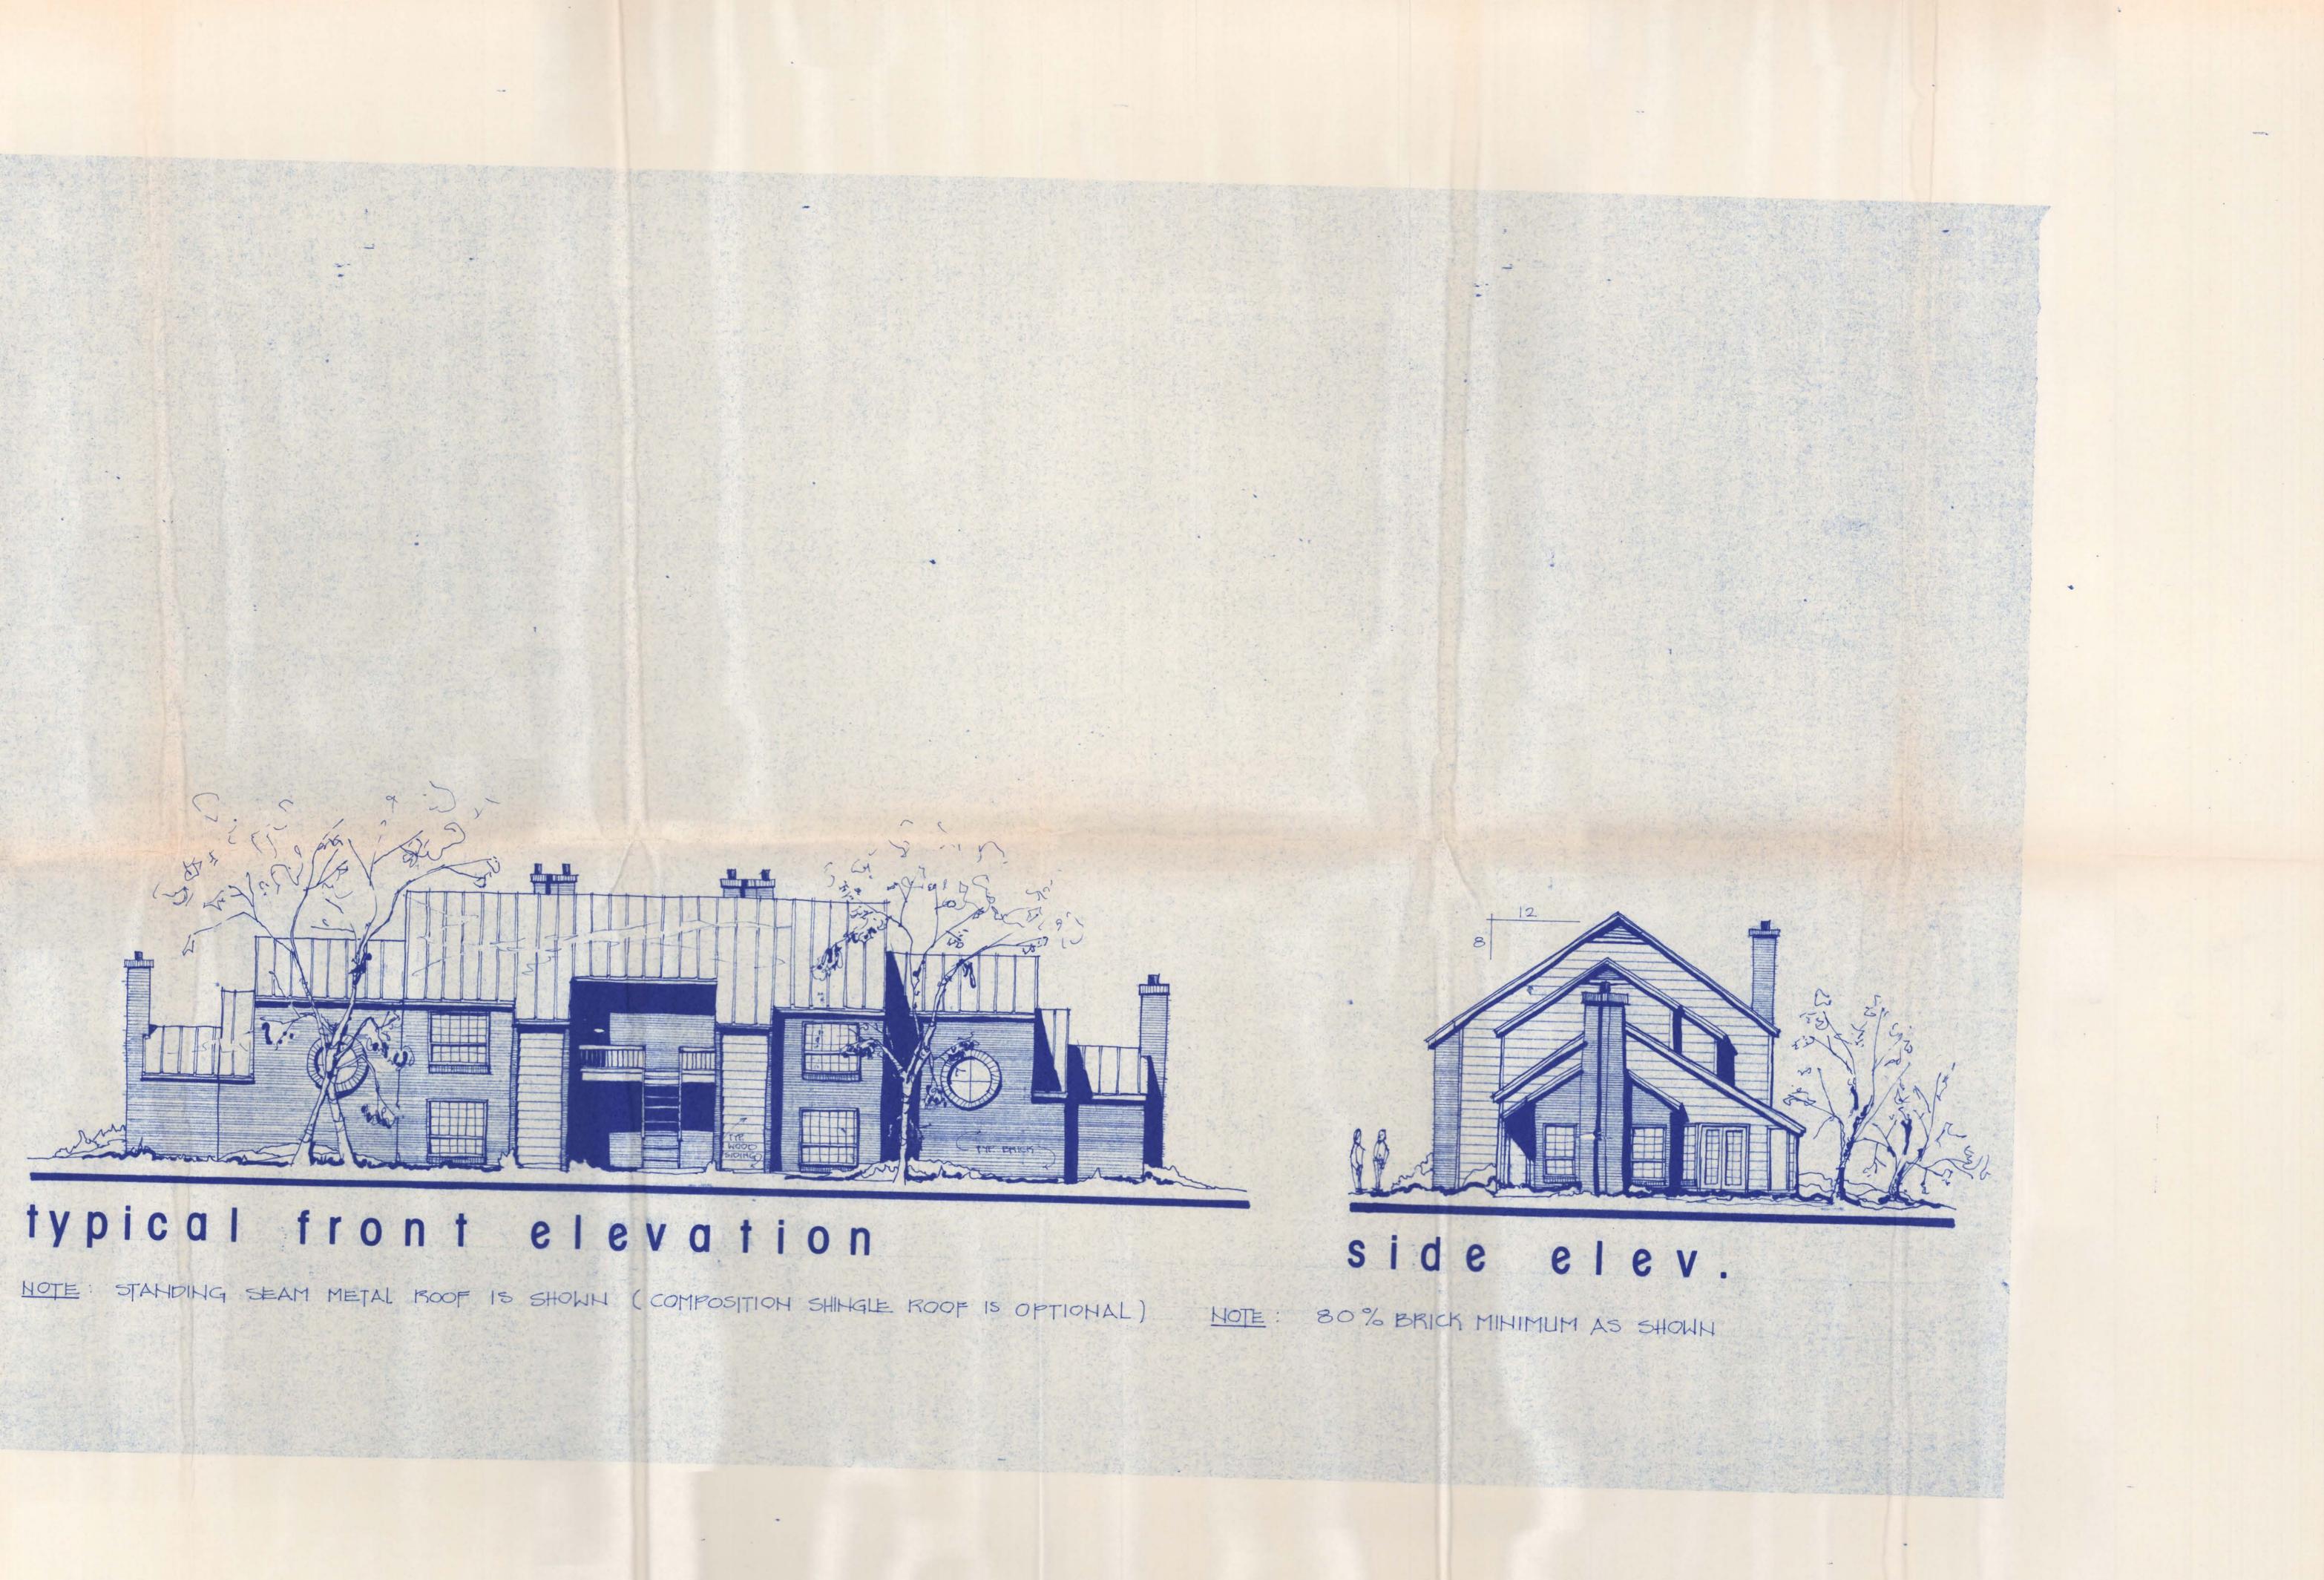

# typical front elevation

NOTE: STANDING SEAM METAL BOOF IS SHOWN (COMPOSITION SHINGLE BOOF IS OPTIONAL) NOTE: 80% BRICK MINIMUM AS SHOWN

| PROGRAM                                                                                                                                                                                                                                                 |
|---------------------------------------------------------------------------------------------------------------------------------------------------------------------------------------------------------------------------------------------------------|
| UNIT TYPES<br>AIF · IBR IBATH · 36 UNITS · 729 SF<br>A2F · IBR IBATH · 8 UNITS · 729 SF<br>BIF · 2BR 2BATH · 12 UNITS · 1023 SF<br>B2F · 2BR 2BATH · 26 UNITS · 1020 SF<br>EIF · EFFICIENCE · 4 UNITS · 516 SF<br>BIS · 2BR 2½ BATH · 4 UNITS · 1006 SF |
| TOTALS · 90 UNITS · 180 PARKING SPACES<br>G ACRES                                                                                                                                                                                                       |