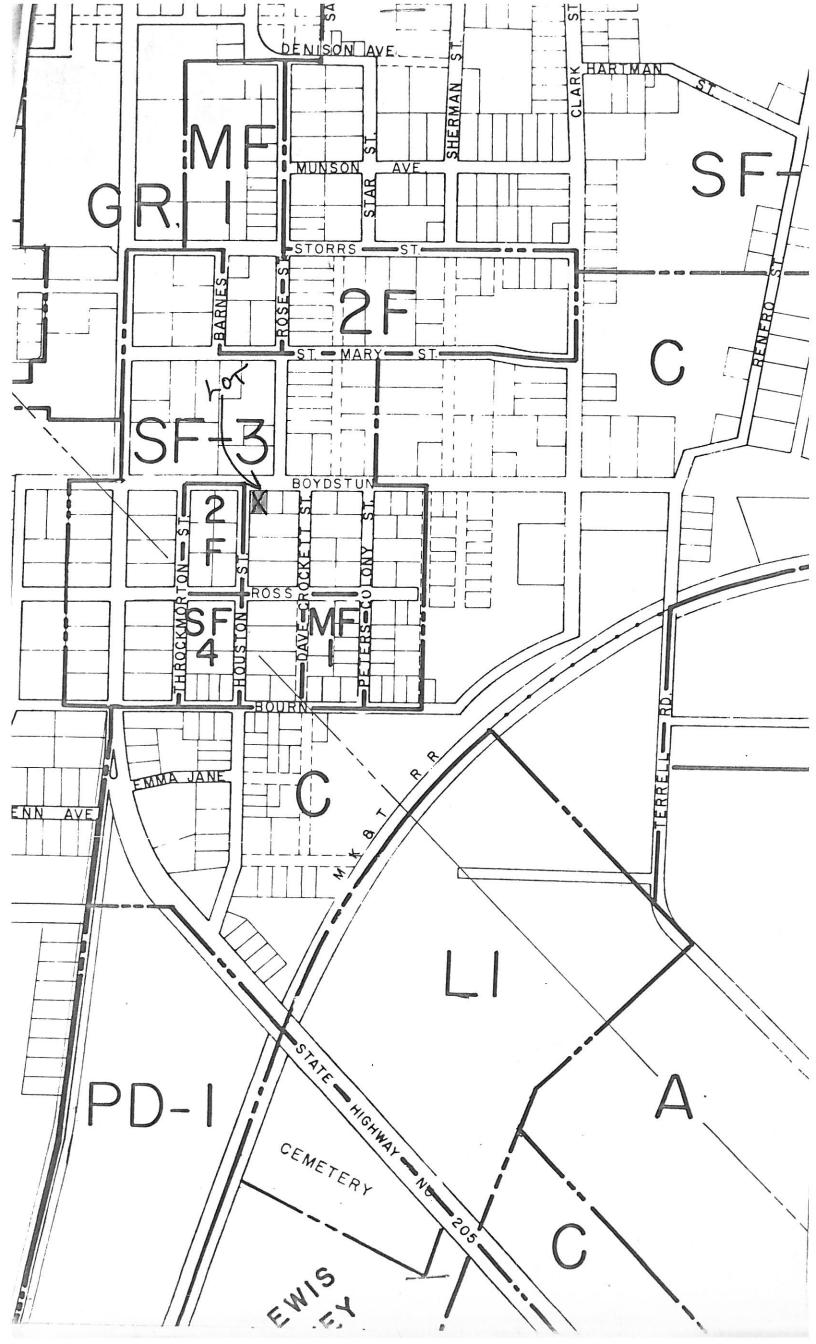

R & W PRINTING CO - ROCKWALL TX 75087

FORM 1-1 3910 May 24, 1982

TO: Planning & Zoning Board

SUBJECT: Specific Use Permit Request

FROM: Patsy Thomas

Mrs. Thomas would like to request a specific use permit to operate a day care center in a residential zone area. The legal for the lot is the west 60' feet of lot 1 Block C of the Sanger Brothers Addition, which is presently zoned S-F-3.

#### PUBLIC NOTICE

The City Council of the City of Rockwall, Texas, will hold a public hearing at 7:30 P.M., July 6, 1982, in the District Courtroom, Rockwall County Courthouse, Rockwall, Texas, to consider a request for a Specific Use Permit for the west 60 ft. of Lot 1, Block C, Sanger Brothers Addition to the City of Rockwall (302 East Boydstun), for the purpose of operating a Daycare center.