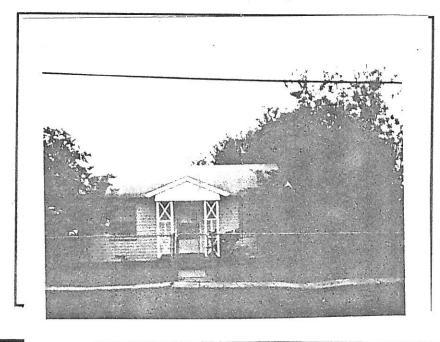

#### PUBLIC NOTICE

The City Council of the City of Rockwall, Texas, will hold a public hearing at 7:30 P.M., July 6, 1982, in the District Courtroom, Rockwall County Courthouse, Rockwall, Texas, to consider a request for a Specific Use Permit for the west 60 ft. of Lot 1, Block C, Sanger Brothers Addition to the City of Rockwall (302 East Boydstun), for the purpose of operating a Daycare center.