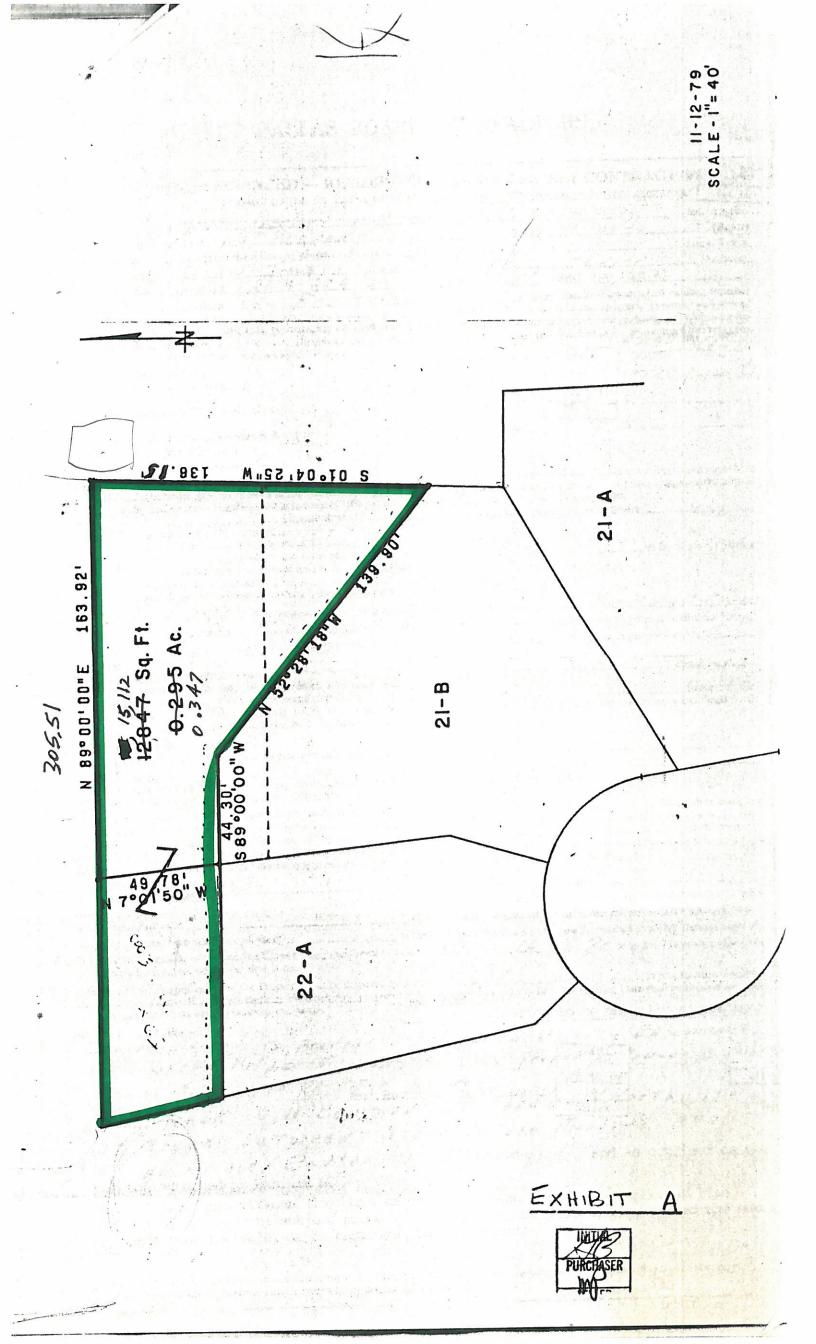

ze 2 Surveyor or Attorney for Applicant (Mark out one)

of the County of

the following described real property in

Rockwall

County, Texas, to-wit:

Being part of Stonebridge Meadows, as recorded in Slide A, Page 149 and 150 and part of Stonebridge Meadows, Phase Four a revision to Lots 13, 21 and 22, Block J. as recorded in Slide A, Page 355, Map and Plat Records, Rockwall County, Texas, and being more particularly described as follows:

Beginning at a point on the North line of Stonebridge Meadows, Slide A, Page 149 and 150, and said point being S. 89 deg. 00 min. W., 13.95 feet from the Southwest corner of Stonebridge Center Phase Two, Slide A, Page 333 and also being the Western Northwest corner of the City of Rockwall Cemetary, a 1/2" iron stake found for corner.

130

THENCE, S. 1 deg. 04 min. 25 sec. W., along the West line of Rockwall Cemetary, a distance of 138.15 feet to a 1/2" iron stake set for corner.

THENCE, N. 52 deg. 28 min. 18 sec. W., a distance of 139.90 feet to a 1/2" iron stake set for corner.

THENCE, S. 89 deg. 00 min. W., a distance of 44.30 feet to a 1/2" iron stake set for corner.

THENCE, N. 7 deg. 01 min. 50 sec. W., a distance of 22.27 feet to a 1/2" iron stake set for corner.

THENCE, N. 79 deg. 43 min. 58 sec. W., a distance of 147.27 feet to a point in the South line of Stonebridge Center No. 1 and the North line of Stonebridge Meadows Phase Four, a 1/2" iron stake set for corner.

THENCE, N. 89 deg. 00 min. E., along the common line of Stonebridge Center No. 1, and Stonebridge Meadows Phase Four, a distance of 305.51 feet to the PLACE OF BEGINNING, and containing 15,112.09 feet or 0.347 acres of land. This description is based on the Land Title Survey and Plat made by Kenneth E. Brown, Registered Public Surveyor, on July 1, 1980.