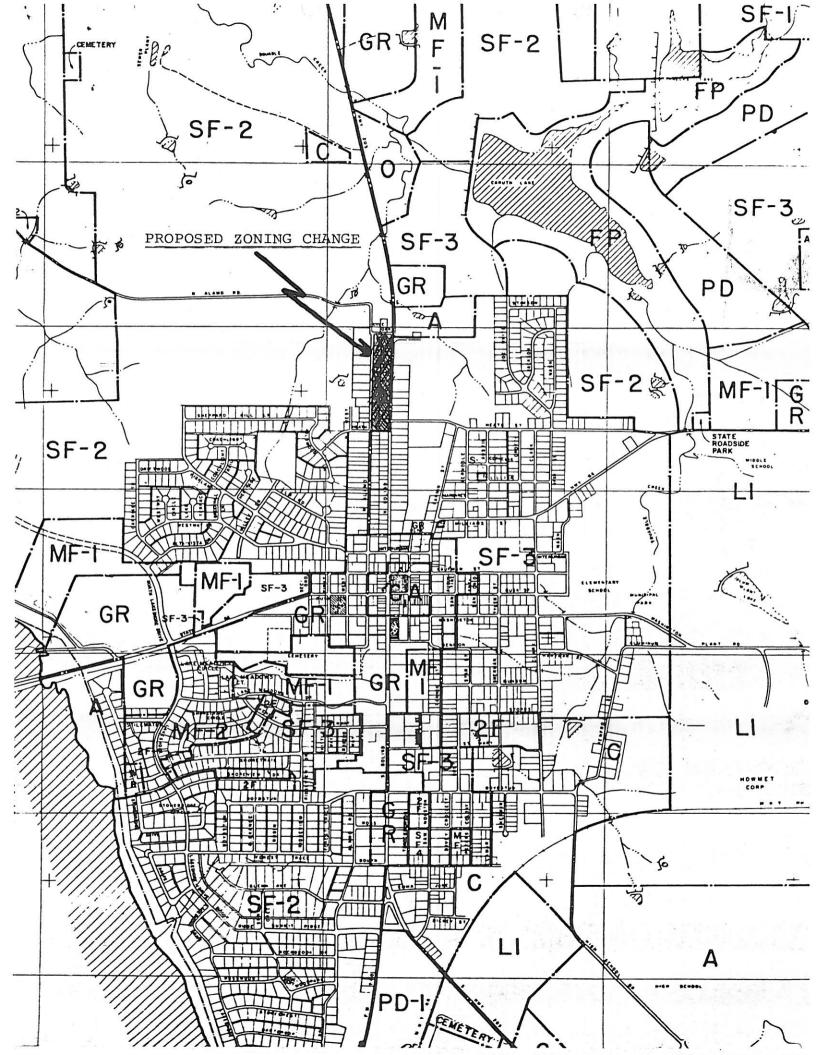

City of Rockwall

102 EAST WASHINGTON ROCKWALL, TEXAS 75087 April 10, 1980

In reviewing a request by Mr. Robert Williams for the platting of his property, we discovered that the block bounded by Alamo on the west, Goliad on the east, Heath Street on the south, and Liveoak on the north is zoned Single-Family 2, which requires a minimum lot of 10,000 sq. ft.

Most of the lots in this block are around 8,000 sq. ft. Therefore, in order to solve Mr. William's problems and prevent any future problems that you might have, the City would like your permission to initiate a zoning change from Single-Family 2 to Single-Family 3 which would reduce the minimum lot size to 7,000 sq. ft. This zoning change would not affect the permitted uses on a piece of property in this block. Its only effect would be to make it possible for you to obtain a building permit without having to go through the inconvenience of requesting a waiver from the Board of Zoning Adjustments.