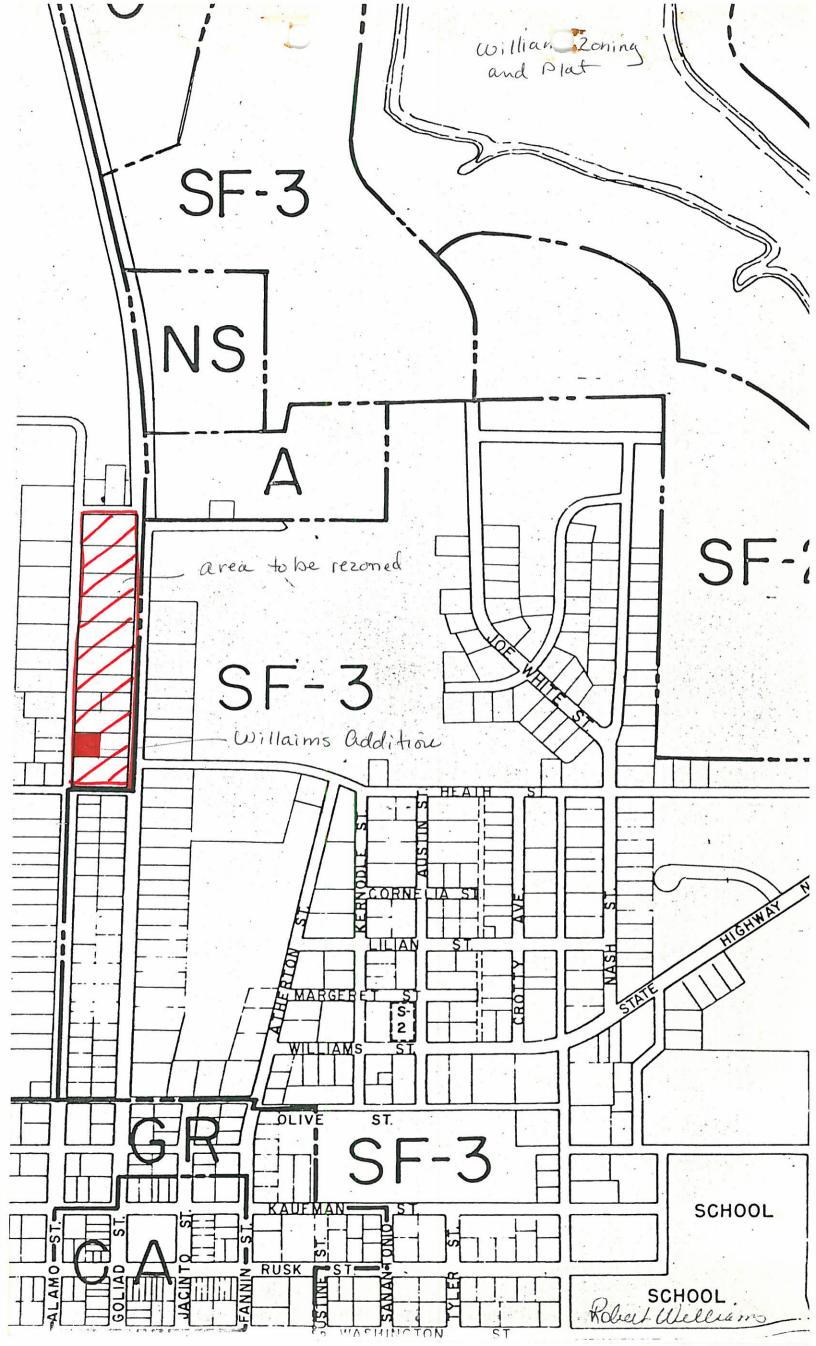

City of Rockwall

102 EAST WASHINGTON ROCKWALL, TEXAS 75087 April 10, 1980

In reviewing a request by Mr. Robert Williams for the platting of his property, we discovered that the block bounded by Alamo on the west, Goliad on the east, Heath Street on the south, and Liveoak on the north is zoned Single-Family 2, which requires a minimum lot of 10,000 sq. ft.

Most of the lots in this block are around 8,000 sq. ft. Therefore, in order to solve Mr. William's problems and prevent any future problems that you might have, the City would like your permission to initiate a zoning change from Single-Family 2 to Single-Family 3 which would reduce the minimum lot size to 7,000 sq. ft. This zoning change would not affect the permitted uses on a piece of property in this block. Its only effect would be to make it possible for you to obtain a building permit without having to go through the inconvenience of requesting a waiver from the Board of Zoning Adjustments.

#### Description

Being, a tract of land situated in the S.S. McCurry Survey, Abstract No. 146, City of Rockwall, Rockwall County, Texas, and also being part of the Carner Addition, unrecorded, and being more particularly described as follows.

Beginning, at the point of intersection of the North line of Heath Street, with the west line of North Goliad Street, a point for corner:

Thence, West, along the north line of Heath Street, a distance of 208.00 feet more or less to a point for corner;

Thence, North, along the east line of South Alamo Street, a distance of 1150.60 feet more or less to a point for corner.

Thence, S. 88 deg. 03 min. E., along the south line of Live Oak Street, a distance of 208.10 feet more or less to a point for corner.

Thence, South, along the west line of North Goliad Street, a distance of 1143.50 feet more or less to the PLACE OF BEGINNING, and containing 5.5 more or less acres of land.