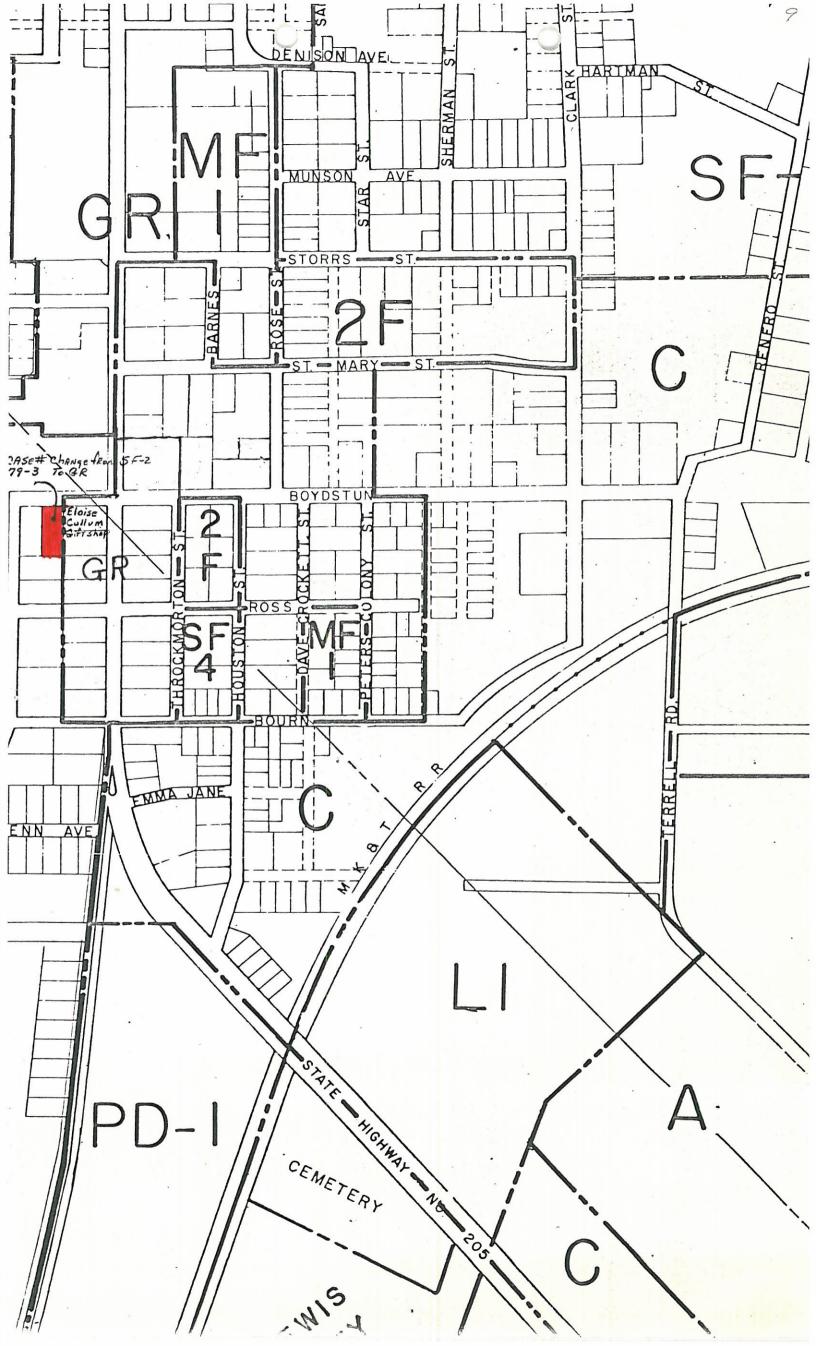

### APPLICATION FOR ZONING CHANGE

| C    | ase No Date Horl V 1980                                                                                                                                                                                                                                                                       |
|------|-----------------------------------------------------------------------------------------------------------------------------------------------------------------------------------------------------------------------------------------------------------------------------------------------|
|      | Applicant Floise Oullum                                                                                                                                                                                                                                                                       |
|      | Mailing Address 403 Shore view Phone No. 722-6371 Business  LEGAL DESCRIPTION OF PROPERTY SOUGHT TO BE REZONED:  (if additional space is needed for description, the description may be put on a separate sheet and attached hereto.)  The east one half (1/2) of Lots Seven (1) and Eight(8) |
|      | in Block F of the Sanger Brother Addition to the City of Rockwall as shown on attacked Survey Plat prepared November 19                                                                                                                                                                       |
|      | I hereby request that the above described property be changed from its prese:                                                                                                                                                                                                                 |
|      | zoning which is " 5F-> "Single Family Dwelling District                                                                                                                                                                                                                                       |
|      | Classification to a " FR " General Retail District                                                                                                                                                                                                                                            |
|      | Classification for the following reasons: (Attach separate sheet if                                                                                                                                                                                                                           |
| adja | necessary.)  The expansion of business "Eluise's" located on Lot One, Block For and over property and owned by me and of Goliad Place.  2. Development of adequate parking for Goliad Place Shops located Lots One and Two of Block F.                                                        |
|      | THERE (ARE NOT) DEED RESTRICTIONS PERTAINING TO THE INTENDED USE OF THE PROPERTY.                                                                                                                                                                                                             |
|      | STATUS OF APPLICANT: Owner Tenant Prospective Purchaser                                                                                                                                                                                                                                       |
|      | I have attached hereto as Exhibit "A" a Plat showing the property which is the subject of this requested zoning change and have read the following note concerning the importance of my submitting to the City a sufficient legadescription.                                                  |
|      | Bloise Cullum<br>APPLICANT                                                                                                                                                                                                                                                                    |
|      | NOTE: The legal description is used to publish notice of the required hearing and in the preparation of the final ordinance granting the zoning chang The description must be sufficient so as to allow a qualified surveyor                                                                  |

### 102 EAST WASHINGTON ROCKWALL, TEXAS 75087

Case Number: 79-3

for : Eloise Cullum

Summary of Proposed Zoning Change

This zoning request is being made for the improvement of parking. With the entension to expand Eloise's Gift Shop. This re-zoning will allow the property to be used in the future for retail and personnal services.