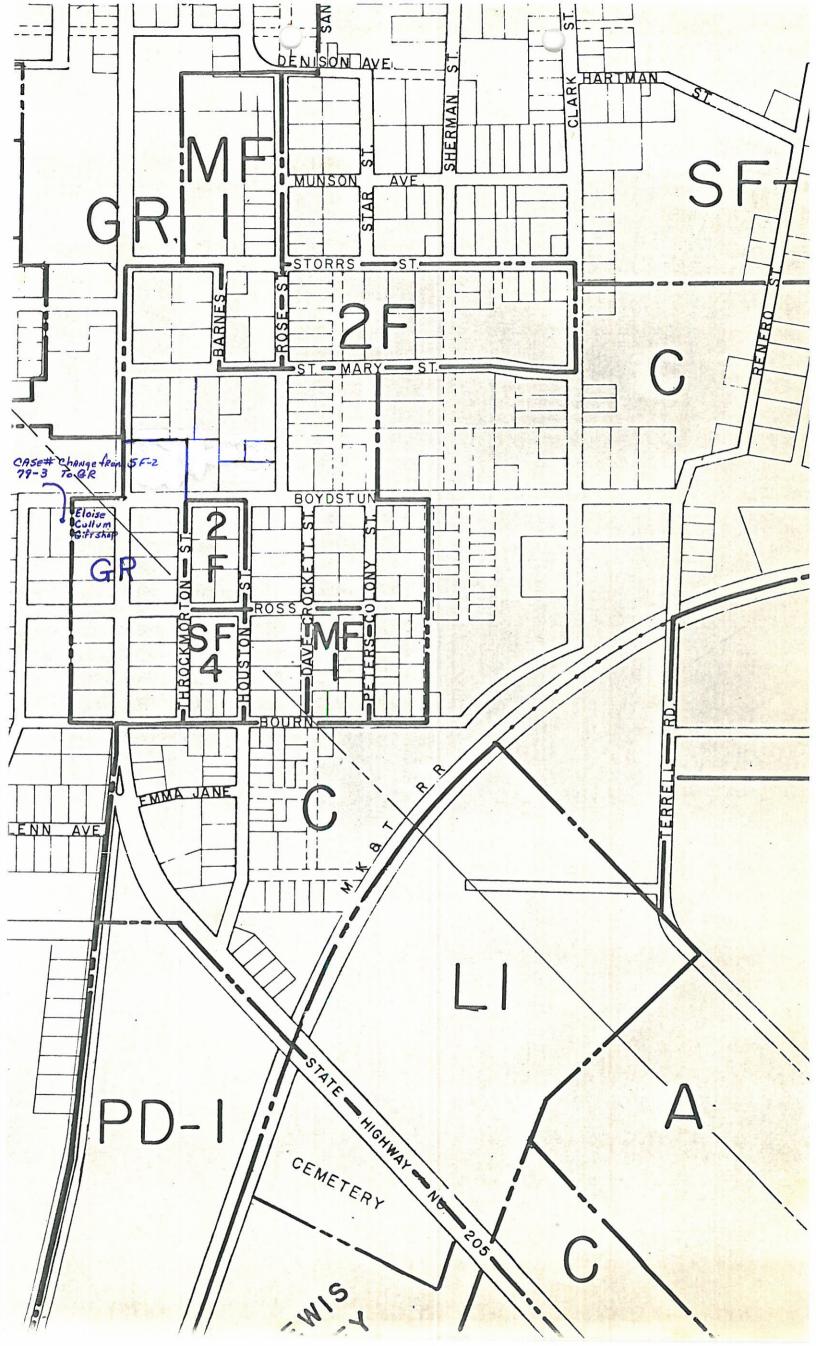

### APPLICATION FOR ZONING CHANGE

| C    | ase No Date Horl V 1980                                                                                                                                                                                                                                                                       |
|------|-----------------------------------------------------------------------------------------------------------------------------------------------------------------------------------------------------------------------------------------------------------------------------------------------|
|      | Applicant Floise Oullum                                                                                                                                                                                                                                                                       |
|      | Mailing Address 403 Shore view Phone No. 722-6371 Business  LEGAL DESCRIPTION OF PROPERTY SOUGHT TO BE REZONED:  (if additional space is needed for description, the description may be put on a separate sheet and attached hereto.)  The east one half (1/2) of Lots Seven (1) and Eight(8) |
|      | in Block F of the Sanger Brother Addition to the City of Rockwall as shown on attacked Survey Plat prepared November 19                                                                                                                                                                       |
|      | I hereby request that the above described property be changed from its prese:                                                                                                                                                                                                                 |
|      | zoning which is " 5F-> "Single Family Dwelling District                                                                                                                                                                                                                                       |
|      | Classification to a " FR " General Retail District                                                                                                                                                                                                                                            |
|      | Classification for the following reasons: (Attach separate sheet if                                                                                                                                                                                                                           |
| adja | necessary.)  The expansion of business "Eluise's" located on Lot One, Block For and over property and owned by me and of Goliad Place.  2. Development of adequate parking for Goliad Place Shops located Lots One and Two of Block F.                                                        |
|      | THERE (ARE NOT) DEED RESTRICTIONS PERTAINING TO THE INTENDED USE OF THE PROPERTY.                                                                                                                                                                                                             |
|      | STATUS OF APPLICANT: Owner Tenant Prospective Purchaser                                                                                                                                                                                                                                       |
|      | I have attached hereto as Exhibit "A" a Plat showing the property which is the subject of this requested zoning change and have read the following note concerning the importance of my submitting to the City a sufficient legadescription.                                                  |
|      | Bloise Cullum<br>APPLICANT                                                                                                                                                                                                                                                                    |
|      | NOTE: The legal description is used to publish notice of the required hearing and in the preparation of the final ordinance granting the zoning chang The description must be sufficient so as to allow a qualified surveyor                                                                  |

### 102 EAST WASHINGTON ROCKWALL, TEXAS 75087

Case Number: 79-3

for : Eloise Cullum

Summary of Proposed Zoning Change

This zoning request is being made for the improvement of parking. With the entension to expand Eloise's Gift Shop. This re-zoning will allow the property to be used in the future for retail and personnal services.