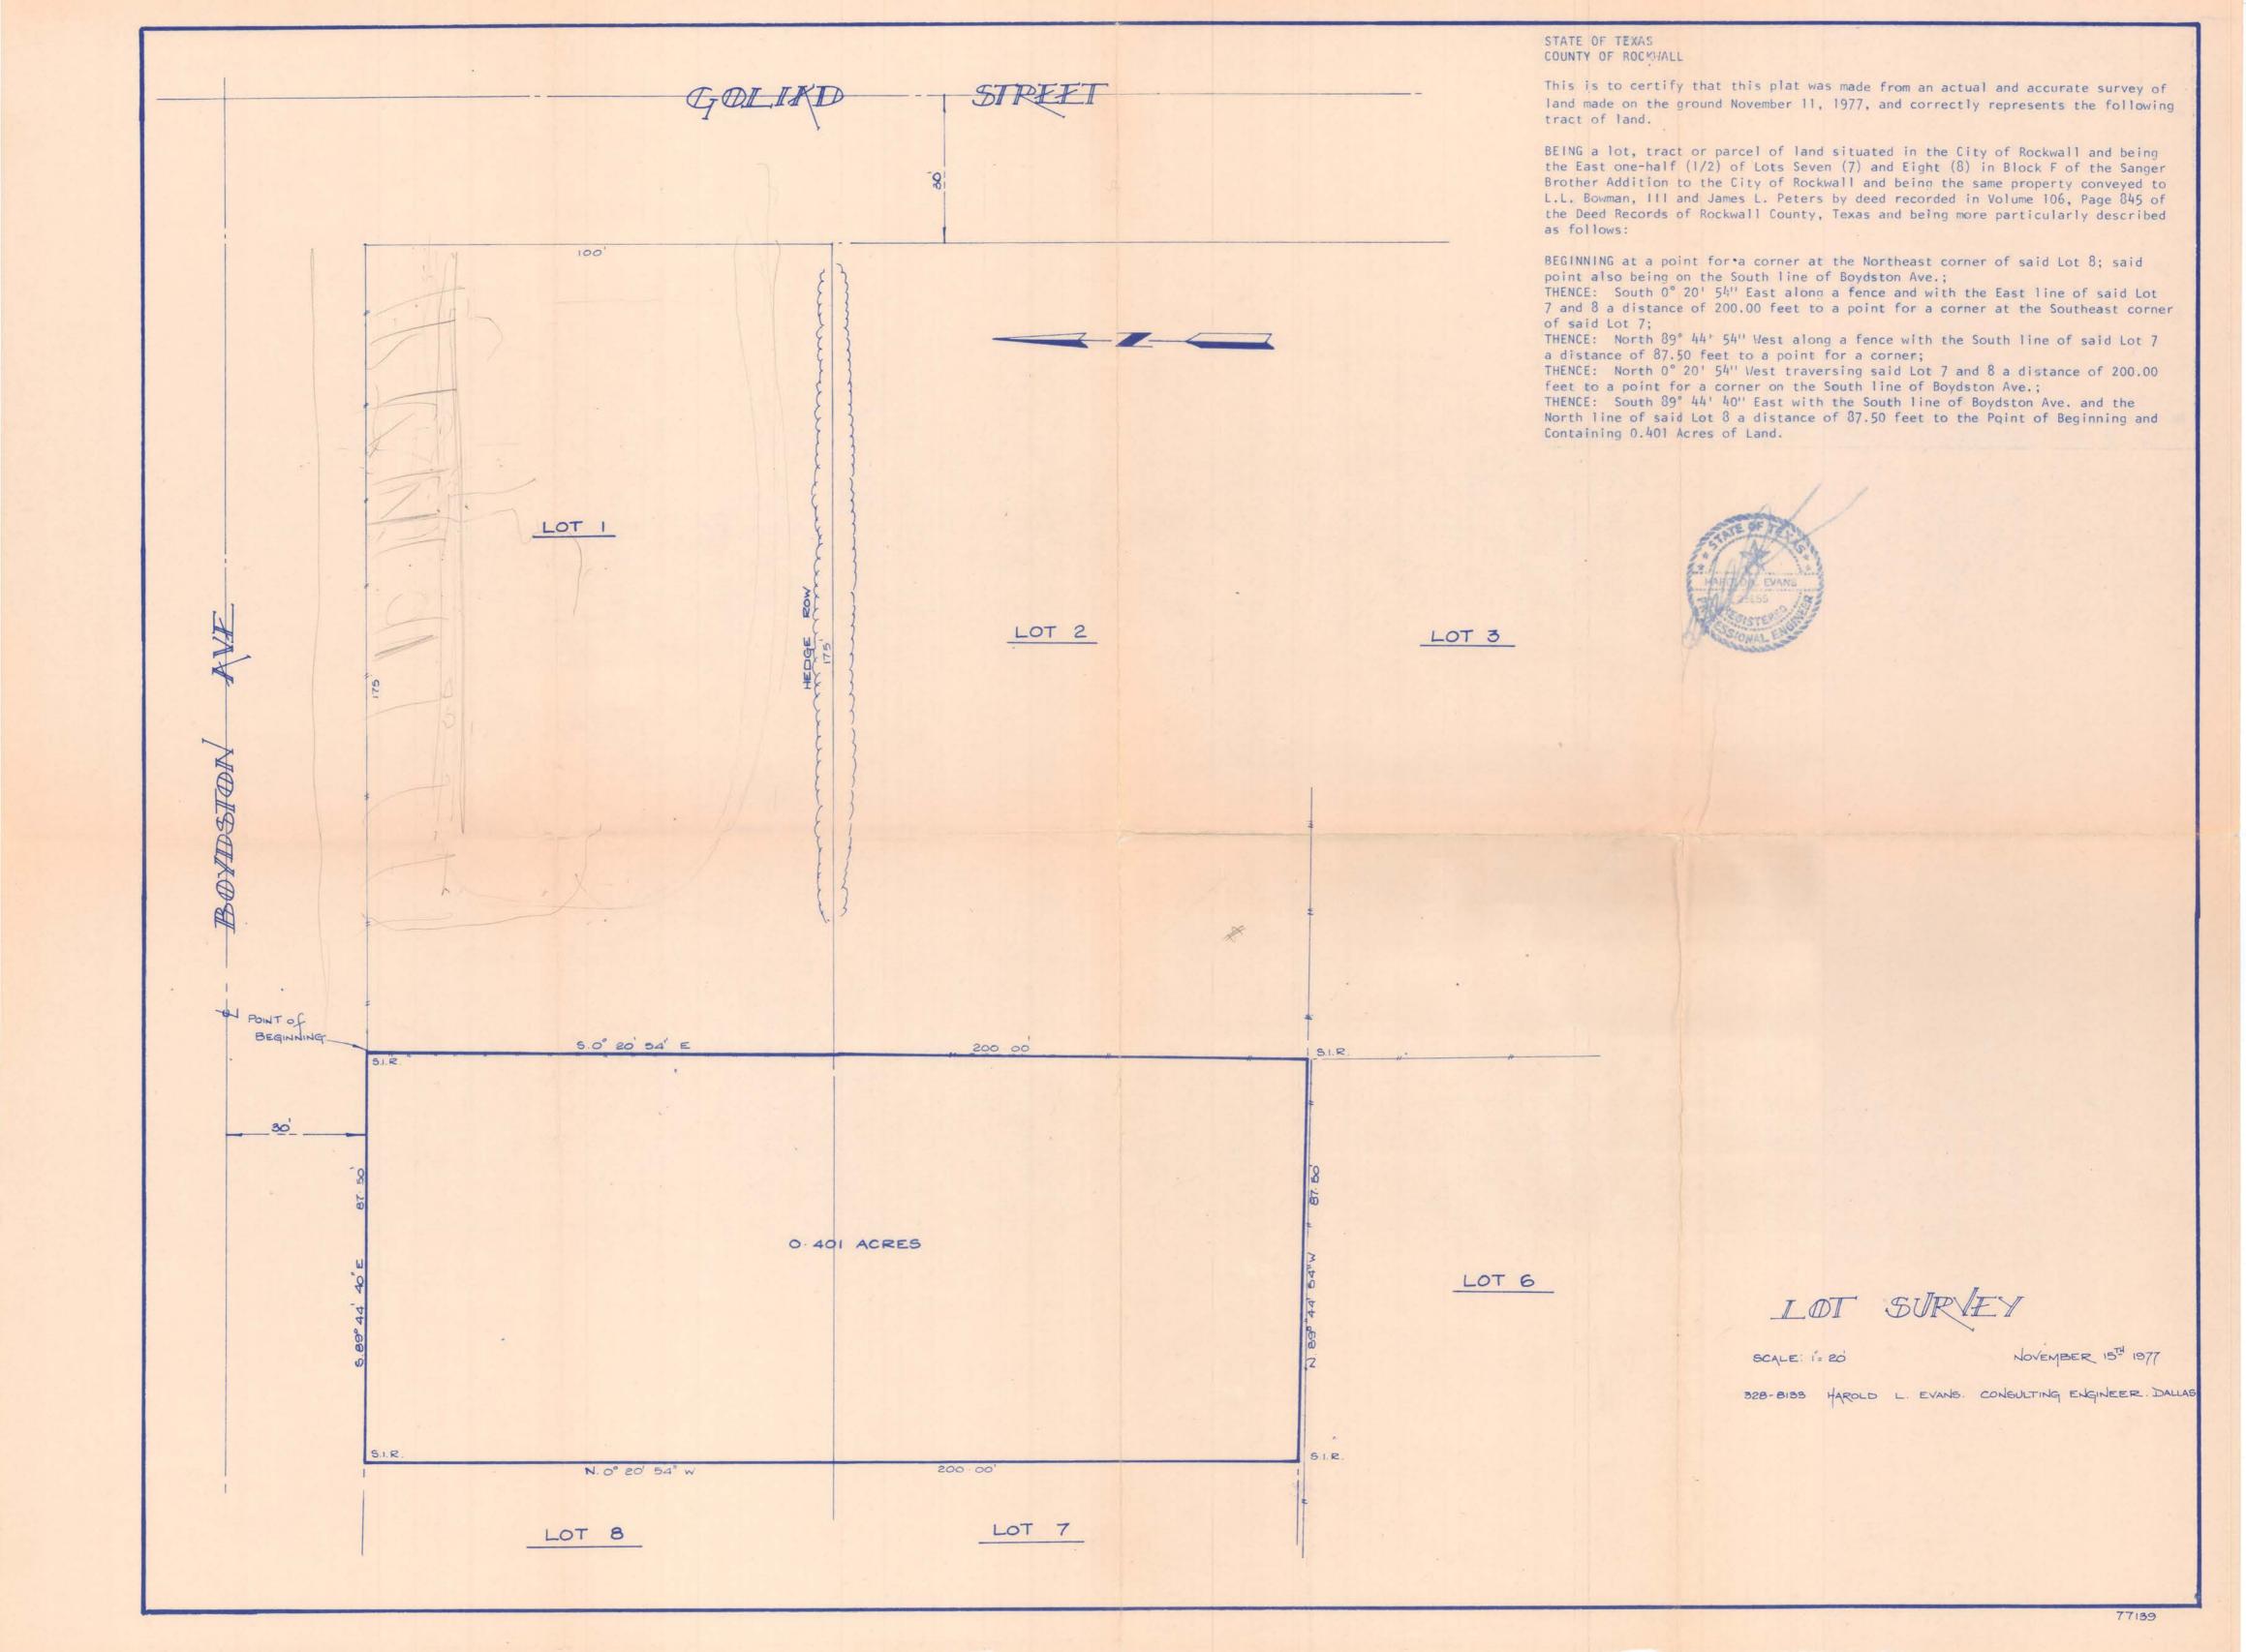

### APPLICATION FOR ZONING CHANGE

| C    | ase No Date Horl V 1980                                                                                                                                                                                                                                                                       |
|------|-----------------------------------------------------------------------------------------------------------------------------------------------------------------------------------------------------------------------------------------------------------------------------------------------|
|      | Applicant Floise Oullum                                                                                                                                                                                                                                                                       |
|      | Mailing Address 403 Shore view Phone No. 722-6371 Business  LEGAL DESCRIPTION OF PROPERTY SOUGHT TO BE REZONED:  (if additional space is needed for description, the description may be put on a separate sheet and attached hereto.)  The east one half (1/2) of Lots Seven (1) and Eight(8) |
|      | in Block F of the Sanger Brother Addition to the City of Rockwall as shown on attacked Survey Plat prepared November 19                                                                                                                                                                       |
|      | I hereby request that the above described property be changed from its prese:                                                                                                                                                                                                                 |
|      | zoning which is " 5F-> "Single Family Dwelling District                                                                                                                                                                                                                                       |
|      | Classification to a " FR " General Retail District                                                                                                                                                                                                                                            |
|      | Classification for the following reasons: (Attach separate sheet if                                                                                                                                                                                                                           |
| adja | necessary.)  The expansion of business "Eluise's" located on Lot One, Block For and over property and owned by me and of Goliad Place.  2. Development of adequate parking for Goliad Place Shops located Lots One and Two of Block F.                                                        |
|      | THERE (ARE NOT) DEED RESTRICTIONS PERTAINING TO THE INTENDED USE OF THE PROPERTY.                                                                                                                                                                                                             |
|      | STATUS OF APPLICANT: Owner Tenant Prospective Purchaser                                                                                                                                                                                                                                       |
|      | I have attached hereto as Exhibit "A" a Plat showing the property which is the subject of this requested zoning change and have read the following note concerning the importance of my submitting to the City a sufficient legadescription.                                                  |
|      | Bloise Cullum<br>APPLICANT                                                                                                                                                                                                                                                                    |
|      | NOTE: The legal description is used to publish notice of the required hearing and in the preparation of the final ordinance granting the zoning chang The description must be sufficient so as to allow a qualified surveyor                                                                  |