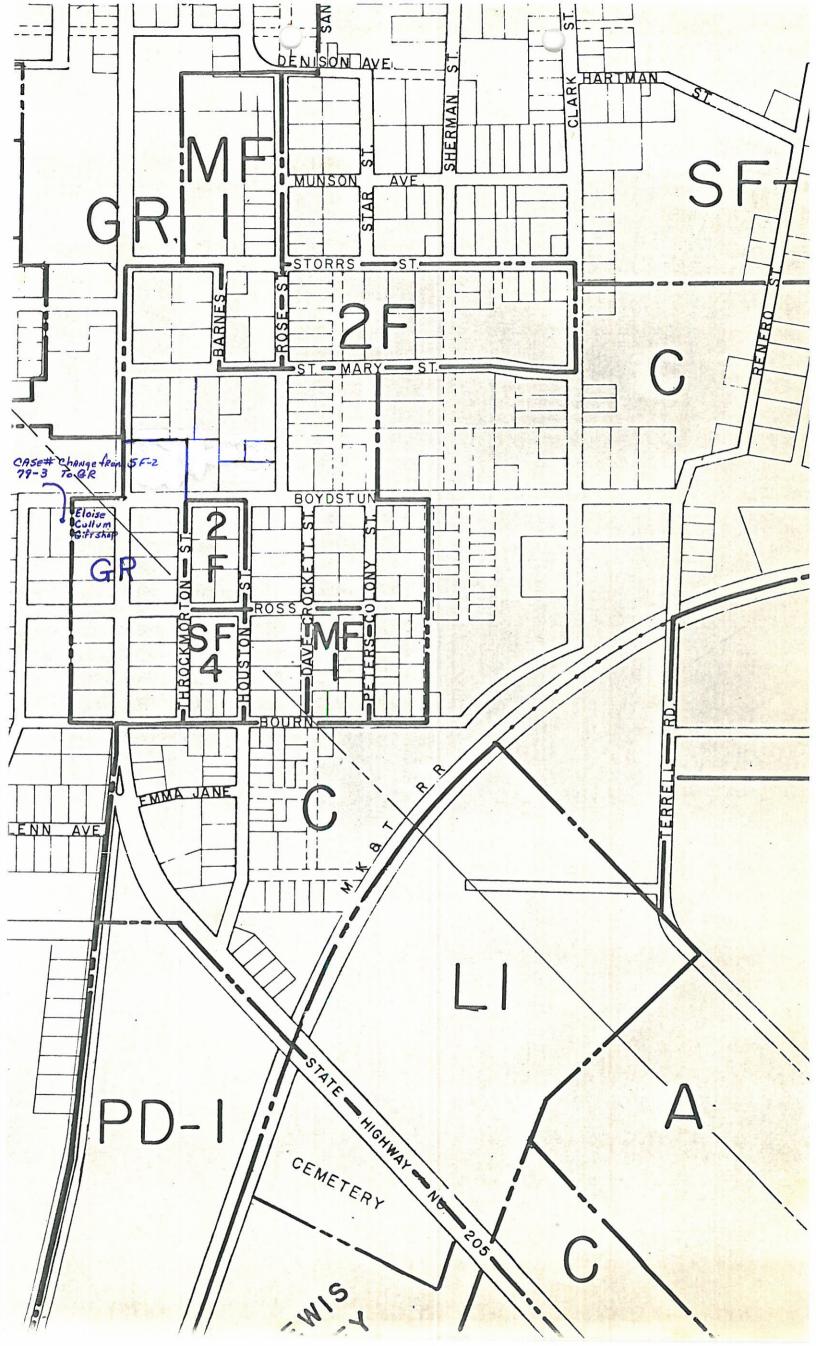

### APPLICATION FOR ZONENG CHANGE

| Case No. 79-3                                                                          | Filing Fee               | 50.00                        | . Date April 2 1979                                                           |
|----------------------------------------------------------------------------------------|--------------------------|------------------------------|-------------------------------------------------------------------------------|
| Applicant Floise Cu                                                                    | /                        |                              |                                                                               |
| Mailing Address 34/2                                                                   | Lakeside                 |                              | Prone No, Home 722-6965                                                       |
| LEGAL DESCRIPTION OF PROPE<br>(if additional space is                                  | needed for de            | scription, th                | e description may be put on a separa                                          |
| Sanger Brother Addition                                                                | in to the Ci             | ty of Rock                   | f Lots 7 + 8 of Block F of the wall as shown on attached                      |
| Survey Plat prepared                                                                   |                          |                              |                                                                               |
|                                                                                        |                          | · · ·                        |                                                                               |
| I hereby request that the                                                              | above describe           | d property be                | changed from its present zoning                                               |
| which is ": SF- 2                                                                      | ": Single Fam            | . ly Dwellin                 | District Classification                                                       |
|                                                                                        | "General F               |                              | District Classification                                                       |
| 1. The expansion on Lot One of Block F of Jan                                          | nf my businger Bro Addit | ness "Eloise"<br>ton adjacen | s fift shop and Lunch Box "loca" to above property and owned by               |
| Adequate parking                                                                       | for presen               | t and ex                     | panded "Eloise's".                                                            |
| THERE (ARE NOT) DEED RESTRI                                                            | CTIONS PERTAINI          | NG TO THE INT                | TENDED USE OF THE PROPERTY.                                                   |
| STATUS OF APPLICANT: Owner_                                                            | T                        | enant                        | Prospective Purchaser_                                                        |
| I have attached hereto of this requested zoning character of my submitting to the City | ange and have r          | ead the follo                | g the property which is the subject wing note concerning the importance tion. |
|                                                                                        |                          | Ele                          | APPLICANT                                                                     |

# 102 EAST WASHINGTON ROCKWALL, TEXAS 75087

Case Number: 79-3

for : Eloise Cullum

Summary of Proposed Zoning Change

This zoning request is being made for the improvement of parking. With the entension to expand Eloise's Gift Shop. This re-zoning will allow the property to be used in the future for retail and personnal services.

# BEFORE THE PLANNING AND ZONING COMMISSION CITY OF ROCKWALL, TEXAS

| at City Hall: o'clock 7:30 P                                                                                                                        | mission will hold a public hearing M, on the day of                           |
|-----------------------------------------------------------------------------------------------------------------------------------------------------|-------------------------------------------------------------------------------|
|                                                                                                                                                     | the Rockwall City Hall, Rockwall                                              |
| Texas, on the request of Eloise Cullum for a change of zoning from "SF-2 District Classification to "GR District Classification on the following de | "Single Family Dwelling Lot of 10,000" "General Retail sq. iscribed property: |
| The east one half of 1ot 7 & 8 of Block Addition to the City of Rockwall as shell plat prepared February, 9, 1979                                   | ck F of the Sanger Brother<br>nown on attached survey                         |
|                                                                                                                                                     |                                                                               |
| •                                                                                                                                                   | T .                                                                           |
|                                                                                                                                                     |                                                                               |
|                                                                                                                                                     |                                                                               |
| As an interested property owner, it is import<br>or notify the committee of your feeling in                                                         | rtant that you attend this hearing regard to the matter by returning          |
| the below form. In replying, please refer                                                                                                           | to Case No. 79-3                                                              |
| •                                                                                                                                                   | Ed Heath                                                                      |
|                                                                                                                                                     | City of Rockwall, Texas                                                       |
|                                                                                                                                                     |                                                                               |
|                                                                                                                                                     |                                                                               |
|                                                                                                                                                     | 1 - 40000                                                                     |
|                                                                                                                                                     |                                                                               |
|                                                                                                                                                     |                                                                               |
| The following form may be filled out and mai Commission, 102 E. Washington, Rockwall,                                                               |                                                                               |
| Case Number: 79-3                                                                                                                                   |                                                                               |
| Reason for Change:                                                                                                                                  | i                                                                             |
| I am in favor of the request for the followi                                                                                                        | ng reasons:                                                                   |
| I am opposed to the request for the followin                                                                                                        | g reasons:                                                                    |
| 1.                                                                                                                                                  | * *                                                                           |
| 2.                                                                                                                                                  |                                                                               |
| 3.                                                                                                                                                  |                                                                               |
| •,                                                                                                                                                  |                                                                               |
|                                                                                                                                                     | Signature                                                                     |
|                                                                                                                                                     | Address                                                                       |
| ak one item PLEASE and return this Notice                                                                                                           | to this Office IMMEDIATELY.                                                   |