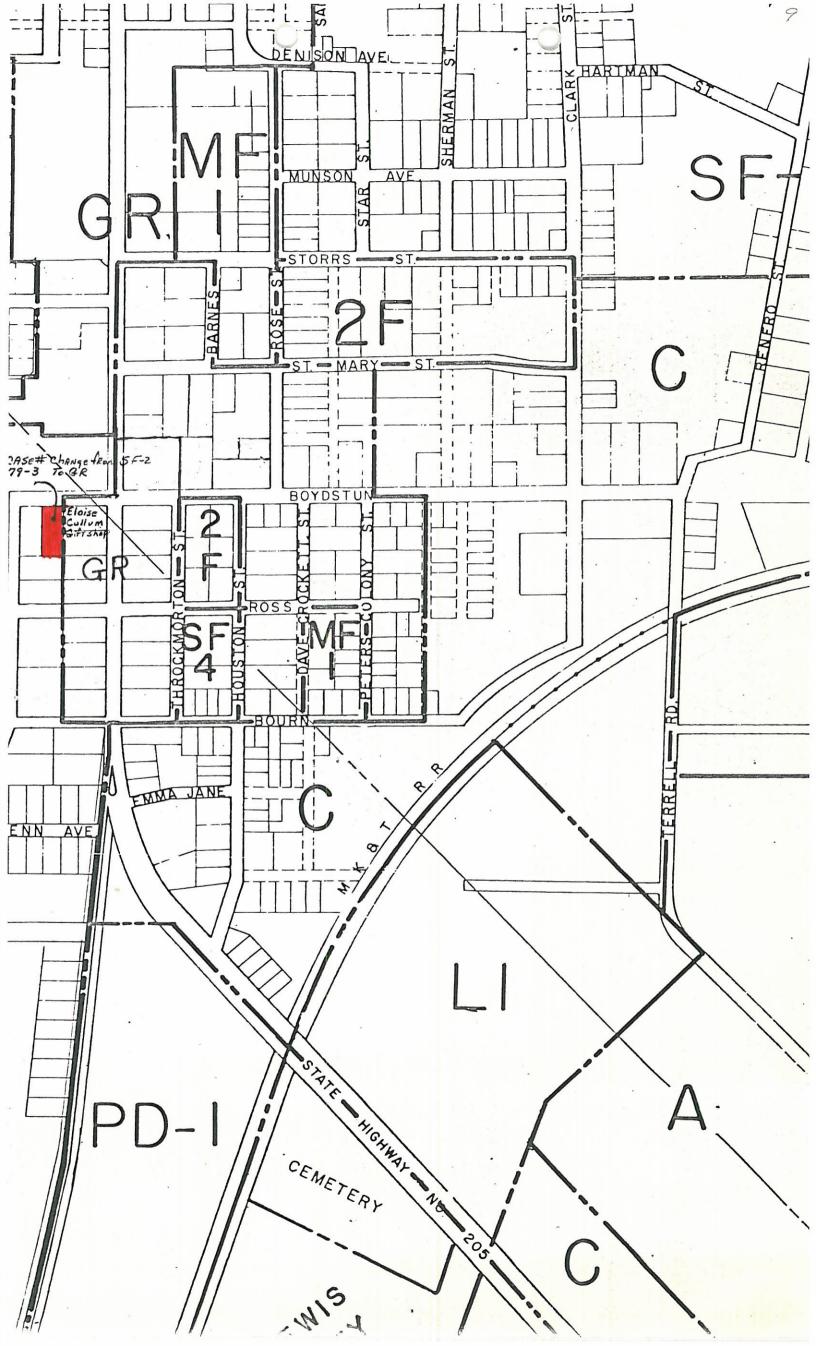

### APPLICATION FOR ZONENG CHANGE

| Case No. 79-3                                                                          | Filing Fee               | 50.00                        | . Date April 2 1979                                                           |
|----------------------------------------------------------------------------------------|--------------------------|------------------------------|-------------------------------------------------------------------------------|
| Applicant Floise Cu                                                                    | /                        |                              |                                                                               |
| Mailing Address 34/2                                                                   | Lakeside                 |                              | Prone No, Home 722-6965                                                       |
| LEGAL DESCRIPTION OF PROPE<br>(if additional space is                                  | needed for de            | scription, th                | e description may be put on a separa                                          |
| Sanger Brother Addition                                                                | in to the Ci             | ty of Rock                   | f Lots 7 + 8 of Block F of the wall as shown on attached                      |
| Survey Plat prepared                                                                   |                          |                              |                                                                               |
|                                                                                        |                          | · · ·                        |                                                                               |
| I hereby request that the                                                              | above describe           | d property be                | changed from its present zoning                                               |
| which is ": SF- 2                                                                      | ": Single Fam            | . ly Dwellin                 | District Classification                                                       |
|                                                                                        | "General F               |                              | District Classification                                                       |
| 1. The expansion on Lot One of Block F of Jan                                          | nf my businger Bro Addit | ness "Eloise"<br>ton adjacen | s fift shop and Lunch Box "loca" to above property and owned by               |
| Adequate parking                                                                       | for presen               | t and ex                     | panded "Eloise's".                                                            |
| THERE (ARE NOT) DEED RESTRI                                                            | CTIONS PERTAINI          | NG TO THE INT                | TENDED USE OF THE PROPERTY.                                                   |
| STATUS OF APPLICANT: Owner_                                                            | T                        | enant                        | Prospective Purchaser_                                                        |
| I have attached hereto of this requested zoning character of my submitting to the City | ange and have r          | ead the follo                | g the property which is the subject wing note concerning the importance tion. |
|                                                                                        |                          | Ele                          | APPLICANT                                                                     |

# 102 EAST WASHINGTON ROCKWALL, TEXAS 75087

Case Number: 79-3

for : Eloise Cullum

Summary of Proposed Zoning Change

This zoning request is being made for the improvement of parking. With the entension to expand Eloise's Gift Shop. This re-zoning will allow the property to be used in the future for retail and personnal services.

# BEFORE THE PLANNING AND ZONING COMMISSION CITY OF ROCKWALL, TEXAS

| at City Hall: o'clock 7:30 P                                                                                                                        | mission will hold a public hearing M, on the day of                           |
|-----------------------------------------------------------------------------------------------------------------------------------------------------|-------------------------------------------------------------------------------|
|                                                                                                                                                     | the Rockwall City Hall, Rockwall                                              |
| Texas, on the request of Eloise Cullum for a change of zoning from "SF-2 District Classification to "GR District Classification on the following de | "Single Family Dwelling Lot of 10,000" "General Retail sq. iscribed property: |
| The east one half of 1ot 7 & 8 of Block Addition to the City of Rockwall as shell plat prepared February, 9, 1979                                   | ck F of the Sanger Brother<br>nown on attached survey                         |
|                                                                                                                                                     |                                                                               |
| •                                                                                                                                                   | T .                                                                           |
|                                                                                                                                                     |                                                                               |
|                                                                                                                                                     |                                                                               |
| As an interested property owner, it is import<br>or notify the committee of your feeling in                                                         | rtant that you attend this hearing regard to the matter by returning          |
| the below form. In replying, please refer                                                                                                           | to Case No. 79-3                                                              |
| •                                                                                                                                                   | Ed Heath                                                                      |
|                                                                                                                                                     | City of Rockwall, Texas                                                       |
|                                                                                                                                                     |                                                                               |
|                                                                                                                                                     |                                                                               |
|                                                                                                                                                     | 1 - 40000                                                                     |
|                                                                                                                                                     |                                                                               |
|                                                                                                                                                     |                                                                               |
| The following form may be filled out and mai Commission, 102 E. Washington, Rockwall,                                                               |                                                                               |
| Case Number: 79-3                                                                                                                                   |                                                                               |
| Reason for Change:                                                                                                                                  | i                                                                             |
| I am in favor of the request for the followi                                                                                                        | ng reasons:                                                                   |
| I am opposed to the request for the followin                                                                                                        | g reasons:                                                                    |
| 1.                                                                                                                                                  | * *                                                                           |
| 2.                                                                                                                                                  |                                                                               |
| 3.                                                                                                                                                  |                                                                               |
| •,                                                                                                                                                  |                                                                               |
|                                                                                                                                                     | Signature                                                                     |
|                                                                                                                                                     | Address                                                                       |
| ak one item PLEASE and return this Notice                                                                                                           | to this Office IMMEDIATELY.                                                   |