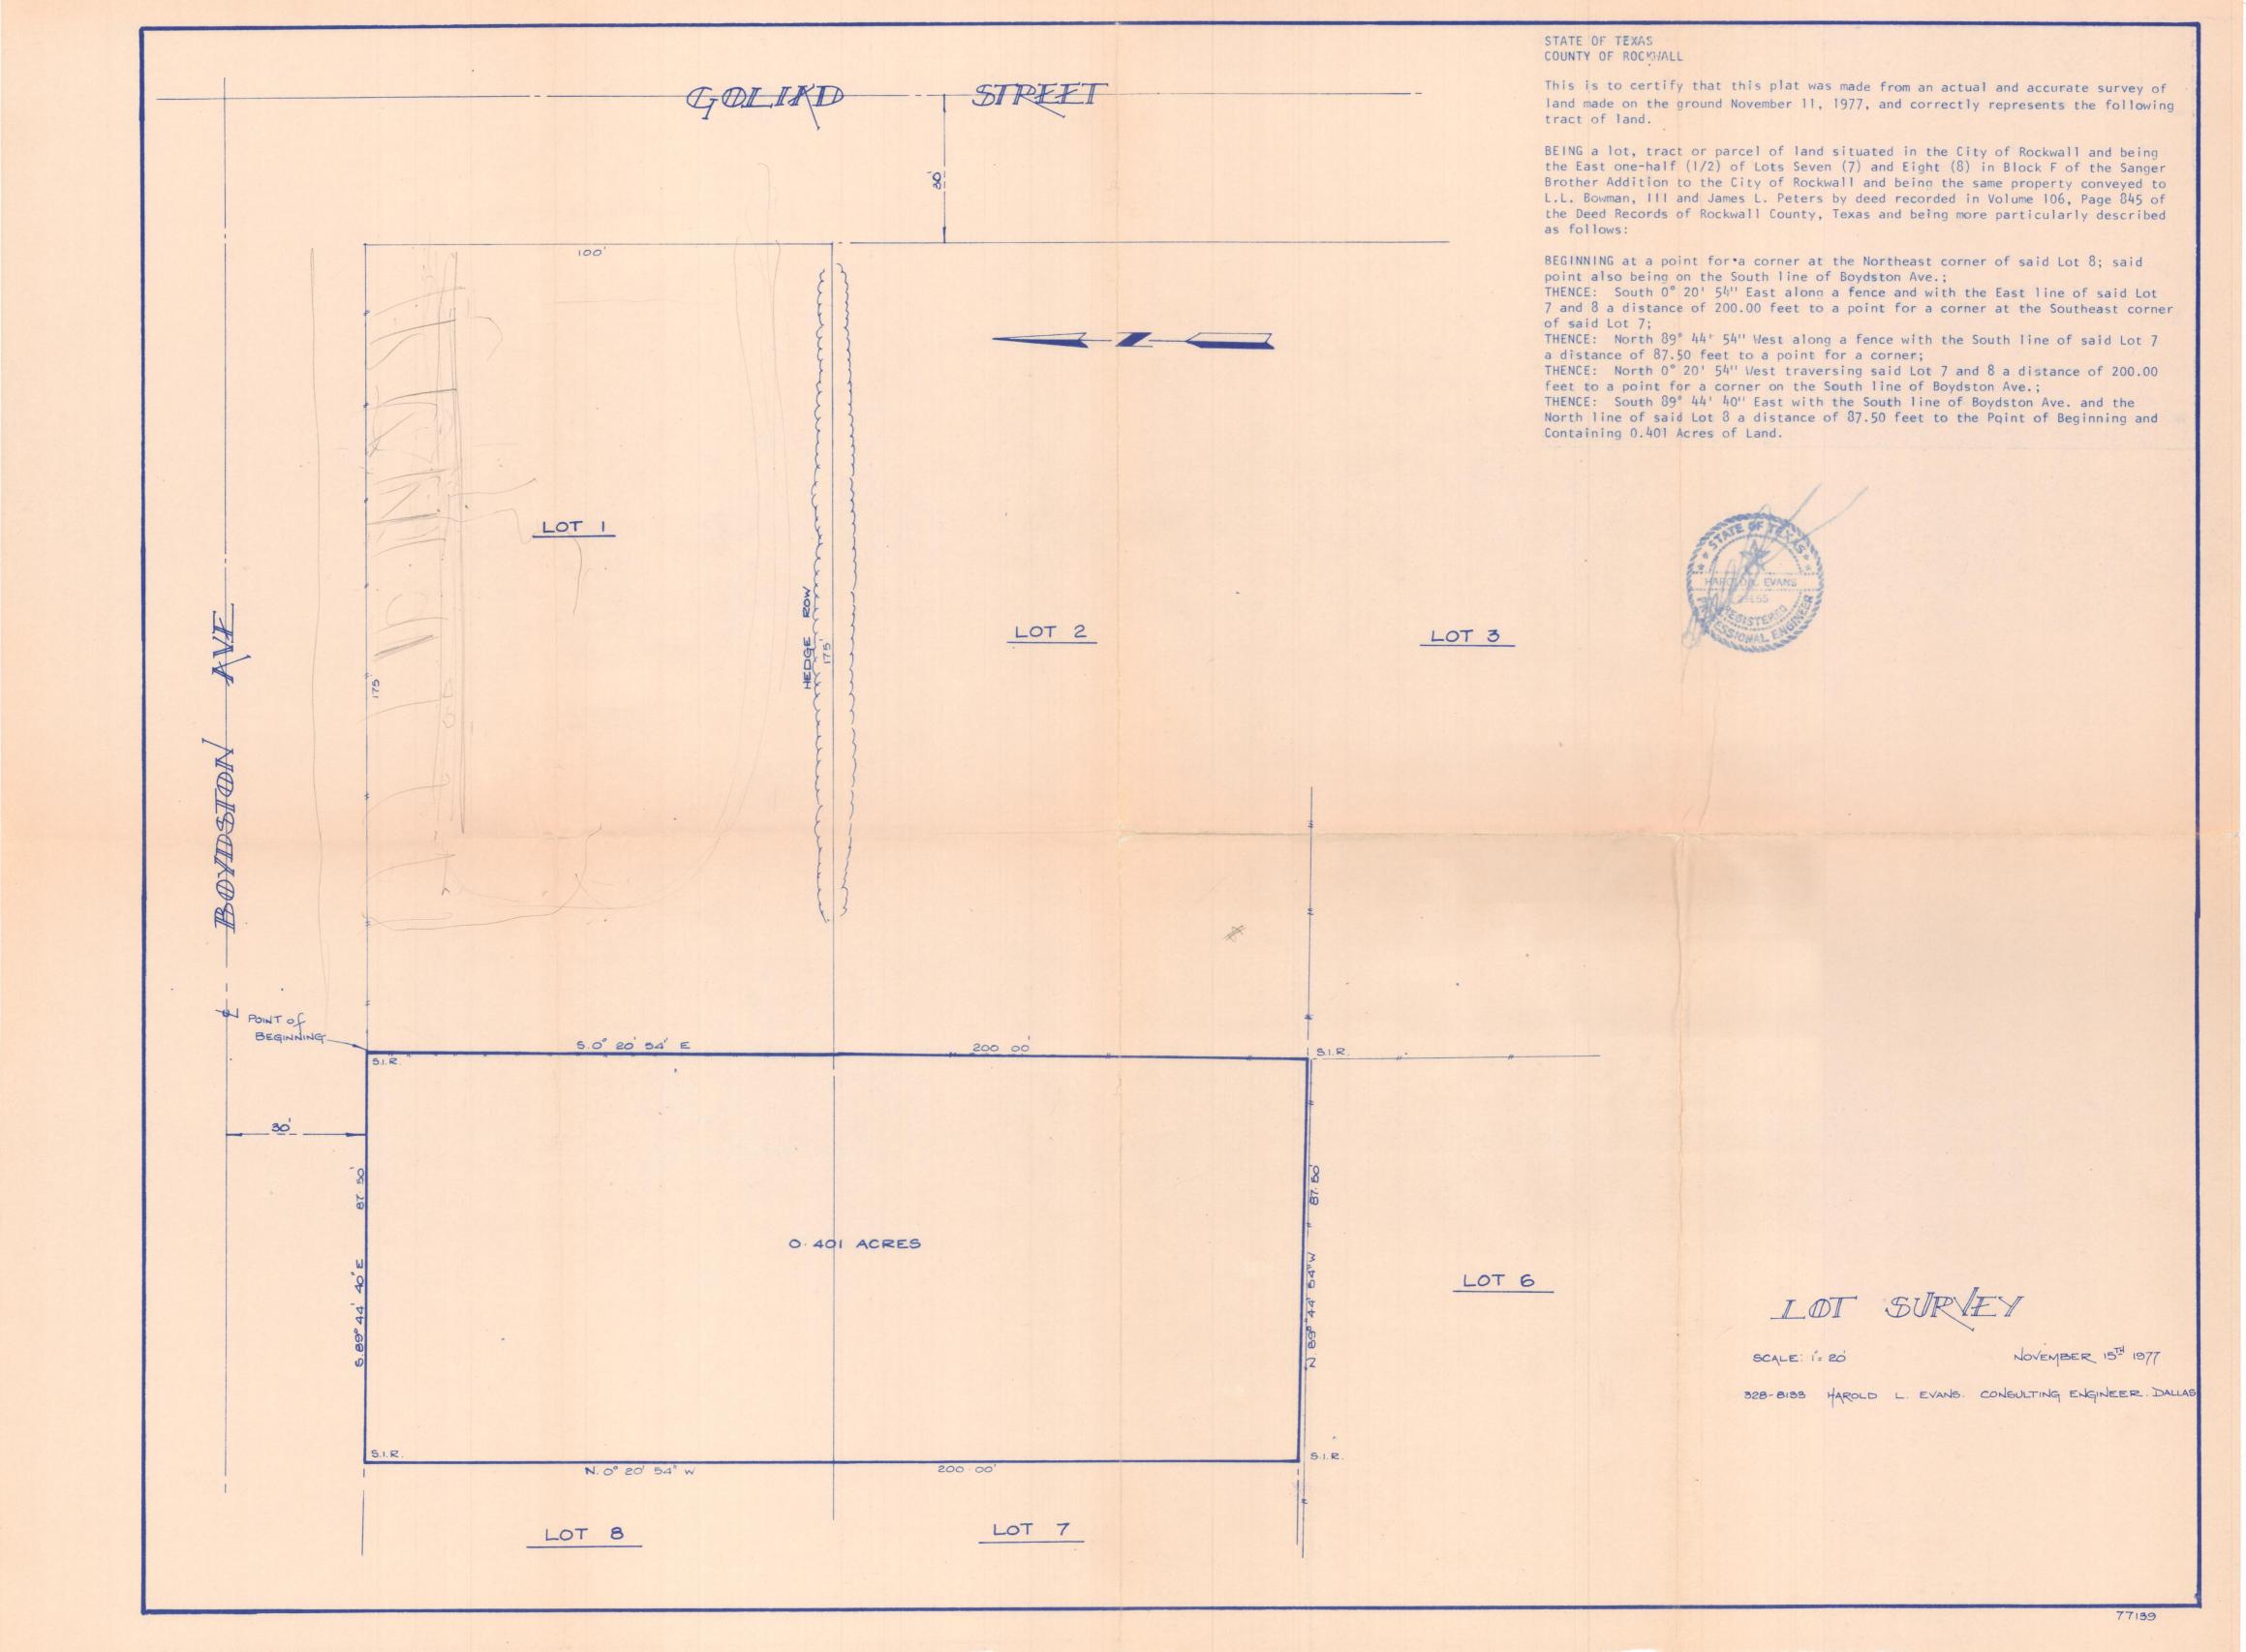

### APPLICATION FOR ZONENG CHANGE

| Case No. 79-3                                                                          | Filing Fee               | 50.00                        | . Date April 2 1979                                                           |
|----------------------------------------------------------------------------------------|--------------------------|------------------------------|-------------------------------------------------------------------------------|
| Applicant Floise Cu                                                                    | /                        |                              |                                                                               |
| Mailing Address 34/2                                                                   | Lakeside                 |                              | Prone No, Home 722-6965                                                       |
| LEGAL DESCRIPTION OF PROPE<br>(if additional space is                                  | needed for de            | scription, th                | e description may be put on a separa                                          |
| Sanger Brother Addition                                                                | in to the Ci             | ty of Rock                   | f Lots 7 + 8 of Block F of the wall as shown on attached                      |
| Survey Plat prepared                                                                   |                          |                              |                                                                               |
|                                                                                        |                          | · · ·                        |                                                                               |
| I hereby request that the                                                              | above describe           | d property be                | changed from its present zoning                                               |
| which is ": SF- 2                                                                      | ": Single Fam            | . ly Dwellin                 | District Classification                                                       |
|                                                                                        | "General F               |                              | District Classification                                                       |
| 1. The expansion on Lot One of Block F of Jan                                          | nf my businger Bro Addit | ness "Eloise"<br>ton adjacen | s fift shop and Lunch Box "loca" to above property and owned by               |
| Adequate parking                                                                       | for presen               | t and ex                     | panded "Eloise's".                                                            |
| THERE (ARE NOT) DEED RESTRI                                                            | CTIONS PERTAINI          | NG TO THE INT                | TENDED USE OF THE PROPERTY.                                                   |
| STATUS OF APPLICANT: Owner_                                                            | T                        | enant                        | Prospective Purchaser_                                                        |
| I have attached hereto of this requested zoning character of my submitting to the City | ange and have r          | ead the follo                | g the property which is the subject wing note concerning the importance tion. |
|                                                                                        |                          | Ele                          | APPLICANT                                                                     |

# BEFORE THE PLANNING AND ZONING COMMISSION CITY OF ROCKWALL, TEXAS

| at City Hall: o'clock 7:30 P                                                                                                                        | mission will hold a public hearing M, on the day of                           |
|-----------------------------------------------------------------------------------------------------------------------------------------------------|-------------------------------------------------------------------------------|
|                                                                                                                                                     | the Rockwall City Hall, Rockwall                                              |
| Texas, on the request of Eloise Cullum for a change of zoning from "SF-2 District Classification to "GR District Classification on the following de | "Single Family Dwelling Lot of 10,000" "General Retail sq. iscribed property: |
| The east one half of 1ot 7 & 8 of Block Addition to the City of Rockwall as shell plat prepared February, 9, 1979                                   | ck F of the Sanger Brother<br>nown on attached survey                         |
|                                                                                                                                                     |                                                                               |
| •                                                                                                                                                   | T .                                                                           |
|                                                                                                                                                     |                                                                               |
|                                                                                                                                                     |                                                                               |
| As an interested property owner, it is import<br>or notify the committee of your feeling in                                                         | rtant that you attend this hearing regard to the matter by returning          |
| the below form. In replying, please refer                                                                                                           | to Case No. 79-3                                                              |
| •                                                                                                                                                   | Ed Heath                                                                      |
|                                                                                                                                                     | City of Rockwall, Texas                                                       |
|                                                                                                                                                     |                                                                               |
|                                                                                                                                                     |                                                                               |
|                                                                                                                                                     | 1 - 40000                                                                     |
|                                                                                                                                                     |                                                                               |
|                                                                                                                                                     |                                                                               |
| The following form may be filled out and mai Commission, 102 E. Washington, Rockwall,                                                               |                                                                               |
| Case Number: 79-3                                                                                                                                   |                                                                               |
| Reason for Change:                                                                                                                                  | i                                                                             |
| I am in favor of the request for the followi                                                                                                        | ng reasons:                                                                   |
| I am opposed to the request for the followin                                                                                                        | g reasons:                                                                    |
| 1.                                                                                                                                                  | * *                                                                           |
| 2.                                                                                                                                                  |                                                                               |
| 3.                                                                                                                                                  |                                                                               |
| •,                                                                                                                                                  |                                                                               |
|                                                                                                                                                     | Signature                                                                     |
|                                                                                                                                                     | Address                                                                       |
| ak one item PLEASE and return this Notice                                                                                                           | to this Office IMMEDIATELY.                                                   |

Jase Bellen

| Noas follows: Lot No | of Lots 74             | , in the city of        | Block No.   | City Block No.          |
|----------------------|------------------------|-------------------------|-------------|-------------------------|
| Texas, according to  | the Pile<br>Rockwall ( | plat recorded in Volume | - at page - | 10.0 of the Map Records |
|                      |                        |                         |             |                         |
|                      | FIR                    | 87.50                   | FIRE        |                         |
|                      |                        |                         |             |                         |
|                      | A 1977                 |                         |             |                         |
|                      |                        |                         |             |                         |
|                      |                        |                         |             |                         |
|                      |                        |                         |             |                         |
| Y                    |                        |                         |             |                         |
| 40T 2                |                        |                         |             | OT 7                    |
|                      |                        | East 1/2 Of Lots        |             |                         |
|                      |                        | 7 / 8                   |             |                         |
|                      |                        |                         | ò           |                         |
|                      | 0                      |                         | 00          |                         |
|                      | 200                    |                         | 500         |                         |
|                      |                        |                         |             |                         |
|                      |                        | 28.5                    |             |                         |
| LOT 1                |                        |                         | 4           | .078                    |
|                      |                        | 157. 00                 |             |                         |
|                      |                        | FRAME                   |             |                         |
|                      |                        |                         |             |                         |
|                      |                        | 13.9' 14.6' 10.00       | 37.8'       |                         |

BOYDSTON AVE.

87.50

The plat hereon is a true, correct, and accurate representation of the property as determined by survey, the lines and dimensions of said property being as indicated by the plat; the size, location, and type of buildings and improvements are as shown, all improvements being within the boundaries of the property, set back from property lines the distances indicated, and that the distance from the nearest intersecting street, or road, is as shown on said plat.

30,

Scale \_\_\_\_\_/"= 30' 2-9-78

175' To the South line of Boydstan Ave. + the West I of Geliad Street.

Date \_\_\_\_

Licensed Land Surveyor, and/or

Registered Professional Engineer.