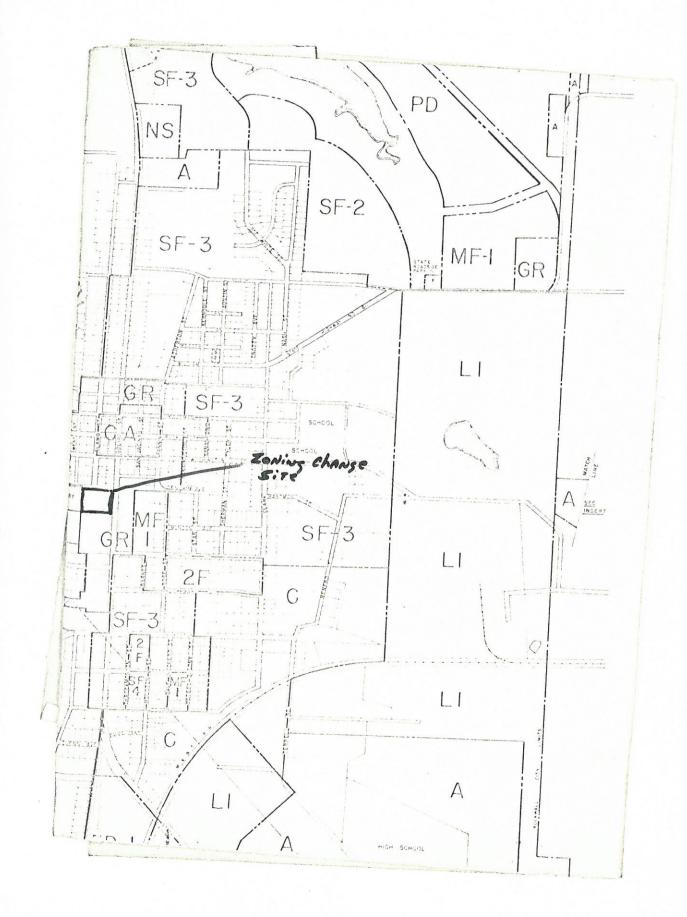

#### NOTICE OF PUBLIC HEARING

NOTICE IS HEREBY GIVEN THAT A PUBLIC HEARING WILL BE HELD BY THE CITY COUNCIL OF THE CITY OF ROCKWALL ON JULY 11, 1977, AT 7:30 P.M., IN THE CITY HALL, TO DETERMINE IF THE PROPERTY DESCRIBED BELOW SHALL BE REZONED. THIS NOTICE IS GIVEN IN COMPLIANCE WITH THE LAWS OF THE STATE OF TEXAS.

Change from Retail to Commercial zoning.

(Field Notes Attached)

John Sellon City Administrator

Thed Cain Jones Change (Property next to Junes Sta.) 1. HL Williams Origin. Blk P-Let 2,3,45.
411 Vally Dr. Let 1,6,7,2 Blk AB. Let 1,2 2 Jack anderson 201 W. Washington 3. Awight Brokent 203 Summit Ridge Blk Q - Let 2,3,5 Let - 8-94. Let - 1-2 4. Biller Leoples 5. Econ Cors. P.O. Box 53 Houston 77001 Blk Q - Lets 1,6,7 6. Richard Harris 2604 Ridge Rd. 129-Boydstun 7. Roca Villa Std. 129 Bayistur 40 Box 714-Leureville 75067 S.14 afc 8. Dendeton & Anotograss 129 Bogdstun 210- Caba Lenda Plaza - Suite#53 1.48 afc Drawmel Crow 128 Boydetun 1011 Stemmone Dws. 29.08 g/c 9. Trammel Crow 129 Boydetind. 85 a/c 10 J. P. & S. Didelety Union Dower Blag. dellas 75201 Covers Alulad 177