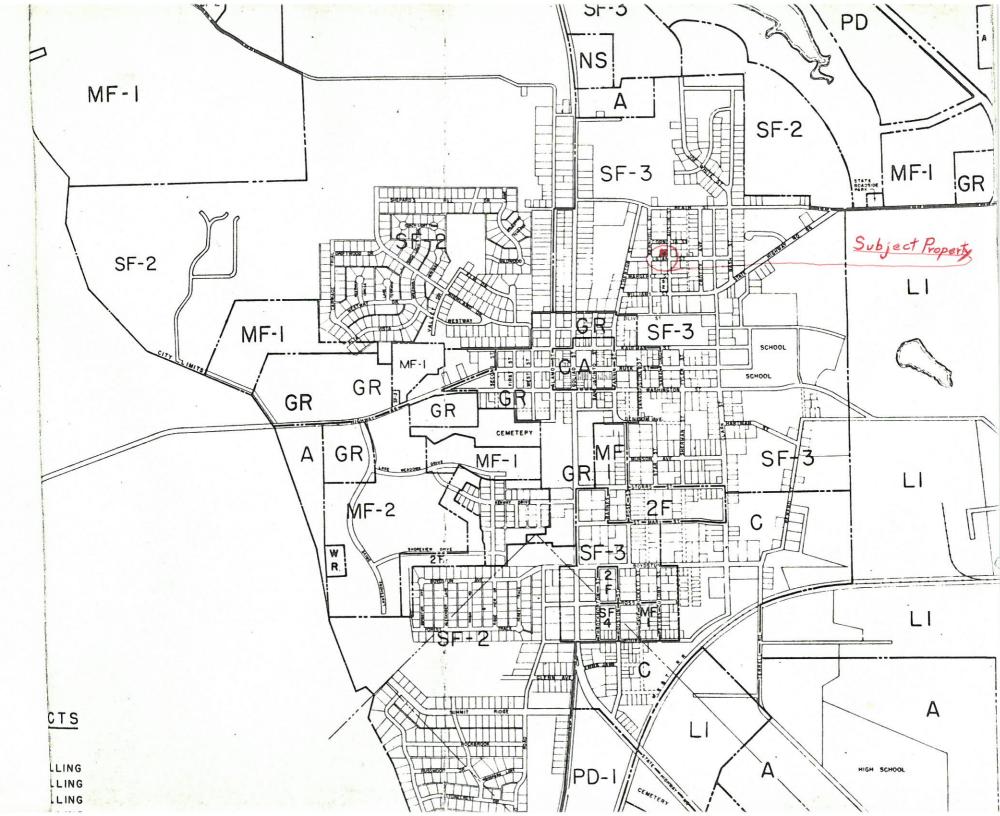

Change from SF-3 to Special Permit, Temporary Home Occupation

Farmers and Merchants Addition
S ½ Block 8, Lot C; NW corner Austin and Lillian

John Sellon

City Administrator

Change from SF-3 to Special Permit, Temporary Home Occupation

Farmers and Merchants Addition S ½ Block 8, Lot C; NW corner Austin and Lillian.

s/ John Sellon, City Administrator.

(1tc)

Jan 15, 1976 To whom if may concern, I have no reason to object to Mr Clarence (Boats) Mooney operating a take out Hamburger Musiness of 701 austin St. Kockwall, Gejas. See Below 1. Day and I my Brandon 702 Kunool Renter 3. Mr + Mrs. E. M. Tratto Renter of Mr + Mrs Bob Pritchett 502 Cornelia Renter 5. Mrs. Nella, Johnson 303 Lillian 6. Haran Willmon 505 Gillian 7. Mary Seary 60,2 austin St. 8. mr + Imo, wellow f. Vance, 504 Lellian 9. Eva Harris 606 Kernodle Renter 10. Mr. + Mas. James Truett 607 Kernolle Renter 11. Mr. & Mrs Jimmy Malls 703 Johnselle ENCAREST Abestroffen e Lillian 14 Courty 15 lillary Ed. Dickson MArgaret 16. 17.

|            | The Planning and Zoning Commission will hold a public hearing          |
|------------|------------------------------------------------------------------------|
| at         | 7:30 o'clock P. M, on the 25th day of the request of C. H. Mooney      |
| Texas. on  | the request of C. H. Mooney                                            |
| for a cha  | nge of zoning from "SF-3 "Single Fanily 3                              |
| District   | Classification to " Special Permi"t (Restricted Use) Limited Duration  |
| District ( | Classification on the following described property:                    |
|            | F. Sp. S.,                                                             |
|            | Farmers and Merchants Addition                                         |
|            | S ½ Block 8, Lot C                                                     |
|            | 2 2 100% 0, 200 0                                                      |
|            | NW Corner Austin and Lillian                                           |
|            |                                                                        |
|            |                                                                        |
|            |                                                                        |
|            |                                                                        |
| As an inte | rested property owner, it is important that you attend this hearing    |
| or notify  | the committee of your feeling in regard to the matter by returning     |
| the below  | form. In replying, please refer to Case No. 76-1                       |
|            |                                                                        |
|            |                                                                        |
|            | City of Rockwall, Texas                                                |
|            |                                                                        |
|            |                                                                        |
|            |                                                                        |
|            |                                                                        |
|            |                                                                        |
|            |                                                                        |
|            |                                                                        |
| The follow | ing form may be filled out and mailed to the City Planning & Zoning :  |
| commission | , 102 E. Washington, Rockwall, Texas 75087.                            |
|            |                                                                        |
| ase Numbe  |                                                                        |
| losgon for | Change                                                                 |
| leason for | onange:                                                                |
| am in fa   | vor of the request for the following reasons:                          |
|            | or or order of the formalis individual services                        |
| am oppos   | ed to the request for the following reasons:                           |
| -          |                                                                        |
| . •        |                                                                        |
|            |                                                                        |
| •          |                                                                        |
|            |                                                                        |
| •          |                                                                        |
|            |                                                                        |
| ."         | 0 - 140; 150; 150; 150; 150; 150; 150; 150; 15                         |
|            | Signature                                                              |
|            | , 3.3                                                                  |
|            | Address                                                                |
| neck one   | tem PLEASE and return this Notice to this Office IMMEDIATELY.          |
| CON OHO    | The range and reading and morres on pure of the religious terminations |

Thank You, CITY OF ROCKWALL, TEXAS

|                                                   | Commission will hold a public hearing                          |
|---------------------------------------------------|----------------------------------------------------------------|
| at 7:30 o'clock                                   | P. M, on the 25th day of , in the Rockwall City Hall, Rockwall |
| February, 19 75 Texas, on the request of C. H. Mc | onev                                                           |
| for a change of zoning from "SF-3                 | " Single Fanily 3                                              |
| District Classification to "Special F             | Permit (Restricted Use) Limited Duration                       |
| District Classification on the followin           | g described property:                                          |
|                                                   | •                                                              |
| Farmers and Merchants Ad                          | ddition                                                        |
| S ½ Block 8, Lot C                                | 301 (101)                                                      |
| 5 2 Block 6, Lot 6                                | *,                                                             |
| NW Corner Austin and Li                           | llian                                                          |
|                                                   |                                                                |
|                                                   |                                                                |
|                                                   |                                                                |
|                                                   |                                                                |
| As an interested property owner, it is            | important that you attend this hearing                         |
| or notify the committee of your feeling           |                                                                |
| the below form. In replying, please re            |                                                                |
|                                                   |                                                                |
|                                                   |                                                                |
|                                                   | City of Rockwall, Texas                                        |
|                                                   |                                                                |
|                                                   | •                                                              |
|                                                   |                                                                |
| $\sigma$                                          |                                                                |
|                                                   |                                                                |
|                                                   |                                                                |
|                                                   |                                                                |
| The following form may be filled out and          | mailed to the City Planning & Zoning :                         |
| Commission, 102 E. Washington, Rockwa             |                                                                |
|                                                   |                                                                |
| Case Number:                                      |                                                                |
|                                                   |                                                                |
| Reason for Change:                                | 1                                                              |
| 7                                                 | lowing reasons: VES                                            |
| I am in favor of the request for the fol          | TOWING reasons:                                                |
| I am opposed to the request for the foll          | owing reasons:                                                 |
| I am opposed to me request for one rem            | OWING TOUGHTO                                                  |
| 1.                                                |                                                                |
| •                                                 |                                                                |
| 2.                                                |                                                                |
|                                                   |                                                                |
| 3.                                                |                                                                |
|                                                   |                                                                |
| **                                                |                                                                |
|                                                   | Signature Walsham 7. Vemil                                     |
|                                                   | Address 504 Lillian                                            |
|                                                   | Address                                                        |
|                                                   | tice to this Office IMMEDIATELY.                               |