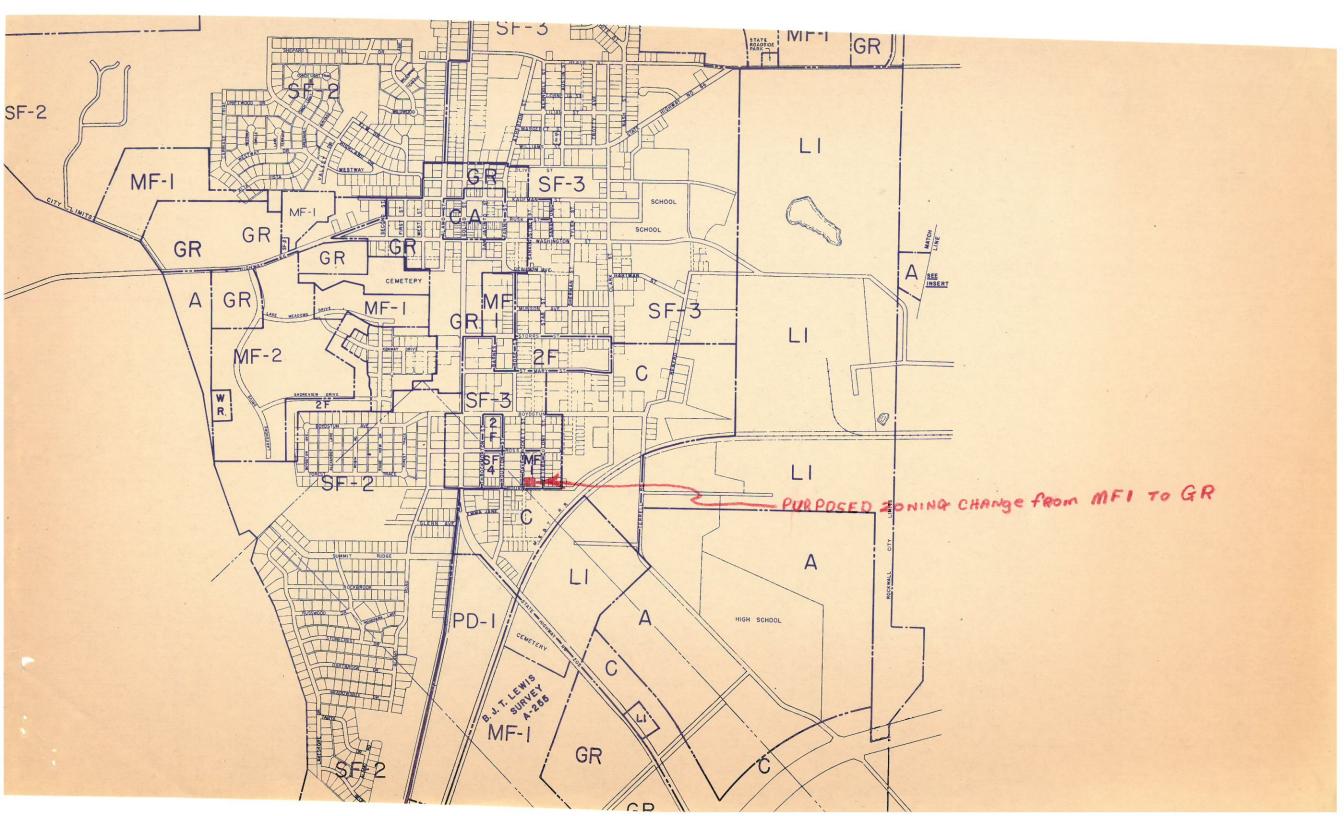

# **Public Notice**

NOTICE IS HEREBY GIVEN THAT A PUBLIC HEARING WILL BE HELD BY THE CITY COUN-CIL OF THE CITY OF ROCKWALL ON JUNE 2, 1975, AT 7:30 P.M., IN THE CITY HALL, TO DETERMINE IF THE PROPERTY DESCRIBED BELOW SHALL BE REZONED. THIS NOTICE IS GIVEN IN COMPLIANCE WITH THE LAWS OF THE STATE OF TEXAS.

#### Change from MF-1 to GR

The property is described as: All of Lots 3B, 3C, 4A, and 4B of Lot H, Sanger Addition, City of Rockwall, Texas.

John Sellon Assistant City Secretary (ltc)