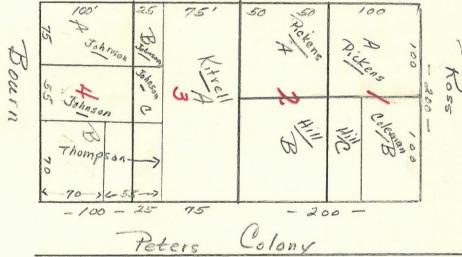

#### 3/18/75

LANDOWNERS WITHIN 200 ft. OF PROPERTY IN CHANGING ZONING FOR EDDIE SCOTT.

ALL SURVEYS AND ADDITIONS UNDERLINED.

#### SANGER BLOCK H

Bernice Kitrell PO Box 281 Rockwall, Texas 75087

Henry Thompson 812 Peters Colony Rockwall, Texas 75087

Albert Hill % B. Kitrell PO Box 281 Rockwall, Texas 75087

Jaquelyn W. Coleman 3835 N. 19th St. Milwaukee, Ws. 53206

Crockett DArr

Sanger Addition

| 1-3B-<br>1-4A- | BL= H | - / | 1. Johns | en -                              | 25 x  | 75 -  | S.W. |
|----------------|-------|-----|----------|-----------------------------------|-------|-------|------|
|                |       |     |          |                                   | 100 X | 75 -  | W    |
| 2-4B-          | BL:H  |     | 6        | a have strate and and             | 100 x | 55! - | W    |
| 1-3C-          | BL-H  | -   |          | and free states of another as the | 25 X  | 55 -  | W    |