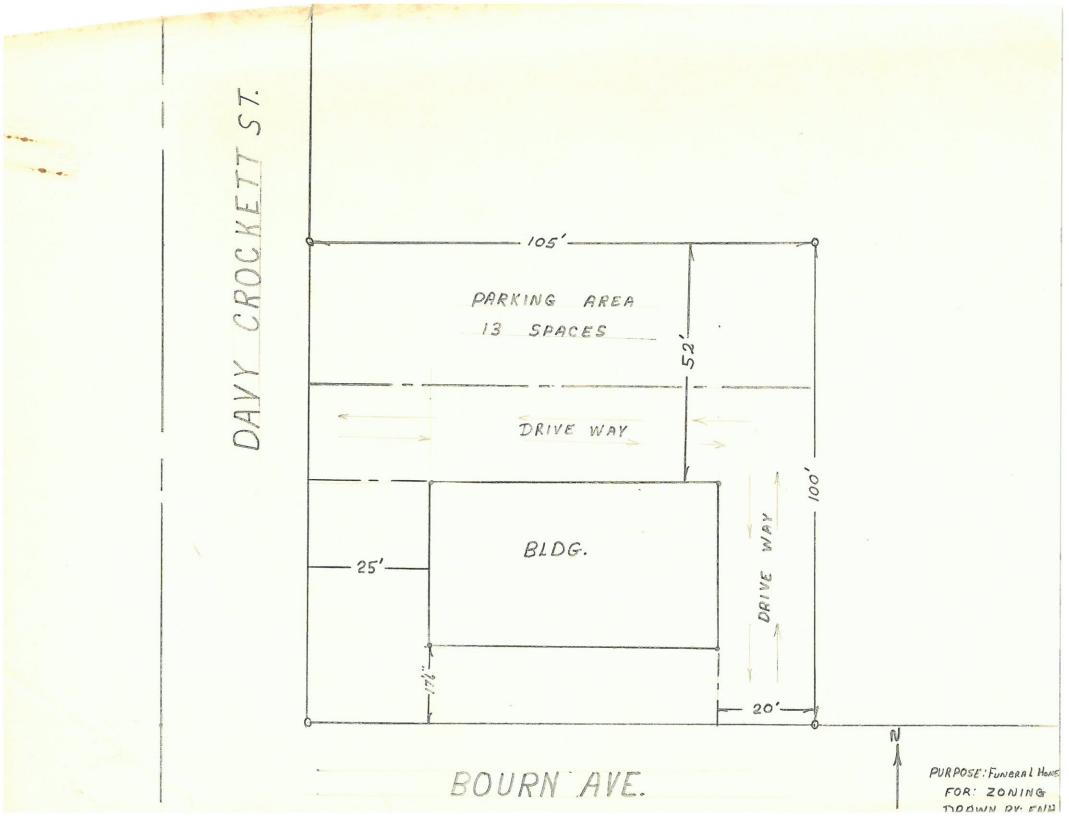

CITY HALL ROCKWALL TEXAS APPLICATION FOR ZONING CHANGE \$ 75.00 15.25 Date 4/15/75 Case No. 75-1 Filing Fee Fddie Applicant Phone No, 226 - 1827 Mailing Address 706 LEGAL DESCRIPTION OF PROPERTY SOUGHT TO BE REZONED: (if additional space is needed for description, the description may be put on a separate sheet and attached hereto.) SANGER Addition LOT 3B of Block H owned by Lupline K. Johnson 25'X75' S.W. LOT 4A of Block H owned by " " " 100'X 75' W LOT 4B of Block H owned by " " " 100'X 55' W LOT 3C of Block H owned by " " 25'X 55' W I hereby request that the above described property be changed from its present zoning FMF | " Multiple Family Quelling District Classification which is " This District Classification to a for the following reasons: (Attach separate sheet if necessary.) 1. FURNERAL Home 2. 3. THERE (ARE NOT) DEED RESTRICTIONS PERTAINING TO THE INTENDED USE OF THE PROPERTY. (ARE) Tenant / Prospective Purchaser STATUS OF APPLICANT: Owner I have attached hereto as Exhibit "A" a Plat showing the property which is the subject of this requested zoning change and have read the following note concerning the importance of my submitting to the City a sufficient legal description. x Eddie Lie