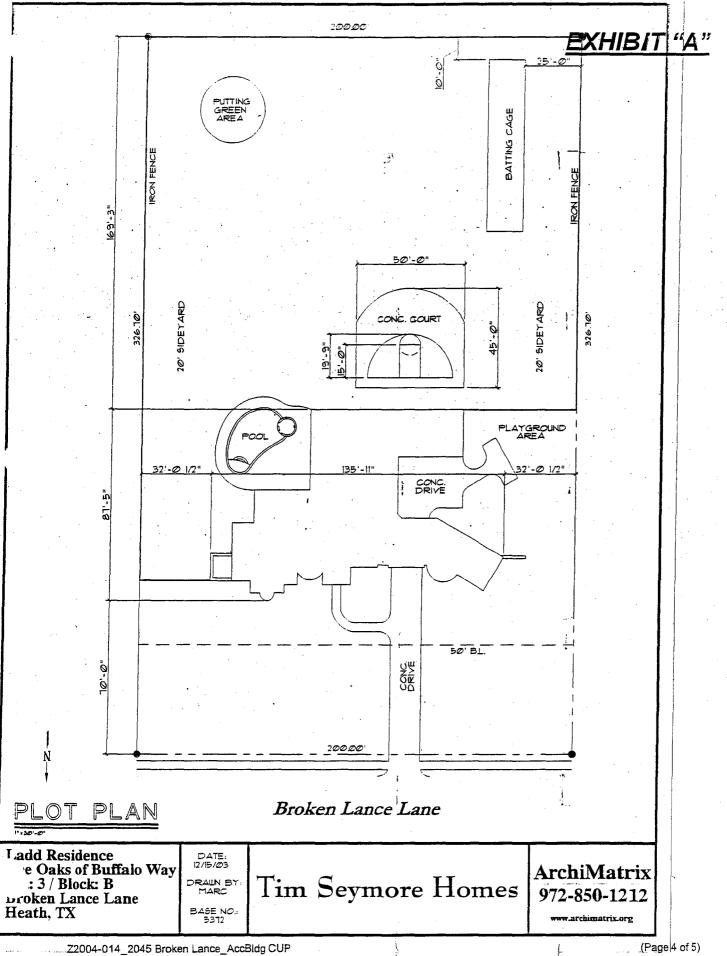

**Section 2.** That the Conditional Use Permit shall be subject to the following conditions:

- 1. The building will comply with the approved site plan attached as Exhibit "A" and the building elevations attached as Exhibit "B".
- 2. Compliance with the building setbacks of the SF-E/1.5 zoning district is required.
- 3. The maximum building size is limited to 1,287 square feet in area.
- 4. The maximum height of the building is limited to 16'2".
- 5. Any proposed lighting for the structure shall meet the City of Rockwall lighting ordinance, and all light fixtures shall be recessed within the roof and not be visible from adjacent properties.
- 6. Landscaping to be added around the proposed structure to provide a visual screen and sound barrier.
- 7. A waiver of fire protection is signed prior to issuance of a building permit.
- 8. The accessory building is subject to administrative review in the event that the subject property is sold to another party, conveyed in any manner to another party, subdivided, or replatted.
- 9. The City Council reserves the right to review the Conditional Use Permit granted herein upon the expiration of one (1) year from the date hereof.