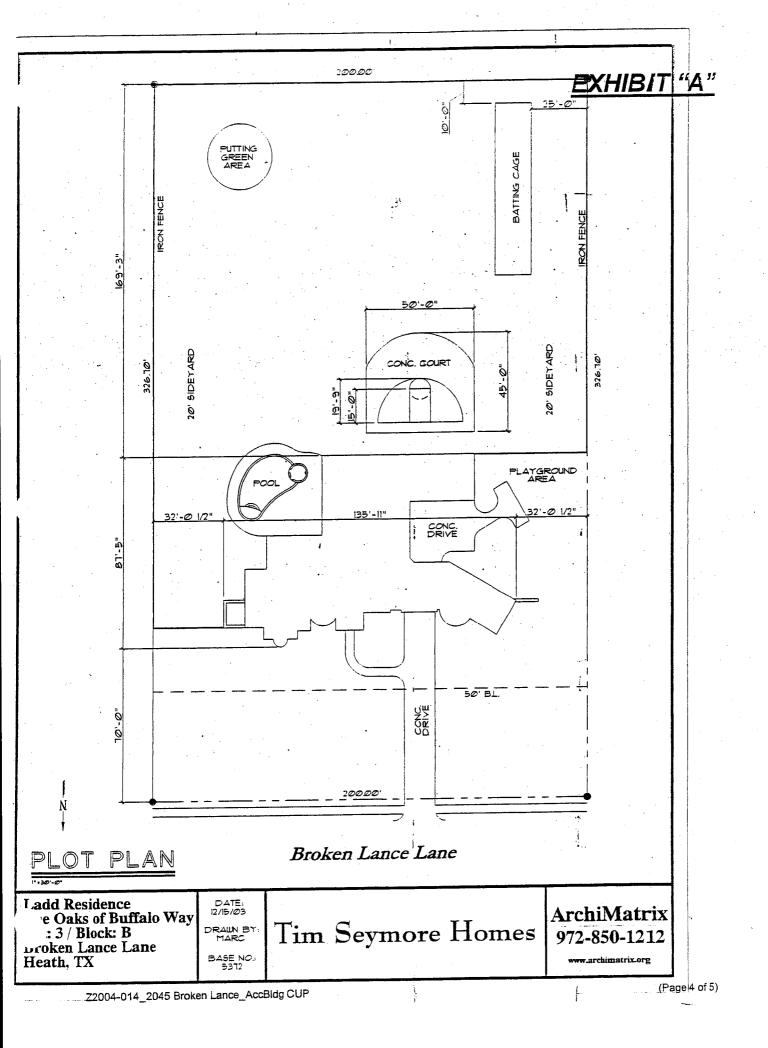

**Section 2.** That the Conditional Use Permit shall be subject to the following conditions:

- 1. The building will comply with the approved site plan attached as Exhibit "A" and the building elevations attached as Exhibit "B".
- 2. Compliance with the building setbacks of the SF-E/1.5 zoning district is required.
- 3. The maximum building size is limited to 1,287 square feet in area.
- 4. The maximum height of the building is limited to 16'2".
- 5. Any proposed lighting for the structure shall meet the City of Rockwall lighting ordinance, and all light fixtures shall be recessed within the roof and not be visible from adjacent properties.
- 6. Landscaping to be added around the proposed structure to provide a visual screen and sound barrier.
- 7. A waiver of fire protection is signed prior to issuance of a building permit.
- 8. The accessory building is subject to administrative review in the event that the subject property is sold to another party, conveyed in any manner to another party, subdivided, or replatted.
- 9. The City Council reserves the right to review the Conditional Use Permit granted herein upon the expiration of one (1) year from the date hereof.