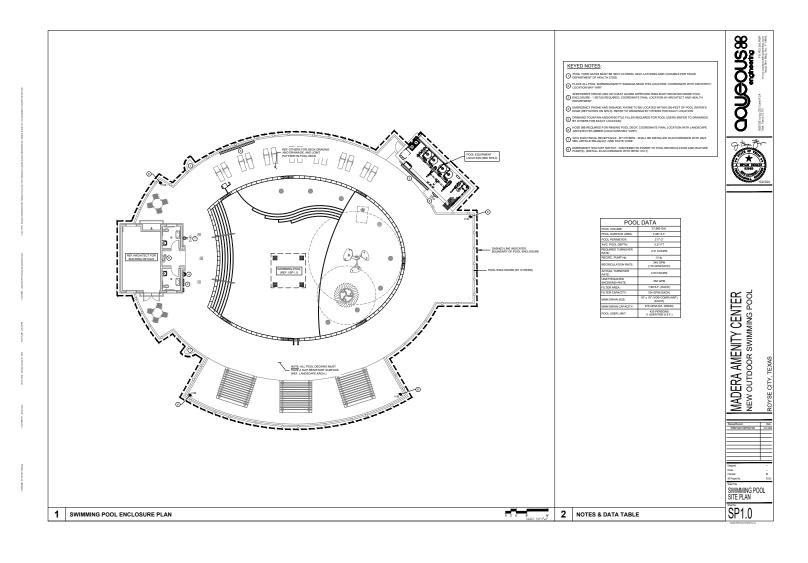

PLASTERED STRUCTURE SHALL BE FILLED WITH WATER MANEDATELY AFTER PLASTER INS SET LIP.

GENERAL POOL REQUIREMENTS POOL ENCLOSURE NOTES (BY OTHERS)

ONE CALL: 1-800-959-9344
 ITS THE CONTRACTOR'S RESPONSEELTY TO DETERMINE THE EXACT LOCATION AND ELEVATION OF EXISTING UTILITIES PRIOR TO CONSTRUCTION.

**311** 

 EOCATION
 DIRECT BURY
 METAL
 SCH 80 PVC

 BELOW PARKING, DRIVEWAYS
 2e\*
 2e\*
 2e\*

 AT POCK DECK WITH CONC. -F\*\* THICK
 19\*
 4\*
 e\*

 NBULDING
 0"
 0"
 0"

 LANDICARNIC, SCOOLD, GRASS,
 2e\*
 6"
 18\*

D. PLUMBER SHALL EXTEND A BACKWARM DRAIN LINE TO THE POOL EQUIPMENT (COORDINATE LOCATION WITH POOL CONTRACTOR), DRAIN LINE SHALL BE AND VENTED BY PLUMBER PER PLUMBERS CODE. LINE CAPACITY OF THE AND LINE LINE CONTRACTOR OF THAT THEY CONTRACTOR OF THE PROPERTY OF THE PROP

SP0.0





IN TOTRI, JAKO PC formal bosomidning pol. 1 LL FD1. Byopol FINGROOM SI values. Enpe Dy, full stanspill connell groups Encolador SI

MAN SEE MATCH NEED CAMERS WAS SEEN TO TO THE SEE SEE SEE

1 P14 TEP (Abbing) P1. Janua Color





FUSTED For Jumes Debut FLOTEEL Marries Codes 27, 2004 FLOTES Jumes Debut Department Depa







NOTTAN 2888 NV FLOTTB: "And, 40 FO flowed Decembring (n)

PLOTTED WY. Jamin Delite N.O.T. COT. EXTER. Maning Contains 21, 2024



N, Jama Celey NGO DEREN Manuag Chalae 23, 2304 NGO TAMIN 28148 NV PLOTTER, JAM

PLOTRIC W1 Anna Celar