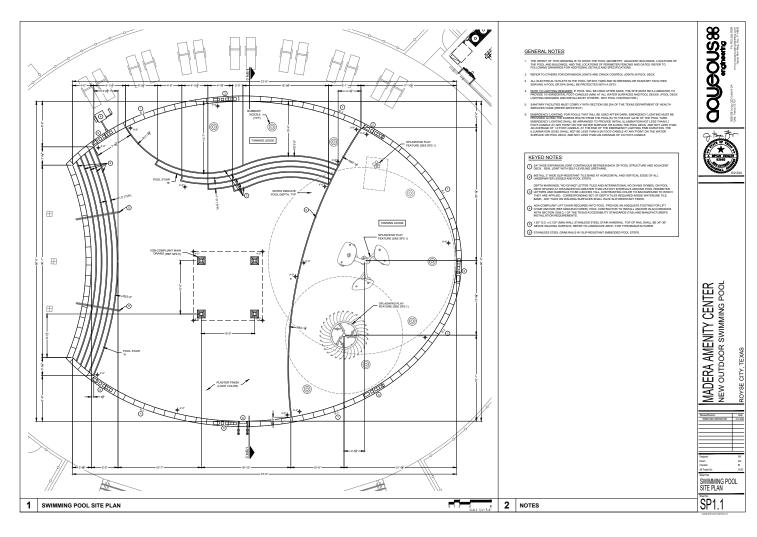

LASTERED STRUCTURE SHALL BE FILLED WITH WATER MANEDATELY AFTER PLASTER INS SET LIP.

GENERAL POOL REQUIREMENTS POOL ENCLOSURE NOTES (BY OTHERS)

ONE CALL: 1-800-959-9344
 ITS THE CONTRACTOR'S RESPONSEELTY TO DETERMINE THE EXACT LOCATION AND ELEVATION OF EXISTING UTILITIES PRIOR TO CONSTRUCTION.

**311** 

 EOCATION
 DIRECT BURY
 METAL
 SCH 80 PVC

 BELOW PARKING, DRIVEWAYS
 2e\*
 2e\*
 2e\*

 AT POCK DECK WITH CONC. -F\*\* THICK
 19\*
 4\*
 e\*

 NBULDING
 0"
 0"
 0"

 LANDICARNIC, SCOOLD, GRASS,
 2e\*
 6"
 18\*

D. PLUMBER SHALL EXTEND A BACKWARM DRAIN LINE TO THE POOL EQUIPMENT (COORDINATE LOCATION WITH POOL CONTRACTOR), DRAIN LINE SHALL BE AND VENTED BY PLUMBER PER PLUMBERS CODE. LINE CAPACITY OF THE AND LINE LINE CONTRACTOR OF THAT THEY CONTRACTOR OF THE PROPERTY OF THE PROP

SP0.0





IN TOTRI, JAKO PC formal bosomidning pol. 1 LL FD1. Byopol FINGROOM SI values. Enpe Dy, full stanspill connell groups Encolador SI

MAN SEE MATCH NEED CAMERS WAS SEEN TO TO THE SEE SEE SEE

1 P14 TEP (Abbing) P1. Janua Color





FUSTED For Jumes Debut FLOTEEL Marries Codes 27, 2004 FLOTES Jumes Debut Department Depa







NOTTAN 2888 NV FLOTTB: "And, 40 FO flowed Decembring (n)

PLOTTED WY. Jamin Delite N.O.T. COT. EXTER. Maning Contains 21, 2024



N, Jama Celey NGO DEREN Manuag Chalae 23, 2304 NGO TAMIN 28148 NV PLOTTER, JAM

PLOTRIC W1 Anna Celar