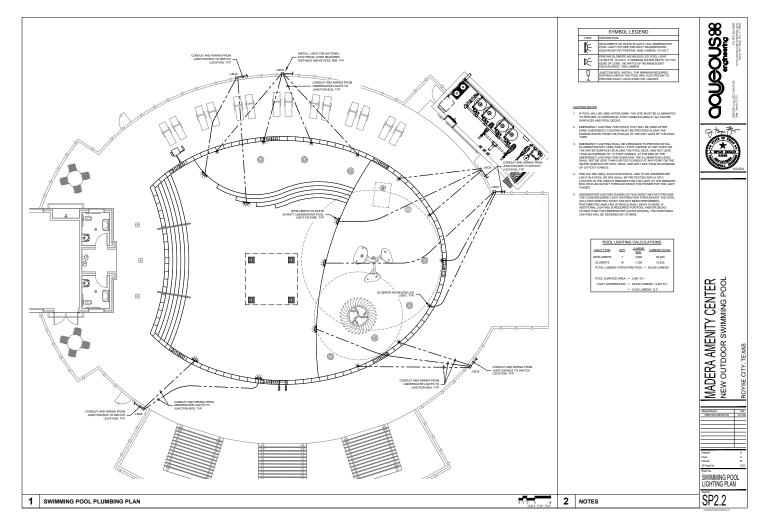

CT BURY
 METAL
 SCH 80 PVC

 BELOW PARKING, DRIVEWAYS
 2e\*
 2e\*
 2e\*

 AT POCK DECK WITH CONC. -F\*\* THICK
 19\*
 4\*
 e\*

 NBULDING
 0"
 0"
 0"

 LANDICARNIC, SCOOLD, GRASS,
 2e\*
 6"
 18\*

D. PLUMBER SHALL EXTEND A BACKWARM DRAIN LINE TO THE POOL EQUIPMENT (COORDINATE LOCATION WITH POOL CONTRACTOR), DRAIN LINE SHALL BE AND VENTED BY PLUMBER PER PLUMBERS CODE. LINE CAPACITY OF THE AND LINE LINE CONTRACTOR OF THAT THEY CONTRACTOR OF THE PROPERTY OF THE PROP

SP0.0





IN TOTRI, JAKO PC formal bosomidning pol. 1 LL FD1. Byopol FINGROOM SI values. Enpe Dy, full stanspill connell groups Encolador SI

MAN SEE MATCH NEED CAMERS WAS SEEN TO TO THE SEE SEE SEE

1 P14 TEP (Abbing) P1. Janua Color





FUSTED For Jumes Debut FLOTEEL Marries Codes 27, 2004 FLOTES Jumes Debut Department Depa







NOTTAN 2888 NV FLOTTB: "And, 40 FO flowed Decembring (n)

PLOTTED WY. Jamin Delite N.O.T. COT. EXTER. Maning Contains 21, 2024



N, Jama Celey NGO DEREN Manuag Chalae 23, 2304 NGO TAMIN 28148 NV PLOTTER, JAM

PLOTRIC W1 Anna Celar