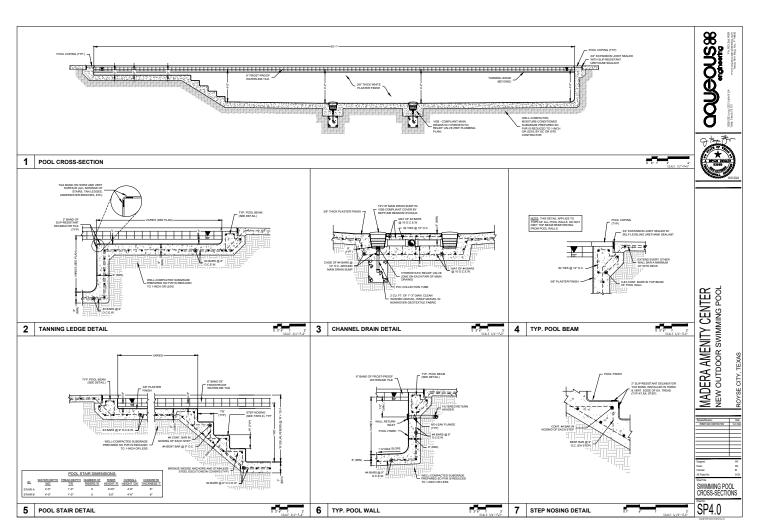

EQUIPMENT AND PLUMBING NOTES

STRUCTURAL NOTES

GENERAL NOTES

5. PLASTER SHALL NOT BE WORKED ONCE THE FINISH HAS PAST ITS FINAL SET.

5. THE PLASTERED STRUCTURE SHALL BE FILLED WITH WATER MANEDATELY AFTER PLASTER INS SET LIP.