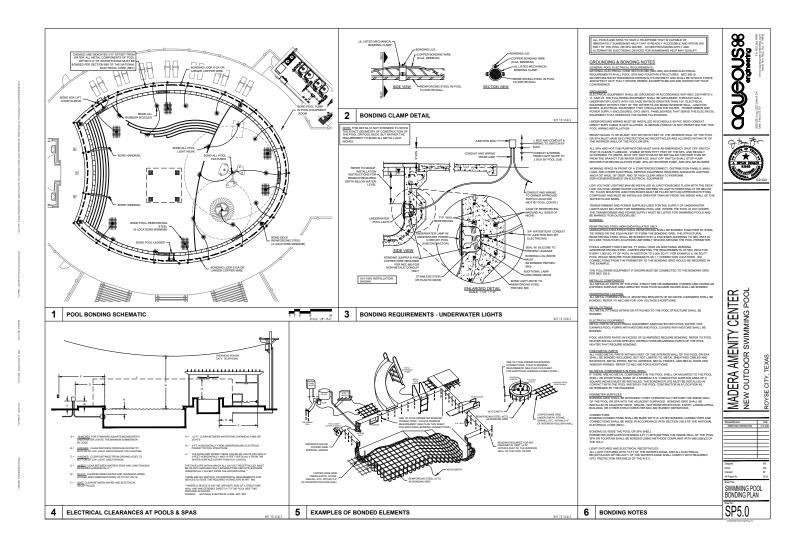

**311** 

 EOCATION
 DIRECT BURY
 METAL
 SCH 80 PVC

 BELOW PARKING, DRIVEWAYS
 2e\*
 2e\*
 2e\*

 AT POCK DECK WITH CONC. -F\*\* THICK
 19\*
 4\*
 e\*

 NBULDING
 0"
 0"
 0"

 LANDICARNIC, SCOOLD, GRASS,
 2e\*
 6"
 18\*