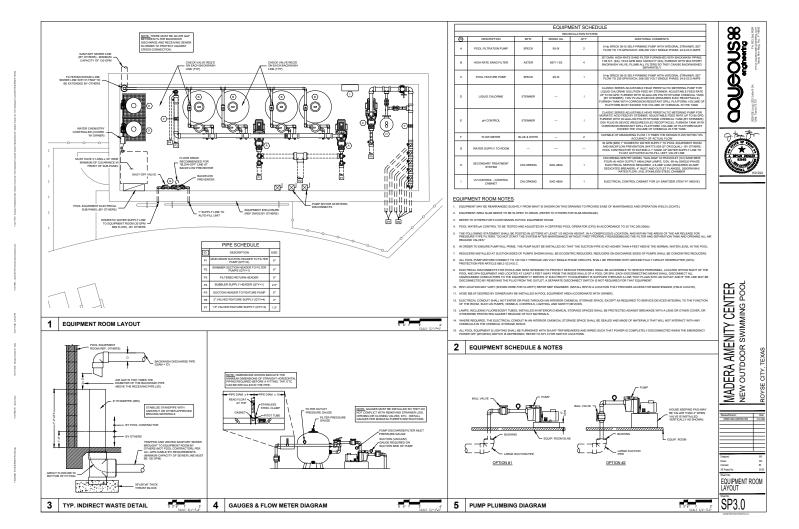

D. PLUMBER SHALL EXTEND A BACKWARM DRAIN LINE TO THE POOL EQUIPMENT (COORDINATE LOCATION WITH POOL CONTRACTOR), DRAIN LINE SHALL BE AND VENTED BY PLUMBER PER PLUMBERS CODE. LINE CAPACITY OF THE AND LINE LINE CONTRACTOR OF THAT THEY CONTRACTOR OF THE PROPERTY OF THE PROP