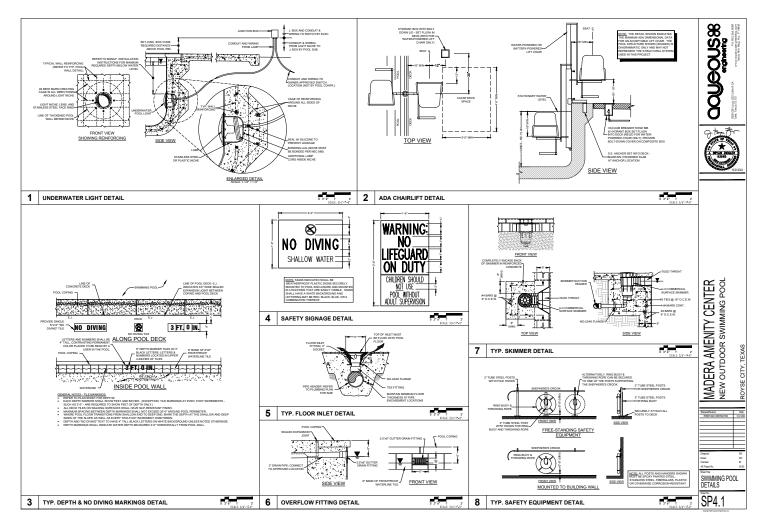

ING
 0"
 0"
 0"

 LANDICARNIC, SCOOLD, GRASS,
 2e\*
 6"
 18\*

D. PLUMBER SHALL EXTEND A BACKWARM DRAIN LINE TO THE POOL EQUIPMENT (COORDINATE LOCATION WITH POOL CONTRACTOR), DRAIN LINE SHALL BE AND VENTED BY PLUMBER PER PLUMBERS CODE. LINE CAPACITY OF THE AND LINE LINE CONTRACTOR OF THAT THEY CONTRACTOR OF THE PROPERTY OF THE PROP

SP0.0





IN TOTRI, JAKO PC formal bosomidning pol. 1 LL FD1. Byopol FINGROOM SI values. Enpe Dy, full stanspill connell groups Encolador SI

MAN SEE MATCH NEED CAMERS WAS SEEN TO TO THE SEE SEE SEE

1 P14 TEP (Abbing) P1. Janua Color





FUSTED For Jumes Debut FLOTEEL Marries Codes 27, 2004 FLOTES Jumes Debut Department Depa







NOTTAN 2888 NV FLOTTB: "And, 40 FO flowed Decembring (n)

PLOTTED WY. Jamin Delite N.O.T. COT. EXTER. Maning Contains 21, 2024



N, Jama Celey NGO DEREN Manuag Chalae 23, 2304 NGO TAMIN 28148 NV PLOTTER, JAM

PLOTRIC W1 Anna Celar