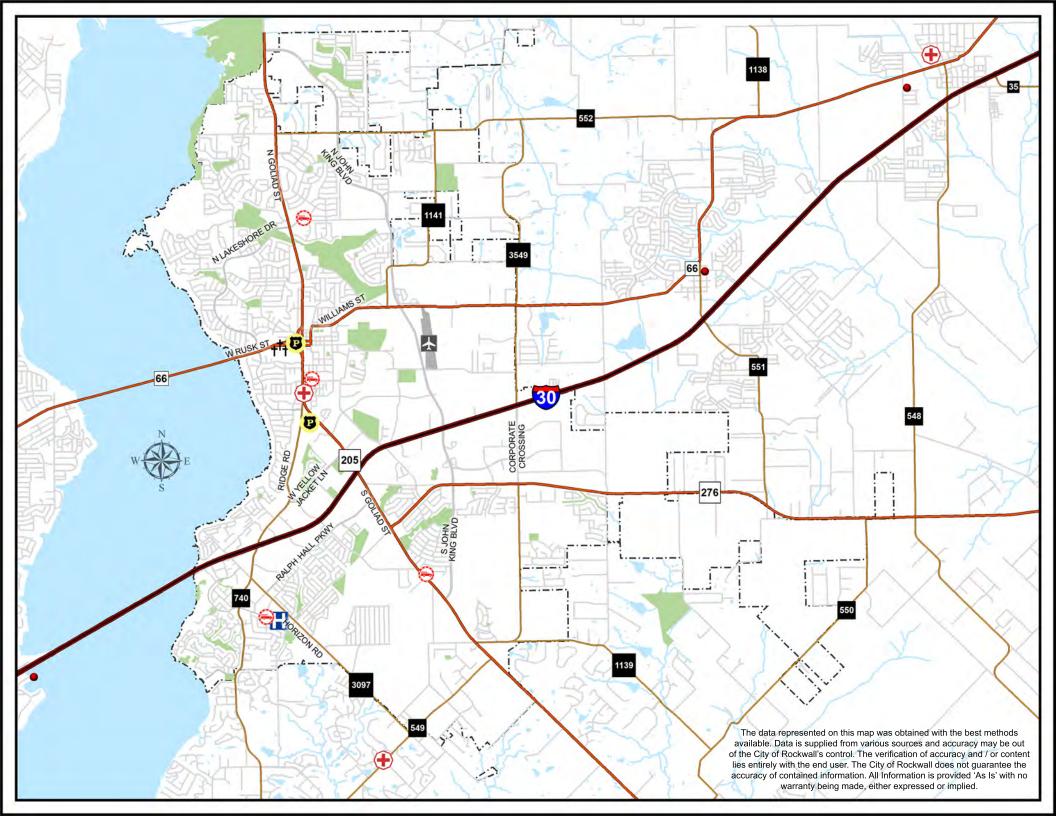

#### **FIRE STATIONS**

Fate #1 - 128 E Fate Main Pl Royse City #1 - 300 S Erby Campbell Rockwall #1 - 305 Boydstun Ave Rockwall #2 - 920 Rockwall Pkwy Rockwall #3 - 191 E Quail Run Dr Rockwall #4 - 2915 S Goliad St

## **H** EMS STATIONS

#1 - 809 S Goliad St

Marina - Cook Dr

#2 - 6834 FM549

#3 - 305 N Arch St

**#4 - S Fate (new)** 

### **POLICE**

Rockwall Police Station 205 W Rusk St Police Community Center 1113 Ridge Rd

#### H HOSPITAL

Presbyterian Hospital of Rockwall 3150 Horizon Rd

#### th CEMETERY

Memorial Cemetery 525 W Washington St For more information, visit:

www.rockwall.com/GIS

# City of Rockwall Facilities