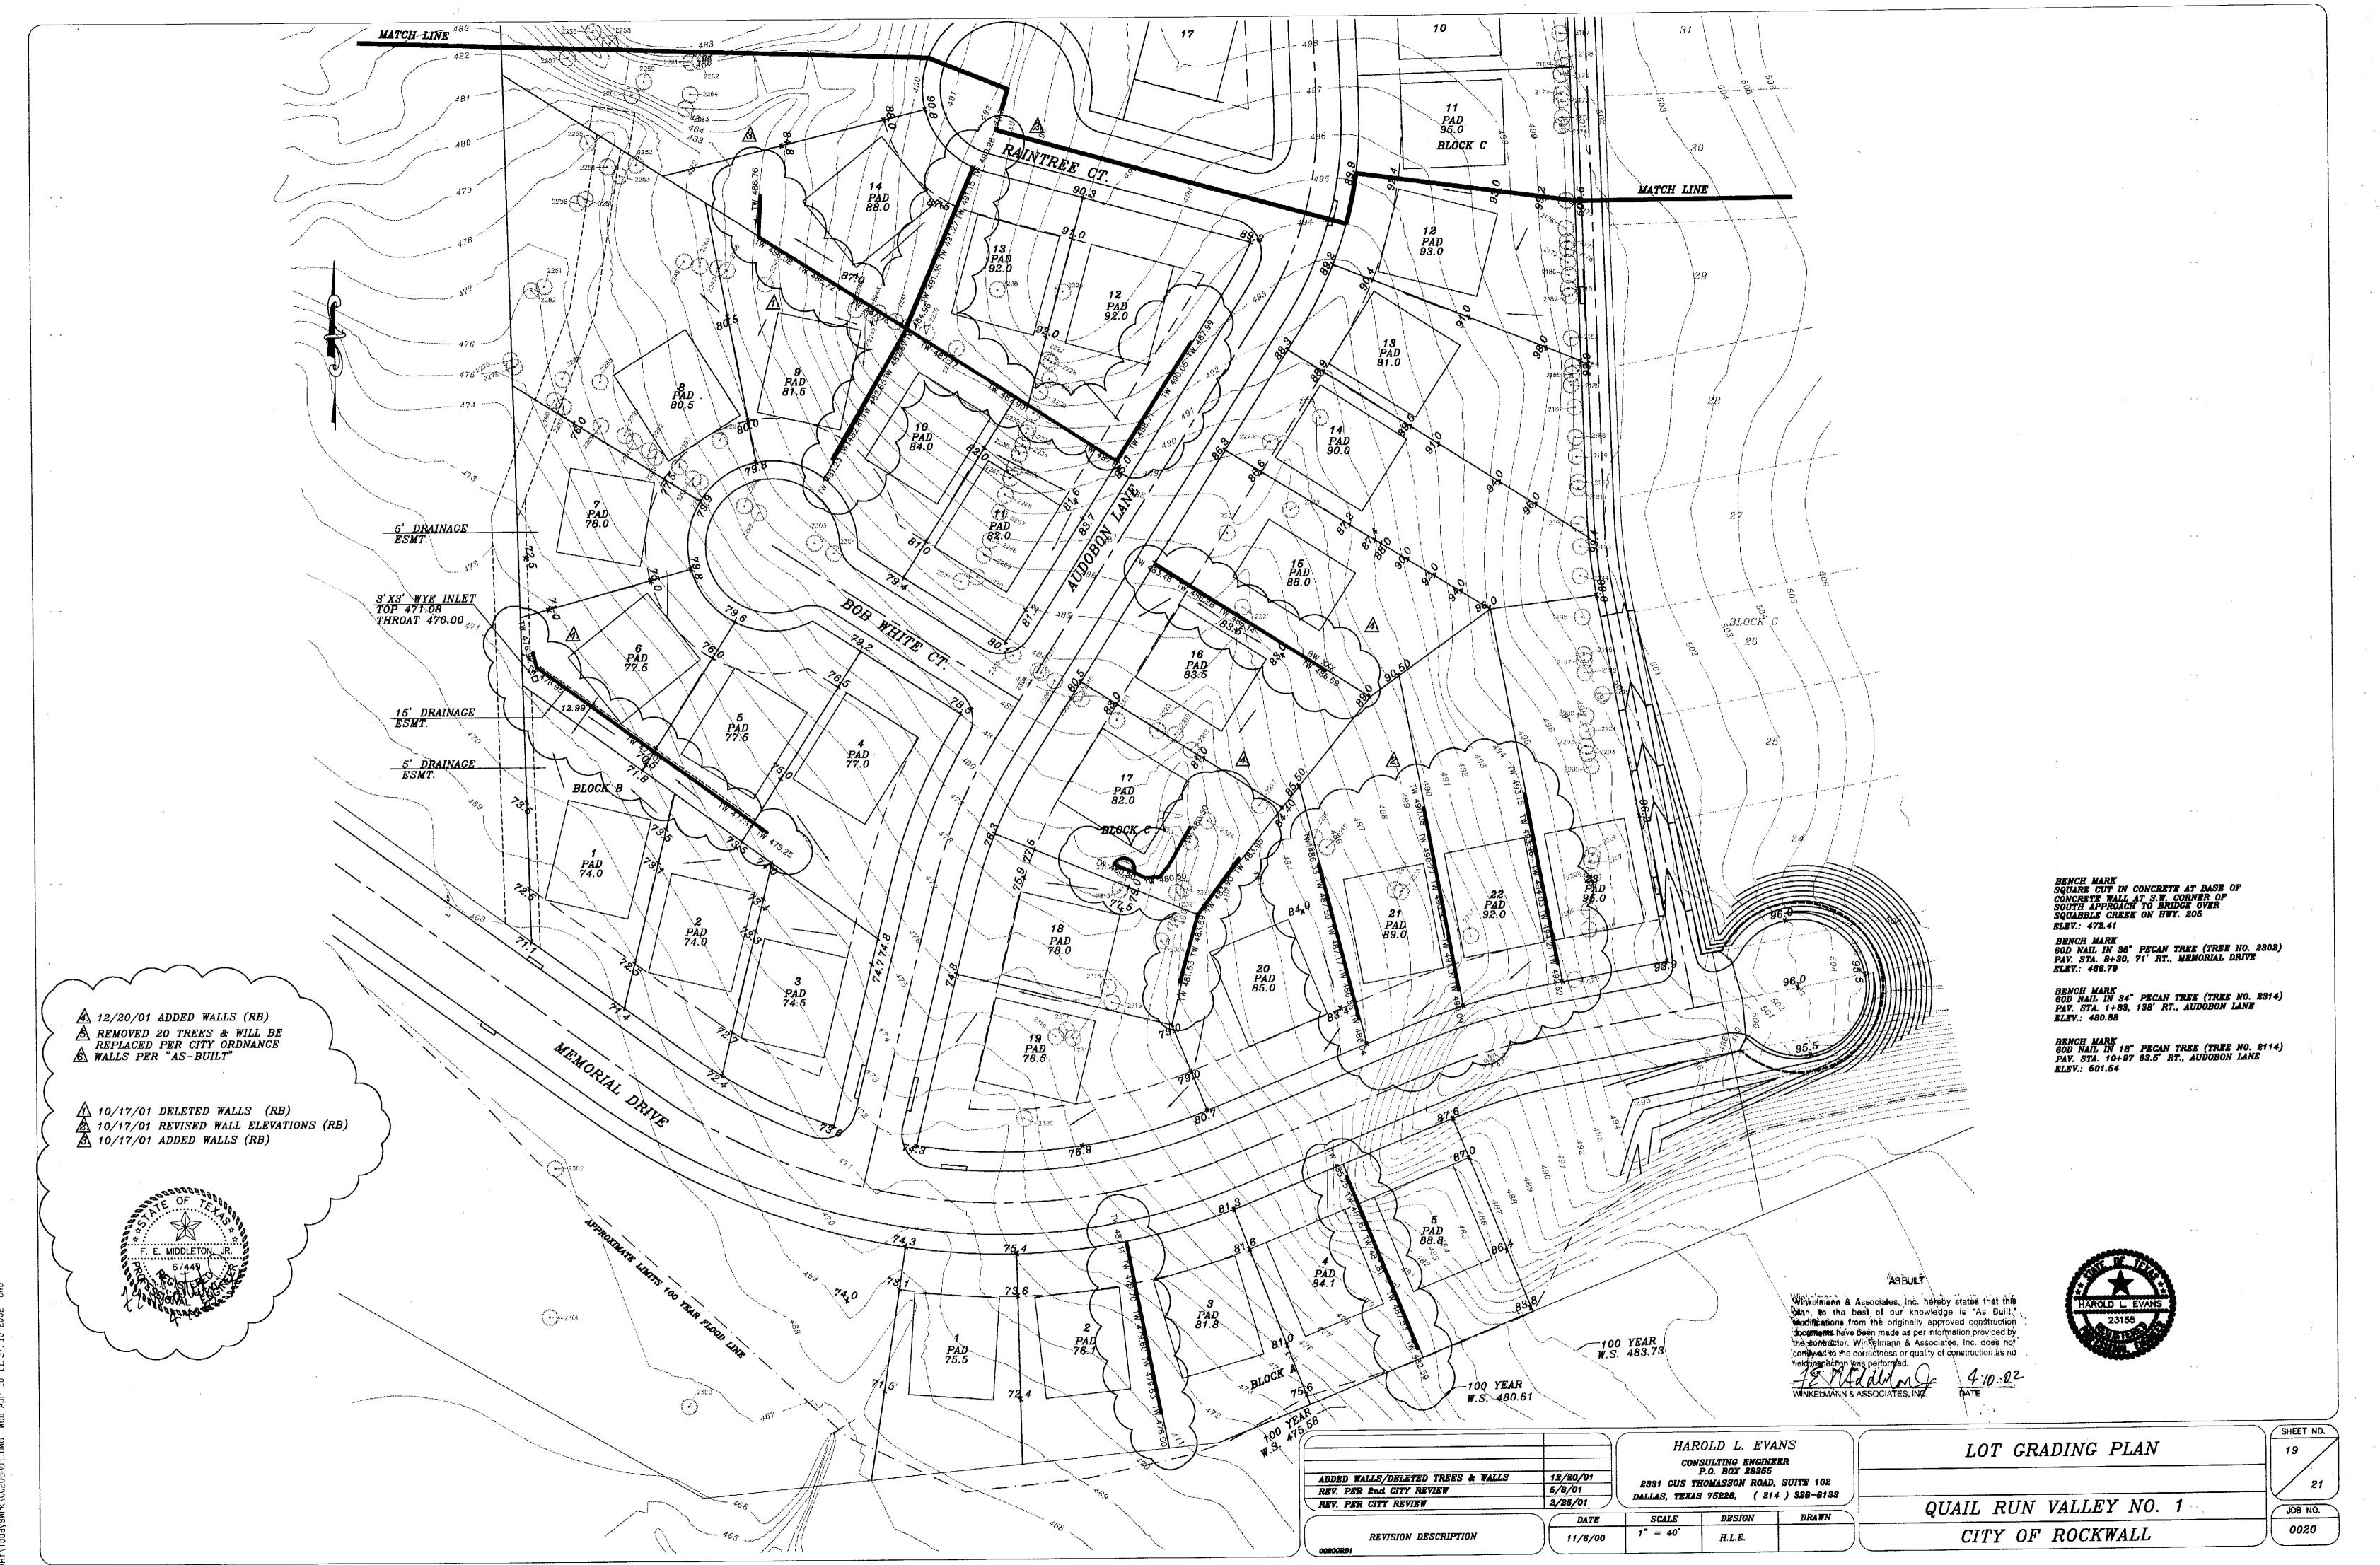

|

BENCH MARK
SQUARE CUT IN CONCRETE AT BASE OF
CONCRETE WALL AT S.W. CORNER OF
SOUTH APPROACH TO BRIDGE OVER
SQUABBLE CREEK ON HWY. 205
ELEV: 472.41

BENCH MARK 60D NAIL IN 36" PECAN TREE (TREE NO. 2302) PAV. STA. 8+30, 71' RT., MEMORIAL DRIVE ELEV.: 466.79

BENCH MARK 60D NAIL IN 34" PECAN TREE (TREE NO. 2314) PAV. STA. 1+83, 138' RT., AUDOBON LANE ELEV.: 480.88

BENCH MARK 60D NAIL IN 18" PECAN TREE (TREE NO. 2114) PAV. STA. 10+97 63.5" RT., AUDOBON LANE ELEV.: 501.54

H.L.E.



HAROLD L. EVANS CONSULTING ENGINEER P.O. BOX 28355 2331 GUS THOMASSON ROAD, SUITE 102 REV. PER 3rd CITY REVIEW 6/11/01 DALLAS, TEXAS 75228, ( 214 ) 328-8133 DRAWN DESIGN DATE SCALE

REVISION DESCRIPTION

DRAINAGE AREA MAP QUAIL RUN VALLEY NO. 1 AND NO. 2 QUAIL RUN VALLEY RETAIL

CITY OF ROCKWALL

ASBUILT



COCC 04:750:40 And host Owo Addition (Light Line 100)