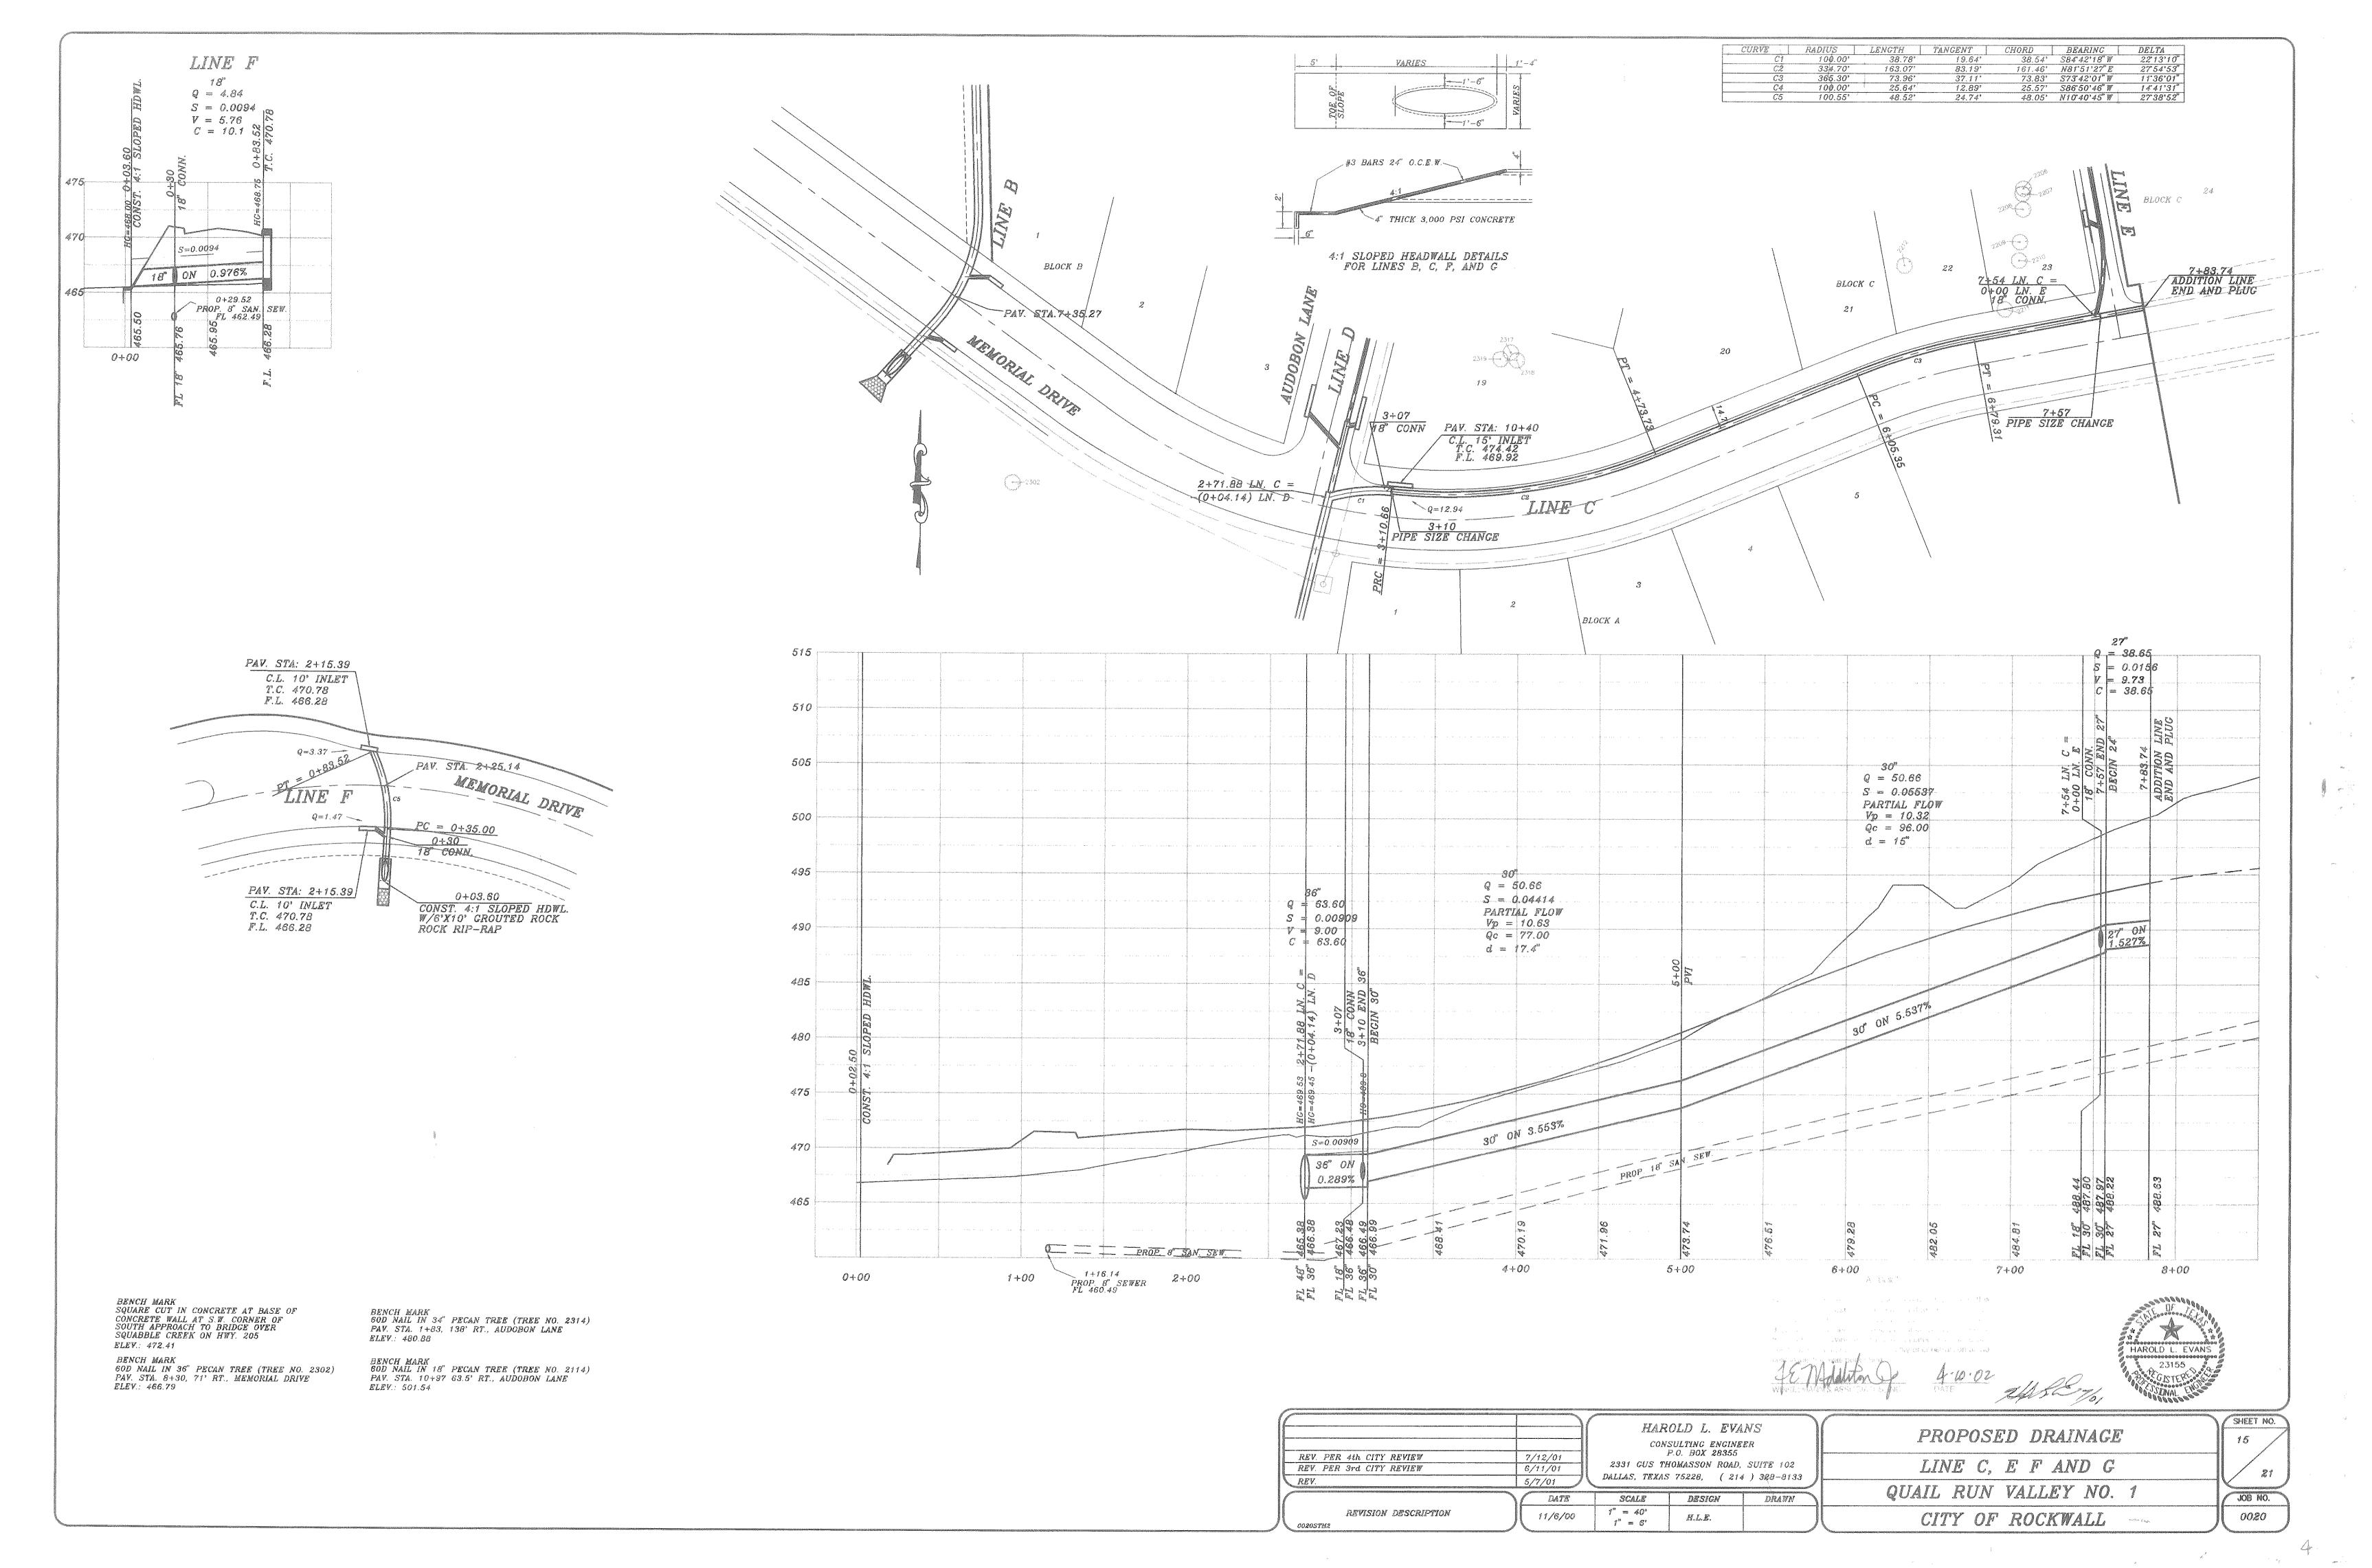

DRAINAGE TABLE

| DRAINAGE AREA NO. | ACRES | T. C.                                   | С    | 100 YR.  | 100 YR.                                                                                                                                                                                                                                                                                                                                                                                                                                                                                                                                                                                                                                                                                                                                                                                                                                                                                                                                                                                                                                                                                                                                                                                                                                                                                                                                                                                                                                                                                                                                                                                                                                                                                                                                                                                                                                                                                                                                                                                                                                                                                                                        | SUM Q<br>100 YR.                                                                                                                                                                                                                                                                                                                                                                                                                                                                                                                                                                                                                                                                                                                                                                                                                                                                                                                                                                                                                                                                                                                                                                                                                                                                                                                                                                                                                                                                                                                                                                                                                                                                                                                                                                                                                                                                                                                                                                                                                                                                                                               |
|-------------------|-------|-----------------------------------------|------|----------|--------------------------------------------------------------------------------------------------------------------------------------------------------------------------------------------------------------------------------------------------------------------------------------------------------------------------------------------------------------------------------------------------------------------------------------------------------------------------------------------------------------------------------------------------------------------------------------------------------------------------------------------------------------------------------------------------------------------------------------------------------------------------------------------------------------------------------------------------------------------------------------------------------------------------------------------------------------------------------------------------------------------------------------------------------------------------------------------------------------------------------------------------------------------------------------------------------------------------------------------------------------------------------------------------------------------------------------------------------------------------------------------------------------------------------------------------------------------------------------------------------------------------------------------------------------------------------------------------------------------------------------------------------------------------------------------------------------------------------------------------------------------------------------------------------------------------------------------------------------------------------------------------------------------------------------------------------------------------------------------------------------------------------------------------------------------------------------------------------------------------------|--------------------------------------------------------------------------------------------------------------------------------------------------------------------------------------------------------------------------------------------------------------------------------------------------------------------------------------------------------------------------------------------------------------------------------------------------------------------------------------------------------------------------------------------------------------------------------------------------------------------------------------------------------------------------------------------------------------------------------------------------------------------------------------------------------------------------------------------------------------------------------------------------------------------------------------------------------------------------------------------------------------------------------------------------------------------------------------------------------------------------------------------------------------------------------------------------------------------------------------------------------------------------------------------------------------------------------------------------------------------------------------------------------------------------------------------------------------------------------------------------------------------------------------------------------------------------------------------------------------------------------------------------------------------------------------------------------------------------------------------------------------------------------------------------------------------------------------------------------------------------------------------------------------------------------------------------------------------------------------------------------------------------------------------------------------------------------------------------------------------------------|
|                   |       |                                         |      |          |                                                                                                                                                                                                                                                                                                                                                                                                                                                                                                                                                                                                                                                                                                                                                                                                                                                                                                                                                                                                                                                                                                                                                                                                                                                                                                                                                                                                                                                                                                                                                                                                                                                                                                                                                                                                                                                                                                                                                                                                                                                                                                                                |                                                                                                                                                                                                                                                                                                                                                                                                                                                                                                                                                                                                                                                                                                                                                                                                                                                                                                                                                                                                                                                                                                                                                                                                                                                                                                                                                                                                                                                                                                                                                                                                                                                                                                                                                                                                                                                                                                                                                                                                                                                                                                                                |
| T [377] A 0- F)   |       |                                         | ·    |          |                                                                                                                                                                                                                                                                                                                                                                                                                                                                                                                                                                                                                                                                                                                                                                                                                                                                                                                                                                                                                                                                                                                                                                                                                                                                                                                                                                                                                                                                                                                                                                                                                                                                                                                                                                                                                                                                                                                                                                                                                                                                                                                                |                                                                                                                                                                                                                                                                                                                                                                                                                                                                                                                                                                                                                                                                                                                                                                                                                                                                                                                                                                                                                                                                                                                                                                                                                                                                                                                                                                                                                                                                                                                                                                                                                                                                                                                                                                                                                                                                                                                                                                                                                                                                                                                                |
| LINE A & B        | 44.76 | 29.0                                    | 0.35 | 7.2      | 96.68                                                                                                                                                                                                                                                                                                                                                                                                                                                                                                                                                                                                                                                                                                                                                                                                                                                                                                                                                                                                                                                                                                                                                                                                                                                                                                                                                                                                                                                                                                                                                                                                                                                                                                                                                                                                                                                                                                                                                                                                                                                                                                                          | 112.80                                                                                                                                                                                                                                                                                                                                                                                                                                                                                                                                                                                                                                                                                                                                                                                                                                                                                                                                                                                                                                                                                                                                                                                                                                                                                                                                                                                                                                                                                                                                                                                                                                                                                                                                                                                                                                                                                                                                                                                                                                                                                                                         |
|                   | 2.19  | 29.0                                    | 0.5  | 7.2      | 8.30                                                                                                                                                                                                                                                                                                                                                                                                                                                                                                                                                                                                                                                                                                                                                                                                                                                                                                                                                                                                                                                                                                                                                                                                                                                                                                                                                                                                                                                                                                                                                                                                                                                                                                                                                                                                                                                                                                                                                                                                                                                                                                                           | 120.68                                                                                                                                                                                                                                                                                                                                                                                                                                                                                                                                                                                                                                                                                                                                                                                                                                                                                                                                                                                                                                                                                                                                                                                                                                                                                                                                                                                                                                                                                                                                                                                                                                                                                                                                                                                                                                                                                                                                                                                                                                                                                                                         |
| 2                 | 0.93  | 29.1                                    | 0.5  | 7.2      | 3.35                                                                                                                                                                                                                                                                                                                                                                                                                                                                                                                                                                                                                                                                                                                                                                                                                                                                                                                                                                                                                                                                                                                                                                                                                                                                                                                                                                                                                                                                                                                                                                                                                                                                                                                                                                                                                                                                                                                                                                                                                                                                                                                           | 124.03                                                                                                                                                                                                                                                                                                                                                                                                                                                                                                                                                                                                                                                                                                                                                                                                                                                                                                                                                                                                                                                                                                                                                                                                                                                                                                                                                                                                                                                                                                                                                                                                                                                                                                                                                                                                                                                                                                                                                                                                                                                                                                                         |
| 2A<br>2B          | 0.59  | 29.1                                    | 0.5  | 7.2      | 2.12                                                                                                                                                                                                                                                                                                                                                                                                                                                                                                                                                                                                                                                                                                                                                                                                                                                                                                                                                                                                                                                                                                                                                                                                                                                                                                                                                                                                                                                                                                                                                                                                                                                                                                                                                                                                                                                                                                                                                                                                                                                                                                                           | 126.16                                                                                                                                                                                                                                                                                                                                                                                                                                                                                                                                                                                                                                                                                                                                                                                                                                                                                                                                                                                                                                                                                                                                                                                                                                                                                                                                                                                                                                                                                                                                                                                                                                                                                                                                                                                                                                                                                                                                                                                                                                                                                                                         |
| 2E 2C             | 1.09  | 29.1                                    | 0.5  | 7.2      | 3.92                                                                                                                                                                                                                                                                                                                                                                                                                                                                                                                                                                                                                                                                                                                                                                                                                                                                                                                                                                                                                                                                                                                                                                                                                                                                                                                                                                                                                                                                                                                                                                                                                                                                                                                                                                                                                                                                                                                                                                                                                                                                                                                           | 130.08                                                                                                                                                                                                                                                                                                                                                                                                                                                                                                                                                                                                                                                                                                                                                                                                                                                                                                                                                                                                                                                                                                                                                                                                                                                                                                                                                                                                                                                                                                                                                                                                                                                                                                                                                                                                                                                                                                                                                                                                                                                                                                                         |
| 3                 | 1.70  | 29.2                                    | 0.35 | 7.2      | 4.28                                                                                                                                                                                                                                                                                                                                                                                                                                                                                                                                                                                                                                                                                                                                                                                                                                                                                                                                                                                                                                                                                                                                                                                                                                                                                                                                                                                                                                                                                                                                                                                                                                                                                                                                                                                                                                                                                                                                                                                                                                                                                                                           | 134.36                                                                                                                                                                                                                                                                                                                                                                                                                                                                                                                                                                                                                                                                                                                                                                                                                                                                                                                                                                                                                                                                                                                                                                                                                                                                                                                                                                                                                                                                                                                                                                                                                                                                                                                                                                                                                                                                                                                                                                                                                                                                                                                         |
| RET. POND 1       | 7.10  | ~~~                                     |      |          |                                                                                                                                                                                                                                                                                                                                                                                                                                                                                                                                                                                                                                                                                                                                                                                                                                                                                                                                                                                                                                                                                                                                                                                                                                                                                                                                                                                                                                                                                                                                                                                                                                                                                                                                                                                                                                                                                                                                                                                                                                                                                                                                | 70.26                                                                                                                                                                                                                                                                                                                                                                                                                                                                                                                                                                                                                                                                                                                                                                                                                                                                                                                                                                                                                                                                                                                                                                                                                                                                                                                                                                                                                                                                                                                                                                                                                                                                                                                                                                                                                                                                                                                                                                                                                                                                                                                          |
| 3A                | 0.62  | 29.2                                    | 0.35 | 7.2      | 1.56                                                                                                                                                                                                                                                                                                                                                                                                                                                                                                                                                                                                                                                                                                                                                                                                                                                                                                                                                                                                                                                                                                                                                                                                                                                                                                                                                                                                                                                                                                                                                                                                                                                                                                                                                                                                                                                                                                                                                                                                                                                                                                                           | 71.82                                                                                                                                                                                                                                                                                                                                                                                                                                                                                                                                                                                                                                                                                                                                                                                                                                                                                                                                                                                                                                                                                                                                                                                                                                                                                                                                                                                                                                                                                                                                                                                                                                                                                                                                                                                                                                                                                                                                                                                                                                                                                                                          |
| 4                 | 1.34  | 29.8                                    | 0.5  | 7.1      | 4.76                                                                                                                                                                                                                                                                                                                                                                                                                                                                                                                                                                                                                                                                                                                                                                                                                                                                                                                                                                                                                                                                                                                                                                                                                                                                                                                                                                                                                                                                                                                                                                                                                                                                                                                                                                                                                                                                                                                                                                                                                                                                                                                           | 76.58                                                                                                                                                                                                                                                                                                                                                                                                                                                                                                                                                                                                                                                                                                                                                                                                                                                                                                                                                                                                                                                                                                                                                                                                                                                                                                                                                                                                                                                                                                                                                                                                                                                                                                                                                                                                                                                                                                                                                                                                                                                                                                                          |
| 5                 | 0.92  | 30.2                                    | n    | 6.9      | 3.17                                                                                                                                                                                                                                                                                                                                                                                                                                                                                                                                                                                                                                                                                                                                                                                                                                                                                                                                                                                                                                                                                                                                                                                                                                                                                                                                                                                                                                                                                                                                                                                                                                                                                                                                                                                                                                                                                                                                                                                                                                                                                                                           | 79.75                                                                                                                                                                                                                                                                                                                                                                                                                                                                                                                                                                                                                                                                                                                                                                                                                                                                                                                                                                                                                                                                                                                                                                                                                                                                                                                                                                                                                                                                                                                                                                                                                                                                                                                                                                                                                                                                                                                                                                                                                                                                                                                          |
| 6                 | 1.24  | 10.0                                    | ħ    | 9.8      | 6.08                                                                                                                                                                                                                                                                                                                                                                                                                                                                                                                                                                                                                                                                                                                                                                                                                                                                                                                                                                                                                                                                                                                                                                                                                                                                                                                                                                                                                                                                                                                                                                                                                                                                                                                                                                                                                                                                                                                                                                                                                                                                                                                           | 85.83                                                                                                                                                                                                                                                                                                                                                                                                                                                                                                                                                                                                                                                                                                                                                                                                                                                                                                                                                                                                                                                                                                                                                                                                                                                                                                                                                                                                                                                                                                                                                                                                                                                                                                                                                                                                                                                                                                                                                                                                                                                                                                                          |
| LINE E & C        |       |                                         |      |          |                                                                                                                                                                                                                                                                                                                                                                                                                                                                                                                                                                                                                                                                                                                                                                                                                                                                                                                                                                                                                                                                                                                                                                                                                                                                                                                                                                                                                                                                                                                                                                                                                                                                                                                                                                                                                                                                                                                                                                                                                                                                                                                                |                                                                                                                                                                                                                                                                                                                                                                                                                                                                                                                                                                                                                                                                                                                                                                                                                                                                                                                                                                                                                                                                                                                                                                                                                                                                                                                                                                                                                                                                                                                                                                                                                                                                                                                                                                                                                                                                                                                                                                                                                                                                                                                                |
| 8                 | 2.57  | 10.0                                    | 0.5  | 9.8      | 12.59                                                                                                                                                                                                                                                                                                                                                                                                                                                                                                                                                                                                                                                                                                                                                                                                                                                                                                                                                                                                                                                                                                                                                                                                                                                                                                                                                                                                                                                                                                                                                                                                                                                                                                                                                                                                                                                                                                                                                                                                                                                                                                                          |                                                                                                                                                                                                                                                                                                                                                                                                                                                                                                                                                                                                                                                                                                                                                                                                                                                                                                                                                                                                                                                                                                                                                                                                                                                                                                                                                                                                                                                                                                                                                                                                                                                                                                                                                                                                                                                                                                                                                                                                                                                                                                                                |
| 9                 | 2.88  | 19                                      | >>   | 79       | 14.11                                                                                                                                                                                                                                                                                                                                                                                                                                                                                                                                                                                                                                                                                                                                                                                                                                                                                                                                                                                                                                                                                                                                                                                                                                                                                                                                                                                                                                                                                                                                                                                                                                                                                                                                                                                                                                                                                                                                                                                                                                                                                                                          | 26.70                                                                                                                                                                                                                                                                                                                                                                                                                                                                                                                                                                                                                                                                                                                                                                                                                                                                                                                                                                                                                                                                                                                                                                                                                                                                                                                                                                                                                                                                                                                                                                                                                                                                                                                                                                                                                                                                                                                                                                                                                                                                                                                          |
| 10                | 2.91  | **                                      | M    | ы        | 14.26                                                                                                                                                                                                                                                                                                                                                                                                                                                                                                                                                                                                                                                                                                                                                                                                                                                                                                                                                                                                                                                                                                                                                                                                                                                                                                                                                                                                                                                                                                                                                                                                                                                                                                                                                                                                                                                                                                                                                                                                                                                                                                                          | 40.96                                                                                                                                                                                                                                                                                                                                                                                                                                                                                                                                                                                                                                                                                                                                                                                                                                                                                                                                                                                                                                                                                                                                                                                                                                                                                                                                                                                                                                                                                                                                                                                                                                                                                                                                                                                                                                                                                                                                                                                                                                                                                                                          |
| 11                | 1.16  | 19                                      | **   | 74       | 5.68                                                                                                                                                                                                                                                                                                                                                                                                                                                                                                                                                                                                                                                                                                                                                                                                                                                                                                                                                                                                                                                                                                                                                                                                                                                                                                                                                                                                                                                                                                                                                                                                                                                                                                                                                                                                                                                                                                                                                                                                                                                                                                                           | 46.64                                                                                                                                                                                                                                                                                                                                                                                                                                                                                                                                                                                                                                                                                                                                                                                                                                                                                                                                                                                                                                                                                                                                                                                                                                                                                                                                                                                                                                                                                                                                                                                                                                                                                                                                                                                                                                                                                                                                                                                                                                                                                                                          |
| 12                | 1.29  | *                                       | 29   | >3       | 6.32                                                                                                                                                                                                                                                                                                                                                                                                                                                                                                                                                                                                                                                                                                                                                                                                                                                                                                                                                                                                                                                                                                                                                                                                                                                                                                                                                                                                                                                                                                                                                                                                                                                                                                                                                                                                                                                                                                                                                                                                                                                                                                                           | 52.96                                                                                                                                                                                                                                                                                                                                                                                                                                                                                                                                                                                                                                                                                                                                                                                                                                                                                                                                                                                                                                                                                                                                                                                                                                                                                                                                                                                                                                                                                                                                                                                                                                                                                                                                                                                                                                                                                                                                                                                                                                                                                                                          |
| 13                | 2.18  | ,,,,,,,,,,,,,,,,,,,,,,,,,,,,,,,,,,,,,,, | 20   |          | 10.68                                                                                                                                                                                                                                                                                                                                                                                                                                                                                                                                                                                                                                                                                                                                                                                                                                                                                                                                                                                                                                                                                                                                                                                                                                                                                                                                                                                                                                                                                                                                                                                                                                                                                                                                                                                                                                                                                                                                                                                                                                                                                                                          | 63.64                                                                                                                                                                                                                                                                                                                                                                                                                                                                                                                                                                                                                                                                                                                                                                                                                                                                                                                                                                                                                                                                                                                                                                                                                                                                                                                                                                                                                                                                                                                                                                                                                                                                                                                                                                                                                                                                                                                                                                                                                                                                                                                          |
|                   |       |                                         |      |          |                                                                                                                                                                                                                                                                                                                                                                                                                                                                                                                                                                                                                                                                                                                                                                                                                                                                                                                                                                                                                                                                                                                                                                                                                                                                                                                                                                                                                                                                                                                                                                                                                                                                                                                                                                                                                                                                                                                                                                                                                                                                                                                                |                                                                                                                                                                                                                                                                                                                                                                                                                                                                                                                                                                                                                                                                                                                                                                                                                                                                                                                                                                                                                                                                                                                                                                                                                                                                                                                                                                                                                                                                                                                                                                                                                                                                                                                                                                                                                                                                                                                                                                                                                                                                                                                                |
| LINE D            |       | ļ                                       |      |          |                                                                                                                                                                                                                                                                                                                                                                                                                                                                                                                                                                                                                                                                                                                                                                                                                                                                                                                                                                                                                                                                                                                                                                                                                                                                                                                                                                                                                                                                                                                                                                                                                                                                                                                                                                                                                                                                                                                                                                                                                                                                                                                                |                                                                                                                                                                                                                                                                                                                                                                                                                                                                                                                                                                                                                                                                                                                                                                                                                                                                                                                                                                                                                                                                                                                                                                                                                                                                                                                                                                                                                                                                                                                                                                                                                                                                                                                                                                                                                                                                                                                                                                                                                                                                                                                                |
| 14                | 3.55  | 10.0                                    | 0.5  | 9.8      | 17.40                                                                                                                                                                                                                                                                                                                                                                                                                                                                                                                                                                                                                                                                                                                                                                                                                                                                                                                                                                                                                                                                                                                                                                                                                                                                                                                                                                                                                                                                                                                                                                                                                                                                                                                                                                                                                                                                                                                                                                                                                                                                                                                          |                                                                                                                                                                                                                                                                                                                                                                                                                                                                                                                                                                                                                                                                                                                                                                                                                                                                                                                                                                                                                                                                                                                                                                                                                                                                                                                                                                                                                                                                                                                                                                                                                                                                                                                                                                                                                                                                                                                                                                                                                                                                                                                                |
| 15                | 2.32  | <u>"</u>                                | >>   | **       | 11.37                                                                                                                                                                                                                                                                                                                                                                                                                                                                                                                                                                                                                                                                                                                                                                                                                                                                                                                                                                                                                                                                                                                                                                                                                                                                                                                                                                                                                                                                                                                                                                                                                                                                                                                                                                                                                                                                                                                                                                                                                                                                                                                          | 28.77                                                                                                                                                                                                                                                                                                                                                                                                                                                                                                                                                                                                                                                                                                                                                                                                                                                                                                                                                                                                                                                                                                                                                                                                                                                                                                                                                                                                                                                                                                                                                                                                                                                                                                                                                                                                                                                                                                                                                                                                                                                                                                                          |
| 16                | 2.92  | *                                       | 77   | "        | 14.31                                                                                                                                                                                                                                                                                                                                                                                                                                                                                                                                                                                                                                                                                                                                                                                                                                                                                                                                                                                                                                                                                                                                                                                                                                                                                                                                                                                                                                                                                                                                                                                                                                                                                                                                                                                                                                                                                                                                                                                                                                                                                                                          | 43.08                                                                                                                                                                                                                                                                                                                                                                                                                                                                                                                                                                                                                                                                                                                                                                                                                                                                                                                                                                                                                                                                                                                                                                                                                                                                                                                                                                                                                                                                                                                                                                                                                                                                                                                                                                                                                                                                                                                                                                                                                                                                                                                          |
| AIL RUN AT 205    |       |                                         |      |          |                                                                                                                                                                                                                                                                                                                                                                                                                                                                                                                                                                                                                                                                                                                                                                                                                                                                                                                                                                                                                                                                                                                                                                                                                                                                                                                                                                                                                                                                                                                                                                                                                                                                                                                                                                                                                                                                                                                                                                                                                                                                                                                                | A POSSON A CALLEST AND A PART OF THE PROPERTY OF THE PART OF THE P |
| 17                | 1.04  | 10.0                                    | 0.8  | 9.8      | 8.15                                                                                                                                                                                                                                                                                                                                                                                                                                                                                                                                                                                                                                                                                                                                                                                                                                                                                                                                                                                                                                                                                                                                                                                                                                                                                                                                                                                                                                                                                                                                                                                                                                                                                                                                                                                                                                                                                                                                                                                                                                                                                                                           | 0.74                                                                                                                                                                                                                                                                                                                                                                                                                                                                                                                                                                                                                                                                                                                                                                                                                                                                                                                                                                                                                                                                                                                                                                                                                                                                                                                                                                                                                                                                                                                                                                                                                                                                                                                                                                                                                                                                                                                                                                                                                                                                                                                           |
| 17A               | 0.46  | ,,,,,,,,,,,,,,,,,,,,,,,,,,,,,,,,,,,,,,, | 0.35 | 173      | 1.56                                                                                                                                                                                                                                                                                                                                                                                                                                                                                                                                                                                                                                                                                                                                                                                                                                                                                                                                                                                                                                                                                                                                                                                                                                                                                                                                                                                                                                                                                                                                                                                                                                                                                                                                                                                                                                                                                                                                                                                                                                                                                                                           | 9.71<br>27.98                                                                                                                                                                                                                                                                                                                                                                                                                                                                                                                                                                                                                                                                                                                                                                                                                                                                                                                                                                                                                                                                                                                                                                                                                                                                                                                                                                                                                                                                                                                                                                                                                                                                                                                                                                                                                                                                                                                                                                                                                                                                                                                  |
| 18<br>19          | 2.33  | 27                                      | 0.8  | и        | 18.27                                                                                                                                                                                                                                                                                                                                                                                                                                                                                                                                                                                                                                                                                                                                                                                                                                                                                                                                                                                                                                                                                                                                                                                                                                                                                                                                                                                                                                                                                                                                                                                                                                                                                                                                                                                                                                                                                                                                                                                                                                                                                                                          | 33.15                                                                                                                                                                                                                                                                                                                                                                                                                                                                                                                                                                                                                                                                                                                                                                                                                                                                                                                                                                                                                                                                                                                                                                                                                                                                                                                                                                                                                                                                                                                                                                                                                                                                                                                                                                                                                                                                                                                                                                                                                                                                                                                          |
|                   | 0.66  | *                                       | 89   | **       | 5.17                                                                                                                                                                                                                                                                                                                                                                                                                                                                                                                                                                                                                                                                                                                                                                                                                                                                                                                                                                                                                                                                                                                                                                                                                                                                                                                                                                                                                                                                                                                                                                                                                                                                                                                                                                                                                                                                                                                                                                                                                                                                                                                           | 33,75                                                                                                                                                                                                                                                                                                                                                                                                                                                                                                                                                                                                                                                                                                                                                                                                                                                                                                                                                                                                                                                                                                                                                                                                                                                                                                                                                                                                                                                                                                                                                                                                                                                                                                                                                                                                                                                                                                                                                                                                                                                                                                                          |
| LINE X<br>20      | 4 30  | 10.0                                    | 0.8  | 9.8      | 10.04                                                                                                                                                                                                                                                                                                                                                                                                                                                                                                                                                                                                                                                                                                                                                                                                                                                                                                                                                                                                                                                                                                                                                                                                                                                                                                                                                                                                                                                                                                                                                                                                                                                                                                                                                                                                                                                                                                                                                                                                                                                                                                                          | 43.19                                                                                                                                                                                                                                                                                                                                                                                                                                                                                                                                                                                                                                                                                                                                                                                                                                                                                                                                                                                                                                                                                                                                                                                                                                                                                                                                                                                                                                                                                                                                                                                                                                                                                                                                                                                                                                                                                                                                                                                                                                                                                                                          |
|                   | 1.28  | <del> </del>                            | 0.35 | 3.d<br>" | 1.03                                                                                                                                                                                                                                                                                                                                                                                                                                                                                                                                                                                                                                                                                                                                                                                                                                                                                                                                                                                                                                                                                                                                                                                                                                                                                                                                                                                                                                                                                                                                                                                                                                                                                                                                                                                                                                                                                                                                                                                                                                                                                                                           | 44.22                                                                                                                                                                                                                                                                                                                                                                                                                                                                                                                                                                                                                                                                                                                                                                                                                                                                                                                                                                                                                                                                                                                                                                                                                                                                                                                                                                                                                                                                                                                                                                                                                                                                                                                                                                                                                                                                                                                                                                                                                                                                                                                          |
| 20A               | 0.30  | 37                                      | 0.30 |          | 7,00                                                                                                                                                                                                                                                                                                                                                                                                                                                                                                                                                                                                                                                                                                                                                                                                                                                                                                                                                                                                                                                                                                                                                                                                                                                                                                                                                                                                                                                                                                                                                                                                                                                                                                                                                                                                                                                                                                                                                                                                                                                                                                                           | 17.22                                                                                                                                                                                                                                                                                                                                                                                                                                                                                                                                                                                                                                                                                                                                                                                                                                                                                                                                                                                                                                                                                                                                                                                                                                                                                                                                                                                                                                                                                                                                                                                                                                                                                                                                                                                                                                                                                                                                                                                                                                                                                                                          |
| LINE Q<br>21      | 3.39  | 10.0                                    | 0.8  | 9.8      | 26.58                                                                                                                                                                                                                                                                                                                                                                                                                                                                                                                                                                                                                                                                                                                                                                                                                                                                                                                                                                                                                                                                                                                                                                                                                                                                                                                                                                                                                                                                                                                                                                                                                                                                                                                                                                                                                                                                                                                                                                                                                                                                                                                          | 70.80                                                                                                                                                                                                                                                                                                                                                                                                                                                                                                                                                                                                                                                                                                                                                                                                                                                                                                                                                                                                                                                                                                                                                                                                                                                                                                                                                                                                                                                                                                                                                                                                                                                                                                                                                                                                                                                                                                                                                                                                                                                                                                                          |
| LINE R            | 3.38  | 10.0                                    | 0.0  | 1 0.0    | 20.00                                                                                                                                                                                                                                                                                                                                                                                                                                                                                                                                                                                                                                                                                                                                                                                                                                                                                                                                                                                                                                                                                                                                                                                                                                                                                                                                                                                                                                                                                                                                                                                                                                                                                                                                                                                                                                                                                                                                                                                                                                                                                                                          | 70.00                                                                                                                                                                                                                                                                                                                                                                                                                                                                                                                                                                                                                                                                                                                                                                                                                                                                                                                                                                                                                                                                                                                                                                                                                                                                                                                                                                                                                                                                                                                                                                                                                                                                                                                                                                                                                                                                                                                                                                                                                                                                                                                          |
| 21A               | 1.90  | 10.0                                    | 0.8  | 9.8      | 14.90                                                                                                                                                                                                                                                                                                                                                                                                                                                                                                                                                                                                                                                                                                                                                                                                                                                                                                                                                                                                                                                                                                                                                                                                                                                                                                                                                                                                                                                                                                                                                                                                                                                                                                                                                                                                                                                                                                                                                                                                                                                                                                                          | 85.70                                                                                                                                                                                                                                                                                                                                                                                                                                                                                                                                                                                                                                                                                                                                                                                                                                                                                                                                                                                                                                                                                                                                                                                                                                                                                                                                                                                                                                                                                                                                                                                                                                                                                                                                                                                                                                                                                                                                                                                                                                                                                                                          |
| RET. POND         | 7.00  | 1                                       | 0.0  |          | ALL PARTY CONTRACTOR OF THE PA |                                                                                                                                                                                                                                                                                                                                                                                                                                                                                                                                                                                                                                                                                                                                                                                                                                                                                                                                                                                                                                                                                                                                                                                                                                                                                                                                                                                                                                                                                                                                                                                                                                                                                                                                                                                                                                                                                                                                                                                                                                                                                                                                |
| 21B               | 4,37  | 10.0                                    | 0.8  | 9.8      | 34.26                                                                                                                                                                                                                                                                                                                                                                                                                                                                                                                                                                                                                                                                                                                                                                                                                                                                                                                                                                                                                                                                                                                                                                                                                                                                                                                                                                                                                                                                                                                                                                                                                                                                                                                                                                                                                                                                                                                                                                                                                                                                                                                          | 119.96                                                                                                                                                                                                                                                                                                                                                                                                                                                                                                                                                                                                                                                                                                                                                                                                                                                                                                                                                                                                                                                                                                                                                                                                                                                                                                                                                                                                                                                                                                                                                                                                                                                                                                                                                                                                                                                                                                                                                                                                                                                                                                                         |
| LINE F            | ,,,,, |                                         |      |          |                                                                                                                                                                                                                                                                                                                                                                                                                                                                                                                                                                                                                                                                                                                                                                                                                                                                                                                                                                                                                                                                                                                                                                                                                                                                                                                                                                                                                                                                                                                                                                                                                                                                                                                                                                                                                                                                                                                                                                                                                                                                                                                                |                                                                                                                                                                                                                                                                                                                                                                                                                                                                                                                                                                                                                                                                                                                                                                                                                                                                                                                                                                                                                                                                                                                                                                                                                                                                                                                                                                                                                                                                                                                                                                                                                                                                                                                                                                                                                                                                                                                                                                                                                                                                                                                                |
| 22                | 0.43  | 10.0                                    | 0.8  | 9.8      | 3.37                                                                                                                                                                                                                                                                                                                                                                                                                                                                                                                                                                                                                                                                                                                                                                                                                                                                                                                                                                                                                                                                                                                                                                                                                                                                                                                                                                                                                                                                                                                                                                                                                                                                                                                                                                                                                                                                                                                                                                                                                                                                                                                           | 3.37                                                                                                                                                                                                                                                                                                                                                                                                                                                                                                                                                                                                                                                                                                                                                                                                                                                                                                                                                                                                                                                                                                                                                                                                                                                                                                                                                                                                                                                                                                                                                                                                                                                                                                                                                                                                                                                                                                                                                                                                                                                                                                                           |
| 23                | 0.30  | 27                                      | 0.5  | я        | 1.47                                                                                                                                                                                                                                                                                                                                                                                                                                                                                                                                                                                                                                                                                                                                                                                                                                                                                                                                                                                                                                                                                                                                                                                                                                                                                                                                                                                                                                                                                                                                                                                                                                                                                                                                                                                                                                                                                                                                                                                                                                                                                                                           | 4.84                                                                                                                                                                                                                                                                                                                                                                                                                                                                                                                                                                                                                                                                                                                                                                                                                                                                                                                                                                                                                                                                                                                                                                                                                                                                                                                                                                                                                                                                                                                                                                                                                                                                                                                                                                                                                                                                                                                                                                                                                                                                                                                           |
| LINE L            |       |                                         |      |          |                                                                                                                                                                                                                                                                                                                                                                                                                                                                                                                                                                                                                                                                                                                                                                                                                                                                                                                                                                                                                                                                                                                                                                                                                                                                                                                                                                                                                                                                                                                                                                                                                                                                                                                                                                                                                                                                                                                                                                                                                                                                                                                                |                                                                                                                                                                                                                                                                                                                                                                                                                                                                                                                                                                                                                                                                                                                                                                                                                                                                                                                                                                                                                                                                                                                                                                                                                                                                                                                                                                                                                                                                                                                                                                                                                                                                                                                                                                                                                                                                                                                                                                                                                                                                                                                                |
| 24                | 2.23  | 10.0                                    | 0.5  | 9.8      | 10.93                                                                                                                                                                                                                                                                                                                                                                                                                                                                                                                                                                                                                                                                                                                                                                                                                                                                                                                                                                                                                                                                                                                                                                                                                                                                                                                                                                                                                                                                                                                                                                                                                                                                                                                                                                                                                                                                                                                                                                                                                                                                                                                          |                                                                                                                                                                                                                                                                                                                                                                                                                                                                                                                                                                                                                                                                                                                                                                                                                                                                                                                                                                                                                                                                                                                                                                                                                                                                                                                                                                                                                                                                                                                                                                                                                                                                                                                                                                                                                                                                                                                                                                                                                                                                                                                                |
| 25                | 2.21  | 55                                      | ю    | 19       | 10.83                                                                                                                                                                                                                                                                                                                                                                                                                                                                                                                                                                                                                                                                                                                                                                                                                                                                                                                                                                                                                                                                                                                                                                                                                                                                                                                                                                                                                                                                                                                                                                                                                                                                                                                                                                                                                                                                                                                                                                                                                                                                                                                          | 21.76                                                                                                                                                                                                                                                                                                                                                                                                                                                                                                                                                                                                                                                                                                                                                                                                                                                                                                                                                                                                                                                                                                                                                                                                                                                                                                                                                                                                                                                                                                                                                                                                                                                                                                                                                                                                                                                                                                                                                                                                                                                                                                                          |
| 26                | 1.15  | 39                                      | n    | 75       | 5.64                                                                                                                                                                                                                                                                                                                                                                                                                                                                                                                                                                                                                                                                                                                                                                                                                                                                                                                                                                                                                                                                                                                                                                                                                                                                                                                                                                                                                                                                                                                                                                                                                                                                                                                                                                                                                                                                                                                                                                                                                                                                                                                           | 27.40                                                                                                                                                                                                                                                                                                                                                                                                                                                                                                                                                                                                                                                                                                                                                                                                                                                                                                                                                                                                                                                                                                                                                                                                                                                                                                                                                                                                                                                                                                                                                                                                                                                                                                                                                                                                                                                                                                                                                                                                                                                                                                                          |
| 27                | 0.87  | 73                                      | p)   | 757      | 4.26                                                                                                                                                                                                                                                                                                                                                                                                                                                                                                                                                                                                                                                                                                                                                                                                                                                                                                                                                                                                                                                                                                                                                                                                                                                                                                                                                                                                                                                                                                                                                                                                                                                                                                                                                                                                                                                                                                                                                                                                                                                                                                                           | 31.66                                                                                                                                                                                                                                                                                                                                                                                                                                                                                                                                                                                                                                                                                                                                                                                                                                                                                                                                                                                                                                                                                                                                                                                                                                                                                                                                                                                                                                                                                                                                                                                                                                                                                                                                                                                                                                                                                                                                                                                                                                                                                                                          |
| 28                | 1,49  | 21                                      | и    | **       | 7.30                                                                                                                                                                                                                                                                                                                                                                                                                                                                                                                                                                                                                                                                                                                                                                                                                                                                                                                                                                                                                                                                                                                                                                                                                                                                                                                                                                                                                                                                                                                                                                                                                                                                                                                                                                                                                                                                                                                                                                                                                                                                                                                           | 38.96                                                                                                                                                                                                                                                                                                                                                                                                                                                                                                                                                                                                                                                                                                                                                                                                                                                                                                                                                                                                                                                                                                                                                                                                                                                                                                                                                                                                                                                                                                                                                                                                                                                                                                                                                                                                                                                                                                                                                                                                                                                                                                                          |
| LINE M            | AAAAA |                                         |      |          |                                                                                                                                                                                                                                                                                                                                                                                                                                                                                                                                                                                                                                                                                                                                                                                                                                                                                                                                                                                                                                                                                                                                                                                                                                                                                                                                                                                                                                                                                                                                                                                                                                                                                                                                                                                                                                                                                                                                                                                                                                                                                                                                |                                                                                                                                                                                                                                                                                                                                                                                                                                                                                                                                                                                                                                                                                                                                                                                                                                                                                                                                                                                                                                                                                                                                                                                                                                                                                                                                                                                                                                                                                                                                                                                                                                                                                                                                                                                                                                                                                                                                                                                                                                                                                                                                |
| 29                | 2.54  | 10.0                                    | 0.5  | 9.8      | 12.45                                                                                                                                                                                                                                                                                                                                                                                                                                                                                                                                                                                                                                                                                                                                                                                                                                                                                                                                                                                                                                                                                                                                                                                                                                                                                                                                                                                                                                                                                                                                                                                                                                                                                                                                                                                                                                                                                                                                                                                                                                                                                                                          | AAAAA TAAAAA TAAAAA AAAAA AAAAA AAAAA AAAAA AAAAA AAAA                                                                                                                                                                                                                                                                                                                                                                                                                                                                                                                                                                                                                                                                                                                                                                                                                                                                                                                                                                                                                                                                                                                                                                                                                                                                                                                                                                                                                                                                                                                                                                                                                                                                                                                                                                                                                                                                                                                                                                                                                                                                         |
| 30                | 0.83  | н                                       | п    |          | 4.07                                                                                                                                                                                                                                                                                                                                                                                                                                                                                                                                                                                                                                                                                                                                                                                                                                                                                                                                                                                                                                                                                                                                                                                                                                                                                                                                                                                                                                                                                                                                                                                                                                                                                                                                                                                                                                                                                                                                                                                                                                                                                                                           | 16.52                                                                                                                                                                                                                                                                                                                                                                                                                                                                                                                                                                                                                                                                                                                                                                                                                                                                                                                                                                                                                                                                                                                                                                                                                                                                                                                                                                                                                                                                                                                                                                                                                                                                                                                                                                                                                                                                                                                                                                                                                                                                                                                          |
| 31                | 2.95  | >>                                      | 79   | **       | 14.46                                                                                                                                                                                                                                                                                                                                                                                                                                                                                                                                                                                                                                                                                                                                                                                                                                                                                                                                                                                                                                                                                                                                                                                                                                                                                                                                                                                                                                                                                                                                                                                                                                                                                                                                                                                                                                                                                                                                                                                                                                                                                                                          | 30.98                                                                                                                                                                                                                                                                                                                                                                                                                                                                                                                                                                                                                                                                                                                                                                                                                                                                                                                                                                                                                                                                                                                                                                                                                                                                                                                                                                                                                                                                                                                                                                                                                                                                                                                                                                                                                                                                                                                                                                                                                                                                                                                          |
| LINE N            |       |                                         |      |          |                                                                                                                                                                                                                                                                                                                                                                                                                                                                                                                                                                                                                                                                                                                                                                                                                                                                                                                                                                                                                                                                                                                                                                                                                                                                                                                                                                                                                                                                                                                                                                                                                                                                                                                                                                                                                                                                                                                                                                                                                                                                                                                                |                                                                                                                                                                                                                                                                                                                                                                                                                                                                                                                                                                                                                                                                                                                                                                                                                                                                                                                                                                                                                                                                                                                                                                                                                                                                                                                                                                                                                                                                                                                                                                                                                                                                                                                                                                                                                                                                                                                                                                                                                                                                                                                                |
| 32                | 0.19  | 10.0                                    | 0.5  | 9.8      | 0.93                                                                                                                                                                                                                                                                                                                                                                                                                                                                                                                                                                                                                                                                                                                                                                                                                                                                                                                                                                                                                                                                                                                                                                                                                                                                                                                                                                                                                                                                                                                                                                                                                                                                                                                                                                                                                                                                                                                                                                                                                                                                                                                           |                                                                                                                                                                                                                                                                                                                                                                                                                                                                                                                                                                                                                                                                                                                                                                                                                                                                                                                                                                                                                                                                                                                                                                                                                                                                                                                                                                                                                                                                                                                                                                                                                                                                                                                                                                                                                                                                                                                                                                                                                                                                                                                                |
| 32A               | 2.59  | 22                                      | 0.35 | 8.3      | 7.52                                                                                                                                                                                                                                                                                                                                                                                                                                                                                                                                                                                                                                                                                                                                                                                                                                                                                                                                                                                                                                                                                                                                                                                                                                                                                                                                                                                                                                                                                                                                                                                                                                                                                                                                                                                                                                                                                                                                                                                                                                                                                                                           | 8.45                                                                                                                                                                                                                                                                                                                                                                                                                                                                                                                                                                                                                                                                                                                                                                                                                                                                                                                                                                                                                                                                                                                                                                                                                                                                                                                                                                                                                                                                                                                                                                                                                                                                                                                                                                                                                                                                                                                                                                                                                                                                                                                           |
| 33                | 0.31  | 27                                      | 0.5  | 9.8      | 1.52                                                                                                                                                                                                                                                                                                                                                                                                                                                                                                                                                                                                                                                                                                                                                                                                                                                                                                                                                                                                                                                                                                                                                                                                                                                                                                                                                                                                                                                                                                                                                                                                                                                                                                                                                                                                                                                                                                                                                                                                                                                                                                                           | 9.97                                                                                                                                                                                                                                                                                                                                                                                                                                                                                                                                                                                                                                                                                                                                                                                                                                                                                                                                                                                                                                                                                                                                                                                                                                                                                                                                                                                                                                                                                                                                                                                                                                                                                                                                                                                                                                                                                                                                                                                                                                                                                                                           |
| 33A               | 1.29  | "                                       | 0.35 | 8.3      | 3.75                                                                                                                                                                                                                                                                                                                                                                                                                                                                                                                                                                                                                                                                                                                                                                                                                                                                                                                                                                                                                                                                                                                                                                                                                                                                                                                                                                                                                                                                                                                                                                                                                                                                                                                                                                                                                                                                                                                                                                                                                                                                                                                           | 20.75                                                                                                                                                                                                                                                                                                                                                                                                                                                                                                                                                                                                                                                                                                                                                                                                                                                                                                                                                                                                                                                                                                                                                                                                                                                                                                                                                                                                                                                                                                                                                                                                                                                                                                                                                                                                                                                                                                                                                                                                                                                                                                                          |
| 34                | 2.42  | ***                                     | 0.35 | , "      | 7.03                                                                                                                                                                                                                                                                                                                                                                                                                                                                                                                                                                                                                                                                                                                                                                                                                                                                                                                                                                                                                                                                                                                                                                                                                                                                                                                                                                                                                                                                                                                                                                                                                                                                                                                                                                                                                                                                                                                                                                                                                                                                                                                           | 26.88                                                                                                                                                                                                                                                                                                                                                                                                                                                                                                                                                                                                                                                                                                                                                                                                                                                                                                                                                                                                                                                                                                                                                                                                                                                                                                                                                                                                                                                                                                                                                                                                                                                                                                                                                                                                                                                                                                                                                                                                                                                                                                                          |
| 35                | 1.25  | "                                       | 0.5  | 9.8      | 6.13                                                                                                                                                                                                                                                                                                                                                                                                                                                                                                                                                                                                                                                                                                                                                                                                                                                                                                                                                                                                                                                                                                                                                                                                                                                                                                                                                                                                                                                                                                                                                                                                                                                                                                                                                                                                                                                                                                                                                                                                                                                                                                                           | 40.00                                                                                                                                                                                                                                                                                                                                                                                                                                                                                                                                                                                                                                                                                                                                                                                                                                                                                                                                                                                                                                                                                                                                                                                                                                                                                                                                                                                                                                                                                                                                                                                                                                                                                                                                                                                                                                                                                                                                                                                                                                                                                                                          |
| RET. POND 2       | A NA  | 100                                     | 0.5  | 0.0      | 2.50                                                                                                                                                                                                                                                                                                                                                                                                                                                                                                                                                                                                                                                                                                                                                                                                                                                                                                                                                                                                                                                                                                                                                                                                                                                                                                                                                                                                                                                                                                                                                                                                                                                                                                                                                                                                                                                                                                                                                                                                                                                                                                                           | 100.10                                                                                                                                                                                                                                                                                                                                                                                                                                                                                                                                                                                                                                                                                                                                                                                                                                                                                                                                                                                                                                                                                                                                                                                                                                                                                                                                                                                                                                                                                                                                                                                                                                                                                                                                                                                                                                                                                                                                                                                                                                                                                                                         |
| 36                | 0.73  | 10.0                                    | 0.5  | 9.8      | 3.58                                                                                                                                                                                                                                                                                                                                                                                                                                                                                                                                                                                                                                                                                                                                                                                                                                                                                                                                                                                                                                                                                                                                                                                                                                                                                                                                                                                                                                                                                                                                                                                                                                                                                                                                                                                                                                                                                                                                                                                                                                                                                                                           | 100.40                                                                                                                                                                                                                                                                                                                                                                                                                                                                                                                                                                                                                                                                                                                                                                                                                                                                                                                                                                                                                                                                                                                                                                                                                                                                                                                                                                                                                                                                                                                                                                                                                                                                                                                                                                                                                                                                                                                                                                                                                                                                                                                         |
| 37                | 0.78  | **                                      | 29   | ***      | 3.82<br>3.68                                                                                                                                                                                                                                                                                                                                                                                                                                                                                                                                                                                                                                                                                                                                                                                                                                                                                                                                                                                                                                                                                                                                                                                                                                                                                                                                                                                                                                                                                                                                                                                                                                                                                                                                                                                                                                                                                                                                                                                                                                                                                                                   |                                                                                                                                                                                                                                                                                                                                                                                                                                                                                                                                                                                                                                                                                                                                                                                                                                                                                                                                                                                                                                                                                                                                                                                                                                                                                                                                                                                                                                                                                                                                                                                                                                                                                                                                                                                                                                                                                                                                                                                                                                                                                                                                |
| 38                | 0.75  | 73                                      | 55   | **       | 3,00                                                                                                                                                                                                                                                                                                                                                                                                                                                                                                                                                                                                                                                                                                                                                                                                                                                                                                                                                                                                                                                                                                                                                                                                                                                                                                                                                                                                                                                                                                                                                                                                                                                                                                                                                                                                                                                                                                                                                                                                                                                                                                                           |                                                                                                                                                                                                                                                                                                                                                                                                                                                                                                                                                                                                                                                                                                                                                                                                                                                                                                                                                                                                                                                                                                                                                                                                                                                                                                                                                                                                                                                                                                                                                                                                                                                                                                                                                                                                                                                                                                                                                                                                                                                                                                                                |
| LINE P            | 4 00  | 400                                     | 0.5  | 9.8      | 6.47                                                                                                                                                                                                                                                                                                                                                                                                                                                                                                                                                                                                                                                                                                                                                                                                                                                                                                                                                                                                                                                                                                                                                                                                                                                                                                                                                                                                                                                                                                                                                                                                                                                                                                                                                                                                                                                                                                                                                                                                                                                                                                                           |                                                                                                                                                                                                                                                                                                                                                                                                                                                                                                                                                                                                                                                                                                                                                                                                                                                                                                                                                                                                                                                                                                                                                                                                                                                                                                                                                                                                                                                                                                                                                                                                                                                                                                                                                                                                                                                                                                                                                                                                                                                                                                                                |
| 39<br>40          | 1.32  | 10.0                                    | 0.5  |          | 11.71                                                                                                                                                                                                                                                                                                                                                                                                                                                                                                                                                                                                                                                                                                                                                                                                                                                                                                                                                                                                                                                                                                                                                                                                                                                                                                                                                                                                                                                                                                                                                                                                                                                                                                                                                                                                                                                                                                                                                                                                                                                                                                                          | 18.18                                                                                                                                                                                                                                                                                                                                                                                                                                                                                                                                                                                                                                                                                                                                                                                                                                                                                                                                                                                                                                                                                                                                                                                                                                                                                                                                                                                                                                                                                                                                                                                                                                                                                                                                                                                                                                                                                                                                                                                                                                                                                                                          |
| 41/               | 2.39  | **                                      | **   | "        | 11.11                                                                                                                                                                                                                                                                                                                                                                                                                                                                                                                                                                                                                                                                                                                                                                                                                                                                                                                                                                                                                                                                                                                                                                                                                                                                                                                                                                                                                                                                                                                                                                                                                                                                                                                                                                                                                                                                                                                                                                                                                                                                                                                          | 10.10                                                                                                                                                                                                                                                                                                                                                                                                                                                                                                                                                                                                                                                                                                                                                                                                                                                                                                                                                                                                                                                                                                                                                                                                                                                                                                                                                                                                                                                                                                                                                                                                                                                                                                                                                                                                                                                                                                                                                                                                                                                                                                                          |
| STREET AT 205     |       | 1                                       |      |          | ***************************************                                                                                                                                                                                                                                                                                                                                                                                                                                                                                                                                                                                                                                                                                                                                                                                                                                                                                                                                                                                                                                                                                                                                                                                                                                                                                                                                                                                                                                                                                                                                                                                                                                                                                                                                                                                                                                                                                                                                                                                                                                                                                        |                                                                                                                                                                                                                                                                                                                                                                                                                                                                                                                                                                                                                                                                                                                                                                                                                                                                                                                                                                                                                                                                                                                                                                                                                                                                                                                                                                                                                                                                                                                                                                                                                                                                                                                                                                                                                                                                                                                                                                                                                                                                                                                                |