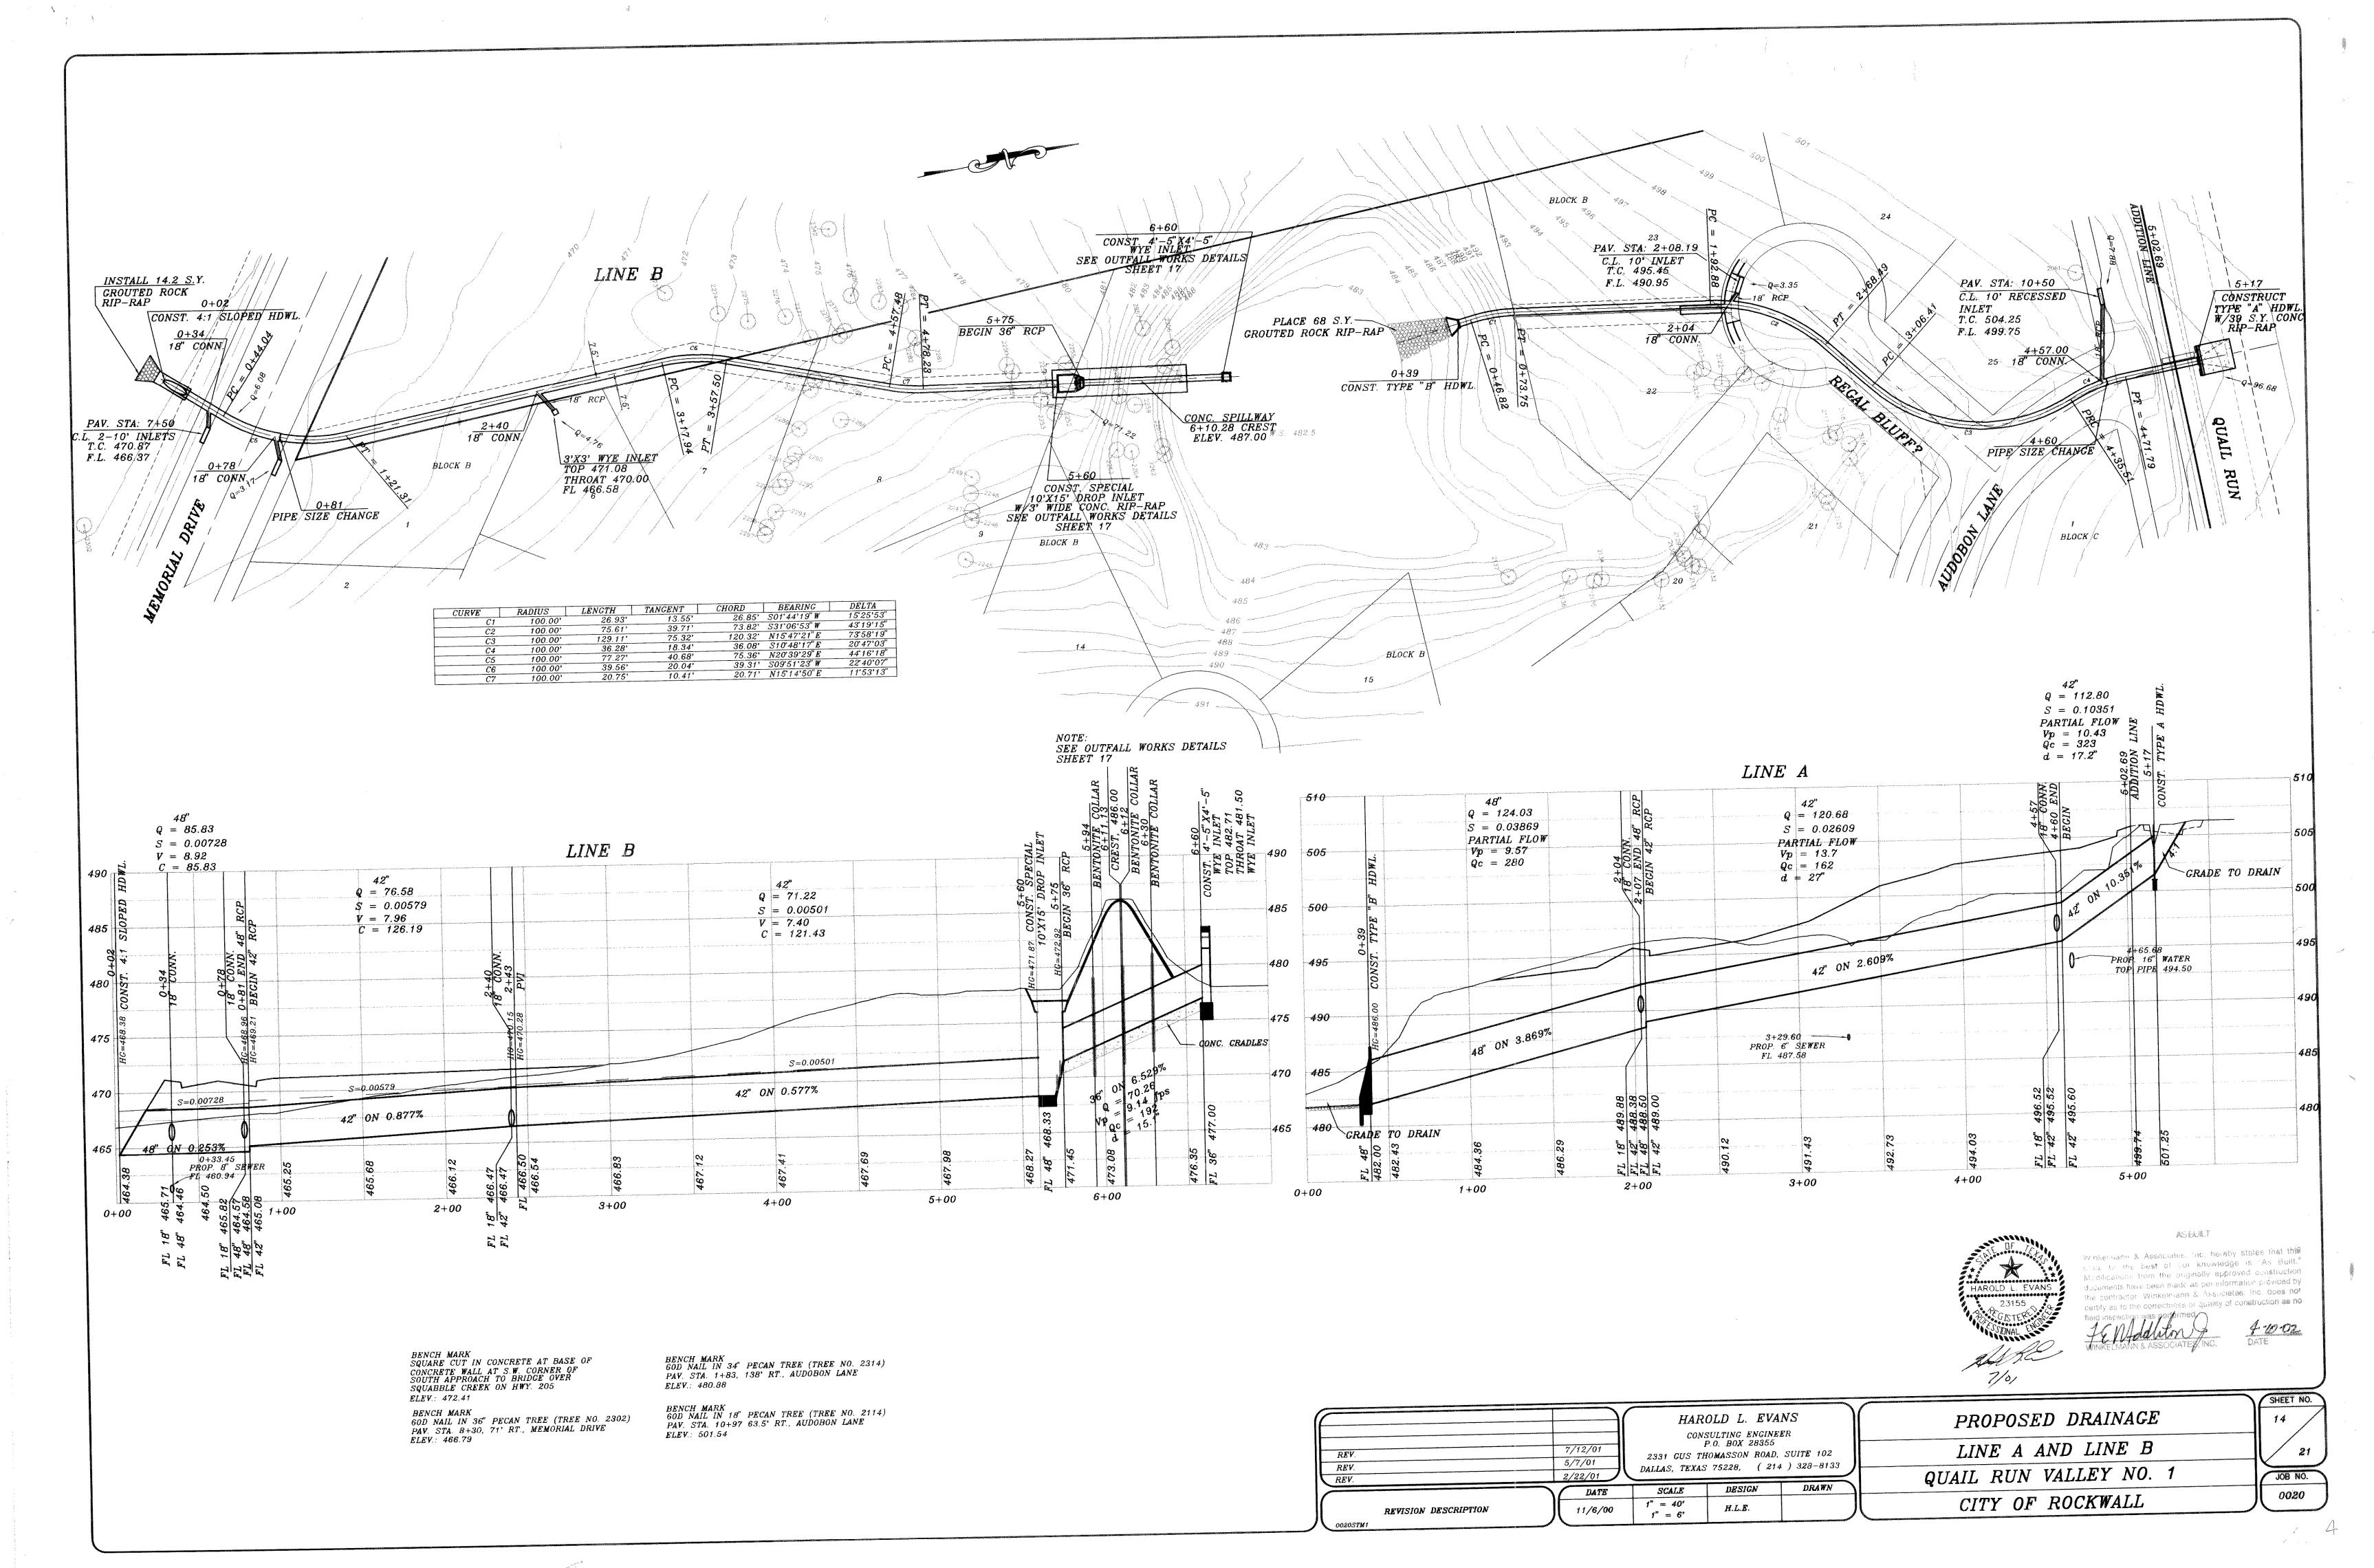

DRAINAGE TABLE

| DRAINAGE AREA NO. | ACRES | T. C.                                   | С    | 100 YR.  | 100 YR.                                                                                                                                                                                                                                                                                                                                                                                                                                                                                                                                                                                                                                                                                                                                                                                                                                                                                                                                                                                                                                                                                                                                                                                                                                                                                                                                                                                                                                                                                                                                                                                                                                                                                                                                                                                                                                                                                                                                                                                                                                                                                                                        | SUM Q<br>100 YR.                                                                                                                                                                                                                                                                                                                                                                                                                                                                                                                                                                                                                                                                                                                                                                                                                                                                                                                                                                                                                                                                                                                                                                                                                                                                                                                                                                                                                                                                                                                                                                                                                                                                                                                                                                                                                                                                                                                                                                                                                                                                                                               |
|-------------------|-------|-----------------------------------------|------|----------|--------------------------------------------------------------------------------------------------------------------------------------------------------------------------------------------------------------------------------------------------------------------------------------------------------------------------------------------------------------------------------------------------------------------------------------------------------------------------------------------------------------------------------------------------------------------------------------------------------------------------------------------------------------------------------------------------------------------------------------------------------------------------------------------------------------------------------------------------------------------------------------------------------------------------------------------------------------------------------------------------------------------------------------------------------------------------------------------------------------------------------------------------------------------------------------------------------------------------------------------------------------------------------------------------------------------------------------------------------------------------------------------------------------------------------------------------------------------------------------------------------------------------------------------------------------------------------------------------------------------------------------------------------------------------------------------------------------------------------------------------------------------------------------------------------------------------------------------------------------------------------------------------------------------------------------------------------------------------------------------------------------------------------------------------------------------------------------------------------------------------------|--------------------------------------------------------------------------------------------------------------------------------------------------------------------------------------------------------------------------------------------------------------------------------------------------------------------------------------------------------------------------------------------------------------------------------------------------------------------------------------------------------------------------------------------------------------------------------------------------------------------------------------------------------------------------------------------------------------------------------------------------------------------------------------------------------------------------------------------------------------------------------------------------------------------------------------------------------------------------------------------------------------------------------------------------------------------------------------------------------------------------------------------------------------------------------------------------------------------------------------------------------------------------------------------------------------------------------------------------------------------------------------------------------------------------------------------------------------------------------------------------------------------------------------------------------------------------------------------------------------------------------------------------------------------------------------------------------------------------------------------------------------------------------------------------------------------------------------------------------------------------------------------------------------------------------------------------------------------------------------------------------------------------------------------------------------------------------------------------------------------------------|
|                   |       |                                         |      |          |                                                                                                                                                                                                                                                                                                                                                                                                                                                                                                                                                                                                                                                                                                                                                                                                                                                                                                                                                                                                                                                                                                                                                                                                                                                                                                                                                                                                                                                                                                                                                                                                                                                                                                                                                                                                                                                                                                                                                                                                                                                                                                                                |                                                                                                                                                                                                                                                                                                                                                                                                                                                                                                                                                                                                                                                                                                                                                                                                                                                                                                                                                                                                                                                                                                                                                                                                                                                                                                                                                                                                                                                                                                                                                                                                                                                                                                                                                                                                                                                                                                                                                                                                                                                                                                                                |
| T [377] A 0- F)   |       |                                         | ·    |          |                                                                                                                                                                                                                                                                                                                                                                                                                                                                                                                                                                                                                                                                                                                                                                                                                                                                                                                                                                                                                                                                                                                                                                                                                                                                                                                                                                                                                                                                                                                                                                                                                                                                                                                                                                                                                                                                                                                                                                                                                                                                                                                                |                                                                                                                                                                                                                                                                                                                                                                                                                                                                                                                                                                                                                                                                                                                                                                                                                                                                                                                                                                                                                                                                                                                                                                                                                                                                                                                                                                                                                                                                                                                                                                                                                                                                                                                                                                                                                                                                                                                                                                                                                                                                                                                                |
| LINE A & B        | 44.76 | 29.0                                    | 0.35 | 7.2      | 96.68                                                                                                                                                                                                                                                                                                                                                                                                                                                                                                                                                                                                                                                                                                                                                                                                                                                                                                                                                                                                                                                                                                                                                                                                                                                                                                                                                                                                                                                                                                                                                                                                                                                                                                                                                                                                                                                                                                                                                                                                                                                                                                                          | 112.80                                                                                                                                                                                                                                                                                                                                                                                                                                                                                                                                                                                                                                                                                                                                                                                                                                                                                                                                                                                                                                                                                                                                                                                                                                                                                                                                                                                                                                                                                                                                                                                                                                                                                                                                                                                                                                                                                                                                                                                                                                                                                                                         |
|                   | 2.19  | 29.0                                    | 0.5  | 7.2      | 8.30                                                                                                                                                                                                                                                                                                                                                                                                                                                                                                                                                                                                                                                                                                                                                                                                                                                                                                                                                                                                                                                                                                                                                                                                                                                                                                                                                                                                                                                                                                                                                                                                                                                                                                                                                                                                                                                                                                                                                                                                                                                                                                                           | 120.68                                                                                                                                                                                                                                                                                                                                                                                                                                                                                                                                                                                                                                                                                                                                                                                                                                                                                                                                                                                                                                                                                                                                                                                                                                                                                                                                                                                                                                                                                                                                                                                                                                                                                                                                                                                                                                                                                                                                                                                                                                                                                                                         |
| 2                 | 0.93  | 29.1                                    | 0.5  | 7.2      | 3.35                                                                                                                                                                                                                                                                                                                                                                                                                                                                                                                                                                                                                                                                                                                                                                                                                                                                                                                                                                                                                                                                                                                                                                                                                                                                                                                                                                                                                                                                                                                                                                                                                                                                                                                                                                                                                                                                                                                                                                                                                                                                                                                           | 124.03                                                                                                                                                                                                                                                                                                                                                                                                                                                                                                                                                                                                                                                                                                                                                                                                                                                                                                                                                                                                                                                                                                                                                                                                                                                                                                                                                                                                                                                                                                                                                                                                                                                                                                                                                                                                                                                                                                                                                                                                                                                                                                                         |
| 2A<br>2B          | 0.59  | 29.1                                    | 0.5  | 7.2      | 2.12                                                                                                                                                                                                                                                                                                                                                                                                                                                                                                                                                                                                                                                                                                                                                                                                                                                                                                                                                                                                                                                                                                                                                                                                                                                                                                                                                                                                                                                                                                                                                                                                                                                                                                                                                                                                                                                                                                                                                                                                                                                                                                                           | 126.16                                                                                                                                                                                                                                                                                                                                                                                                                                                                                                                                                                                                                                                                                                                                                                                                                                                                                                                                                                                                                                                                                                                                                                                                                                                                                                                                                                                                                                                                                                                                                                                                                                                                                                                                                                                                                                                                                                                                                                                                                                                                                                                         |
| 2E 2C             | 1.09  | 29.1                                    | 0.5  | 7.2      | 3.92                                                                                                                                                                                                                                                                                                                                                                                                                                                                                                                                                                                                                                                                                                                                                                                                                                                                                                                                                                                                                                                                                                                                                                                                                                                                                                                                                                                                                                                                                                                                                                                                                                                                                                                                                                                                                                                                                                                                                                                                                                                                                                                           | 130.08                                                                                                                                                                                                                                                                                                                                                                                                                                                                                                                                                                                                                                                                                                                                                                                                                                                                                                                                                                                                                                                                                                                                                                                                                                                                                                                                                                                                                                                                                                                                                                                                                                                                                                                                                                                                                                                                                                                                                                                                                                                                                                                         |
| 3                 | 1.70  | 29.2                                    | 0.35 | 7.2      | 4.28                                                                                                                                                                                                                                                                                                                                                                                                                                                                                                                                                                                                                                                                                                                                                                                                                                                                                                                                                                                                                                                                                                                                                                                                                                                                                                                                                                                                                                                                                                                                                                                                                                                                                                                                                                                                                                                                                                                                                                                                                                                                                                                           | 134.36                                                                                                                                                                                                                                                                                                                                                                                                                                                                                                                                                                                                                                                                                                                                                                                                                                                                                                                                                                                                                                                                                                                                                                                                                                                                                                                                                                                                                                                                                                                                                                                                                                                                                                                                                                                                                                                                                                                                                                                                                                                                                                                         |
| RET. POND 1       | 7.10  | ~~~                                     |      |          |                                                                                                                                                                                                                                                                                                                                                                                                                                                                                                                                                                                                                                                                                                                                                                                                                                                                                                                                                                                                                                                                                                                                                                                                                                                                                                                                                                                                                                                                                                                                                                                                                                                                                                                                                                                                                                                                                                                                                                                                                                                                                                                                | 70.26                                                                                                                                                                                                                                                                                                                                                                                                                                                                                                                                                                                                                                                                                                                                                                                                                                                                                                                                                                                                                                                                                                                                                                                                                                                                                                                                                                                                                                                                                                                                                                                                                                                                                                                                                                                                                                                                                                                                                                                                                                                                                                                          |
| 3A                | 0.62  | 29.2                                    | 0.35 | 7.2      | 1.56                                                                                                                                                                                                                                                                                                                                                                                                                                                                                                                                                                                                                                                                                                                                                                                                                                                                                                                                                                                                                                                                                                                                                                                                                                                                                                                                                                                                                                                                                                                                                                                                                                                                                                                                                                                                                                                                                                                                                                                                                                                                                                                           | 71.82                                                                                                                                                                                                                                                                                                                                                                                                                                                                                                                                                                                                                                                                                                                                                                                                                                                                                                                                                                                                                                                                                                                                                                                                                                                                                                                                                                                                                                                                                                                                                                                                                                                                                                                                                                                                                                                                                                                                                                                                                                                                                                                          |
| 4                 | 1.34  | 29.8                                    | 0.5  | 7.1      | 4.76                                                                                                                                                                                                                                                                                                                                                                                                                                                                                                                                                                                                                                                                                                                                                                                                                                                                                                                                                                                                                                                                                                                                                                                                                                                                                                                                                                                                                                                                                                                                                                                                                                                                                                                                                                                                                                                                                                                                                                                                                                                                                                                           | 76.58                                                                                                                                                                                                                                                                                                                                                                                                                                                                                                                                                                                                                                                                                                                                                                                                                                                                                                                                                                                                                                                                                                                                                                                                                                                                                                                                                                                                                                                                                                                                                                                                                                                                                                                                                                                                                                                                                                                                                                                                                                                                                                                          |
| 5                 | 0.92  | 30.2                                    | n    | 6.9      | 3.17                                                                                                                                                                                                                                                                                                                                                                                                                                                                                                                                                                                                                                                                                                                                                                                                                                                                                                                                                                                                                                                                                                                                                                                                                                                                                                                                                                                                                                                                                                                                                                                                                                                                                                                                                                                                                                                                                                                                                                                                                                                                                                                           | 79.75                                                                                                                                                                                                                                                                                                                                                                                                                                                                                                                                                                                                                                                                                                                                                                                                                                                                                                                                                                                                                                                                                                                                                                                                                                                                                                                                                                                                                                                                                                                                                                                                                                                                                                                                                                                                                                                                                                                                                                                                                                                                                                                          |
| 6                 | 1.24  | 10.0                                    | ħ    | 9.8      | 6.08                                                                                                                                                                                                                                                                                                                                                                                                                                                                                                                                                                                                                                                                                                                                                                                                                                                                                                                                                                                                                                                                                                                                                                                                                                                                                                                                                                                                                                                                                                                                                                                                                                                                                                                                                                                                                                                                                                                                                                                                                                                                                                                           | 85.83                                                                                                                                                                                                                                                                                                                                                                                                                                                                                                                                                                                                                                                                                                                                                                                                                                                                                                                                                                                                                                                                                                                                                                                                                                                                                                                                                                                                                                                                                                                                                                                                                                                                                                                                                                                                                                                                                                                                                                                                                                                                                                                          |
| LINE E & C        |       |                                         |      |          |                                                                                                                                                                                                                                                                                                                                                                                                                                                                                                                                                                                                                                                                                                                                                                                                                                                                                                                                                                                                                                                                                                                                                                                                                                                                                                                                                                                                                                                                                                                                                                                                                                                                                                                                                                                                                                                                                                                                                                                                                                                                                                                                |                                                                                                                                                                                                                                                                                                                                                                                                                                                                                                                                                                                                                                                                                                                                                                                                                                                                                                                                                                                                                                                                                                                                                                                                                                                                                                                                                                                                                                                                                                                                                                                                                                                                                                                                                                                                                                                                                                                                                                                                                                                                                                                                |
| 8                 | 2.57  | 10.0                                    | 0.5  | 9.8      | 12.59                                                                                                                                                                                                                                                                                                                                                                                                                                                                                                                                                                                                                                                                                                                                                                                                                                                                                                                                                                                                                                                                                                                                                                                                                                                                                                                                                                                                                                                                                                                                                                                                                                                                                                                                                                                                                                                                                                                                                                                                                                                                                                                          |                                                                                                                                                                                                                                                                                                                                                                                                                                                                                                                                                                                                                                                                                                                                                                                                                                                                                                                                                                                                                                                                                                                                                                                                                                                                                                                                                                                                                                                                                                                                                                                                                                                                                                                                                                                                                                                                                                                                                                                                                                                                                                                                |
| 9                 | 2.88  | 19                                      | >>   | 79       | 14.11                                                                                                                                                                                                                                                                                                                                                                                                                                                                                                                                                                                                                                                                                                                                                                                                                                                                                                                                                                                                                                                                                                                                                                                                                                                                                                                                                                                                                                                                                                                                                                                                                                                                                                                                                                                                                                                                                                                                                                                                                                                                                                                          | 26.70                                                                                                                                                                                                                                                                                                                                                                                                                                                                                                                                                                                                                                                                                                                                                                                                                                                                                                                                                                                                                                                                                                                                                                                                                                                                                                                                                                                                                                                                                                                                                                                                                                                                                                                                                                                                                                                                                                                                                                                                                                                                                                                          |
| 10                | 2.91  | **                                      | M    | ы        | 14.26                                                                                                                                                                                                                                                                                                                                                                                                                                                                                                                                                                                                                                                                                                                                                                                                                                                                                                                                                                                                                                                                                                                                                                                                                                                                                                                                                                                                                                                                                                                                                                                                                                                                                                                                                                                                                                                                                                                                                                                                                                                                                                                          | 40.96                                                                                                                                                                                                                                                                                                                                                                                                                                                                                                                                                                                                                                                                                                                                                                                                                                                                                                                                                                                                                                                                                                                                                                                                                                                                                                                                                                                                                                                                                                                                                                                                                                                                                                                                                                                                                                                                                                                                                                                                                                                                                                                          |
| 11                | 1.16  | 19                                      | **   | 74       | 5.68                                                                                                                                                                                                                                                                                                                                                                                                                                                                                                                                                                                                                                                                                                                                                                                                                                                                                                                                                                                                                                                                                                                                                                                                                                                                                                                                                                                                                                                                                                                                                                                                                                                                                                                                                                                                                                                                                                                                                                                                                                                                                                                           | 46.64                                                                                                                                                                                                                                                                                                                                                                                                                                                                                                                                                                                                                                                                                                                                                                                                                                                                                                                                                                                                                                                                                                                                                                                                                                                                                                                                                                                                                                                                                                                                                                                                                                                                                                                                                                                                                                                                                                                                                                                                                                                                                                                          |
| 12                | 1.29  | *                                       | 29   | >3       | 6.32                                                                                                                                                                                                                                                                                                                                                                                                                                                                                                                                                                                                                                                                                                                                                                                                                                                                                                                                                                                                                                                                                                                                                                                                                                                                                                                                                                                                                                                                                                                                                                                                                                                                                                                                                                                                                                                                                                                                                                                                                                                                                                                           | 52.96                                                                                                                                                                                                                                                                                                                                                                                                                                                                                                                                                                                                                                                                                                                                                                                                                                                                                                                                                                                                                                                                                                                                                                                                                                                                                                                                                                                                                                                                                                                                                                                                                                                                                                                                                                                                                                                                                                                                                                                                                                                                                                                          |
| 13                | 2.18  | ,,,,,,,,,,,,,,,,,,,,,,,,,,,,,,,,,,,,,,, | 20   |          | 10.68                                                                                                                                                                                                                                                                                                                                                                                                                                                                                                                                                                                                                                                                                                                                                                                                                                                                                                                                                                                                                                                                                                                                                                                                                                                                                                                                                                                                                                                                                                                                                                                                                                                                                                                                                                                                                                                                                                                                                                                                                                                                                                                          | 63.64                                                                                                                                                                                                                                                                                                                                                                                                                                                                                                                                                                                                                                                                                                                                                                                                                                                                                                                                                                                                                                                                                                                                                                                                                                                                                                                                                                                                                                                                                                                                                                                                                                                                                                                                                                                                                                                                                                                                                                                                                                                                                                                          |
|                   |       |                                         |      |          |                                                                                                                                                                                                                                                                                                                                                                                                                                                                                                                                                                                                                                                                                                                                                                                                                                                                                                                                                                                                                                                                                                                                                                                                                                                                                                                                                                                                                                                                                                                                                                                                                                                                                                                                                                                                                                                                                                                                                                                                                                                                                                                                |                                                                                                                                                                                                                                                                                                                                                                                                                                                                                                                                                                                                                                                                                                                                                                                                                                                                                                                                                                                                                                                                                                                                                                                                                                                                                                                                                                                                                                                                                                                                                                                                                                                                                                                                                                                                                                                                                                                                                                                                                                                                                                                                |
| LINE D            |       | ļ                                       |      |          |                                                                                                                                                                                                                                                                                                                                                                                                                                                                                                                                                                                                                                                                                                                                                                                                                                                                                                                                                                                                                                                                                                                                                                                                                                                                                                                                                                                                                                                                                                                                                                                                                                                                                                                                                                                                                                                                                                                                                                                                                                                                                                                                |                                                                                                                                                                                                                                                                                                                                                                                                                                                                                                                                                                                                                                                                                                                                                                                                                                                                                                                                                                                                                                                                                                                                                                                                                                                                                                                                                                                                                                                                                                                                                                                                                                                                                                                                                                                                                                                                                                                                                                                                                                                                                                                                |
| 14                | 3.55  | 10.0                                    | 0.5  | 9.8      | 17.40                                                                                                                                                                                                                                                                                                                                                                                                                                                                                                                                                                                                                                                                                                                                                                                                                                                                                                                                                                                                                                                                                                                                                                                                                                                                                                                                                                                                                                                                                                                                                                                                                                                                                                                                                                                                                                                                                                                                                                                                                                                                                                                          |                                                                                                                                                                                                                                                                                                                                                                                                                                                                                                                                                                                                                                                                                                                                                                                                                                                                                                                                                                                                                                                                                                                                                                                                                                                                                                                                                                                                                                                                                                                                                                                                                                                                                                                                                                                                                                                                                                                                                                                                                                                                                                                                |
| 15                | 2.32  | <u>"</u>                                | >>   | **       | 11.37                                                                                                                                                                                                                                                                                                                                                                                                                                                                                                                                                                                                                                                                                                                                                                                                                                                                                                                                                                                                                                                                                                                                                                                                                                                                                                                                                                                                                                                                                                                                                                                                                                                                                                                                                                                                                                                                                                                                                                                                                                                                                                                          | 28.77                                                                                                                                                                                                                                                                                                                                                                                                                                                                                                                                                                                                                                                                                                                                                                                                                                                                                                                                                                                                                                                                                                                                                                                                                                                                                                                                                                                                                                                                                                                                                                                                                                                                                                                                                                                                                                                                                                                                                                                                                                                                                                                          |
| 16                | 2.92  | *                                       | 77   | "        | 14.31                                                                                                                                                                                                                                                                                                                                                                                                                                                                                                                                                                                                                                                                                                                                                                                                                                                                                                                                                                                                                                                                                                                                                                                                                                                                                                                                                                                                                                                                                                                                                                                                                                                                                                                                                                                                                                                                                                                                                                                                                                                                                                                          | 43.08                                                                                                                                                                                                                                                                                                                                                                                                                                                                                                                                                                                                                                                                                                                                                                                                                                                                                                                                                                                                                                                                                                                                                                                                                                                                                                                                                                                                                                                                                                                                                                                                                                                                                                                                                                                                                                                                                                                                                                                                                                                                                                                          |
| AIL RUN AT 205    |       |                                         |      |          |                                                                                                                                                                                                                                                                                                                                                                                                                                                                                                                                                                                                                                                                                                                                                                                                                                                                                                                                                                                                                                                                                                                                                                                                                                                                                                                                                                                                                                                                                                                                                                                                                                                                                                                                                                                                                                                                                                                                                                                                                                                                                                                                | A POSSON A CALLEST AND A PART OF THE PROPERTY OF THE PART OF THE P |
| 17                | 1.04  | 10.0                                    | 0.8  | 9.8      | 8.15                                                                                                                                                                                                                                                                                                                                                                                                                                                                                                                                                                                                                                                                                                                                                                                                                                                                                                                                                                                                                                                                                                                                                                                                                                                                                                                                                                                                                                                                                                                                                                                                                                                                                                                                                                                                                                                                                                                                                                                                                                                                                                                           | 0.74                                                                                                                                                                                                                                                                                                                                                                                                                                                                                                                                                                                                                                                                                                                                                                                                                                                                                                                                                                                                                                                                                                                                                                                                                                                                                                                                                                                                                                                                                                                                                                                                                                                                                                                                                                                                                                                                                                                                                                                                                                                                                                                           |
| 17A               | 0.46  | ,,,,,,,,,,,,,,,,,,,,,,,,,,,,,,,,,,,,,,, | 0.35 | 173      | 1.56                                                                                                                                                                                                                                                                                                                                                                                                                                                                                                                                                                                                                                                                                                                                                                                                                                                                                                                                                                                                                                                                                                                                                                                                                                                                                                                                                                                                                                                                                                                                                                                                                                                                                                                                                                                                                                                                                                                                                                                                                                                                                                                           | 9.71<br>27.98                                                                                                                                                                                                                                                                                                                                                                                                                                                                                                                                                                                                                                                                                                                                                                                                                                                                                                                                                                                                                                                                                                                                                                                                                                                                                                                                                                                                                                                                                                                                                                                                                                                                                                                                                                                                                                                                                                                                                                                                                                                                                                                  |
| 18<br>19          | 2.33  | 27                                      | 0.8  | и        | 18.27                                                                                                                                                                                                                                                                                                                                                                                                                                                                                                                                                                                                                                                                                                                                                                                                                                                                                                                                                                                                                                                                                                                                                                                                                                                                                                                                                                                                                                                                                                                                                                                                                                                                                                                                                                                                                                                                                                                                                                                                                                                                                                                          | 33.15                                                                                                                                                                                                                                                                                                                                                                                                                                                                                                                                                                                                                                                                                                                                                                                                                                                                                                                                                                                                                                                                                                                                                                                                                                                                                                                                                                                                                                                                                                                                                                                                                                                                                                                                                                                                                                                                                                                                                                                                                                                                                                                          |
|                   | 0.66  | *                                       | 89   | **       | 5.17                                                                                                                                                                                                                                                                                                                                                                                                                                                                                                                                                                                                                                                                                                                                                                                                                                                                                                                                                                                                                                                                                                                                                                                                                                                                                                                                                                                                                                                                                                                                                                                                                                                                                                                                                                                                                                                                                                                                                                                                                                                                                                                           | 33,75                                                                                                                                                                                                                                                                                                                                                                                                                                                                                                                                                                                                                                                                                                                                                                                                                                                                                                                                                                                                                                                                                                                                                                                                                                                                                                                                                                                                                                                                                                                                                                                                                                                                                                                                                                                                                                                                                                                                                                                                                                                                                                                          |
| LINE X<br>20      | 4 30  | 10.0                                    | 0.8  | 9.8      | 10.04                                                                                                                                                                                                                                                                                                                                                                                                                                                                                                                                                                                                                                                                                                                                                                                                                                                                                                                                                                                                                                                                                                                                                                                                                                                                                                                                                                                                                                                                                                                                                                                                                                                                                                                                                                                                                                                                                                                                                                                                                                                                                                                          | 43.19                                                                                                                                                                                                                                                                                                                                                                                                                                                                                                                                                                                                                                                                                                                                                                                                                                                                                                                                                                                                                                                                                                                                                                                                                                                                                                                                                                                                                                                                                                                                                                                                                                                                                                                                                                                                                                                                                                                                                                                                                                                                                                                          |
|                   | 1.28  | <del> </del>                            | 0.35 | 3.d<br>" | 1.03                                                                                                                                                                                                                                                                                                                                                                                                                                                                                                                                                                                                                                                                                                                                                                                                                                                                                                                                                                                                                                                                                                                                                                                                                                                                                                                                                                                                                                                                                                                                                                                                                                                                                                                                                                                                                                                                                                                                                                                                                                                                                                                           | 44.22                                                                                                                                                                                                                                                                                                                                                                                                                                                                                                                                                                                                                                                                                                                                                                                                                                                                                                                                                                                                                                                                                                                                                                                                                                                                                                                                                                                                                                                                                                                                                                                                                                                                                                                                                                                                                                                                                                                                                                                                                                                                                                                          |
| 20A               | 0.30  | 37                                      | 0.30 |          | 7,00                                                                                                                                                                                                                                                                                                                                                                                                                                                                                                                                                                                                                                                                                                                                                                                                                                                                                                                                                                                                                                                                                                                                                                                                                                                                                                                                                                                                                                                                                                                                                                                                                                                                                                                                                                                                                                                                                                                                                                                                                                                                                                                           | 17.22                                                                                                                                                                                                                                                                                                                                                                                                                                                                                                                                                                                                                                                                                                                                                                                                                                                                                                                                                                                                                                                                                                                                                                                                                                                                                                                                                                                                                                                                                                                                                                                                                                                                                                                                                                                                                                                                                                                                                                                                                                                                                                                          |
| LINE Q<br>21      | 3.39  | 10.0                                    | 0.8  | 9.8      | 26.58                                                                                                                                                                                                                                                                                                                                                                                                                                                                                                                                                                                                                                                                                                                                                                                                                                                                                                                                                                                                                                                                                                                                                                                                                                                                                                                                                                                                                                                                                                                                                                                                                                                                                                                                                                                                                                                                                                                                                                                                                                                                                                                          | 70.80                                                                                                                                                                                                                                                                                                                                                                                                                                                                                                                                                                                                                                                                                                                                                                                                                                                                                                                                                                                                                                                                                                                                                                                                                                                                                                                                                                                                                                                                                                                                                                                                                                                                                                                                                                                                                                                                                                                                                                                                                                                                                                                          |
| LINE R            | 3.38  | 10.0                                    | 0.0  | 1 0.0    | 20.00                                                                                                                                                                                                                                                                                                                                                                                                                                                                                                                                                                                                                                                                                                                                                                                                                                                                                                                                                                                                                                                                                                                                                                                                                                                                                                                                                                                                                                                                                                                                                                                                                                                                                                                                                                                                                                                                                                                                                                                                                                                                                                                          | 70.00                                                                                                                                                                                                                                                                                                                                                                                                                                                                                                                                                                                                                                                                                                                                                                                                                                                                                                                                                                                                                                                                                                                                                                                                                                                                                                                                                                                                                                                                                                                                                                                                                                                                                                                                                                                                                                                                                                                                                                                                                                                                                                                          |
| 21A               | 1.90  | 10.0                                    | 0.8  | 9.8      | 14.90                                                                                                                                                                                                                                                                                                                                                                                                                                                                                                                                                                                                                                                                                                                                                                                                                                                                                                                                                                                                                                                                                                                                                                                                                                                                                                                                                                                                                                                                                                                                                                                                                                                                                                                                                                                                                                                                                                                                                                                                                                                                                                                          | 85.70                                                                                                                                                                                                                                                                                                                                                                                                                                                                                                                                                                                                                                                                                                                                                                                                                                                                                                                                                                                                                                                                                                                                                                                                                                                                                                                                                                                                                                                                                                                                                                                                                                                                                                                                                                                                                                                                                                                                                                                                                                                                                                                          |
| RET. POND         | 7.00  | 1                                       | 0.0  |          | ALL PARTY CONTRACTOR OF THE PA |                                                                                                                                                                                                                                                                                                                                                                                                                                                                                                                                                                                                                                                                                                                                                                                                                                                                                                                                                                                                                                                                                                                                                                                                                                                                                                                                                                                                                                                                                                                                                                                                                                                                                                                                                                                                                                                                                                                                                                                                                                                                                                                                |
| 21B               | 4,37  | 10.0                                    | 0.8  | 9.8      | 34.26                                                                                                                                                                                                                                                                                                                                                                                                                                                                                                                                                                                                                                                                                                                                                                                                                                                                                                                                                                                                                                                                                                                                                                                                                                                                                                                                                                                                                                                                                                                                                                                                                                                                                                                                                                                                                                                                                                                                                                                                                                                                                                                          | 119.96                                                                                                                                                                                                                                                                                                                                                                                                                                                                                                                                                                                                                                                                                                                                                                                                                                                                                                                                                                                                                                                                                                                                                                                                                                                                                                                                                                                                                                                                                                                                                                                                                                                                                                                                                                                                                                                                                                                                                                                                                                                                                                                         |
| LINE F            | ,,,,, |                                         |      |          |                                                                                                                                                                                                                                                                                                                                                                                                                                                                                                                                                                                                                                                                                                                                                                                                                                                                                                                                                                                                                                                                                                                                                                                                                                                                                                                                                                                                                                                                                                                                                                                                                                                                                                                                                                                                                                                                                                                                                                                                                                                                                                                                |                                                                                                                                                                                                                                                                                                                                                                                                                                                                                                                                                                                                                                                                                                                                                                                                                                                                                                                                                                                                                                                                                                                                                                                                                                                                                                                                                                                                                                                                                                                                                                                                                                                                                                                                                                                                                                                                                                                                                                                                                                                                                                                                |
| 22                | 0.43  | 10.0                                    | 0.8  | 9.8      | 3.37                                                                                                                                                                                                                                                                                                                                                                                                                                                                                                                                                                                                                                                                                                                                                                                                                                                                                                                                                                                                                                                                                                                                                                                                                                                                                                                                                                                                                                                                                                                                                                                                                                                                                                                                                                                                                                                                                                                                                                                                                                                                                                                           | 3.37                                                                                                                                                                                                                                                                                                                                                                                                                                                                                                                                                                                                                                                                                                                                                                                                                                                                                                                                                                                                                                                                                                                                                                                                                                                                                                                                                                                                                                                                                                                                                                                                                                                                                                                                                                                                                                                                                                                                                                                                                                                                                                                           |
| 23                | 0.30  | 27                                      | 0.5  | я        | 1.47                                                                                                                                                                                                                                                                                                                                                                                                                                                                                                                                                                                                                                                                                                                                                                                                                                                                                                                                                                                                                                                                                                                                                                                                                                                                                                                                                                                                                                                                                                                                                                                                                                                                                                                                                                                                                                                                                                                                                                                                                                                                                                                           | 4.84                                                                                                                                                                                                                                                                                                                                                                                                                                                                                                                                                                                                                                                                                                                                                                                                                                                                                                                                                                                                                                                                                                                                                                                                                                                                                                                                                                                                                                                                                                                                                                                                                                                                                                                                                                                                                                                                                                                                                                                                                                                                                                                           |
| LINE L            |       |                                         |      |          |                                                                                                                                                                                                                                                                                                                                                                                                                                                                                                                                                                                                                                                                                                                                                                                                                                                                                                                                                                                                                                                                                                                                                                                                                                                                                                                                                                                                                                                                                                                                                                                                                                                                                                                                                                                                                                                                                                                                                                                                                                                                                                                                |                                                                                                                                                                                                                                                                                                                                                                                                                                                                                                                                                                                                                                                                                                                                                                                                                                                                                                                                                                                                                                                                                                                                                                                                                                                                                                                                                                                                                                                                                                                                                                                                                                                                                                                                                                                                                                                                                                                                                                                                                                                                                                                                |
| 24                | 2.23  | 10.0                                    | 0.5  | 9.8      | 10.93                                                                                                                                                                                                                                                                                                                                                                                                                                                                                                                                                                                                                                                                                                                                                                                                                                                                                                                                                                                                                                                                                                                                                                                                                                                                                                                                                                                                                                                                                                                                                                                                                                                                                                                                                                                                                                                                                                                                                                                                                                                                                                                          |                                                                                                                                                                                                                                                                                                                                                                                                                                                                                                                                                                                                                                                                                                                                                                                                                                                                                                                                                                                                                                                                                                                                                                                                                                                                                                                                                                                                                                                                                                                                                                                                                                                                                                                                                                                                                                                                                                                                                                                                                                                                                                                                |
| 25                | 2.21  | 55                                      | ю    | 19       | 10.83                                                                                                                                                                                                                                                                                                                                                                                                                                                                                                                                                                                                                                                                                                                                                                                                                                                                                                                                                                                                                                                                                                                                                                                                                                                                                                                                                                                                                                                                                                                                                                                                                                                                                                                                                                                                                                                                                                                                                                                                                                                                                                                          | 21.76                                                                                                                                                                                                                                                                                                                                                                                                                                                                                                                                                                                                                                                                                                                                                                                                                                                                                                                                                                                                                                                                                                                                                                                                                                                                                                                                                                                                                                                                                                                                                                                                                                                                                                                                                                                                                                                                                                                                                                                                                                                                                                                          |
| 26                | 1.15  | 39                                      | n    | 75       | 5.64                                                                                                                                                                                                                                                                                                                                                                                                                                                                                                                                                                                                                                                                                                                                                                                                                                                                                                                                                                                                                                                                                                                                                                                                                                                                                                                                                                                                                                                                                                                                                                                                                                                                                                                                                                                                                                                                                                                                                                                                                                                                                                                           | 27.40                                                                                                                                                                                                                                                                                                                                                                                                                                                                                                                                                                                                                                                                                                                                                                                                                                                                                                                                                                                                                                                                                                                                                                                                                                                                                                                                                                                                                                                                                                                                                                                                                                                                                                                                                                                                                                                                                                                                                                                                                                                                                                                          |
| 27                | 0.87  | 73                                      | p)   | 757      | 4.26                                                                                                                                                                                                                                                                                                                                                                                                                                                                                                                                                                                                                                                                                                                                                                                                                                                                                                                                                                                                                                                                                                                                                                                                                                                                                                                                                                                                                                                                                                                                                                                                                                                                                                                                                                                                                                                                                                                                                                                                                                                                                                                           | 31.66                                                                                                                                                                                                                                                                                                                                                                                                                                                                                                                                                                                                                                                                                                                                                                                                                                                                                                                                                                                                                                                                                                                                                                                                                                                                                                                                                                                                                                                                                                                                                                                                                                                                                                                                                                                                                                                                                                                                                                                                                                                                                                                          |
| 28                | 1,49  | 21                                      | и    | **       | 7.30                                                                                                                                                                                                                                                                                                                                                                                                                                                                                                                                                                                                                                                                                                                                                                                                                                                                                                                                                                                                                                                                                                                                                                                                                                                                                                                                                                                                                                                                                                                                                                                                                                                                                                                                                                                                                                                                                                                                                                                                                                                                                                                           | 38.96                                                                                                                                                                                                                                                                                                                                                                                                                                                                                                                                                                                                                                                                                                                                                                                                                                                                                                                                                                                                                                                                                                                                                                                                                                                                                                                                                                                                                                                                                                                                                                                                                                                                                                                                                                                                                                                                                                                                                                                                                                                                                                                          |
| LINE M            | AAAAA |                                         |      |          |                                                                                                                                                                                                                                                                                                                                                                                                                                                                                                                                                                                                                                                                                                                                                                                                                                                                                                                                                                                                                                                                                                                                                                                                                                                                                                                                                                                                                                                                                                                                                                                                                                                                                                                                                                                                                                                                                                                                                                                                                                                                                                                                |                                                                                                                                                                                                                                                                                                                                                                                                                                                                                                                                                                                                                                                                                                                                                                                                                                                                                                                                                                                                                                                                                                                                                                                                                                                                                                                                                                                                                                                                                                                                                                                                                                                                                                                                                                                                                                                                                                                                                                                                                                                                                                                                |
| 29                | 2.54  | 10.0                                    | 0.5  | 9.8      | 12.45                                                                                                                                                                                                                                                                                                                                                                                                                                                                                                                                                                                                                                                                                                                                                                                                                                                                                                                                                                                                                                                                                                                                                                                                                                                                                                                                                                                                                                                                                                                                                                                                                                                                                                                                                                                                                                                                                                                                                                                                                                                                                                                          | AAAAA TAAAAA TAAAAA AAAAA AAAAA AAAAA AAAAA AAAAA AAAA                                                                                                                                                                                                                                                                                                                                                                                                                                                                                                                                                                                                                                                                                                                                                                                                                                                                                                                                                                                                                                                                                                                                                                                                                                                                                                                                                                                                                                                                                                                                                                                                                                                                                                                                                                                                                                                                                                                                                                                                                                                                         |
| 30                | 0.83  | н                                       | п    |          | 4.07                                                                                                                                                                                                                                                                                                                                                                                                                                                                                                                                                                                                                                                                                                                                                                                                                                                                                                                                                                                                                                                                                                                                                                                                                                                                                                                                                                                                                                                                                                                                                                                                                                                                                                                                                                                                                                                                                                                                                                                                                                                                                                                           | 16.52                                                                                                                                                                                                                                                                                                                                                                                                                                                                                                                                                                                                                                                                                                                                                                                                                                                                                                                                                                                                                                                                                                                                                                                                                                                                                                                                                                                                                                                                                                                                                                                                                                                                                                                                                                                                                                                                                                                                                                                                                                                                                                                          |
| 31                | 2.95  | >>                                      | 79   | **       | 14.46                                                                                                                                                                                                                                                                                                                                                                                                                                                                                                                                                                                                                                                                                                                                                                                                                                                                                                                                                                                                                                                                                                                                                                                                                                                                                                                                                                                                                                                                                                                                                                                                                                                                                                                                                                                                                                                                                                                                                                                                                                                                                                                          | 30.98                                                                                                                                                                                                                                                                                                                                                                                                                                                                                                                                                                                                                                                                                                                                                                                                                                                                                                                                                                                                                                                                                                                                                                                                                                                                                                                                                                                                                                                                                                                                                                                                                                                                                                                                                                                                                                                                                                                                                                                                                                                                                                                          |
| LINE N            |       |                                         |      |          |                                                                                                                                                                                                                                                                                                                                                                                                                                                                                                                                                                                                                                                                                                                                                                                                                                                                                                                                                                                                                                                                                                                                                                                                                                                                                                                                                                                                                                                                                                                                                                                                                                                                                                                                                                                                                                                                                                                                                                                                                                                                                                                                |                                                                                                                                                                                                                                                                                                                                                                                                                                                                                                                                                                                                                                                                                                                                                                                                                                                                                                                                                                                                                                                                                                                                                                                                                                                                                                                                                                                                                                                                                                                                                                                                                                                                                                                                                                                                                                                                                                                                                                                                                                                                                                                                |
| 32                | 0.19  | 10.0                                    | 0.5  | 9.8      | 0.93                                                                                                                                                                                                                                                                                                                                                                                                                                                                                                                                                                                                                                                                                                                                                                                                                                                                                                                                                                                                                                                                                                                                                                                                                                                                                                                                                                                                                                                                                                                                                                                                                                                                                                                                                                                                                                                                                                                                                                                                                                                                                                                           |                                                                                                                                                                                                                                                                                                                                                                                                                                                                                                                                                                                                                                                                                                                                                                                                                                                                                                                                                                                                                                                                                                                                                                                                                                                                                                                                                                                                                                                                                                                                                                                                                                                                                                                                                                                                                                                                                                                                                                                                                                                                                                                                |
| 32A               | 2.59  | 22                                      | 0.35 | 8.3      | 7.52                                                                                                                                                                                                                                                                                                                                                                                                                                                                                                                                                                                                                                                                                                                                                                                                                                                                                                                                                                                                                                                                                                                                                                                                                                                                                                                                                                                                                                                                                                                                                                                                                                                                                                                                                                                                                                                                                                                                                                                                                                                                                                                           | 8.45                                                                                                                                                                                                                                                                                                                                                                                                                                                                                                                                                                                                                                                                                                                                                                                                                                                                                                                                                                                                                                                                                                                                                                                                                                                                                                                                                                                                                                                                                                                                                                                                                                                                                                                                                                                                                                                                                                                                                                                                                                                                                                                           |
| 33                | 0.31  | 27                                      | 0.5  | 9.8      | 1.52                                                                                                                                                                                                                                                                                                                                                                                                                                                                                                                                                                                                                                                                                                                                                                                                                                                                                                                                                                                                                                                                                                                                                                                                                                                                                                                                                                                                                                                                                                                                                                                                                                                                                                                                                                                                                                                                                                                                                                                                                                                                                                                           | 9.97                                                                                                                                                                                                                                                                                                                                                                                                                                                                                                                                                                                                                                                                                                                                                                                                                                                                                                                                                                                                                                                                                                                                                                                                                                                                                                                                                                                                                                                                                                                                                                                                                                                                                                                                                                                                                                                                                                                                                                                                                                                                                                                           |
| 33A               | 1.29  | "                                       | 0.35 | 8.3      | 3.75                                                                                                                                                                                                                                                                                                                                                                                                                                                                                                                                                                                                                                                                                                                                                                                                                                                                                                                                                                                                                                                                                                                                                                                                                                                                                                                                                                                                                                                                                                                                                                                                                                                                                                                                                                                                                                                                                                                                                                                                                                                                                                                           | 20.75                                                                                                                                                                                                                                                                                                                                                                                                                                                                                                                                                                                                                                                                                                                                                                                                                                                                                                                                                                                                                                                                                                                                                                                                                                                                                                                                                                                                                                                                                                                                                                                                                                                                                                                                                                                                                                                                                                                                                                                                                                                                                                                          |
| 34                | 2.42  | ***                                     | 0.35 | , "      | 7.03                                                                                                                                                                                                                                                                                                                                                                                                                                                                                                                                                                                                                                                                                                                                                                                                                                                                                                                                                                                                                                                                                                                                                                                                                                                                                                                                                                                                                                                                                                                                                                                                                                                                                                                                                                                                                                                                                                                                                                                                                                                                                                                           | 26.88                                                                                                                                                                                                                                                                                                                                                                                                                                                                                                                                                                                                                                                                                                                                                                                                                                                                                                                                                                                                                                                                                                                                                                                                                                                                                                                                                                                                                                                                                                                                                                                                                                                                                                                                                                                                                                                                                                                                                                                                                                                                                                                          |
| 35                | 1.25  | "                                       | 0.5  | 9.8      | 6.13                                                                                                                                                                                                                                                                                                                                                                                                                                                                                                                                                                                                                                                                                                                                                                                                                                                                                                                                                                                                                                                                                                                                                                                                                                                                                                                                                                                                                                                                                                                                                                                                                                                                                                                                                                                                                                                                                                                                                                                                                                                                                                                           | 40.00                                                                                                                                                                                                                                                                                                                                                                                                                                                                                                                                                                                                                                                                                                                                                                                                                                                                                                                                                                                                                                                                                                                                                                                                                                                                                                                                                                                                                                                                                                                                                                                                                                                                                                                                                                                                                                                                                                                                                                                                                                                                                                                          |
| RET. POND 2       | A NA  | 100                                     | 0.5  | 0.0      | 2.50                                                                                                                                                                                                                                                                                                                                                                                                                                                                                                                                                                                                                                                                                                                                                                                                                                                                                                                                                                                                                                                                                                                                                                                                                                                                                                                                                                                                                                                                                                                                                                                                                                                                                                                                                                                                                                                                                                                                                                                                                                                                                                                           | 100.10                                                                                                                                                                                                                                                                                                                                                                                                                                                                                                                                                                                                                                                                                                                                                                                                                                                                                                                                                                                                                                                                                                                                                                                                                                                                                                                                                                                                                                                                                                                                                                                                                                                                                                                                                                                                                                                                                                                                                                                                                                                                                                                         |
| 36                | 0.73  | 10.0                                    | 0.5  | 9.8      | 3.58                                                                                                                                                                                                                                                                                                                                                                                                                                                                                                                                                                                                                                                                                                                                                                                                                                                                                                                                                                                                                                                                                                                                                                                                                                                                                                                                                                                                                                                                                                                                                                                                                                                                                                                                                                                                                                                                                                                                                                                                                                                                                                                           | 100.40                                                                                                                                                                                                                                                                                                                                                                                                                                                                                                                                                                                                                                                                                                                                                                                                                                                                                                                                                                                                                                                                                                                                                                                                                                                                                                                                                                                                                                                                                                                                                                                                                                                                                                                                                                                                                                                                                                                                                                                                                                                                                                                         |
| 37                | 0.78  | **                                      | 29   | ***      | 3.82<br>3.68                                                                                                                                                                                                                                                                                                                                                                                                                                                                                                                                                                                                                                                                                                                                                                                                                                                                                                                                                                                                                                                                                                                                                                                                                                                                                                                                                                                                                                                                                                                                                                                                                                                                                                                                                                                                                                                                                                                                                                                                                                                                                                                   |                                                                                                                                                                                                                                                                                                                                                                                                                                                                                                                                                                                                                                                                                                                                                                                                                                                                                                                                                                                                                                                                                                                                                                                                                                                                                                                                                                                                                                                                                                                                                                                                                                                                                                                                                                                                                                                                                                                                                                                                                                                                                                                                |
| 38                | 0.75  | 73                                      | 55   | **       | 3,00                                                                                                                                                                                                                                                                                                                                                                                                                                                                                                                                                                                                                                                                                                                                                                                                                                                                                                                                                                                                                                                                                                                                                                                                                                                                                                                                                                                                                                                                                                                                                                                                                                                                                                                                                                                                                                                                                                                                                                                                                                                                                                                           |                                                                                                                                                                                                                                                                                                                                                                                                                                                                                                                                                                                                                                                                                                                                                                                                                                                                                                                                                                                                                                                                                                                                                                                                                                                                                                                                                                                                                                                                                                                                                                                                                                                                                                                                                                                                                                                                                                                                                                                                                                                                                                                                |
| LINE P            | 4 00  | 400                                     | 0.5  | 9.8      | 6.47                                                                                                                                                                                                                                                                                                                                                                                                                                                                                                                                                                                                                                                                                                                                                                                                                                                                                                                                                                                                                                                                                                                                                                                                                                                                                                                                                                                                                                                                                                                                                                                                                                                                                                                                                                                                                                                                                                                                                                                                                                                                                                                           |                                                                                                                                                                                                                                                                                                                                                                                                                                                                                                                                                                                                                                                                                                                                                                                                                                                                                                                                                                                                                                                                                                                                                                                                                                                                                                                                                                                                                                                                                                                                                                                                                                                                                                                                                                                                                                                                                                                                                                                                                                                                                                                                |
| 39<br>40          | 1.32  | 10.0                                    | 0.5  |          | 11.71                                                                                                                                                                                                                                                                                                                                                                                                                                                                                                                                                                                                                                                                                                                                                                                                                                                                                                                                                                                                                                                                                                                                                                                                                                                                                                                                                                                                                                                                                                                                                                                                                                                                                                                                                                                                                                                                                                                                                                                                                                                                                                                          | 18.18                                                                                                                                                                                                                                                                                                                                                                                                                                                                                                                                                                                                                                                                                                                                                                                                                                                                                                                                                                                                                                                                                                                                                                                                                                                                                                                                                                                                                                                                                                                                                                                                                                                                                                                                                                                                                                                                                                                                                                                                                                                                                                                          |
| 41/               | 2.39  | **                                      | **   | "        | 11.11                                                                                                                                                                                                                                                                                                                                                                                                                                                                                                                                                                                                                                                                                                                                                                                                                                                                                                                                                                                                                                                                                                                                                                                                                                                                                                                                                                                                                                                                                                                                                                                                                                                                                                                                                                                                                                                                                                                                                                                                                                                                                                                          | 10.10                                                                                                                                                                                                                                                                                                                                                                                                                                                                                                                                                                                                                                                                                                                                                                                                                                                                                                                                                                                                                                                                                                                                                                                                                                                                                                                                                                                                                                                                                                                                                                                                                                                                                                                                                                                                                                                                                                                                                                                                                                                                                                                          |
| STREET AT 205     |       | 1                                       |      |          | ***************************************                                                                                                                                                                                                                                                                                                                                                                                                                                                                                                                                                                                                                                                                                                                                                                                                                                                                                                                                                                                                                                                                                                                                                                                                                                                                                                                                                                                                                                                                                                                                                                                                                                                                                                                                                                                                                                                                                                                                                                                                                                                                                        |                                                                                                                                                                                                                                                                                                                                                                                                                                                                                                                                                                                                                                                                                                                                                                                                                                                                                                                                                                                                                                                                                                                                                                                                                                                                                                                                                                                                                                                                                                                                                                                                                                                                                                                                                                                                                                                                                                                                                                                                                                                                                                                                |