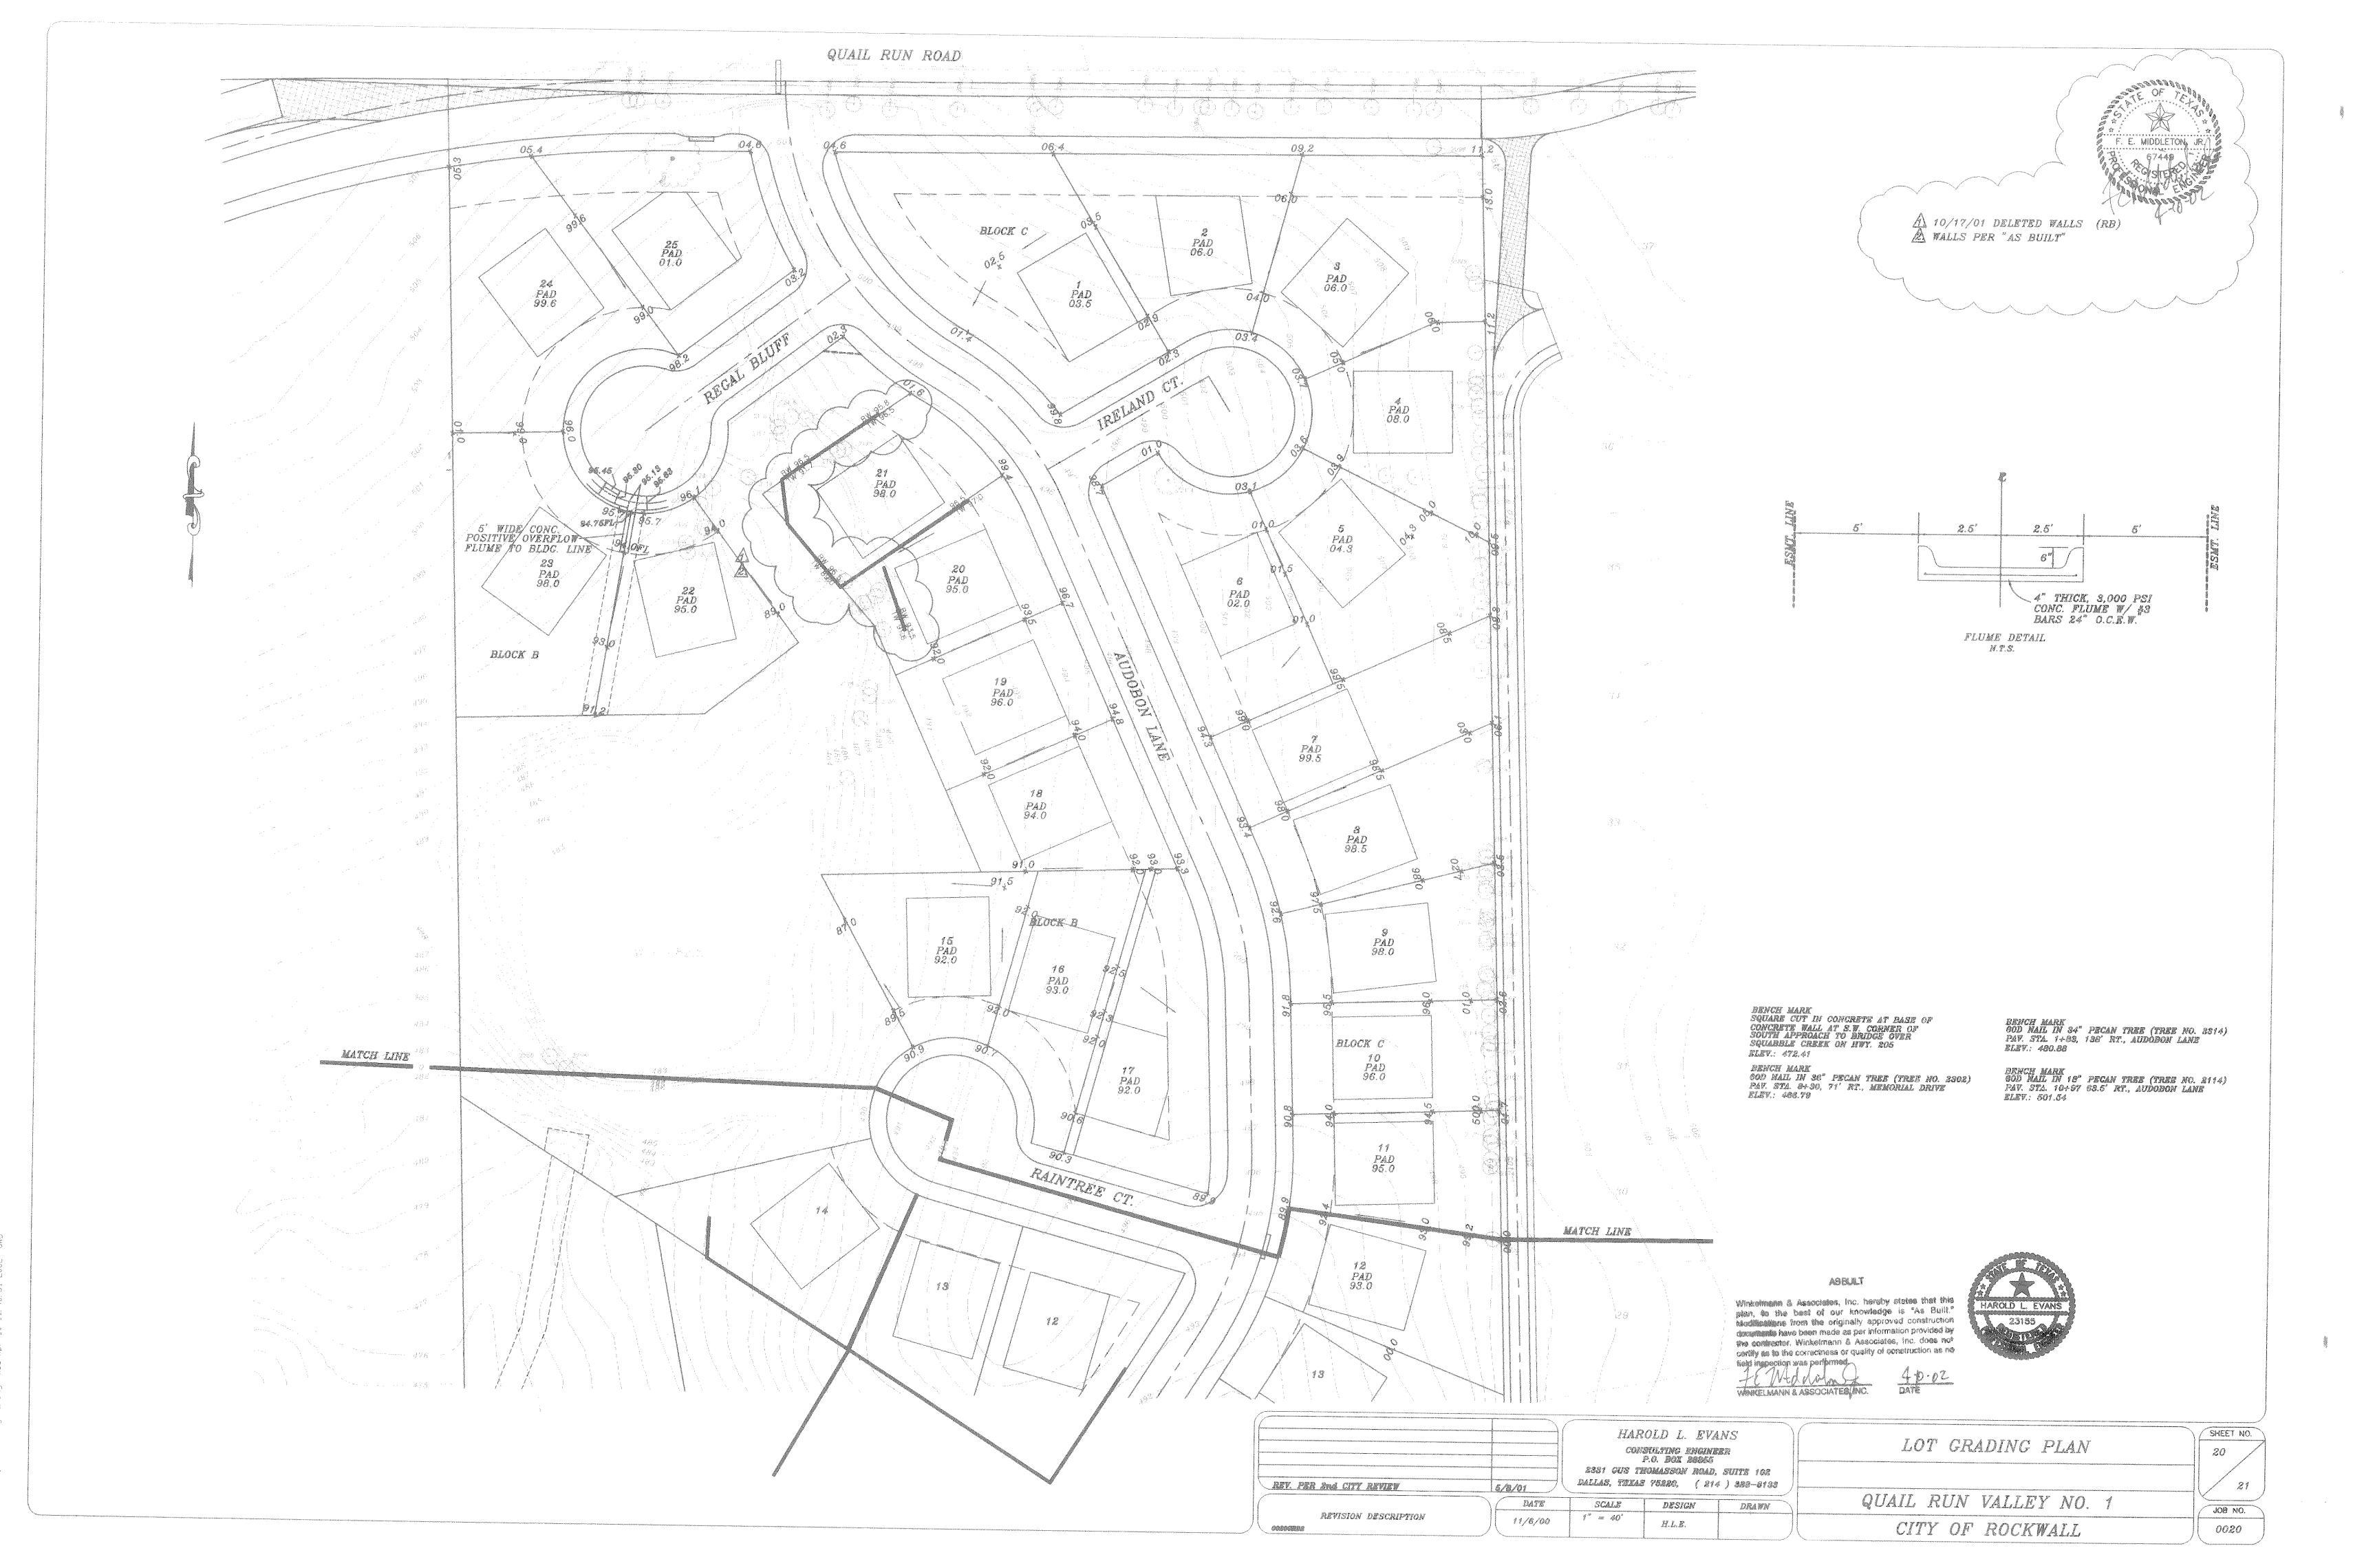

CRETE WALL AT S.W. CORNER OF
SOUTH APPROACH TO BRIDGE OVER
SQUABBLE CREEK ON HWY. 205
ELEV: 472.41

BENCH MARK 60D NAIL IN 36" PECAN TREE (TREE NO. 2302) PAV. STA. 8+30, 71' RT., MEMORIAL DRIVE ELEV.: 466.79

BENCH MARK 60D NAIL IN 34" PECAN TREE (TREE NO. 2314) PAV. STA. 1+83, 138' RT., AUDOBON LANE ELEV.: 480.88

BENCH MARK 60D NAIL IN 18" PECAN TREE (TREE NO. 2114) PAV. STA. 10+97 63.5" RT., AUDOBON LANE ELEV.: 501.54

H.L.E.



HAROLD L. EVANS CONSULTING ENGINEER P.O. BOX 28355 2331 GUS THOMASSON ROAD, SUITE 102 REV. PER 3rd CITY REVIEW 6/11/01 DALLAS, TEXAS 75228, ( 214 ) 328-8133 DRAWN DESIGN DATE SCALE

REVISION DESCRIPTION

DRAINAGE AREA MAP QUAIL RUN VALLEY NO. 1 AND NO. 2 QUAIL RUN VALLEY RETAIL

CITY OF ROCKWALL

ASBUILT



COCC 04:750:40 And host Owo Addition (Light Line 100)