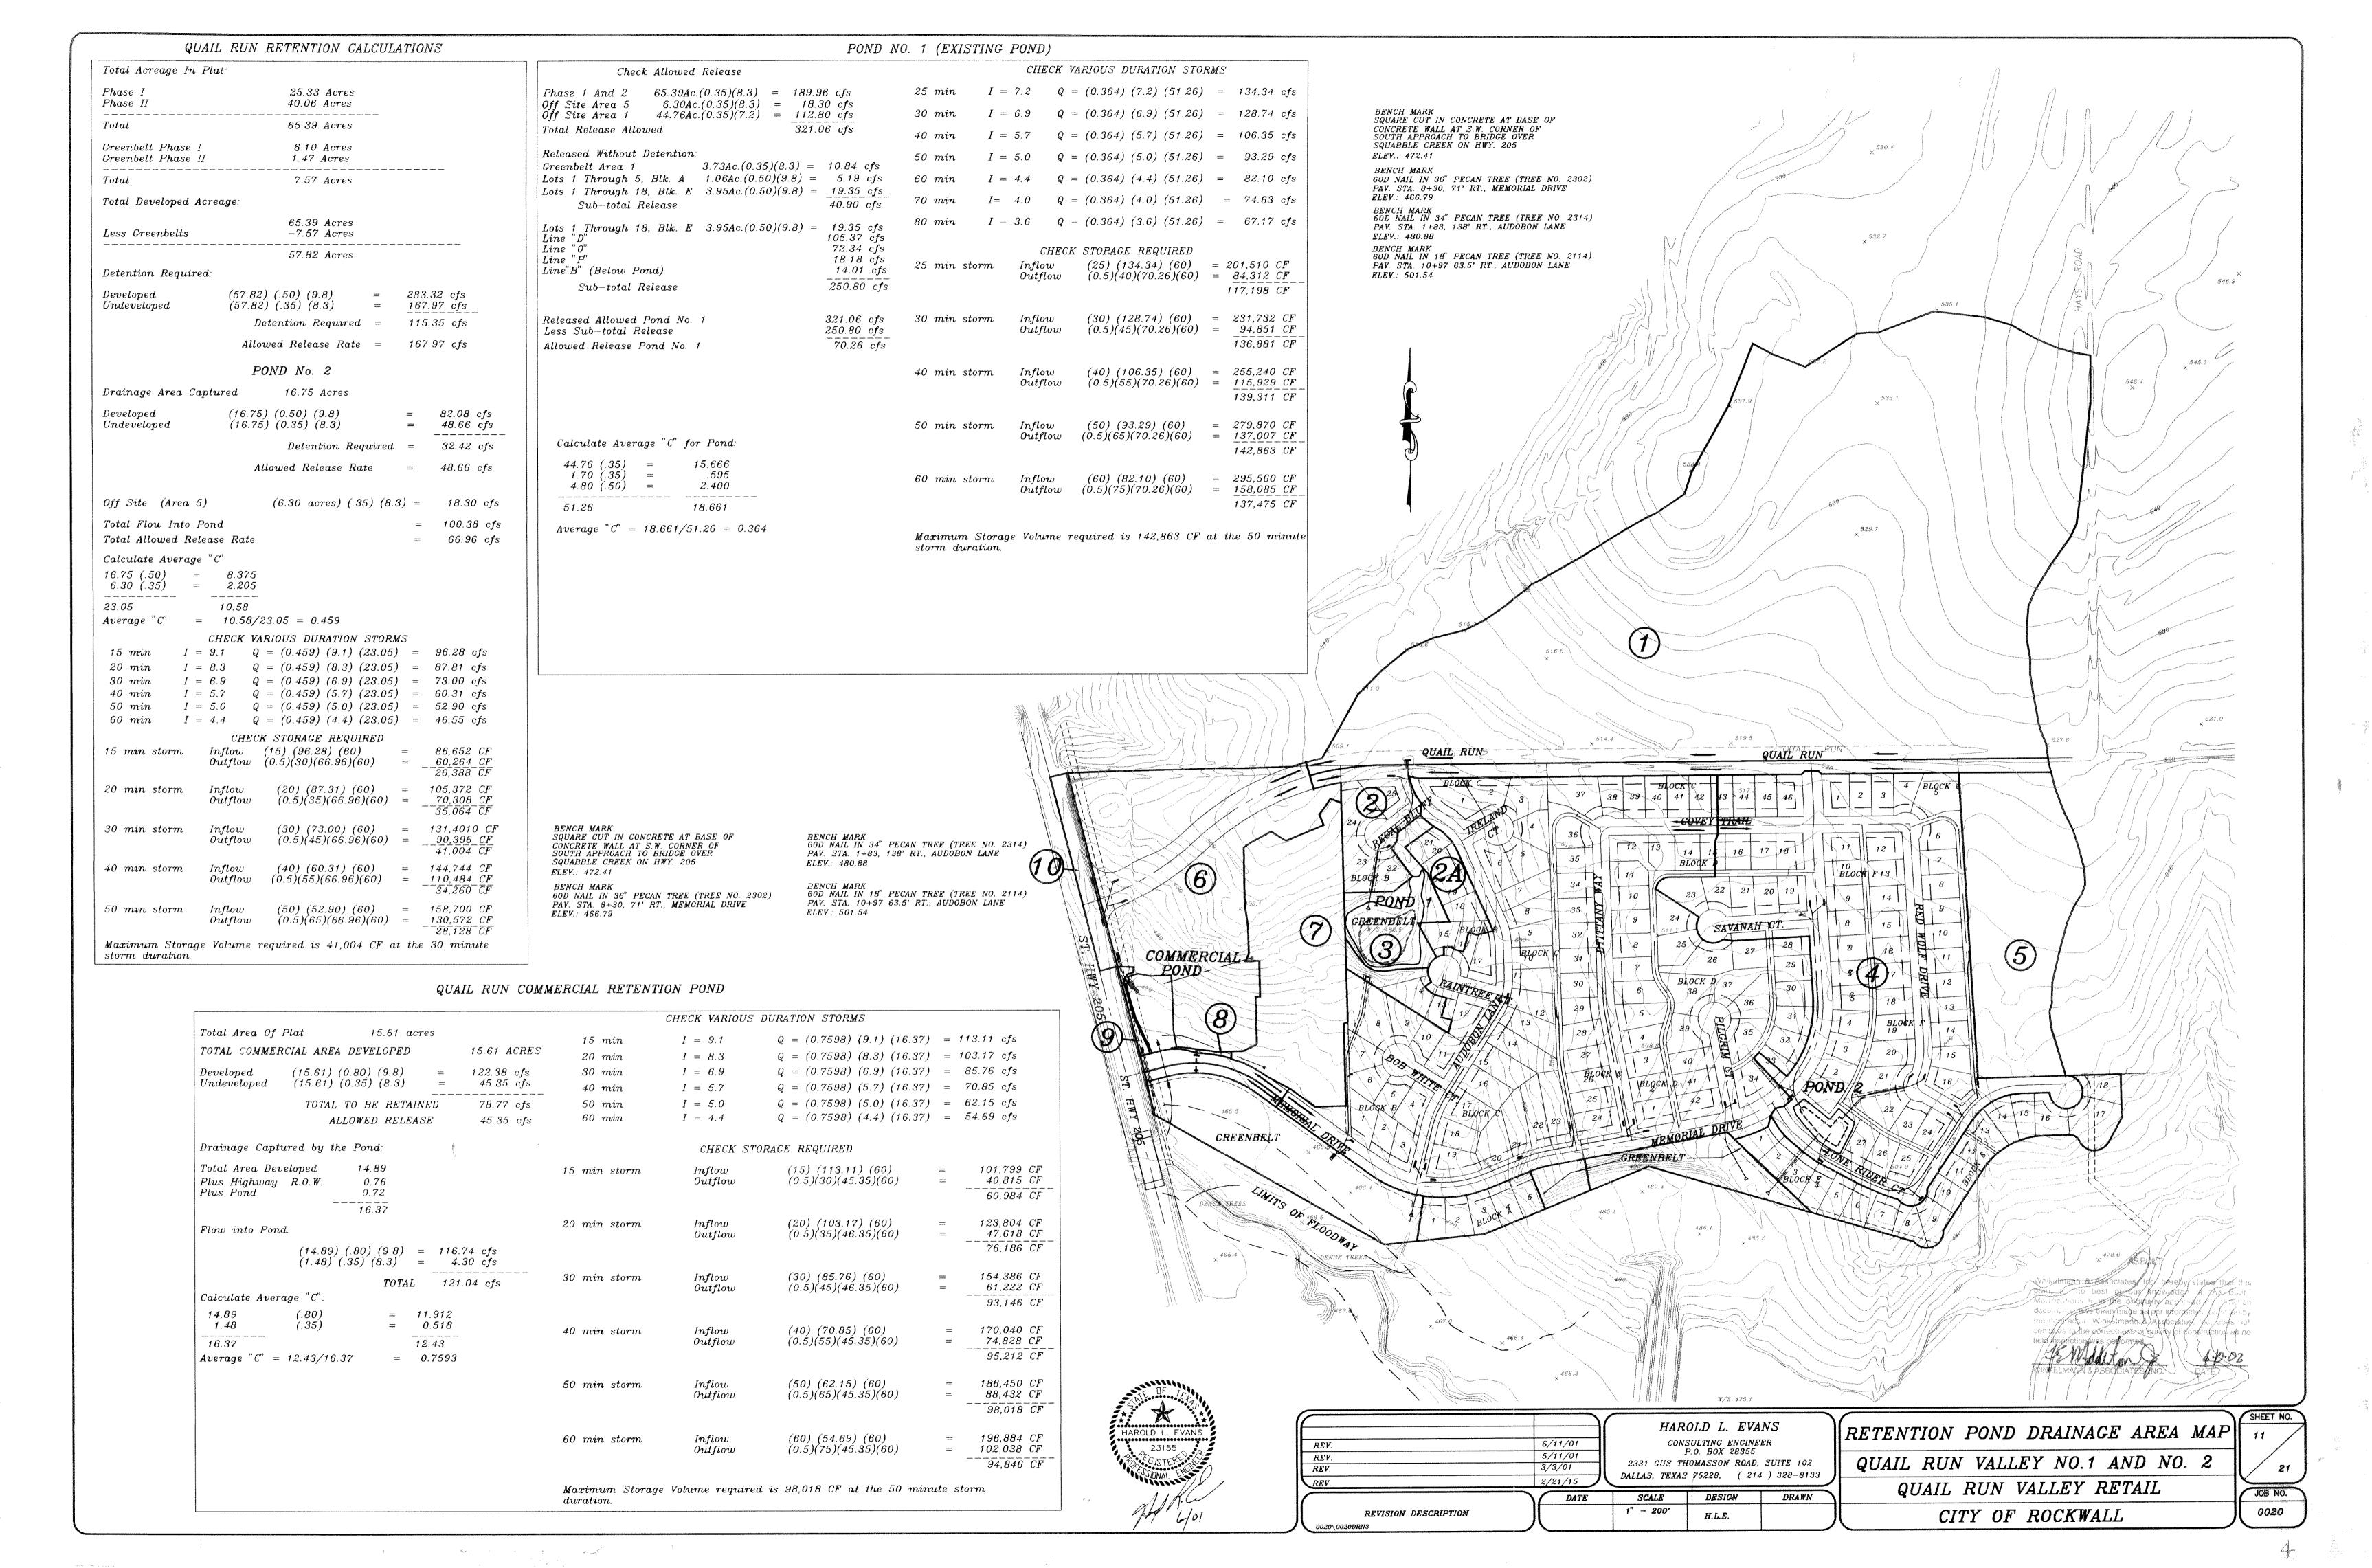

DRAINAGE TABLE

| DRAINAGE AREA NO. | ACRES | T. C.                                   | С    | 100 YR.  | 100 YR.                                                                                                                                                                                                                                                                                                                                                                                                                                                                                                                                                                                                                                                                                                                                                                                                                                                                                                                                                                                                                                                                                                                                                                                                                                                                                                                                                                                                                                                                                                                                                                                                                                                                                                                                                                                                                                                                                                                                                                                                                                                                                                                        | SUM Q<br>100 YR.                                                                                                                                                                                                                                                                                                                                                                                                                                                                                                                                                                                                                                                                                                                                                                                                                                                                                                                                                                                                                                                                                                                                                                                                                                                                                                                                                                                                                                                                                                                                                                                                                                                                                                                                                                                                                                                                                                                                                                                                                                                                                                               |
|-------------------|-------|-----------------------------------------|------|----------|--------------------------------------------------------------------------------------------------------------------------------------------------------------------------------------------------------------------------------------------------------------------------------------------------------------------------------------------------------------------------------------------------------------------------------------------------------------------------------------------------------------------------------------------------------------------------------------------------------------------------------------------------------------------------------------------------------------------------------------------------------------------------------------------------------------------------------------------------------------------------------------------------------------------------------------------------------------------------------------------------------------------------------------------------------------------------------------------------------------------------------------------------------------------------------------------------------------------------------------------------------------------------------------------------------------------------------------------------------------------------------------------------------------------------------------------------------------------------------------------------------------------------------------------------------------------------------------------------------------------------------------------------------------------------------------------------------------------------------------------------------------------------------------------------------------------------------------------------------------------------------------------------------------------------------------------------------------------------------------------------------------------------------------------------------------------------------------------------------------------------------|--------------------------------------------------------------------------------------------------------------------------------------------------------------------------------------------------------------------------------------------------------------------------------------------------------------------------------------------------------------------------------------------------------------------------------------------------------------------------------------------------------------------------------------------------------------------------------------------------------------------------------------------------------------------------------------------------------------------------------------------------------------------------------------------------------------------------------------------------------------------------------------------------------------------------------------------------------------------------------------------------------------------------------------------------------------------------------------------------------------------------------------------------------------------------------------------------------------------------------------------------------------------------------------------------------------------------------------------------------------------------------------------------------------------------------------------------------------------------------------------------------------------------------------------------------------------------------------------------------------------------------------------------------------------------------------------------------------------------------------------------------------------------------------------------------------------------------------------------------------------------------------------------------------------------------------------------------------------------------------------------------------------------------------------------------------------------------------------------------------------------------|
|                   |       |                                         |      |          |                                                                                                                                                                                                                                                                                                                                                                                                                                                                                                                                                                                                                                                                                                                                                                                                                                                                                                                                                                                                                                                                                                                                                                                                                                                                                                                                                                                                                                                                                                                                                                                                                                                                                                                                                                                                                                                                                                                                                                                                                                                                                                                                |                                                                                                                                                                                                                                                                                                                                                                                                                                                                                                                                                                                                                                                                                                                                                                                                                                                                                                                                                                                                                                                                                                                                                                                                                                                                                                                                                                                                                                                                                                                                                                                                                                                                                                                                                                                                                                                                                                                                                                                                                                                                                                                                |
| T [377] A 0- F)   |       |                                         | ·    |          |                                                                                                                                                                                                                                                                                                                                                                                                                                                                                                                                                                                                                                                                                                                                                                                                                                                                                                                                                                                                                                                                                                                                                                                                                                                                                                                                                                                                                                                                                                                                                                                                                                                                                                                                                                                                                                                                                                                                                                                                                                                                                                                                |                                                                                                                                                                                                                                                                                                                                                                                                                                                                                                                                                                                                                                                                                                                                                                                                                                                                                                                                                                                                                                                                                                                                                                                                                                                                                                                                                                                                                                                                                                                                                                                                                                                                                                                                                                                                                                                                                                                                                                                                                                                                                                                                |
| LINE A & B        | 44.76 | 29.0                                    | 0.35 | 7.2      | 96.68                                                                                                                                                                                                                                                                                                                                                                                                                                                                                                                                                                                                                                                                                                                                                                                                                                                                                                                                                                                                                                                                                                                                                                                                                                                                                                                                                                                                                                                                                                                                                                                                                                                                                                                                                                                                                                                                                                                                                                                                                                                                                                                          | 112.80                                                                                                                                                                                                                                                                                                                                                                                                                                                                                                                                                                                                                                                                                                                                                                                                                                                                                                                                                                                                                                                                                                                                                                                                                                                                                                                                                                                                                                                                                                                                                                                                                                                                                                                                                                                                                                                                                                                                                                                                                                                                                                                         |
|                   | 2.19  | 29.0                                    | 0.5  | 7.2      | 8.30                                                                                                                                                                                                                                                                                                                                                                                                                                                                                                                                                                                                                                                                                                                                                                                                                                                                                                                                                                                                                                                                                                                                                                                                                                                                                                                                                                                                                                                                                                                                                                                                                                                                                                                                                                                                                                                                                                                                                                                                                                                                                                                           | 120.68                                                                                                                                                                                                                                                                                                                                                                                                                                                                                                                                                                                                                                                                                                                                                                                                                                                                                                                                                                                                                                                                                                                                                                                                                                                                                                                                                                                                                                                                                                                                                                                                                                                                                                                                                                                                                                                                                                                                                                                                                                                                                                                         |
| 2                 | 0.93  | 29.1                                    | 0.5  | 7.2      | 3.35                                                                                                                                                                                                                                                                                                                                                                                                                                                                                                                                                                                                                                                                                                                                                                                                                                                                                                                                                                                                                                                                                                                                                                                                                                                                                                                                                                                                                                                                                                                                                                                                                                                                                                                                                                                                                                                                                                                                                                                                                                                                                                                           | 124.03                                                                                                                                                                                                                                                                                                                                                                                                                                                                                                                                                                                                                                                                                                                                                                                                                                                                                                                                                                                                                                                                                                                                                                                                                                                                                                                                                                                                                                                                                                                                                                                                                                                                                                                                                                                                                                                                                                                                                                                                                                                                                                                         |
| 2A<br>2B          | 0.59  | 29.1                                    | 0.5  | 7.2      | 2.12                                                                                                                                                                                                                                                                                                                                                                                                                                                                                                                                                                                                                                                                                                                                                                                                                                                                                                                                                                                                                                                                                                                                                                                                                                                                                                                                                                                                                                                                                                                                                                                                                                                                                                                                                                                                                                                                                                                                                                                                                                                                                                                           | 126.16                                                                                                                                                                                                                                                                                                                                                                                                                                                                                                                                                                                                                                                                                                                                                                                                                                                                                                                                                                                                                                                                                                                                                                                                                                                                                                                                                                                                                                                                                                                                                                                                                                                                                                                                                                                                                                                                                                                                                                                                                                                                                                                         |
| 2E 2C             | 1.09  | 29.1                                    | 0.5  | 7.2      | 3.92                                                                                                                                                                                                                                                                                                                                                                                                                                                                                                                                                                                                                                                                                                                                                                                                                                                                                                                                                                                                                                                                                                                                                                                                                                                                                                                                                                                                                                                                                                                                                                                                                                                                                                                                                                                                                                                                                                                                                                                                                                                                                                                           | 130.08                                                                                                                                                                                                                                                                                                                                                                                                                                                                                                                                                                                                                                                                                                                                                                                                                                                                                                                                                                                                                                                                                                                                                                                                                                                                                                                                                                                                                                                                                                                                                                                                                                                                                                                                                                                                                                                                                                                                                                                                                                                                                                                         |
| 3                 | 1.70  | 29.2                                    | 0.35 | 7.2      | 4.28                                                                                                                                                                                                                                                                                                                                                                                                                                                                                                                                                                                                                                                                                                                                                                                                                                                                                                                                                                                                                                                                                                                                                                                                                                                                                                                                                                                                                                                                                                                                                                                                                                                                                                                                                                                                                                                                                                                                                                                                                                                                                                                           | 134.36                                                                                                                                                                                                                                                                                                                                                                                                                                                                                                                                                                                                                                                                                                                                                                                                                                                                                                                                                                                                                                                                                                                                                                                                                                                                                                                                                                                                                                                                                                                                                                                                                                                                                                                                                                                                                                                                                                                                                                                                                                                                                                                         |
| RET. POND 1       | 7.10  | ~~~                                     |      |          |                                                                                                                                                                                                                                                                                                                                                                                                                                                                                                                                                                                                                                                                                                                                                                                                                                                                                                                                                                                                                                                                                                                                                                                                                                                                                                                                                                                                                                                                                                                                                                                                                                                                                                                                                                                                                                                                                                                                                                                                                                                                                                                                | 70.26                                                                                                                                                                                                                                                                                                                                                                                                                                                                                                                                                                                                                                                                                                                                                                                                                                                                                                                                                                                                                                                                                                                                                                                                                                                                                                                                                                                                                                                                                                                                                                                                                                                                                                                                                                                                                                                                                                                                                                                                                                                                                                                          |
| 3A                | 0.62  | 29.2                                    | 0.35 | 7.2      | 1.56                                                                                                                                                                                                                                                                                                                                                                                                                                                                                                                                                                                                                                                                                                                                                                                                                                                                                                                                                                                                                                                                                                                                                                                                                                                                                                                                                                                                                                                                                                                                                                                                                                                                                                                                                                                                                                                                                                                                                                                                                                                                                                                           | 71.82                                                                                                                                                                                                                                                                                                                                                                                                                                                                                                                                                                                                                                                                                                                                                                                                                                                                                                                                                                                                                                                                                                                                                                                                                                                                                                                                                                                                                                                                                                                                                                                                                                                                                                                                                                                                                                                                                                                                                                                                                                                                                                                          |
| 4                 | 1.34  | 29.8                                    | 0.5  | 7.1      | 4.76                                                                                                                                                                                                                                                                                                                                                                                                                                                                                                                                                                                                                                                                                                                                                                                                                                                                                                                                                                                                                                                                                                                                                                                                                                                                                                                                                                                                                                                                                                                                                                                                                                                                                                                                                                                                                                                                                                                                                                                                                                                                                                                           | 76.58                                                                                                                                                                                                                                                                                                                                                                                                                                                                                                                                                                                                                                                                                                                                                                                                                                                                                                                                                                                                                                                                                                                                                                                                                                                                                                                                                                                                                                                                                                                                                                                                                                                                                                                                                                                                                                                                                                                                                                                                                                                                                                                          |
| 5                 | 0.92  | 30.2                                    | n    | 6.9      | 3.17                                                                                                                                                                                                                                                                                                                                                                                                                                                                                                                                                                                                                                                                                                                                                                                                                                                                                                                                                                                                                                                                                                                                                                                                                                                                                                                                                                                                                                                                                                                                                                                                                                                                                                                                                                                                                                                                                                                                                                                                                                                                                                                           | 79.75                                                                                                                                                                                                                                                                                                                                                                                                                                                                                                                                                                                                                                                                                                                                                                                                                                                                                                                                                                                                                                                                                                                                                                                                                                                                                                                                                                                                                                                                                                                                                                                                                                                                                                                                                                                                                                                                                                                                                                                                                                                                                                                          |
| 6                 | 1.24  | 10.0                                    | ħ    | 9.8      | 6.08                                                                                                                                                                                                                                                                                                                                                                                                                                                                                                                                                                                                                                                                                                                                                                                                                                                                                                                                                                                                                                                                                                                                                                                                                                                                                                                                                                                                                                                                                                                                                                                                                                                                                                                                                                                                                                                                                                                                                                                                                                                                                                                           | 85.83                                                                                                                                                                                                                                                                                                                                                                                                                                                                                                                                                                                                                                                                                                                                                                                                                                                                                                                                                                                                                                                                                                                                                                                                                                                                                                                                                                                                                                                                                                                                                                                                                                                                                                                                                                                                                                                                                                                                                                                                                                                                                                                          |
| LINE E & C        |       |                                         |      |          |                                                                                                                                                                                                                                                                                                                                                                                                                                                                                                                                                                                                                                                                                                                                                                                                                                                                                                                                                                                                                                                                                                                                                                                                                                                                                                                                                                                                                                                                                                                                                                                                                                                                                                                                                                                                                                                                                                                                                                                                                                                                                                                                |                                                                                                                                                                                                                                                                                                                                                                                                                                                                                                                                                                                                                                                                                                                                                                                                                                                                                                                                                                                                                                                                                                                                                                                                                                                                                                                                                                                                                                                                                                                                                                                                                                                                                                                                                                                                                                                                                                                                                                                                                                                                                                                                |
| 8                 | 2.57  | 10.0                                    | 0.5  | 9.8      | 12.59                                                                                                                                                                                                                                                                                                                                                                                                                                                                                                                                                                                                                                                                                                                                                                                                                                                                                                                                                                                                                                                                                                                                                                                                                                                                                                                                                                                                                                                                                                                                                                                                                                                                                                                                                                                                                                                                                                                                                                                                                                                                                                                          |                                                                                                                                                                                                                                                                                                                                                                                                                                                                                                                                                                                                                                                                                                                                                                                                                                                                                                                                                                                                                                                                                                                                                                                                                                                                                                                                                                                                                                                                                                                                                                                                                                                                                                                                                                                                                                                                                                                                                                                                                                                                                                                                |
| 9                 | 2.88  | 19                                      | >>   | 79       | 14.11                                                                                                                                                                                                                                                                                                                                                                                                                                                                                                                                                                                                                                                                                                                                                                                                                                                                                                                                                                                                                                                                                                                                                                                                                                                                                                                                                                                                                                                                                                                                                                                                                                                                                                                                                                                                                                                                                                                                                                                                                                                                                                                          | 26.70                                                                                                                                                                                                                                                                                                                                                                                                                                                                                                                                                                                                                                                                                                                                                                                                                                                                                                                                                                                                                                                                                                                                                                                                                                                                                                                                                                                                                                                                                                                                                                                                                                                                                                                                                                                                                                                                                                                                                                                                                                                                                                                          |
| 10                | 2.91  | **                                      | M    | ы        | 14.26                                                                                                                                                                                                                                                                                                                                                                                                                                                                                                                                                                                                                                                                                                                                                                                                                                                                                                                                                                                                                                                                                                                                                                                                                                                                                                                                                                                                                                                                                                                                                                                                                                                                                                                                                                                                                                                                                                                                                                                                                                                                                                                          | 40.96                                                                                                                                                                                                                                                                                                                                                                                                                                                                                                                                                                                                                                                                                                                                                                                                                                                                                                                                                                                                                                                                                                                                                                                                                                                                                                                                                                                                                                                                                                                                                                                                                                                                                                                                                                                                                                                                                                                                                                                                                                                                                                                          |
| 11                | 1.16  | 19                                      | **   | 74       | 5.68                                                                                                                                                                                                                                                                                                                                                                                                                                                                                                                                                                                                                                                                                                                                                                                                                                                                                                                                                                                                                                                                                                                                                                                                                                                                                                                                                                                                                                                                                                                                                                                                                                                                                                                                                                                                                                                                                                                                                                                                                                                                                                                           | 46.64                                                                                                                                                                                                                                                                                                                                                                                                                                                                                                                                                                                                                                                                                                                                                                                                                                                                                                                                                                                                                                                                                                                                                                                                                                                                                                                                                                                                                                                                                                                                                                                                                                                                                                                                                                                                                                                                                                                                                                                                                                                                                                                          |
| 12                | 1.29  | *                                       | 29   | >3       | 6.32                                                                                                                                                                                                                                                                                                                                                                                                                                                                                                                                                                                                                                                                                                                                                                                                                                                                                                                                                                                                                                                                                                                                                                                                                                                                                                                                                                                                                                                                                                                                                                                                                                                                                                                                                                                                                                                                                                                                                                                                                                                                                                                           | 52.96                                                                                                                                                                                                                                                                                                                                                                                                                                                                                                                                                                                                                                                                                                                                                                                                                                                                                                                                                                                                                                                                                                                                                                                                                                                                                                                                                                                                                                                                                                                                                                                                                                                                                                                                                                                                                                                                                                                                                                                                                                                                                                                          |
| 13                | 2.18  | ,,,,,,,,,,,,,,,,,,,,,,,,,,,,,,,,,,,,,,, | 20   |          | 10.68                                                                                                                                                                                                                                                                                                                                                                                                                                                                                                                                                                                                                                                                                                                                                                                                                                                                                                                                                                                                                                                                                                                                                                                                                                                                                                                                                                                                                                                                                                                                                                                                                                                                                                                                                                                                                                                                                                                                                                                                                                                                                                                          | 63.64                                                                                                                                                                                                                                                                                                                                                                                                                                                                                                                                                                                                                                                                                                                                                                                                                                                                                                                                                                                                                                                                                                                                                                                                                                                                                                                                                                                                                                                                                                                                                                                                                                                                                                                                                                                                                                                                                                                                                                                                                                                                                                                          |
|                   |       |                                         |      |          |                                                                                                                                                                                                                                                                                                                                                                                                                                                                                                                                                                                                                                                                                                                                                                                                                                                                                                                                                                                                                                                                                                                                                                                                                                                                                                                                                                                                                                                                                                                                                                                                                                                                                                                                                                                                                                                                                                                                                                                                                                                                                                                                |                                                                                                                                                                                                                                                                                                                                                                                                                                                                                                                                                                                                                                                                                                                                                                                                                                                                                                                                                                                                                                                                                                                                                                                                                                                                                                                                                                                                                                                                                                                                                                                                                                                                                                                                                                                                                                                                                                                                                                                                                                                                                                                                |
| LINE D            |       | ļ                                       |      |          |                                                                                                                                                                                                                                                                                                                                                                                                                                                                                                                                                                                                                                                                                                                                                                                                                                                                                                                                                                                                                                                                                                                                                                                                                                                                                                                                                                                                                                                                                                                                                                                                                                                                                                                                                                                                                                                                                                                                                                                                                                                                                                                                |                                                                                                                                                                                                                                                                                                                                                                                                                                                                                                                                                                                                                                                                                                                                                                                                                                                                                                                                                                                                                                                                                                                                                                                                                                                                                                                                                                                                                                                                                                                                                                                                                                                                                                                                                                                                                                                                                                                                                                                                                                                                                                                                |
| 14                | 3.55  | 10.0                                    | 0.5  | 9.8      | 17.40                                                                                                                                                                                                                                                                                                                                                                                                                                                                                                                                                                                                                                                                                                                                                                                                                                                                                                                                                                                                                                                                                                                                                                                                                                                                                                                                                                                                                                                                                                                                                                                                                                                                                                                                                                                                                                                                                                                                                                                                                                                                                                                          |                                                                                                                                                                                                                                                                                                                                                                                                                                                                                                                                                                                                                                                                                                                                                                                                                                                                                                                                                                                                                                                                                                                                                                                                                                                                                                                                                                                                                                                                                                                                                                                                                                                                                                                                                                                                                                                                                                                                                                                                                                                                                                                                |
| 15                | 2.32  | <u>"</u>                                | >>   | **       | 11.37                                                                                                                                                                                                                                                                                                                                                                                                                                                                                                                                                                                                                                                                                                                                                                                                                                                                                                                                                                                                                                                                                                                                                                                                                                                                                                                                                                                                                                                                                                                                                                                                                                                                                                                                                                                                                                                                                                                                                                                                                                                                                                                          | 28.77                                                                                                                                                                                                                                                                                                                                                                                                                                                                                                                                                                                                                                                                                                                                                                                                                                                                                                                                                                                                                                                                                                                                                                                                                                                                                                                                                                                                                                                                                                                                                                                                                                                                                                                                                                                                                                                                                                                                                                                                                                                                                                                          |
| 16                | 2.92  | *                                       | 77   | "        | 14.31                                                                                                                                                                                                                                                                                                                                                                                                                                                                                                                                                                                                                                                                                                                                                                                                                                                                                                                                                                                                                                                                                                                                                                                                                                                                                                                                                                                                                                                                                                                                                                                                                                                                                                                                                                                                                                                                                                                                                                                                                                                                                                                          | 43.08                                                                                                                                                                                                                                                                                                                                                                                                                                                                                                                                                                                                                                                                                                                                                                                                                                                                                                                                                                                                                                                                                                                                                                                                                                                                                                                                                                                                                                                                                                                                                                                                                                                                                                                                                                                                                                                                                                                                                                                                                                                                                                                          |
| AIL RUN AT 205    |       |                                         |      |          |                                                                                                                                                                                                                                                                                                                                                                                                                                                                                                                                                                                                                                                                                                                                                                                                                                                                                                                                                                                                                                                                                                                                                                                                                                                                                                                                                                                                                                                                                                                                                                                                                                                                                                                                                                                                                                                                                                                                                                                                                                                                                                                                | A POSSON A CALLEST AND A PART OF THE PROPERTY OF THE PART OF THE P |
| 17                | 1.04  | 10.0                                    | 0.8  | 9.8      | 8.15                                                                                                                                                                                                                                                                                                                                                                                                                                                                                                                                                                                                                                                                                                                                                                                                                                                                                                                                                                                                                                                                                                                                                                                                                                                                                                                                                                                                                                                                                                                                                                                                                                                                                                                                                                                                                                                                                                                                                                                                                                                                                                                           | 0.74                                                                                                                                                                                                                                                                                                                                                                                                                                                                                                                                                                                                                                                                                                                                                                                                                                                                                                                                                                                                                                                                                                                                                                                                                                                                                                                                                                                                                                                                                                                                                                                                                                                                                                                                                                                                                                                                                                                                                                                                                                                                                                                           |
| 17A               | 0.46  | ,,,,,,,,,,,,,,,,,,,,,,,,,,,,,,,,,,,,,,, | 0.35 | 173      | 1.56                                                                                                                                                                                                                                                                                                                                                                                                                                                                                                                                                                                                                                                                                                                                                                                                                                                                                                                                                                                                                                                                                                                                                                                                                                                                                                                                                                                                                                                                                                                                                                                                                                                                                                                                                                                                                                                                                                                                                                                                                                                                                                                           | 9.71<br>27.98                                                                                                                                                                                                                                                                                                                                                                                                                                                                                                                                                                                                                                                                                                                                                                                                                                                                                                                                                                                                                                                                                                                                                                                                                                                                                                                                                                                                                                                                                                                                                                                                                                                                                                                                                                                                                                                                                                                                                                                                                                                                                                                  |
| 18<br>19          | 2.33  | 27                                      | 0.8  | и        | 18.27                                                                                                                                                                                                                                                                                                                                                                                                                                                                                                                                                                                                                                                                                                                                                                                                                                                                                                                                                                                                                                                                                                                                                                                                                                                                                                                                                                                                                                                                                                                                                                                                                                                                                                                                                                                                                                                                                                                                                                                                                                                                                                                          | 33.15                                                                                                                                                                                                                                                                                                                                                                                                                                                                                                                                                                                                                                                                                                                                                                                                                                                                                                                                                                                                                                                                                                                                                                                                                                                                                                                                                                                                                                                                                                                                                                                                                                                                                                                                                                                                                                                                                                                                                                                                                                                                                                                          |
|                   | 0.66  | *                                       | 89   | **       | 5.17                                                                                                                                                                                                                                                                                                                                                                                                                                                                                                                                                                                                                                                                                                                                                                                                                                                                                                                                                                                                                                                                                                                                                                                                                                                                                                                                                                                                                                                                                                                                                                                                                                                                                                                                                                                                                                                                                                                                                                                                                                                                                                                           | 33,75                                                                                                                                                                                                                                                                                                                                                                                                                                                                                                                                                                                                                                                                                                                                                                                                                                                                                                                                                                                                                                                                                                                                                                                                                                                                                                                                                                                                                                                                                                                                                                                                                                                                                                                                                                                                                                                                                                                                                                                                                                                                                                                          |
| LINE X<br>20      | 4 30  | 10.0                                    | 0.8  | 9.8      | 10.04                                                                                                                                                                                                                                                                                                                                                                                                                                                                                                                                                                                                                                                                                                                                                                                                                                                                                                                                                                                                                                                                                                                                                                                                                                                                                                                                                                                                                                                                                                                                                                                                                                                                                                                                                                                                                                                                                                                                                                                                                                                                                                                          | 43.19                                                                                                                                                                                                                                                                                                                                                                                                                                                                                                                                                                                                                                                                                                                                                                                                                                                                                                                                                                                                                                                                                                                                                                                                                                                                                                                                                                                                                                                                                                                                                                                                                                                                                                                                                                                                                                                                                                                                                                                                                                                                                                                          |
|                   | 1.28  | <del> </del>                            | 0.35 | 3.d<br>" | 1.03                                                                                                                                                                                                                                                                                                                                                                                                                                                                                                                                                                                                                                                                                                                                                                                                                                                                                                                                                                                                                                                                                                                                                                                                                                                                                                                                                                                                                                                                                                                                                                                                                                                                                                                                                                                                                                                                                                                                                                                                                                                                                                                           | 44.22                                                                                                                                                                                                                                                                                                                                                                                                                                                                                                                                                                                                                                                                                                                                                                                                                                                                                                                                                                                                                                                                                                                                                                                                                                                                                                                                                                                                                                                                                                                                                                                                                                                                                                                                                                                                                                                                                                                                                                                                                                                                                                                          |
| 20A               | 0.30  | 37                                      | 0.30 |          | 7,00                                                                                                                                                                                                                                                                                                                                                                                                                                                                                                                                                                                                                                                                                                                                                                                                                                                                                                                                                                                                                                                                                                                                                                                                                                                                                                                                                                                                                                                                                                                                                                                                                                                                                                                                                                                                                                                                                                                                                                                                                                                                                                                           | 17.22                                                                                                                                                                                                                                                                                                                                                                                                                                                                                                                                                                                                                                                                                                                                                                                                                                                                                                                                                                                                                                                                                                                                                                                                                                                                                                                                                                                                                                                                                                                                                                                                                                                                                                                                                                                                                                                                                                                                                                                                                                                                                                                          |
| LINE Q<br>21      | 3.39  | 10.0                                    | 0.8  | 9.8      | 26.58                                                                                                                                                                                                                                                                                                                                                                                                                                                                                                                                                                                                                                                                                                                                                                                                                                                                                                                                                                                                                                                                                                                                                                                                                                                                                                                                                                                                                                                                                                                                                                                                                                                                                                                                                                                                                                                                                                                                                                                                                                                                                                                          | 70.80                                                                                                                                                                                                                                                                                                                                                                                                                                                                                                                                                                                                                                                                                                                                                                                                                                                                                                                                                                                                                                                                                                                                                                                                                                                                                                                                                                                                                                                                                                                                                                                                                                                                                                                                                                                                                                                                                                                                                                                                                                                                                                                          |
| LINE R            | 3.38  | 10.0                                    | 0.0  | 1 0.0    | 20.00                                                                                                                                                                                                                                                                                                                                                                                                                                                                                                                                                                                                                                                                                                                                                                                                                                                                                                                                                                                                                                                                                                                                                                                                                                                                                                                                                                                                                                                                                                                                                                                                                                                                                                                                                                                                                                                                                                                                                                                                                                                                                                                          | 70.00                                                                                                                                                                                                                                                                                                                                                                                                                                                                                                                                                                                                                                                                                                                                                                                                                                                                                                                                                                                                                                                                                                                                                                                                                                                                                                                                                                                                                                                                                                                                                                                                                                                                                                                                                                                                                                                                                                                                                                                                                                                                                                                          |
| 21A               | 1.90  | 10.0                                    | 0.8  | 9.8      | 14.90                                                                                                                                                                                                                                                                                                                                                                                                                                                                                                                                                                                                                                                                                                                                                                                                                                                                                                                                                                                                                                                                                                                                                                                                                                                                                                                                                                                                                                                                                                                                                                                                                                                                                                                                                                                                                                                                                                                                                                                                                                                                                                                          | 85.70                                                                                                                                                                                                                                                                                                                                                                                                                                                                                                                                                                                                                                                                                                                                                                                                                                                                                                                                                                                                                                                                                                                                                                                                                                                                                                                                                                                                                                                                                                                                                                                                                                                                                                                                                                                                                                                                                                                                                                                                                                                                                                                          |
| RET. POND         | 7.00  | 1                                       | 0.0  |          | ALL PARTY CONTRACTOR OF THE PA |                                                                                                                                                                                                                                                                                                                                                                                                                                                                                                                                                                                                                                                                                                                                                                                                                                                                                                                                                                                                                                                                                                                                                                                                                                                                                                                                                                                                                                                                                                                                                                                                                                                                                                                                                                                                                                                                                                                                                                                                                                                                                                                                |
| 21B               | 4,37  | 10.0                                    | 0.8  | 9.8      | 34.26                                                                                                                                                                                                                                                                                                                                                                                                                                                                                                                                                                                                                                                                                                                                                                                                                                                                                                                                                                                                                                                                                                                                                                                                                                                                                                                                                                                                                                                                                                                                                                                                                                                                                                                                                                                                                                                                                                                                                                                                                                                                                                                          | 119.96                                                                                                                                                                                                                                                                                                                                                                                                                                                                                                                                                                                                                                                                                                                                                                                                                                                                                                                                                                                                                                                                                                                                                                                                                                                                                                                                                                                                                                                                                                                                                                                                                                                                                                                                                                                                                                                                                                                                                                                                                                                                                                                         |
| LINE F            | ,,,,, |                                         |      |          |                                                                                                                                                                                                                                                                                                                                                                                                                                                                                                                                                                                                                                                                                                                                                                                                                                                                                                                                                                                                                                                                                                                                                                                                                                                                                                                                                                                                                                                                                                                                                                                                                                                                                                                                                                                                                                                                                                                                                                                                                                                                                                                                |                                                                                                                                                                                                                                                                                                                                                                                                                                                                                                                                                                                                                                                                                                                                                                                                                                                                                                                                                                                                                                                                                                                                                                                                                                                                                                                                                                                                                                                                                                                                                                                                                                                                                                                                                                                                                                                                                                                                                                                                                                                                                                                                |
| 22                | 0.43  | 10.0                                    | 0.8  | 9.8      | 3.37                                                                                                                                                                                                                                                                                                                                                                                                                                                                                                                                                                                                                                                                                                                                                                                                                                                                                                                                                                                                                                                                                                                                                                                                                                                                                                                                                                                                                                                                                                                                                                                                                                                                                                                                                                                                                                                                                                                                                                                                                                                                                                                           | 3.37                                                                                                                                                                                                                                                                                                                                                                                                                                                                                                                                                                                                                                                                                                                                                                                                                                                                                                                                                                                                                                                                                                                                                                                                                                                                                                                                                                                                                                                                                                                                                                                                                                                                                                                                                                                                                                                                                                                                                                                                                                                                                                                           |
| 23                | 0.30  | 27                                      | 0.5  | я        | 1.47                                                                                                                                                                                                                                                                                                                                                                                                                                                                                                                                                                                                                                                                                                                                                                                                                                                                                                                                                                                                                                                                                                                                                                                                                                                                                                                                                                                                                                                                                                                                                                                                                                                                                                                                                                                                                                                                                                                                                                                                                                                                                                                           | 4.84                                                                                                                                                                                                                                                                                                                                                                                                                                                                                                                                                                                                                                                                                                                                                                                                                                                                                                                                                                                                                                                                                                                                                                                                                                                                                                                                                                                                                                                                                                                                                                                                                                                                                                                                                                                                                                                                                                                                                                                                                                                                                                                           |
| LINE L            |       |                                         |      |          |                                                                                                                                                                                                                                                                                                                                                                                                                                                                                                                                                                                                                                                                                                                                                                                                                                                                                                                                                                                                                                                                                                                                                                                                                                                                                                                                                                                                                                                                                                                                                                                                                                                                                                                                                                                                                                                                                                                                                                                                                                                                                                                                |                                                                                                                                                                                                                                                                                                                                                                                                                                                                                                                                                                                                                                                                                                                                                                                                                                                                                                                                                                                                                                                                                                                                                                                                                                                                                                                                                                                                                                                                                                                                                                                                                                                                                                                                                                                                                                                                                                                                                                                                                                                                                                                                |
| 24                | 2.23  | 10.0                                    | 0.5  | 9.8      | 10.93                                                                                                                                                                                                                                                                                                                                                                                                                                                                                                                                                                                                                                                                                                                                                                                                                                                                                                                                                                                                                                                                                                                                                                                                                                                                                                                                                                                                                                                                                                                                                                                                                                                                                                                                                                                                                                                                                                                                                                                                                                                                                                                          |                                                                                                                                                                                                                                                                                                                                                                                                                                                                                                                                                                                                                                                                                                                                                                                                                                                                                                                                                                                                                                                                                                                                                                                                                                                                                                                                                                                                                                                                                                                                                                                                                                                                                                                                                                                                                                                                                                                                                                                                                                                                                                                                |
| 25                | 2.21  | 55                                      | ю    | 19       | 10.83                                                                                                                                                                                                                                                                                                                                                                                                                                                                                                                                                                                                                                                                                                                                                                                                                                                                                                                                                                                                                                                                                                                                                                                                                                                                                                                                                                                                                                                                                                                                                                                                                                                                                                                                                                                                                                                                                                                                                                                                                                                                                                                          | 21.76                                                                                                                                                                                                                                                                                                                                                                                                                                                                                                                                                                                                                                                                                                                                                                                                                                                                                                                                                                                                                                                                                                                                                                                                                                                                                                                                                                                                                                                                                                                                                                                                                                                                                                                                                                                                                                                                                                                                                                                                                                                                                                                          |
| 26                | 1.15  | 39                                      | n    | 75       | 5.64                                                                                                                                                                                                                                                                                                                                                                                                                                                                                                                                                                                                                                                                                                                                                                                                                                                                                                                                                                                                                                                                                                                                                                                                                                                                                                                                                                                                                                                                                                                                                                                                                                                                                                                                                                                                                                                                                                                                                                                                                                                                                                                           | 27.40                                                                                                                                                                                                                                                                                                                                                                                                                                                                                                                                                                                                                                                                                                                                                                                                                                                                                                                                                                                                                                                                                                                                                                                                                                                                                                                                                                                                                                                                                                                                                                                                                                                                                                                                                                                                                                                                                                                                                                                                                                                                                                                          |
| 27                | 0.87  | 73                                      | p)   | 757      | 4.26                                                                                                                                                                                                                                                                                                                                                                                                                                                                                                                                                                                                                                                                                                                                                                                                                                                                                                                                                                                                                                                                                                                                                                                                                                                                                                                                                                                                                                                                                                                                                                                                                                                                                                                                                                                                                                                                                                                                                                                                                                                                                                                           | 31.66                                                                                                                                                                                                                                                                                                                                                                                                                                                                                                                                                                                                                                                                                                                                                                                                                                                                                                                                                                                                                                                                                                                                                                                                                                                                                                                                                                                                                                                                                                                                                                                                                                                                                                                                                                                                                                                                                                                                                                                                                                                                                                                          |
| 28                | 1,49  | 21                                      | и    | **       | 7.30                                                                                                                                                                                                                                                                                                                                                                                                                                                                                                                                                                                                                                                                                                                                                                                                                                                                                                                                                                                                                                                                                                                                                                                                                                                                                                                                                                                                                                                                                                                                                                                                                                                                                                                                                                                                                                                                                                                                                                                                                                                                                                                           | 38.96                                                                                                                                                                                                                                                                                                                                                                                                                                                                                                                                                                                                                                                                                                                                                                                                                                                                                                                                                                                                                                                                                                                                                                                                                                                                                                                                                                                                                                                                                                                                                                                                                                                                                                                                                                                                                                                                                                                                                                                                                                                                                                                          |
| LINE M            | AAAAA |                                         |      |          |                                                                                                                                                                                                                                                                                                                                                                                                                                                                                                                                                                                                                                                                                                                                                                                                                                                                                                                                                                                                                                                                                                                                                                                                                                                                                                                                                                                                                                                                                                                                                                                                                                                                                                                                                                                                                                                                                                                                                                                                                                                                                                                                |                                                                                                                                                                                                                                                                                                                                                                                                                                                                                                                                                                                                                                                                                                                                                                                                                                                                                                                                                                                                                                                                                                                                                                                                                                                                                                                                                                                                                                                                                                                                                                                                                                                                                                                                                                                                                                                                                                                                                                                                                                                                                                                                |
| 29                | 2.54  | 10.0                                    | 0.5  | 9.8      | 12.45                                                                                                                                                                                                                                                                                                                                                                                                                                                                                                                                                                                                                                                                                                                                                                                                                                                                                                                                                                                                                                                                                                                                                                                                                                                                                                                                                                                                                                                                                                                                                                                                                                                                                                                                                                                                                                                                                                                                                                                                                                                                                                                          | AAAAA TAAAAA TAAAAA AAAAA AAAAA AAAAA AAAAA AAAAA AAAA                                                                                                                                                                                                                                                                                                                                                                                                                                                                                                                                                                                                                                                                                                                                                                                                                                                                                                                                                                                                                                                                                                                                                                                                                                                                                                                                                                                                                                                                                                                                                                                                                                                                                                                                                                                                                                                                                                                                                                                                                                                                         |
| 30                | 0.83  | н                                       | п    |          | 4.07                                                                                                                                                                                                                                                                                                                                                                                                                                                                                                                                                                                                                                                                                                                                                                                                                                                                                                                                                                                                                                                                                                                                                                                                                                                                                                                                                                                                                                                                                                                                                                                                                                                                                                                                                                                                                                                                                                                                                                                                                                                                                                                           | 16.52                                                                                                                                                                                                                                                                                                                                                                                                                                                                                                                                                                                                                                                                                                                                                                                                                                                                                                                                                                                                                                                                                                                                                                                                                                                                                                                                                                                                                                                                                                                                                                                                                                                                                                                                                                                                                                                                                                                                                                                                                                                                                                                          |
| 31                | 2.95  | >>                                      | 79   | **       | 14.46                                                                                                                                                                                                                                                                                                                                                                                                                                                                                                                                                                                                                                                                                                                                                                                                                                                                                                                                                                                                                                                                                                                                                                                                                                                                                                                                                                                                                                                                                                                                                                                                                                                                                                                                                                                                                                                                                                                                                                                                                                                                                                                          | 30.98                                                                                                                                                                                                                                                                                                                                                                                                                                                                                                                                                                                                                                                                                                                                                                                                                                                                                                                                                                                                                                                                                                                                                                                                                                                                                                                                                                                                                                                                                                                                                                                                                                                                                                                                                                                                                                                                                                                                                                                                                                                                                                                          |
| LINE N            |       |                                         |      |          |                                                                                                                                                                                                                                                                                                                                                                                                                                                                                                                                                                                                                                                                                                                                                                                                                                                                                                                                                                                                                                                                                                                                                                                                                                                                                                                                                                                                                                                                                                                                                                                                                                                                                                                                                                                                                                                                                                                                                                                                                                                                                                                                |                                                                                                                                                                                                                                                                                                                                                                                                                                                                                                                                                                                                                                                                                                                                                                                                                                                                                                                                                                                                                                                                                                                                                                                                                                                                                                                                                                                                                                                                                                                                                                                                                                                                                                                                                                                                                                                                                                                                                                                                                                                                                                                                |
| 32                | 0.19  | 10.0                                    | 0.5  | 9.8      | 0.93                                                                                                                                                                                                                                                                                                                                                                                                                                                                                                                                                                                                                                                                                                                                                                                                                                                                                                                                                                                                                                                                                                                                                                                                                                                                                                                                                                                                                                                                                                                                                                                                                                                                                                                                                                                                                                                                                                                                                                                                                                                                                                                           |                                                                                                                                                                                                                                                                                                                                                                                                                                                                                                                                                                                                                                                                                                                                                                                                                                                                                                                                                                                                                                                                                                                                                                                                                                                                                                                                                                                                                                                                                                                                                                                                                                                                                                                                                                                                                                                                                                                                                                                                                                                                                                                                |
| 32A               | 2.59  | 22                                      | 0.35 | 8.3      | 7.52                                                                                                                                                                                                                                                                                                                                                                                                                                                                                                                                                                                                                                                                                                                                                                                                                                                                                                                                                                                                                                                                                                                                                                                                                                                                                                                                                                                                                                                                                                                                                                                                                                                                                                                                                                                                                                                                                                                                                                                                                                                                                                                           | 8.45                                                                                                                                                                                                                                                                                                                                                                                                                                                                                                                                                                                                                                                                                                                                                                                                                                                                                                                                                                                                                                                                                                                                                                                                                                                                                                                                                                                                                                                                                                                                                                                                                                                                                                                                                                                                                                                                                                                                                                                                                                                                                                                           |
| 33                | 0.31  | 27                                      | 0.5  | 9.8      | 1.52                                                                                                                                                                                                                                                                                                                                                                                                                                                                                                                                                                                                                                                                                                                                                                                                                                                                                                                                                                                                                                                                                                                                                                                                                                                                                                                                                                                                                                                                                                                                                                                                                                                                                                                                                                                                                                                                                                                                                                                                                                                                                                                           | 9.97                                                                                                                                                                                                                                                                                                                                                                                                                                                                                                                                                                                                                                                                                                                                                                                                                                                                                                                                                                                                                                                                                                                                                                                                                                                                                                                                                                                                                                                                                                                                                                                                                                                                                                                                                                                                                                                                                                                                                                                                                                                                                                                           |
| 33A               | 1.29  | "                                       | 0.35 | 8.3      | 3.75                                                                                                                                                                                                                                                                                                                                                                                                                                                                                                                                                                                                                                                                                                                                                                                                                                                                                                                                                                                                                                                                                                                                                                                                                                                                                                                                                                                                                                                                                                                                                                                                                                                                                                                                                                                                                                                                                                                                                                                                                                                                                                                           | 20.75                                                                                                                                                                                                                                                                                                                                                                                                                                                                                                                                                                                                                                                                                                                                                                                                                                                                                                                                                                                                                                                                                                                                                                                                                                                                                                                                                                                                                                                                                                                                                                                                                                                                                                                                                                                                                                                                                                                                                                                                                                                                                                                          |
| 34                | 2.42  | ***                                     | 0.35 | , "      | 7.03                                                                                                                                                                                                                                                                                                                                                                                                                                                                                                                                                                                                                                                                                                                                                                                                                                                                                                                                                                                                                                                                                                                                                                                                                                                                                                                                                                                                                                                                                                                                                                                                                                                                                                                                                                                                                                                                                                                                                                                                                                                                                                                           | 26.88                                                                                                                                                                                                                                                                                                                                                                                                                                                                                                                                                                                                                                                                                                                                                                                                                                                                                                                                                                                                                                                                                                                                                                                                                                                                                                                                                                                                                                                                                                                                                                                                                                                                                                                                                                                                                                                                                                                                                                                                                                                                                                                          |
| 35                | 1.25  | "                                       | 0.5  | 9.8      | 6.13                                                                                                                                                                                                                                                                                                                                                                                                                                                                                                                                                                                                                                                                                                                                                                                                                                                                                                                                                                                                                                                                                                                                                                                                                                                                                                                                                                                                                                                                                                                                                                                                                                                                                                                                                                                                                                                                                                                                                                                                                                                                                                                           | 40.00                                                                                                                                                                                                                                                                                                                                                                                                                                                                                                                                                                                                                                                                                                                                                                                                                                                                                                                                                                                                                                                                                                                                                                                                                                                                                                                                                                                                                                                                                                                                                                                                                                                                                                                                                                                                                                                                                                                                                                                                                                                                                                                          |
| RET. POND 2       | A NA  | 100                                     | 0.5  | 0.0      | 2.50                                                                                                                                                                                                                                                                                                                                                                                                                                                                                                                                                                                                                                                                                                                                                                                                                                                                                                                                                                                                                                                                                                                                                                                                                                                                                                                                                                                                                                                                                                                                                                                                                                                                                                                                                                                                                                                                                                                                                                                                                                                                                                                           | 100.10                                                                                                                                                                                                                                                                                                                                                                                                                                                                                                                                                                                                                                                                                                                                                                                                                                                                                                                                                                                                                                                                                                                                                                                                                                                                                                                                                                                                                                                                                                                                                                                                                                                                                                                                                                                                                                                                                                                                                                                                                                                                                                                         |
| 36                | 0.73  | 10.0                                    | 0.5  | 9.8      | 3.58                                                                                                                                                                                                                                                                                                                                                                                                                                                                                                                                                                                                                                                                                                                                                                                                                                                                                                                                                                                                                                                                                                                                                                                                                                                                                                                                                                                                                                                                                                                                                                                                                                                                                                                                                                                                                                                                                                                                                                                                                                                                                                                           | 100.40                                                                                                                                                                                                                                                                                                                                                                                                                                                                                                                                                                                                                                                                                                                                                                                                                                                                                                                                                                                                                                                                                                                                                                                                                                                                                                                                                                                                                                                                                                                                                                                                                                                                                                                                                                                                                                                                                                                                                                                                                                                                                                                         |
| 37                | 0.78  | **                                      | 29   | ***      | 3.82<br>3.68                                                                                                                                                                                                                                                                                                                                                                                                                                                                                                                                                                                                                                                                                                                                                                                                                                                                                                                                                                                                                                                                                                                                                                                                                                                                                                                                                                                                                                                                                                                                                                                                                                                                                                                                                                                                                                                                                                                                                                                                                                                                                                                   |                                                                                                                                                                                                                                                                                                                                                                                                                                                                                                                                                                                                                                                                                                                                                                                                                                                                                                                                                                                                                                                                                                                                                                                                                                                                                                                                                                                                                                                                                                                                                                                                                                                                                                                                                                                                                                                                                                                                                                                                                                                                                                                                |
| 38                | 0.75  | 73                                      | 55   | **       | 3,00                                                                                                                                                                                                                                                                                                                                                                                                                                                                                                                                                                                                                                                                                                                                                                                                                                                                                                                                                                                                                                                                                                                                                                                                                                                                                                                                                                                                                                                                                                                                                                                                                                                                                                                                                                                                                                                                                                                                                                                                                                                                                                                           |                                                                                                                                                                                                                                                                                                                                                                                                                                                                                                                                                                                                                                                                                                                                                                                                                                                                                                                                                                                                                                                                                                                                                                                                                                                                                                                                                                                                                                                                                                                                                                                                                                                                                                                                                                                                                                                                                                                                                                                                                                                                                                                                |
| LINE P            | 4 00  | 400                                     | 0.5  | 9.8      | 6.47                                                                                                                                                                                                                                                                                                                                                                                                                                                                                                                                                                                                                                                                                                                                                                                                                                                                                                                                                                                                                                                                                                                                                                                                                                                                                                                                                                                                                                                                                                                                                                                                                                                                                                                                                                                                                                                                                                                                                                                                                                                                                                                           |                                                                                                                                                                                                                                                                                                                                                                                                                                                                                                                                                                                                                                                                                                                                                                                                                                                                                                                                                                                                                                                                                                                                                                                                                                                                                                                                                                                                                                                                                                                                                                                                                                                                                                                                                                                                                                                                                                                                                                                                                                                                                                                                |
| 39<br>40          | 1.32  | 10.0                                    | 0.5  |          | 11.71                                                                                                                                                                                                                                                                                                                                                                                                                                                                                                                                                                                                                                                                                                                                                                                                                                                                                                                                                                                                                                                                                                                                                                                                                                                                                                                                                                                                                                                                                                                                                                                                                                                                                                                                                                                                                                                                                                                                                                                                                                                                                                                          | 18.18                                                                                                                                                                                                                                                                                                                                                                                                                                                                                                                                                                                                                                                                                                                                                                                                                                                                                                                                                                                                                                                                                                                                                                                                                                                                                                                                                                                                                                                                                                                                                                                                                                                                                                                                                                                                                                                                                                                                                                                                                                                                                                                          |
| 41/               | 2.39  | **                                      | **   | "        | 11.11                                                                                                                                                                                                                                                                                                                                                                                                                                                                                                                                                                                                                                                                                                                                                                                                                                                                                                                                                                                                                                                                                                                                                                                                                                                                                                                                                                                                                                                                                                                                                                                                                                                                                                                                                                                                                                                                                                                                                                                                                                                                                                                          | 10.10                                                                                                                                                                                                                                                                                                                                                                                                                                                                                                                                                                                                                                                                                                                                                                                                                                                                                                                                                                                                                                                                                                                                                                                                                                                                                                                                                                                                                                                                                                                                                                                                                                                                                                                                                                                                                                                                                                                                                                                                                                                                                                                          |
| STREET AT 205     |       | 1                                       |      |          | ***************************************                                                                                                                                                                                                                                                                                                                                                                                                                                                                                                                                                                                                                                                                                                                                                                                                                                                                                                                                                                                                                                                                                                                                                                                                                                                                                                                                                                                                                                                                                                                                                                                                                                                                                                                                                                                                                                                                                                                                                                                                                                                                                        |                                                                                                                                                                                                                                                                                                                                                                                                                                                                                                                                                                                                                                                                                                                                                                                                                                                                                                                                                                                                                                                                                                                                                                                                                                                                                                                                                                                                                                                                                                                                                                                                                                                                                                                                                                                                                                                                                                                                                                                                                                                                                                                                |