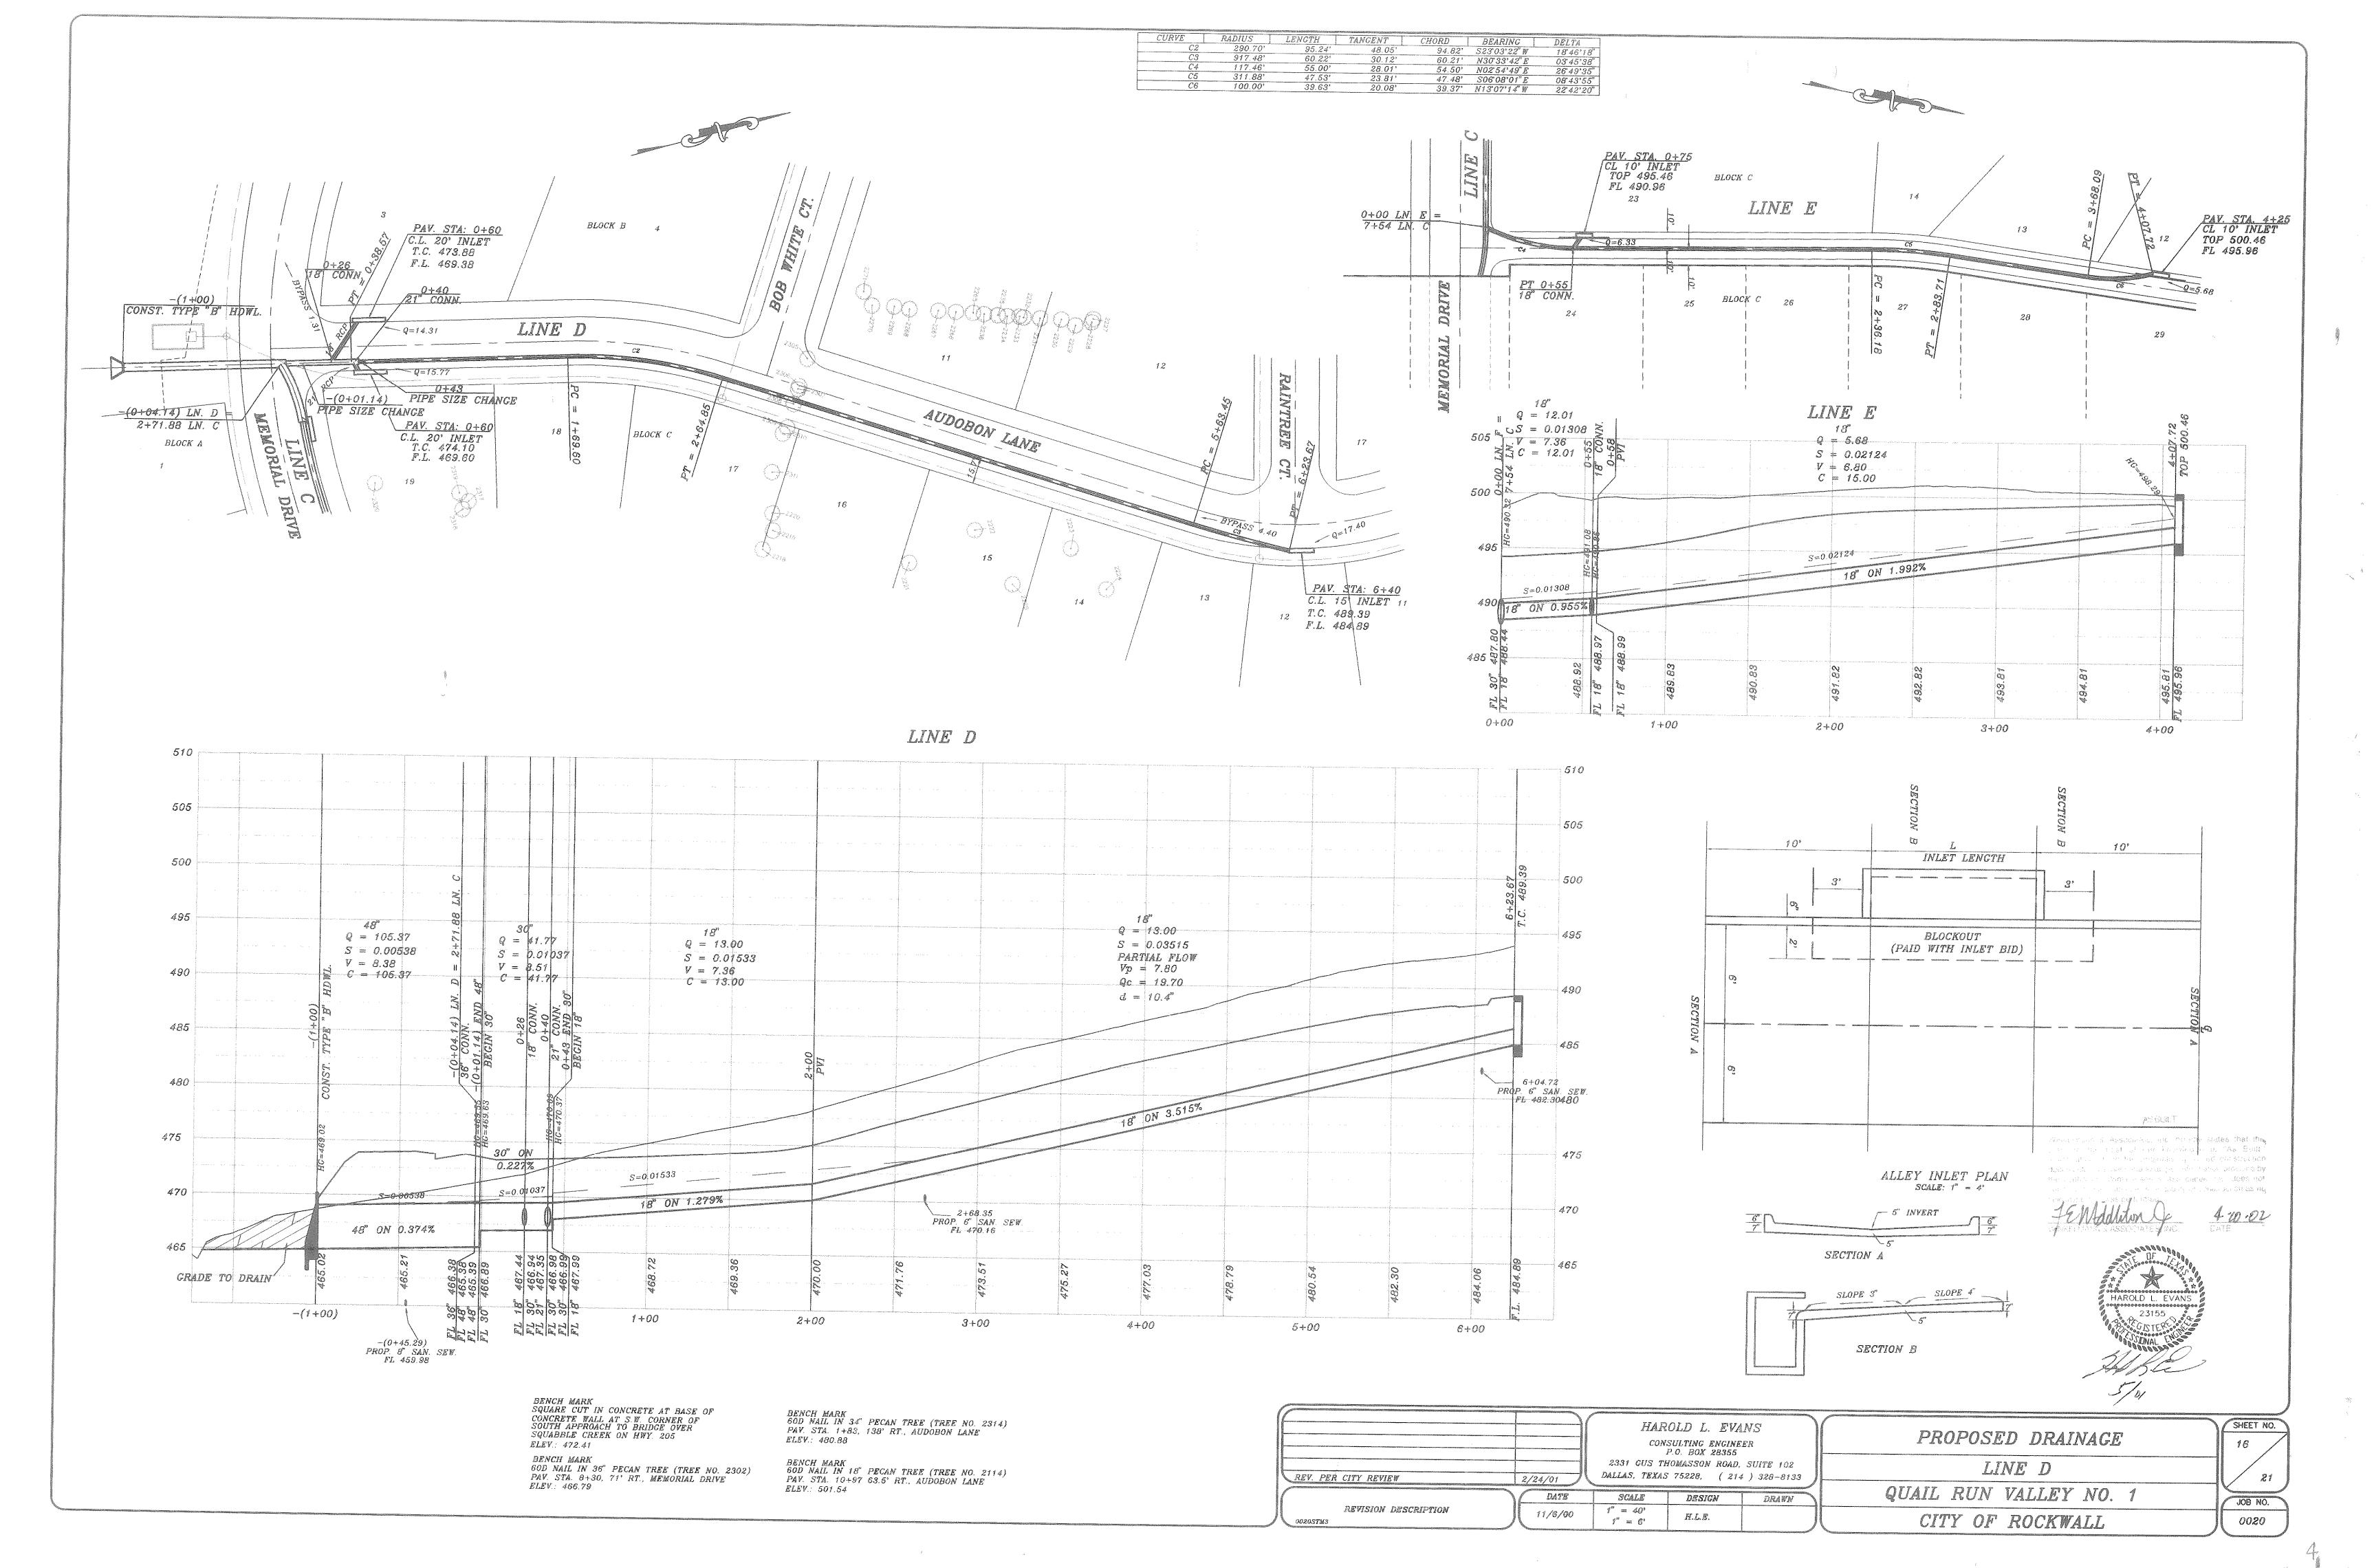

DRAINAGE TABLE

| DRAINAGE AREA NO. | ACRES | T. C.                                   | С    | 100 YR.  | 100 YR.                                                                                                                                                                                                                                                                                                                                                                                                                                                                                                                                                                                                                                                                                                                                                                                                                                                                                                                                                                                                                                                                                                                                                                                                                                                                                                                                                                                                                                                                                                                                                                                                                                                                                                                                                                                                                                                                                                                                                                                                                                                                                                                        | SUM Q<br>100 YR.                                                                                                                                                                                                                                                                                                                                                                                                                                                                                                                                                                                                                                                                                                                                                                                                                                                                                                                                                                                                                                                                                                                                                                                                                                                                                                                                                                                                                                                                                                                                                                                                                                                                                                                                                                                                                                                                                                                                                                                                                                                                                                               |
|-------------------|-------|-----------------------------------------|------|----------|--------------------------------------------------------------------------------------------------------------------------------------------------------------------------------------------------------------------------------------------------------------------------------------------------------------------------------------------------------------------------------------------------------------------------------------------------------------------------------------------------------------------------------------------------------------------------------------------------------------------------------------------------------------------------------------------------------------------------------------------------------------------------------------------------------------------------------------------------------------------------------------------------------------------------------------------------------------------------------------------------------------------------------------------------------------------------------------------------------------------------------------------------------------------------------------------------------------------------------------------------------------------------------------------------------------------------------------------------------------------------------------------------------------------------------------------------------------------------------------------------------------------------------------------------------------------------------------------------------------------------------------------------------------------------------------------------------------------------------------------------------------------------------------------------------------------------------------------------------------------------------------------------------------------------------------------------------------------------------------------------------------------------------------------------------------------------------------------------------------------------------|--------------------------------------------------------------------------------------------------------------------------------------------------------------------------------------------------------------------------------------------------------------------------------------------------------------------------------------------------------------------------------------------------------------------------------------------------------------------------------------------------------------------------------------------------------------------------------------------------------------------------------------------------------------------------------------------------------------------------------------------------------------------------------------------------------------------------------------------------------------------------------------------------------------------------------------------------------------------------------------------------------------------------------------------------------------------------------------------------------------------------------------------------------------------------------------------------------------------------------------------------------------------------------------------------------------------------------------------------------------------------------------------------------------------------------------------------------------------------------------------------------------------------------------------------------------------------------------------------------------------------------------------------------------------------------------------------------------------------------------------------------------------------------------------------------------------------------------------------------------------------------------------------------------------------------------------------------------------------------------------------------------------------------------------------------------------------------------------------------------------------------|
|                   |       |                                         |      |          |                                                                                                                                                                                                                                                                                                                                                                                                                                                                                                                                                                                                                                                                                                                                                                                                                                                                                                                                                                                                                                                                                                                                                                                                                                                                                                                                                                                                                                                                                                                                                                                                                                                                                                                                                                                                                                                                                                                                                                                                                                                                                                                                |                                                                                                                                                                                                                                                                                                                                                                                                                                                                                                                                                                                                                                                                                                                                                                                                                                                                                                                                                                                                                                                                                                                                                                                                                                                                                                                                                                                                                                                                                                                                                                                                                                                                                                                                                                                                                                                                                                                                                                                                                                                                                                                                |
| T [377] A 0- F)   |       |                                         | ·    |          |                                                                                                                                                                                                                                                                                                                                                                                                                                                                                                                                                                                                                                                                                                                                                                                                                                                                                                                                                                                                                                                                                                                                                                                                                                                                                                                                                                                                                                                                                                                                                                                                                                                                                                                                                                                                                                                                                                                                                                                                                                                                                                                                |                                                                                                                                                                                                                                                                                                                                                                                                                                                                                                                                                                                                                                                                                                                                                                                                                                                                                                                                                                                                                                                                                                                                                                                                                                                                                                                                                                                                                                                                                                                                                                                                                                                                                                                                                                                                                                                                                                                                                                                                                                                                                                                                |
| LINE A & B        | 44.76 | 29.0                                    | 0.35 | 7.2      | 96.68                                                                                                                                                                                                                                                                                                                                                                                                                                                                                                                                                                                                                                                                                                                                                                                                                                                                                                                                                                                                                                                                                                                                                                                                                                                                                                                                                                                                                                                                                                                                                                                                                                                                                                                                                                                                                                                                                                                                                                                                                                                                                                                          | 112.80                                                                                                                                                                                                                                                                                                                                                                                                                                                                                                                                                                                                                                                                                                                                                                                                                                                                                                                                                                                                                                                                                                                                                                                                                                                                                                                                                                                                                                                                                                                                                                                                                                                                                                                                                                                                                                                                                                                                                                                                                                                                                                                         |
|                   | 2.19  | 29.0                                    | 0.5  | 7.2      | 8.30                                                                                                                                                                                                                                                                                                                                                                                                                                                                                                                                                                                                                                                                                                                                                                                                                                                                                                                                                                                                                                                                                                                                                                                                                                                                                                                                                                                                                                                                                                                                                                                                                                                                                                                                                                                                                                                                                                                                                                                                                                                                                                                           | 120.68                                                                                                                                                                                                                                                                                                                                                                                                                                                                                                                                                                                                                                                                                                                                                                                                                                                                                                                                                                                                                                                                                                                                                                                                                                                                                                                                                                                                                                                                                                                                                                                                                                                                                                                                                                                                                                                                                                                                                                                                                                                                                                                         |
| 2                 | 0.93  | 29.1                                    | 0.5  | 7.2      | 3.35                                                                                                                                                                                                                                                                                                                                                                                                                                                                                                                                                                                                                                                                                                                                                                                                                                                                                                                                                                                                                                                                                                                                                                                                                                                                                                                                                                                                                                                                                                                                                                                                                                                                                                                                                                                                                                                                                                                                                                                                                                                                                                                           | 124.03                                                                                                                                                                                                                                                                                                                                                                                                                                                                                                                                                                                                                                                                                                                                                                                                                                                                                                                                                                                                                                                                                                                                                                                                                                                                                                                                                                                                                                                                                                                                                                                                                                                                                                                                                                                                                                                                                                                                                                                                                                                                                                                         |
| 2A<br>2B          | 0.59  | 29.1                                    | 0.5  | 7.2      | 2.12                                                                                                                                                                                                                                                                                                                                                                                                                                                                                                                                                                                                                                                                                                                                                                                                                                                                                                                                                                                                                                                                                                                                                                                                                                                                                                                                                                                                                                                                                                                                                                                                                                                                                                                                                                                                                                                                                                                                                                                                                                                                                                                           | 126.16                                                                                                                                                                                                                                                                                                                                                                                                                                                                                                                                                                                                                                                                                                                                                                                                                                                                                                                                                                                                                                                                                                                                                                                                                                                                                                                                                                                                                                                                                                                                                                                                                                                                                                                                                                                                                                                                                                                                                                                                                                                                                                                         |
| 2E 2C             | 1.09  | 29.1                                    | 0.5  | 7.2      | 3.92                                                                                                                                                                                                                                                                                                                                                                                                                                                                                                                                                                                                                                                                                                                                                                                                                                                                                                                                                                                                                                                                                                                                                                                                                                                                                                                                                                                                                                                                                                                                                                                                                                                                                                                                                                                                                                                                                                                                                                                                                                                                                                                           | 130.08                                                                                                                                                                                                                                                                                                                                                                                                                                                                                                                                                                                                                                                                                                                                                                                                                                                                                                                                                                                                                                                                                                                                                                                                                                                                                                                                                                                                                                                                                                                                                                                                                                                                                                                                                                                                                                                                                                                                                                                                                                                                                                                         |
| 3                 | 1.70  | 29.2                                    | 0.35 | 7.2      | 4.28                                                                                                                                                                                                                                                                                                                                                                                                                                                                                                                                                                                                                                                                                                                                                                                                                                                                                                                                                                                                                                                                                                                                                                                                                                                                                                                                                                                                                                                                                                                                                                                                                                                                                                                                                                                                                                                                                                                                                                                                                                                                                                                           | 134.36                                                                                                                                                                                                                                                                                                                                                                                                                                                                                                                                                                                                                                                                                                                                                                                                                                                                                                                                                                                                                                                                                                                                                                                                                                                                                                                                                                                                                                                                                                                                                                                                                                                                                                                                                                                                                                                                                                                                                                                                                                                                                                                         |
| RET. POND 1       | 7.10  | ~~~                                     |      |          |                                                                                                                                                                                                                                                                                                                                                                                                                                                                                                                                                                                                                                                                                                                                                                                                                                                                                                                                                                                                                                                                                                                                                                                                                                                                                                                                                                                                                                                                                                                                                                                                                                                                                                                                                                                                                                                                                                                                                                                                                                                                                                                                | 70.26                                                                                                                                                                                                                                                                                                                                                                                                                                                                                                                                                                                                                                                                                                                                                                                                                                                                                                                                                                                                                                                                                                                                                                                                                                                                                                                                                                                                                                                                                                                                                                                                                                                                                                                                                                                                                                                                                                                                                                                                                                                                                                                          |
| 3A                | 0.62  | 29.2                                    | 0.35 | 7.2      | 1.56                                                                                                                                                                                                                                                                                                                                                                                                                                                                                                                                                                                                                                                                                                                                                                                                                                                                                                                                                                                                                                                                                                                                                                                                                                                                                                                                                                                                                                                                                                                                                                                                                                                                                                                                                                                                                                                                                                                                                                                                                                                                                                                           | 71.82                                                                                                                                                                                                                                                                                                                                                                                                                                                                                                                                                                                                                                                                                                                                                                                                                                                                                                                                                                                                                                                                                                                                                                                                                                                                                                                                                                                                                                                                                                                                                                                                                                                                                                                                                                                                                                                                                                                                                                                                                                                                                                                          |
| 4                 | 1.34  | 29.8                                    | 0.5  | 7.1      | 4.76                                                                                                                                                                                                                                                                                                                                                                                                                                                                                                                                                                                                                                                                                                                                                                                                                                                                                                                                                                                                                                                                                                                                                                                                                                                                                                                                                                                                                                                                                                                                                                                                                                                                                                                                                                                                                                                                                                                                                                                                                                                                                                                           | 76.58                                                                                                                                                                                                                                                                                                                                                                                                                                                                                                                                                                                                                                                                                                                                                                                                                                                                                                                                                                                                                                                                                                                                                                                                                                                                                                                                                                                                                                                                                                                                                                                                                                                                                                                                                                                                                                                                                                                                                                                                                                                                                                                          |
| 5                 | 0.92  | 30.2                                    | n    | 6.9      | 3.17                                                                                                                                                                                                                                                                                                                                                                                                                                                                                                                                                                                                                                                                                                                                                                                                                                                                                                                                                                                                                                                                                                                                                                                                                                                                                                                                                                                                                                                                                                                                                                                                                                                                                                                                                                                                                                                                                                                                                                                                                                                                                                                           | 79.75                                                                                                                                                                                                                                                                                                                                                                                                                                                                                                                                                                                                                                                                                                                                                                                                                                                                                                                                                                                                                                                                                                                                                                                                                                                                                                                                                                                                                                                                                                                                                                                                                                                                                                                                                                                                                                                                                                                                                                                                                                                                                                                          |
| 6                 | 1.24  | 10.0                                    | ħ    | 9.8      | 6.08                                                                                                                                                                                                                                                                                                                                                                                                                                                                                                                                                                                                                                                                                                                                                                                                                                                                                                                                                                                                                                                                                                                                                                                                                                                                                                                                                                                                                                                                                                                                                                                                                                                                                                                                                                                                                                                                                                                                                                                                                                                                                                                           | 85.83                                                                                                                                                                                                                                                                                                                                                                                                                                                                                                                                                                                                                                                                                                                                                                                                                                                                                                                                                                                                                                                                                                                                                                                                                                                                                                                                                                                                                                                                                                                                                                                                                                                                                                                                                                                                                                                                                                                                                                                                                                                                                                                          |
| LINE E & C        |       |                                         |      |          |                                                                                                                                                                                                                                                                                                                                                                                                                                                                                                                                                                                                                                                                                                                                                                                                                                                                                                                                                                                                                                                                                                                                                                                                                                                                                                                                                                                                                                                                                                                                                                                                                                                                                                                                                                                                                                                                                                                                                                                                                                                                                                                                |                                                                                                                                                                                                                                                                                                                                                                                                                                                                                                                                                                                                                                                                                                                                                                                                                                                                                                                                                                                                                                                                                                                                                                                                                                                                                                                                                                                                                                                                                                                                                                                                                                                                                                                                                                                                                                                                                                                                                                                                                                                                                                                                |
| 8                 | 2.57  | 10.0                                    | 0.5  | 9.8      | 12.59                                                                                                                                                                                                                                                                                                                                                                                                                                                                                                                                                                                                                                                                                                                                                                                                                                                                                                                                                                                                                                                                                                                                                                                                                                                                                                                                                                                                                                                                                                                                                                                                                                                                                                                                                                                                                                                                                                                                                                                                                                                                                                                          |                                                                                                                                                                                                                                                                                                                                                                                                                                                                                                                                                                                                                                                                                                                                                                                                                                                                                                                                                                                                                                                                                                                                                                                                                                                                                                                                                                                                                                                                                                                                                                                                                                                                                                                                                                                                                                                                                                                                                                                                                                                                                                                                |
| 9                 | 2.88  | 19                                      | >>   | 79       | 14.11                                                                                                                                                                                                                                                                                                                                                                                                                                                                                                                                                                                                                                                                                                                                                                                                                                                                                                                                                                                                                                                                                                                                                                                                                                                                                                                                                                                                                                                                                                                                                                                                                                                                                                                                                                                                                                                                                                                                                                                                                                                                                                                          | 26.70                                                                                                                                                                                                                                                                                                                                                                                                                                                                                                                                                                                                                                                                                                                                                                                                                                                                                                                                                                                                                                                                                                                                                                                                                                                                                                                                                                                                                                                                                                                                                                                                                                                                                                                                                                                                                                                                                                                                                                                                                                                                                                                          |
| 10                | 2.91  | **                                      | M    | ы        | 14.26                                                                                                                                                                                                                                                                                                                                                                                                                                                                                                                                                                                                                                                                                                                                                                                                                                                                                                                                                                                                                                                                                                                                                                                                                                                                                                                                                                                                                                                                                                                                                                                                                                                                                                                                                                                                                                                                                                                                                                                                                                                                                                                          | 40.96                                                                                                                                                                                                                                                                                                                                                                                                                                                                                                                                                                                                                                                                                                                                                                                                                                                                                                                                                                                                                                                                                                                                                                                                                                                                                                                                                                                                                                                                                                                                                                                                                                                                                                                                                                                                                                                                                                                                                                                                                                                                                                                          |
| 11                | 1.16  | 19                                      | **   | 74       | 5.68                                                                                                                                                                                                                                                                                                                                                                                                                                                                                                                                                                                                                                                                                                                                                                                                                                                                                                                                                                                                                                                                                                                                                                                                                                                                                                                                                                                                                                                                                                                                                                                                                                                                                                                                                                                                                                                                                                                                                                                                                                                                                                                           | 46.64                                                                                                                                                                                                                                                                                                                                                                                                                                                                                                                                                                                                                                                                                                                                                                                                                                                                                                                                                                                                                                                                                                                                                                                                                                                                                                                                                                                                                                                                                                                                                                                                                                                                                                                                                                                                                                                                                                                                                                                                                                                                                                                          |
| 12                | 1.29  | *                                       | 29   | >3       | 6.32                                                                                                                                                                                                                                                                                                                                                                                                                                                                                                                                                                                                                                                                                                                                                                                                                                                                                                                                                                                                                                                                                                                                                                                                                                                                                                                                                                                                                                                                                                                                                                                                                                                                                                                                                                                                                                                                                                                                                                                                                                                                                                                           | 52.96                                                                                                                                                                                                                                                                                                                                                                                                                                                                                                                                                                                                                                                                                                                                                                                                                                                                                                                                                                                                                                                                                                                                                                                                                                                                                                                                                                                                                                                                                                                                                                                                                                                                                                                                                                                                                                                                                                                                                                                                                                                                                                                          |
| 13                | 2.18  | ,,,,,,,,,,,,,,,,,,,,,,,,,,,,,,,,,,,,,,, | 20   |          | 10.68                                                                                                                                                                                                                                                                                                                                                                                                                                                                                                                                                                                                                                                                                                                                                                                                                                                                                                                                                                                                                                                                                                                                                                                                                                                                                                                                                                                                                                                                                                                                                                                                                                                                                                                                                                                                                                                                                                                                                                                                                                                                                                                          | 63.64                                                                                                                                                                                                                                                                                                                                                                                                                                                                                                                                                                                                                                                                                                                                                                                                                                                                                                                                                                                                                                                                                                                                                                                                                                                                                                                                                                                                                                                                                                                                                                                                                                                                                                                                                                                                                                                                                                                                                                                                                                                                                                                          |
|                   |       |                                         |      |          |                                                                                                                                                                                                                                                                                                                                                                                                                                                                                                                                                                                                                                                                                                                                                                                                                                                                                                                                                                                                                                                                                                                                                                                                                                                                                                                                                                                                                                                                                                                                                                                                                                                                                                                                                                                                                                                                                                                                                                                                                                                                                                                                |                                                                                                                                                                                                                                                                                                                                                                                                                                                                                                                                                                                                                                                                                                                                                                                                                                                                                                                                                                                                                                                                                                                                                                                                                                                                                                                                                                                                                                                                                                                                                                                                                                                                                                                                                                                                                                                                                                                                                                                                                                                                                                                                |
| LINE D            |       | ļ                                       |      |          |                                                                                                                                                                                                                                                                                                                                                                                                                                                                                                                                                                                                                                                                                                                                                                                                                                                                                                                                                                                                                                                                                                                                                                                                                                                                                                                                                                                                                                                                                                                                                                                                                                                                                                                                                                                                                                                                                                                                                                                                                                                                                                                                |                                                                                                                                                                                                                                                                                                                                                                                                                                                                                                                                                                                                                                                                                                                                                                                                                                                                                                                                                                                                                                                                                                                                                                                                                                                                                                                                                                                                                                                                                                                                                                                                                                                                                                                                                                                                                                                                                                                                                                                                                                                                                                                                |
| 14                | 3.55  | 10.0                                    | 0.5  | 9.8      | 17.40                                                                                                                                                                                                                                                                                                                                                                                                                                                                                                                                                                                                                                                                                                                                                                                                                                                                                                                                                                                                                                                                                                                                                                                                                                                                                                                                                                                                                                                                                                                                                                                                                                                                                                                                                                                                                                                                                                                                                                                                                                                                                                                          |                                                                                                                                                                                                                                                                                                                                                                                                                                                                                                                                                                                                                                                                                                                                                                                                                                                                                                                                                                                                                                                                                                                                                                                                                                                                                                                                                                                                                                                                                                                                                                                                                                                                                                                                                                                                                                                                                                                                                                                                                                                                                                                                |
| 15                | 2.32  | <u>"</u>                                | >>   | **       | 11.37                                                                                                                                                                                                                                                                                                                                                                                                                                                                                                                                                                                                                                                                                                                                                                                                                                                                                                                                                                                                                                                                                                                                                                                                                                                                                                                                                                                                                                                                                                                                                                                                                                                                                                                                                                                                                                                                                                                                                                                                                                                                                                                          | 28.77                                                                                                                                                                                                                                                                                                                                                                                                                                                                                                                                                                                                                                                                                                                                                                                                                                                                                                                                                                                                                                                                                                                                                                                                                                                                                                                                                                                                                                                                                                                                                                                                                                                                                                                                                                                                                                                                                                                                                                                                                                                                                                                          |
| 16                | 2.92  | *                                       | 77   | "        | 14.31                                                                                                                                                                                                                                                                                                                                                                                                                                                                                                                                                                                                                                                                                                                                                                                                                                                                                                                                                                                                                                                                                                                                                                                                                                                                                                                                                                                                                                                                                                                                                                                                                                                                                                                                                                                                                                                                                                                                                                                                                                                                                                                          | 43.08                                                                                                                                                                                                                                                                                                                                                                                                                                                                                                                                                                                                                                                                                                                                                                                                                                                                                                                                                                                                                                                                                                                                                                                                                                                                                                                                                                                                                                                                                                                                                                                                                                                                                                                                                                                                                                                                                                                                                                                                                                                                                                                          |
| AIL RUN AT 205    |       |                                         |      |          |                                                                                                                                                                                                                                                                                                                                                                                                                                                                                                                                                                                                                                                                                                                                                                                                                                                                                                                                                                                                                                                                                                                                                                                                                                                                                                                                                                                                                                                                                                                                                                                                                                                                                                                                                                                                                                                                                                                                                                                                                                                                                                                                | A POSSON A CALLEST AND A PART OF THE PROPERTY OF THE PART OF THE P |
| 17                | 1.04  | 10.0                                    | 0.8  | 9.8      | 8.15                                                                                                                                                                                                                                                                                                                                                                                                                                                                                                                                                                                                                                                                                                                                                                                                                                                                                                                                                                                                                                                                                                                                                                                                                                                                                                                                                                                                                                                                                                                                                                                                                                                                                                                                                                                                                                                                                                                                                                                                                                                                                                                           | 0.74                                                                                                                                                                                                                                                                                                                                                                                                                                                                                                                                                                                                                                                                                                                                                                                                                                                                                                                                                                                                                                                                                                                                                                                                                                                                                                                                                                                                                                                                                                                                                                                                                                                                                                                                                                                                                                                                                                                                                                                                                                                                                                                           |
| 17A               | 0.46  | ,,,,,,,,,,,,,,,,,,,,,,,,,,,,,,,,,,,,,,, | 0.35 | 173      | 1.56                                                                                                                                                                                                                                                                                                                                                                                                                                                                                                                                                                                                                                                                                                                                                                                                                                                                                                                                                                                                                                                                                                                                                                                                                                                                                                                                                                                                                                                                                                                                                                                                                                                                                                                                                                                                                                                                                                                                                                                                                                                                                                                           | 9.71<br>27.98                                                                                                                                                                                                                                                                                                                                                                                                                                                                                                                                                                                                                                                                                                                                                                                                                                                                                                                                                                                                                                                                                                                                                                                                                                                                                                                                                                                                                                                                                                                                                                                                                                                                                                                                                                                                                                                                                                                                                                                                                                                                                                                  |
| 18<br>19          | 2.33  | 27                                      | 0.8  | и        | 18.27                                                                                                                                                                                                                                                                                                                                                                                                                                                                                                                                                                                                                                                                                                                                                                                                                                                                                                                                                                                                                                                                                                                                                                                                                                                                                                                                                                                                                                                                                                                                                                                                                                                                                                                                                                                                                                                                                                                                                                                                                                                                                                                          | 33.15                                                                                                                                                                                                                                                                                                                                                                                                                                                                                                                                                                                                                                                                                                                                                                                                                                                                                                                                                                                                                                                                                                                                                                                                                                                                                                                                                                                                                                                                                                                                                                                                                                                                                                                                                                                                                                                                                                                                                                                                                                                                                                                          |
|                   | 0.66  | *                                       | 89   | **       | 5.17                                                                                                                                                                                                                                                                                                                                                                                                                                                                                                                                                                                                                                                                                                                                                                                                                                                                                                                                                                                                                                                                                                                                                                                                                                                                                                                                                                                                                                                                                                                                                                                                                                                                                                                                                                                                                                                                                                                                                                                                                                                                                                                           | 33,75                                                                                                                                                                                                                                                                                                                                                                                                                                                                                                                                                                                                                                                                                                                                                                                                                                                                                                                                                                                                                                                                                                                                                                                                                                                                                                                                                                                                                                                                                                                                                                                                                                                                                                                                                                                                                                                                                                                                                                                                                                                                                                                          |
| LINE X<br>20      | 4 30  | 10.0                                    | 0.8  | 9.8      | 10.04                                                                                                                                                                                                                                                                                                                                                                                                                                                                                                                                                                                                                                                                                                                                                                                                                                                                                                                                                                                                                                                                                                                                                                                                                                                                                                                                                                                                                                                                                                                                                                                                                                                                                                                                                                                                                                                                                                                                                                                                                                                                                                                          | 43.19                                                                                                                                                                                                                                                                                                                                                                                                                                                                                                                                                                                                                                                                                                                                                                                                                                                                                                                                                                                                                                                                                                                                                                                                                                                                                                                                                                                                                                                                                                                                                                                                                                                                                                                                                                                                                                                                                                                                                                                                                                                                                                                          |
|                   | 1.28  | <del> </del>                            | 0.35 | 3.d<br>" | 1.03                                                                                                                                                                                                                                                                                                                                                                                                                                                                                                                                                                                                                                                                                                                                                                                                                                                                                                                                                                                                                                                                                                                                                                                                                                                                                                                                                                                                                                                                                                                                                                                                                                                                                                                                                                                                                                                                                                                                                                                                                                                                                                                           | 44.22                                                                                                                                                                                                                                                                                                                                                                                                                                                                                                                                                                                                                                                                                                                                                                                                                                                                                                                                                                                                                                                                                                                                                                                                                                                                                                                                                                                                                                                                                                                                                                                                                                                                                                                                                                                                                                                                                                                                                                                                                                                                                                                          |
| 20A               | 0.30  | 37                                      | 0.30 |          | 7,00                                                                                                                                                                                                                                                                                                                                                                                                                                                                                                                                                                                                                                                                                                                                                                                                                                                                                                                                                                                                                                                                                                                                                                                                                                                                                                                                                                                                                                                                                                                                                                                                                                                                                                                                                                                                                                                                                                                                                                                                                                                                                                                           | 17.22                                                                                                                                                                                                                                                                                                                                                                                                                                                                                                                                                                                                                                                                                                                                                                                                                                                                                                                                                                                                                                                                                                                                                                                                                                                                                                                                                                                                                                                                                                                                                                                                                                                                                                                                                                                                                                                                                                                                                                                                                                                                                                                          |
| LINE Q<br>21      | 3.39  | 10.0                                    | 0.8  | 9.8      | 26.58                                                                                                                                                                                                                                                                                                                                                                                                                                                                                                                                                                                                                                                                                                                                                                                                                                                                                                                                                                                                                                                                                                                                                                                                                                                                                                                                                                                                                                                                                                                                                                                                                                                                                                                                                                                                                                                                                                                                                                                                                                                                                                                          | 70.80                                                                                                                                                                                                                                                                                                                                                                                                                                                                                                                                                                                                                                                                                                                                                                                                                                                                                                                                                                                                                                                                                                                                                                                                                                                                                                                                                                                                                                                                                                                                                                                                                                                                                                                                                                                                                                                                                                                                                                                                                                                                                                                          |
| LINE R            | 3.38  | 10.0                                    | 0.0  | 1 0.0    | 20.00                                                                                                                                                                                                                                                                                                                                                                                                                                                                                                                                                                                                                                                                                                                                                                                                                                                                                                                                                                                                                                                                                                                                                                                                                                                                                                                                                                                                                                                                                                                                                                                                                                                                                                                                                                                                                                                                                                                                                                                                                                                                                                                          | 70.00                                                                                                                                                                                                                                                                                                                                                                                                                                                                                                                                                                                                                                                                                                                                                                                                                                                                                                                                                                                                                                                                                                                                                                                                                                                                                                                                                                                                                                                                                                                                                                                                                                                                                                                                                                                                                                                                                                                                                                                                                                                                                                                          |
| 21A               | 1.90  | 10.0                                    | 0.8  | 9.8      | 14.90                                                                                                                                                                                                                                                                                                                                                                                                                                                                                                                                                                                                                                                                                                                                                                                                                                                                                                                                                                                                                                                                                                                                                                                                                                                                                                                                                                                                                                                                                                                                                                                                                                                                                                                                                                                                                                                                                                                                                                                                                                                                                                                          | 85.70                                                                                                                                                                                                                                                                                                                                                                                                                                                                                                                                                                                                                                                                                                                                                                                                                                                                                                                                                                                                                                                                                                                                                                                                                                                                                                                                                                                                                                                                                                                                                                                                                                                                                                                                                                                                                                                                                                                                                                                                                                                                                                                          |
| RET. POND         | 7.00  | 1                                       | 0.0  |          | ALL PARTY CONTRACTOR OF THE PA |                                                                                                                                                                                                                                                                                                                                                                                                                                                                                                                                                                                                                                                                                                                                                                                                                                                                                                                                                                                                                                                                                                                                                                                                                                                                                                                                                                                                                                                                                                                                                                                                                                                                                                                                                                                                                                                                                                                                                                                                                                                                                                                                |
| 21B               | 4,37  | 10.0                                    | 0.8  | 9.8      | 34.26                                                                                                                                                                                                                                                                                                                                                                                                                                                                                                                                                                                                                                                                                                                                                                                                                                                                                                                                                                                                                                                                                                                                                                                                                                                                                                                                                                                                                                                                                                                                                                                                                                                                                                                                                                                                                                                                                                                                                                                                                                                                                                                          | 119.96                                                                                                                                                                                                                                                                                                                                                                                                                                                                                                                                                                                                                                                                                                                                                                                                                                                                                                                                                                                                                                                                                                                                                                                                                                                                                                                                                                                                                                                                                                                                                                                                                                                                                                                                                                                                                                                                                                                                                                                                                                                                                                                         |
| LINE F            | ,,,,, |                                         |      |          |                                                                                                                                                                                                                                                                                                                                                                                                                                                                                                                                                                                                                                                                                                                                                                                                                                                                                                                                                                                                                                                                                                                                                                                                                                                                                                                                                                                                                                                                                                                                                                                                                                                                                                                                                                                                                                                                                                                                                                                                                                                                                                                                |                                                                                                                                                                                                                                                                                                                                                                                                                                                                                                                                                                                                                                                                                                                                                                                                                                                                                                                                                                                                                                                                                                                                                                                                                                                                                                                                                                                                                                                                                                                                                                                                                                                                                                                                                                                                                                                                                                                                                                                                                                                                                                                                |
| 22                | 0.43  | 10.0                                    | 0.8  | 9.8      | 3.37                                                                                                                                                                                                                                                                                                                                                                                                                                                                                                                                                                                                                                                                                                                                                                                                                                                                                                                                                                                                                                                                                                                                                                                                                                                                                                                                                                                                                                                                                                                                                                                                                                                                                                                                                                                                                                                                                                                                                                                                                                                                                                                           | 3.37                                                                                                                                                                                                                                                                                                                                                                                                                                                                                                                                                                                                                                                                                                                                                                                                                                                                                                                                                                                                                                                                                                                                                                                                                                                                                                                                                                                                                                                                                                                                                                                                                                                                                                                                                                                                                                                                                                                                                                                                                                                                                                                           |
| 23                | 0.30  | 27                                      | 0.5  | я        | 1.47                                                                                                                                                                                                                                                                                                                                                                                                                                                                                                                                                                                                                                                                                                                                                                                                                                                                                                                                                                                                                                                                                                                                                                                                                                                                                                                                                                                                                                                                                                                                                                                                                                                                                                                                                                                                                                                                                                                                                                                                                                                                                                                           | 4.84                                                                                                                                                                                                                                                                                                                                                                                                                                                                                                                                                                                                                                                                                                                                                                                                                                                                                                                                                                                                                                                                                                                                                                                                                                                                                                                                                                                                                                                                                                                                                                                                                                                                                                                                                                                                                                                                                                                                                                                                                                                                                                                           |
| LINE L            |       |                                         |      |          |                                                                                                                                                                                                                                                                                                                                                                                                                                                                                                                                                                                                                                                                                                                                                                                                                                                                                                                                                                                                                                                                                                                                                                                                                                                                                                                                                                                                                                                                                                                                                                                                                                                                                                                                                                                                                                                                                                                                                                                                                                                                                                                                |                                                                                                                                                                                                                                                                                                                                                                                                                                                                                                                                                                                                                                                                                                                                                                                                                                                                                                                                                                                                                                                                                                                                                                                                                                                                                                                                                                                                                                                                                                                                                                                                                                                                                                                                                                                                                                                                                                                                                                                                                                                                                                                                |
| 24                | 2.23  | 10.0                                    | 0.5  | 9.8      | 10.93                                                                                                                                                                                                                                                                                                                                                                                                                                                                                                                                                                                                                                                                                                                                                                                                                                                                                                                                                                                                                                                                                                                                                                                                                                                                                                                                                                                                                                                                                                                                                                                                                                                                                                                                                                                                                                                                                                                                                                                                                                                                                                                          |                                                                                                                                                                                                                                                                                                                                                                                                                                                                                                                                                                                                                                                                                                                                                                                                                                                                                                                                                                                                                                                                                                                                                                                                                                                                                                                                                                                                                                                                                                                                                                                                                                                                                                                                                                                                                                                                                                                                                                                                                                                                                                                                |
| 25                | 2.21  | 55                                      | ю    | 19       | 10.83                                                                                                                                                                                                                                                                                                                                                                                                                                                                                                                                                                                                                                                                                                                                                                                                                                                                                                                                                                                                                                                                                                                                                                                                                                                                                                                                                                                                                                                                                                                                                                                                                                                                                                                                                                                                                                                                                                                                                                                                                                                                                                                          | 21.76                                                                                                                                                                                                                                                                                                                                                                                                                                                                                                                                                                                                                                                                                                                                                                                                                                                                                                                                                                                                                                                                                                                                                                                                                                                                                                                                                                                                                                                                                                                                                                                                                                                                                                                                                                                                                                                                                                                                                                                                                                                                                                                          |
| 26                | 1.15  | 39                                      | n    | 75       | 5.64                                                                                                                                                                                                                                                                                                                                                                                                                                                                                                                                                                                                                                                                                                                                                                                                                                                                                                                                                                                                                                                                                                                                                                                                                                                                                                                                                                                                                                                                                                                                                                                                                                                                                                                                                                                                                                                                                                                                                                                                                                                                                                                           | 27.40                                                                                                                                                                                                                                                                                                                                                                                                                                                                                                                                                                                                                                                                                                                                                                                                                                                                                                                                                                                                                                                                                                                                                                                                                                                                                                                                                                                                                                                                                                                                                                                                                                                                                                                                                                                                                                                                                                                                                                                                                                                                                                                          |
| 27                | 0.87  | 73                                      | p)   | 757      | 4.26                                                                                                                                                                                                                                                                                                                                                                                                                                                                                                                                                                                                                                                                                                                                                                                                                                                                                                                                                                                                                                                                                                                                                                                                                                                                                                                                                                                                                                                                                                                                                                                                                                                                                                                                                                                                                                                                                                                                                                                                                                                                                                                           | 31.66                                                                                                                                                                                                                                                                                                                                                                                                                                                                                                                                                                                                                                                                                                                                                                                                                                                                                                                                                                                                                                                                                                                                                                                                                                                                                                                                                                                                                                                                                                                                                                                                                                                                                                                                                                                                                                                                                                                                                                                                                                                                                                                          |
| 28                | 1,49  | 21                                      | и    | **       | 7.30                                                                                                                                                                                                                                                                                                                                                                                                                                                                                                                                                                                                                                                                                                                                                                                                                                                                                                                                                                                                                                                                                                                                                                                                                                                                                                                                                                                                                                                                                                                                                                                                                                                                                                                                                                                                                                                                                                                                                                                                                                                                                                                           | 38.96                                                                                                                                                                                                                                                                                                                                                                                                                                                                                                                                                                                                                                                                                                                                                                                                                                                                                                                                                                                                                                                                                                                                                                                                                                                                                                                                                                                                                                                                                                                                                                                                                                                                                                                                                                                                                                                                                                                                                                                                                                                                                                                          |
| LINE M            | AAAAA |                                         |      |          |                                                                                                                                                                                                                                                                                                                                                                                                                                                                                                                                                                                                                                                                                                                                                                                                                                                                                                                                                                                                                                                                                                                                                                                                                                                                                                                                                                                                                                                                                                                                                                                                                                                                                                                                                                                                                                                                                                                                                                                                                                                                                                                                |                                                                                                                                                                                                                                                                                                                                                                                                                                                                                                                                                                                                                                                                                                                                                                                                                                                                                                                                                                                                                                                                                                                                                                                                                                                                                                                                                                                                                                                                                                                                                                                                                                                                                                                                                                                                                                                                                                                                                                                                                                                                                                                                |
| 29                | 2.54  | 10.0                                    | 0.5  | 9.8      | 12.45                                                                                                                                                                                                                                                                                                                                                                                                                                                                                                                                                                                                                                                                                                                                                                                                                                                                                                                                                                                                                                                                                                                                                                                                                                                                                                                                                                                                                                                                                                                                                                                                                                                                                                                                                                                                                                                                                                                                                                                                                                                                                                                          | AAAAA TAAAAA TAAAAA AAAAA AAAAA AAAAA AAAAA AAAAA AAAA                                                                                                                                                                                                                                                                                                                                                                                                                                                                                                                                                                                                                                                                                                                                                                                                                                                                                                                                                                                                                                                                                                                                                                                                                                                                                                                                                                                                                                                                                                                                                                                                                                                                                                                                                                                                                                                                                                                                                                                                                                                                         |
| 30                | 0.83  | н                                       | п    |          | 4.07                                                                                                                                                                                                                                                                                                                                                                                                                                                                                                                                                                                                                                                                                                                                                                                                                                                                                                                                                                                                                                                                                                                                                                                                                                                                                                                                                                                                                                                                                                                                                                                                                                                                                                                                                                                                                                                                                                                                                                                                                                                                                                                           | 16.52                                                                                                                                                                                                                                                                                                                                                                                                                                                                                                                                                                                                                                                                                                                                                                                                                                                                                                                                                                                                                                                                                                                                                                                                                                                                                                                                                                                                                                                                                                                                                                                                                                                                                                                                                                                                                                                                                                                                                                                                                                                                                                                          |
| 31                | 2.95  | >>                                      | 79   | **       | 14.46                                                                                                                                                                                                                                                                                                                                                                                                                                                                                                                                                                                                                                                                                                                                                                                                                                                                                                                                                                                                                                                                                                                                                                                                                                                                                                                                                                                                                                                                                                                                                                                                                                                                                                                                                                                                                                                                                                                                                                                                                                                                                                                          | 30.98                                                                                                                                                                                                                                                                                                                                                                                                                                                                                                                                                                                                                                                                                                                                                                                                                                                                                                                                                                                                                                                                                                                                                                                                                                                                                                                                                                                                                                                                                                                                                                                                                                                                                                                                                                                                                                                                                                                                                                                                                                                                                                                          |
| LINE N            |       |                                         |      |          |                                                                                                                                                                                                                                                                                                                                                                                                                                                                                                                                                                                                                                                                                                                                                                                                                                                                                                                                                                                                                                                                                                                                                                                                                                                                                                                                                                                                                                                                                                                                                                                                                                                                                                                                                                                                                                                                                                                                                                                                                                                                                                                                |                                                                                                                                                                                                                                                                                                                                                                                                                                                                                                                                                                                                                                                                                                                                                                                                                                                                                                                                                                                                                                                                                                                                                                                                                                                                                                                                                                                                                                                                                                                                                                                                                                                                                                                                                                                                                                                                                                                                                                                                                                                                                                                                |
| 32                | 0.19  | 10.0                                    | 0.5  | 9.8      | 0.93                                                                                                                                                                                                                                                                                                                                                                                                                                                                                                                                                                                                                                                                                                                                                                                                                                                                                                                                                                                                                                                                                                                                                                                                                                                                                                                                                                                                                                                                                                                                                                                                                                                                                                                                                                                                                                                                                                                                                                                                                                                                                                                           |                                                                                                                                                                                                                                                                                                                                                                                                                                                                                                                                                                                                                                                                                                                                                                                                                                                                                                                                                                                                                                                                                                                                                                                                                                                                                                                                                                                                                                                                                                                                                                                                                                                                                                                                                                                                                                                                                                                                                                                                                                                                                                                                |
| 32A               | 2.59  | 22                                      | 0.35 | 8.3      | 7.52                                                                                                                                                                                                                                                                                                                                                                                                                                                                                                                                                                                                                                                                                                                                                                                                                                                                                                                                                                                                                                                                                                                                                                                                                                                                                                                                                                                                                                                                                                                                                                                                                                                                                                                                                                                                                                                                                                                                                                                                                                                                                                                           | 8.45                                                                                                                                                                                                                                                                                                                                                                                                                                                                                                                                                                                                                                                                                                                                                                                                                                                                                                                                                                                                                                                                                                                                                                                                                                                                                                                                                                                                                                                                                                                                                                                                                                                                                                                                                                                                                                                                                                                                                                                                                                                                                                                           |
| 33                | 0.31  | 27                                      | 0.5  | 9.8      | 1.52                                                                                                                                                                                                                                                                                                                                                                                                                                                                                                                                                                                                                                                                                                                                                                                                                                                                                                                                                                                                                                                                                                                                                                                                                                                                                                                                                                                                                                                                                                                                                                                                                                                                                                                                                                                                                                                                                                                                                                                                                                                                                                                           | 9.97                                                                                                                                                                                                                                                                                                                                                                                                                                                                                                                                                                                                                                                                                                                                                                                                                                                                                                                                                                                                                                                                                                                                                                                                                                                                                                                                                                                                                                                                                                                                                                                                                                                                                                                                                                                                                                                                                                                                                                                                                                                                                                                           |
| 33A               | 1.29  | "                                       | 0.35 | 8.3      | 3.75                                                                                                                                                                                                                                                                                                                                                                                                                                                                                                                                                                                                                                                                                                                                                                                                                                                                                                                                                                                                                                                                                                                                                                                                                                                                                                                                                                                                                                                                                                                                                                                                                                                                                                                                                                                                                                                                                                                                                                                                                                                                                                                           | 20.75                                                                                                                                                                                                                                                                                                                                                                                                                                                                                                                                                                                                                                                                                                                                                                                                                                                                                                                                                                                                                                                                                                                                                                                                                                                                                                                                                                                                                                                                                                                                                                                                                                                                                                                                                                                                                                                                                                                                                                                                                                                                                                                          |
| 34                | 2.42  | ***                                     | 0.35 | , "      | 7.03                                                                                                                                                                                                                                                                                                                                                                                                                                                                                                                                                                                                                                                                                                                                                                                                                                                                                                                                                                                                                                                                                                                                                                                                                                                                                                                                                                                                                                                                                                                                                                                                                                                                                                                                                                                                                                                                                                                                                                                                                                                                                                                           | 26.88                                                                                                                                                                                                                                                                                                                                                                                                                                                                                                                                                                                                                                                                                                                                                                                                                                                                                                                                                                                                                                                                                                                                                                                                                                                                                                                                                                                                                                                                                                                                                                                                                                                                                                                                                                                                                                                                                                                                                                                                                                                                                                                          |
| 35                | 1.25  | "                                       | 0.5  | 9.8      | 6.13                                                                                                                                                                                                                                                                                                                                                                                                                                                                                                                                                                                                                                                                                                                                                                                                                                                                                                                                                                                                                                                                                                                                                                                                                                                                                                                                                                                                                                                                                                                                                                                                                                                                                                                                                                                                                                                                                                                                                                                                                                                                                                                           | 40.00                                                                                                                                                                                                                                                                                                                                                                                                                                                                                                                                                                                                                                                                                                                                                                                                                                                                                                                                                                                                                                                                                                                                                                                                                                                                                                                                                                                                                                                                                                                                                                                                                                                                                                                                                                                                                                                                                                                                                                                                                                                                                                                          |
| RET. POND 2       | A NA  | 100                                     | 0.5  | 0.0      | 2.50                                                                                                                                                                                                                                                                                                                                                                                                                                                                                                                                                                                                                                                                                                                                                                                                                                                                                                                                                                                                                                                                                                                                                                                                                                                                                                                                                                                                                                                                                                                                                                                                                                                                                                                                                                                                                                                                                                                                                                                                                                                                                                                           | 100.10                                                                                                                                                                                                                                                                                                                                                                                                                                                                                                                                                                                                                                                                                                                                                                                                                                                                                                                                                                                                                                                                                                                                                                                                                                                                                                                                                                                                                                                                                                                                                                                                                                                                                                                                                                                                                                                                                                                                                                                                                                                                                                                         |
| 36                | 0.73  | 10.0                                    | 0.5  | 9.8      | 3.58                                                                                                                                                                                                                                                                                                                                                                                                                                                                                                                                                                                                                                                                                                                                                                                                                                                                                                                                                                                                                                                                                                                                                                                                                                                                                                                                                                                                                                                                                                                                                                                                                                                                                                                                                                                                                                                                                                                                                                                                                                                                                                                           | 100.40                                                                                                                                                                                                                                                                                                                                                                                                                                                                                                                                                                                                                                                                                                                                                                                                                                                                                                                                                                                                                                                                                                                                                                                                                                                                                                                                                                                                                                                                                                                                                                                                                                                                                                                                                                                                                                                                                                                                                                                                                                                                                                                         |
| 37                | 0.78  | **                                      | 29   | ***      | 3.82<br>3.68                                                                                                                                                                                                                                                                                                                                                                                                                                                                                                                                                                                                                                                                                                                                                                                                                                                                                                                                                                                                                                                                                                                                                                                                                                                                                                                                                                                                                                                                                                                                                                                                                                                                                                                                                                                                                                                                                                                                                                                                                                                                                                                   |                                                                                                                                                                                                                                                                                                                                                                                                                                                                                                                                                                                                                                                                                                                                                                                                                                                                                                                                                                                                                                                                                                                                                                                                                                                                                                                                                                                                                                                                                                                                                                                                                                                                                                                                                                                                                                                                                                                                                                                                                                                                                                                                |
| 38                | 0.75  | 73                                      | 55   | **       | 3,00                                                                                                                                                                                                                                                                                                                                                                                                                                                                                                                                                                                                                                                                                                                                                                                                                                                                                                                                                                                                                                                                                                                                                                                                                                                                                                                                                                                                                                                                                                                                                                                                                                                                                                                                                                                                                                                                                                                                                                                                                                                                                                                           |                                                                                                                                                                                                                                                                                                                                                                                                                                                                                                                                                                                                                                                                                                                                                                                                                                                                                                                                                                                                                                                                                                                                                                                                                                                                                                                                                                                                                                                                                                                                                                                                                                                                                                                                                                                                                                                                                                                                                                                                                                                                                                                                |
| LINE P            | 4 00  | 400                                     | 0.5  | 9.8      | 6.47                                                                                                                                                                                                                                                                                                                                                                                                                                                                                                                                                                                                                                                                                                                                                                                                                                                                                                                                                                                                                                                                                                                                                                                                                                                                                                                                                                                                                                                                                                                                                                                                                                                                                                                                                                                                                                                                                                                                                                                                                                                                                                                           |                                                                                                                                                                                                                                                                                                                                                                                                                                                                                                                                                                                                                                                                                                                                                                                                                                                                                                                                                                                                                                                                                                                                                                                                                                                                                                                                                                                                                                                                                                                                                                                                                                                                                                                                                                                                                                                                                                                                                                                                                                                                                                                                |
| 39<br>40          | 1.32  | 10.0                                    | 0.5  |          | 11.71                                                                                                                                                                                                                                                                                                                                                                                                                                                                                                                                                                                                                                                                                                                                                                                                                                                                                                                                                                                                                                                                                                                                                                                                                                                                                                                                                                                                                                                                                                                                                                                                                                                                                                                                                                                                                                                                                                                                                                                                                                                                                                                          | 18.18                                                                                                                                                                                                                                                                                                                                                                                                                                                                                                                                                                                                                                                                                                                                                                                                                                                                                                                                                                                                                                                                                                                                                                                                                                                                                                                                                                                                                                                                                                                                                                                                                                                                                                                                                                                                                                                                                                                                                                                                                                                                                                                          |
| 41/               | 2.39  | **                                      | **   | "        | 11.11                                                                                                                                                                                                                                                                                                                                                                                                                                                                                                                                                                                                                                                                                                                                                                                                                                                                                                                                                                                                                                                                                                                                                                                                                                                                                                                                                                                                                                                                                                                                                                                                                                                                                                                                                                                                                                                                                                                                                                                                                                                                                                                          | 10.10                                                                                                                                                                                                                                                                                                                                                                                                                                                                                                                                                                                                                                                                                                                                                                                                                                                                                                                                                                                                                                                                                                                                                                                                                                                                                                                                                                                                                                                                                                                                                                                                                                                                                                                                                                                                                                                                                                                                                                                                                                                                                                                          |
| STREET AT 205     |       | 1                                       |      |          | ***************************************                                                                                                                                                                                                                                                                                                                                                                                                                                                                                                                                                                                                                                                                                                                                                                                                                                                                                                                                                                                                                                                                                                                                                                                                                                                                                                                                                                                                                                                                                                                                                                                                                                                                                                                                                                                                                                                                                                                                                                                                                                                                                        |                                                                                                                                                                                                                                                                                                                                                                                                                                                                                                                                                                                                                                                                                                                                                                                                                                                                                                                                                                                                                                                                                                                                                                                                                                                                                                                                                                                                                                                                                                                                                                                                                                                                                                                                                                                                                                                                                                                                                                                                                                                                                                                                |