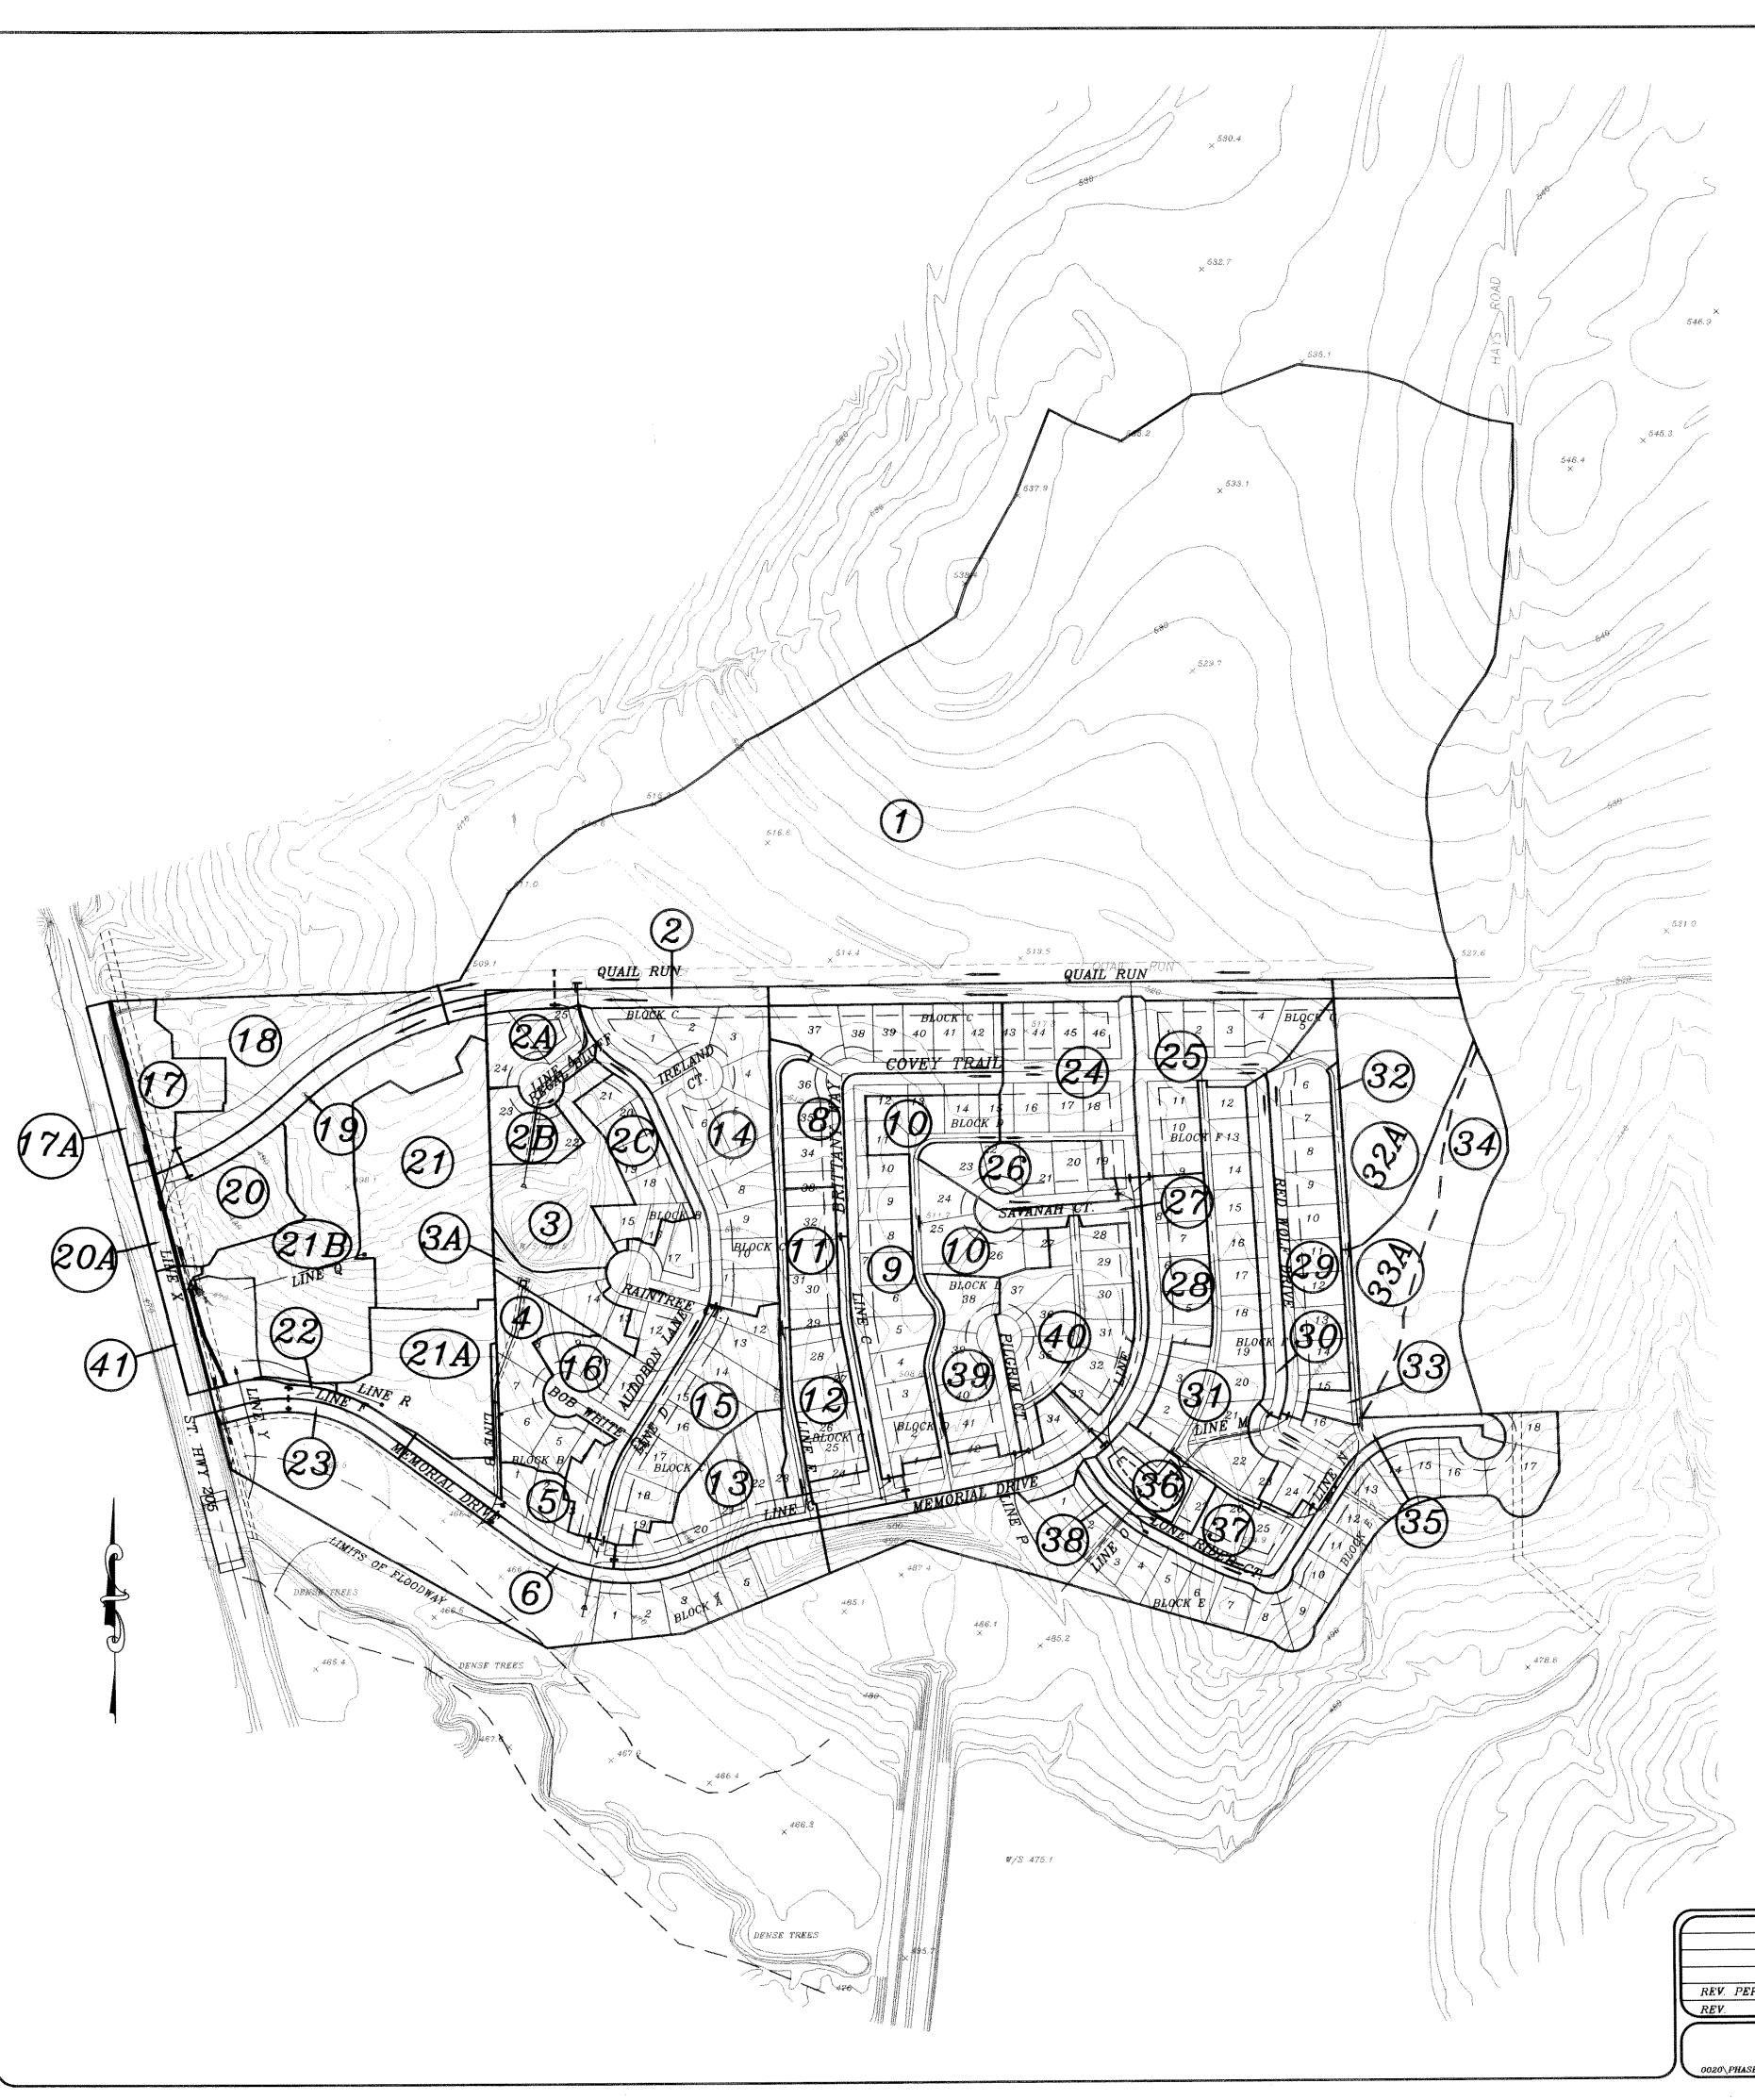

DRAINAGE TABLE

| DRAINAGE AREA NO. | ACRES | T. C.                                   | С    | 100 YR.  | 100 YR.                                                                                                                                                                                                                                                                                                                                                                                                                                                                                                                                                                                                                                                                                                                                                                                                                                                                                                                                                                                                                                                                                                                                                                                                                                                                                                                                                                                                                                                                                                                                                                                                                                                                                                                                                                                                                                                                                                                                                                                                                                                                                                                        | SUM Q<br>100 YR.                                                                                                                                                                                                                                                                                                                                                                                                                                                                                                                                                                                                                                                                                                                                                                                                                                                                                                                                                                                                                                                                                                                                                                                                                                                                                                                                                                                                                                                                                                                                                                                                                                                                                                                                                                                                                                                                                                                                                                                                                                                                                                               |
|-------------------|-------|-----------------------------------------|------|----------|--------------------------------------------------------------------------------------------------------------------------------------------------------------------------------------------------------------------------------------------------------------------------------------------------------------------------------------------------------------------------------------------------------------------------------------------------------------------------------------------------------------------------------------------------------------------------------------------------------------------------------------------------------------------------------------------------------------------------------------------------------------------------------------------------------------------------------------------------------------------------------------------------------------------------------------------------------------------------------------------------------------------------------------------------------------------------------------------------------------------------------------------------------------------------------------------------------------------------------------------------------------------------------------------------------------------------------------------------------------------------------------------------------------------------------------------------------------------------------------------------------------------------------------------------------------------------------------------------------------------------------------------------------------------------------------------------------------------------------------------------------------------------------------------------------------------------------------------------------------------------------------------------------------------------------------------------------------------------------------------------------------------------------------------------------------------------------------------------------------------------------|--------------------------------------------------------------------------------------------------------------------------------------------------------------------------------------------------------------------------------------------------------------------------------------------------------------------------------------------------------------------------------------------------------------------------------------------------------------------------------------------------------------------------------------------------------------------------------------------------------------------------------------------------------------------------------------------------------------------------------------------------------------------------------------------------------------------------------------------------------------------------------------------------------------------------------------------------------------------------------------------------------------------------------------------------------------------------------------------------------------------------------------------------------------------------------------------------------------------------------------------------------------------------------------------------------------------------------------------------------------------------------------------------------------------------------------------------------------------------------------------------------------------------------------------------------------------------------------------------------------------------------------------------------------------------------------------------------------------------------------------------------------------------------------------------------------------------------------------------------------------------------------------------------------------------------------------------------------------------------------------------------------------------------------------------------------------------------------------------------------------------------|
|                   |       |                                         |      |          |                                                                                                                                                                                                                                                                                                                                                                                                                                                                                                                                                                                                                                                                                                                                                                                                                                                                                                                                                                                                                                                                                                                                                                                                                                                                                                                                                                                                                                                                                                                                                                                                                                                                                                                                                                                                                                                                                                                                                                                                                                                                                                                                |                                                                                                                                                                                                                                                                                                                                                                                                                                                                                                                                                                                                                                                                                                                                                                                                                                                                                                                                                                                                                                                                                                                                                                                                                                                                                                                                                                                                                                                                                                                                                                                                                                                                                                                                                                                                                                                                                                                                                                                                                                                                                                                                |
| T [377] A 0- F)   |       |                                         | ·    |          |                                                                                                                                                                                                                                                                                                                                                                                                                                                                                                                                                                                                                                                                                                                                                                                                                                                                                                                                                                                                                                                                                                                                                                                                                                                                                                                                                                                                                                                                                                                                                                                                                                                                                                                                                                                                                                                                                                                                                                                                                                                                                                                                |                                                                                                                                                                                                                                                                                                                                                                                                                                                                                                                                                                                                                                                                                                                                                                                                                                                                                                                                                                                                                                                                                                                                                                                                                                                                                                                                                                                                                                                                                                                                                                                                                                                                                                                                                                                                                                                                                                                                                                                                                                                                                                                                |
| LINE A & B        | 44.76 | 29.0                                    | 0.35 | 7.2      | 96.68                                                                                                                                                                                                                                                                                                                                                                                                                                                                                                                                                                                                                                                                                                                                                                                                                                                                                                                                                                                                                                                                                                                                                                                                                                                                                                                                                                                                                                                                                                                                                                                                                                                                                                                                                                                                                                                                                                                                                                                                                                                                                                                          | 112.80                                                                                                                                                                                                                                                                                                                                                                                                                                                                                                                                                                                                                                                                                                                                                                                                                                                                                                                                                                                                                                                                                                                                                                                                                                                                                                                                                                                                                                                                                                                                                                                                                                                                                                                                                                                                                                                                                                                                                                                                                                                                                                                         |
|                   | 2.19  | 29.0                                    | 0.5  | 7.2      | 8.30                                                                                                                                                                                                                                                                                                                                                                                                                                                                                                                                                                                                                                                                                                                                                                                                                                                                                                                                                                                                                                                                                                                                                                                                                                                                                                                                                                                                                                                                                                                                                                                                                                                                                                                                                                                                                                                                                                                                                                                                                                                                                                                           | 120.68                                                                                                                                                                                                                                                                                                                                                                                                                                                                                                                                                                                                                                                                                                                                                                                                                                                                                                                                                                                                                                                                                                                                                                                                                                                                                                                                                                                                                                                                                                                                                                                                                                                                                                                                                                                                                                                                                                                                                                                                                                                                                                                         |
| 2                 | 0.93  | 29.1                                    | 0.5  | 7.2      | 3.35                                                                                                                                                                                                                                                                                                                                                                                                                                                                                                                                                                                                                                                                                                                                                                                                                                                                                                                                                                                                                                                                                                                                                                                                                                                                                                                                                                                                                                                                                                                                                                                                                                                                                                                                                                                                                                                                                                                                                                                                                                                                                                                           | 124.03                                                                                                                                                                                                                                                                                                                                                                                                                                                                                                                                                                                                                                                                                                                                                                                                                                                                                                                                                                                                                                                                                                                                                                                                                                                                                                                                                                                                                                                                                                                                                                                                                                                                                                                                                                                                                                                                                                                                                                                                                                                                                                                         |
| 2A<br>2B          | 0.59  | 29.1                                    | 0.5  | 7.2      | 2.12                                                                                                                                                                                                                                                                                                                                                                                                                                                                                                                                                                                                                                                                                                                                                                                                                                                                                                                                                                                                                                                                                                                                                                                                                                                                                                                                                                                                                                                                                                                                                                                                                                                                                                                                                                                                                                                                                                                                                                                                                                                                                                                           | 126.16                                                                                                                                                                                                                                                                                                                                                                                                                                                                                                                                                                                                                                                                                                                                                                                                                                                                                                                                                                                                                                                                                                                                                                                                                                                                                                                                                                                                                                                                                                                                                                                                                                                                                                                                                                                                                                                                                                                                                                                                                                                                                                                         |
| 2E 2C             | 1.09  | 29.1                                    | 0.5  | 7.2      | 3.92                                                                                                                                                                                                                                                                                                                                                                                                                                                                                                                                                                                                                                                                                                                                                                                                                                                                                                                                                                                                                                                                                                                                                                                                                                                                                                                                                                                                                                                                                                                                                                                                                                                                                                                                                                                                                                                                                                                                                                                                                                                                                                                           | 130.08                                                                                                                                                                                                                                                                                                                                                                                                                                                                                                                                                                                                                                                                                                                                                                                                                                                                                                                                                                                                                                                                                                                                                                                                                                                                                                                                                                                                                                                                                                                                                                                                                                                                                                                                                                                                                                                                                                                                                                                                                                                                                                                         |
| 3                 | 1.70  | 29.2                                    | 0.35 | 7.2      | 4.28                                                                                                                                                                                                                                                                                                                                                                                                                                                                                                                                                                                                                                                                                                                                                                                                                                                                                                                                                                                                                                                                                                                                                                                                                                                                                                                                                                                                                                                                                                                                                                                                                                                                                                                                                                                                                                                                                                                                                                                                                                                                                                                           | 134.36                                                                                                                                                                                                                                                                                                                                                                                                                                                                                                                                                                                                                                                                                                                                                                                                                                                                                                                                                                                                                                                                                                                                                                                                                                                                                                                                                                                                                                                                                                                                                                                                                                                                                                                                                                                                                                                                                                                                                                                                                                                                                                                         |
| RET. POND 1       | 7.10  | ~~~                                     |      |          |                                                                                                                                                                                                                                                                                                                                                                                                                                                                                                                                                                                                                                                                                                                                                                                                                                                                                                                                                                                                                                                                                                                                                                                                                                                                                                                                                                                                                                                                                                                                                                                                                                                                                                                                                                                                                                                                                                                                                                                                                                                                                                                                | 70.26                                                                                                                                                                                                                                                                                                                                                                                                                                                                                                                                                                                                                                                                                                                                                                                                                                                                                                                                                                                                                                                                                                                                                                                                                                                                                                                                                                                                                                                                                                                                                                                                                                                                                                                                                                                                                                                                                                                                                                                                                                                                                                                          |
| 3A                | 0.62  | 29.2                                    | 0.35 | 7.2      | 1.56                                                                                                                                                                                                                                                                                                                                                                                                                                                                                                                                                                                                                                                                                                                                                                                                                                                                                                                                                                                                                                                                                                                                                                                                                                                                                                                                                                                                                                                                                                                                                                                                                                                                                                                                                                                                                                                                                                                                                                                                                                                                                                                           | 71.82                                                                                                                                                                                                                                                                                                                                                                                                                                                                                                                                                                                                                                                                                                                                                                                                                                                                                                                                                                                                                                                                                                                                                                                                                                                                                                                                                                                                                                                                                                                                                                                                                                                                                                                                                                                                                                                                                                                                                                                                                                                                                                                          |
| 4                 | 1.34  | 29.8                                    | 0.5  | 7.1      | 4.76                                                                                                                                                                                                                                                                                                                                                                                                                                                                                                                                                                                                                                                                                                                                                                                                                                                                                                                                                                                                                                                                                                                                                                                                                                                                                                                                                                                                                                                                                                                                                                                                                                                                                                                                                                                                                                                                                                                                                                                                                                                                                                                           | 76.58                                                                                                                                                                                                                                                                                                                                                                                                                                                                                                                                                                                                                                                                                                                                                                                                                                                                                                                                                                                                                                                                                                                                                                                                                                                                                                                                                                                                                                                                                                                                                                                                                                                                                                                                                                                                                                                                                                                                                                                                                                                                                                                          |
| 5                 | 0.92  | 30.2                                    | n    | 6.9      | 3.17                                                                                                                                                                                                                                                                                                                                                                                                                                                                                                                                                                                                                                                                                                                                                                                                                                                                                                                                                                                                                                                                                                                                                                                                                                                                                                                                                                                                                                                                                                                                                                                                                                                                                                                                                                                                                                                                                                                                                                                                                                                                                                                           | 79.75                                                                                                                                                                                                                                                                                                                                                                                                                                                                                                                                                                                                                                                                                                                                                                                                                                                                                                                                                                                                                                                                                                                                                                                                                                                                                                                                                                                                                                                                                                                                                                                                                                                                                                                                                                                                                                                                                                                                                                                                                                                                                                                          |
| 6                 | 1.24  | 10.0                                    | ħ    | 9.8      | 6.08                                                                                                                                                                                                                                                                                                                                                                                                                                                                                                                                                                                                                                                                                                                                                                                                                                                                                                                                                                                                                                                                                                                                                                                                                                                                                                                                                                                                                                                                                                                                                                                                                                                                                                                                                                                                                                                                                                                                                                                                                                                                                                                           | 85.83                                                                                                                                                                                                                                                                                                                                                                                                                                                                                                                                                                                                                                                                                                                                                                                                                                                                                                                                                                                                                                                                                                                                                                                                                                                                                                                                                                                                                                                                                                                                                                                                                                                                                                                                                                                                                                                                                                                                                                                                                                                                                                                          |
| LINE E & C        |       |                                         |      |          |                                                                                                                                                                                                                                                                                                                                                                                                                                                                                                                                                                                                                                                                                                                                                                                                                                                                                                                                                                                                                                                                                                                                                                                                                                                                                                                                                                                                                                                                                                                                                                                                                                                                                                                                                                                                                                                                                                                                                                                                                                                                                                                                |                                                                                                                                                                                                                                                                                                                                                                                                                                                                                                                                                                                                                                                                                                                                                                                                                                                                                                                                                                                                                                                                                                                                                                                                                                                                                                                                                                                                                                                                                                                                                                                                                                                                                                                                                                                                                                                                                                                                                                                                                                                                                                                                |
| 8                 | 2.57  | 10.0                                    | 0.5  | 9.8      | 12.59                                                                                                                                                                                                                                                                                                                                                                                                                                                                                                                                                                                                                                                                                                                                                                                                                                                                                                                                                                                                                                                                                                                                                                                                                                                                                                                                                                                                                                                                                                                                                                                                                                                                                                                                                                                                                                                                                                                                                                                                                                                                                                                          |                                                                                                                                                                                                                                                                                                                                                                                                                                                                                                                                                                                                                                                                                                                                                                                                                                                                                                                                                                                                                                                                                                                                                                                                                                                                                                                                                                                                                                                                                                                                                                                                                                                                                                                                                                                                                                                                                                                                                                                                                                                                                                                                |
| 9                 | 2.88  | 19                                      | >>   | 79       | 14.11                                                                                                                                                                                                                                                                                                                                                                                                                                                                                                                                                                                                                                                                                                                                                                                                                                                                                                                                                                                                                                                                                                                                                                                                                                                                                                                                                                                                                                                                                                                                                                                                                                                                                                                                                                                                                                                                                                                                                                                                                                                                                                                          | 26.70                                                                                                                                                                                                                                                                                                                                                                                                                                                                                                                                                                                                                                                                                                                                                                                                                                                                                                                                                                                                                                                                                                                                                                                                                                                                                                                                                                                                                                                                                                                                                                                                                                                                                                                                                                                                                                                                                                                                                                                                                                                                                                                          |
| 10                | 2.91  | **                                      | M    | ы        | 14.26                                                                                                                                                                                                                                                                                                                                                                                                                                                                                                                                                                                                                                                                                                                                                                                                                                                                                                                                                                                                                                                                                                                                                                                                                                                                                                                                                                                                                                                                                                                                                                                                                                                                                                                                                                                                                                                                                                                                                                                                                                                                                                                          | 40.96                                                                                                                                                                                                                                                                                                                                                                                                                                                                                                                                                                                                                                                                                                                                                                                                                                                                                                                                                                                                                                                                                                                                                                                                                                                                                                                                                                                                                                                                                                                                                                                                                                                                                                                                                                                                                                                                                                                                                                                                                                                                                                                          |
| 11                | 1.16  | 19                                      | **   | 74       | 5.68                                                                                                                                                                                                                                                                                                                                                                                                                                                                                                                                                                                                                                                                                                                                                                                                                                                                                                                                                                                                                                                                                                                                                                                                                                                                                                                                                                                                                                                                                                                                                                                                                                                                                                                                                                                                                                                                                                                                                                                                                                                                                                                           | 46.64                                                                                                                                                                                                                                                                                                                                                                                                                                                                                                                                                                                                                                                                                                                                                                                                                                                                                                                                                                                                                                                                                                                                                                                                                                                                                                                                                                                                                                                                                                                                                                                                                                                                                                                                                                                                                                                                                                                                                                                                                                                                                                                          |
| 12                | 1.29  | *                                       | 29   | >3       | 6.32                                                                                                                                                                                                                                                                                                                                                                                                                                                                                                                                                                                                                                                                                                                                                                                                                                                                                                                                                                                                                                                                                                                                                                                                                                                                                                                                                                                                                                                                                                                                                                                                                                                                                                                                                                                                                                                                                                                                                                                                                                                                                                                           | 52.96                                                                                                                                                                                                                                                                                                                                                                                                                                                                                                                                                                                                                                                                                                                                                                                                                                                                                                                                                                                                                                                                                                                                                                                                                                                                                                                                                                                                                                                                                                                                                                                                                                                                                                                                                                                                                                                                                                                                                                                                                                                                                                                          |
| 13                | 2.18  | ,,,,,,,,,,,,,,,,,,,,,,,,,,,,,,,,,,,,,,, | 20   |          | 10.68                                                                                                                                                                                                                                                                                                                                                                                                                                                                                                                                                                                                                                                                                                                                                                                                                                                                                                                                                                                                                                                                                                                                                                                                                                                                                                                                                                                                                                                                                                                                                                                                                                                                                                                                                                                                                                                                                                                                                                                                                                                                                                                          | 63.64                                                                                                                                                                                                                                                                                                                                                                                                                                                                                                                                                                                                                                                                                                                                                                                                                                                                                                                                                                                                                                                                                                                                                                                                                                                                                                                                                                                                                                                                                                                                                                                                                                                                                                                                                                                                                                                                                                                                                                                                                                                                                                                          |
|                   |       |                                         |      |          |                                                                                                                                                                                                                                                                                                                                                                                                                                                                                                                                                                                                                                                                                                                                                                                                                                                                                                                                                                                                                                                                                                                                                                                                                                                                                                                                                                                                                                                                                                                                                                                                                                                                                                                                                                                                                                                                                                                                                                                                                                                                                                                                |                                                                                                                                                                                                                                                                                                                                                                                                                                                                                                                                                                                                                                                                                                                                                                                                                                                                                                                                                                                                                                                                                                                                                                                                                                                                                                                                                                                                                                                                                                                                                                                                                                                                                                                                                                                                                                                                                                                                                                                                                                                                                                                                |
| LINE D            |       | ļ                                       |      |          |                                                                                                                                                                                                                                                                                                                                                                                                                                                                                                                                                                                                                                                                                                                                                                                                                                                                                                                                                                                                                                                                                                                                                                                                                                                                                                                                                                                                                                                                                                                                                                                                                                                                                                                                                                                                                                                                                                                                                                                                                                                                                                                                |                                                                                                                                                                                                                                                                                                                                                                                                                                                                                                                                                                                                                                                                                                                                                                                                                                                                                                                                                                                                                                                                                                                                                                                                                                                                                                                                                                                                                                                                                                                                                                                                                                                                                                                                                                                                                                                                                                                                                                                                                                                                                                                                |
| 14                | 3.55  | 10.0                                    | 0.5  | 9.8      | 17.40                                                                                                                                                                                                                                                                                                                                                                                                                                                                                                                                                                                                                                                                                                                                                                                                                                                                                                                                                                                                                                                                                                                                                                                                                                                                                                                                                                                                                                                                                                                                                                                                                                                                                                                                                                                                                                                                                                                                                                                                                                                                                                                          |                                                                                                                                                                                                                                                                                                                                                                                                                                                                                                                                                                                                                                                                                                                                                                                                                                                                                                                                                                                                                                                                                                                                                                                                                                                                                                                                                                                                                                                                                                                                                                                                                                                                                                                                                                                                                                                                                                                                                                                                                                                                                                                                |
| 15                | 2.32  | <u>"</u>                                | >>   | **       | 11.37                                                                                                                                                                                                                                                                                                                                                                                                                                                                                                                                                                                                                                                                                                                                                                                                                                                                                                                                                                                                                                                                                                                                                                                                                                                                                                                                                                                                                                                                                                                                                                                                                                                                                                                                                                                                                                                                                                                                                                                                                                                                                                                          | 28.77                                                                                                                                                                                                                                                                                                                                                                                                                                                                                                                                                                                                                                                                                                                                                                                                                                                                                                                                                                                                                                                                                                                                                                                                                                                                                                                                                                                                                                                                                                                                                                                                                                                                                                                                                                                                                                                                                                                                                                                                                                                                                                                          |
| 16                | 2.92  | *                                       | 77   | "        | 14.31                                                                                                                                                                                                                                                                                                                                                                                                                                                                                                                                                                                                                                                                                                                                                                                                                                                                                                                                                                                                                                                                                                                                                                                                                                                                                                                                                                                                                                                                                                                                                                                                                                                                                                                                                                                                                                                                                                                                                                                                                                                                                                                          | 43.08                                                                                                                                                                                                                                                                                                                                                                                                                                                                                                                                                                                                                                                                                                                                                                                                                                                                                                                                                                                                                                                                                                                                                                                                                                                                                                                                                                                                                                                                                                                                                                                                                                                                                                                                                                                                                                                                                                                                                                                                                                                                                                                          |
| AIL RUN AT 205    |       |                                         |      |          |                                                                                                                                                                                                                                                                                                                                                                                                                                                                                                                                                                                                                                                                                                                                                                                                                                                                                                                                                                                                                                                                                                                                                                                                                                                                                                                                                                                                                                                                                                                                                                                                                                                                                                                                                                                                                                                                                                                                                                                                                                                                                                                                | A POSSON A CALLEST AND A PART OF THE PROPERTY OF THE PART OF THE P |
| 17                | 1.04  | 10.0                                    | 0.8  | 9.8      | 8.15                                                                                                                                                                                                                                                                                                                                                                                                                                                                                                                                                                                                                                                                                                                                                                                                                                                                                                                                                                                                                                                                                                                                                                                                                                                                                                                                                                                                                                                                                                                                                                                                                                                                                                                                                                                                                                                                                                                                                                                                                                                                                                                           | 0.74                                                                                                                                                                                                                                                                                                                                                                                                                                                                                                                                                                                                                                                                                                                                                                                                                                                                                                                                                                                                                                                                                                                                                                                                                                                                                                                                                                                                                                                                                                                                                                                                                                                                                                                                                                                                                                                                                                                                                                                                                                                                                                                           |
| 17A               | 0.46  | ,,,,,,,,,,,,,,,,,,,,,,,,,,,,,,,,,,,,,,, | 0.35 | 173      | 1.56                                                                                                                                                                                                                                                                                                                                                                                                                                                                                                                                                                                                                                                                                                                                                                                                                                                                                                                                                                                                                                                                                                                                                                                                                                                                                                                                                                                                                                                                                                                                                                                                                                                                                                                                                                                                                                                                                                                                                                                                                                                                                                                           | 9.71<br>27.98                                                                                                                                                                                                                                                                                                                                                                                                                                                                                                                                                                                                                                                                                                                                                                                                                                                                                                                                                                                                                                                                                                                                                                                                                                                                                                                                                                                                                                                                                                                                                                                                                                                                                                                                                                                                                                                                                                                                                                                                                                                                                                                  |
| 18<br>19          | 2.33  | 27                                      | 0.8  | и        | 18.27                                                                                                                                                                                                                                                                                                                                                                                                                                                                                                                                                                                                                                                                                                                                                                                                                                                                                                                                                                                                                                                                                                                                                                                                                                                                                                                                                                                                                                                                                                                                                                                                                                                                                                                                                                                                                                                                                                                                                                                                                                                                                                                          | 33.15                                                                                                                                                                                                                                                                                                                                                                                                                                                                                                                                                                                                                                                                                                                                                                                                                                                                                                                                                                                                                                                                                                                                                                                                                                                                                                                                                                                                                                                                                                                                                                                                                                                                                                                                                                                                                                                                                                                                                                                                                                                                                                                          |
|                   | 0.66  | *                                       | 89   | **       | 5.17                                                                                                                                                                                                                                                                                                                                                                                                                                                                                                                                                                                                                                                                                                                                                                                                                                                                                                                                                                                                                                                                                                                                                                                                                                                                                                                                                                                                                                                                                                                                                                                                                                                                                                                                                                                                                                                                                                                                                                                                                                                                                                                           | 33,75                                                                                                                                                                                                                                                                                                                                                                                                                                                                                                                                                                                                                                                                                                                                                                                                                                                                                                                                                                                                                                                                                                                                                                                                                                                                                                                                                                                                                                                                                                                                                                                                                                                                                                                                                                                                                                                                                                                                                                                                                                                                                                                          |
| LINE X<br>20      | 4 30  | 10.0                                    | 0.8  | 9.8      | 10.04                                                                                                                                                                                                                                                                                                                                                                                                                                                                                                                                                                                                                                                                                                                                                                                                                                                                                                                                                                                                                                                                                                                                                                                                                                                                                                                                                                                                                                                                                                                                                                                                                                                                                                                                                                                                                                                                                                                                                                                                                                                                                                                          | 43.19                                                                                                                                                                                                                                                                                                                                                                                                                                                                                                                                                                                                                                                                                                                                                                                                                                                                                                                                                                                                                                                                                                                                                                                                                                                                                                                                                                                                                                                                                                                                                                                                                                                                                                                                                                                                                                                                                                                                                                                                                                                                                                                          |
|                   | 1.28  | <del> </del>                            | 0.35 | 3.d<br>" | 1.03                                                                                                                                                                                                                                                                                                                                                                                                                                                                                                                                                                                                                                                                                                                                                                                                                                                                                                                                                                                                                                                                                                                                                                                                                                                                                                                                                                                                                                                                                                                                                                                                                                                                                                                                                                                                                                                                                                                                                                                                                                                                                                                           | 44.22                                                                                                                                                                                                                                                                                                                                                                                                                                                                                                                                                                                                                                                                                                                                                                                                                                                                                                                                                                                                                                                                                                                                                                                                                                                                                                                                                                                                                                                                                                                                                                                                                                                                                                                                                                                                                                                                                                                                                                                                                                                                                                                          |
| 20A               | 0.30  | 37                                      | 0.30 |          | 7,00                                                                                                                                                                                                                                                                                                                                                                                                                                                                                                                                                                                                                                                                                                                                                                                                                                                                                                                                                                                                                                                                                                                                                                                                                                                                                                                                                                                                                                                                                                                                                                                                                                                                                                                                                                                                                                                                                                                                                                                                                                                                                                                           | 17.22                                                                                                                                                                                                                                                                                                                                                                                                                                                                                                                                                                                                                                                                                                                                                                                                                                                                                                                                                                                                                                                                                                                                                                                                                                                                                                                                                                                                                                                                                                                                                                                                                                                                                                                                                                                                                                                                                                                                                                                                                                                                                                                          |
| LINE Q<br>21      | 3.39  | 10.0                                    | 0.8  | 9.8      | 26.58                                                                                                                                                                                                                                                                                                                                                                                                                                                                                                                                                                                                                                                                                                                                                                                                                                                                                                                                                                                                                                                                                                                                                                                                                                                                                                                                                                                                                                                                                                                                                                                                                                                                                                                                                                                                                                                                                                                                                                                                                                                                                                                          | 70.80                                                                                                                                                                                                                                                                                                                                                                                                                                                                                                                                                                                                                                                                                                                                                                                                                                                                                                                                                                                                                                                                                                                                                                                                                                                                                                                                                                                                                                                                                                                                                                                                                                                                                                                                                                                                                                                                                                                                                                                                                                                                                                                          |
| LINE R            | 3.38  | 10.0                                    | 0.0  | 1 0.0    | 20.00                                                                                                                                                                                                                                                                                                                                                                                                                                                                                                                                                                                                                                                                                                                                                                                                                                                                                                                                                                                                                                                                                                                                                                                                                                                                                                                                                                                                                                                                                                                                                                                                                                                                                                                                                                                                                                                                                                                                                                                                                                                                                                                          | 70.00                                                                                                                                                                                                                                                                                                                                                                                                                                                                                                                                                                                                                                                                                                                                                                                                                                                                                                                                                                                                                                                                                                                                                                                                                                                                                                                                                                                                                                                                                                                                                                                                                                                                                                                                                                                                                                                                                                                                                                                                                                                                                                                          |
| 21A               | 1.90  | 10.0                                    | 0.8  | 9.8      | 14.90                                                                                                                                                                                                                                                                                                                                                                                                                                                                                                                                                                                                                                                                                                                                                                                                                                                                                                                                                                                                                                                                                                                                                                                                                                                                                                                                                                                                                                                                                                                                                                                                                                                                                                                                                                                                                                                                                                                                                                                                                                                                                                                          | 85.70                                                                                                                                                                                                                                                                                                                                                                                                                                                                                                                                                                                                                                                                                                                                                                                                                                                                                                                                                                                                                                                                                                                                                                                                                                                                                                                                                                                                                                                                                                                                                                                                                                                                                                                                                                                                                                                                                                                                                                                                                                                                                                                          |
| RET. POND         | 7.00  | 1                                       | 0.0  |          | ALL PARTY CONTRACTOR OF THE PA |                                                                                                                                                                                                                                                                                                                                                                                                                                                                                                                                                                                                                                                                                                                                                                                                                                                                                                                                                                                                                                                                                                                                                                                                                                                                                                                                                                                                                                                                                                                                                                                                                                                                                                                                                                                                                                                                                                                                                                                                                                                                                                                                |
| 21B               | 4,37  | 10.0                                    | 0.8  | 9.8      | 34.26                                                                                                                                                                                                                                                                                                                                                                                                                                                                                                                                                                                                                                                                                                                                                                                                                                                                                                                                                                                                                                                                                                                                                                                                                                                                                                                                                                                                                                                                                                                                                                                                                                                                                                                                                                                                                                                                                                                                                                                                                                                                                                                          | 119.96                                                                                                                                                                                                                                                                                                                                                                                                                                                                                                                                                                                                                                                                                                                                                                                                                                                                                                                                                                                                                                                                                                                                                                                                                                                                                                                                                                                                                                                                                                                                                                                                                                                                                                                                                                                                                                                                                                                                                                                                                                                                                                                         |
| LINE F            | ,,,,, |                                         |      |          |                                                                                                                                                                                                                                                                                                                                                                                                                                                                                                                                                                                                                                                                                                                                                                                                                                                                                                                                                                                                                                                                                                                                                                                                                                                                                                                                                                                                                                                                                                                                                                                                                                                                                                                                                                                                                                                                                                                                                                                                                                                                                                                                |                                                                                                                                                                                                                                                                                                                                                                                                                                                                                                                                                                                                                                                                                                                                                                                                                                                                                                                                                                                                                                                                                                                                                                                                                                                                                                                                                                                                                                                                                                                                                                                                                                                                                                                                                                                                                                                                                                                                                                                                                                                                                                                                |
| 22                | 0.43  | 10.0                                    | 0.8  | 9.8      | 3.37                                                                                                                                                                                                                                                                                                                                                                                                                                                                                                                                                                                                                                                                                                                                                                                                                                                                                                                                                                                                                                                                                                                                                                                                                                                                                                                                                                                                                                                                                                                                                                                                                                                                                                                                                                                                                                                                                                                                                                                                                                                                                                                           | 3.37                                                                                                                                                                                                                                                                                                                                                                                                                                                                                                                                                                                                                                                                                                                                                                                                                                                                                                                                                                                                                                                                                                                                                                                                                                                                                                                                                                                                                                                                                                                                                                                                                                                                                                                                                                                                                                                                                                                                                                                                                                                                                                                           |
| 23                | 0.30  | 27                                      | 0.5  | я        | 1.47                                                                                                                                                                                                                                                                                                                                                                                                                                                                                                                                                                                                                                                                                                                                                                                                                                                                                                                                                                                                                                                                                                                                                                                                                                                                                                                                                                                                                                                                                                                                                                                                                                                                                                                                                                                                                                                                                                                                                                                                                                                                                                                           | 4.84                                                                                                                                                                                                                                                                                                                                                                                                                                                                                                                                                                                                                                                                                                                                                                                                                                                                                                                                                                                                                                                                                                                                                                                                                                                                                                                                                                                                                                                                                                                                                                                                                                                                                                                                                                                                                                                                                                                                                                                                                                                                                                                           |
| LINE L            |       |                                         |      |          |                                                                                                                                                                                                                                                                                                                                                                                                                                                                                                                                                                                                                                                                                                                                                                                                                                                                                                                                                                                                                                                                                                                                                                                                                                                                                                                                                                                                                                                                                                                                                                                                                                                                                                                                                                                                                                                                                                                                                                                                                                                                                                                                |                                                                                                                                                                                                                                                                                                                                                                                                                                                                                                                                                                                                                                                                                                                                                                                                                                                                                                                                                                                                                                                                                                                                                                                                                                                                                                                                                                                                                                                                                                                                                                                                                                                                                                                                                                                                                                                                                                                                                                                                                                                                                                                                |
| 24                | 2.23  | 10.0                                    | 0.5  | 9.8      | 10.93                                                                                                                                                                                                                                                                                                                                                                                                                                                                                                                                                                                                                                                                                                                                                                                                                                                                                                                                                                                                                                                                                                                                                                                                                                                                                                                                                                                                                                                                                                                                                                                                                                                                                                                                                                                                                                                                                                                                                                                                                                                                                                                          |                                                                                                                                                                                                                                                                                                                                                                                                                                                                                                                                                                                                                                                                                                                                                                                                                                                                                                                                                                                                                                                                                                                                                                                                                                                                                                                                                                                                                                                                                                                                                                                                                                                                                                                                                                                                                                                                                                                                                                                                                                                                                                                                |
| 25                | 2.21  | 55                                      | ю    | 19       | 10.83                                                                                                                                                                                                                                                                                                                                                                                                                                                                                                                                                                                                                                                                                                                                                                                                                                                                                                                                                                                                                                                                                                                                                                                                                                                                                                                                                                                                                                                                                                                                                                                                                                                                                                                                                                                                                                                                                                                                                                                                                                                                                                                          | 21.76                                                                                                                                                                                                                                                                                                                                                                                                                                                                                                                                                                                                                                                                                                                                                                                                                                                                                                                                                                                                                                                                                                                                                                                                                                                                                                                                                                                                                                                                                                                                                                                                                                                                                                                                                                                                                                                                                                                                                                                                                                                                                                                          |
| 26                | 1.15  | 39                                      | n    | 75       | 5.64                                                                                                                                                                                                                                                                                                                                                                                                                                                                                                                                                                                                                                                                                                                                                                                                                                                                                                                                                                                                                                                                                                                                                                                                                                                                                                                                                                                                                                                                                                                                                                                                                                                                                                                                                                                                                                                                                                                                                                                                                                                                                                                           | 27.40                                                                                                                                                                                                                                                                                                                                                                                                                                                                                                                                                                                                                                                                                                                                                                                                                                                                                                                                                                                                                                                                                                                                                                                                                                                                                                                                                                                                                                                                                                                                                                                                                                                                                                                                                                                                                                                                                                                                                                                                                                                                                                                          |
| 27                | 0.87  | 73                                      | p)   | 757      | 4.26                                                                                                                                                                                                                                                                                                                                                                                                                                                                                                                                                                                                                                                                                                                                                                                                                                                                                                                                                                                                                                                                                                                                                                                                                                                                                                                                                                                                                                                                                                                                                                                                                                                                                                                                                                                                                                                                                                                                                                                                                                                                                                                           | 31.66                                                                                                                                                                                                                                                                                                                                                                                                                                                                                                                                                                                                                                                                                                                                                                                                                                                                                                                                                                                                                                                                                                                                                                                                                                                                                                                                                                                                                                                                                                                                                                                                                                                                                                                                                                                                                                                                                                                                                                                                                                                                                                                          |
| 28                | 1,49  | 21                                      | и    | **       | 7.30                                                                                                                                                                                                                                                                                                                                                                                                                                                                                                                                                                                                                                                                                                                                                                                                                                                                                                                                                                                                                                                                                                                                                                                                                                                                                                                                                                                                                                                                                                                                                                                                                                                                                                                                                                                                                                                                                                                                                                                                                                                                                                                           | 38.96                                                                                                                                                                                                                                                                                                                                                                                                                                                                                                                                                                                                                                                                                                                                                                                                                                                                                                                                                                                                                                                                                                                                                                                                                                                                                                                                                                                                                                                                                                                                                                                                                                                                                                                                                                                                                                                                                                                                                                                                                                                                                                                          |
| LINE M            | AAAAA |                                         |      |          |                                                                                                                                                                                                                                                                                                                                                                                                                                                                                                                                                                                                                                                                                                                                                                                                                                                                                                                                                                                                                                                                                                                                                                                                                                                                                                                                                                                                                                                                                                                                                                                                                                                                                                                                                                                                                                                                                                                                                                                                                                                                                                                                |                                                                                                                                                                                                                                                                                                                                                                                                                                                                                                                                                                                                                                                                                                                                                                                                                                                                                                                                                                                                                                                                                                                                                                                                                                                                                                                                                                                                                                                                                                                                                                                                                                                                                                                                                                                                                                                                                                                                                                                                                                                                                                                                |
| 29                | 2.54  | 10.0                                    | 0.5  | 9.8      | 12.45                                                                                                                                                                                                                                                                                                                                                                                                                                                                                                                                                                                                                                                                                                                                                                                                                                                                                                                                                                                                                                                                                                                                                                                                                                                                                                                                                                                                                                                                                                                                                                                                                                                                                                                                                                                                                                                                                                                                                                                                                                                                                                                          | AAAAA TAAAAA TAAAAA AAAAA AAAAA AAAAA AAAAA AAAAA AAAA                                                                                                                                                                                                                                                                                                                                                                                                                                                                                                                                                                                                                                                                                                                                                                                                                                                                                                                                                                                                                                                                                                                                                                                                                                                                                                                                                                                                                                                                                                                                                                                                                                                                                                                                                                                                                                                                                                                                                                                                                                                                         |
| 30                | 0.83  | н                                       | п    |          | 4.07                                                                                                                                                                                                                                                                                                                                                                                                                                                                                                                                                                                                                                                                                                                                                                                                                                                                                                                                                                                                                                                                                                                                                                                                                                                                                                                                                                                                                                                                                                                                                                                                                                                                                                                                                                                                                                                                                                                                                                                                                                                                                                                           | 16.52                                                                                                                                                                                                                                                                                                                                                                                                                                                                                                                                                                                                                                                                                                                                                                                                                                                                                                                                                                                                                                                                                                                                                                                                                                                                                                                                                                                                                                                                                                                                                                                                                                                                                                                                                                                                                                                                                                                                                                                                                                                                                                                          |
| 31                | 2.95  | >>                                      | 79   | **       | 14.46                                                                                                                                                                                                                                                                                                                                                                                                                                                                                                                                                                                                                                                                                                                                                                                                                                                                                                                                                                                                                                                                                                                                                                                                                                                                                                                                                                                                                                                                                                                                                                                                                                                                                                                                                                                                                                                                                                                                                                                                                                                                                                                          | 30.98                                                                                                                                                                                                                                                                                                                                                                                                                                                                                                                                                                                                                                                                                                                                                                                                                                                                                                                                                                                                                                                                                                                                                                                                                                                                                                                                                                                                                                                                                                                                                                                                                                                                                                                                                                                                                                                                                                                                                                                                                                                                                                                          |
| LINE N            |       |                                         |      |          |                                                                                                                                                                                                                                                                                                                                                                                                                                                                                                                                                                                                                                                                                                                                                                                                                                                                                                                                                                                                                                                                                                                                                                                                                                                                                                                                                                                                                                                                                                                                                                                                                                                                                                                                                                                                                                                                                                                                                                                                                                                                                                                                |                                                                                                                                                                                                                                                                                                                                                                                                                                                                                                                                                                                                                                                                                                                                                                                                                                                                                                                                                                                                                                                                                                                                                                                                                                                                                                                                                                                                                                                                                                                                                                                                                                                                                                                                                                                                                                                                                                                                                                                                                                                                                                                                |
| 32                | 0.19  | 10.0                                    | 0.5  | 9.8      | 0.93                                                                                                                                                                                                                                                                                                                                                                                                                                                                                                                                                                                                                                                                                                                                                                                                                                                                                                                                                                                                                                                                                                                                                                                                                                                                                                                                                                                                                                                                                                                                                                                                                                                                                                                                                                                                                                                                                                                                                                                                                                                                                                                           |                                                                                                                                                                                                                                                                                                                                                                                                                                                                                                                                                                                                                                                                                                                                                                                                                                                                                                                                                                                                                                                                                                                                                                                                                                                                                                                                                                                                                                                                                                                                                                                                                                                                                                                                                                                                                                                                                                                                                                                                                                                                                                                                |
| 32A               | 2.59  | 22                                      | 0.35 | 8.3      | 7.52                                                                                                                                                                                                                                                                                                                                                                                                                                                                                                                                                                                                                                                                                                                                                                                                                                                                                                                                                                                                                                                                                                                                                                                                                                                                                                                                                                                                                                                                                                                                                                                                                                                                                                                                                                                                                                                                                                                                                                                                                                                                                                                           | 8.45                                                                                                                                                                                                                                                                                                                                                                                                                                                                                                                                                                                                                                                                                                                                                                                                                                                                                                                                                                                                                                                                                                                                                                                                                                                                                                                                                                                                                                                                                                                                                                                                                                                                                                                                                                                                                                                                                                                                                                                                                                                                                                                           |
| 33                | 0.31  | 27                                      | 0.5  | 9.8      | 1.52                                                                                                                                                                                                                                                                                                                                                                                                                                                                                                                                                                                                                                                                                                                                                                                                                                                                                                                                                                                                                                                                                                                                                                                                                                                                                                                                                                                                                                                                                                                                                                                                                                                                                                                                                                                                                                                                                                                                                                                                                                                                                                                           | 9.97                                                                                                                                                                                                                                                                                                                                                                                                                                                                                                                                                                                                                                                                                                                                                                                                                                                                                                                                                                                                                                                                                                                                                                                                                                                                                                                                                                                                                                                                                                                                                                                                                                                                                                                                                                                                                                                                                                                                                                                                                                                                                                                           |
| 33A               | 1.29  | "                                       | 0.35 | 8.3      | 3.75                                                                                                                                                                                                                                                                                                                                                                                                                                                                                                                                                                                                                                                                                                                                                                                                                                                                                                                                                                                                                                                                                                                                                                                                                                                                                                                                                                                                                                                                                                                                                                                                                                                                                                                                                                                                                                                                                                                                                                                                                                                                                                                           | 20.75                                                                                                                                                                                                                                                                                                                                                                                                                                                                                                                                                                                                                                                                                                                                                                                                                                                                                                                                                                                                                                                                                                                                                                                                                                                                                                                                                                                                                                                                                                                                                                                                                                                                                                                                                                                                                                                                                                                                                                                                                                                                                                                          |
| 34                | 2.42  | ***                                     | 0.35 | , "      | 7.03                                                                                                                                                                                                                                                                                                                                                                                                                                                                                                                                                                                                                                                                                                                                                                                                                                                                                                                                                                                                                                                                                                                                                                                                                                                                                                                                                                                                                                                                                                                                                                                                                                                                                                                                                                                                                                                                                                                                                                                                                                                                                                                           | 26.88                                                                                                                                                                                                                                                                                                                                                                                                                                                                                                                                                                                                                                                                                                                                                                                                                                                                                                                                                                                                                                                                                                                                                                                                                                                                                                                                                                                                                                                                                                                                                                                                                                                                                                                                                                                                                                                                                                                                                                                                                                                                                                                          |
| 35                | 1.25  | "                                       | 0.5  | 9.8      | 6.13                                                                                                                                                                                                                                                                                                                                                                                                                                                                                                                                                                                                                                                                                                                                                                                                                                                                                                                                                                                                                                                                                                                                                                                                                                                                                                                                                                                                                                                                                                                                                                                                                                                                                                                                                                                                                                                                                                                                                                                                                                                                                                                           | 40.00                                                                                                                                                                                                                                                                                                                                                                                                                                                                                                                                                                                                                                                                                                                                                                                                                                                                                                                                                                                                                                                                                                                                                                                                                                                                                                                                                                                                                                                                                                                                                                                                                                                                                                                                                                                                                                                                                                                                                                                                                                                                                                                          |
| RET. POND 2       | A NA  | 100                                     | 0.5  | 0.0      | 2.50                                                                                                                                                                                                                                                                                                                                                                                                                                                                                                                                                                                                                                                                                                                                                                                                                                                                                                                                                                                                                                                                                                                                                                                                                                                                                                                                                                                                                                                                                                                                                                                                                                                                                                                                                                                                                                                                                                                                                                                                                                                                                                                           | 100.10                                                                                                                                                                                                                                                                                                                                                                                                                                                                                                                                                                                                                                                                                                                                                                                                                                                                                                                                                                                                                                                                                                                                                                                                                                                                                                                                                                                                                                                                                                                                                                                                                                                                                                                                                                                                                                                                                                                                                                                                                                                                                                                         |
| 36                | 0.73  | 10.0                                    | 0.5  | 9.8      | 3.58                                                                                                                                                                                                                                                                                                                                                                                                                                                                                                                                                                                                                                                                                                                                                                                                                                                                                                                                                                                                                                                                                                                                                                                                                                                                                                                                                                                                                                                                                                                                                                                                                                                                                                                                                                                                                                                                                                                                                                                                                                                                                                                           | 100.40                                                                                                                                                                                                                                                                                                                                                                                                                                                                                                                                                                                                                                                                                                                                                                                                                                                                                                                                                                                                                                                                                                                                                                                                                                                                                                                                                                                                                                                                                                                                                                                                                                                                                                                                                                                                                                                                                                                                                                                                                                                                                                                         |
| 37                | 0.78  | **                                      | 29   | ***      | 3.82<br>3.68                                                                                                                                                                                                                                                                                                                                                                                                                                                                                                                                                                                                                                                                                                                                                                                                                                                                                                                                                                                                                                                                                                                                                                                                                                                                                                                                                                                                                                                                                                                                                                                                                                                                                                                                                                                                                                                                                                                                                                                                                                                                                                                   |                                                                                                                                                                                                                                                                                                                                                                                                                                                                                                                                                                                                                                                                                                                                                                                                                                                                                                                                                                                                                                                                                                                                                                                                                                                                                                                                                                                                                                                                                                                                                                                                                                                                                                                                                                                                                                                                                                                                                                                                                                                                                                                                |
| 38                | 0.75  | 73                                      | 55   | **       | 3,00                                                                                                                                                                                                                                                                                                                                                                                                                                                                                                                                                                                                                                                                                                                                                                                                                                                                                                                                                                                                                                                                                                                                                                                                                                                                                                                                                                                                                                                                                                                                                                                                                                                                                                                                                                                                                                                                                                                                                                                                                                                                                                                           |                                                                                                                                                                                                                                                                                                                                                                                                                                                                                                                                                                                                                                                                                                                                                                                                                                                                                                                                                                                                                                                                                                                                                                                                                                                                                                                                                                                                                                                                                                                                                                                                                                                                                                                                                                                                                                                                                                                                                                                                                                                                                                                                |
| LINE P            | 4 00  | 400                                     | 0.5  | 9.8      | 6.47                                                                                                                                                                                                                                                                                                                                                                                                                                                                                                                                                                                                                                                                                                                                                                                                                                                                                                                                                                                                                                                                                                                                                                                                                                                                                                                                                                                                                                                                                                                                                                                                                                                                                                                                                                                                                                                                                                                                                                                                                                                                                                                           |                                                                                                                                                                                                                                                                                                                                                                                                                                                                                                                                                                                                                                                                                                                                                                                                                                                                                                                                                                                                                                                                                                                                                                                                                                                                                                                                                                                                                                                                                                                                                                                                                                                                                                                                                                                                                                                                                                                                                                                                                                                                                                                                |
| 39<br>40          | 1.32  | 10.0                                    | 0.5  |          | 11.71                                                                                                                                                                                                                                                                                                                                                                                                                                                                                                                                                                                                                                                                                                                                                                                                                                                                                                                                                                                                                                                                                                                                                                                                                                                                                                                                                                                                                                                                                                                                                                                                                                                                                                                                                                                                                                                                                                                                                                                                                                                                                                                          | 18.18                                                                                                                                                                                                                                                                                                                                                                                                                                                                                                                                                                                                                                                                                                                                                                                                                                                                                                                                                                                                                                                                                                                                                                                                                                                                                                                                                                                                                                                                                                                                                                                                                                                                                                                                                                                                                                                                                                                                                                                                                                                                                                                          |
| 41/               | 2.39  | **                                      | **   | "        | 11.11                                                                                                                                                                                                                                                                                                                                                                                                                                                                                                                                                                                                                                                                                                                                                                                                                                                                                                                                                                                                                                                                                                                                                                                                                                                                                                                                                                                                                                                                                                                                                                                                                                                                                                                                                                                                                                                                                                                                                                                                                                                                                                                          | 10.10                                                                                                                                                                                                                                                                                                                                                                                                                                                                                                                                                                                                                                                                                                                                                                                                                                                                                                                                                                                                                                                                                                                                                                                                                                                                                                                                                                                                                                                                                                                                                                                                                                                                                                                                                                                                                                                                                                                                                                                                                                                                                                                          |
| STREET AT 205     |       | 1                                       |      |          | ***************************************                                                                                                                                                                                                                                                                                                                                                                                                                                                                                                                                                                                                                                                                                                                                                                                                                                                                                                                                                                                                                                                                                                                                                                                                                                                                                                                                                                                                                                                                                                                                                                                                                                                                                                                                                                                                                                                                                                                                                                                                                                                                                        |                                                                                                                                                                                                                                                                                                                                                                                                                                                                                                                                                                                                                                                                                                                                                                                                                                                                                                                                                                                                                                                                                                                                                                                                                                                                                                                                                                                                                                                                                                                                                                                                                                                                                                                                                                                                                                                                                                                                                                                                                                                                                                                                |