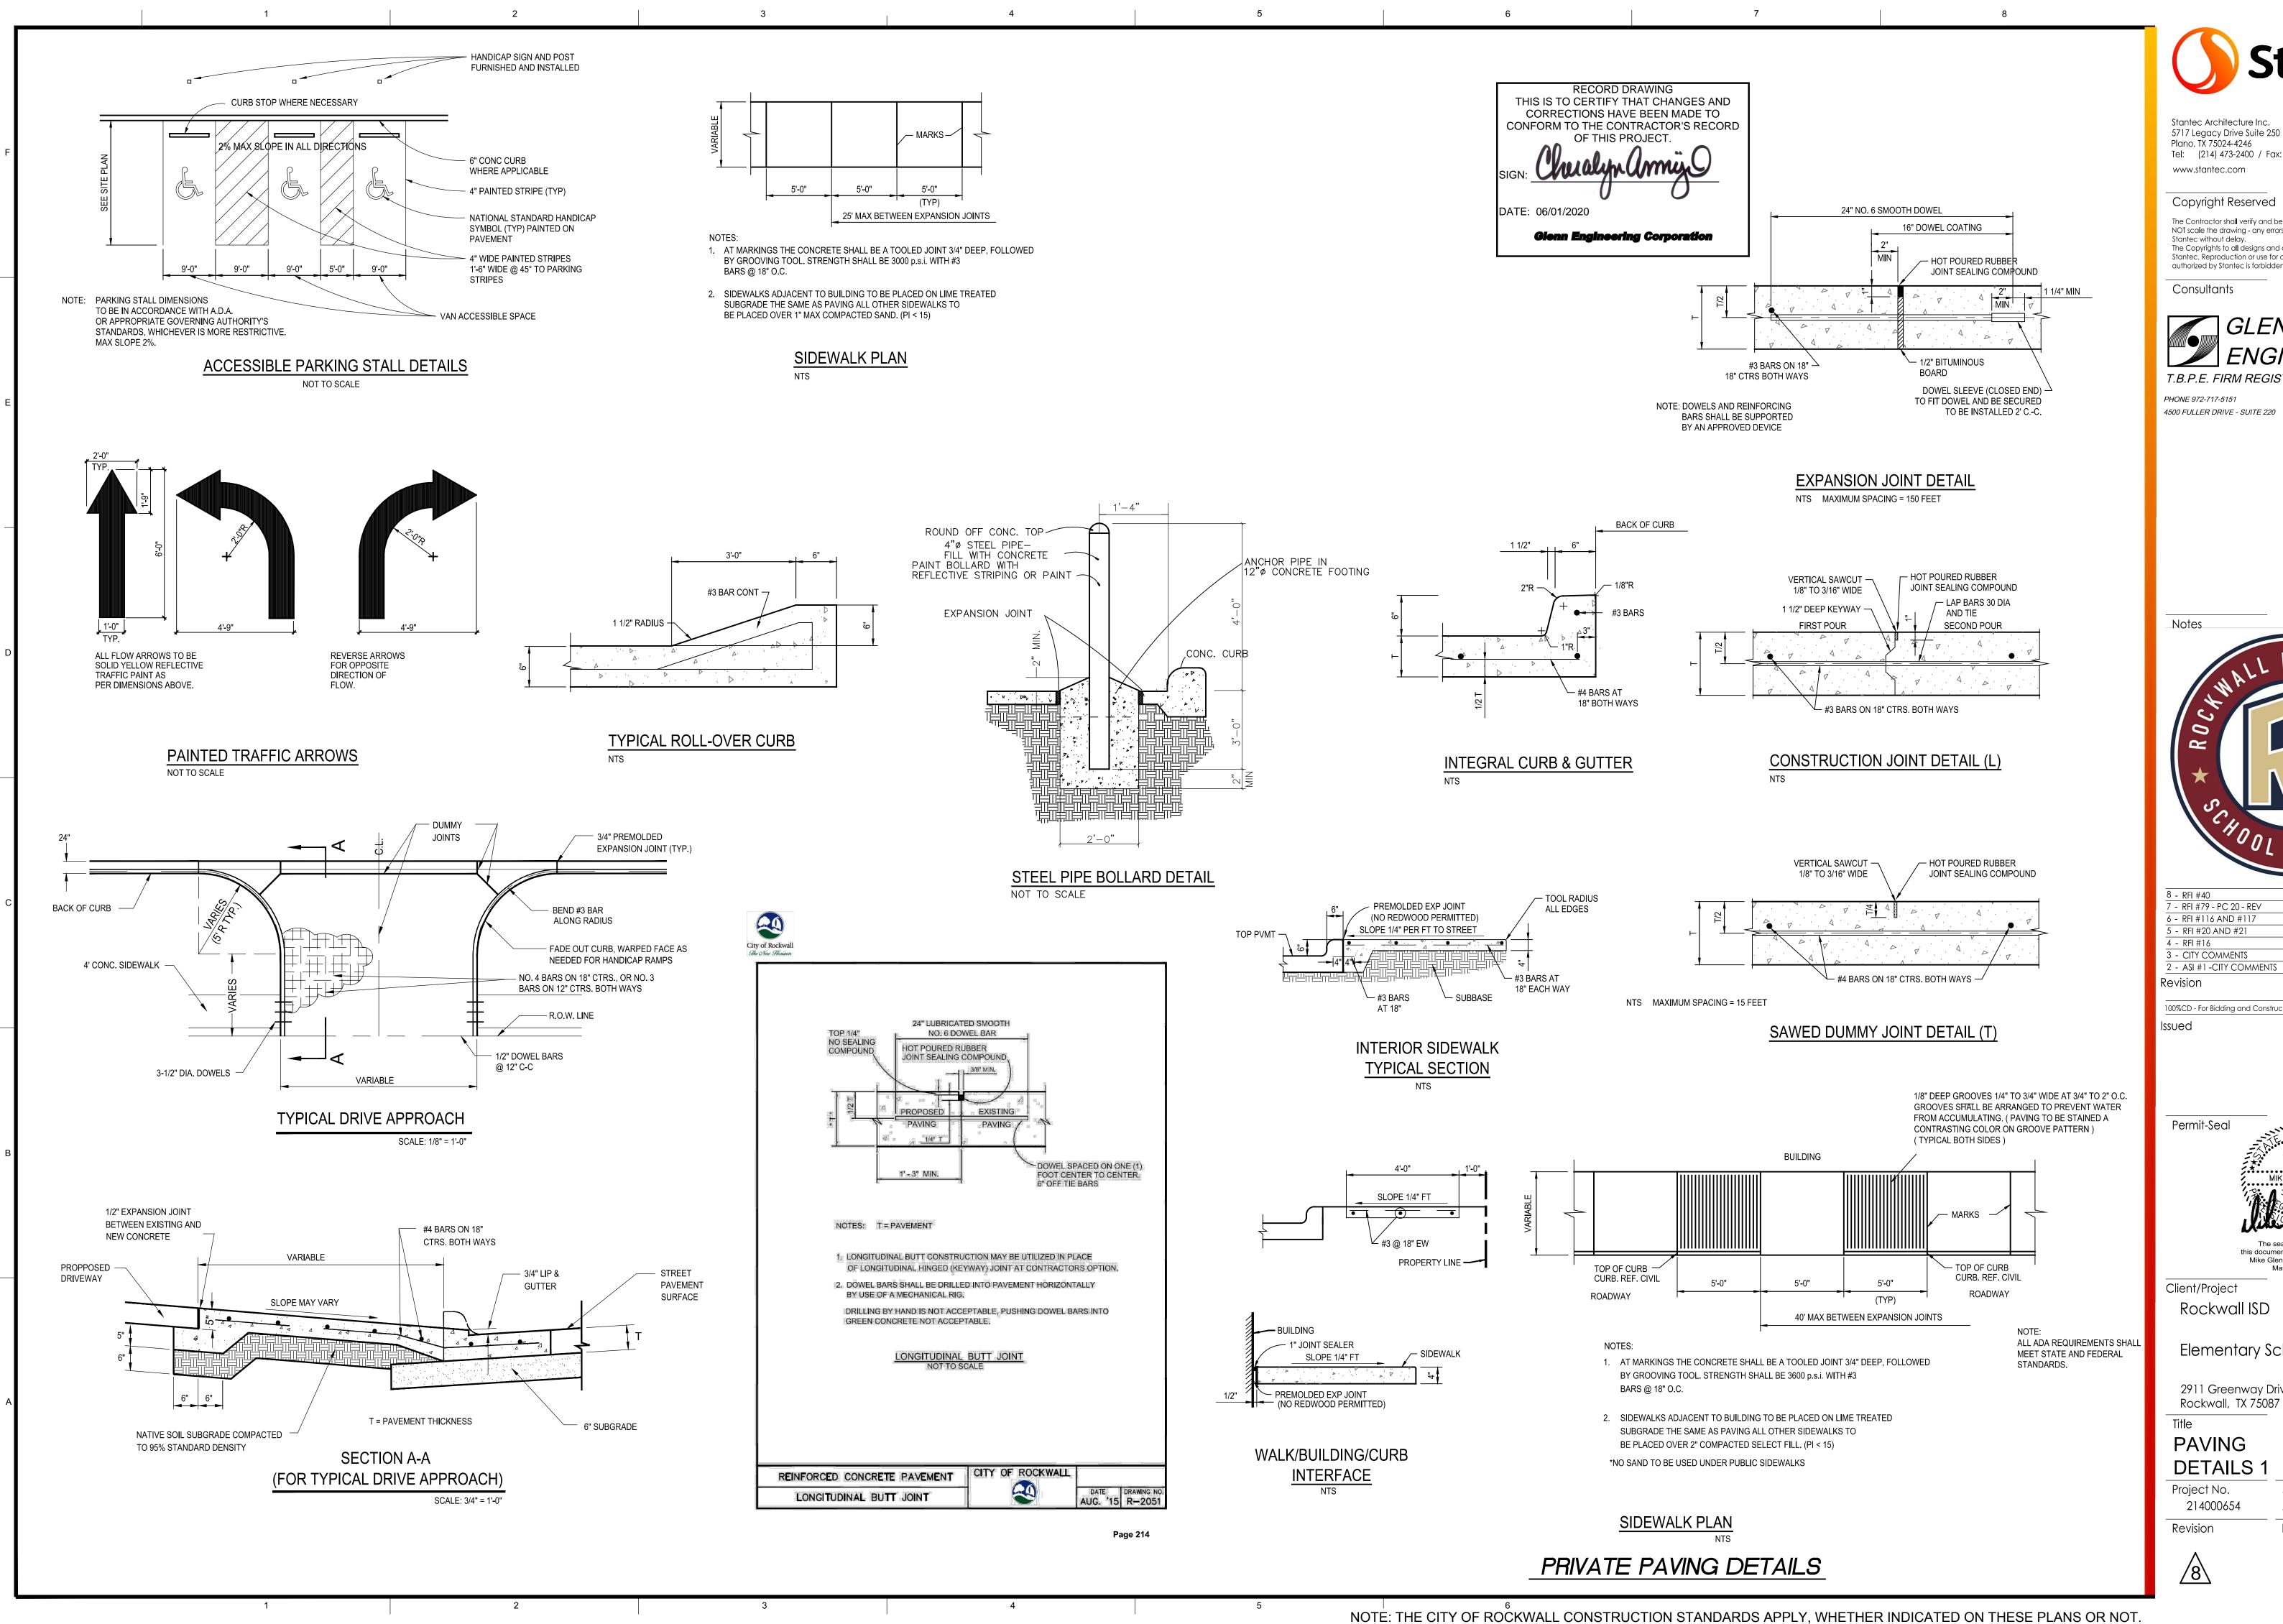

100%CD - For Bidding and Construction RAH CMG 2019.03.01 Appd YYYY.MM.DD

May 13, 2020

Client/Project Rockwall ISD

Elementary School #15

2911 Greenway Drive Rockwall, TX 75087

**PAVING** 

**DETAILS 1** Scale Project No. 214000654 AS SHOWN