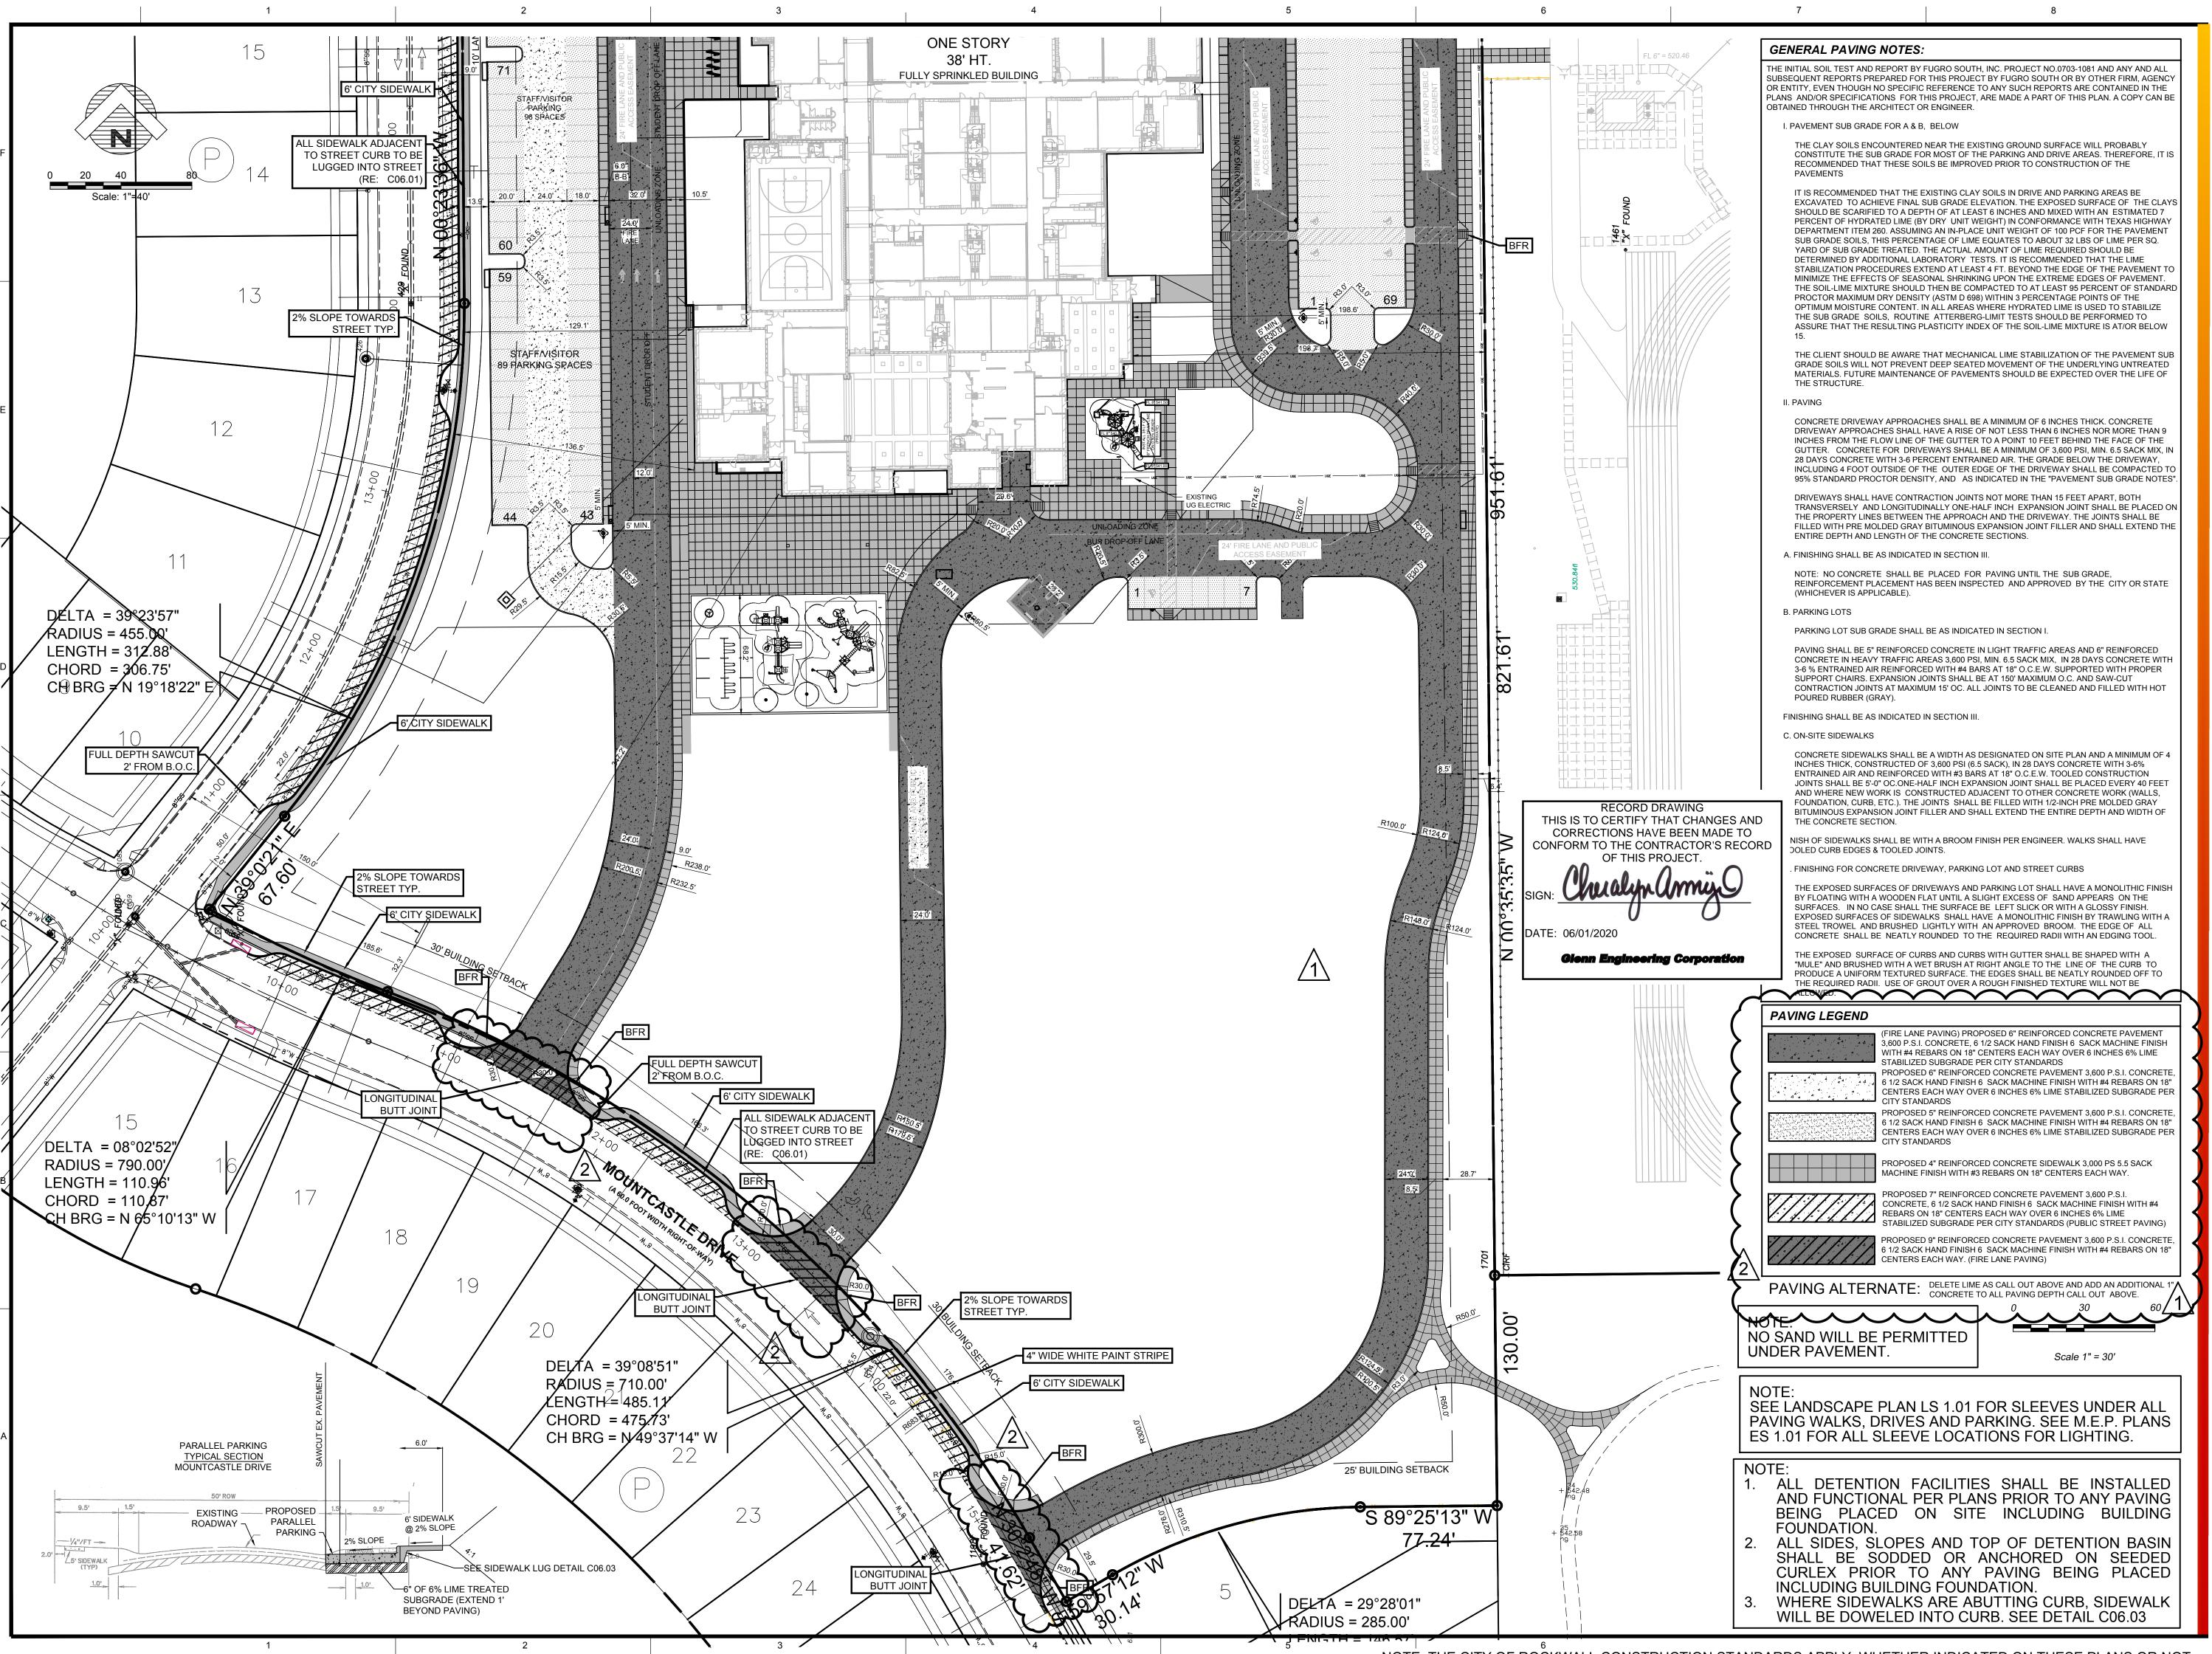

100%CD - For Bidding and Construction RAH CMG 2019.03.0

Client/Project

Rockwall ISD

Elementary School #15

2911 Greenway Drive Rockwall, TX 75087

**PAVING PLAN** 

| Project No. | Scale       |  |
|-------------|-------------|--|
| 214000654   | as shown    |  |
| Revision    | Drawing No. |  |