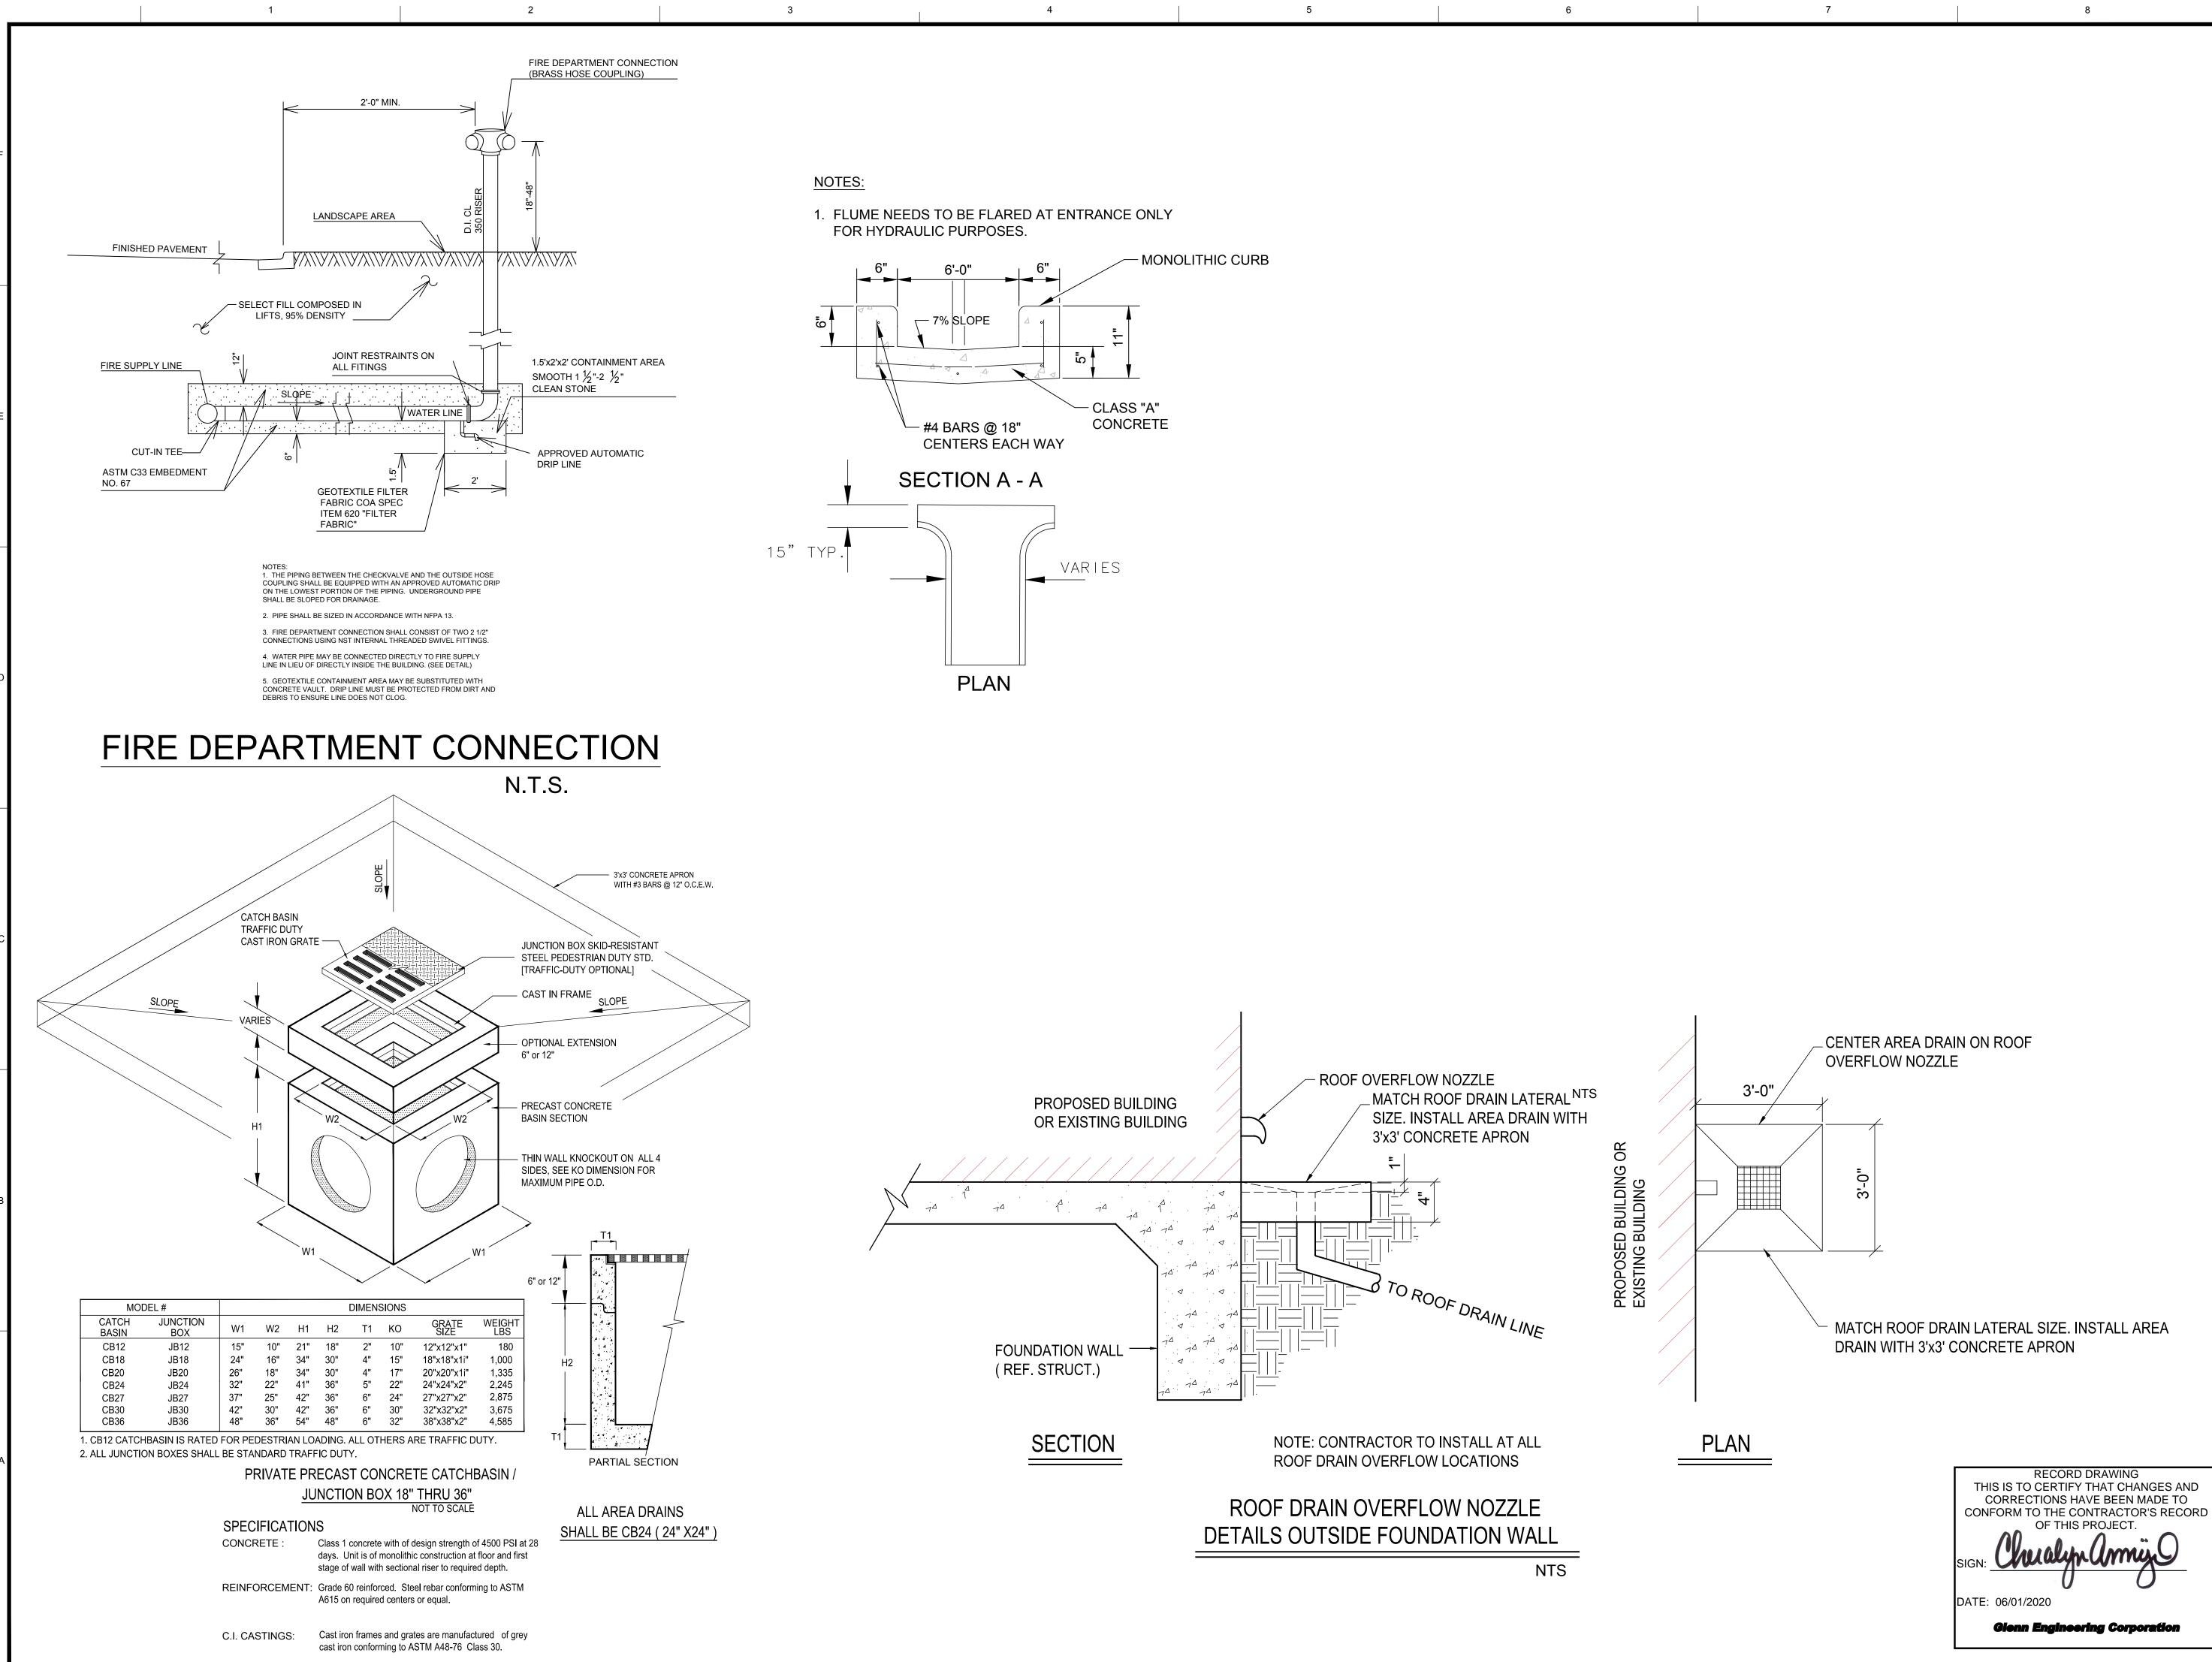

## Title **PRIVATE STORM** DETAILS 2

Project No. 214000654 Revision

Scale as shown Drawing No.

 $\mathbf{\cap}$ J 05.13

Gienn Engineering Corporation

NOTE: THE CITY OF ROCKWALL CONSTRUCTION STANDARDS APPLY, WHETHER INDICATED ON THESE PLANS OR NOT.