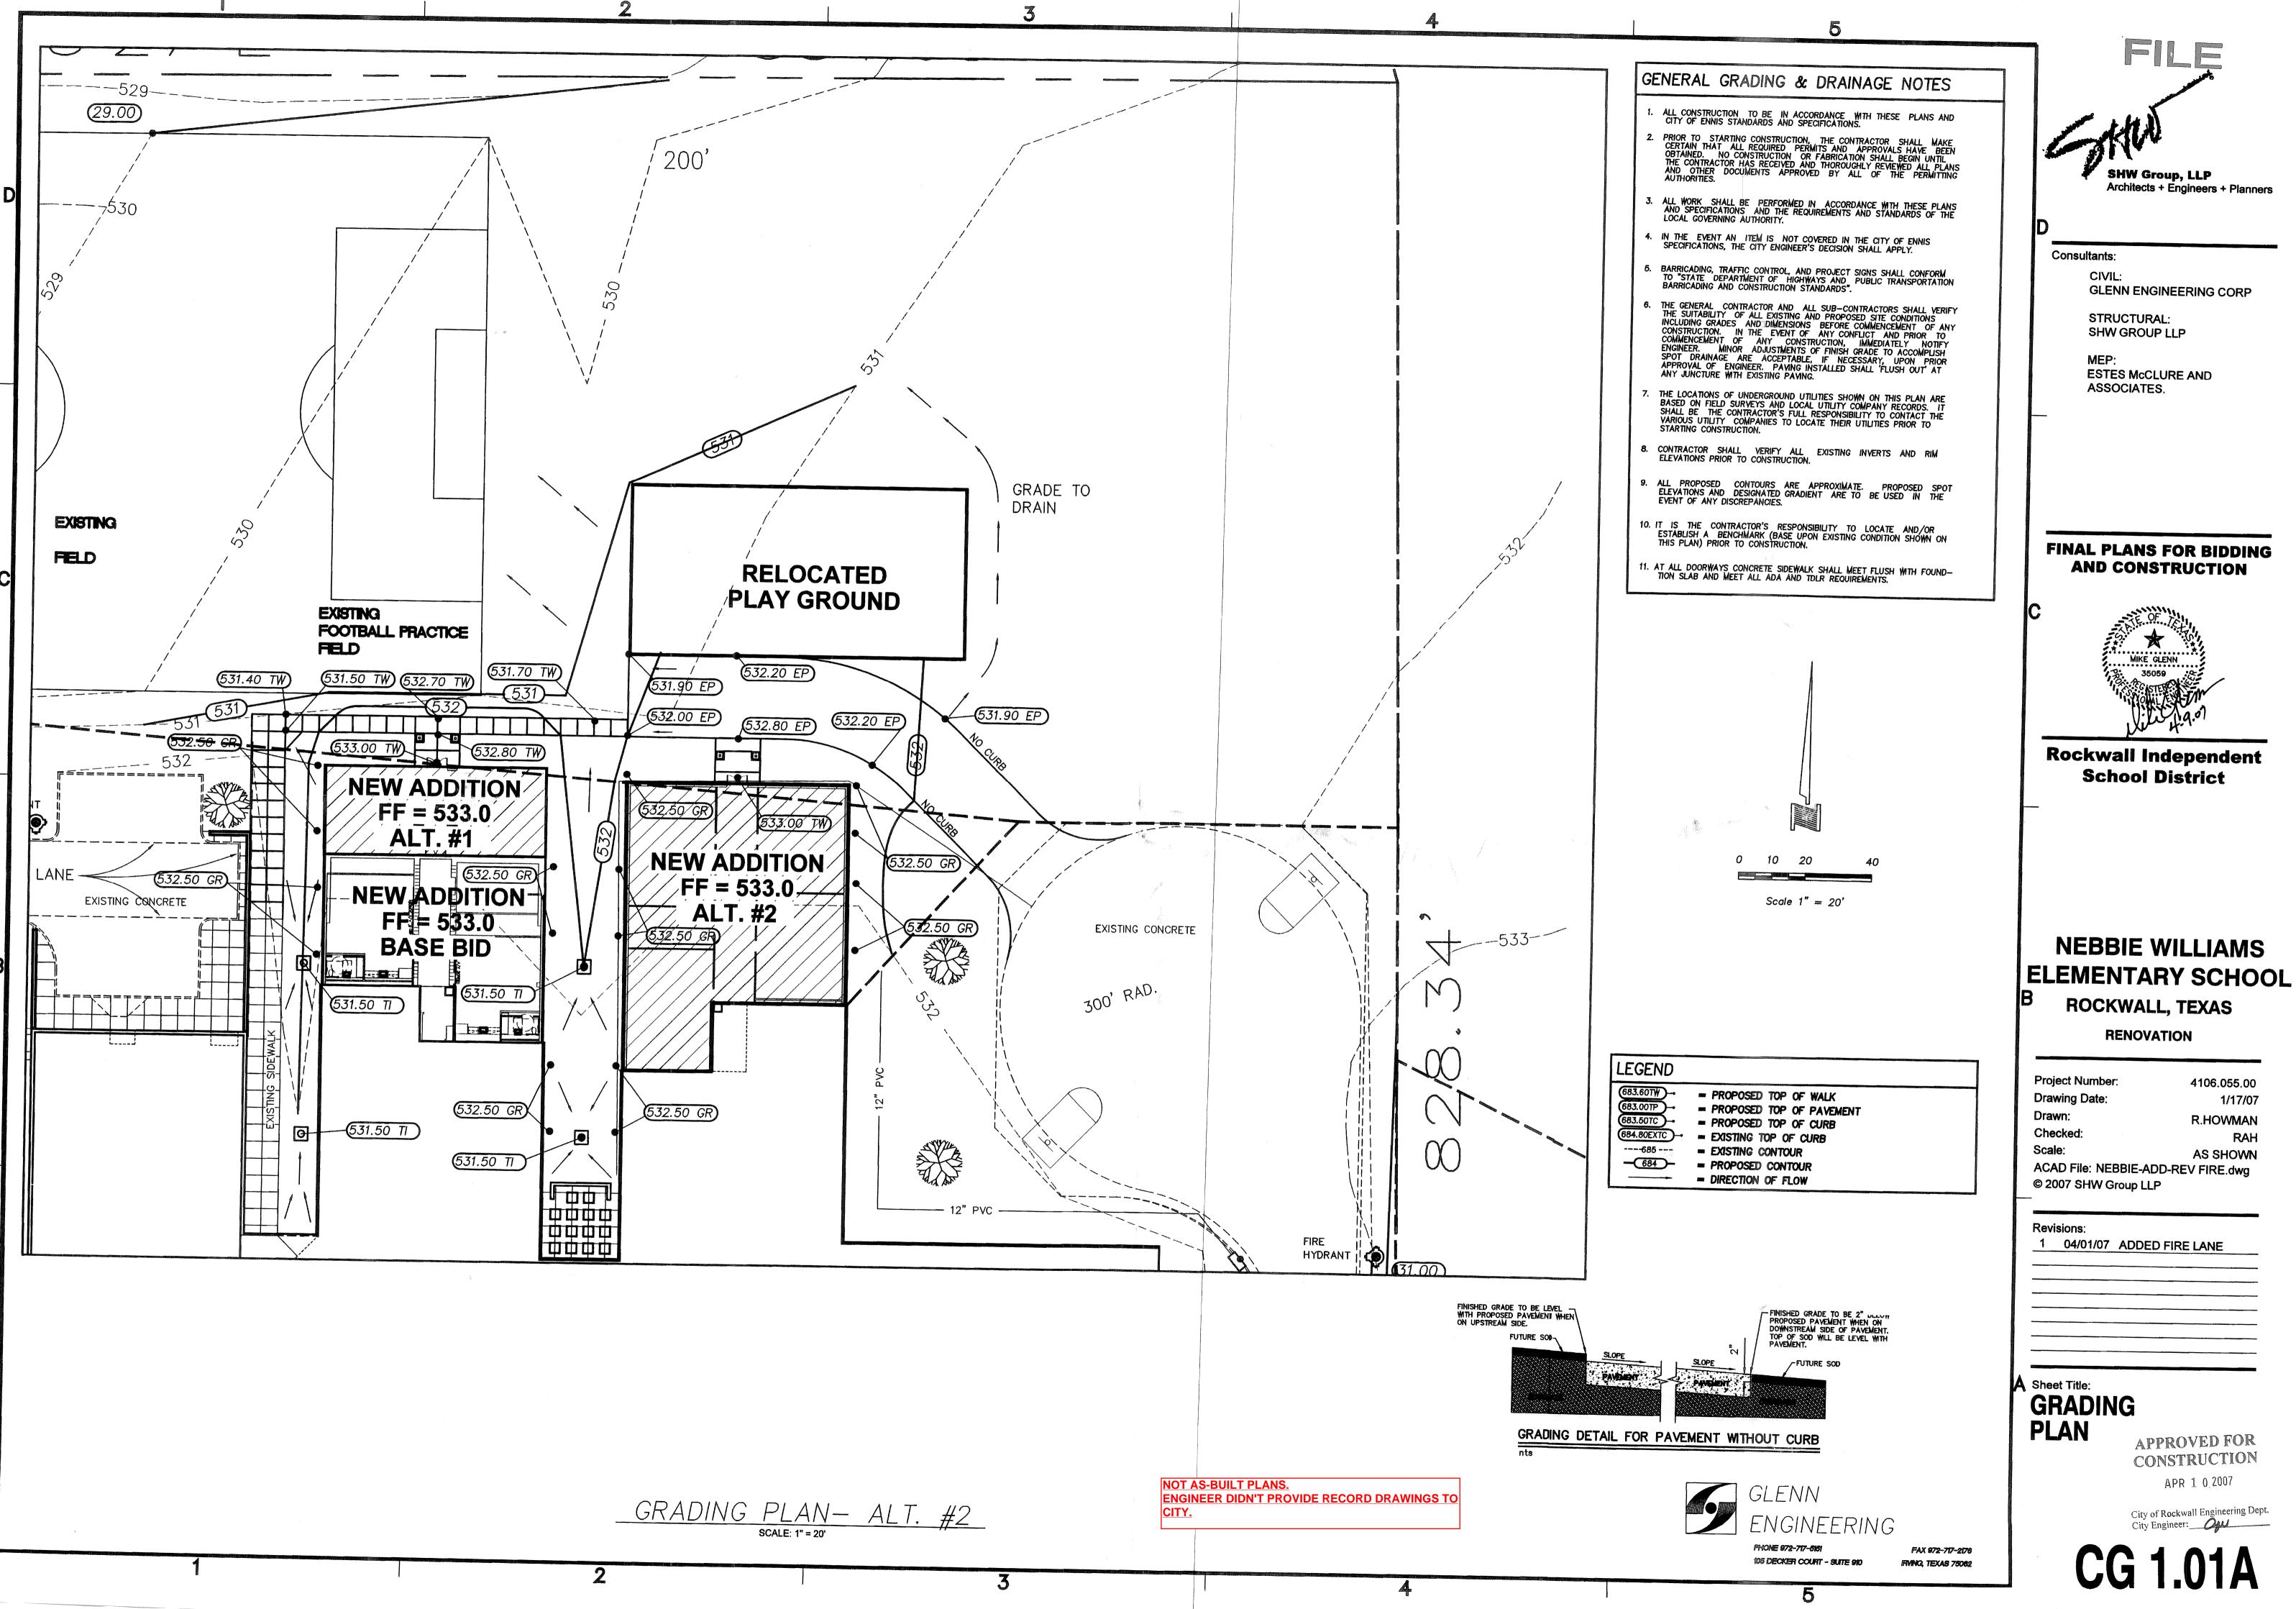

Apr 09, 2007 - 11:10am User: \\Rick-hp\C-Drive\ROCKISD\NEBBIE

/\Rick-hp

SHW Group, LLP

Architects + Engineers + Planners

**GLENN ENGINEERING CORP** 

STRUCTURAL: SHW GROUP LLP

**ESTES McCLURE AND** 

FINAL PLANS FOR BIDDING AND CONSTRUCTION

**Rockwall Independent School District** 

**NEBBIE WILLIAMS ELEMENTARY SCHOOL** 

**ROCKWALL, TEXAS** 

4106.055.00

RENOVATION

1/17/07 R.HOWMAN

AS SHOWN ACAD File: NEBBIE-ADD-REV FIRE.dwg

1 04/01/07 ADDED FIRE LANE

APPROVED FOR CONSTRUCTION APR 1 0 2007

City of Rockwall Engineering Depl

SHW Group, LLP

Consultants:

CIVIL:

GLENN ENGINEERING CORP

Architects + Engineers + Planners

STRUCTURAL: SHW GROUP LLP

MEP: ESTES McCLURE AND ASSOCIATES.

## FINAL PLANS FOR BIDDING AND CONSTRUCTION

Rockwall Independent School District