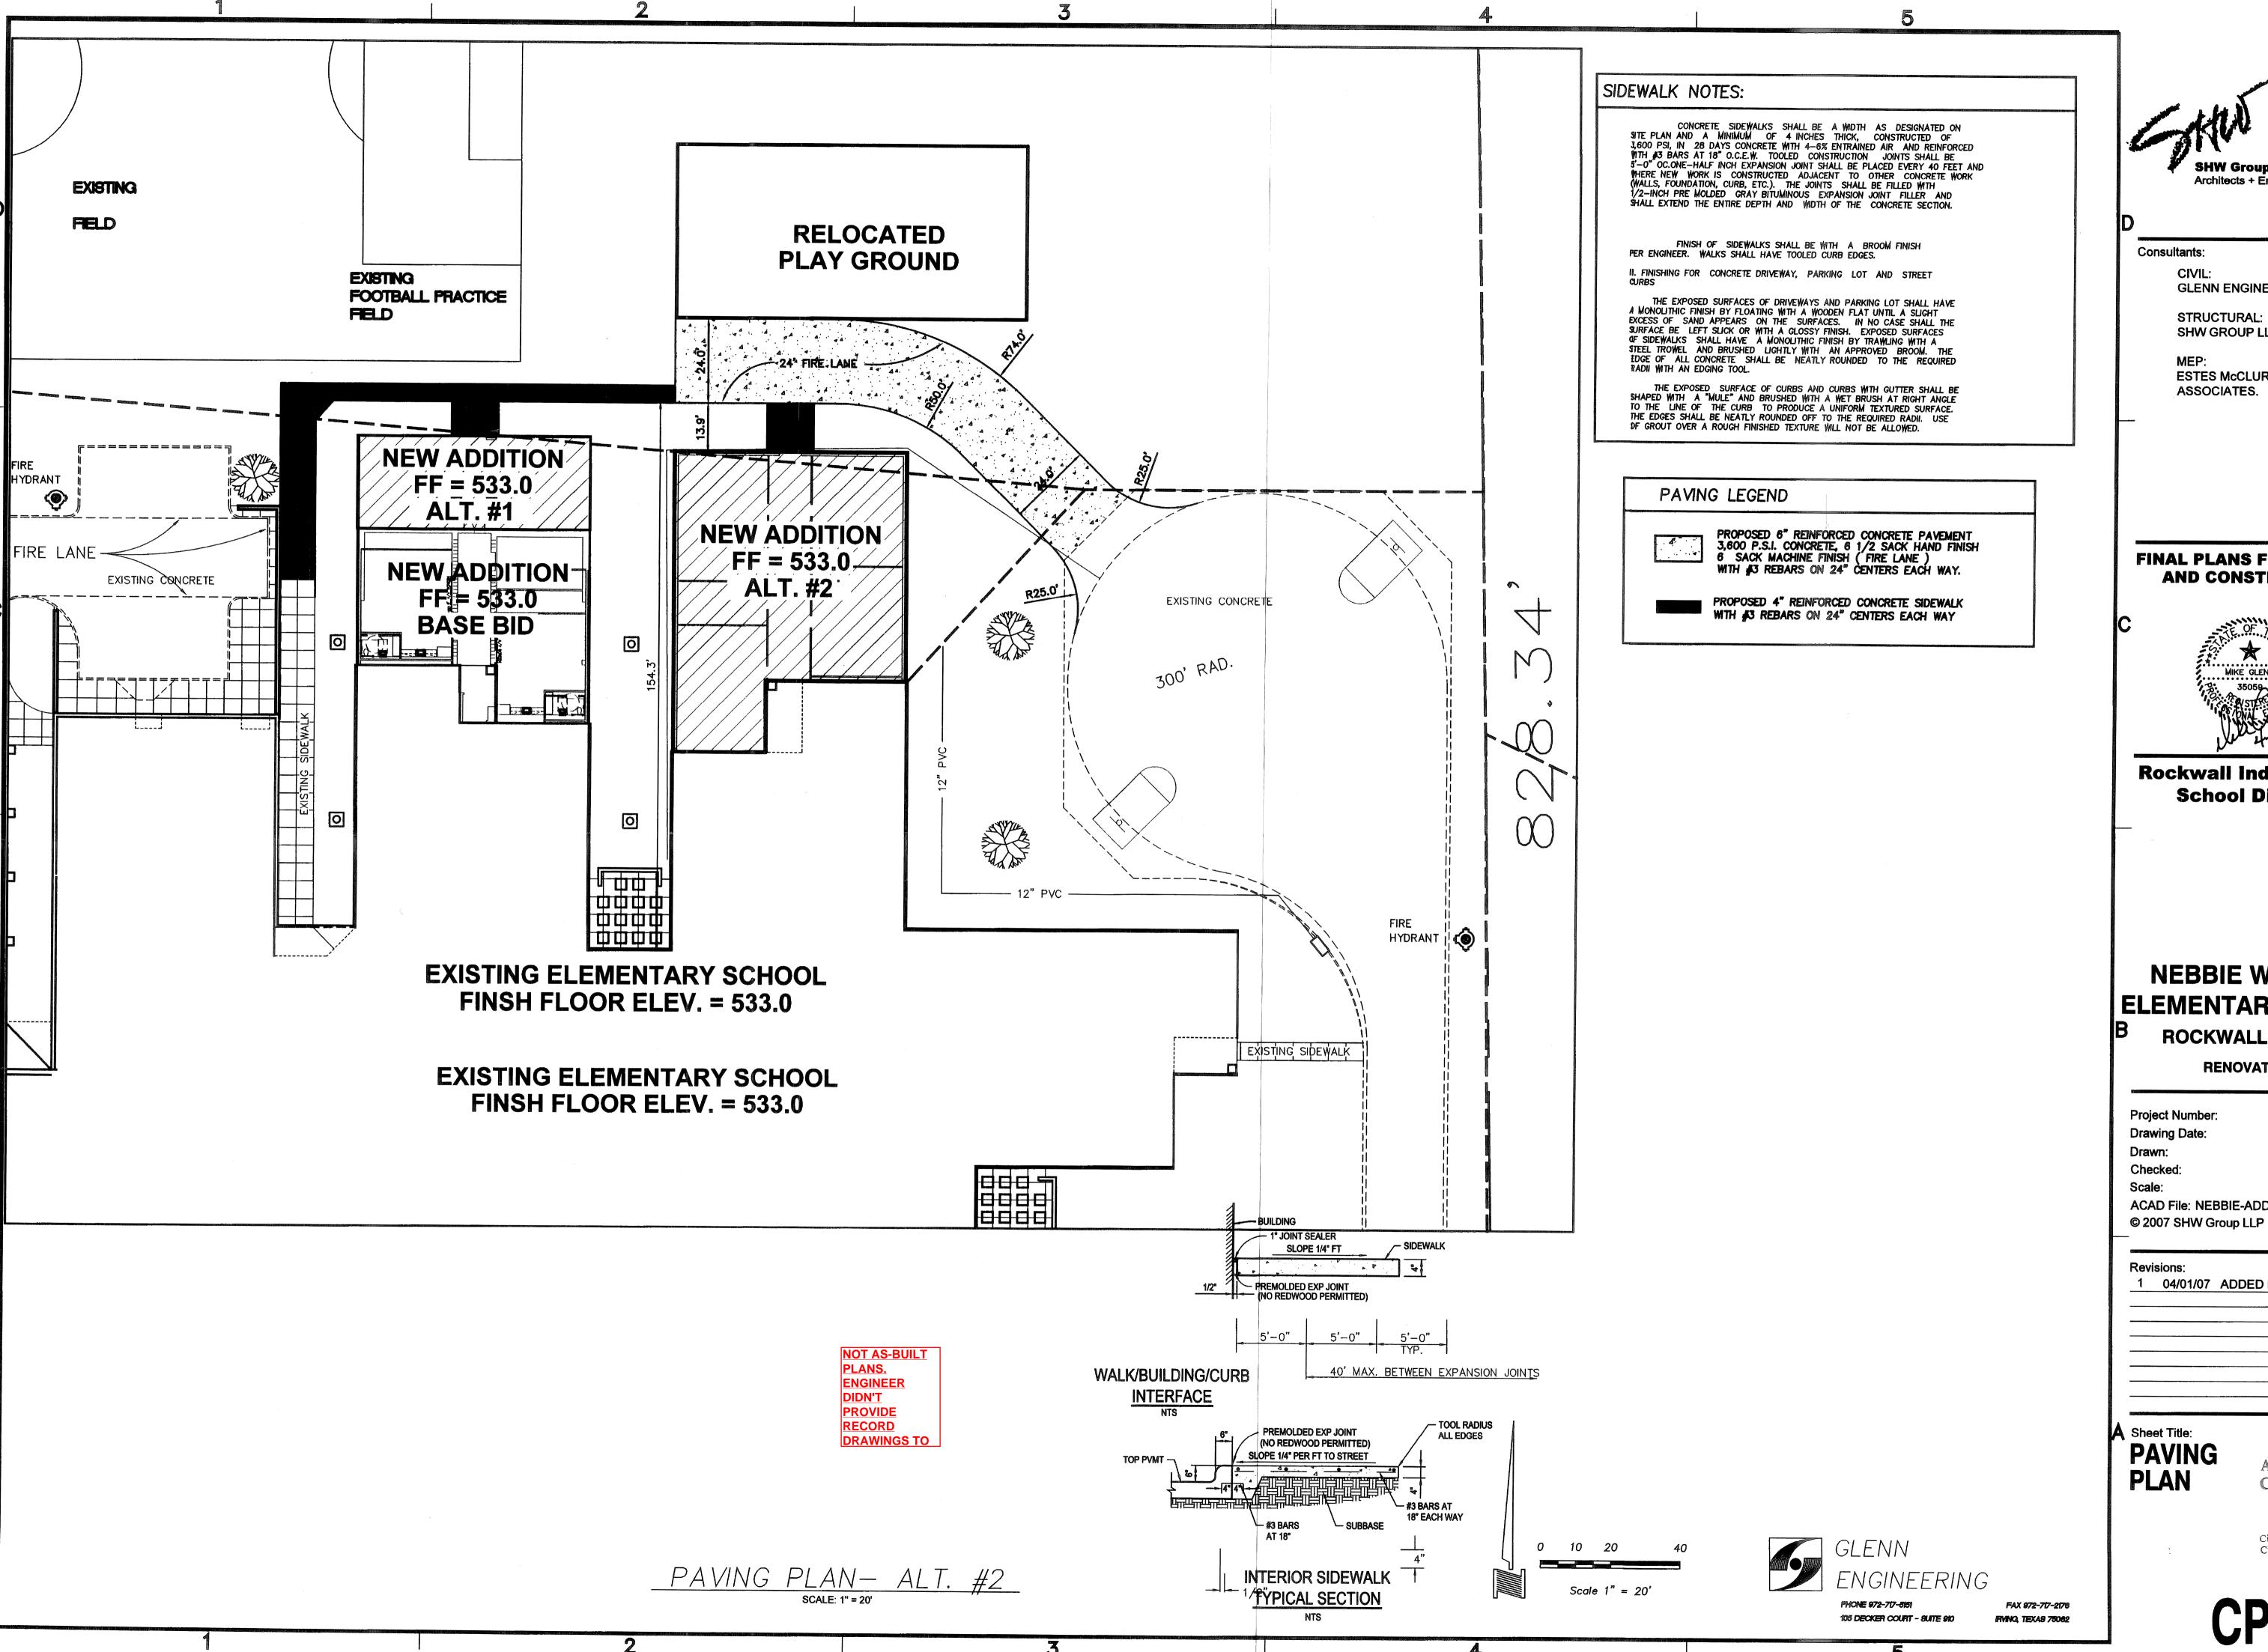

Apr 09, 2007 - 11:10am User: \\Rick-hp\C-Drive\ROCKISD\NEBBIE

/\Rick-hp

SHW Group, LLP

Architects + Engineers + Planners

**GLENN ENGINEERING CORP** 

STRUCTURAL: SHW GROUP LLP

**ESTES McCLURE AND** 

FINAL PLANS FOR BIDDING AND CONSTRUCTION

**Rockwall Independent School District** 

**NEBBIE WILLIAMS ELEMENTARY SCHOOL** 

**ROCKWALL, TEXAS** 

4106.055.00

RENOVATION

1/17/07 R.HOWMAN

AS SHOWN ACAD File: NEBBIE-ADD-REV FIRE.dwg

1 04/01/07 ADDED FIRE LANE

APPROVED FOR CONSTRUCTION APR 1 0 2007

City of Rockwall Engineering Depl

SHW Group, LLP

Consultants:

CIVIL:

GLENN ENGINEERING CORP

Architects + Engineers + Planners

STRUCTURAL: SHW GROUP LLP

MEP: ESTES McCLURE AND ASSOCIATES.

## FINAL PLANS FOR BIDDING AND CONSTRUCTION

Rockwall Independent School District