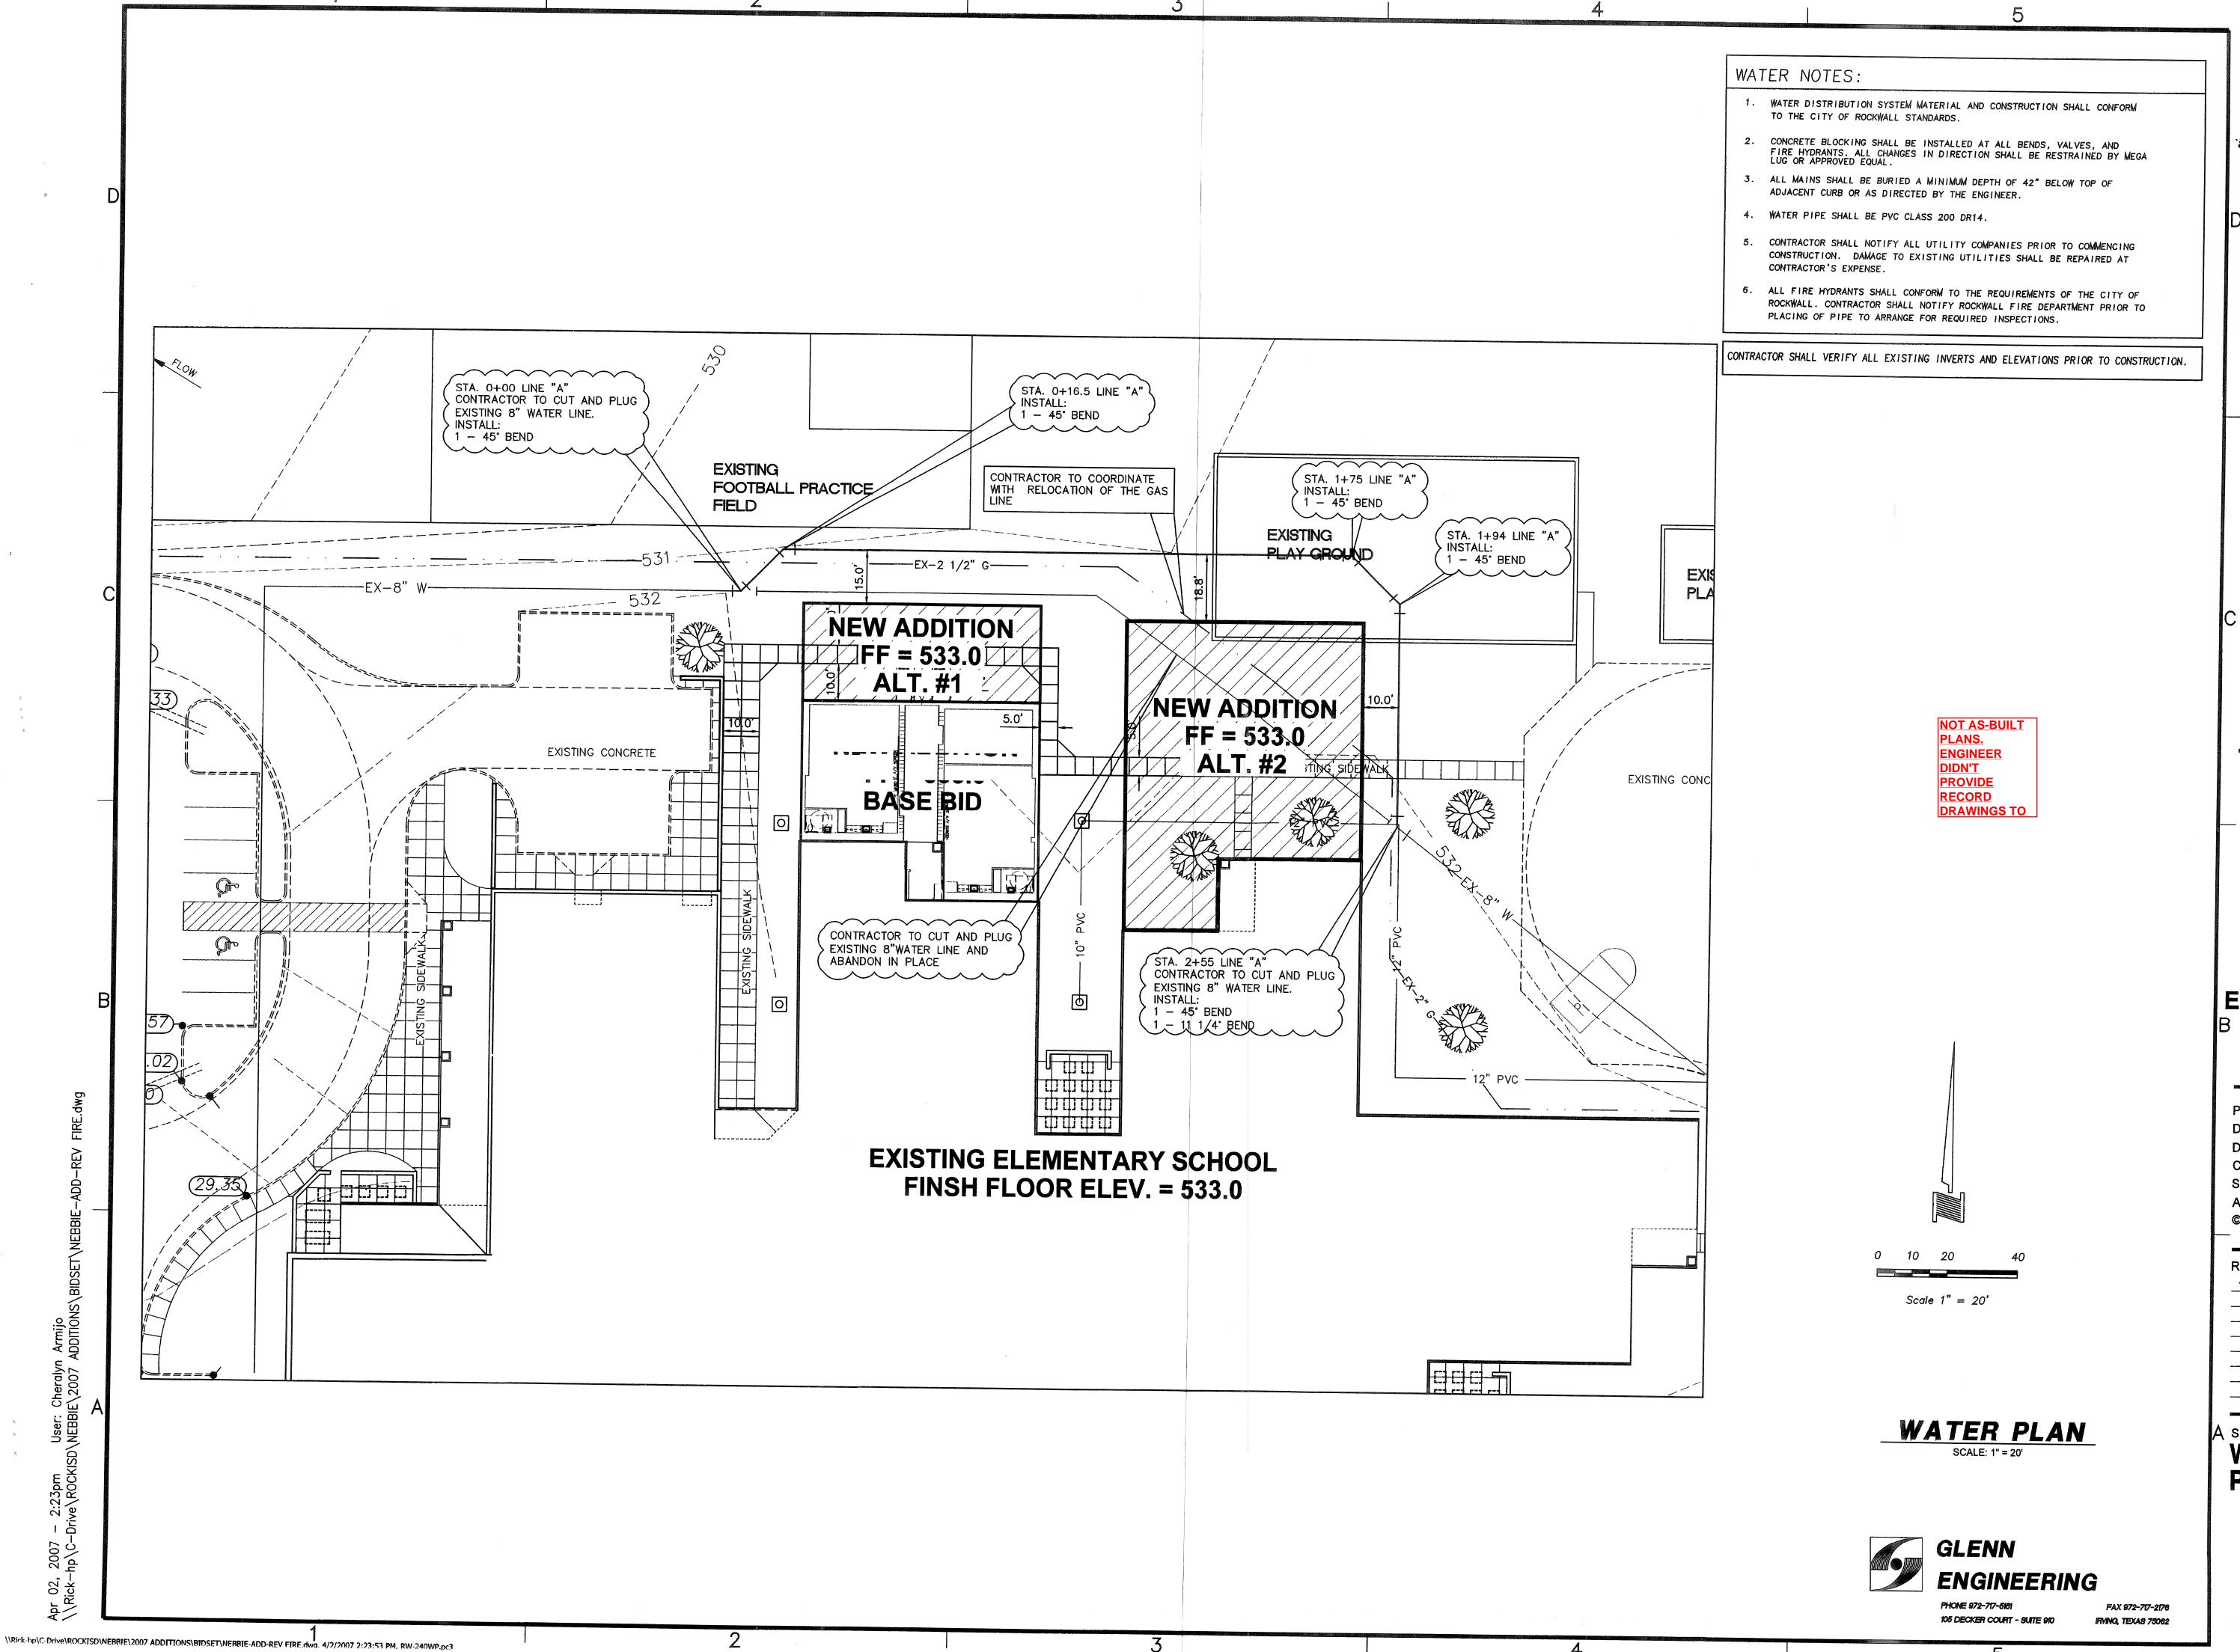

## AMY PARKS HEATH ELEMENTARY SCHOOL

**ROCKWALL, TEXAS** 

**ADDITION AND RENOVATION** 

Project Number: 4106.055.00
Drawing Date: 10/25/06
Drawn: R.HOWMAN
Checked: RAH

Scale: AS SHOWN
ACAD File: NEBBIE-ADD-REV FIRE.dwg
© 2006 SHW Group LLP

Revisions:

1 --/--- DESCRIPTION

A Sheet Title:
WATER
PLAN

APPROVED FOR CONSTRUCTION APR 1 0 2007

City of Rockwall Engineering Dept.

CU 1.01