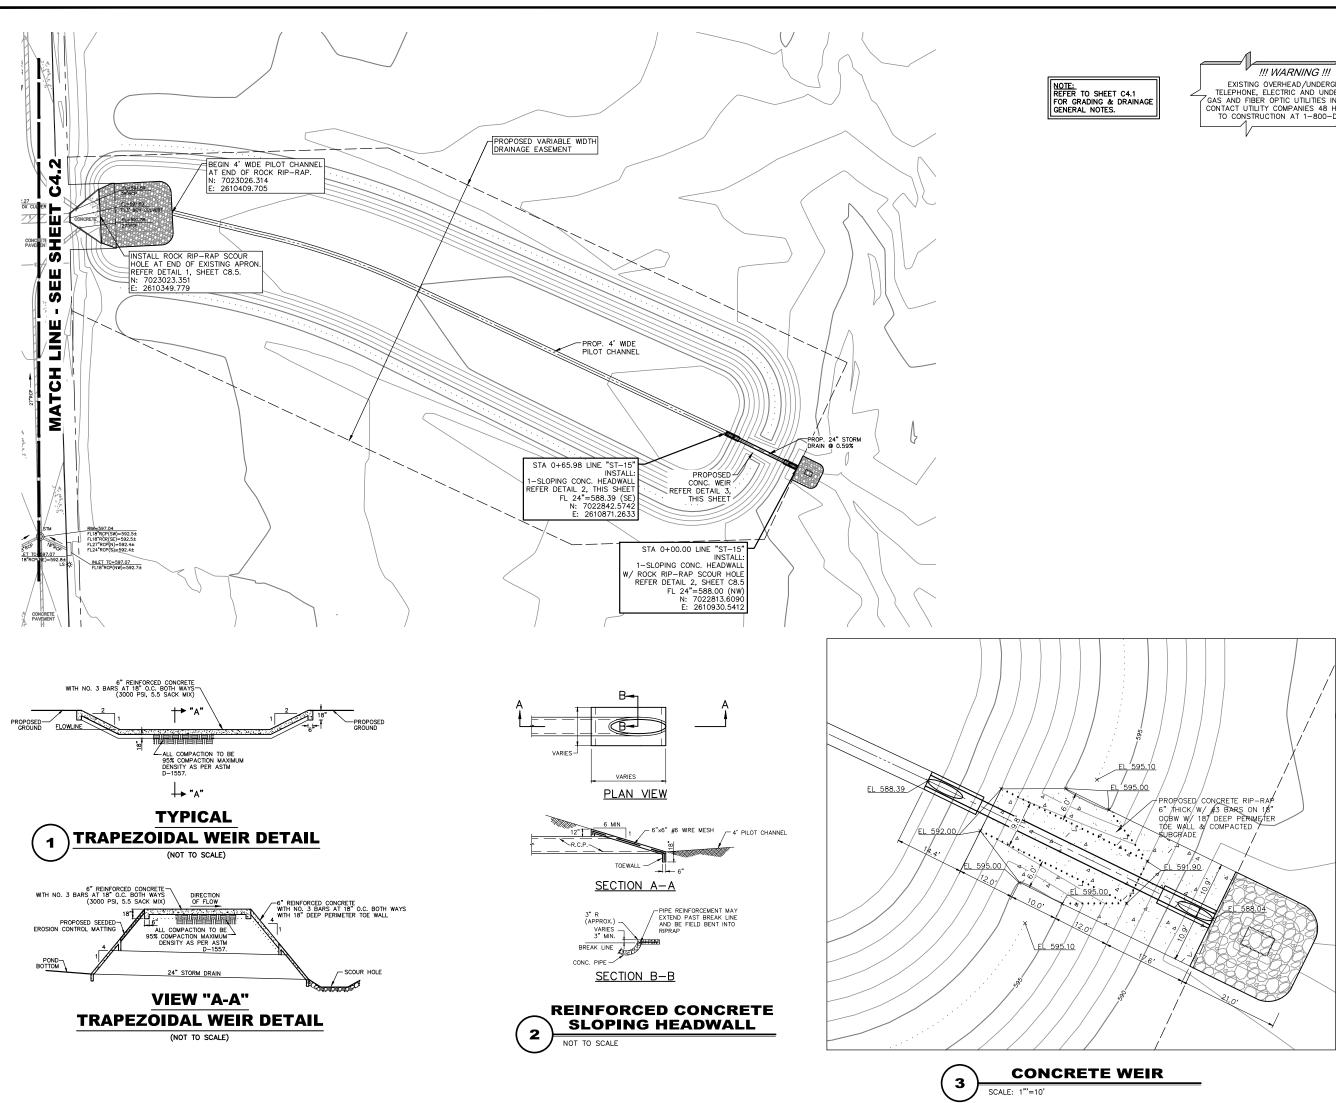

ROCKWALL MANUFACTURING FACILITY

LOT 1, BLOCK A, ROCKWALL

**TECHNOLOGY PARK, PHASE IV** CITY OF ROCKWALL, ROCKWALL COUNTY, TEXAS

DATE SCALE NOTES

1"=40'

DRAWN

RHB

JULY 2016