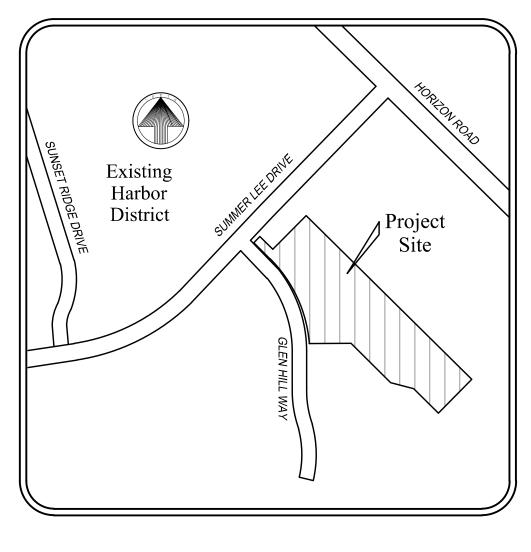

# City of Rockwall ~ Rockwall County, Texas

Owner: MHC Rockwall, LLC C/O McNeill Hotel Company 1468 Kimbrough Road, Suite 103 Germantown, TN 38138

Engineer: F.C. Cuny Corp. #2 Horizon Court Suite 500 Heath, Texas 75032 469.402.7700 Texas Registered Engineering Firm F-7449

## Development Plans



#### by **HILTON**™

## TRU by Hilton



LOCATION MAP

Record Drawings

### September 2020

#### Index of Sheets

| Sheet No. | Title                            |
|-----------|----------------------------------|
| 1         | Cover Sheet                      |
|           | Final Plat                       |
| 2         | Demolition Plan                  |
| 3         | <b>Erosion Control Plan</b>      |
| 4         | Site Plan                        |
| 4A        | Streetscape Plan                 |
| 5         | Paving Plan                      |
| 6         | Grading Plans                    |
| 7         | Pre Developed Drainage Area Map  |
| 8         | Post Developed Drainage Area Map |
| 9         | Storm Sewer Plan and Profiles    |
| 10        | Utility Plan and Profiles        |
|           | Retaining Wall Plans