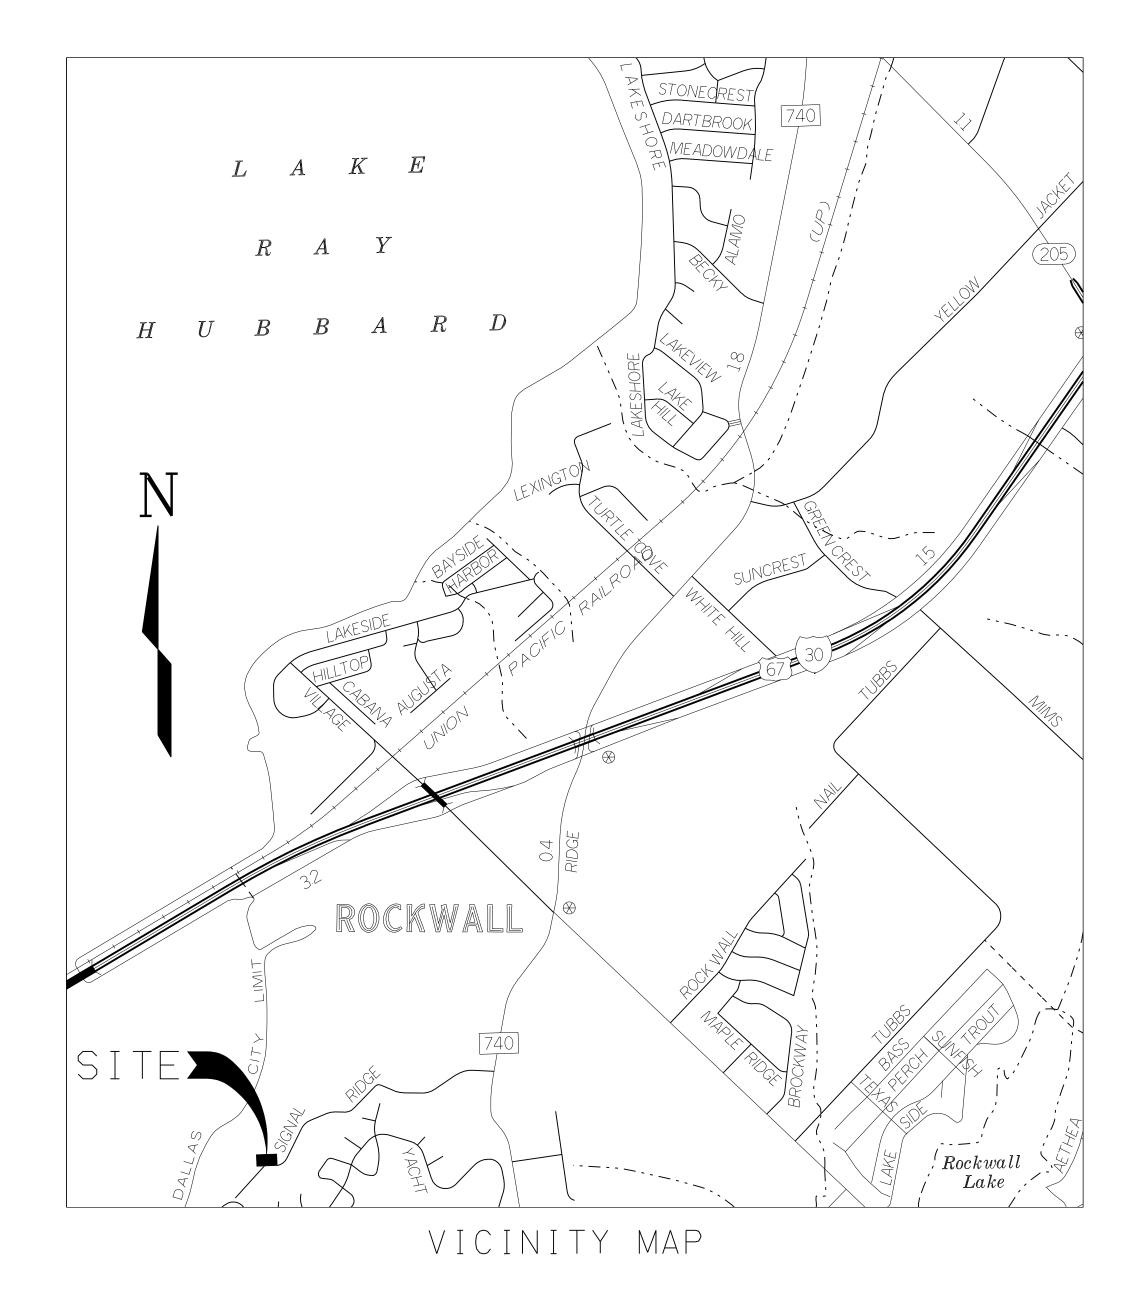

dgı AB. Title Signal\_Ridge\_Place\_01. PLOTTED BY: David 6/2/2008 2:59:57

# CONSTRUCTION PLANS SIGNAL RIDGE PLACE





P.O. BOX 1205 ROCKWALL, TX 75087 (972) 342-2516



425 Pinson Road, Suite G Forney, Texas 75126 Phone 972-564-0592 Fax 972-564-6523

| SHEET<br>NO. |
|--------------|
| 1            |

## $\triangleleft$ $\bigcirc$ $\bigcirc$ \_\_\_\_\_ $\sim$ $\mathbb{Z}$ $\frac{O}{S}$

### INDEX OF PLANS

SHEET NO.

#### SHEET DESCRIPTION

| 1     | COVER SHEET               |
|-------|---------------------------|
| 2     | SITE PLAN                 |
| 3     | LANDSCAPE PLAN            |
| 4     | EXISTING DA MAP           |
| 5     | PROPOSED DA MAP           |
| 6     | GRADING PLAN              |
| 6a    | SPECIAL RETAINING WALL    |
| 7     | RETAINING WALL @ STAIRWAY |
| 8     | PAVING PLAN               |
| 9     | UTILITY PLAN              |
| 10    | EROSION CONTROL PLAN      |
| 11-12 | ERO