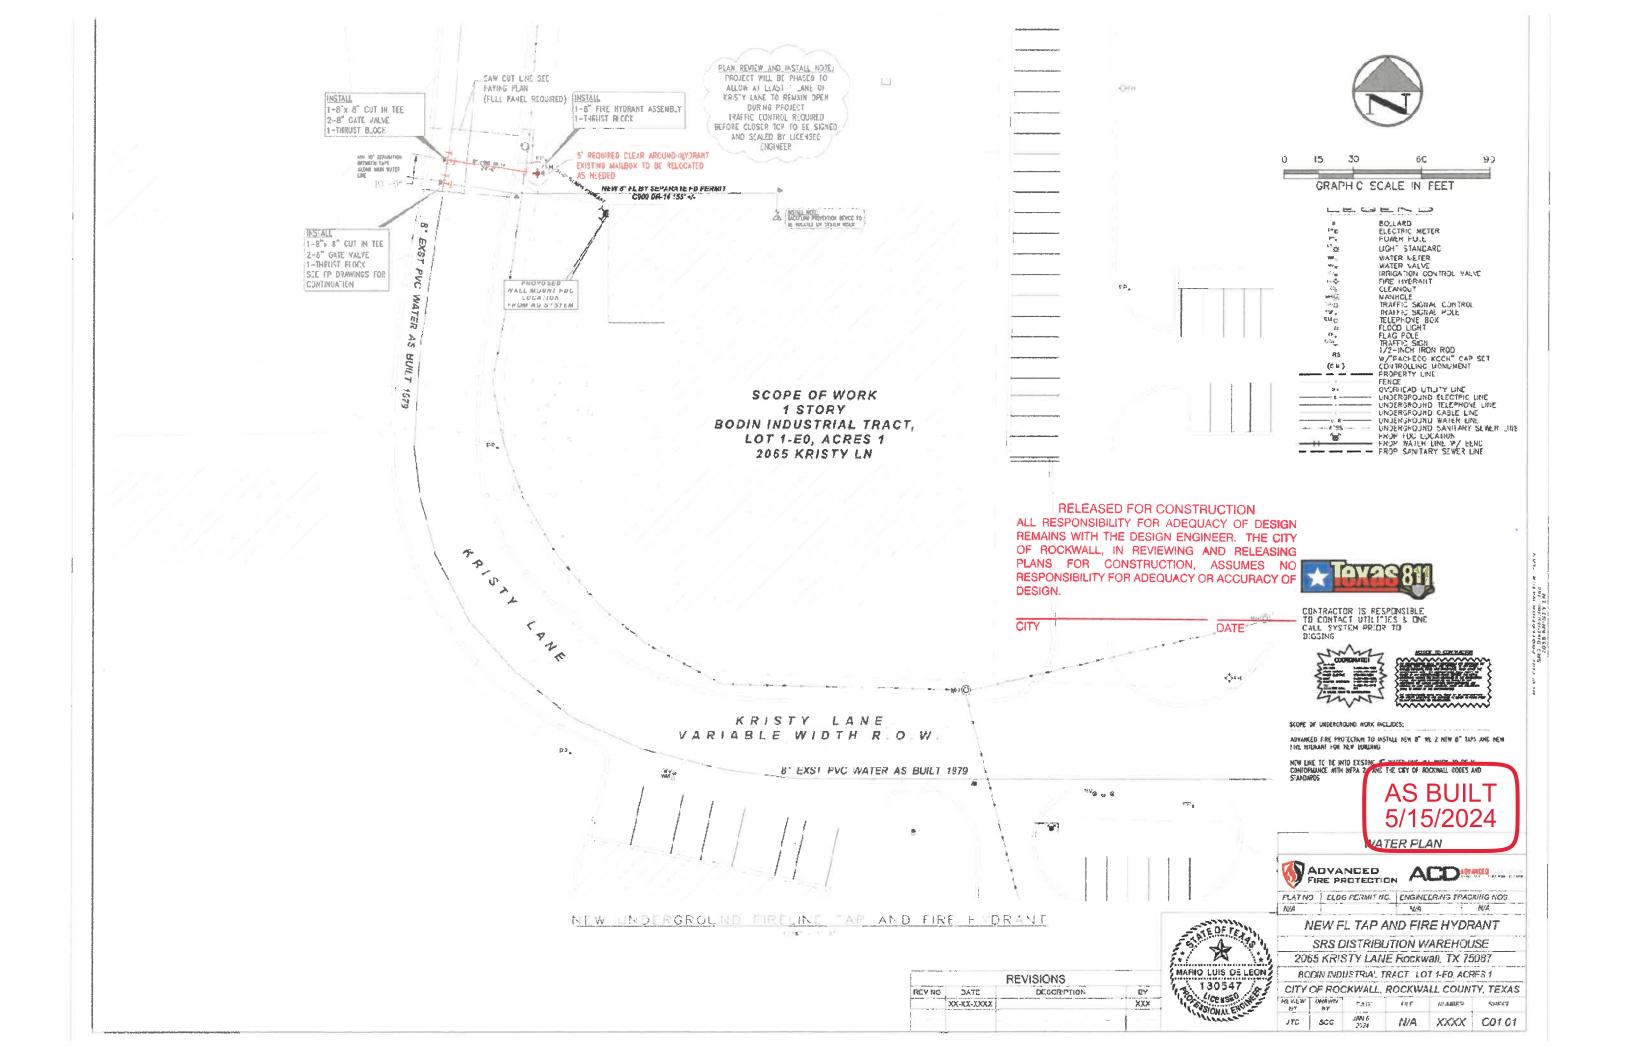

## NEW FIRE PROTECTION WATER PLAN SRS Distribution, Inc. 2065 KRISTY LN CITY OF ROCKWALL ROCKWALL COUNTY, TEXAS BODIN INDUSTRIAL TRACT, LOT 1-E0, ACRES 1