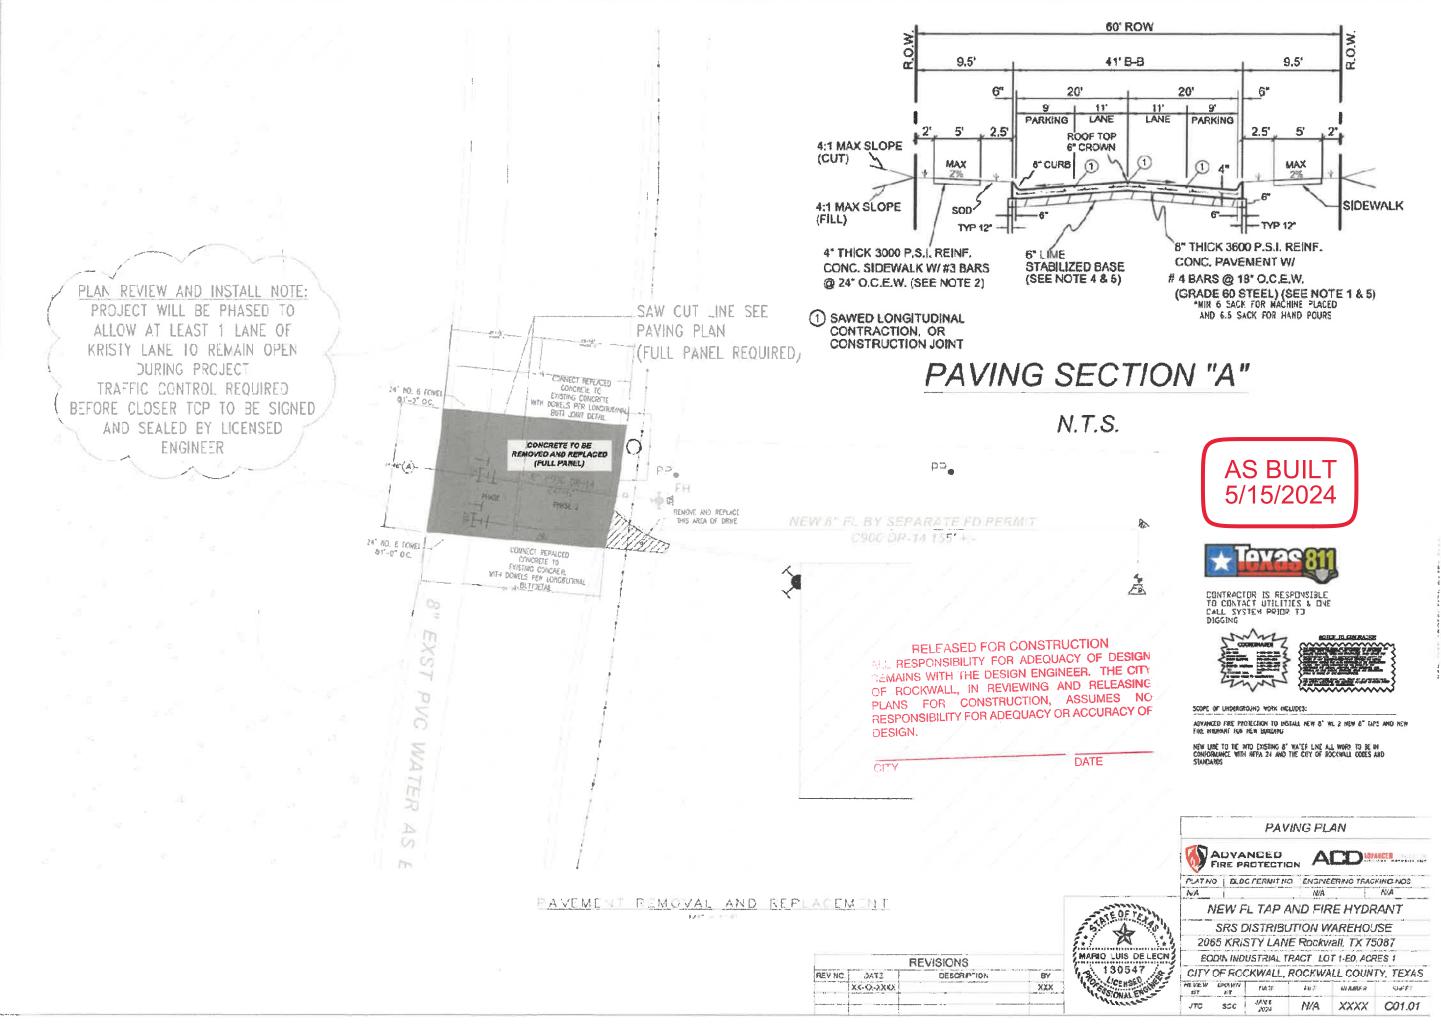

## NEW FIRE PROTECTION WATER PLAN SRS Distribution, Inc. 2065 KRISTY LN CITY OF ROCKWALL ROCKWALL COUNTY, TEXAS BODIN INDUSTRIAL TRACT, LOT 1-E0, ACRES 1

## JANUARY 2024

(NOT TO SCALE)

REVISIONS REV NO DATE DESCRIPTION 87 XXX XX-O-XXXX

1 to a 17F CLEAN STORE FIL PRESTRANCE JOHT 10 and にみらい 19492 -HANNA BLOCK MUST 502.3 FIRE HYDRANT CITY OF ROCKERSE 21/2.2 Brit Property (moves) Aug. 2219 R-8130 2 INSTALLATION