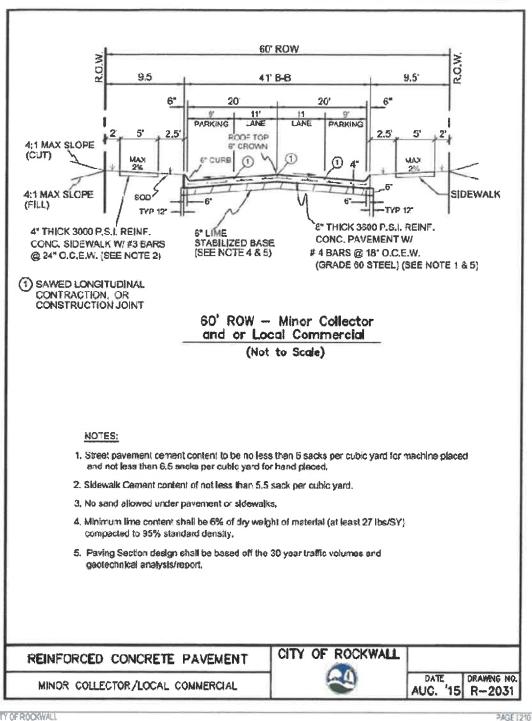

## NEW FIRE PROTECTION WATER PLAN SRS Distribution, Inc. 2065 KRISTY LN CITY OF ROCKWALL ROCKWALL COUNTY, TEXAS BODIN INDUSTRIAL TRACT, LOT 1-E0, ACRES 1

## JANUARY 2024

(NOT TO SCALE)

REVISIONS REV NO DATE DESCRIPTION 87 XXX XX-O-XXXX

1 to a 17F CLEAN STORE FIL PRESTRANCE JOHT 10 and にみらい 19492 -HANNA BLOCK MUST 502.3 FIRE HYDRANT CITY OF ROCKERSE 21/2.2 Brit Property (moves) Aug. 2219 R-8130 2 INSTALLATION