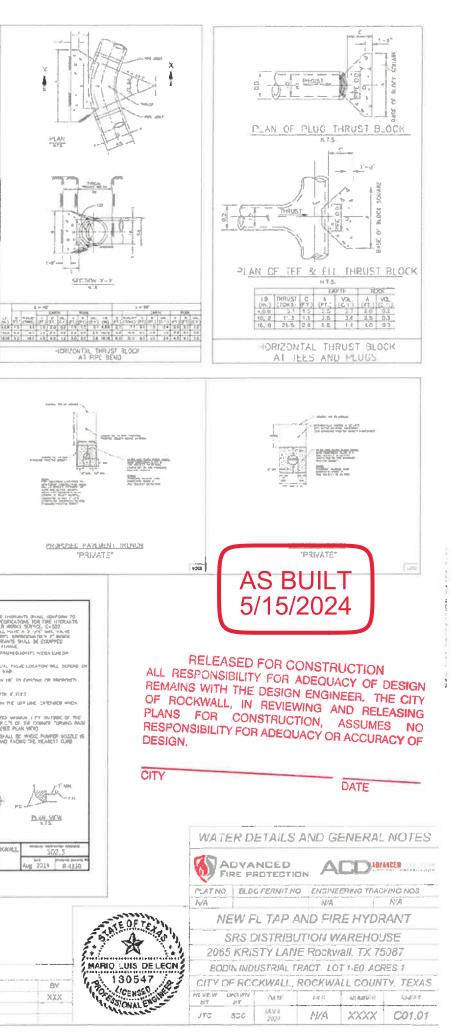

CONCRETE FOR BLOCKING SHALL BE DLASS "B" ALL CALCULATIONS AND BASED ON INTERNAL PRESSURE OF 200 PSI FOR BUCTLE IRON, PYC, AND 150 PSI 'CR CONCRETE NO ADDRESS DIE DLANSHED YOUMES OF DHANST BLOCKS ARE NET WOUMES OF CONCRETE TO BE FURNISHED THE CORRESPONDING WEIGHT OF THE CONCRETE (CLASS "3") IS EQUAL TO OR GREARER THAN THE VERTICAL COMPONINT OF THE THRUSS ON THE VERTICAL BEND. WALL THREWERS IT) ASSUMED HERE FOR FSTINATING PURPOSES ONLY POUR CORRETE FOR BLOCK AGAINST UNDSTUBERD FARTH. UNERSONS MAY BE VARIED AS REQUIRED BY FIE D CONDITIONS WHERE AND AS INFROSTED BY THE ENDERG. THE VOLUME OF CONCRETE WE BLOCKIND SHALL NOT BY TESS THAN SHOWN FERE

CENERAL NOTES FOR ALL THRUST BLOCKS:

8F LESS THAN, SHOWN FRE
7 THE SOL BEAPING FRESSUPES ARE BASED ON 1000 LBS./SF. IN SOL AND 2000 LBS./SF. IN ROCK.
8. USE POLYETHYLENE WRAP OR EQUAL BETWEEN CONDRETE MID BEND, FEE, OR PLUE OF DREVENT DHE CONSTITUTE FROM STICKNEY TO FM.
9 CONGRETE SHALL NOT EXTEND BEYOND JOINTS.