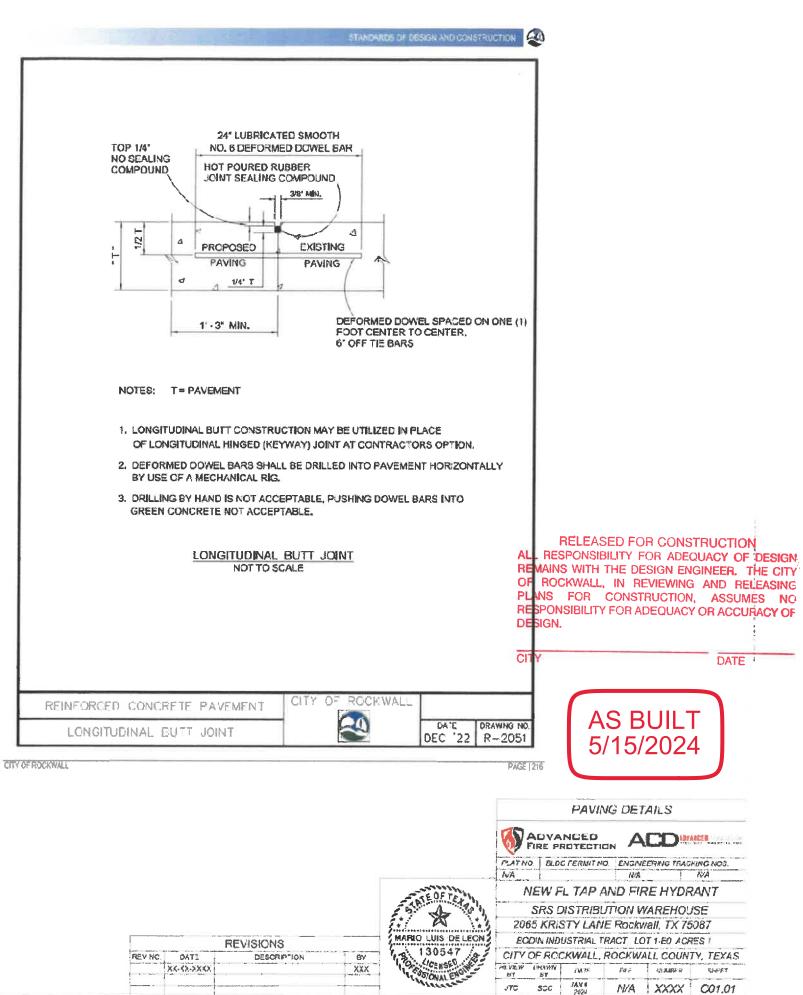

## NEW FIRE PROTECTION WATER PLAN SRS Distribution, Inc. 2065 KRISTY LN CITY OF ROCKWALL ROCKWALL COUNTY, TEXAS BODIN INDUSTRIAL TRACT, LOT 1-E0, ACRES 1

## JANUARY 2024

(NOT TO SCALE)

REVISIONS REV NO DATE DESCRIPTION 87 XXX XX-O-XXXX

1 to a 17F CLEAN STORE FIL PRESTRANCE JOHT 10 and にみらい 19492 -HANNA BLOCK MUST 502.3 FIRE HYDRANT CITY OF ROCKERSE 21/2.2 Brit Property (moves) Aug. 2219 R-8130 2 INSTALLATION