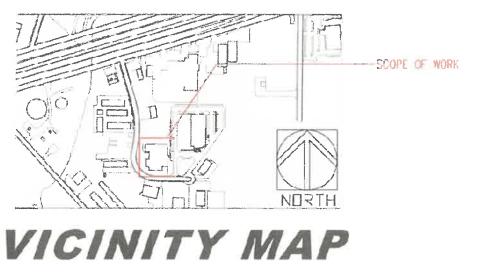

## NEW FIRE PROTECTION WATER PLAN SRS Distribution, Inc. 2065 KRISTY LN CITY OF ROCKWALL ROCKWALL COUNTY, TEXAS BODIN INDUSTRIAL TRACT, LOT 1-E0, ACRES 1