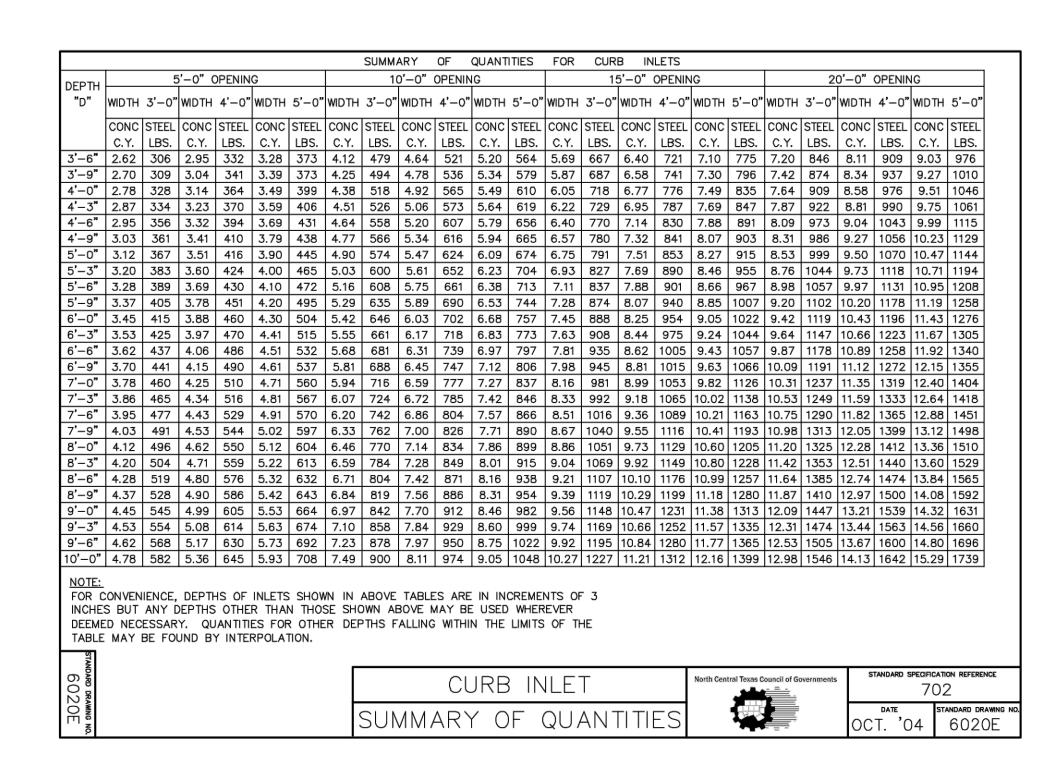

RECORD DRAWINGS:

IT WAS THE INTENT THAT THE IMPROVEMENTS SHOWN BE CONSTRUCTED ACCORDING TO THESE PLANS AS APPROVED BY THE CITY. THE LINES AND GRADES WERE SET ON THE GROUND FOR CONSTRUCTION ACCORDING TO SAID PLANS. THE CITY INSPECTED THE CONSTRUCTION. WE ARE NOT AWARE OF ANY CHANGES OR REVISIONS TO THESE PLANS DURING CONSTRUCTION OTHER THAN THOSE SHOWN. TO THE BEST OF OUR KNOWLEDGE, WESTWOOD PROFESSIONAL SERVICES, INC. HEREBY STATES THAT THIS PLANS IS AS-BUILT. THE INFORMATION PROVIDED IS BASED ON SURVEYING AT THE SITE AND INFORMATION PROVIDED BY THE CONTRACTOR. DATE: 02-08-2021

DESIGNED: AW
CHECKED: AW
DRAWN: WT
HORIZONTAL SCALE:
VERTICAL SCALE:

INITIAL ISSUE: 11-08-2019

REVISIONS:

03-16-2020 SITE REVISIONS

05-13-2020 FOR CONSTRUCTION

2 12-16-2020 REMOVE AND REPLACE SIDEWALK ALONG