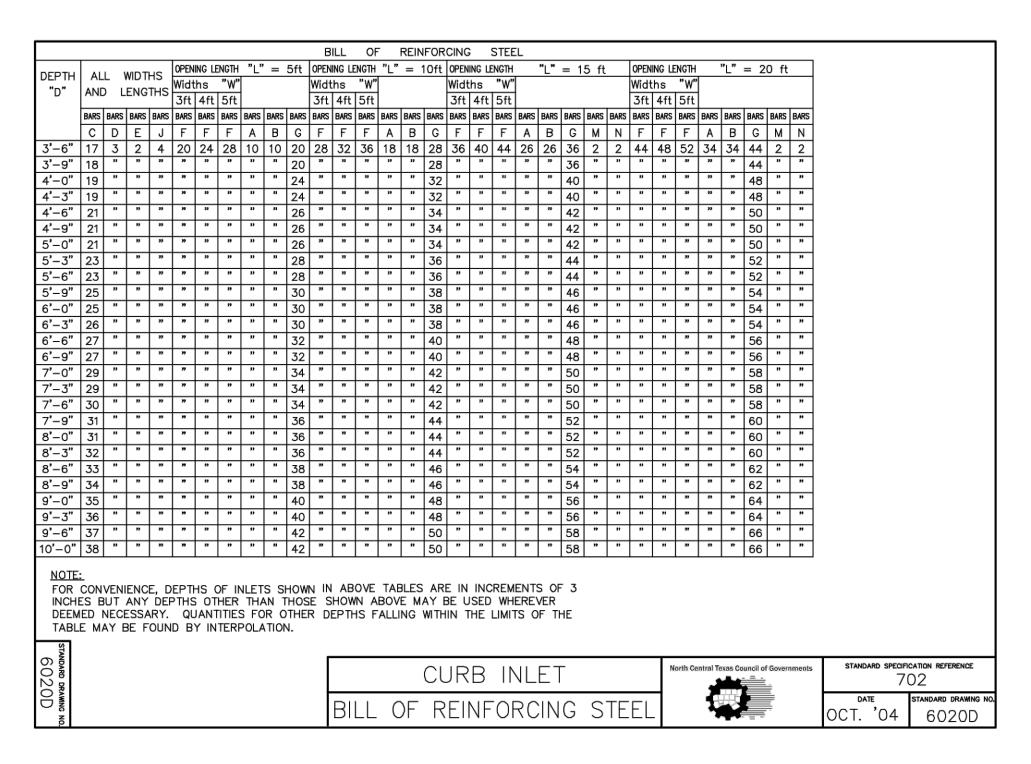

RECORD DRAWINGS:

IT WAS THE INTENT THAT THE IMPROVEMENTS SHOWN BE CONSTRUCTED ACCORDING TO THESE PLANS AS APPROVED BY THE CITY. THE LINES AND GRADES WERE SET ON THE GROUND FOR CONSTRUCTION ACCORDING TO SAID PLANS. THE CITY INSPECTED THE CONSTRUCTION. WE ARE NOT AWARE OF ANY CHANGES OR REVISIONS TO THESE PLANS DURING CONSTRUCTION OTHER THAN THOSE SHOWN. TO THE BEST OF OUR KNOWLEDGE, WESTWOOD PROFESSIONAL SERVICES, INC. HEREBY STATES THAT THIS PLANS IS AS-BUILT. THE INFORMATION PROVIDED IS BASED ON SURVEYING AT THE SITE AND INFORMATION PROVIDED BY THE CONTRACTOR. DATE: 02-08-2021

DESIGNED: AW
CHECKED: AW
DRAWN: WT
HORIZONTAL SCALE:
VERTICAL SCALE:

INITIAL ISSUE: 11-08-2019

REVISIONS:

03-16-2020 SITE REVISIONS

05-13-2020 FOR CONSTRUCTION

2 12-16-2020 REMOVE AND REPLACE SIDEWALK ALO