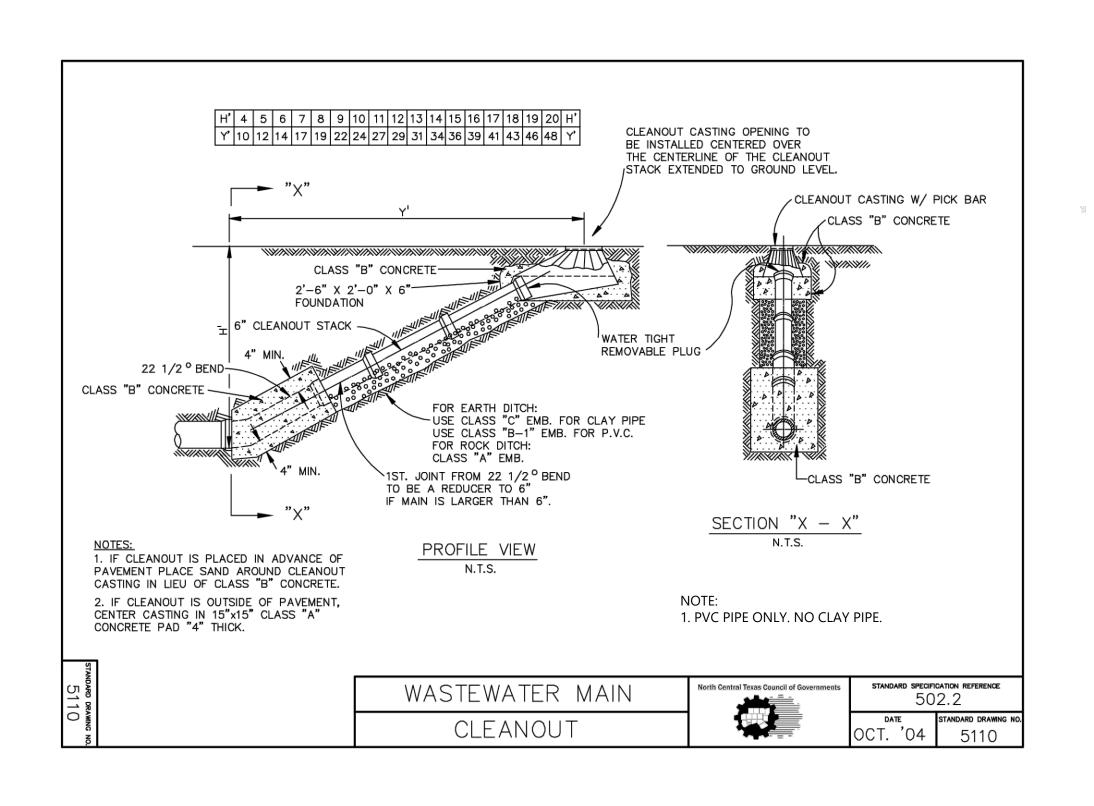

RECORD DRAWINGS:

IT WAS THE INTENT THAT THE IMPROVEMENTS SHOWN BE CONSTRUCTED ACCORDING TO THESE PLANS AS APPROVED BY THE CITY. THE LINES AND GRADES WERE SET ON THE GROUND FOR CONSTRUCTION ACCORDING TO SAID PLANS. THE CITY INSPECTED THE CONSTRUCTION. WE ARE NOT AWARE OF ANY CHANGES OR REVISIONS TO THESE PLANS DURING CONSTRUCTION OTHER THAN THOSE SHOWN. TO THE BEST OF OUR KNOWLEDGE, WESTWOOD PROFESSIONAL SERVICES, INC. HEREBY STATES THAT THIS

| DESIGNED:         | AW  |
|-------------------|-----|
| CHECKED:          | AW  |
| DRAWN:            | WT\ |
| HORIZONTAL SCALE: |     |
| VERTICAL SCALE:   |     |

PREPARED FOR:

PROSS DESIGN GROUP, INC.
5310 HARVEST HILL ROAD, SUITE 180

DALLAS, TEXAS 75230



SPR OFFICE ADDITION

ROCKWALL, TEXAS

Phone (214) 473-4640 2740 Dallas Parkway, S