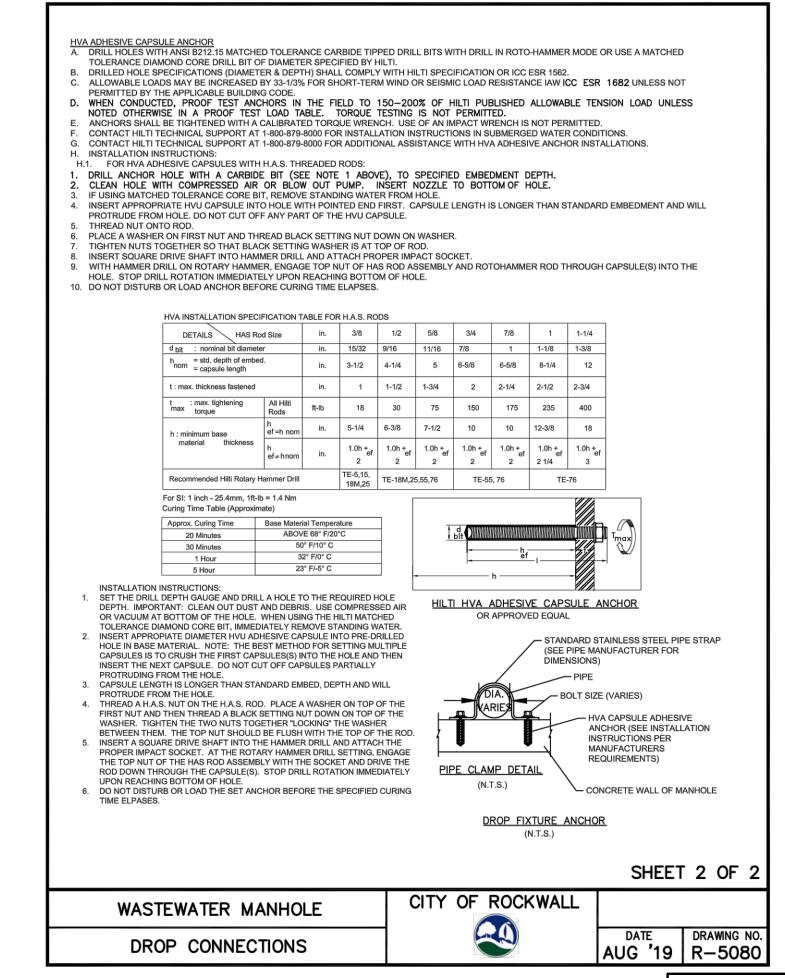

RECORD DRAWINGS:

IT WAS THE INTENT THAT THE IMPROVEMENTS SHOWN BE CONSTRUCTED ACCORDING TO THESE PLANS AS APPROVED BY THE CITY. THE LINES AND GRADES WERE SET ON THE GROUND FOR CONSTRUCTION ACCORDING TO SAID PLANS. THE CITY INSPECTED THE CONSTRUCTION. WE ARE NOT AWARE OF ANY CHANGES OR REVISIONS TO THESE PLANS DURING CONSTRUCTION OTHER THAN THOSE SHOWN. TO THE BEST OF OUR KNOWLEDGE, WESTWOOD PROFESSIONAL SERVICES, INC. HEREBY STATES THAT THIS

| DESIGNED:         | AW  |
|-------------------|-----|
| CHECKED:          | AW  |
| DRAWN:            | WT\ |
| HORIZONTAL SCALE: |     |
| VERTICAL SCALE:   |     |

PREPARED FOR:

PROSS DESIGN GROUP, INC.
5310 HARVEST HILL ROAD, SUITE 180

DALLAS, TEXAS 75230



SPR OFFICE ADDITION

ROCKWALL, TEXAS

Phone (214) 473-4640 2740 Dallas Parkwa