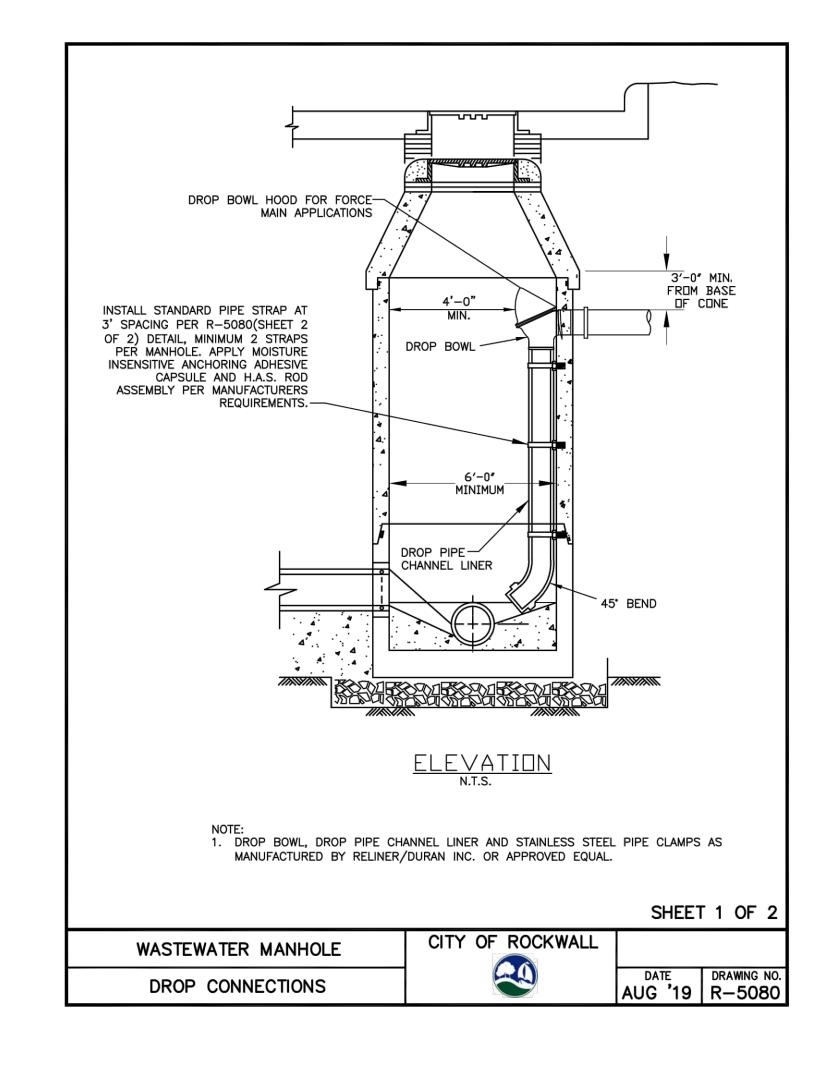

RECORD DRAWINGS:

IT WAS THE INTENT THAT THE IMPROVEMENTS SHOWN BE CONSTRUCTED ACCORDING TO THESE PLANS AS APPROVED BY THE CITY. THE LINES AND GRADES WERE SET ON THE GROUND FOR CONSTRUCTION ACCORDING TO SAID PLANS. THE CITY INSPECTED THE CONSTRUCTION. WE ARE NOT AWARE OF ANY CHANGES OR REVISIONS TO THESE PLANS DURING CONSTRUCTION OTHER THAN THOSE SHOWN. TO THE BEST OF OUR KNOWLEDGE, WESTWOOD PROFESSIONAL SERVICES, INC. HEREBY STATES THAT THIS

| DESIGNED:         | AW  |
|-------------------|-----|
| CHECKED:          | AW  |
| DRAWN:            | WT\ |
| HORIZONTAL SCALE: |     |
| VERTICAL SCALE:   |     |

PREPARED FOR:

PROSS DESIGN GROUP, INC.
5310 HARVEST HILL ROAD, SUITE 180

DALLAS, TEXAS 75230



SPR OFFICE ADDITION

ROCKWALL, TEXAS

Phone (214) 473-4640 2740 Dallas Park