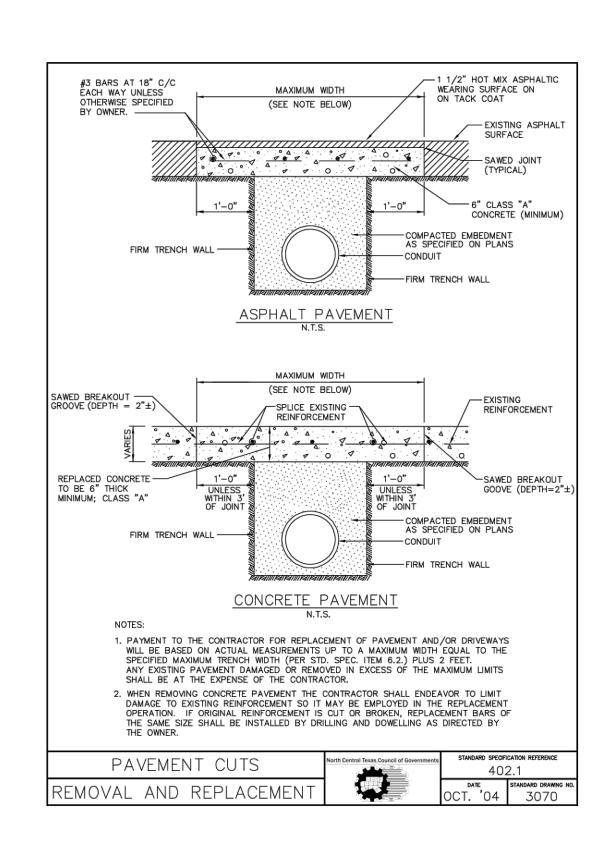

RECORD DRAWINGS:

IT WAS THE INTENT THAT THE IMPROVEMENTS SHOWN BE CONSTRUCTED ACCORDING TO THESE PLANS AS APPROVED BY THE CITY. THE LINES AND GRADES WERE SET ON THE GROUND FOR CONSTRUCTION ACCORDING TO SAID PLANS. THE CITY INSPECTED THE CONSTRUCTION. WE ARE NOT AWARE OF ANY CHANGES OR REVISIONS TO THESE PLANS DURING CONSTRUCTION OTHER THAN THOSE SHOWN. TO THE BEST OF OUR KNOWLEDGE, WESTWOOD PROFESSIONAL SERVICES, INC. HEREBY STATES THAT THIS

| DESIGNED:         | AW  |
|-------------------|-----|
| CHECKED:          | AW  |
| DRAWN:            | WT\ |
| HORIZONTAL SCALE: |     |
| VERTICAL SCALE:   |     |

PREPARED FOR:

PROSS DESIGN GROUP, INC.
5310 HARVEST HILL ROAD, SUITE 180

DALLAS, TEXAS 75230



SPR OFFICE ADDITION

ROCKWALL, TEXAS

Phone (214) 473-4640 2740 Dallas Parkway,