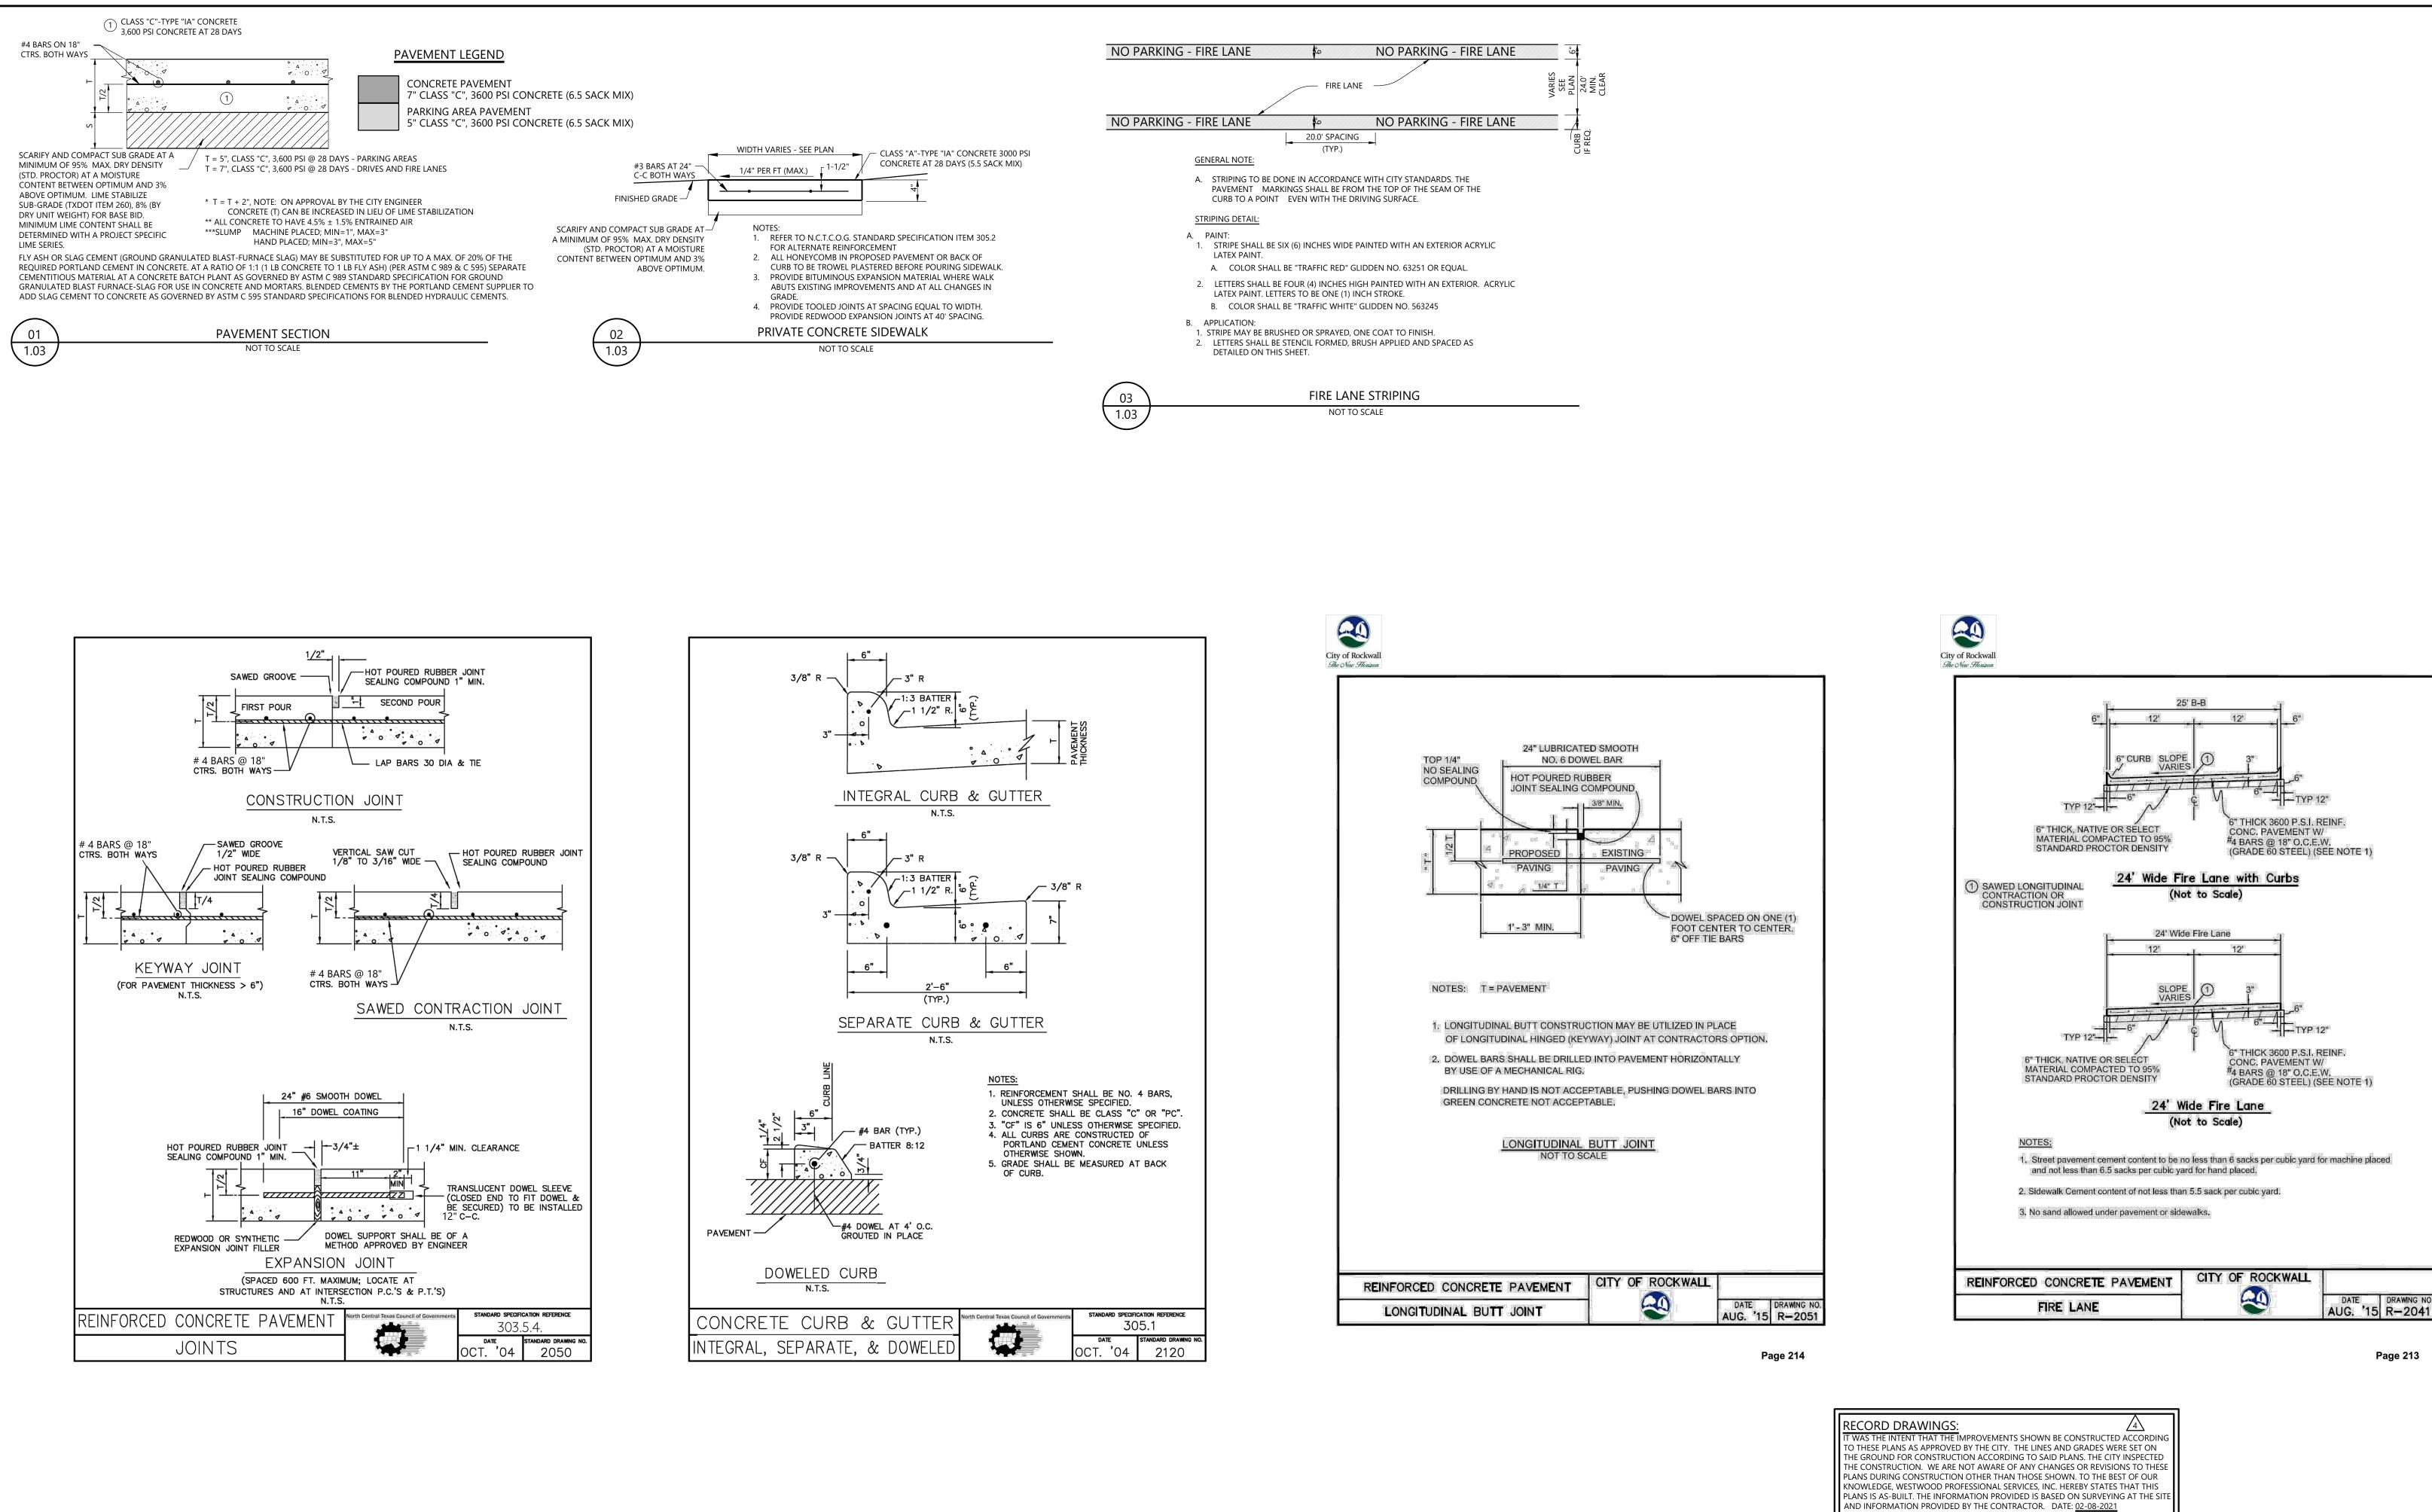

| DESIGNED:         | AWS | INITIAL ISSUE: 11-08-2019                                  | _       |
|-------------------|-----|------------------------------------------------------------|---------|
|                   |     | REVISIONS:                                                 | PREPARE |
| CHECKED:          | AWS | 1 03-16-2020 SITE REVISIONS                                |         |
| DRAWN:            | WTW | 05-13-2020 FOR CONSTRUCTION                                |         |
| HORIZONTAL SCALE: |     | 2 12-16-2020 REMOVE AND REPLACE SIDEWALK ALONG JUSTIN ROAD |         |
| VERTICAL SCALE:   |     | 3 02-05-2021 REVISED ENTRY PLAZA AREA                      | —       |
|                   |     | 4 02-08-2021 RECORD DRAWINGS                               | _       |

**PRO