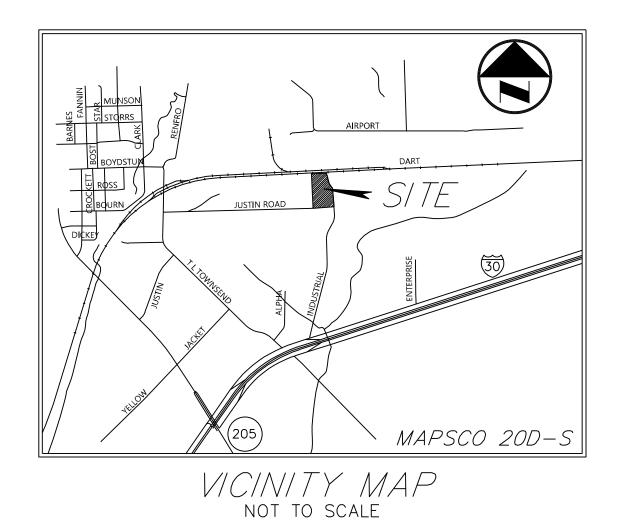

BENCH MARK LIST:

BENCHMARK #1

X-CUT FOUND ON THE TOP OF CURB OF THE SOUTHERN CURB RETURN AT EAST SIDE OF INDUSTRIAL BLVD. 590'± SOUTH FROM CENTERLINE OF RAILROAD.

ELEVATION = 564.27

BENCHMARK #2

X-CUT SET AT THE SOUTHEAST CORNER OF CURB INLET LOCATED IN NORTH SIDE OF JUSTIN ROAD 40'± WEST OF SOUTHWEST CORNER OF SITE.

ELEVATION = 574.35

|       | SHEET LIST TABLE                                                                                             |
|-------|--------------------------------------------------------------------------------------------------------------|
| SHEET | SHEET TITLE                                                                                                  |
| CVR   | COVER SHEET                                                                                                  |
| FP1   | FINAL PLAT (1 OF 2)                                                                                          |
| FP2   | FINAL PLAT (2 OF 2)                                                                                          |
| A1.0  | SITE PLAN                                                                                                    |
| 1.01  | DEMOLITION PLAN                                                                                              |
| 1.02  | DIMENSIONAL CONTROL & PAVING PLAN                                                                            |
| 1.03  | STANDARD DETAILS (1 OF 2)                                                                                    |
| 1.04  | STANDARD DETAILS (2 OF 2)                                                                                    |
| 1.05  | PUBLIC SIDEWALK PLAN                                                                                         |
| 2.0 i | DRAINAGE AREA MAP                                                                                            |
| 3.01  | GRADING PLAN                                                                                                 |
| 3.02  | RETAINING WALL PLAN (1 OF 3)                                                                                 |
| 3.03  | RETAINING WALL PLAN (2 OF 3)                                                                                 |
| 3.04  | RETAINING WALL PLAN (3 OF 3)                                                                                 |
| 4.01  | EROSION CONTROL PLAN                                                                                         |
| 4.02  | EROSION CONTROL DETAILS (SWPPP)                                                                              |
| 5.01  | UTILITY PLAN                                                                                                 |
| 5.02  | UTILITY DETAILS (1 OF 2)                                                                                     |
| 5.03  | UTILITY DETAILS (2 OF 2)                                                                                     |
| 6.01  | GENERAL NOTES                                                                                                |
| L1.01 | TREE PRESERVATION PLAN                                                                                       |
| L2.02 | LANDSCAPE PLAN                                                                                               |
| L2.02 | LANDSCAPE SPECIFICATIONS & DETAILS                                                                           |
|       | CVR FP1 FP2 A1.0 1.01 1.02 1.03 1.04 1.05 2.01 3.01 3.02 3.03 3.04 4.01 4.02 5.01 5.02 5.03 6.01 L1.01 L2.02 |