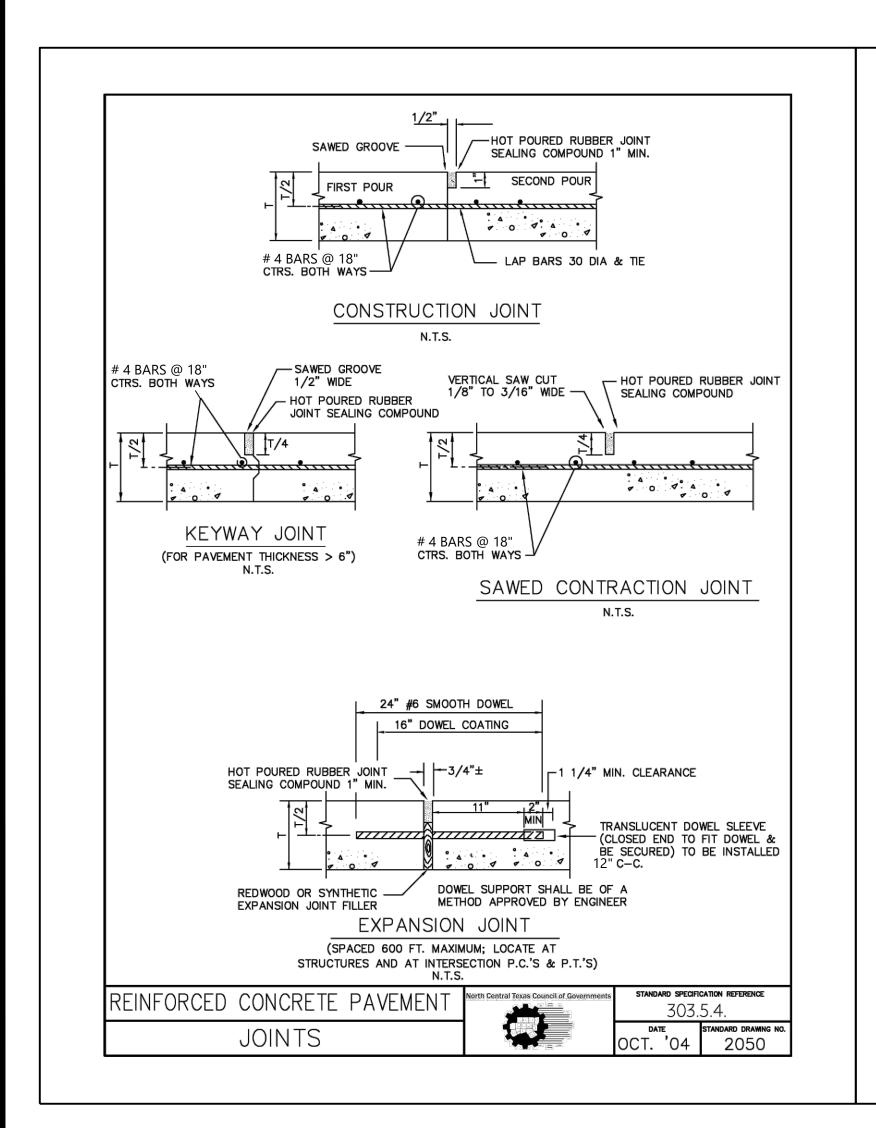

RECORD DRAWINGS: WAS THE INTENT THAT THE IMPROVEMENTS SHOWN BE CONSTRUCTED ACCORDING TO THESE PLANS AS APPROVED BY THE CITY. THE LINES AND GRADES WERE SET ON THE GROUND FOR CONSTRUCTION ACCORDING TO SAID PLANS. THE CITY INSPECTED THE CONSTRUCTION. WE ARE NOT AWARE OF ANY CHANGES OR REVISIONS TO THESE PLANS DURING CONSTRUCTION OTHER THAN THOSE SHOWN. TO THE BEST OF OUR KNOWLEDGE, WESTWOOD PROFESSIONAL SERVICES, INC. HEREBY STATES THAT THIS PLANS IS AS-BUILT. THE INFORMATION PROVIDED IS BASED ON SURVEYING AT THE SIT AND INFORMATION PROVIDED BY THE CONTRACTOR. DATE: 10-09-2020

CHECKED: DRAWN: **HORIZONTAL SCALE:** VERTICAL SCALE:

INITIAL ISSUE: 11-08-2019 **REVISIONS:** \ 03-16-2020 SITE REVISIONS 10-09-2020 RECORD DRAWINGS

PREPARED FOR:

PROSS DESIGN GROUP, INC. 5310 HARVEST HILL