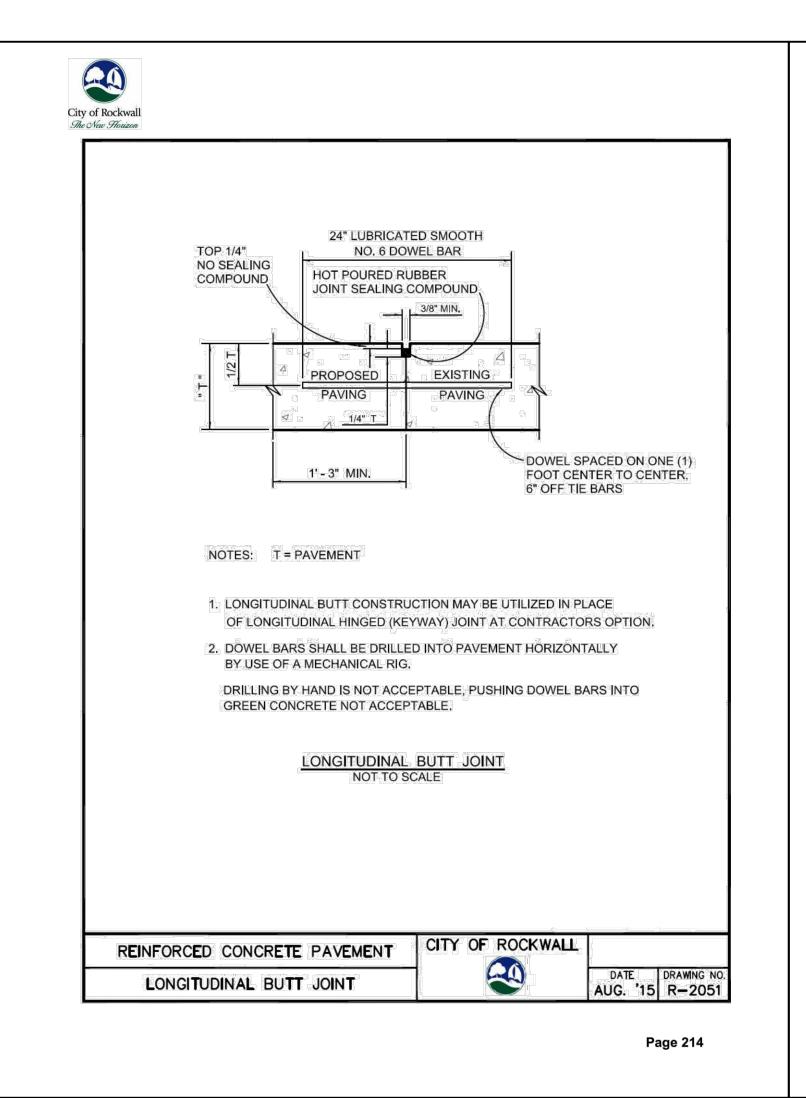

RECORD DRAWINGS: WAS THE INTENT THAT THE IMPROVEMENTS SHOWN BE CONSTRUCTED ACCORDING TO THESE PLANS AS APPROVED BY THE CITY. THE LINES AND GRADES WERE SET ON THE GROUND FOR CONSTRUCTION ACCORDING TO SAID PLANS. THE CITY INSPECTED THE CONSTRUCTION. WE ARE NOT AWARE OF ANY CHANGES OR REVISIONS TO THESE PLANS DURING CONSTRUCTION OTHER THAN THOSE SHOWN. TO THE BEST OF OUR KNOWLEDGE, WESTWOOD PROFESSIONAL SERVICES, INC. HEREBY STATES THAT THIS PLANS IS AS-BUILT. THE INFORMATION PROVIDED IS BASED ON SURVEYING AT THE SIT AND INFORMATION PROVIDED BY THE CONTRACTOR. DATE: 10-09-2020

CHECKED: DRAWN: **HORIZONTAL SCALE:** VERTICAL SCALE:

INITIAL ISSUE: 11-08-2019 **REVISIONS:** \ 03-16-2020 SITE REVISIONS 10-09-2020 RECORD DRAWINGS

PREPARED FOR:

PROSS DESIGN GROUP, INC. 5310 HARVEST HILL ROAD