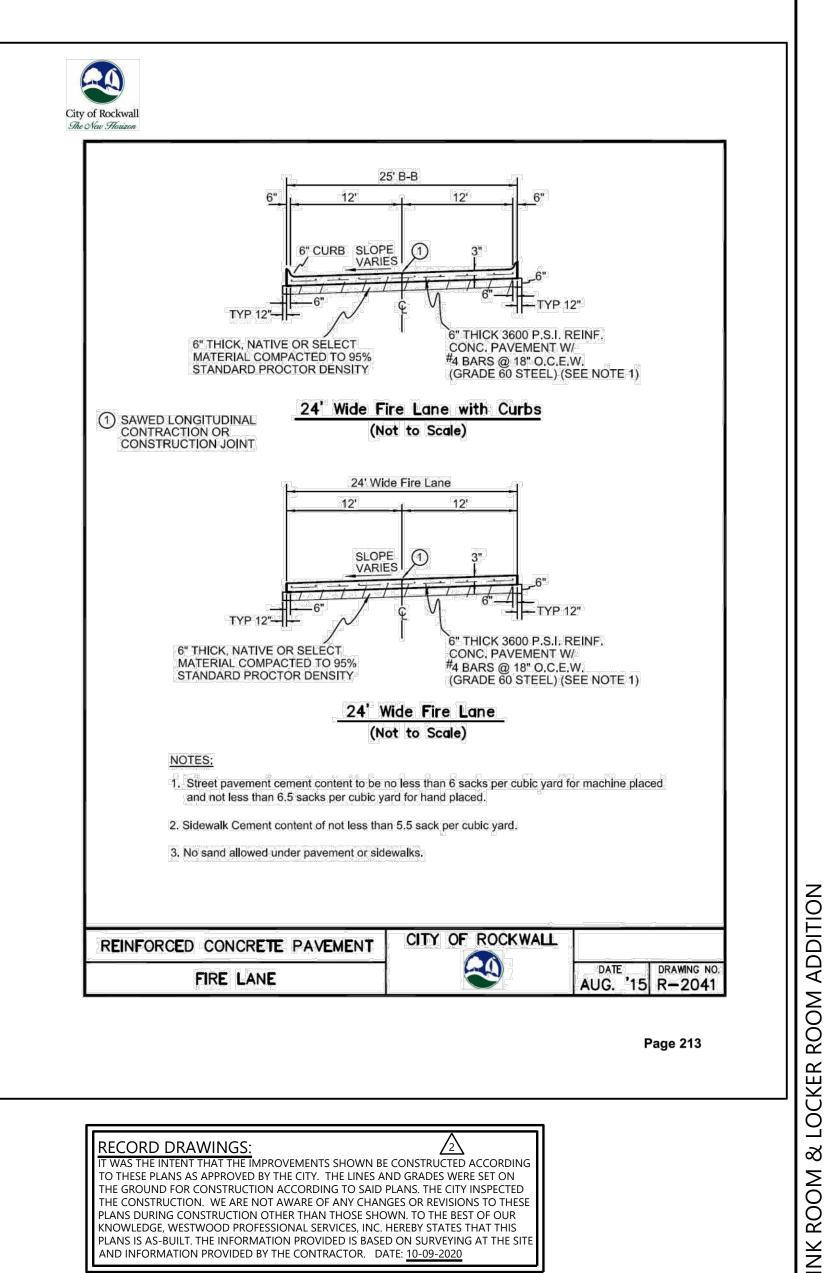

RECORD DRAWINGS: WAS THE INTENT THAT THE IMPROVEMENTS SHOWN BE CONSTRUCTED ACCORDING TO THESE PLANS AS APPROVED BY THE CITY. THE LINES AND GRADES WERE SET ON THE GROUND FOR CONSTRUCTION ACCORDING TO SAID PLANS. THE CITY INSPECTED THE CONSTRUCTION. WE ARE NOT AWARE OF ANY CHANGES OR REVISIONS TO THESE PLANS DURING CONSTRUCTION OTHER THAN THOSE SHOWN. TO THE BEST OF OUR KNOWLEDGE, WESTWOOD PROFESSIONAL SERVICES, INC. HEREBY STATES THAT THIS PLANS IS AS-BUILT. THE INFORMATION PROVIDED IS BASED ON SURVEYING AT THE SIT AND INFORMATION PROVIDED BY THE CONTRACTOR. DATE: 10-09-2020

CHECKED: DRAWN: **HORIZONTAL SCALE:** VERTICAL SCALE:

INITIAL ISSUE: 11-08-2019 **REVISIONS:** \ 03-16-2020 SITE REVISIONS 10-09-2020 RECORD DRAWINGS

PREPARED FOR:

PROSS DESIGN GROUP, INC. 5310 HARVEST HILL ROAD,