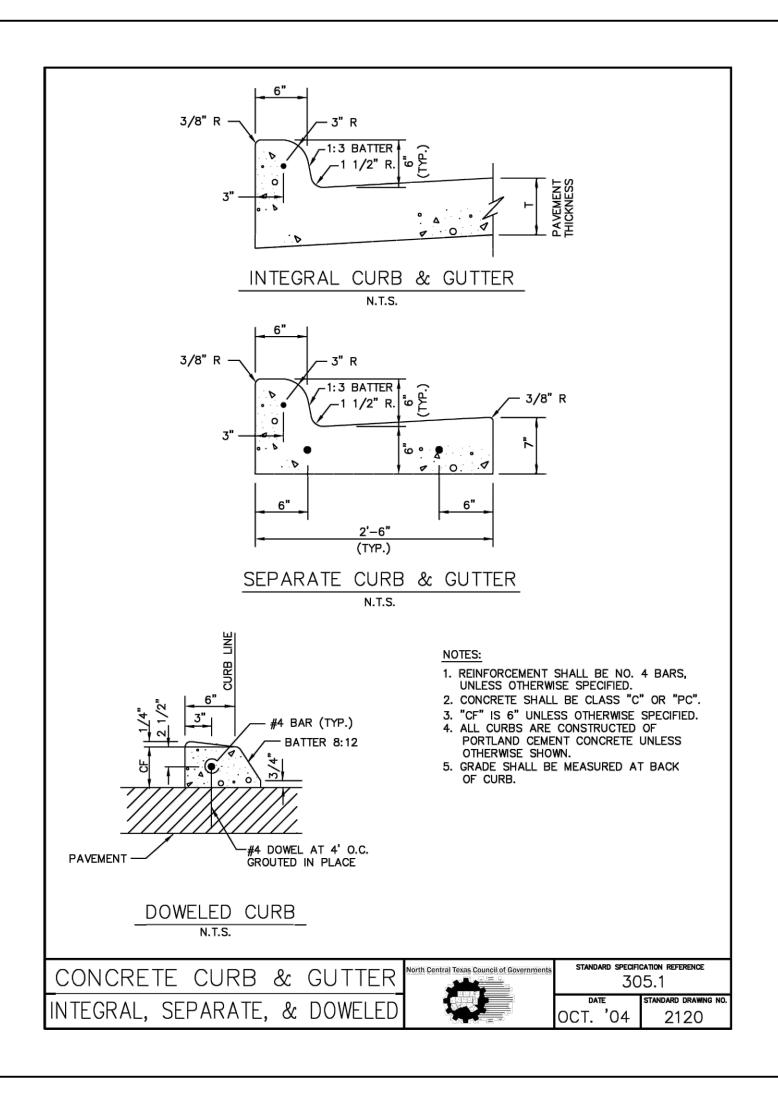

RECORD DRAWINGS: WAS THE INTENT THAT THE IMPROVEMENTS SHOWN BE CONSTRUCTED ACCORDING TO THESE PLANS AS APPROVED BY THE CITY. THE LINES AND GRADES WERE SET ON THE GROUND FOR CONSTRUCTION ACCORDING TO SAID PLANS. THE CITY INSPECTED THE CONSTRUCTION. WE ARE NOT AWARE OF ANY CHANGES OR REVISIONS TO THESE PLANS DURING CONSTRUCTION OTHER THAN THOSE SHOWN. TO THE BEST OF OUR KNOWLEDGE, WESTWOOD PROFESSIONAL SERVICES, INC. HEREBY STATES THAT THIS PLANS IS AS-BUILT. THE INFORMATION PROVIDED IS BASED ON SURVEYING AT THE SIT AND INFORMATION PROVIDED BY THE CONTRACTOR. DATE: 10-09-2020

CHECKED: DRAWN: **HORIZONTAL SCALE:** VERTICAL SCALE:

INITIAL ISSUE: 11-08-2019 **REVISIONS:** \ 03-16-2020 SITE REVISIONS 10-09-2020 RECORD DRAWINGS

PREPARED FOR:

PROSS DESIGN GROUP, INC. 5310 HARVEST HILL RO