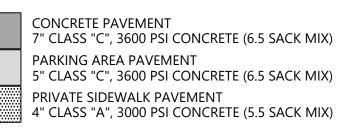

## PAVEMENT LEGEND

NOTE: CONCRETE PAVEMENT & PARKING AREA PAVEMENT TO HAVE #4 BARS ON 18" CTRS. BOTH WAYS

(214) 473-4640 2740 Dallas Parkway, Suite 280 Toll Free (888) 937-5150 Plano, TX 75093 westwoodps.com