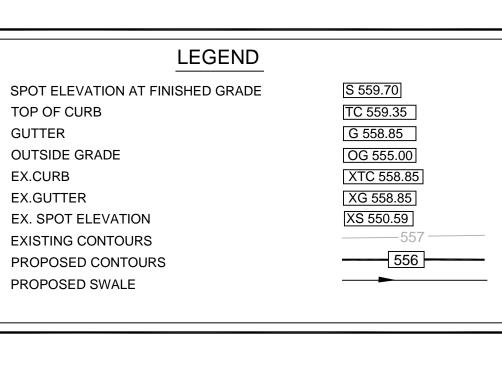

KARTAVYA S. PATEL P.E. NO. 97534

| RIAL SHALL BECOME THE PROPERTY OF THE<br>NSIBILITY TO REMOVE SUCH SURPLUS<br>SITE TO A PUBLIC DUMP SITE APPROVED FOR THE<br>CAVATION IS REMOVED FROM THIS SITE TO<br>UCH PROPERTY WITH THE WRITTEN CONSENT OF<br>SUCH WRITTEN CONSENT SHALL BE PROVIDED<br>D DISPOSE OF SURPLUS EXCAVATION ON-SITE, IT<br>THE OWNERS PROJECT REPRESENTATIVE AND<br>ATURAL DRAINAGE AND INCREASING STEEP<br>ATERIAL IS TAKEN TO ANOTHER LOCATION WITHIN<br>HE PROPERTY IS REQUIRED TO OBTAIN A LOT<br>ED.<br>HIS OWN STAKING AND TO VERIFY PROJECT<br>ERSTOOD TO APPLY TO BOTH VERTICAL | TRIANGLE                                                         | <b>ENGINEERING.LLC.</b> | PE FIRM # 1      | DRIVE, ALLEN, |                |
|------------------------------------------------------------------------------------------------------------------------------------------------------------------------------------------------------------------------------------------------------------------------------------------------------------------------------------------------------------------------------------------------------------------------------------------------------------------------------------------------------------------------------------------------------------------------|------------------------------------------------------------------|-------------------------|------------------|---------------|----------------|
| SCAPE AREAS INCLUDING STREET RIGHT-OF-WAY<br>ON IN ACCORDANCE WITH THE LANDSCAPE<br>TO PROVIDE AND INSTALL LANDSCAPING, HE<br>SUBGRADE IN THE LANDSCAPING AREAS 4" BELOW<br>NS AND SHALL ADD 2" OF TOPSOIL TO BRING<br>E LANDSCAPING CONTRACTOR, TO 2" BELOW                                                                                                                                                                                                                                                                                                           | BY                                                               |                         |                  |               |                |
| PE STABILIZATION.<br>'S FOOT ROLLER.<br>T SOUTH EAST PROPERTY CORNER.                                                                                                                                                                                                                                                                                                                                                                                                                                                                                                  | DESCRIPTION<br>FINAL ASBUILT SUBMITTAL                           |                         |                  |               |                |
| S 559.70<br>TC 559.35<br>G 558.85<br>OG 555.00<br>XTC 558.85                                                                                                                                                                                                                                                                                                                                                                                                                                                                                                           | No. DATE<br>1 05/25/2015 F                                       |                         |                  |               |                |
| XG 558.85    XS 550.59                                                                                                                                                                                                                                                                                                                                                                                                                                                                                                                                                 | KARTAVYA S. PATEL<br>B. 97534<br>S. 97534<br>CENSE<br>OG/25/2015 |                         |                  |               |                |
|                                                                                                                                                                                                                                                                                                                                                                                                                                                                                                                                                                        | MEDICAL OFFICE<br>3018 RIDGE ROAD<br>ROCKWALL, TEXAS             |                         |                  |               |                |
| ASBUILT DRAWINGS:<br>TO THE BEST OF OUR KNOWLEDGE TRIANGLE                                                                                                                                                                                                                                                                                                                                                                                                                                                                                                             | <b>GRADING PLAN</b>                                              | PROJECT No: 13-035      | DATE: 06/25/2015 | DRAWN BY: KP  | CHECKED BY: KP |
| ENGINEERING LLC., HEREBY STATES THAT THIS PLAN<br>IS ASBUILT. THE INFORMATION PROVIDED IS BASED<br>ON SURVEYING AT THE SITE AND INFORMATION<br>PROVIDED BY THE CONTRACTOR.                                                                                                                                                                                                                                                                                                                                                                                             | SHEE                                                             | <b>#</b>                |                  | VISIO         |                |
|                                                                                                                                                                                                                                                                                                                                                                                                                                                                                                                                                                        | 5                                                                |                         |                  |               |                |