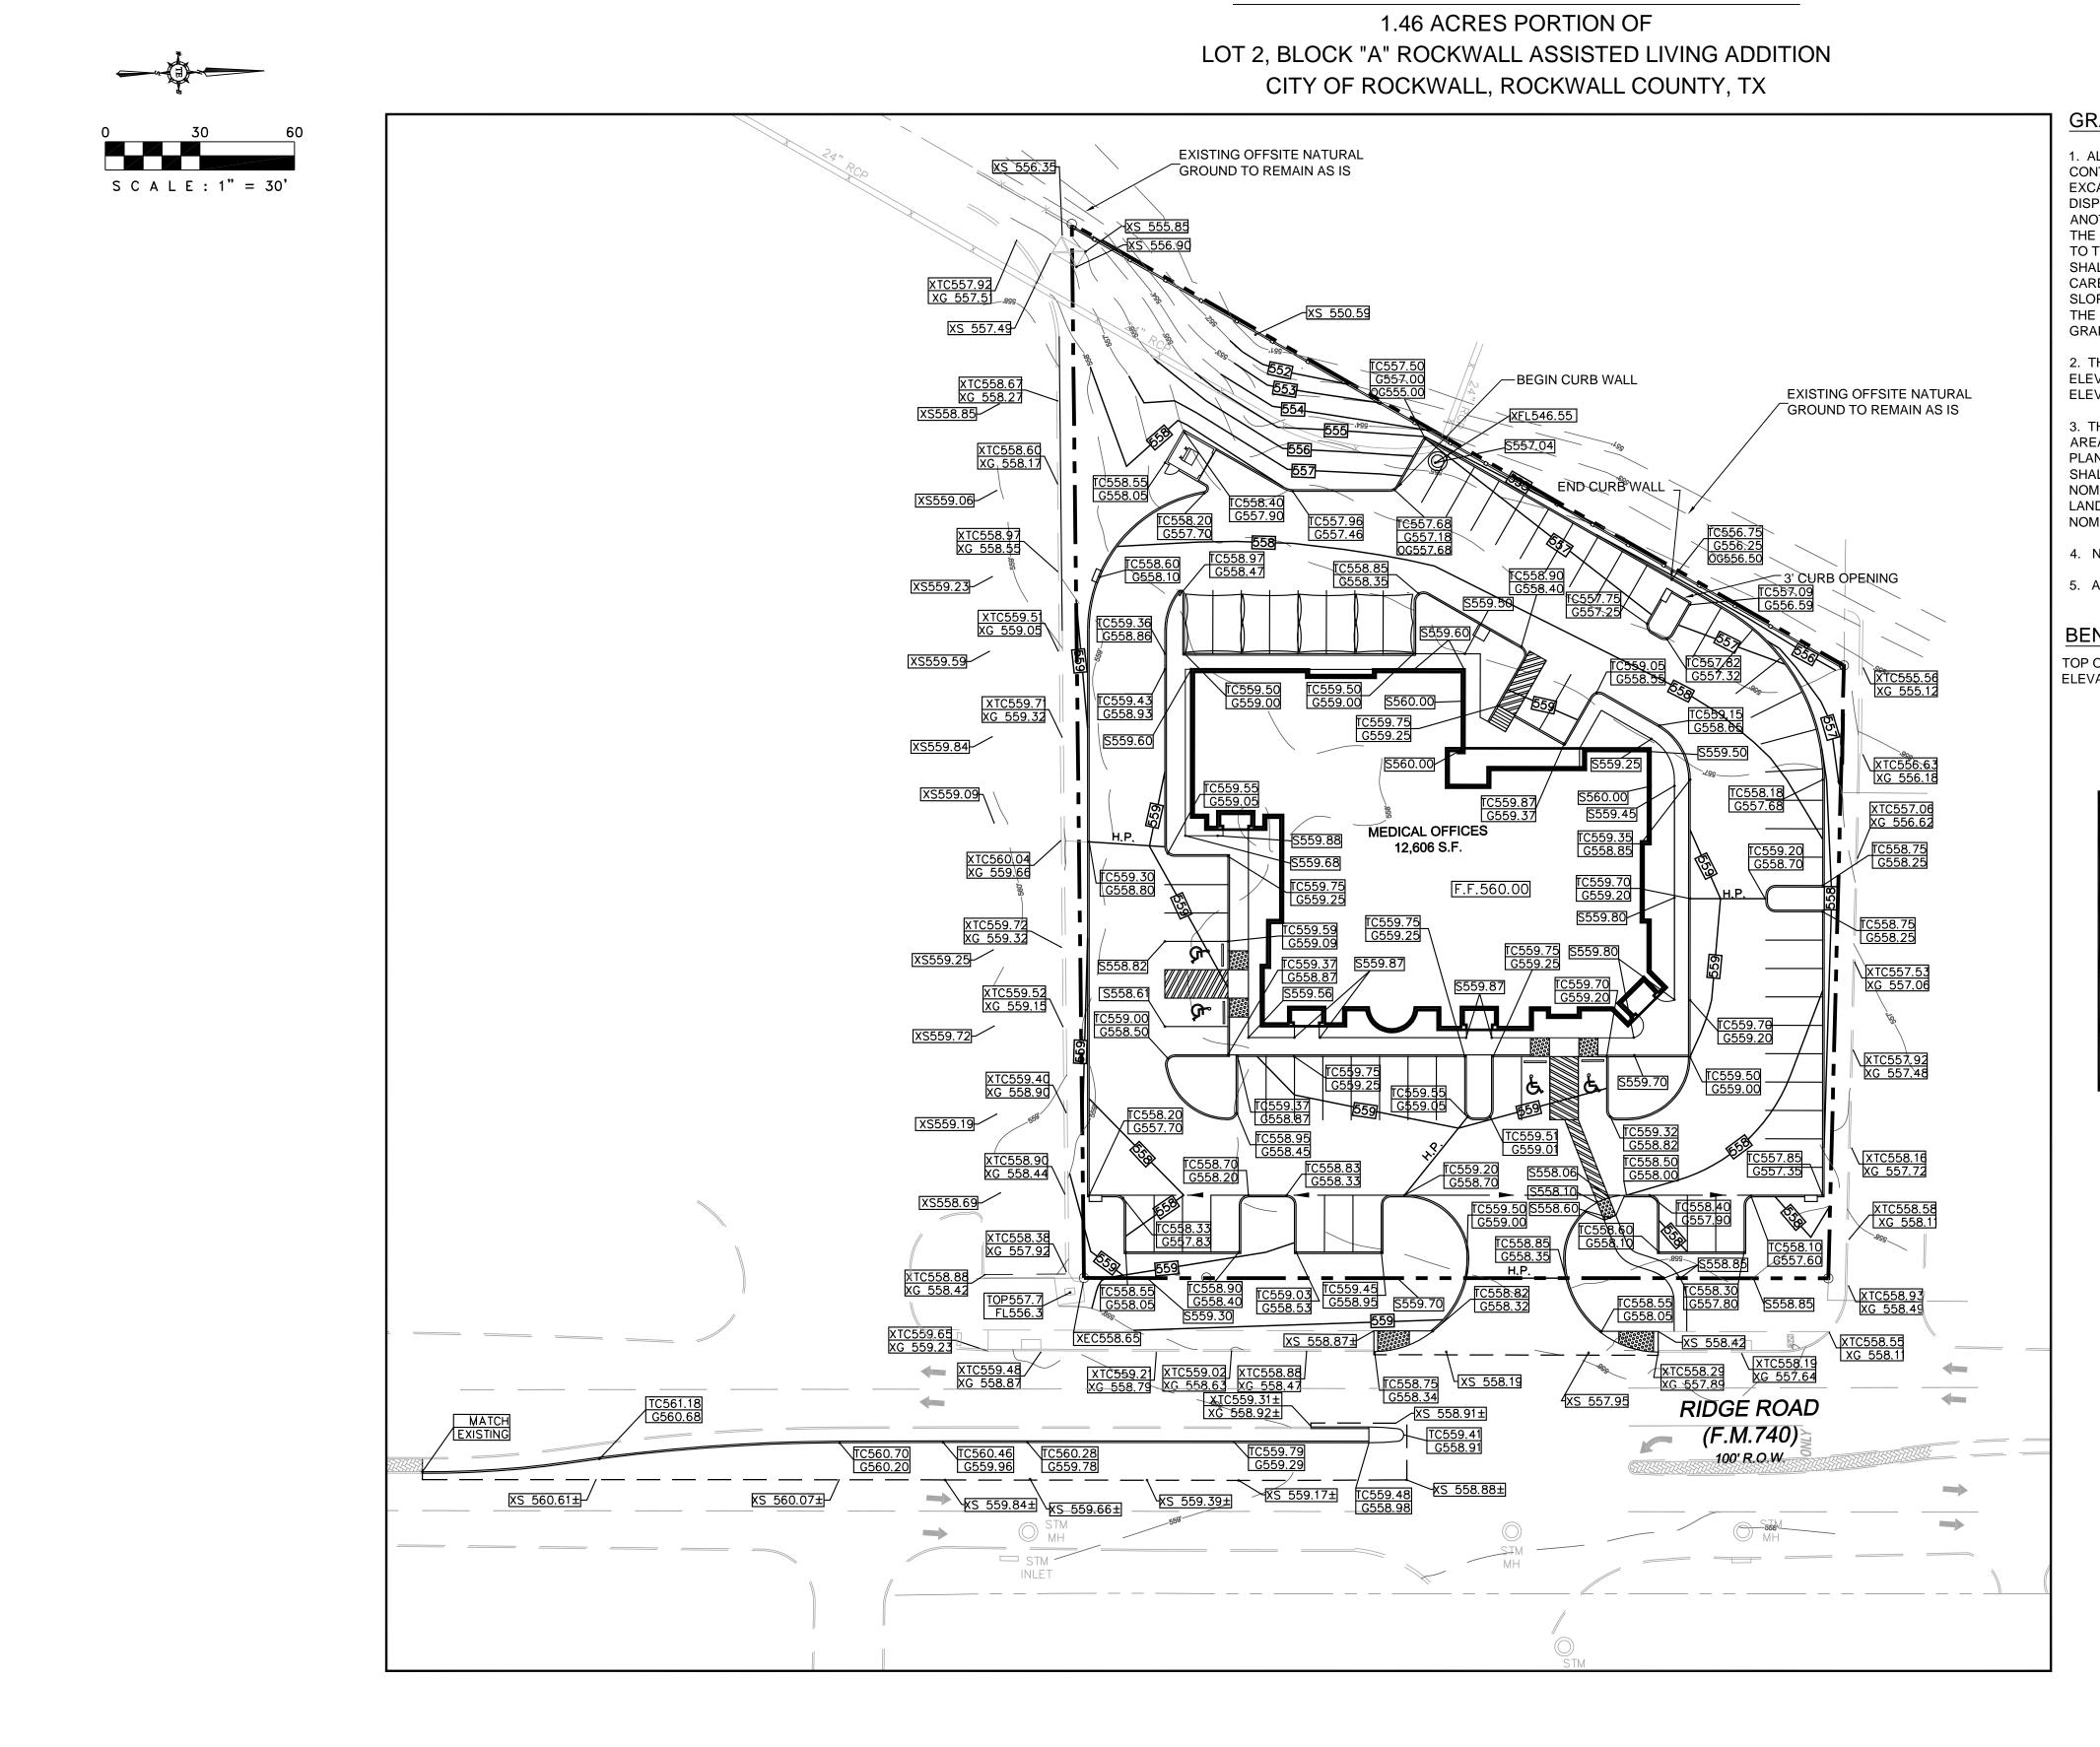

## **GRADING GENERAL NOTE**

1. ALL SURPLUS EXCAVATION AND WASTE MATERIAL SHALL BECOME THE PROPERTY OF THE CONTRACTOR AND IT SHALL BE HIS SOLE RESPONSIBILITY TO REMOVE SUCH SURPLUS EXCAVATION AND WASTE MATERIAL FROM THE SITE TO A PUBLIC DUMP SITE APPROVED FOR THE DISPOSAL OF SUCH MATERIALS. IF SURPLUS EXCAVATION IS REMOVED FROM THIS SITE TO ANOTHER PROPERTY, IT SHALL BE PLACED ON SUCH PROPERTY WITH THE WRITTEN CONSENT OF THE OWNER(S) OF SUCH PROPERTY. A COPY OF SUCH WRITTEN CONSENT SHALL BE PROVIDED TO THE OWNER. IF THE CONTRACTOR WISHES TO DISPOSE OF SURPLUS EXCAVATION ON-SITE, IT SHALL BE ONLY WITH THE PRIOR APPROVAL OF THE OWNERS PROJECT REPRESENTATIVE AND CARE SHOULD BE TAKEN TO AVOID BLOCKING NATURAL DRAINAGE AND INCREASING STEEP SLOPES. IF ANY OF THE HAULED EXCAVATION MATERIAL IS TAKEN TO ANOTHER LOCATION WITHIN THE CITY OF ORE CITY LIMITS, THE OWNER OF THE PROPERTY IS REQUIRED TO OBTAIN A LOT GRADING PERMIT BEFORE MATERIAL IS DELIVERED.

2. THE CONTRACTOR IS REQUIRED TO PROVIDE HIS OWN STAKING AND TO VERIFY PROJECT ELEVATIONS. "MATCH EXISTING" SHALL BE UNDERSTOOD TO APPLY TO BOTH VERTICAL ELEVATION AND HORIZONTAL ALIGNMENT.

3. THE CONTRACTOR SHALL PREPARE ALL LANDSCAPE AREAS INCLUDING STREET RIGHT-OF-WAY AREAS TO AN ACCEPTABLE SUBGRADE CONDITION IN ACCORDANCE WITH THE LANDSCAPE PLANS. IF THE CONTRACTOR IS NOT EMPLOYED TO PROVIDE AND INSTALL LANDSCAPING, HE SHALL PREPARE A FINISHED AND COMPACTED SUBGRADE IN THE LANDSCAPING AREAS 4" BELOW NOMINAL FINISH GRADE AS SHOWN ON THE PLANS AND SHALL ADD 2" OF TOPSOIL TO BRING LANDSCAPING SUB- GRADE AS PROVIDED TO THE LANDSCAPING CONTRACTOR, TO 2" BELOW NOMINAL FINISH GRADE.

4. NO SLOPES TO EXCEED 3H:1V WITHOUT SLOPE STABILIZATION.

BENCHMARKS ELEVATION: 557.70'

5. ALL FILL IS TO BE COMPLETED TO 95% SHEEP'S FOOT ROLLER.

TOP OF THE STORM DRAIN MAN HOLE LOCATED AT SOUTH EAST PROPERTY CORNER.

KARTAVYA S. PATEL P.E. NO. 97534

| RIAL SHALL BECOME THE PROPERTY OF THE<br>NSIBILITY TO REMOVE SUCH SURPLUS<br>SITE TO A PUBLIC DUMP SITE APPROVED FOR THE<br>CAVATION IS REMOVED FROM THIS SITE TO<br>UCH PROPERTY WITH THE WRITTEN CONSENT OF<br>SUCH WRITTEN CONSENT SHALL BE PROVIDED<br>D DISPOSE OF SURPLUS EXCAVATION ON-SITE, IT<br>THE OWNERS PROJECT REPRESENTATIVE AND<br>ATURAL DRAINAGE AND INCREASING STEEP<br>ATERIAL IS TAKEN TO ANOTHER LOCATION WITHIN<br>HE PROPERTY IS REQUIRED TO OBTAIN A LOT<br>ED.<br>HIS OWN STAKING AND TO VERIFY PROJECT<br>ERSTOOD TO APPLY TO BOTH VERTICAL | TRIANGLE                                                         | <b>ENGINEERING.LLC.</b> | PE FIRM # 1      | DRIVE, ALLEN, |                |
|------------------------------------------------------------------------------------------------------------------------------------------------------------------------------------------------------------------------------------------------------------------------------------------------------------------------------------------------------------------------------------------------------------------------------------------------------------------------------------------------------------------------------------------------------------------------|------------------------------------------------------------------|-------------------------|------------------|---------------|----------------|
| SCAPE AREAS INCLUDING STREET RIGHT-OF-WAY<br>ON IN ACCORDANCE WITH THE LANDSCAPE<br>TO PROVIDE AND INSTALL LANDSCAPING, HE<br>SUBGRADE IN THE LANDSCAPING AREAS 4" BELOW<br>NS AND SHALL ADD 2" OF TOPSOIL TO BRING<br>E LANDSCAPING CONTRACTOR, TO 2" BELOW                                                                                                                                                                                                                                                                                                           | BY                                                               |                         |                  |               |                |
| PE STABILIZATION.<br>'S FOOT ROLLER.<br>T SOUTH EAST PROPERTY CORNER.                                                                                                                                                                                                                                                                                                                                                                                                                                                                                                  | DESCRIPTION<br>FINAL ASBUILT SUBMITTAL                           |                         |                  |               |                |
| S 559.70<br>TC 559.35<br>G 558.85<br>OG 555.00<br>XTC 558.85                                                                                                                                                                                                                                                                                                                                                                                                                                                                                                           | No. DATE<br>1 05/25/2015 F                                       |                         |                  |               |                |
| XG 558.85    XS 550.59                                                                                                                                                                                                                                                                                                                                                                                                                                                                                                                                                 | KARTAVYA S. PATEL<br>B. 97534<br>S. 97534<br>CENSE<br>OG/25/2015 |                         |                  |               |                |
|                                                                                                                                                                                                                                                                                                                                                                                                                                                                                                                                                                        | MEDICAL OFFICE<br>3018 RIDGE ROAD<br>ROCKWALL, TEXAS             |                         |                  |               |                |
| ASBUILT DRAWINGS:<br>TO THE BEST OF OUR KNOWLEDGE TRIANGLE                                                                                                                                                                                                                                                                                                                                                                                                                                                                                                             | <b>GRADING PLAN</b>                                              | PROJECT No: 13-035      | DATE: 06/25/2015 | DRAWN BY: KP  | CHECKED BY: KP |
| ENGINEERING LLC., HEREBY STATES THAT THIS PLAN<br>IS ASBUILT. THE INFORMATION PROVIDED IS BASED<br>ON SURVEYING AT THE SITE AND INFORMATION<br>PROVIDED BY THE CONTRACTOR.                                                                                                                                                                                                                                                                                                                                                                                             | SHEE                                                             | <b>#</b>                |                  | VISIO         |                |
|                                                                                                                                                                                                                                                                                                                                                                                                                                                                                                                                                                        | 5                                                                |                         |                  |               |                |