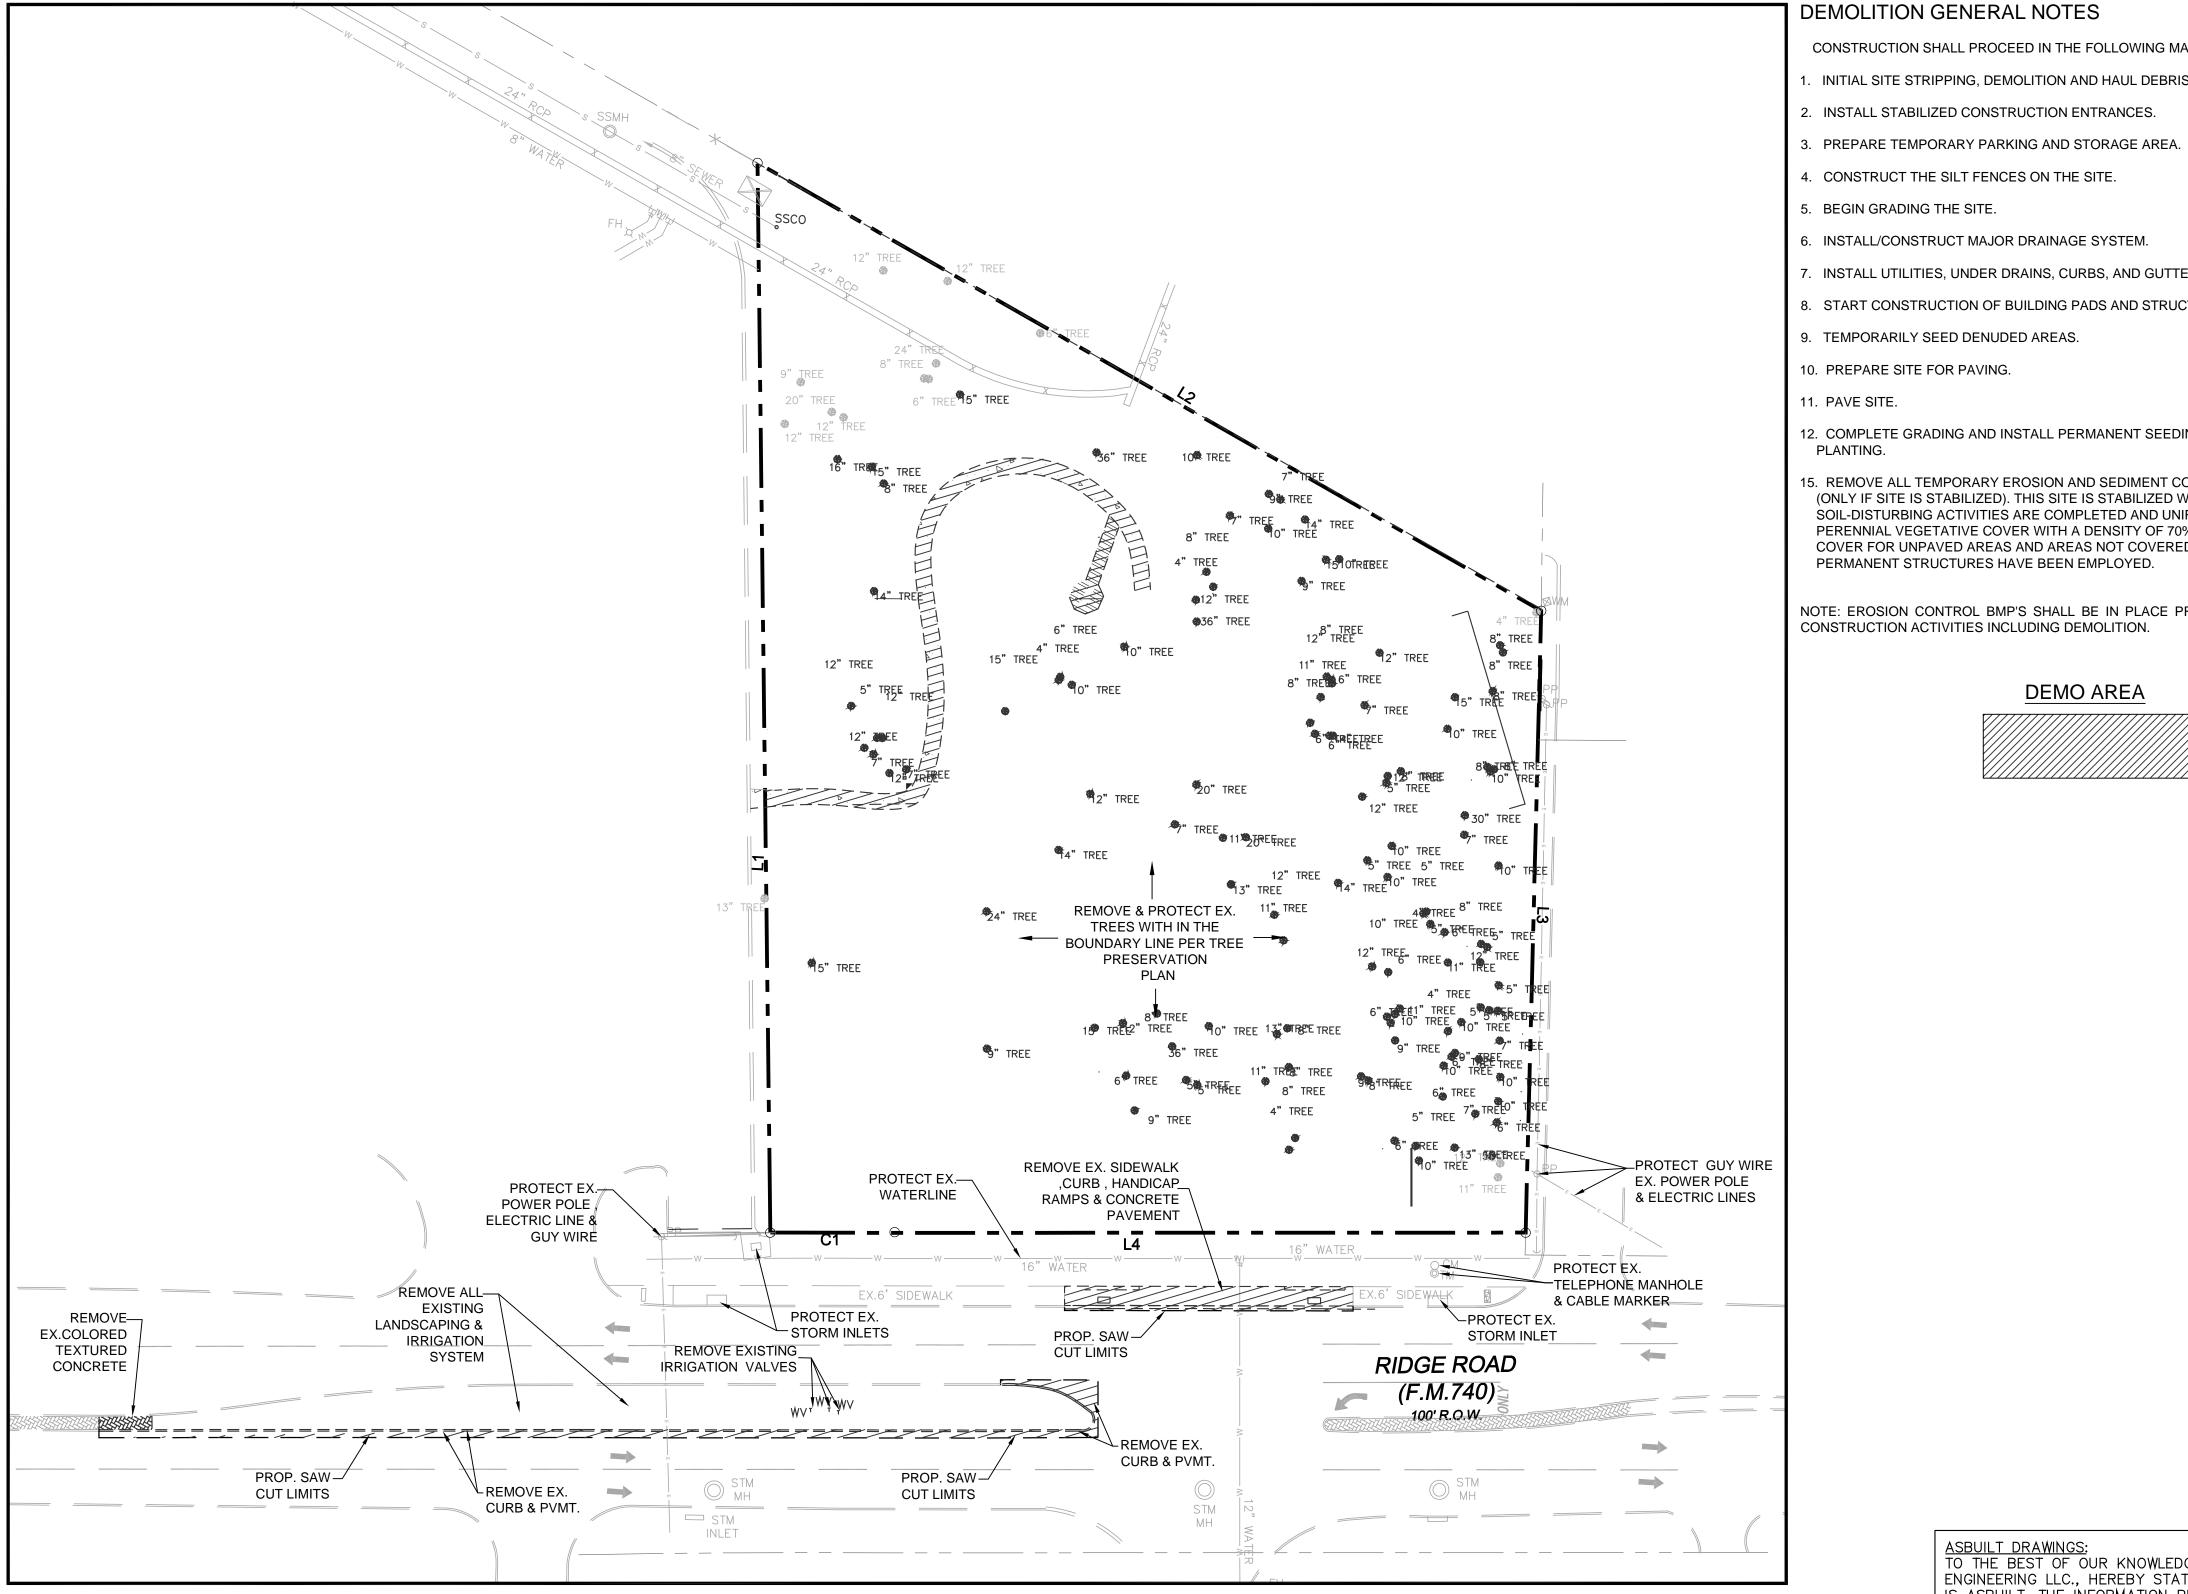

## MEDICAL OFFICES DEVELOPMENT

1.46 ACRES PORTION OF

LOT 2, BLOCK "A" ROCKWALL ASSISTED LIVING ADDITION CITY OF ROCKWALL, ROCKWALL COUNTY, TX

CONSTRUCTION SHALL PROCEED IN THE FOLLOWING MANNER:

- . INITIAL SITE STRIPPING, DEMOLITION AND HAUL DEBRIS OFFSITE.
- 2. INSTALL STABILIZED CONSTRUCTION ENTRANCES.
- 4. CONSTRUCT THE SILT FENCES ON THE SITE.
- 5. BEGIN GRADING THE SITE.
- 6. INSTALL/CONSTRUCT MAJOR DRAINAGE SYSTEM.
- 7. INSTALL UTILITIES, UNDER DRAINS, CURBS, AND GUTTERS.
- 8. START CONSTRUCTION OF BUILDING PADS AND STRUCTURES.
- 9. TEMPORARILY SEED DENUDED AREAS.
- 10. PREPARE SITE FOR PAVING.
- 11. PAVE SITE.

12. COMPLETE GRADING AND INSTALL PERMANENT SEEDING AND

15. REMOVE ALL TEMPORARY EROSION AND SEDIMENT CONTROL DEVICES (ONLY IF SITE IS STABILIZED). THIS SITE IS STABILIZED WHEN ALL SOIL-DISTURBING ACTIVITIES ARE COMPLETED AND UNIFORM PERENNIAL VEGETATIVE COVER WITH A DENSITY OF 70% OF THE COVER FOR UNPAVED AREAS AND AREAS NOT COVERED BY PERMANENT STRUCTURES HAVE BEEN EMPLOYED.

NOTE: EROSION CONTROL BMP'S SHALL BE IN PLACE PRIOR TO COMMENCEMENT OF ANY CONSTRUCTION ACTIVITIES INCLUDING DEMOLITION.

ASBUILT DRAWINGS:
TO THE BEST OF OUR KNOWLEDGE TRIANGLE

ON SURVEYING AT THE SITE AND INFORMATION

REVISION # DM

NOTE:

 FM 740 PAVING, CURB, SIDEWALK, RAMPS & MEDIAN SHALL NOT BE DEMOLISHED UNTIL CONSTRUCTION ON THE PROPOSED DRIVEWAY AND TURN LANE IS TO BEGIN.