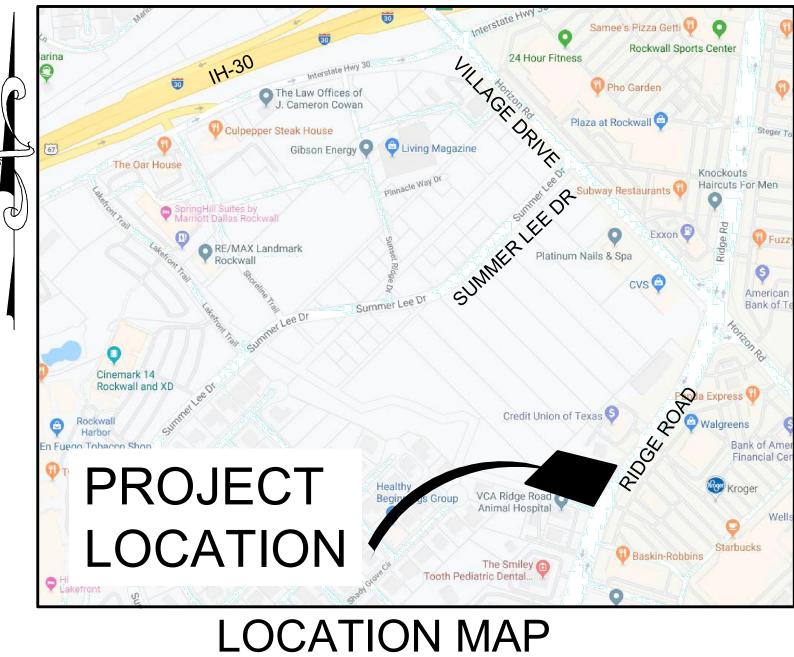

### **RIDGE ROAD RETAIL CENTER 2930 SOUTH RIDGE ROAD** LOT 26R, LAKERIDGE ESTATES **ROCKWALL, TEXAS**

OWNER / DEVELOPER: RETAIL PARTNERS, LLC 550 BAILEY AVENUE, SUITE 550 FORT WORTH, TEXAS PHONE: (817) - 870-9147 EMAIL: JRM@RETAILPARTNERSLLC.COM CONTACT: EDDIE MARTIN