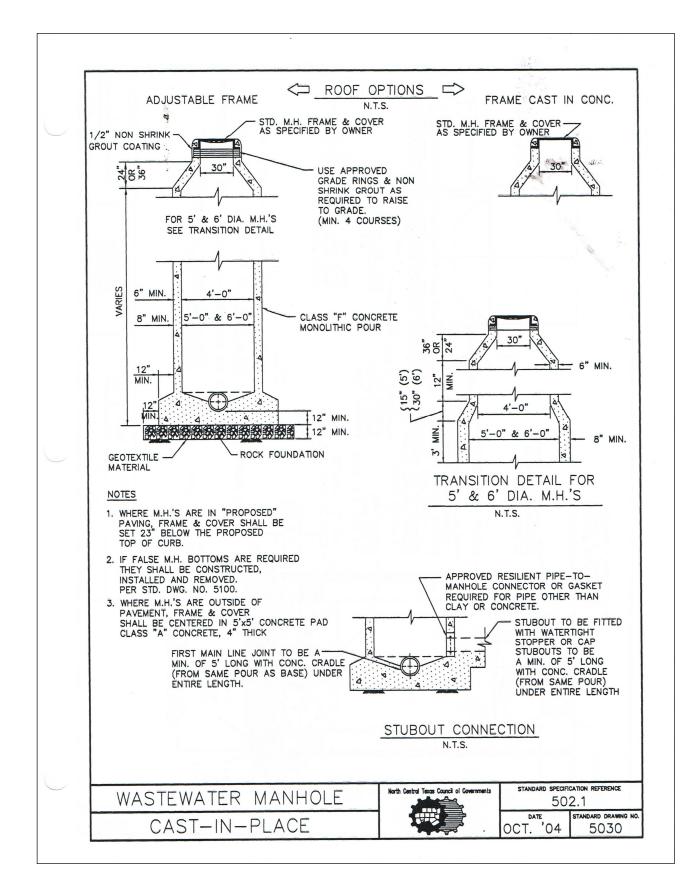

## MEDICAL OFFICES DEVELOPMENT

1.46 ACRES PORTION OF

LOT 2, BLOCK "A" ROCKWALL ASSISTED LIVING ADDITION

CITY OF ROCKWALL, ROCKWALL COUNTY, TX

WASTEWATER MANHOLE DETAILS

NOTE MAN HOLE REVISIONS:

GREEN EMS DISKS AT ALL MANHOLES. LIP TO BE PRE-CAST ON PRE-CAST MANHOLES.

COATING, OR EQUAL, INSTALLED IN NEW AND REHAB MANHOLES.

MANHOLE LIDS TO BE 30" PAMREX OR PAMTIGHT, OR APPROVED EQUAL. RAVON EPOXY

"ALL RESPONSIBILITY FOR ADEQUACY OF DESIGN REMAINS WITH THE DESIGN

DESIGN."

ENGINEER. THE CITY OF ROCKWALL, IN REVIEWING AND RELEASING PLANS FOR

CONSTRUCTION, ASSUMES NO RESPONSIBILITY FOR ADEQUACY OR ACCURACY OF

LEGEND UTILITY EASEMENT SANITARY SEWER EASEMNET S.E. DRAINAGE EASEMENT D.E. WATERLINE EASEMENT W.E. SEWER CLEAN OUT C.O. GAS METER ELECTRICAL TRANSFORMER FIRE HYDRANT SANITARY SEWER MANHOLE SSMH STMMH STORM SEWER MANHOLE BUILDING SETBACK B.S. LANDSCAPE SETBACK L.S. PRV PRESSURE REDUCING VALVE PROP.FIRELANE,ACCESS,WATER F.A.W.D. LINE & DRAINAGE ESMT. FIRE DEPARTMENT CONNECTION F.D.C. POST INDICATOR VALVE