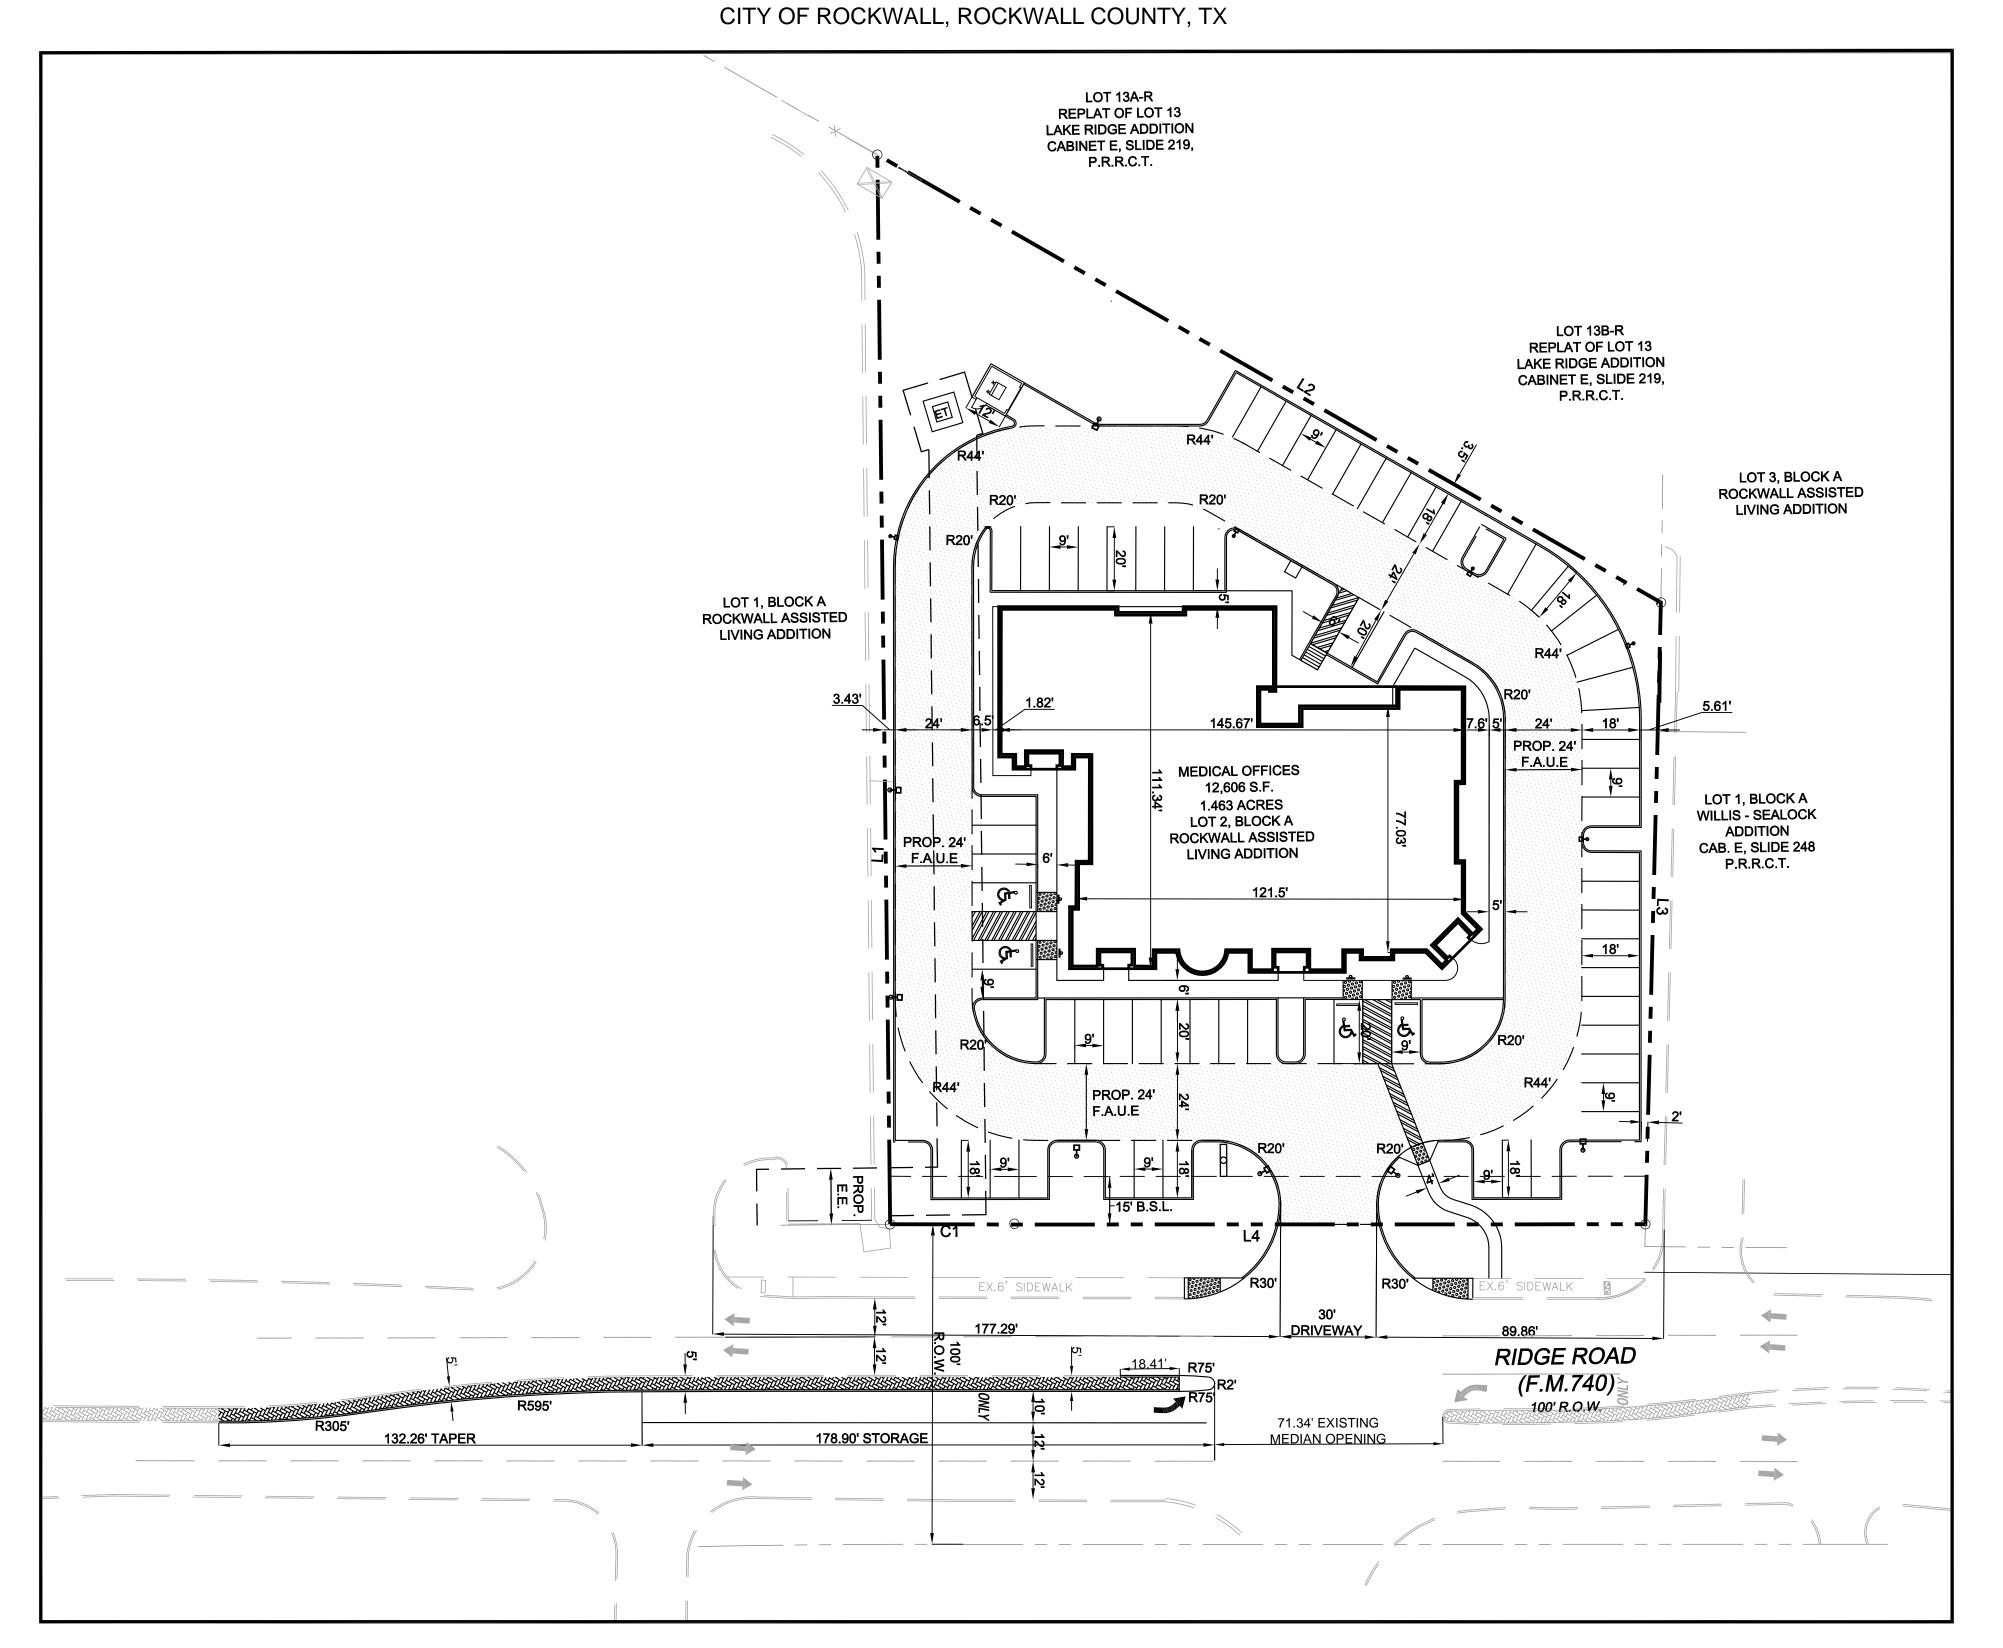

## MEDICAL OFFICES DEVELOPMENT

1.46 ACRES PORTION OF LOT 2, BLOCK "A" ROCKWALL ASSISTED LIVING ADDITION TRIANGLE ENGINEERING,LLC

> KARTAVYA S. PATEL 另: 97534 *::*

06/25/2015

MEDICAL OFFICE 3018 RIDGE ROAD ROCKWALL, TEXAS

## DIMENSION GENERAL NOTES:

- 1. ALL DIMENSIONS ARE MEASURED TO FACE OF CURB AS SHOWN. CONTACT ENGINEER/ARCHITECT IF THERE IS ANY DISCREPANCIES IN THE DIMENSION.
- 2. REFER TO ARCHITECTURAL FLOOR PLAN FOR EXACT BUILDING DIMENSIONS.
- MONUMENT SIGN SHALL BE BY SEPARATE PERMIT. NO SIGNAGE TO BE IN OR OVERHANG INTO A EASEMENT.

| BOUNDARY LINE DATA |               |          |  |  |
|--------------------|---------------|----------|--|--|
| LINE NO.           | BEARING       | DISTANCE |  |  |
| L1                 | N 74°09'28" W | 334.28'  |  |  |
| L2                 | N 46°16'17" E | 282.04'  |  |  |
| L3                 | S 72°02'12" E | 194.40'  |  |  |
| L4                 | S 16°31'13" W | 196.97'  |  |  |

| BOUNDARY LINE CURVE DATA |                |             |  |
|--------------------------|----------------|-------------|--|
| CURVE NO.                |                |             |  |
| C1                       | RADIUS         | 3874.83'    |  |
|                          | LENGTH         | 39.13'      |  |
|                          | DELTA          | 0°34'43"    |  |
|                          | CHORD BEARING  | S16°37'56"W |  |
|                          | CHORD DISTANCE | 39.13'      |  |

| LEGEND                     |          |  |  |
|----------------------------|----------|--|--|
| UTILITY EASEMENT           | U.E.     |  |  |
| SANITARY SEWER EASEMNET    | S.E.     |  |  |
| DRAINAGE EASEMENT          | D.E.     |  |  |
| WATERLINE EASEMENT         | W.E.     |  |  |
| SEWER CLEAN OUT            | C.O.     |  |  |
| GAS METER                  | GM       |  |  |
| ELECTRICAL TRANSFORMER     | ET       |  |  |
| FIRE HYDRANT               | FH       |  |  |
| SANITARY SEWER MANHOLE     | SSMH     |  |  |
| STORM SEWER MANHOLE        | STMMH    |  |  |
| BUILDING SETBACK           | B.S.     |  |  |
| LANDSCAPE SETBACK          | L.S.     |  |  |
| PRESSURE REDUCING VALVE    | PRV      |  |  |
| PROP.FIRELANE,ACCESS,WATER | F.A.W.D. |  |  |
| LINE & DRAINAGE ESMT.      |          |  |  |
| FIRE DEPARTMENT CONNECTION | F.D.C.   |  |  |
| POST INDICATOR VALVE       | PIV      |  |  |
| PEDSTRIAN ACESS ESMT.      | P.A.E.   |  |  |