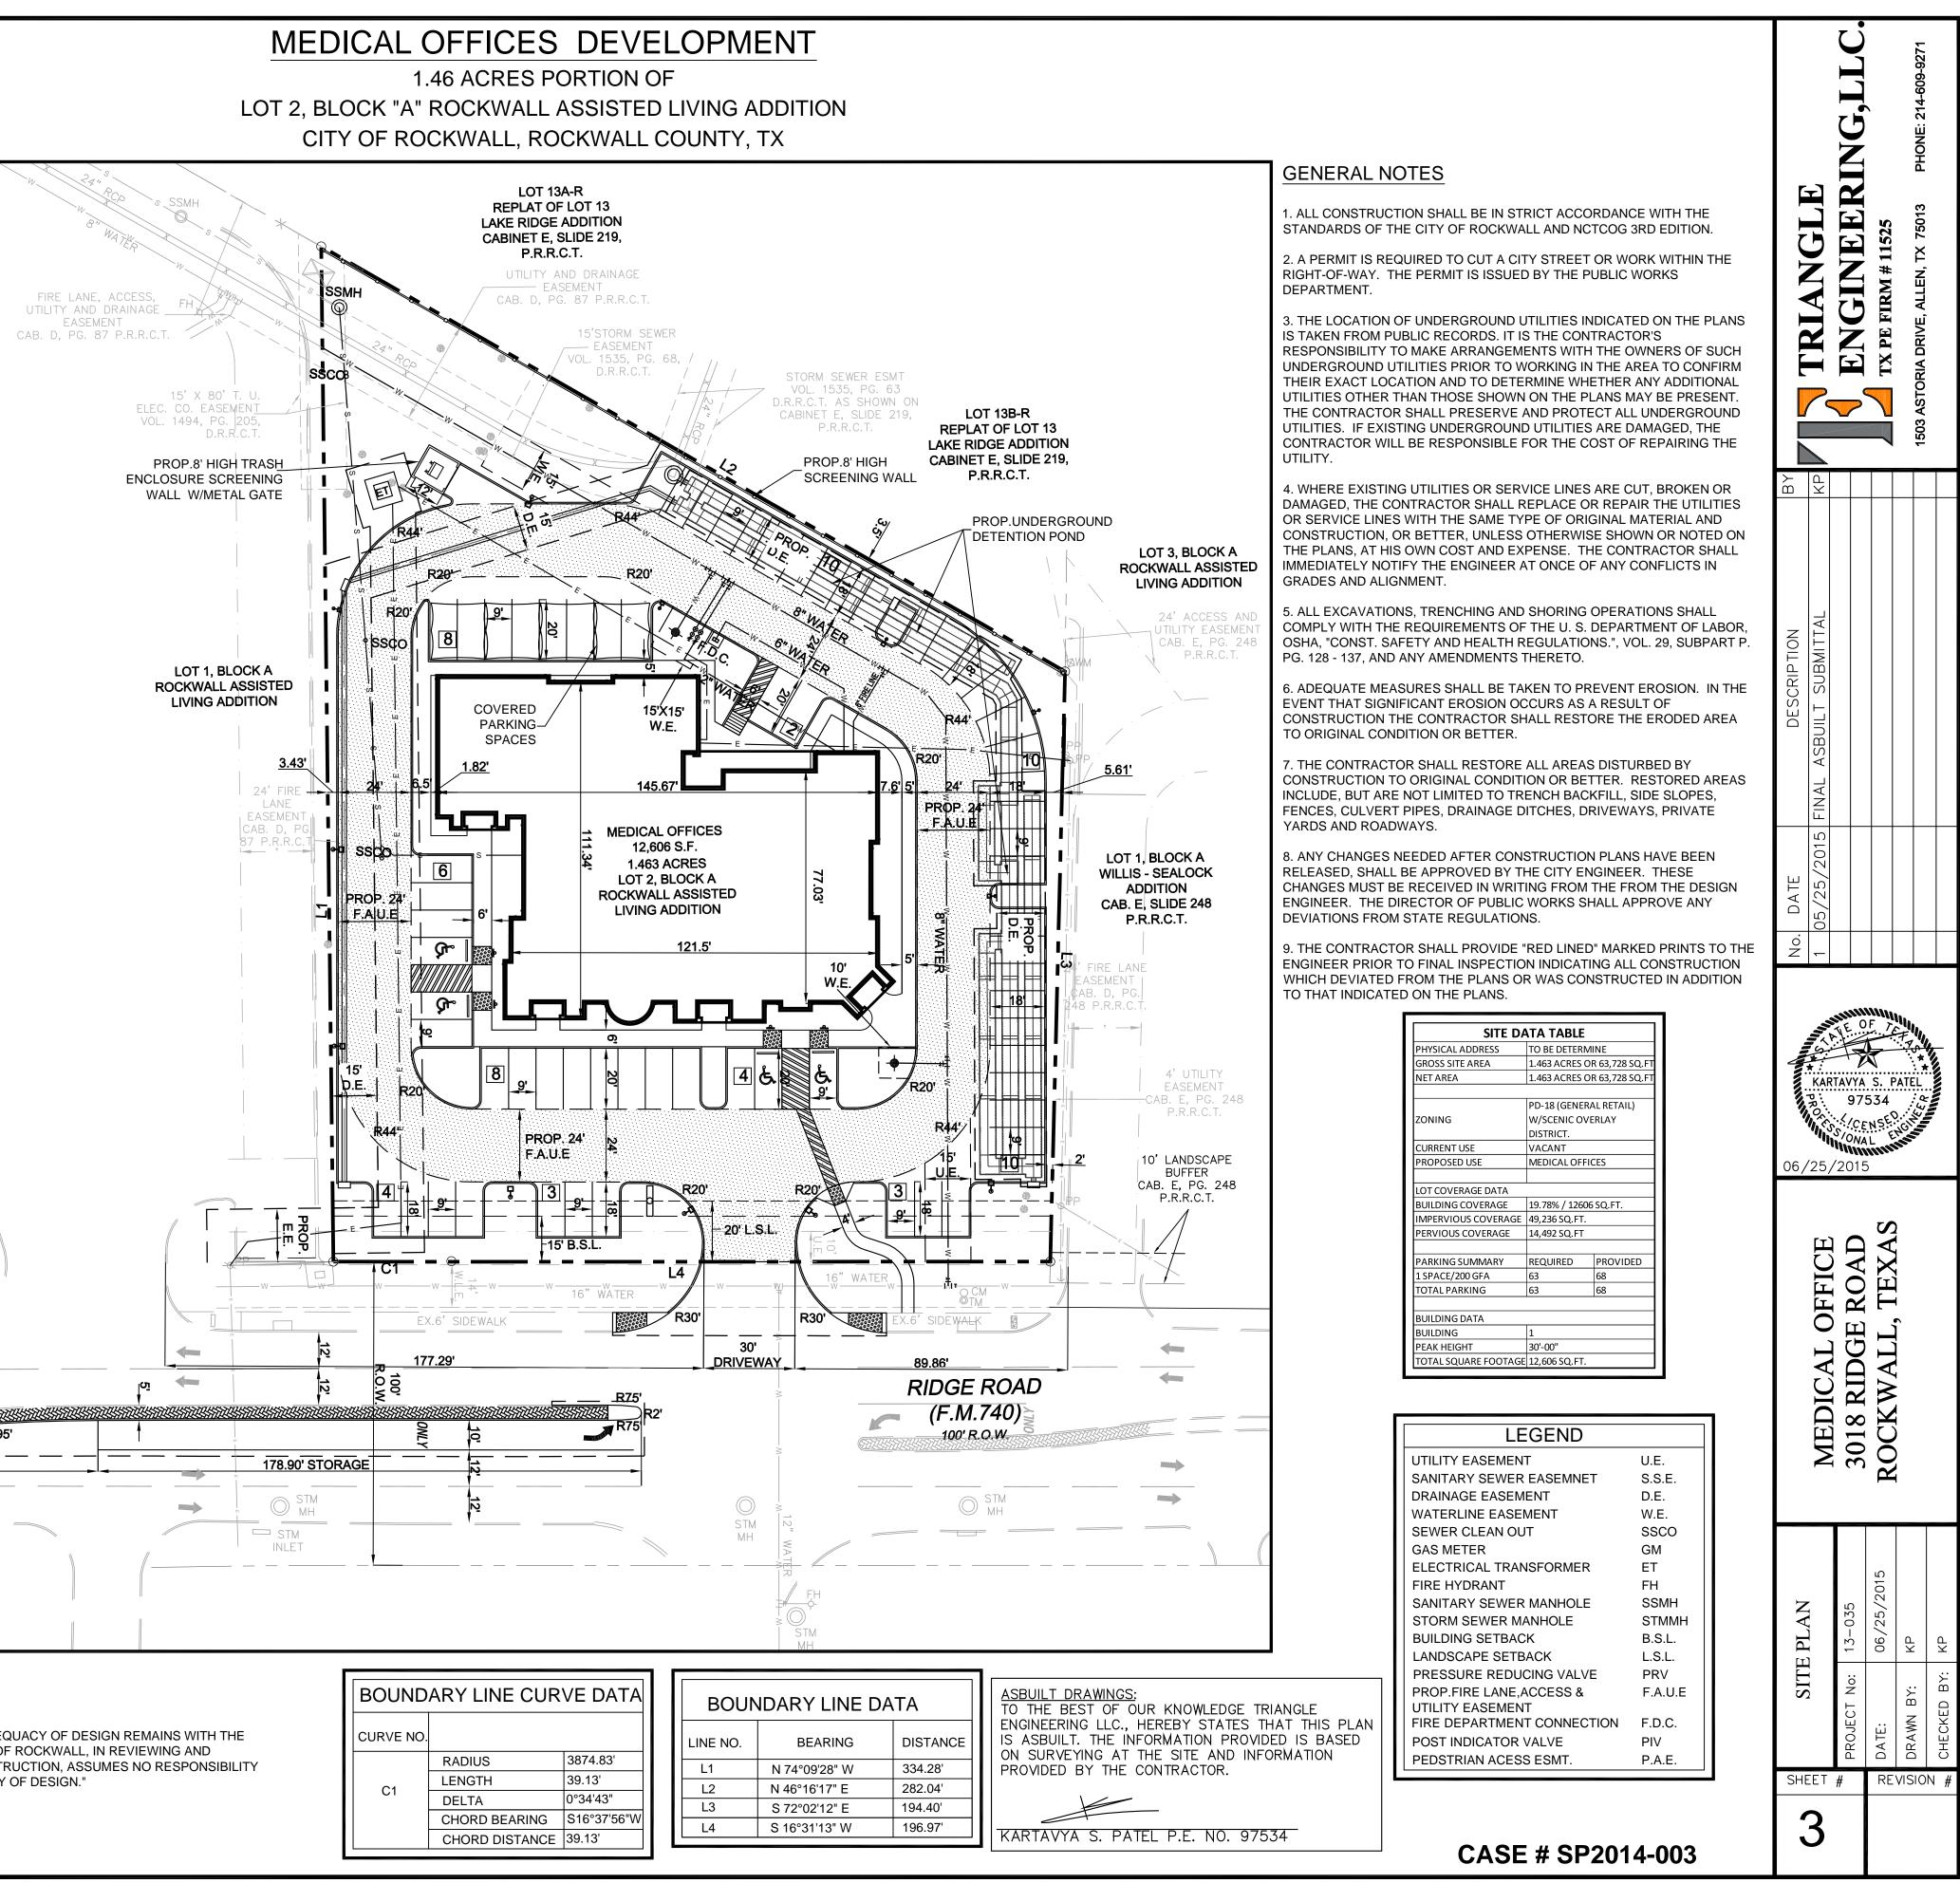

| S C A L E : 1" = $30'$                                                                                                                                        |       |
|---------------------------------------------------------------------------------------------------------------------------------------------------------------|-------|
| ARISTA DRIVE<br>ARISTA DRIVE<br>SUMMER LEE DRIVE<br>VICINITY MAP<br>N.T.S.                                                                                    |       |
|                                                                                                                                                               |       |
|                                                                                                                                                               |       |
| EXISTING BOUNDARY                                                                                                                                             |       |
| EXISTING POWER POLE                                                                                                                                           |       |
| EXISTING FIRE HYDRANTFH<br>EXISTING STORM INLET                                                                                                               |       |
| EXISTING SCREEN WALL                                                                                                                                          |       |
| EXISTING LIGHT POLE DIP                                                                                                                                       |       |
| EXISTING ELECTRICAL BOX                                                                                                                                       |       |
| EXISTING CABLE MARKER                                                                                                                                         |       |
| EXISTING TELEPHONE MANHOLE                                                                                                                                    |       |
| EXISTING TREES                                                                                                                                                |       |
| EXISTING CHAIN LINK FENCE                                                                                                                                     |       |
| EXISTING WATER METER                                                                                                                                          |       |
| BOUNDARY LINE                                                                                                                                                 |       |
| PROPOSED CURB                                                                                                                                                 |       |
| PROPOSED FIRE HYDRANT                                                                                                                                         |       |
|                                                                                                                                                               |       |
| PROP.SCREENING WALL                                                                                                                                           |       |
| PROP.SITE LIGHT POLE                                                                                                                                          |       |
| PROP.FIRE LANE                                                                                                                                                |       |
|                                                                                                                                                               |       |
| PROP.SEWER CLEAN OUT                                                                                                                                          |       |
| PROP.SEWER LINE                                                                                                                                               |       |
| PROP.WATER LINE                                                                                                                                               |       |
| PROP.WATER METERS                                                                                                                                             | R305' |
| PROP.FIRE DEPARTMENT CONNECTIONS                                                                                                                              |       |
| PROP.MONUMENT SIGN<br>PROP.HANDICAP PAVEMENT LOGO                                                                                                             |       |
| FROF.HANDICAF FAVENIENT LOGO                                                                                                                                  |       |
| PROP.HANDICAP SIGN                                                                                                                                            |       |
| OWNER/ APPLICANT ENGINEER                                                                                                                                     |       |
| AJ SQUARED L.L.C.TRIANGLE ENGINEERING LLC3018 RIDGE ROAD1503 ASTORIA DRIVEROCKWALL, TX 75032ALLEN, TEXAS 75013CONTACT: DR. KETAN PAREKHCONTACT:KARTAVYA PATEL |       |
| TEL: 469-338-2397 TEL: 214-609-9271                                                                                                                           |       |