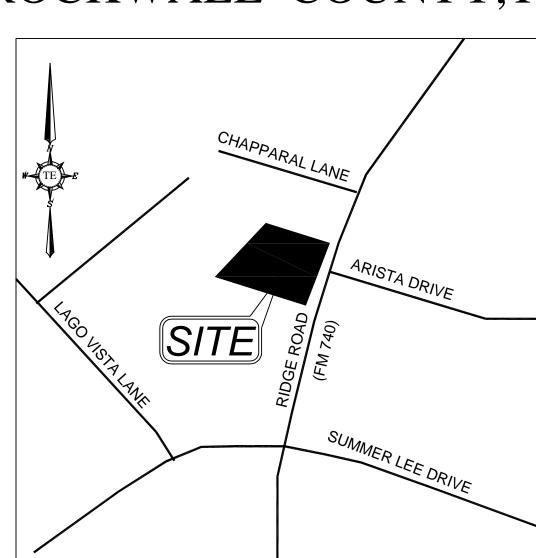

3018 RIDGE ROAD CITY OF ROCKWALL, ROCKWALL COUNTY,TX

VICINITY MAP
N.T.S.

**APRIL 2014** 

| REVISION BLOCK |            |                         |
|----------------|------------|-------------------------|
| NO.            | DATE       | DESCRIPTION             |
| 1              | 06/25/2015 | FINAL ASBUILT SUBMITTAL |
|                |            |                         |
|                |            |                         |
|                |            |                         |
|                |            |                         |
|                |            |                         |