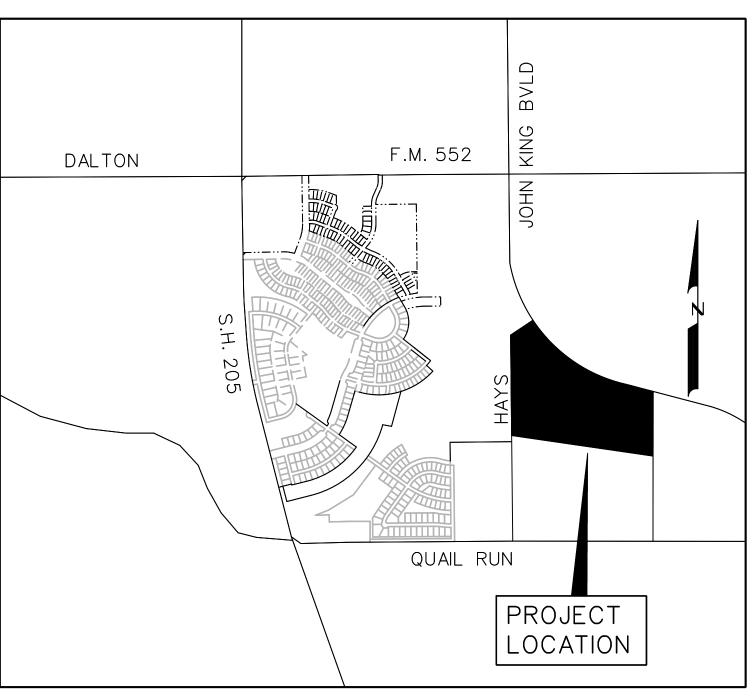

## DEVELOPMENT PLANS

FOR

## QUAIL HOLLOW PHASE

CITY OF ROCKWALL, TEXAS



LOCATION MAP

## PREPARED FOR QUAIL HOLLOW SF, LTD. 8214 WESTCHESTER DRIVE., SUITE 710, DALLAS, TEXAS 75225

## CORWIN ENGINEERING, INC. — CONSULTING ENGINEERS

200 W. BELMONT, SUITE E

TBPELS FIRM #F-5951

ALLEN, TEXAS 75013

INDEX

1 TITLE

2 PLAT (2 SHEETS)

5 HAYS LANE

3 CITY GENERAL NOTES

4 CITY GENERAL NOTES

8 APPLE TREE DRIVE

13 MIRAMONT DRIVE

15 GRADING PLAN 16 GRADING PLAN 17 GRADING PLAN 18 GRADING PLAN

18B GRADING PLAN

6 FOREST CREEK DRIVE STA. 0+00 TO 12+00

9 SHADY OAKS DRIVE STA. 0+00 TO 12+00

11 MONTROSE DRIVE STA. 0+00 TO 12+00

14 JOHN KING BOULEVARD LEFT TURN LANE

12 MONTROSE DRIVE STA. 12+00 TO END

19 WATER AND SANITARY SEWER PLAN

24 PRE-PROJECT CONDITIONS DRAINAGE AREA MAP

25 PRE-PROJECT CONDITIONS DRAINAGE AREA MAP

30 STORM SEWER PLAN AND PROFILE LINE 'D