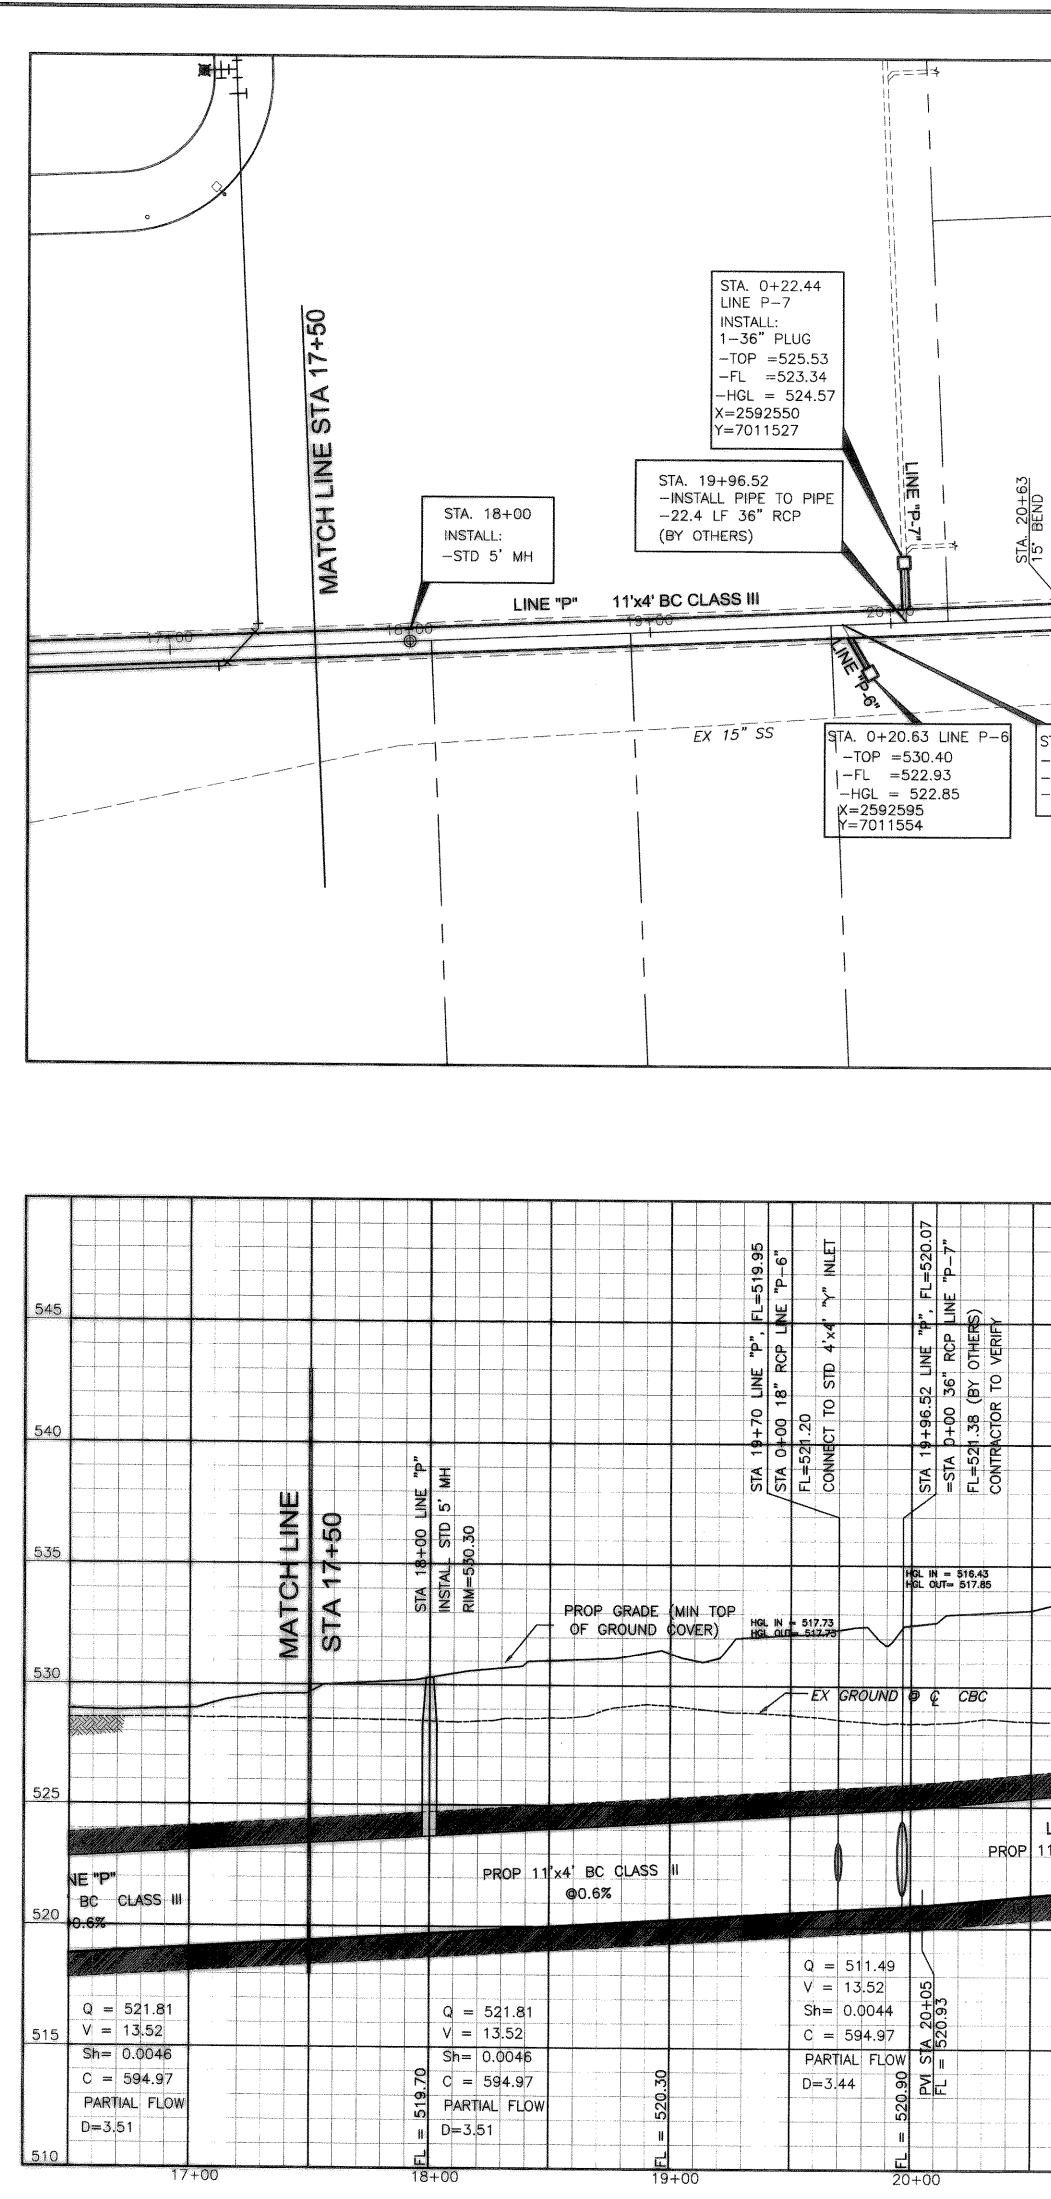

/2607.PHR\AS-BUILT\C-2-

|                                                                                                                                              |                                                                                                                                                                                                                                                                                                                                                                                                                                                                                                                                                                                                                                                                                                                                                                                                                                                                                                                                                                                                                                                                                                                                                                                                                                                                                                                                                                                                                                                                                                                                                                                                                                                                                                                                                                                                                                                                                                                                                                                                                                                                                                                                                                                                                                                                                                  | 502 |
|----------------------------------------------------------------------------------------------------------------------------------------------|--------------------------------------------------------------------------------------------------------------------------------------------------------------------------------------------------------------------------------------------------------------------------------------------------------------------------------------------------------------------------------------------------------------------------------------------------------------------------------------------------------------------------------------------------------------------------------------------------------------------------------------------------------------------------------------------------------------------------------------------------------------------------------------------------------------------------------------------------------------------------------------------------------------------------------------------------------------------------------------------------------------------------------------------------------------------------------------------------------------------------------------------------------------------------------------------------------------------------------------------------------------------------------------------------------------------------------------------------------------------------------------------------------------------------------------------------------------------------------------------------------------------------------------------------------------------------------------------------------------------------------------------------------------------------------------------------------------------------------------------------------------------------------------------------------------------------------------------------------------------------------------------------------------------------------------------------------------------------------------------------------------------------------------------------------------------------------------------------------------------------------------------------------------------------------------------------------------------------------------------------------------------------------------------------|-----|
| 15' BEND<br>SIA. 21+12<br>15' BEND                                                                                                           | STA. 23+53<br>-INSTALL PIPE TO PIPE<br>-22.40 LF 18" RCP<br>-CONC. J BOX W/ MH<br>SEE SHEET C-7 FOR<br>DETAIL<br>100<br>100<br>100<br>100<br>100<br>100<br>100<br>10                                                                                                                                                                                                                                                                                                                                                                                                                                                                                                                                                                                                                                                                                                                                                                                                                                                                                                                                                                                                                                                                                                                                                                                                                                                                                                                                                                                                                                                                                                                                                                                                                                                                                                                                                                                                                                                                                                                                                                                                                                                                                                                             |     |
| STA. 19+70<br>-INSTALL PIPE TO PIPE<br>-20 LF 18" RCP<br>-STD 4'x4' Y INLET                                                                  | STA. 0+25<br>LINE P-8<br>-TOP = 534.8<br>-FL = 524.83<br>-HGL = 525.25<br>X=2592469<br>Y=7011661                                                                                                                                                                                                                                                                                                                                                                                                                                                                                                                                                                                                                                                                                                                                                                                                                                                                                                                                                                                                                                                                                                                                                                                                                                                                                                                                                                                                                                                                                                                                                                                                                                                                                                                                                                                                                                                                                                                                                                                                                                                                                                                                                                                                 |     |
| STA 21+35 LINE "P", FL=522.33<br>STA 21+35 LINE "P", FL=522.33<br>=STA 0+00 18" RCP LINE "P-8"<br>FL=523.58<br>CONNECT TO STD 4'x4' "Y" NLET | STA 21+60 LINE "" FL=522.31<br>STA 21+60 LINE "" FL=522.31<br>=1 5" EX S.S. FL=518.29<br>=1 5" EX S.S. |     |

| 21+35 LINE "P", FL<br>A 0+00 18" RCP LIN<br>523.58<br>INECT TO STD 4'x4' | 21+60 LINE "P", FL+5<br>5" EX S.S, FL=518.29 | 23+53 LINE "P", FL=5<br>TALL:<br>CONC J-BOX<br>2-LIDS ACCESS<br>536.40 | R.O.W<br>23+69<br>ST 12" WTR<br>OCKWAL<br>ARWWAY<br>24+37 LINE "P"<br>C BOX CULVERT                                                                                                                                                                                                                                                                                                                                                                                                                                                                                                                                                                                                                                                                                                                                                                                                                                                                                                                                                                                                                                                                                                                                                                                                                                                                                                                                                                                                                                                                                                                                                                                                                                                                                                                                                                                                                                                                                                                                                                                                                                           |                                      |
|--------------------------------------------------------------------------|----------------------------------------------|------------------------------------------------------------------------|-------------------------------------------------------------------------------------------------------------------------------------------------------------------------------------------------------------------------------------------------------------------------------------------------------------------------------------------------------------------------------------------------------------------------------------------------------------------------------------------------------------------------------------------------------------------------------------------------------------------------------------------------------------------------------------------------------------------------------------------------------------------------------------------------------------------------------------------------------------------------------------------------------------------------------------------------------------------------------------------------------------------------------------------------------------------------------------------------------------------------------------------------------------------------------------------------------------------------------------------------------------------------------------------------------------------------------------------------------------------------------------------------------------------------------------------------------------------------------------------------------------------------------------------------------------------------------------------------------------------------------------------------------------------------------------------------------------------------------------------------------------------------------------------------------------------------------------------------------------------------------------------------------------------------------------------------------------------------------------------------------------------------------------------------------------------------------------------------------------------------------|--------------------------------------|
| HGL IN # 506.00<br>HGL OUT# 516.83                                       |                                              | HGL IN = 519.8<br>HGL OUT= 506.6                                       | CONTRACTOR | IN = 522.16<br>OUT= 520.15<br>SEMENT |
|                                                                          |                                              |                                                                        | EX 3-48" RCP<br>CLASS III @ 1.3%<br>& 1-24" RCP @ 1.79%                                                                                                                                                                                                                                                                                                                                                                                                                                                                                                                                                                                                                                                                                                                                                                                                                                                                                                                                                                                                                                                                                                                                                                                                                                                                                                                                                                                                                                                                                                                                                                                                                                                                                                                                                                                                                                                                                                                                                                                                                                                                       |                                      |
|                                                                          | P                                            | LINE "P"<br>LINE "P"<br>DP 11'×4' BC CASS III<br>0P 11'×4' 3.20%       |                                                                                                                                                                                                                                                                                                                                                                                                                                                                                                                                                                                                                                                                                                                                                                                                                                                                                                                                                                                                                                                                                                                                                                                                                                                                                                                                                                                                                                                                                                                                                                                                                                                                                                                                                                                                                                                                                                                                                                                                                                                                                                                               |                                      |
| LINE "P"<br>11'x4' BC CLASS III<br>@0.90%<br>Q = 441.63                  |                                              | Q = 426.29<br>V = 31.23                                                |                                                                                                                                                                                                                                                                                                                                                                                                                                                                                                                                                                                                                                                                                                                                                                                                                                                                                                                                                                                                                                                                                                                                                                                                                                                                                                                                                                                                                                                                                                                                                                                                                                                                                                                                                                                                                                                                                                                                                                                                                                                                                                                               |                                      |
| V = 16.56<br>Sh= 0.0033<br>C = 728.68<br>PARTIAL FLOW<br>D=2.42          | STA 22+05<br>= 522.73                        | Sh= 0.0031<br>C = 1374.02<br>PARTIAL FLOW<br>D=1.24                    |                                                                                                                                                                                                                                                                                                                                                                                                                                                                                                                                                                                                                                                                                                                                                                                                                                                                                                                                                                                                                                                                                                                                                                                                                                                                                                                                                                                                                                                                                                                                                                                                                                                                                                                                                                                                                                                                                                                                                                                                                                                                                                                               |                                      |
| 62.123<br>II<br>II<br>II<br>21+00                                        | 69<br>225<br>■<br>22+00                      | FL = 525.77                                                            |                                                                                                                                                                                                                                                                                                                                                                                                                                                                                                                                                                                                                                                                                                                                                                                                                                                                                                                                                                                                                                                                                                                                                                                                                                                                                                                                                                                                                                                                                                                                                                                                                                                                                                                                                                                                                                                                                                                                                                                                                                                                                                                               |                                      |
|                                                                          |                                              | 23+00                                                                  | 24+00                                                                                                                                                                                                                                                                                                                                                                                                                                                                                                                                                                                                                                                                                                                                                                                                                                                                                                                                                                                                                                                                                                                                                                                                                                                                                                                                                                                                                                                                                                                                                                                                                                                                                                                                                                                                                                                                                                                                                                                                                                                                                                                         | 25+00                                |