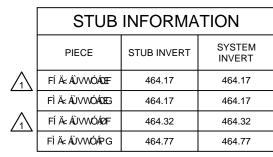

| RISER INFORMATION |           |                  |  |  |
|-------------------|-----------|------------------|--|--|
| PIECE             | RIM ELEV. | SYSTEM<br>INVERT |  |  |
| HÎÄ⊹ÁÜQÙÒÜÁÒF     | 470.78    | 464.18           |  |  |
| HÎÄAÜOÙÒÜÁPH      | 472.22    | 464.73           |  |  |