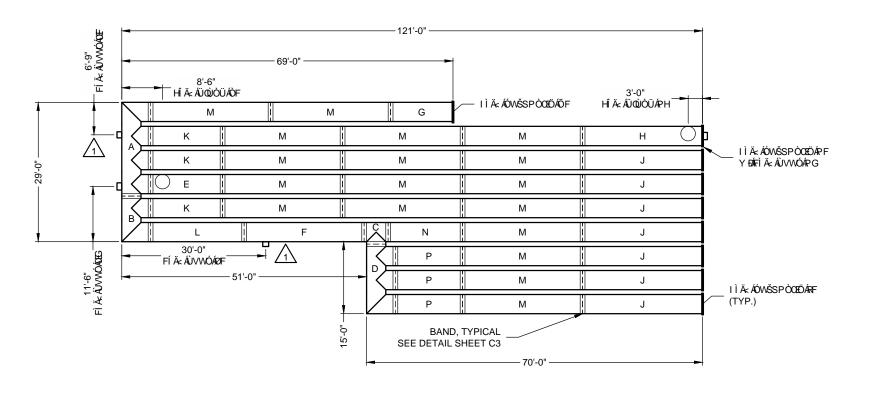

## **NOTES**

- ALL RISER AND STUB DIMENSIONS ARE TO CENTERLINE
- ALL ELEVATIONS, DIMENSIONS, AND LOCATIONS OF RISERS AND INLETS, SHALL BE VERIFIED BY THE ENGINEER OF RECORD (EOR) PRIOR TO RELEASING FOR FABRICATION.
- ALL FITTINGS AND REINFORCEMENT COMPLY WITH ASTM A998.
- $\bullet$  ALL RISERS AND STUBS ARE 2%" x ½" CORRUGATION AND 16 GAGE UNLESS OTHERWISE NOTED.
- RISERS TO BE FIELD TRIMMED TO GRADE AS REQUIRED, BY CONTRACTOR
- QUANTITY OF PIPE SHOWN DOES NOT PROVIDE EXTRA PIPE FOR CONNECTING THE SYSTEM TO EXISTING PIPE OR DRAINAGE STRUCTURES. OUR SYSTEM AS DETAILED PROVIDES NOMINAL INLET AND/OR OUTLET PIPE STUB FOR CONNECTION TO EXISTING DRAINAGE FACILITIES. IF ADDITIONAL PIPE IS NEEDED IT IS THE RESPONSIBILITY OF THE CONTRACTOR.
- ALL ACCESS CASTINGS ARE THE RESPONSIBILITY OF THE CONTRACTOR AND ARE NOT SUPPLIED BY CONTECH.