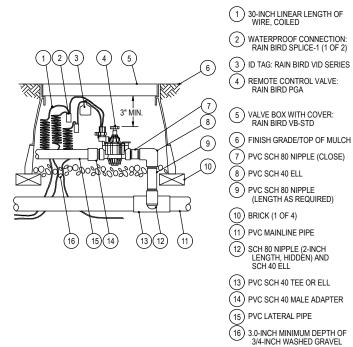

1) FINISH GRADE/TOP OF MULCH

) 30-INCH LINEAR LENGTH OF WIRE,

2) VALVE BOX WITH COVER:

N O

FLUSHED WATER OUTSIDE VALVE BOX.

**DRIP VALVE: XCZ-PRB-100-COM** SCALE: NTS

**DRIP: ON-SURFACE RISER ASSEMBLY** 

**DRIP: XERI-POP MICRO SPRAY** 