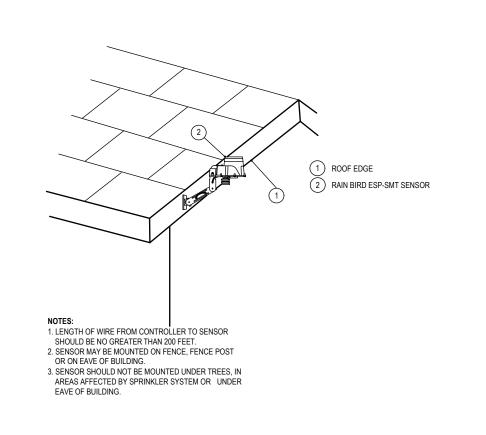

NOTE: INSTALLER OF SLEEVES SHALL BE RESPONSIBLE TO LOCATE















1) BARB X BARB INSERT EL, TEE OR CROSS: RAIN BIRD XFF-ELBOW (TYPICAL)
RAIN BIRD XFF-TEE (TYPICAL) RAIN BIRD XFD-CROSS (TYPICAL) 2 FLUSH POINT (TYPICAL) SEE RAIN BIRD DETAIL "XFD FLUSH POINT" ON-SURFACE DRIPLINE PIPE: RAIN BIRD XF SERIES DRIPLINE POTABLE: XFD DRIPLINE 4 PARKING ISLAND CURB PERIMETER DRIPLINE PIPE TO BE INSTALLED 2"-4" FROM PARKING ISLAND CURB ) BARB X MALE FITTING: 7) PVC SCH 40 TEE OR EL (TYPICAL) (8) PVC SUPPLY MANIFOLD 9) SHRUB OR GROUNDCOVER BED (10) TREE (TYPICAL) (11) MULCH BED FOR TREE (12) 2-3 INCHES DEPTH OF MULCH (14) PVC DRIP MANIFOLD FROM RAIN BIRD CONTROL ZONE VALVE KIT (SIZED TO MEET LATERAL FLOW DEMAND) (15) PVC RISER PIPE













1) FINISH GRADE/TOP OF MULCH

) 30-INCH LINEAR