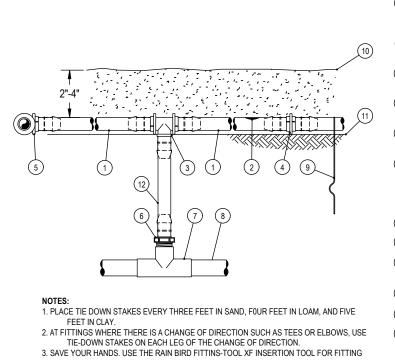

NOTE: INSTALLER OF SLEEVES SHALL BE RESPONSIBLE TO LOCATE

1) BARB X BARB INSERT EL, TEE OR CROSS: RAIN BIRD XFF-ELBOW (TYPICAL)
RAIN BIRD XFF-TEE (TYPICAL) RAIN BIRD XFD-CROSS (TYPICAL) 2 FLUSH POINT (TYPICAL) SEE RAIN BIRD DETAIL "XFD FLUSH POINT" ON-SURFACE DRIPLINE PIPE: RAIN BIRD XF SERIES DRIPLINE POTABLE: XFD DRIPLINE 4 PARKING ISLAND CURB PERIMETER DRIPLINE PIPE TO BE INSTALLED 2"-4" FROM PARKING ISLAND CURB ) BARB X MALE FITTING: 7) PVC SCH 40 TEE OR EL (TYPICAL) (8) PVC SUPPLY MANIFOLD 9) SHRUB OR GROUNDCOVER BED (10) TREE (TYPICAL) (11) MULCH BED FOR TREE (12) 2-3 INCHES DEPTH OF MULCH (14) PVC DRIP MANIFOLD FROM RAIN BIRD CONTROL ZONE VALVE KIT (SIZED TO MEET LATERAL FLOW DEMAND) (15) PVC RISER PIPE