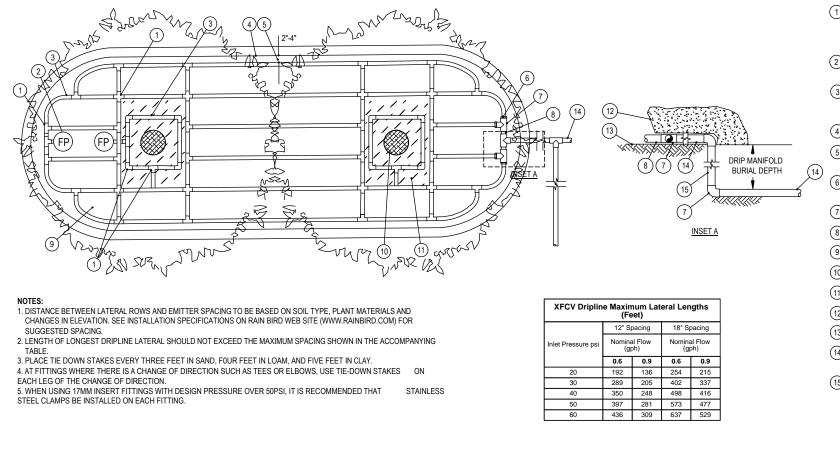

NOTE: INSTALLER OF SLEEVES SHALL BE RESPONSIBLE TO LOCATE

1) BARB X BARB INSERT EL, TEE OR CROSS: RAIN BIRD XFF-ELBOW (TYPICAL)
RAIN BIRD XFF-TEE (TYPICAL) RAIN BIRD XFD-CROSS (TYPICAL) 2 FLUSH POINT (TYPICAL) SEE RAIN BIRD DETAIL "XFD FLUSH POINT" ON-SURFACE DRIPLINE PIPE: RAIN BIRD XF SERIES DRIPLINE POTABLE: XFD DRIPLINE 4 PARKING ISLAND CURB PERIMETER DRIPLINE PIPE TO BE INSTALLED 2"-4" FROM PARKING ISLAND CURB ) BARB X MALE FITTING: 7) PVC SCH 40 TEE OR EL (TYPICAL) (8) PVC SUPPLY MANIFOLD 9) SHRUB OR GROUNDCOVER BED (10) TREE (TYPICAL) (11) MULCH BED FOR TREE (12) 2-3 INCHES DEPTH OF MULCH (14) PVC DRIP MANIFOLD FROM RAIN BIRD CONTROL ZONE VALVE KIT (SIZED TO MEET LATERAL FLOW DEMAND) (15) PVC RISER PIPE

**DRIP: OPERATION INDICATOR** SCALE: NTS

**DRIP: DRIPLINE FLUSH POINT** 

Manley Land Design, Inc. 51 Old Canton Street Alpharetta, Georgia 30009

manleylanddesign.com