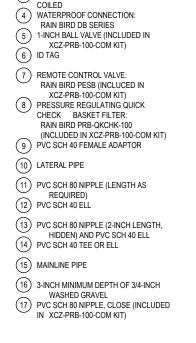

1) FINISH GRADE/TOP OF MULCH

) 30-INCH LINEAR LENGTH OF WIRE,

2) VALVE BOX WITH COVER:

N O

FLUSHED WATER OUTSIDE VALVE BOX.

**DRIP VALVE: XCZ-PRB-100-COM** SCALE: NTS

**DRIP: ON-SURFACE RISER ASSEMBLY** 

**DRIP: XERI-POP MICRO SPRAY** 