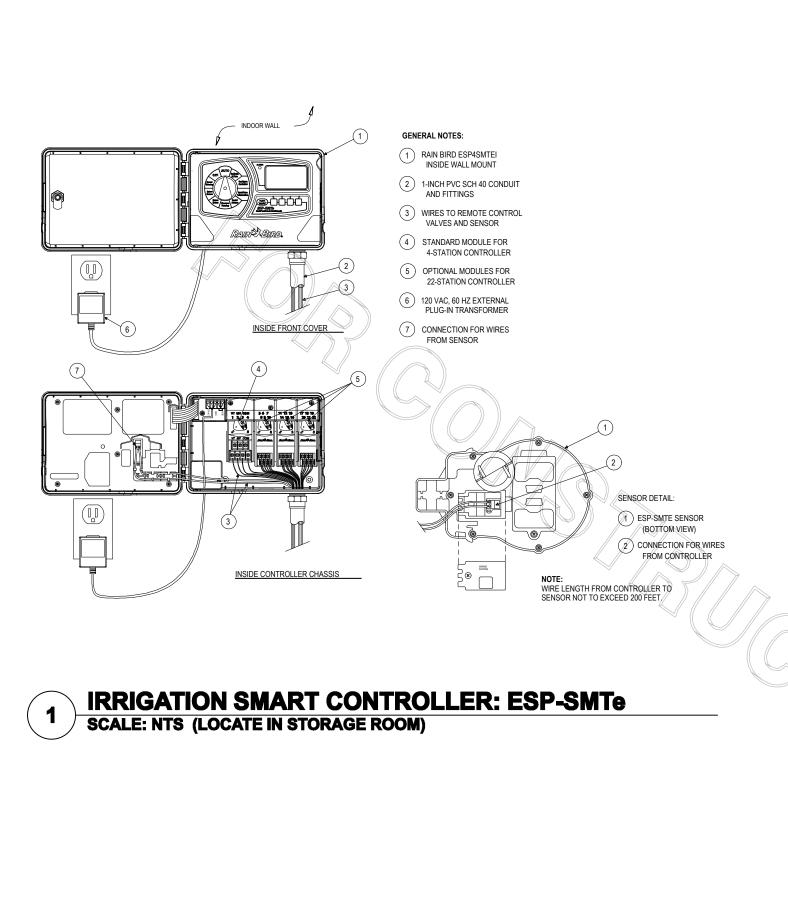

NOTE: INSTALLER OF SLEEVES SHALL BE RESPONSIBLE TO LOCATE















1) BARB X BARB INSERT EL, TEE OR CROSS: RAIN BIRD XFF-ELBOW (TYPICAL)
RAIN BIRD XFF-TEE (TYPICAL) RAIN BIRD XFD-CROSS (TYPICAL) 2 FLUSH POINT (TYPICAL) SEE RAIN BIRD DETAIL "XFD FLUSH POINT" ON-SURFACE DRIPLINE PIPE: RAIN BIRD XF SERIES DRIPLINE POTABLE: XFD DRIPLINE 4 PARKING ISLAND CURB PERIMETER DRIPLINE PIPE TO BE INSTALLED 2"-4" FROM PARKING ISLAND CURB ) BARB X MALE FITTING: 7) PVC SCH 40 TEE OR EL (TYPICAL) (8) PVC SUPPLY MANIFOLD 9) SHRUB OR GROUNDCOVER BED (10) TREE (TYPICAL) (11) MULCH BED FOR TREE (12) 2-3 INCHES DEPTH OF MULCH (14) PVC DRIP MANIFOLD FROM RAIN BIRD CONTROL ZONE VALVE KIT (SIZED TO MEET LATERAL FLOW DEMAND) (15) PVC RISER PIPE













1) FINISH GRADE/TOP OF MULCH

) 30-INCH LINE