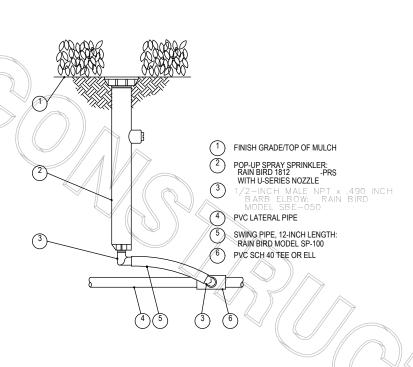

1) FINISH GRADE/TOP OF MULCH

) 30-INCH LINEAR LENGTH OF WIRE,

2) VALVE BOX WITH COVER:

N O

FLUSHED WATER OUTSIDE VALVE BOX.

**DRIP VALVE: XCZ-PRB-100-COM** SCALE: NTS

**DRIP: ON-SURFACE RISER ASSEMBLY** 

**DRIP: XERI-POP MICRO SPRAY** 