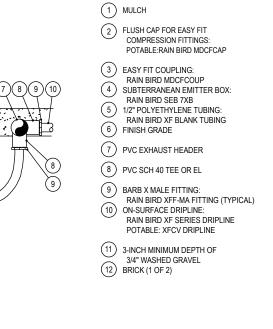

NOTE: INSTALLER OF SLEEVES SHALL BE RESPONSIBLE TO LOCATE

1) BARB X BARB INSERT EL, TEE OR CROSS: RAIN BIRD XFF-ELBOW (TYPICAL)
RAIN BIRD XFF-TEE (TYPICAL) RAIN BIRD XFD-CROSS (TYPICAL) 2 FLUSH POINT (TYPICAL) SEE RAIN BIRD DETAIL "XFD FLUSH POINT" ON-SURFACE DRIPLINE PIPE: RAIN BIRD XF SERIES DRIPLINE POTABLE: XFD DRIPLINE 4 PARKING ISLAND CURB PERIMETER DRIPLINE PIPE TO BE INSTALLED 2"-4" FROM PARKING ISLAND CURB ) BARB X MALE FITTING: 7) PVC SCH 40 TEE OR EL (TYPICAL) (8) PVC SUPPLY MANIFOLD 9) SHRUB OR GROUNDCOVER BED (10) TREE (TYPICAL) (11) MULCH BED FOR TREE (12) 2-3 INCHES DEPTH OF MULCH (14) PVC DRIP MANIFOLD FROM RAIN BIRD CONTROL ZONE VALVE KIT (SIZED TO MEET LATERAL FLOW DEMAND) (15) PVC RISER PIPE