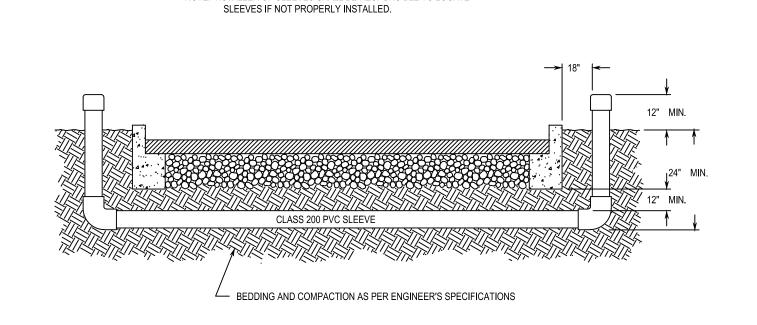

NOTE: INSTALLER OF SLEEVES SHALL BE RESPONSIBLE TO LOCATE

1) BARB X BARB INSERT EL, TEE OR CROSS: RAIN BIRD XFF-ELBOW (TYPICAL)
RAIN BIRD XFF-TEE (TYPICAL) RAIN BIRD XFD-CROSS (TYPICAL) 2 FLUSH POINT (TYPICAL) SEE RAIN BIRD DETAIL "XFD FLUSH POINT" ON-SURFACE DRIPLINE PIPE: RAIN BIRD XF SERIES DRIPLINE POTABLE: XFD DRIPLINE 4 PARKING ISLAND CURB PERIMETER DRIPLINE PIPE TO BE INSTALLED 2"-4" FROM PARKING ISLAND CURB ) BARB X MALE FITTING: 7) PVC SCH 40 TEE OR EL (TYPICAL) (8) PVC SUPPLY MANIFOLD 9) SHRUB OR GROUNDCOVER BED (10) TREE (TYPICAL) (11) MULCH BED FOR TREE (12) 2-3 INCHES DEPTH OF MULCH (14) PVC DRIP MANIFOLD FROM RAIN BIRD CONTROL ZONE VALVE KIT (SIZED TO MEET LATERAL FLOW DEMAND) (15) PVC RISER PIPE