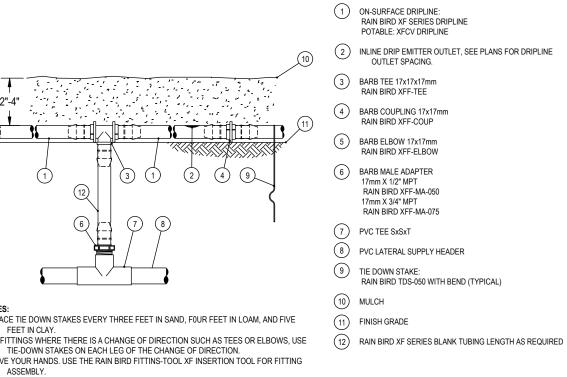

NOTE: INSTALLER OF SLEEVES SHALL BE RESPONSIBLE TO LOCATE

1) BARB X BARB INSERT EL, TEE OR CROSS: RAIN BIRD XFF-ELBOW (TYPICAL)
RAIN BIRD XFF-TEE (TYPICAL) RAIN BIRD XFD-CROSS (TYPICAL) 2 FLUSH POINT (TYPICAL) SEE RAIN BIRD DETAIL "XFD FLUSH POINT" ON-SURFACE DRIPLINE PIPE: RAIN BIRD XF SERIES DRIPLINE POTABLE: XFD DRIPLINE 4 PARKING ISLAND CURB PERIMETER DRIPLINE PIPE TO BE INSTALLED 2"-4" FROM PARKING ISLAND CURB ) BARB X MALE FITTING: 7) PVC SCH 40 TEE OR EL (TYPICAL) (8) PVC SUPPLY MANIFOLD 9) SHRUB OR GROUNDCOVER BED (10) TREE (TYPICAL) (11) MULCH BED FOR TREE (12) 2-3 INCHES DEPTH OF MULCH (14) PVC DRIP MANIFOLD FROM RAIN BIRD CONTROL ZONE VALVE KIT (SIZED TO MEET LATERAL FLOW DEMAND) (15) PVC RISER PIPE

1) FINISH GRADE/TOP OF MULCH

) 30-INCH LINEAR LENGTH OF WIRE,

2) VALVE BOX WITH COVER:

N O

FLUSHED WATER OUTSIDE VALVE BOX.

**DRIP VALVE: XCZ-PRB-100-COM** SCALE: NTS

**DRIP: ON-SURFACE RISER ASSEMBLY** 

**DRIP: XERI-POP MICRO SPRAY** 