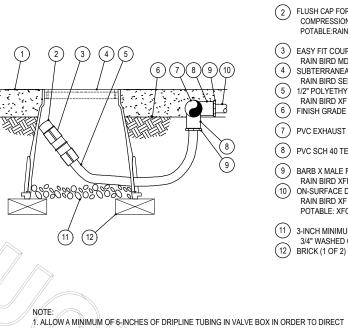

NOTE: INSTALLER OF SLEEVES SHALL BE RESPONSIBLE TO LOCATE

1) BARB X BARB INSERT EL, TEE OR CROSS: RAIN BIRD XFF-ELBOW (TYPICAL)
RAIN BIRD XFF-TEE (TYPICAL) RAIN BIRD XFD-CROSS (TYPICAL) 2 FLUSH POINT (TYPICAL) SEE RAIN BIRD DETAIL "XFD FLUSH POINT" ON-SURFACE DRIPLINE PIPE: RAIN BIRD XF SERIES DRIPLINE POTABLE: XFD DRIPLINE 4 PARKING ISLAND CURB PERIMETER DRIPLINE PIPE TO BE INSTALLED 2"-4" FROM PARKING ISLAND CURB ) BARB X MALE FITTING: 7) PVC SCH 40 TEE OR EL (TYPICAL) (8) PVC SUPPLY MANIFOLD 9) SHRUB OR GROUNDCOVER BED (10) TREE (TYPICAL) (11) MULCH BED FOR TREE (12) 2-3 INCHES DEPTH OF MULCH (14) PVC DRIP MANIFOLD FROM RAIN BIRD CONTROL ZONE VALVE KIT (SIZED TO MEET LATERAL FLOW DEMAND) (15) PVC RISER PIPE