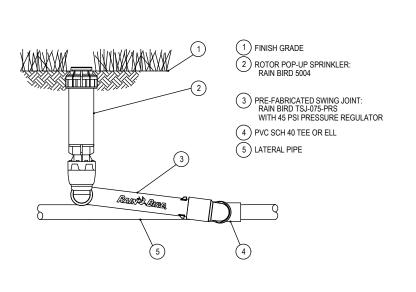

1) FINISH GRADE/TOP OF MULCH

) 30-INCH LINEAR LENGTH OF WIRE,

2) VALVE BOX WITH COVER:

N O

FLUSHED WATER OUTSIDE VALVE BOX.

**DRIP VALVE: XCZ-PRB-100-COM** SCALE: NTS

**DRIP: ON-SURFACE RISER ASSEMBLY** 

**DRIP: XERI-POP MICRO SPRAY** 