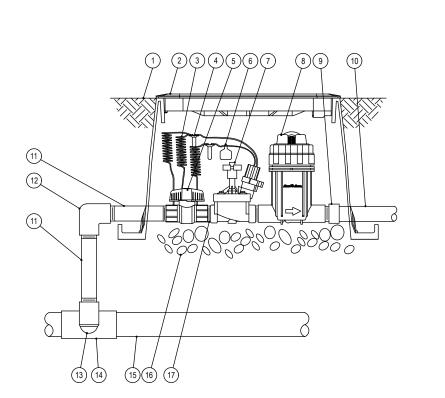

1) FINISH GRADE/TOP OF MULCH

) 30-INCH LINEAR LENGTH OF WIRE,

2) VALVE BOX WITH COVER:

N O

FLUSHED WATER OUTSIDE VALVE BOX.

**DRIP VALVE: XCZ-PRB-100-COM** SCALE: NTS

**DRIP: ON-SURFACE RISER ASSEMBLY** 

**DRIP: XERI-POP MICRO SPRAY** 