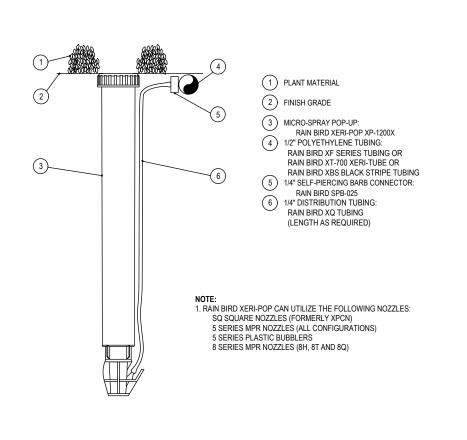

1) FINISH GRADE/TOP OF MULCH

) 30-INCH LINEAR LENGTH OF WIRE,

2) VALVE BOX WITH COVER:

N O

FLUSHED WATER OUTSIDE VALVE BOX.

**DRIP VALVE: XCZ-PRB-100-COM** SCALE: NTS

**DRIP: ON-SURFACE RISER ASSEMBLY** 

**DRIP: XERI-POP MICRO SPRAY** 