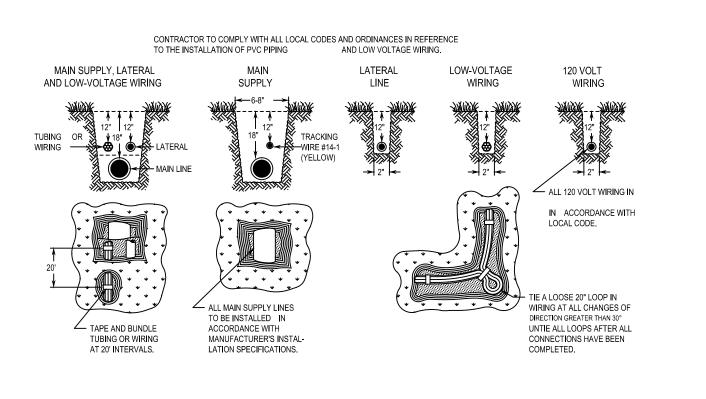

NOTE: INSTALLER OF SLEEVES SHALL BE RESPONSIBLE TO LOCATE















1) BARB X BARB INSERT EL, TEE OR CROSS: RAIN BIRD XFF-ELBOW (TYPICAL)
RAIN BIRD XFF-TEE (TYPICAL) RAIN BIRD XFD-CROSS (TYPICAL) 2 FLUSH POINT (TYPICAL) SEE RAIN BIRD DETAIL "XFD FLUSH POINT" ON-SURFACE DRIPLINE PIPE: RAIN BIRD XF SERIES DRIPLINE POTABLE: XFD DRIPLINE 4 PARKING ISLAND CURB PERIMETER DRIPLINE PIPE TO BE INSTALLED 2"-4" FROM PARKING ISLAND CURB ) BARB X MALE FITTING: 7) PVC SCH 40 TEE OR EL (TYPICAL) (8) PVC SUPPLY MANIFOLD 9) SHRUB OR GROUNDCOVER BED (10) TREE (TYPICAL) (11) MULCH BED FOR TREE (12) 2-3 INCHES DEPTH OF MULCH (14) PVC DRIP MANIFOLD FROM RAIN BIRD CONTROL ZONE VALVE KIT (SIZED TO MEET LATERAL FLOW DEMAND) (15) PVC RISER PIPE













1) FINISH GRADE/TOP OF MULCH

) 30-INCH LINEAR L