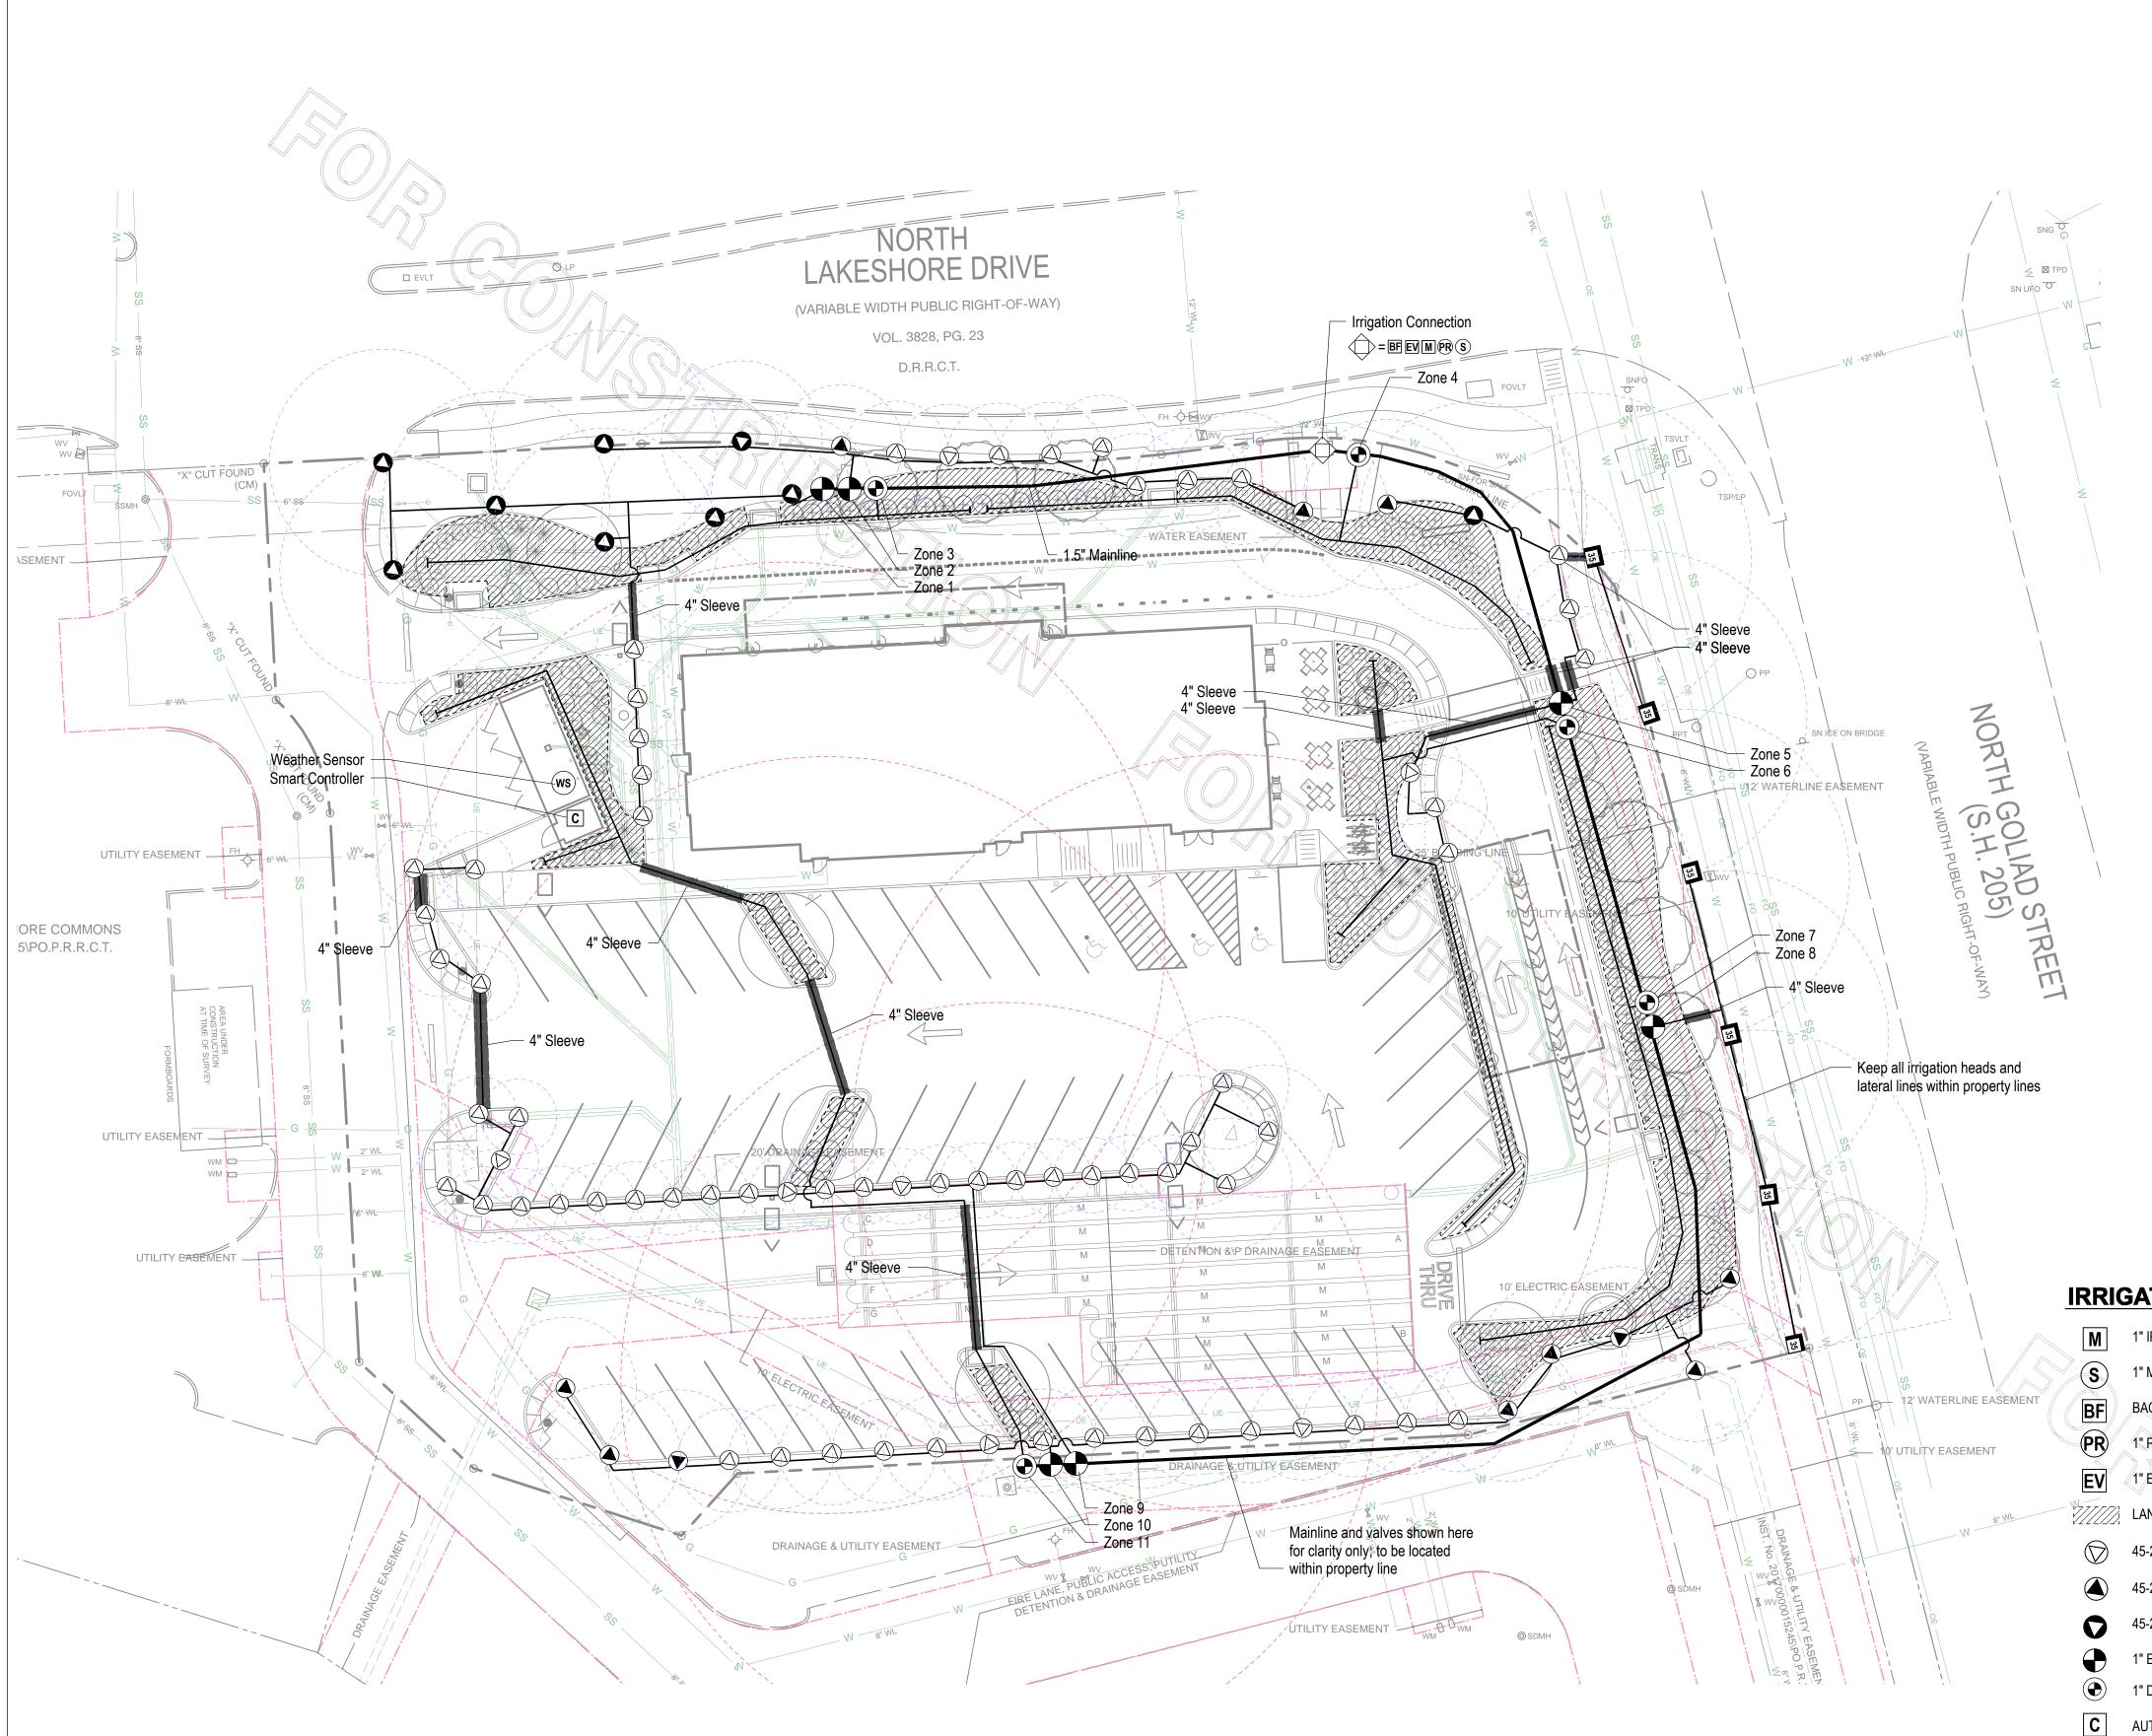

Irrigation contractor shall provide an as built drawing to the landscape architect. This drawing shall be overnighted to Manley Land Design, Inc. within 24 hours of completion of installation.

Ν 20 40 FT 

Irrigation Contractor to perform a walk-thru inspection with the Store Operator of the functioning system prior to opening but no later than one week after opening.

### **IRRIGATION ZONES**

| ART CONTROLLER |     |    |       |     |
|----------------|-----|----|-------|-----|
| 11.59          | GPM | 6  | DRIP  |     |
| 11.57          | GPM | 7  | DRIP  |     |
| DRIP           |     | 8  | 13.35 | GPM |
| DRIP           |     | 9  | 17.40 | GPM |
| 13.82          | GPM | 10 | 16.21 | GPM |

### **IRRIGATION NOTES**

- 80 psi.
- Irrigation meter and backflow preventor to be provided by the general contractor.
  All valves to be located in valve box with cover at grade; Locate box in grass area when possible.
- 5. Automatic controller and weather sensor to be located in the storage room and trash enclosure respectively; Weather Sensor to be free from obstructions and exposed to the weather.
- 6. All pipes, automatic valves, backflow preventor, manual valve and meter to be located within property lines. Shown outside on drawing for clarity only.
- 45 psi required per rotor station, 30 psi required per spray station, 40 psi required per drip station. All spray and rotor bodies to have PRS (In-stem pressure regulation) as indicated in the legend.
  8. Pop-up height of spray heads to be as follows: 4" in Turf Zones, 12" in Shrub Zones, and 12" in Seasonal/color
- beds. Rotor height to be 4". MPR Rotor Nozzle size is indicated on drawing for each rotor. 9. 4" SCH 40 PVC sleeves to be located as shown on drawing. Extend sleeve 18" beyond back of curb or pavement. Sleeves to be located and exposed by the general contractor prior to start of irrigation installation.
   10. All 1.5" mainlines (class 200 PVC pipe) to have a minimum of 18" cover.
   11. All lateral and sub-main pipe (class 200 PVC pipe) to have a minimum of 12" and a maximum of 18" cover.
- 12. No rocks, boulders, or other extraneous materials to be used in backfilling trenches.

- 17. All pipe, valves, drip, spray heads, rotors, controllers, and weather sensors to be installed as per manufacturers specifications. For any questions on Rainbird products or installation of rainbird products call Donn Mann
- 520-904-1146
- overnighted within 24 hours of completion of installation. 19. Irrigation Contractor to perform a walk-thru inspection with the Store Operator of the functioning system prior to opening but no later than one week after opening.

### **IRRIGATION LEGEND**

- **1" IRRIGATION METER** 1" MANUAL SHUTOFF VALVE BACKFLOW PREVENTER **1" PRESSURE REGULATOR** 1" ELECTRICAL MASTER VALVE LANDSCAPE DRIPLINE 45-270 ADJUSTABLE ARC ROTARY NOZZLE - 8'-14' RADIUS 45-270 ADJUSTABLE ARC ROTARY NOZZLE - 13'-18' RADIUS 45-270 ADJUSTABLE ARC ROTARY NOZZLE - 17'-24' RADIUS **1" ELECTRIC VALVE 1" DRIP CONTROL ZONE VALVE** AUTOMATIC SMART CONTROLLER
- ws WEATHER SENSOR

MAINLINE AND LATERAL LINE

IRRIGATION SLEEVE - 4" SCH 40 PVC

...DRIP 11.....

### **SEE SHEET L-201 FOR IRRIGATION DETAILS**

Irrigation contractor is responsible for locating and protecting all underground utilities prior to trenching.
 Pressure regulator required by local code if static water pressure at point of connection for site is greater than

- 13. All threaded joints to be coated with Teflon Tape or Liquid Teflon.
- All lines to be thoroughly flushed before installation of sprinkler heads.
  Must use products specified on this drawing, unless otherwise approved by the Landscape Architect. Refer to the Irrigation Legend for product specs.16. Irrigation is to be installed as designed, unless otherwise approved by the Landscape Architect.
- 18. Irrigation contractor shall provide an as-built drawing to the landscape architect; this drawing shall be

| PROVIDED BY THE GENERAL CONTRACTOR |
|------------------------------------|
|------------------------------------|

- 1 REQUIRED
- AS REQUIRED BY CITY
- AS REQUIRED
- **1 REQUIRED**
- RAINBIRD XFD-09-18
- RAINBIRD RD1800-S-P45-RVAN14
- RAINBIRD RD1800-S-P45-RVAN18
- RAINBIRD RD1800-S-P45-RVAN1724
- RAINBIRD 100-PGA
- RAINBIRD XCZ-100-PRB-COM

RAINBIRD ESP-SMTe (120V required); expansion modules as needed

INCLUDED W/T CONTROLLER

CLASS 200 PVC /RRIGATION PIPE AND FITTINGS -1.5" MAINLINE, 1" LATERAL LINES

4" SCH 40 PVC ŚLEEVE UNDER PAVEMENT installation of sleeves by contractor in location as shown on plan.