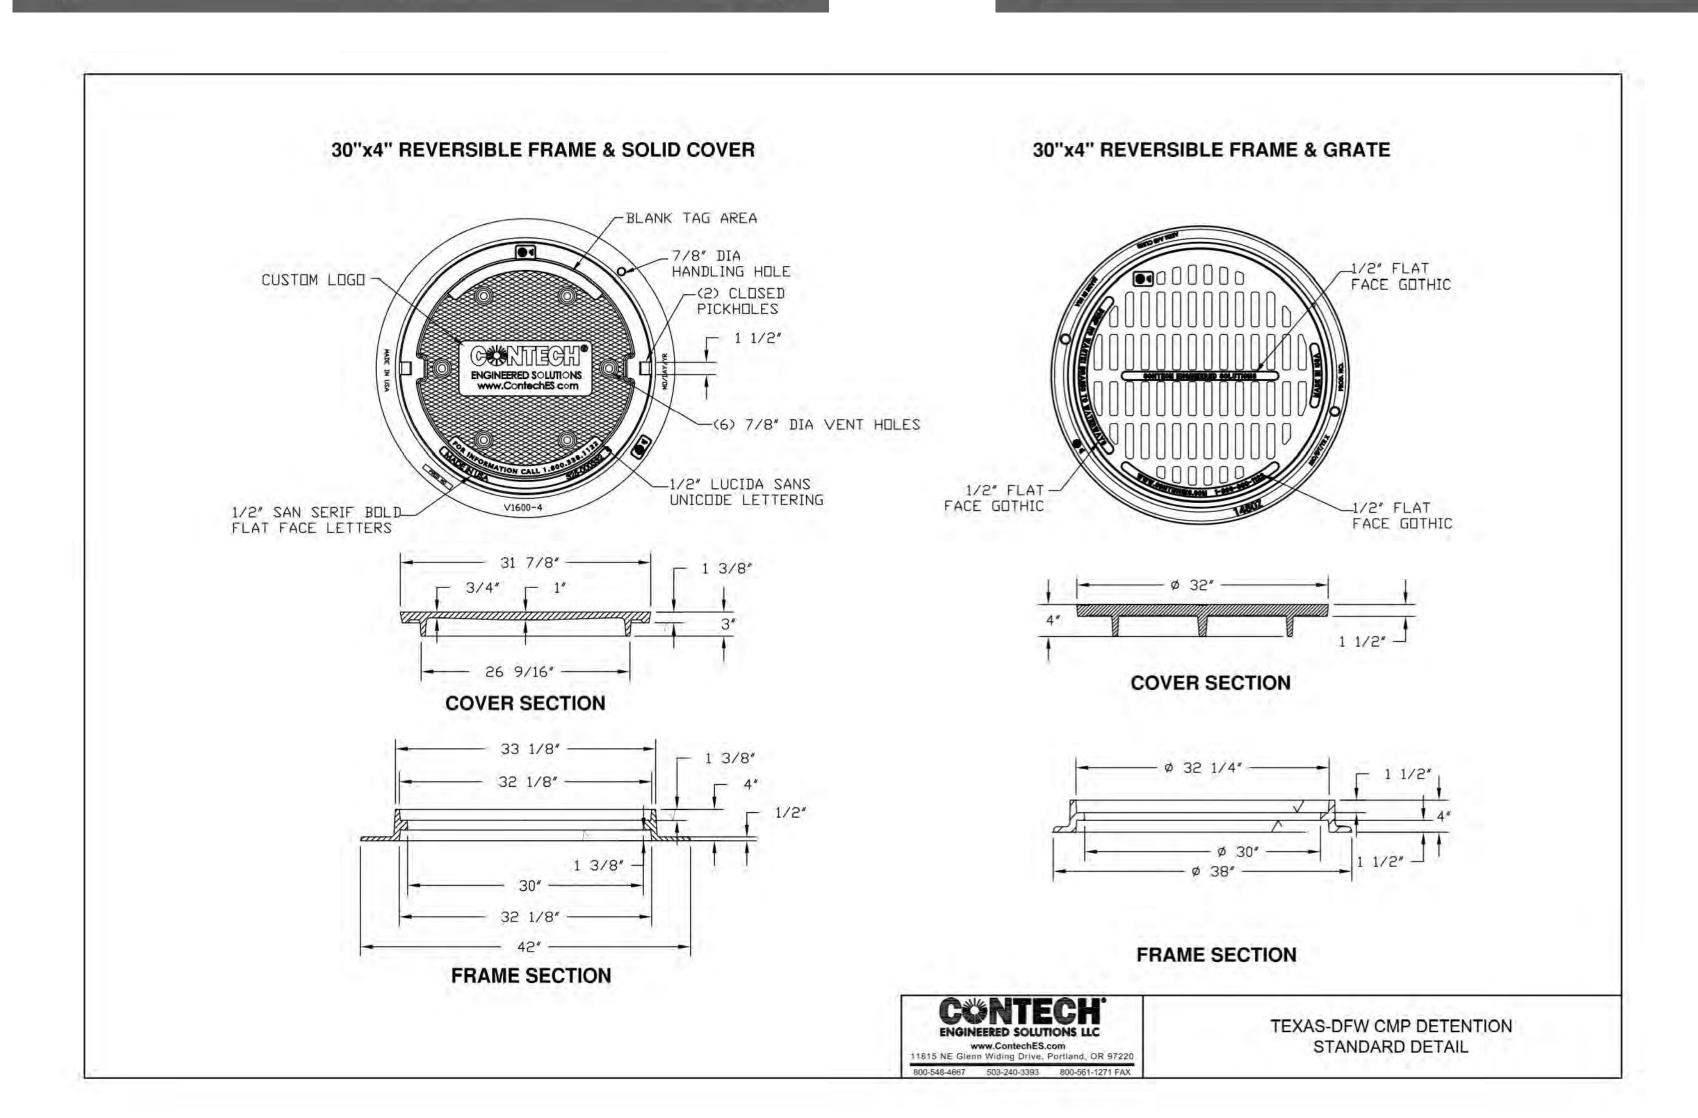

em# - 1241800

O.I. BASIN BODY Weight - 3600 Lbs. Item# - 1241760

Texas Region

4" EXTENSION W/ FRAME

2'-0" x 4'-0" x 4'-0" I.D. 200 Gallon Oil Interceptor

Model: OI-200

888-9 Oldcastle

(888-965-3227)

Water

For more information about our products please visit us on the web at:

oldcastleprecast.com

© 2013 Oldcastle Precast, Inc.

Oldcastle Precast

Water

3'-0"x3'-0" I.D. Junction Box Model: JB-330



For more information about our products please visit us on the web at: 888-9 Oldcastle oldcastleprecast.com © 2013 Oldcastle Precast, Inc. (888-965-3227) JB-7





oldcastleprecast.com/houston CB-2 oldcastleprecast.com/broo

**CATCH BASINS** 



Inc., states this plan is As-Built. This information provided is based on surveying at the site and information provided by the contractor.





ALL RESPONSIBILITY FOR ADEQUACY OF DESIGN REMAINS WITH THE DESIGN ENGINEER. THE CITY OF ROCKWALL, IN REVIEWING AND RELEASING PLANS FOR CONSTRUCTION, ASSUMES NO RESPONSIBILITY FOR ADEQUACY OR ACCURACY OF DESIGN

Phone: (713) 991-2400

PREPARED BY:

WIER & ASSOCIATES, INC. ENGINEERS SURVEYORS LAND PLANNERS 2201 E. LAMAR BLVD., SUITE 200E ARLINGTON, TEXAS 76006 METRO (817)467-7700

Texas Firm Registration No. F-2776 www.WierAssociates.com

5200 Buffington Rd. Atlanta Georgia, 30349-2998

Revisions:

Mark Date 1<u>2/17/19 RBC</u>

ISSUED FOR CONSTRUCTION

Mark Date By

Mark Date



DRIV

STORE SERIES P13-LSR

SHEET TITLE PRIVATE DRAINAGE & UTILITY **DETAILS** 

□For Permit □For Bid ■For Construction

· 17144 Job No. : **#**03897 12/19/2019

Drawn By Checked By: RSE