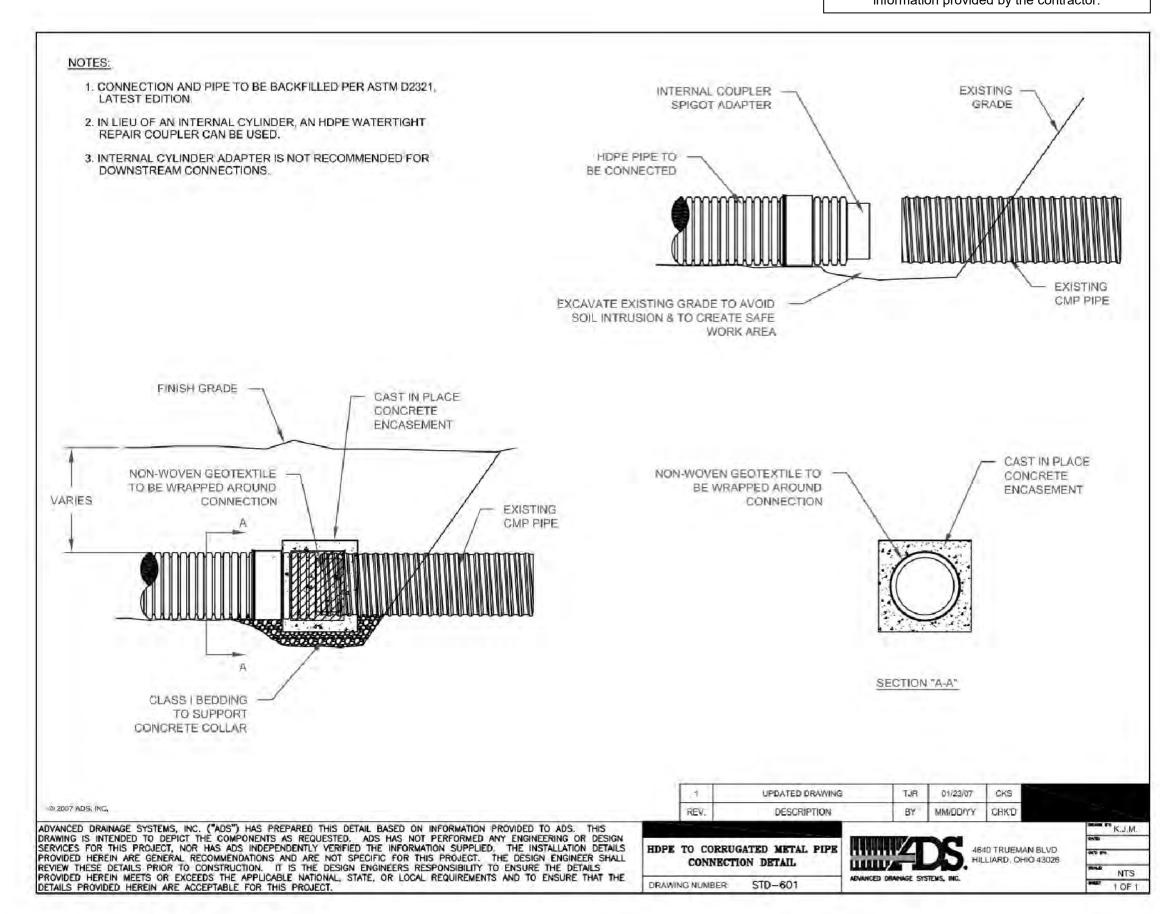

# - 1241800

O.I. BASIN BODY Weight - 3600 Lbs. Item# - 1241760

Texas Region

4" EXTENSION W/ FRAME

2'-0" x 4'-0" x 4'-0" I.D. 200 Gallon Oil Interceptor

Model: OI-200

888-9 Oldcastle

(888-965-3227)

Water

For more information about our products please visit us on the web at:

oldcastleprecast.com

© 2013 Oldcastle Precast, Inc.

Oldcastle Precast

Water

3'-0"x3'-0" I.D. Junction Box Model: JB-330



For more information about our products please visit us on the web at: 888-9 Oldcastle oldcastleprecast.com © 2013 Oldcastle Precast, Inc. (888-965-3227) JB-7





oldcastleprecast.com/houston CB-2 oldcastleprecast.com/broo

**CATCH BASINS** 



Inc., states this plan is As-Built. This information provided is based on surveying at the site and information provided by the contractor.





ALL RESPONSIBILITY FOR ADEQUACY OF DESIGN REMAINS WITH THE DESIGN ENGINEER. THE CITY OF ROCKWALL, IN REVIEWING AND RELEASING PLANS FOR CONSTRUCTION, ASSUMES NO RESPONSIBILITY FOR ADEQUACY OR ACCURACY OF DESIGN

Phone: (713) 991-2400

PREPARED BY:

WIER & ASSOCIATES, INC. ENGINEERS SURVEYORS LAND PLANNERS 2201 E. LAMAR BLVD., SUITE 200E ARLINGTON, TEXAS 76006 METRO (817)467-7700

Texas Firm Registration No. F-2776 www.WierAssociates.com

5200 Buffington Rd. Atlanta Georgia, 30349-2998

Revisions:

Mark Date 1<u>2/17/19 RBC</u>

ISSUED FOR CONSTRUCTION

Mark Date By

Mark Date



DRIV

STORE SERIES P13-LSR

SHEET TITLE PRIVATE DRAINAGE & UTILITY **DETAILS** 

□For Permit □For Bid ■For Construction

· 17144 Job No. : **#**03897 12/19/2019

Drawn By Checked By: RSE