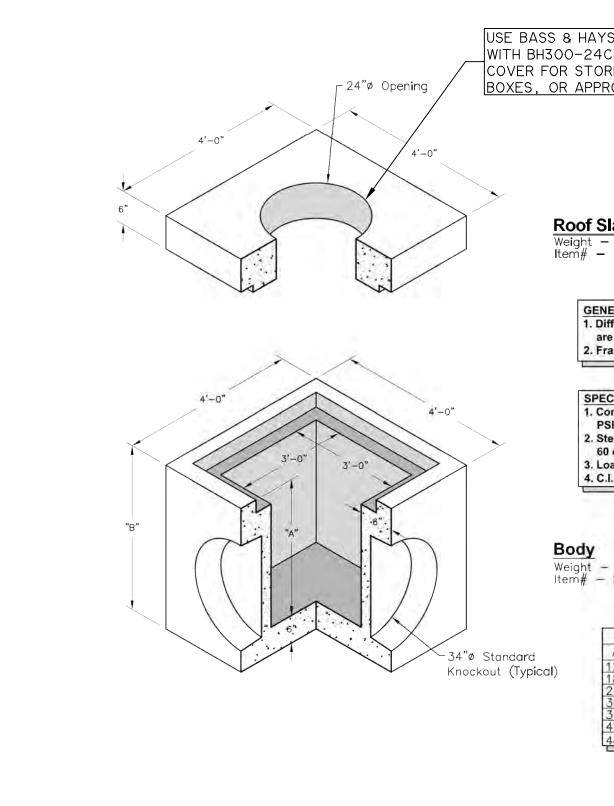

Water

3'-0"x3'-0" I.D. Junction Box Model: JB-330

For more information about our products please visit us on the web at: 888-9 Oldcastle oldcastleprecast.com © 2013 Oldcastle Precast, Inc. (888-965-3227) JB-7