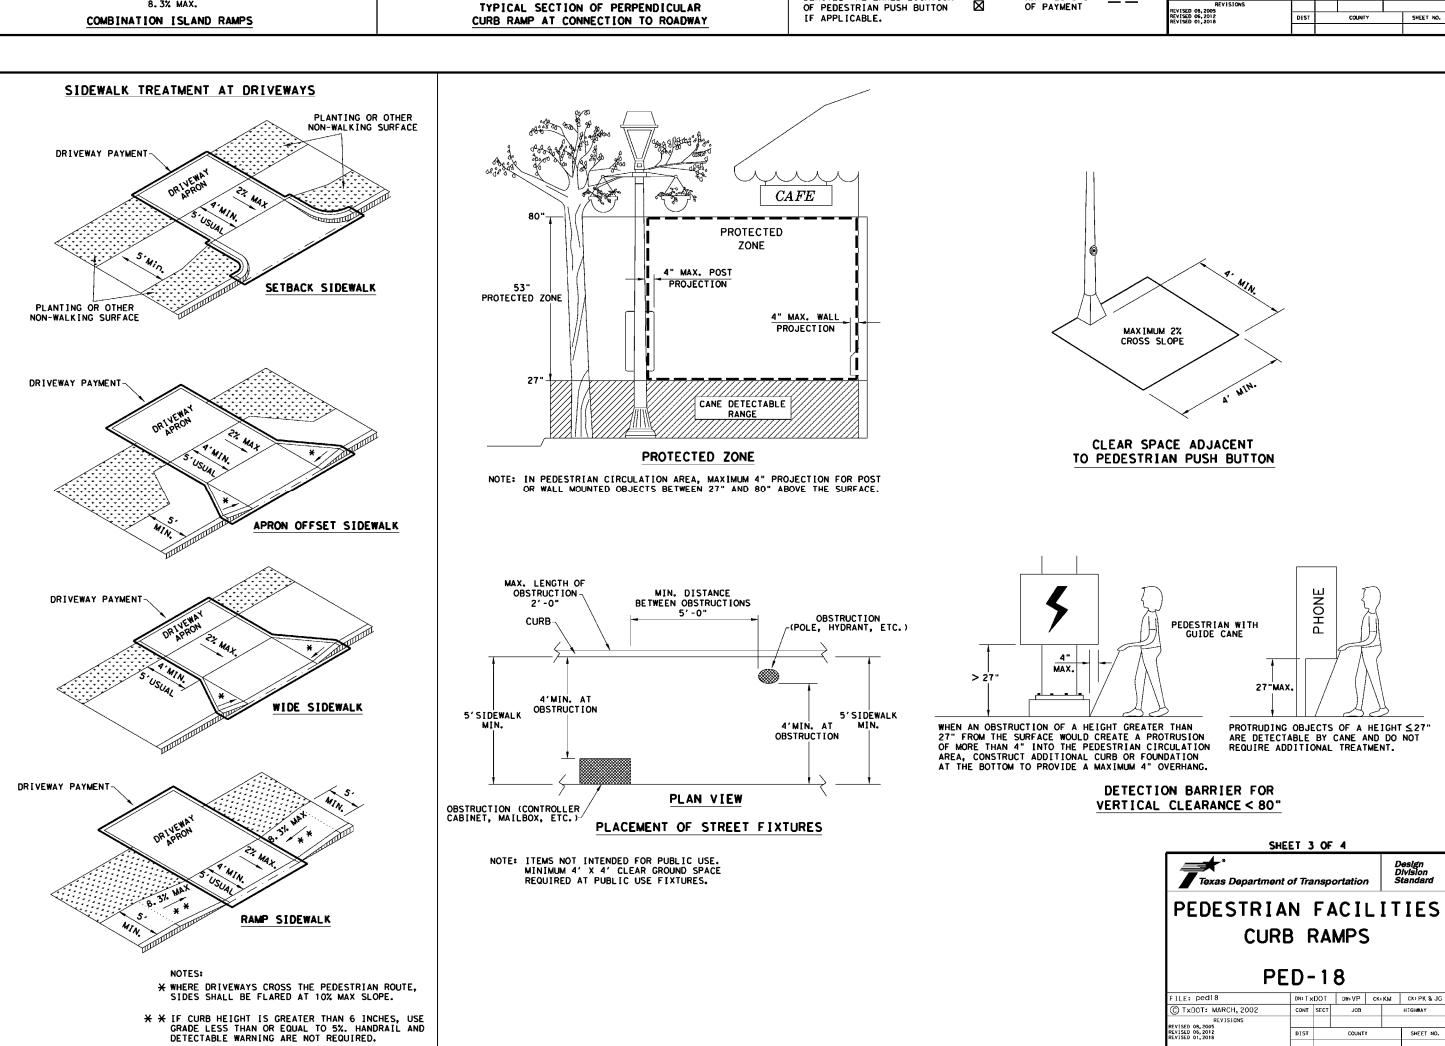

24. Shaded areas on Sheet 1 of 4 indicate the approximate location for the detectable

warning surface for each curb ramp type.

To the best of our knowledge Wier & Associates, Inc., states this plan is As-Built. This information provided is based on surveying at the site and information provided by the contractor.