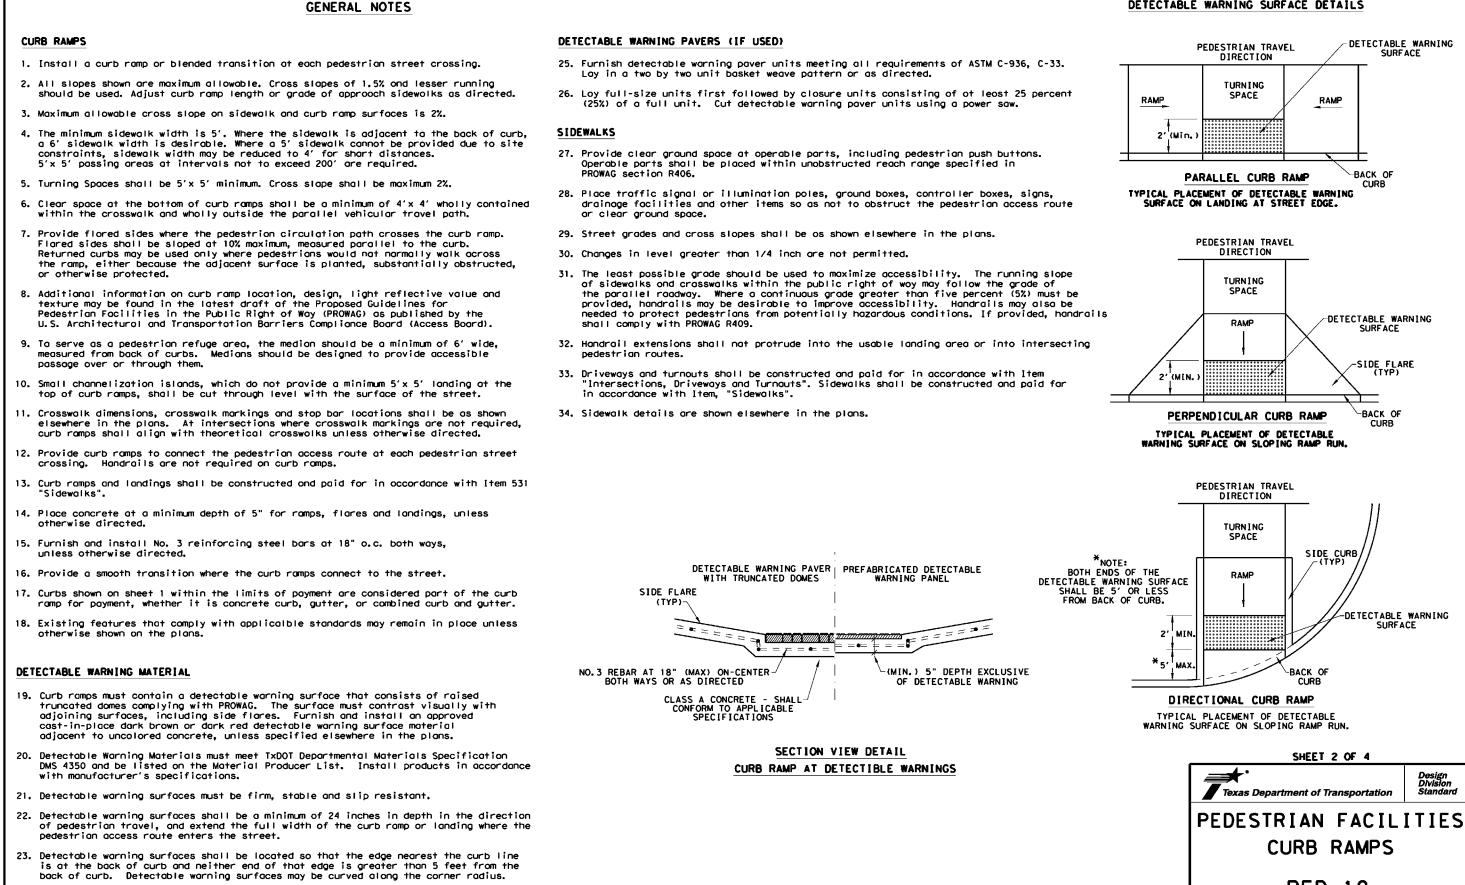

24. Shaded areas on Sheet 1 of 4 indicate the approximate location for the detectable

warning surface for each curb ramp type.

To the best of our knowledge Wier & Associates, Inc., states this plan is As-Built. This information provided is based on surveying at the site and information provided by the contractor.

Drawn By Checked By: RSE Sheet C-10.6

5200 Buffington Rd Atlanta Georgia, 30349-2998 Revisions: Mark Date By 12/17/19 RBG ISSUED FOR CONSTRUCTION Mark Date By lark Date PRIYA ACHARYA 110146

DETECTABLE WARNING SURFACE DETAILS