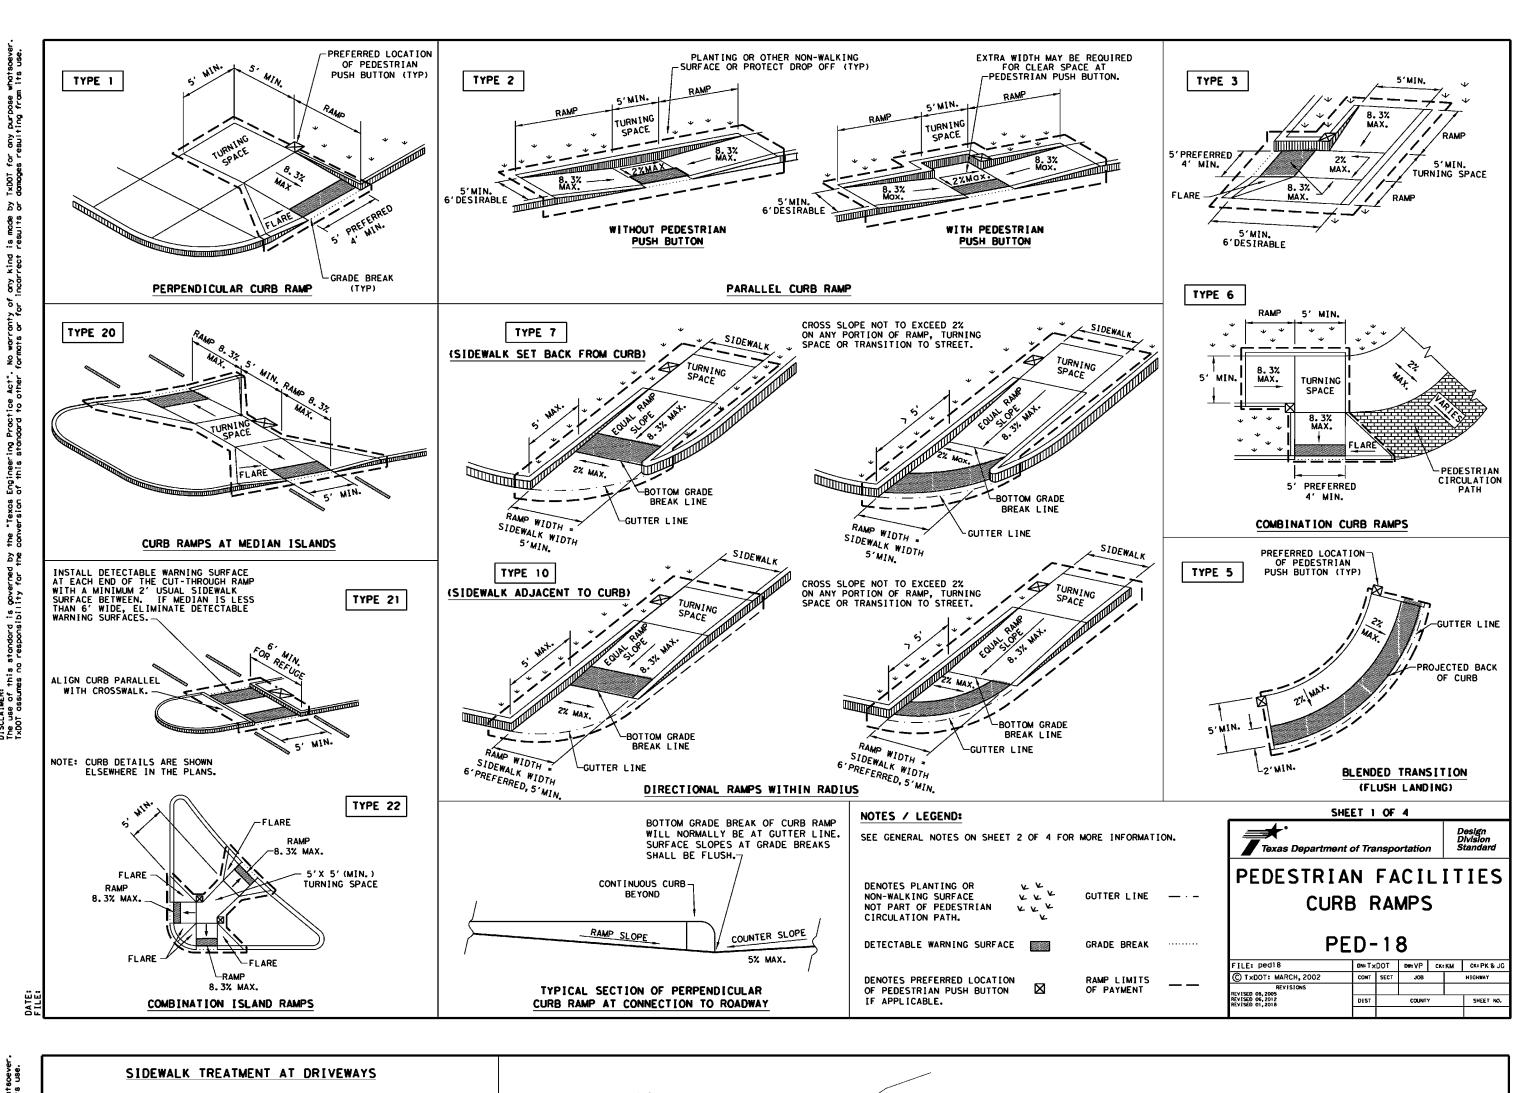

24. Shaded areas on Sheet 1 of 4 indicate the approximate location for the detectable

warning surface for each curb ramp type.

To the best of our knowledge Wier & Associates, Inc., states this plan is As-Built. This information provided is based on surveying at the site and information provided by the contractor.