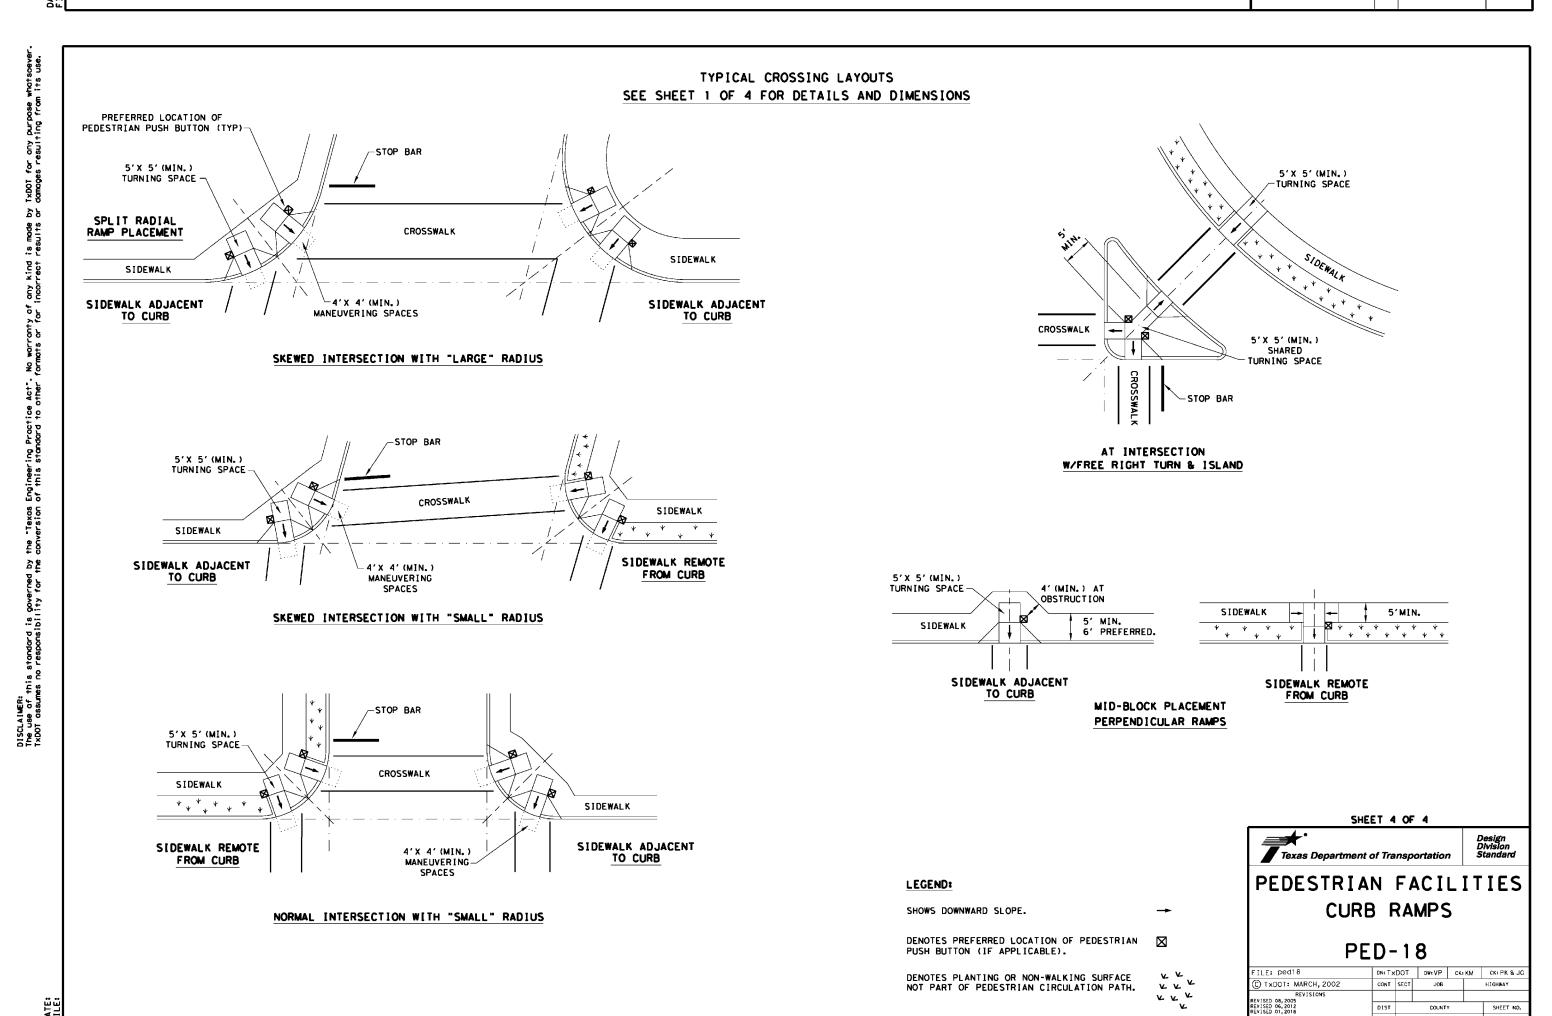

24. Shaded areas on Sheet 1 of 4 indicate the approximate location for the detectable

warning surface for each curb ramp type.

To the best of our knowledge Wier & Associates, Inc., states this plan is As-Built. This information provided is based on surveying at the site and information provided by the contractor.

WIER & ASSOCIATES, INC. PREPARED BY: ENGINEERS SURVEYORS LAND PLANNERS 2201 E. LAMAR BLVD., SUITE 200E ARLINGTON, TEXAS 76006 METRO (817)467-7700

Texas Firm Registration No. F-2776 www.WierAssociates.com

Drawn By Checked By: RSE Sheet C-10.6

5200 Buffington Rd Atlanta Georgia, 30349-2998 Revisions: Mark Date By 12/17/19 RBG ISSUED FOR CONSTRUCTION Mark Date By lark Date PRIYA ACHARYA 110146

DETECTABLE WARNING SURFACE DETAILS

LAKESHORE COMMONS
NORTH LAKESHORE
ROCKWALL,