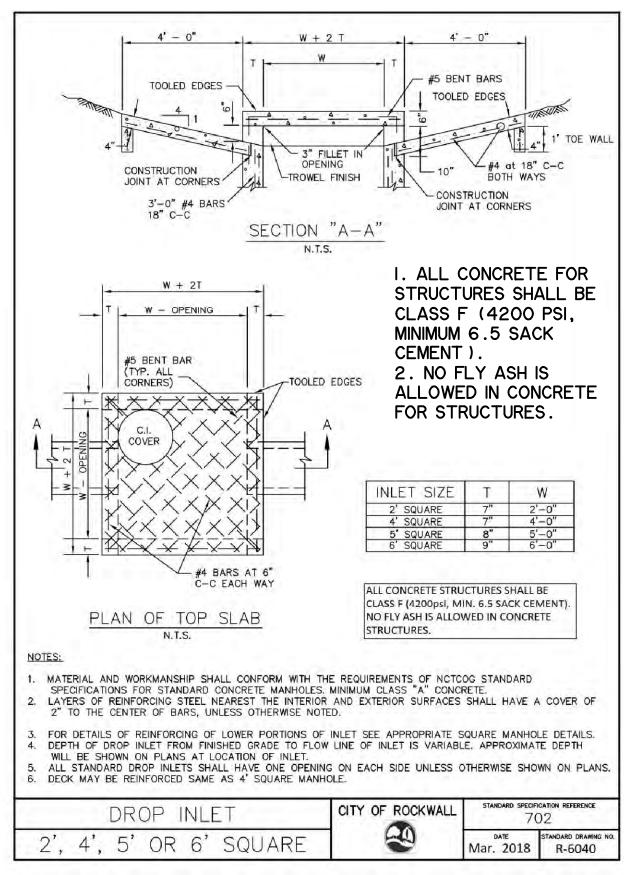

- DIRECTED BY THE CITY.

- 4. BLUE EMS DISK SHALL BE SET AT MAIN LINE. 5. NO C.F. CORPORATION STOPS.

| INSTALLATION | CITY OF ROCKWALL |         |                       |
|--------------|------------------|---------|-----------------------|
| LINE         | 89               | AUG '19 | DRAWING NO.<br>R-4130 |

I. COPPER SERVICE LINE SHALL BE I"I.D. C.T.S. POLY TUBE SDR-9.

2. A) FOR I' METER: METER BOX SHALL BE TWO (2) FEET FROM BACK OF CURB OR AS

B) FOR 2" METER: METER BOX SHALL BE TWO FEET, 6 INCHES (2'-6") FROM BACK OF CURB OR AS DIRECTED BY THE CITY. 3. METER BOX SHALL BE EIGHTEEN (18) INCH DIAMETER BY FOURTEEN (14) INCH DEEP

6. SEE CITY DETAIL FOR SERVICE METER TAIL CONNECTION.