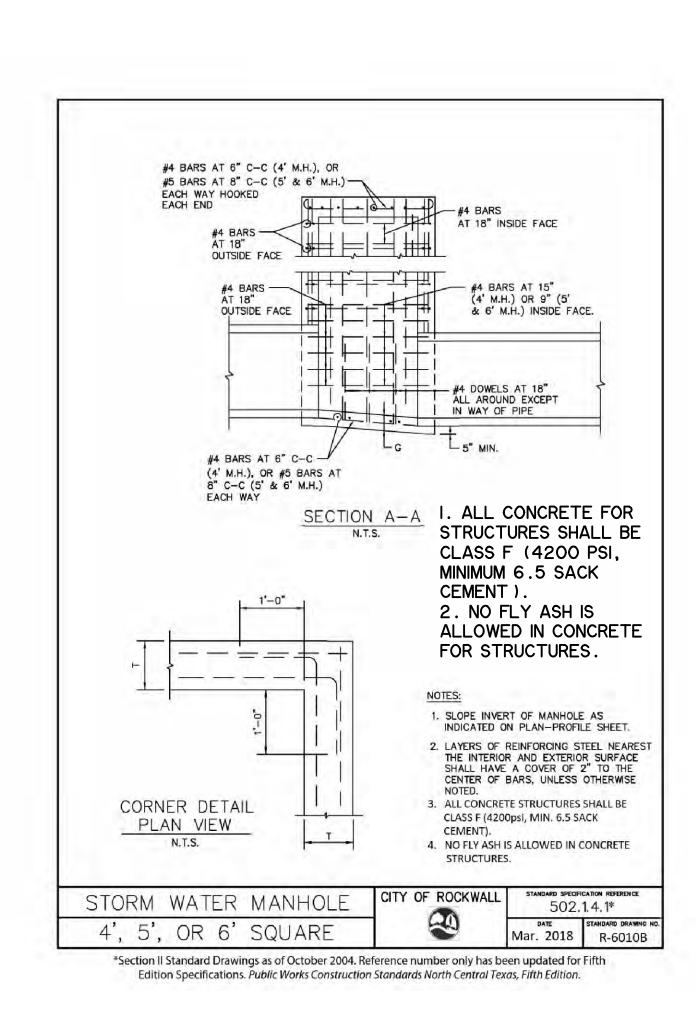

- DIRECTED BY THE CITY.

- 4. BLUE EMS DISK SHALL BE SET AT MAIN LINE. 5. NO C.F. CORPORATION STOPS.

| INSTALLATION | CITY OF ROCKWALL |         |                       |
|--------------|------------------|---------|-----------------------|
| LINE         | 89               | AUG '19 | DRAWING NO.<br>R-4130 |

I. COPPER SERVICE LINE SHALL BE I"I.D. C.T.S. POLY TUBE SDR-9.

2. A) FOR I' METER: METER BOX SHALL BE TWO (2) FEET FROM BACK OF CURB OR AS

B) FOR 2" METER: METER BOX SHALL BE TWO FEET, 6 INCHES (2'-6") FROM BACK OF CURB OR AS DIRECTED BY THE CITY. 3. METER BOX SHALL BE EIGHTEEN (18) INCH DIAMETER BY FOURTEEN (14) INCH DEEP

6. SEE CITY DETAIL FOR SERVICE METER TAIL CONNECTION.