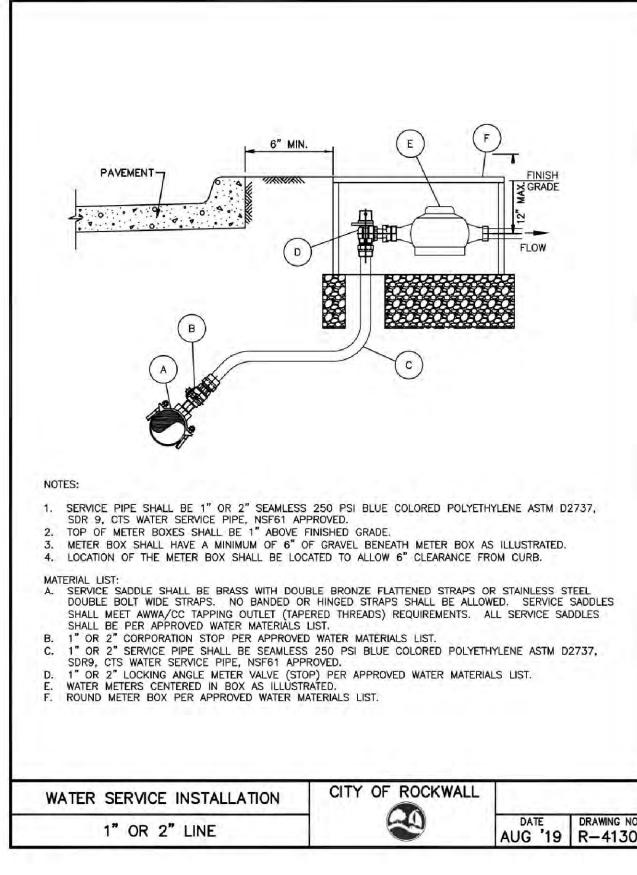

- DIRECTED BY THE CITY.

- 4. BLUE EMS DISK SHALL BE SET AT MAIN LINE. 5. NO C.F. CORPORATION STOPS.

| INSTALLATION | CITY OF ROCKWALL |         |                       |
|--------------|------------------|---------|-----------------------|
| LINE         | 89               | AUG '19 | DRAWING NO.<br>R-4130 |

I. COPPER SERVICE LINE SHALL BE I"I.D. C.T.S. POLY TUBE SDR-9.

2. A) FOR I' METER: METER BOX SHALL BE TWO (2) FEET FROM BACK OF CURB OR AS

B) FOR 2" METER: METER BOX SHALL BE TWO FEET, 6 INCHES (2'-6") FROM BACK OF CURB OR AS DIRECTED BY THE CITY. 3. METER BOX SHALL BE EIGHTEEN (18) INCH DIAMETER BY FOURTEEN (14) INCH DEEP

6. SEE CITY DETAIL FOR SERVICE METER TAIL CONNECTION.