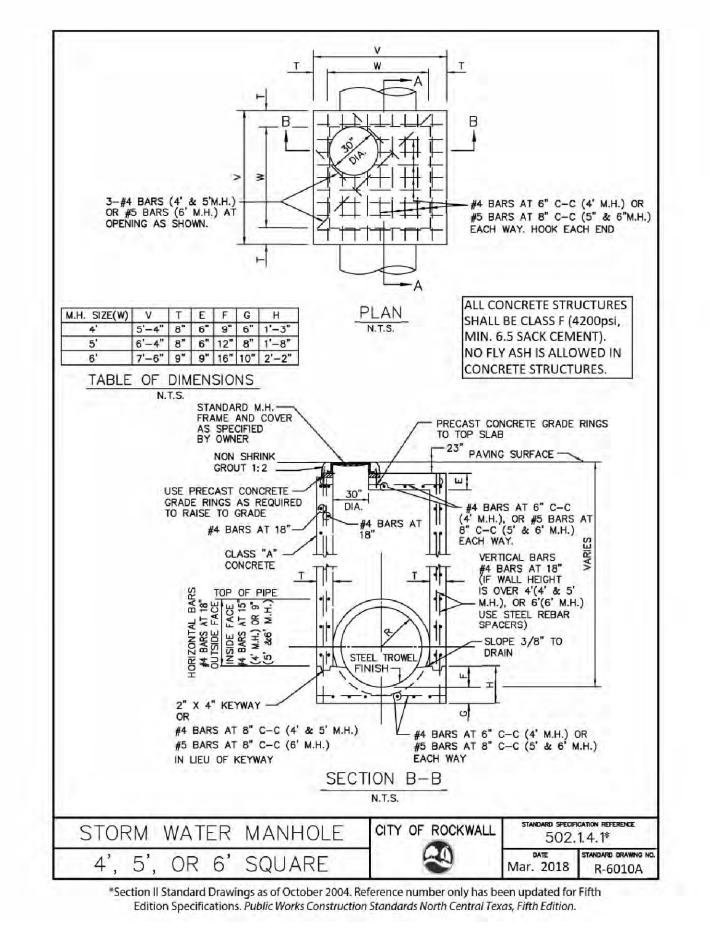

- DIRECTED BY THE CITY.

- 4. BLUE EMS DISK SHALL BE SET AT MAIN LINE. 5. NO C.F. CORPORATION STOPS.

| INSTALLATION | CITY OF ROCKWALL |         |                       |
|--------------|------------------|---------|-----------------------|
| LINE         | 89               | AUG '19 | DRAWING NO.<br>R-4130 |

I. COPPER SERVICE LINE SHALL BE I"I.D. C.T.S. POLY TUBE SDR-9.

2. A) FOR I' METER: METER BOX SHALL BE TWO (2) FEET FROM BACK OF CURB OR AS

B) FOR 2" METER: METER BOX SHALL BE TWO FEET, 6 INCHES (2'-6") FROM BACK OF CURB OR AS DIRECTED BY THE CITY. 3. METER BOX SHALL BE EIGHTEEN (18) INCH DIAMETER BY FOURTEEN (14) INCH DEEP

6. SEE CITY DETAIL FOR SERVICE METER TAIL CONNECTION.