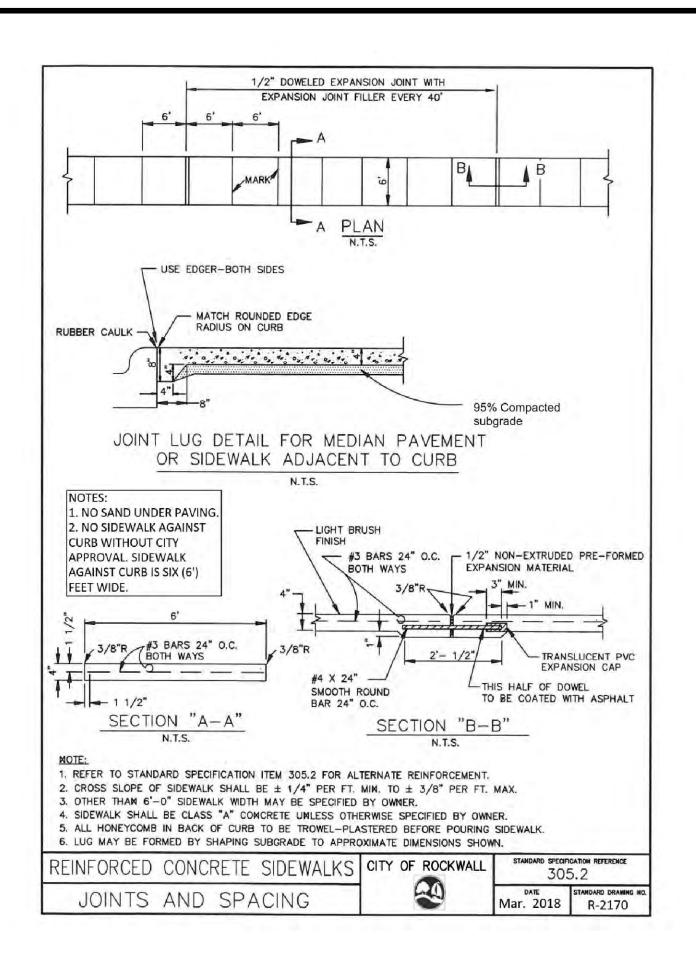

- DIRECTED BY THE CITY.

- 4. BLUE EMS DISK SHALL BE SET AT MAIN LINE. 5. NO C.F. CORPORATION STOPS.

| INSTALLATION | CITY OF ROCKWALL |         |                       |
|--------------|------------------|---------|-----------------------|
| LINE         | 89               | AUG '19 | DRAWING NO.<br>R-4130 |

I. COPPER SERVICE LINE SHALL BE I"I.D. C.T.S. POLY TUBE SDR-9.

2. A) FOR I' METER: METER BOX SHALL BE TWO (2) FEET FROM BACK OF CURB OR AS

B) FOR 2" METER: METER BOX SHALL BE TWO FEET, 6 INCHES (2'-6") FROM BACK OF CURB OR AS DIRECTED BY THE CITY. 3. METER BOX SHALL BE EIGHTEEN (18) INCH DIAMETER BY FOURTEEN (14) INCH DEEP

6. SEE CITY DETAIL FOR SERVICE METER TAIL CONNECTION.