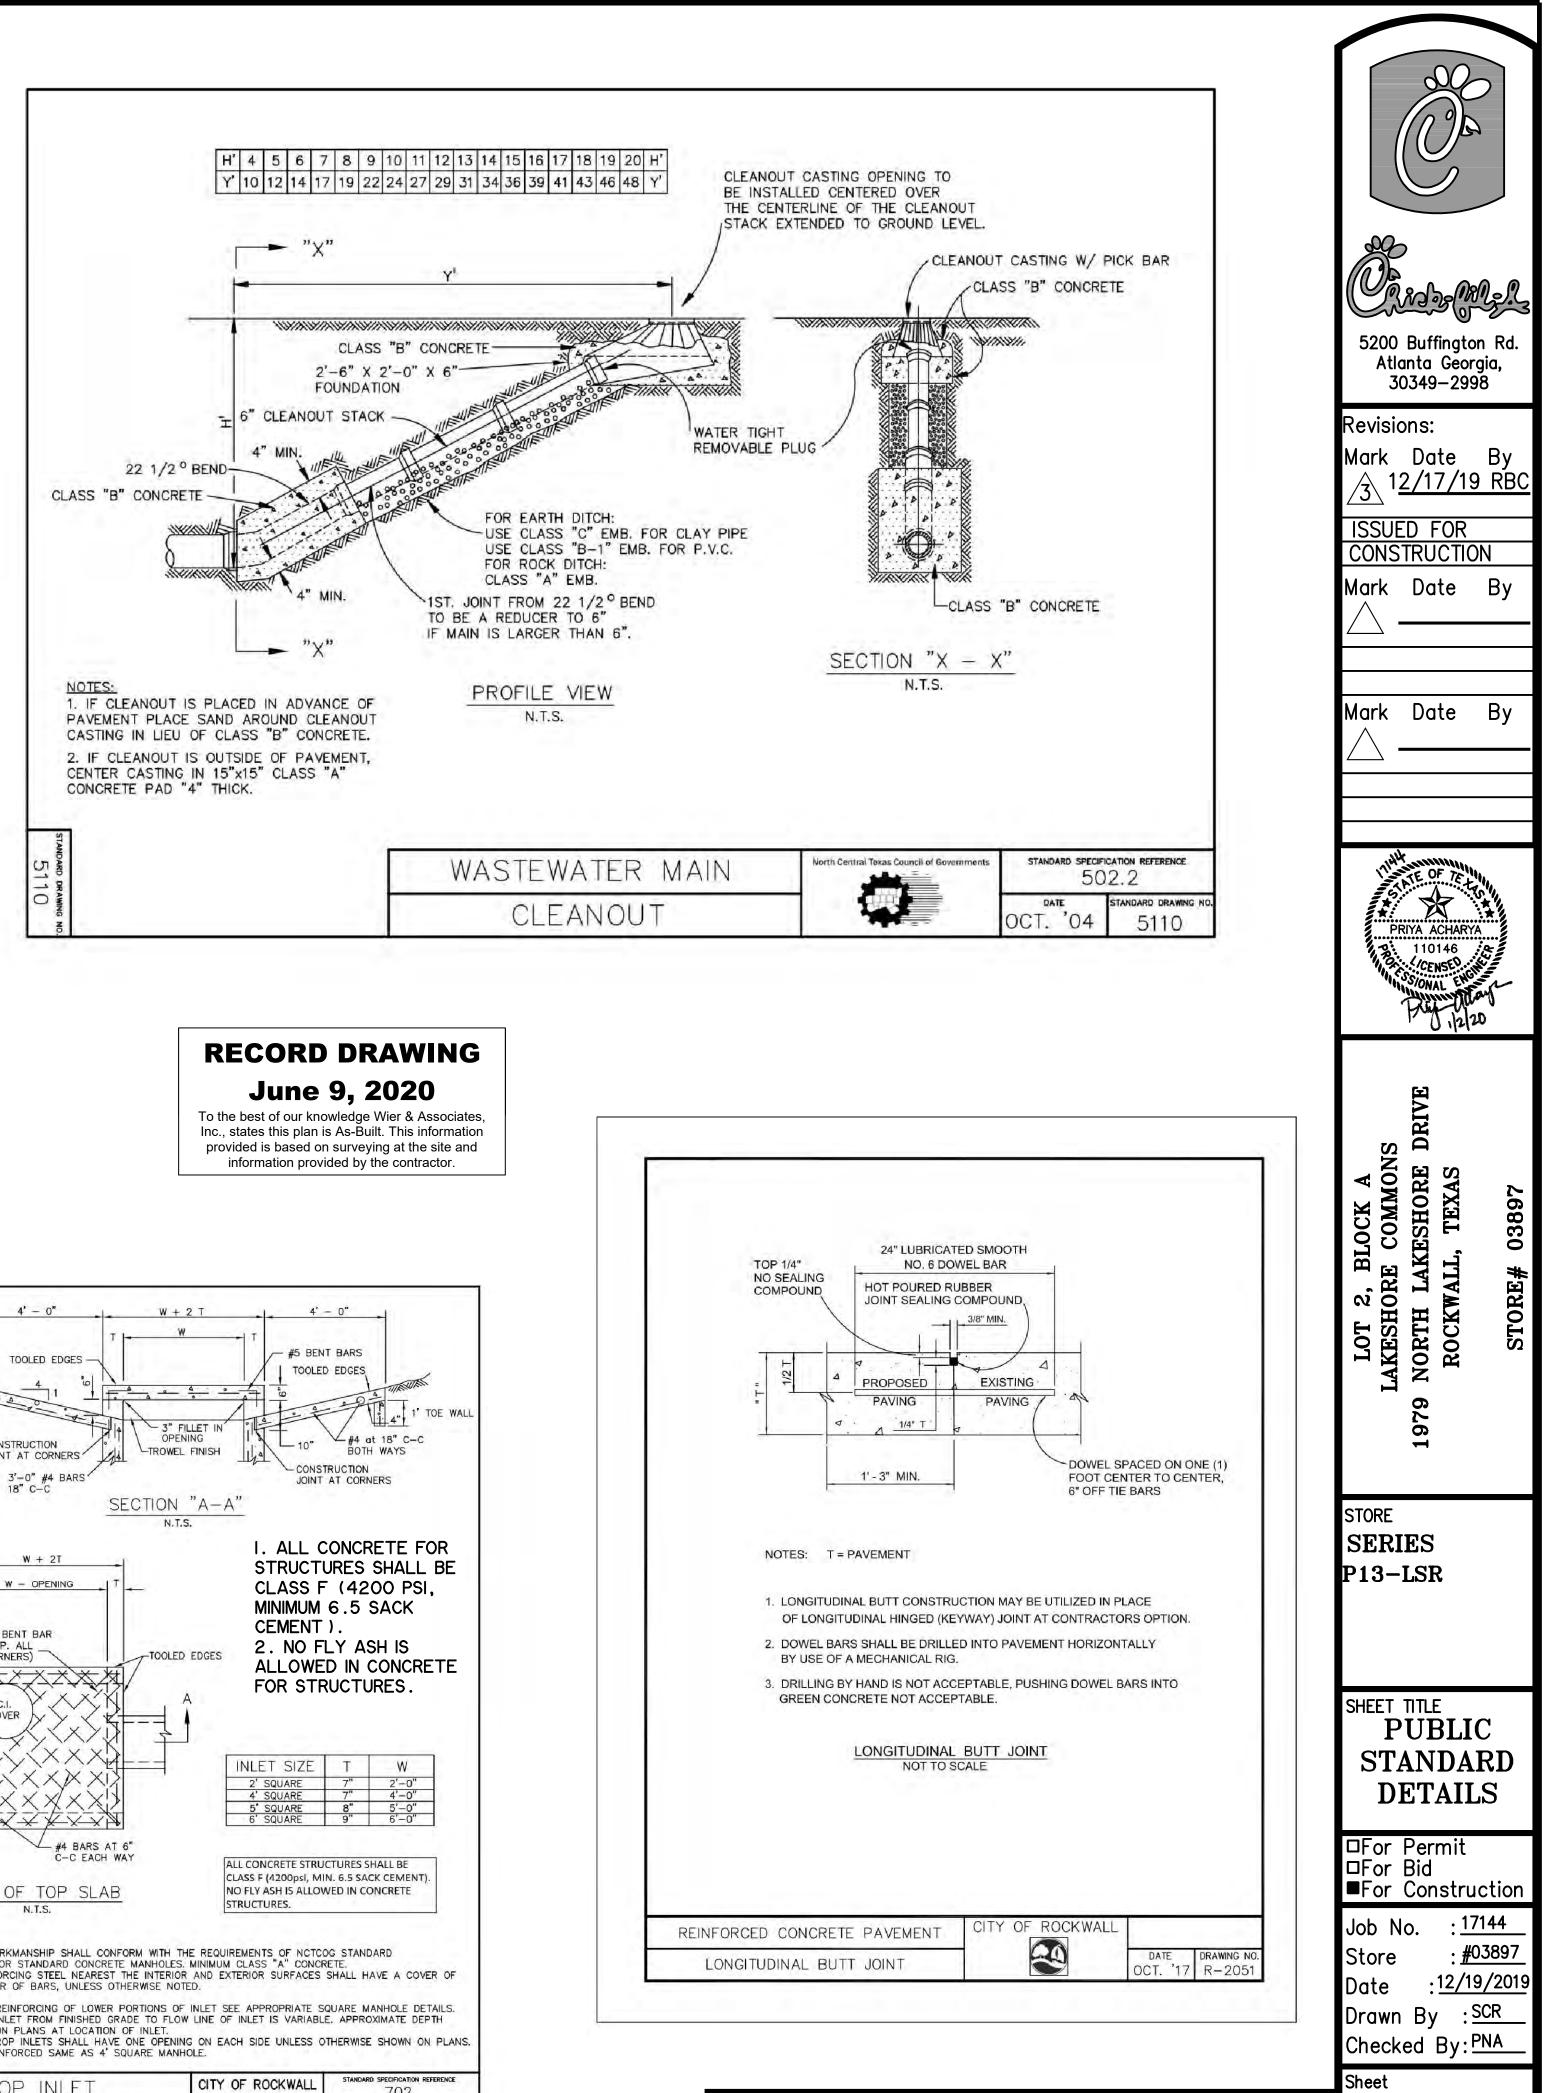

- DIRECTED BY THE CITY.

- 4. BLUE EMS DISK SHALL BE SET AT MAIN LINE. 5. NO C.F. CORPORATION STOPS.

| INSTALLATION | CITY OF ROCKWALL |         |                       |
|--------------|------------------|---------|-----------------------|
| LINE         | 89               | AUG '19 | DRAWING NO.<br>R-4130 |

I. COPPER SERVICE LINE SHALL BE I"I.D. C.T.S. POLY TUBE SDR-9.

2. A) FOR I' METER: METER BOX SHALL BE TWO (2) FEET FROM BACK OF CURB OR AS

B) FOR 2" METER: METER BOX SHALL BE TWO FEET, 6 INCHES (2'-6") FROM BACK OF CURB OR AS DIRECTED BY THE CITY. 3. METER BOX SHALL BE EIGHTEEN (18) INCH DIAMETER BY FOURTEEN (14) INCH DEEP

6. SEE CITY DETAIL FOR SERVICE METER TAIL CONNECTION.