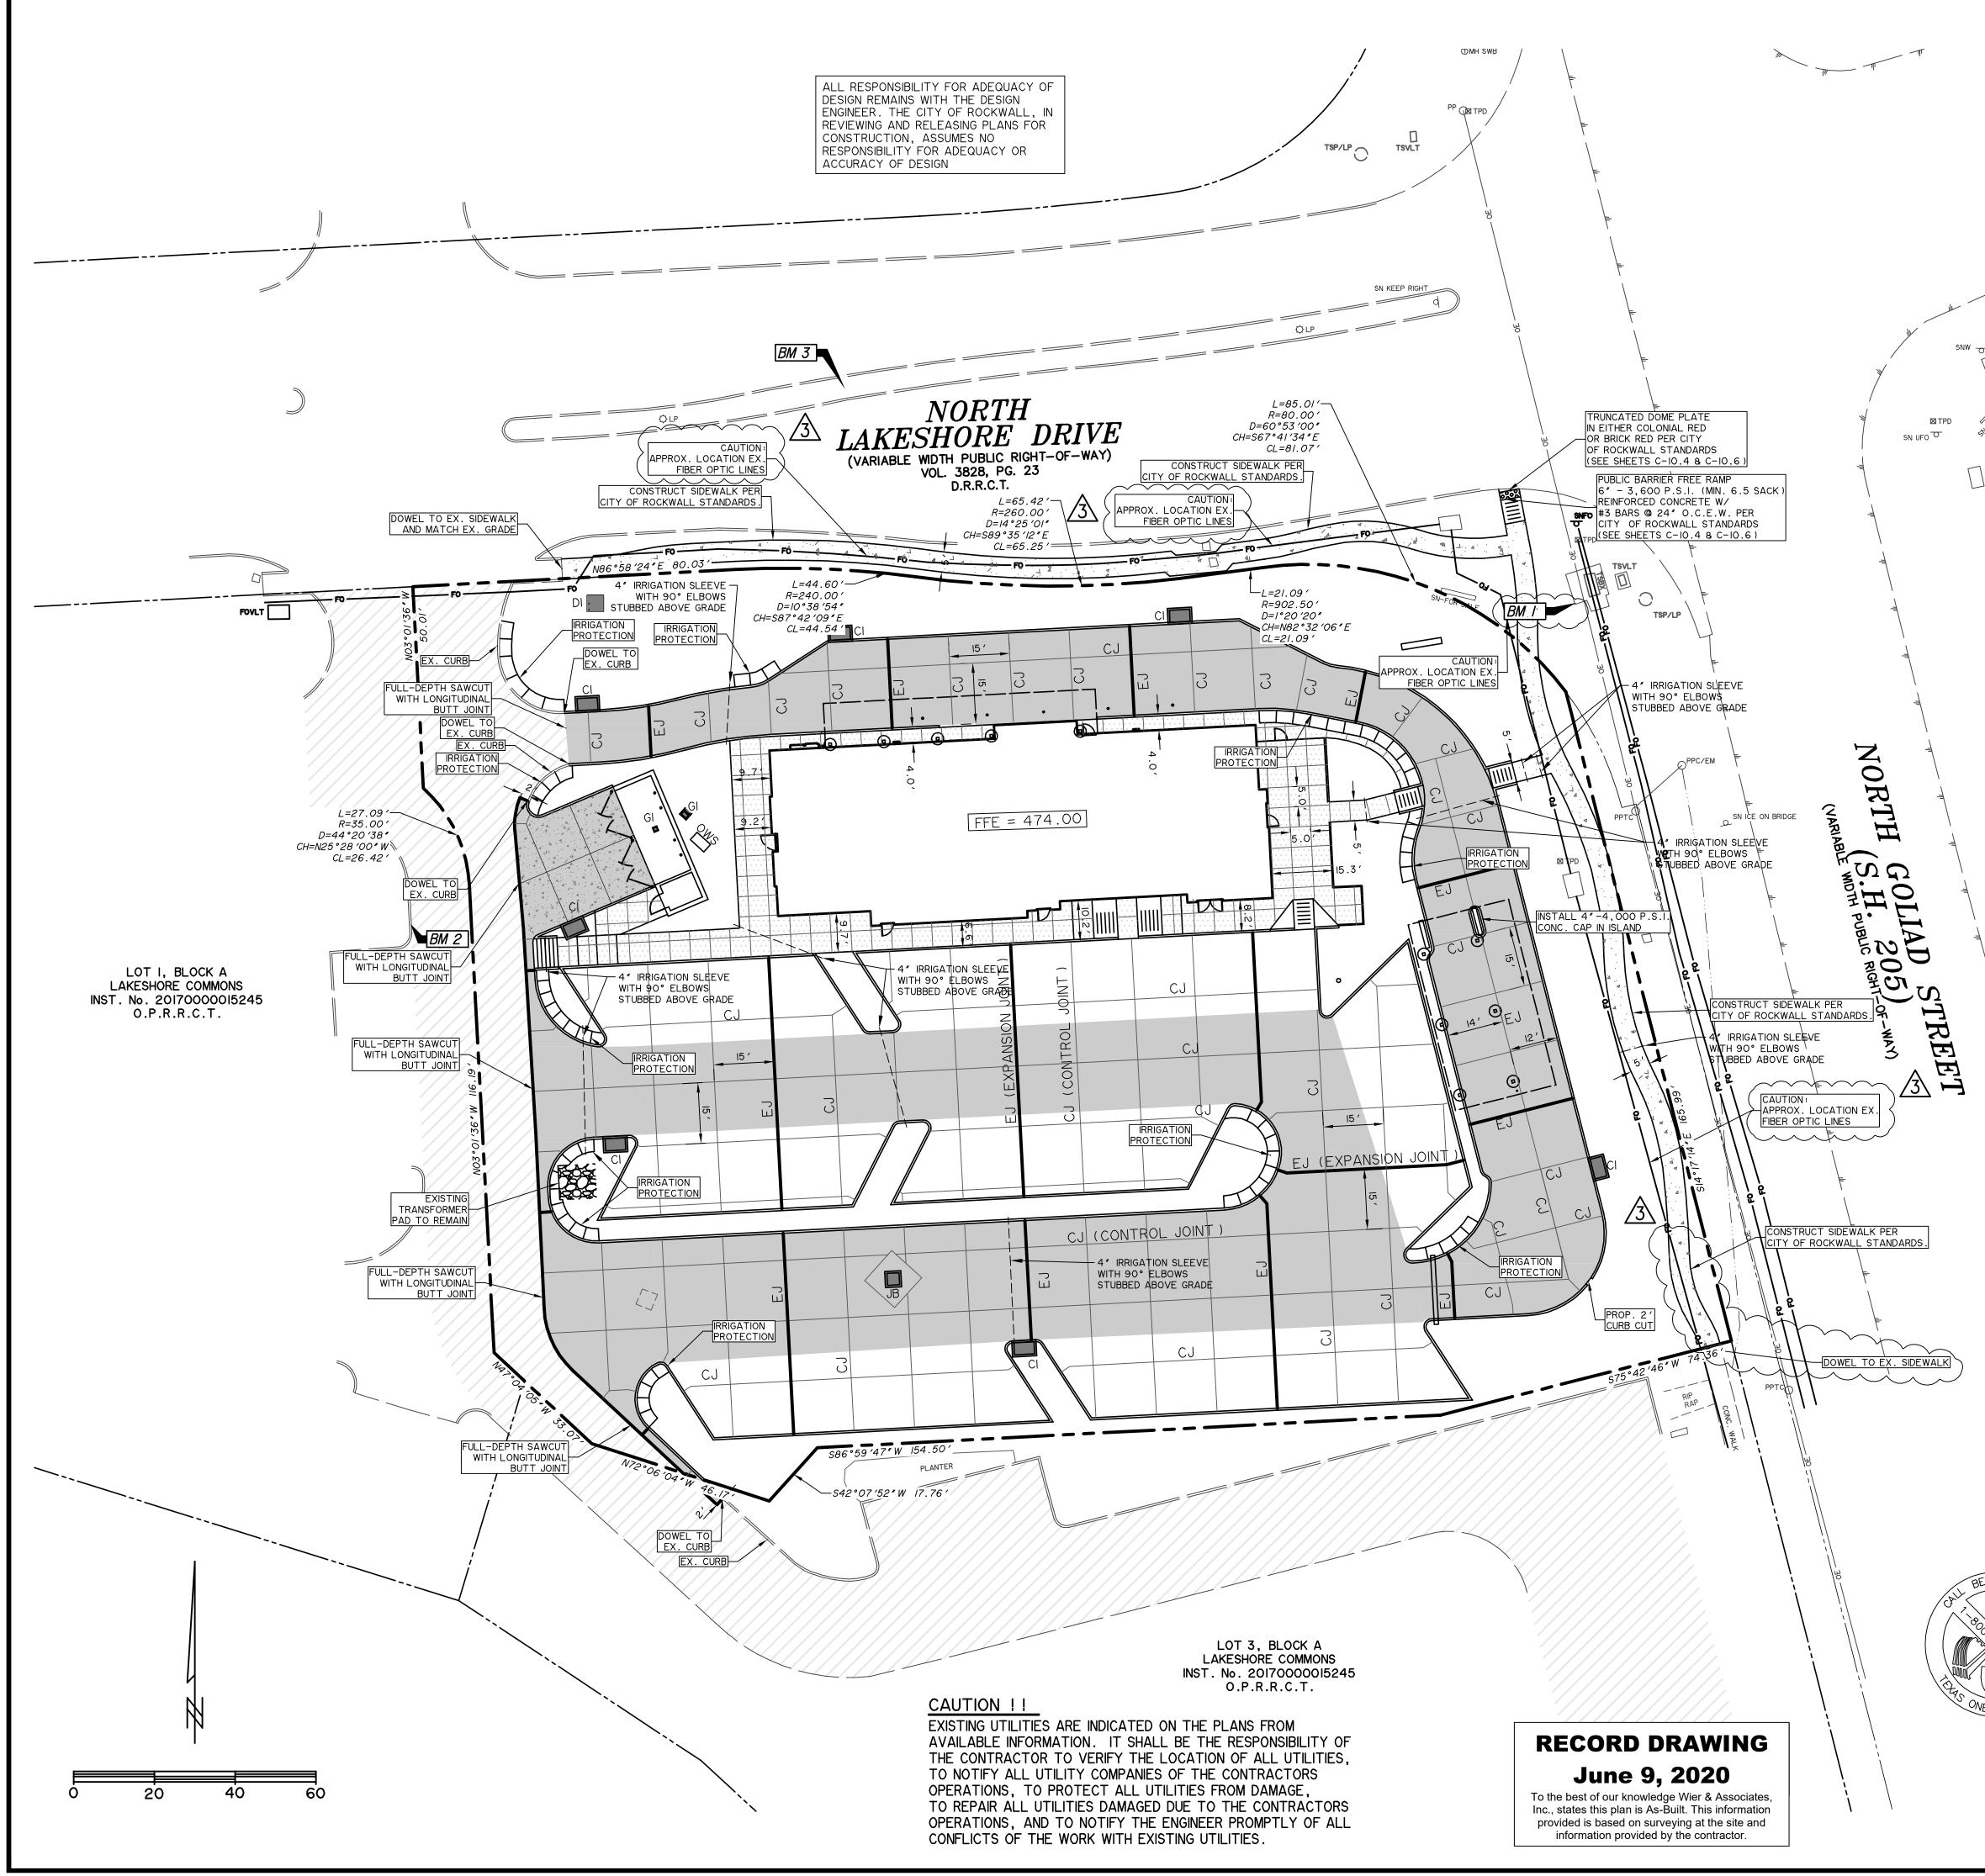

PRINTED: 1/2/2020 STB FILE: WIER-PAVING.STB LAST SAVED: 1/2/2020 12:09 PM SAVED BY: RILEYC FILE: C-5 PAVING PLAN-17144.DWG

| N J                                                                      | LEGEND         CITY SIDEWALK PER CITY OF ROCKWALL STANDARDS         4* - 3,000 P.S.I. REINFORCED CONCRETE,<br>MIN. 5.5 SACK MIX<br>#3 BARS @24* O.C.E.W. PER CITY STANDARDS         STANDARD DUTY<br>6* - 4,000 P.S.I. REINFORCED<br>CONCRETE PAVEMENT, MIN. 6.5 SACK MIX         HEAVY DUTY<br>7* - 4,000 P.S.I. REINFORCED<br>CONCRETE PAVEMENT, MIN 6.5 SACK MIX         DUMPSTER APPROACH<br>8* - 4,000 P.S.I. REINFORCED<br>CONCRETE PAVEMENT, MIN 6.5 SACK MIX         PRIVATE SIDEWALK<br>5* -4,000 P.S.I. REINFORCED CONCRETE,<br>MIN. 6.5 SACK MIX         PRIVATE SIDEWALK<br>5* -4,000 P.S.I. REINFORCED CONCRETE,<br>MIN. 6.5 SACK MIX         PRIVATE SIDEWALK<br>5* -4,000 P.S.I. REINFORCED CONCRETE,<br>MIN. 6.5 SACK MIX                                                                                                                                                                                                                                                                                                                                                                                                                                                                                                                                                                                                                                                                                                                                                                                                                                                                                                                                                                                                                                                                                                                                                                                                                              | S200 Buffington Rd.         Atlanta Georgia,         30349-2998                                                                                                                       |
|--------------------------------------------------------------------------|------------------------------------------------------------------------------------------------------------------------------------------------------------------------------------------------------------------------------------------------------------------------------------------------------------------------------------------------------------------------------------------------------------------------------------------------------------------------------------------------------------------------------------------------------------------------------------------------------------------------------------------------------------------------------------------------------------------------------------------------------------------------------------------------------------------------------------------------------------------------------------------------------------------------------------------------------------------------------------------------------------------------------------------------------------------------------------------------------------------------------------------------------------------------------------------------------------------------------------------------------------------------------------------------------------------------------------------------------------------------------------------------------------------------------------------------------------------------------------------------------------------------------------------------------------------------------------------------------------------------------------------------------------------------------------------------------------------------------------------------------------------------------------------------------------------------------------------------------------------------------------------------------------------------------------------------------------------------|---------------------------------------------------------------------------------------------------------------------------------------------------------------------------------------|
| 5 <sup>HF0R 5<sup>HF</sup></sup>                                         | CI CURB INLET DI DROP INLET<br>GI GRATE INLET JB JUNCTION BOX<br>OWS OIL/WATER SEPARATOR<br>EXISTING PAVEMENT                                                                                                                                                                                                                                                                                                                                                                                                                                                                                                                                                                                                                                                                                                                                                                                                                                                                                                                                                                                                                                                                                                                                                                                                                                                                                                                                                                                                                                                                                                                                                                                                                                                                                                                                                                                                                                                          | Mark Date By<br><u>3</u> 1 <u>2/17/19 RBC</u><br><u>ISSUED FOR</u><br><u>CONSTRUCTION</u><br>Mark Date By                                                                             |
|                                                                          | CONTRACTOR SHALL REFER TO<br>"UNDERGROUND DETENTION BASIN"<br>SECTION OF THE GEOTECHNICAL<br>REPORT PREPARED BY GILES<br>ENGINEERING ASSOCIATES, INC.<br>PAVING NOTES<br>ALL CONSTRUCTION SHALL BE IN ACCORDANCE WITH THESE PLANS AND THE CITY STANDARDS AND<br>SPECIFICATIONS.<br>ALL MATERIALS AND WORKMANSHIP SHALL CONFORM TO THE STANDARDS AND SPECIFICATIONS FOR PUBLIC<br>WORDER CONSTRUCTION FOR THE CITY OF DOCKMANLE. AND ANY OPECIAL PROVISION AS APPROVED BY THE                                                                                                                                                                                                                                                                                                                                                                                                                                                                                                                                                                                                                                                                                                                                                                                                                                                                                                                                                                                                                                                                                                                                                                                                                                                                                                                                                                                                                                                                                           | Mark Date By                                                                                                                                                                          |
| \ 4.                                                                     | WORKS CONSTRUCTION FOR THE CITY OF ROCKWALL, AND ANY SPECIAL PROVISION AS APPROVED BY THE<br>CITY.<br>PRIOR TO CONSTRUCTION, THE CONTRACTOR SHALL MAKE CERTAIN THAT ALL REQUIRED PERMITS AND<br>APPROVALS HAVE BEEN OBTAINED. NO CONSTRUCTION OR FABRICATION SHALL BEGIN UNTIL THE<br>CONTRACTOR HAS RECEIVED AND THOROUGHLY REVIEWED ALL PLANS AND DOCUMENTS APPROVED BY THE<br>PERMITTING AGENCIES.<br>DURING THE CONSTRUCTION OF THESE IMPROVEMENTS, ANY INTERPRETATION OF THE STANDARD<br>SPECIFICATIONS FOR THE PUBLIC WORKS CONSTRUCTION AND ANY MATTER WHICH REQUIRES THE APPROVAL<br>OF THE OWNER MUST BE APPROVED BY THE CITY ENGINEER OR HIS DESIGNEE BEFORE ANY CONSTRUCTION<br>INVOLVING DECISION COMMENCES. ASSUMPTIONS ABOUT WHAT THESE DECISIONS MIGHT BE WHICH ARE MADE<br>DURING THE BIDDING PHASE WILL HAVE NO BEARING ON THE DECISION.<br>CONTRACTOR SHALL REFER TO GEOTECHNICAL REPORT PREPARED BY GILES ENGINEERING ASSOCIATES, INC.<br>DATED OCTOBER 31, 2018 (4G-1710002).                                                                                                                                                                                                                                                                                                                                                                                                                                                                                                                                                                                                                                                                                                                                                                                                                                                                                                                                                                      | PRIYA ACHARYA<br>PRIYA ACHARYA<br>110146<br>CENSED<br>ONAL ENGINE                                                                                                                     |
|                                                                          | ONSITE PAVEMENT SHALL BE:<br>STANDARD DUTY: MIN. 6* 4,000 PSI CONCRETE REINFORCED W/ #3 BARS @ 18* 0.C.E.W.<br>UNDERLAIN BY 12* OF SCARIFIED AND RECOMPACTED SUBGRADE<br>HEAVY DUTY: MIN. 7* 4,000 PSI CONCRETE REINFORCED W/ #3 BARS @ 14* 0.C.E.W.<br>UNDERLAIN BY 12* OF SCARIFIED AND RECOMPACTED SUBGRADE<br>DUMPSTER APPROACH MIN. 8* 4,000 PSI CONCRETE REINFORCED W/ #3 BARS @ 14* 0.C.E.W.<br>UNDERLAIN BY 12* OF SCARIFIED AND RECOMPACTED SUBGRADE<br>IN LIEU OF LIME STABILIZATION, 1* EXTRA OF REINFORCED CONCRETE HAS BEEN ADDED TO THE PAVEMENT<br>SECTION PROVIDED HEREIN.<br>A MINIMUM OF 12 INCHES OF PAVEMENT SUBGRADE SHALL BE SCARIFIED, MOISTURE-CONDITIONED<br>RECOMPACTED AND PROOFROLLED. SUBGRADE SHALL BE COMPACTED TO AT LEAST 100 PERCENT OF<br>MAXIMUM DRY DENSITY (ASTM D698) AND THE MATERIALS OPTIMUM MOISTURE CONTENT. THE MOISTURE<br>CONTRACTOR SHALL REFER TO CURRENT GEOTECH REPORT FOR SIDEWALKS AND PATIO SUBGRADE<br>RECOMMENDATIONS<br>BARRIER FREE RAMPS SHALL BE CONSTRUCTED AT ALL STREET INTERSECTION AND DRIVEWAY APPROACHES.<br>REFER TO SITE DETAILS FOR DETAILS OF CURB & SIDEWALK, ETC<br>ALL FIRE LANES SHALL BE STRIPED ACCORDING TO CITY REQUIREMENTS.<br>CONSTRUCTION OF STREETS, ALLEYS, SIDEWALKS, DRIVEWAYS AND STORM WATER FACILITIES IN THE<br>SLIC RIGHT-OR-WAY SHALL BE CONSTRUCTED IN CONFORMANCE WITH THE CITY 'S CONSTRUCTION DETAILS.<br>CONSTRUCTION SEQUENCE<br>OBTAIN GRADING PERMIT. | LOT 2, BLOCK A<br>LAKESHORE COMMONS<br>1979 NORTH LAKESHORE DRIVE<br>ROCKWALL, TEXAS<br>STORE# 03897                                                                                  |
| <ul> <li>↓ 2.</li> <li>3.</li> <li>4.</li> <li>5.</li> <li>6.</li> </ul> | INSTALL ALL EROSION CONTROL MEASURES AND DEVICES THAT CAN BE INSTALLED PRIOR TO SITE<br>CLEARING.<br>CLEAR SITE.<br>INSTALL ANY REMAINING CONTROL MEASURES AND DEVICES THAT COULD NOT BE INSTALLED PRIOR TO SITE<br>CLEARING.<br>GRADE SITE.<br>INSTALL ALL UNDERGROUND UTILITIES. INSTALL EROSION CONTROL AROUND CATCH BASINS AND INLETS.<br>UNDERGROUND DETENTION POND TO BE INSTALLED AND FUNCTIONING PER PLANS PRIOR TO ANY PAVING<br>INSTALLATION, INCLUDING SLAB.                                                                                                                                                                                                                                                                                                                                                                                                                                                                                                                                                                                                                                                                                                                                                                                                                                                                                                                                                                                                                                                                                                                                                                                                                                                                                                                                                                                                                                                                                                | STORE<br>SERIES<br>P13-LSR                                                                                                                                                            |
|                                                                          | INSTALL PAVEMENT.<br>INSPECT AND MAINTAIN ALL EROSION CONTROL MEASURES UNTIL ALL DISTURBED OFFSITE & ONSITE AREAS<br>HAVE BEEN HYDROMULCHED OR SODDED (IN ACCORDANCE WITH THE LANDSCAPE PLAN) AND A MOWABLE<br>STAND OF GRASS IS ACHIEVED.                                                                                                                                                                                                                                                                                                                                                                                                                                                                                                                                                                                                                                                                                                                                                                                                                                                                                                                                                                                                                                                                                                                                                                                                                                                                                                                                                                                                                                                                                                                                                                                                                                                                                                                             | SHEET TITLE<br>PAVING<br>PLAN                                                                                                                                                         |
| BEFORE YOU DO<br>BOO PRS TO TO<br>TRS TS TS TO<br>ONE CALL STST          | REFERENCE DATUM = NORTH AMERICAN VERTICAL DATUM (NAD) 88 UTILIZING THE RTK<br>NETWORK ADMINISTRATED BY WESTERN DATA SYSTEMS.<br>SITE BENCHMARK NO. I AN 'X' CUT ON THE SOUTHWEST CORNER OF THE CONCRETE PAD<br>OF A TRAFFIC SIGNAL BOX LOCATED AT THE SOUTHWEST CORNER OF IL AKESHORE DR AND<br>N GOLIAD ST, 4'+/- SOUTHWEST OF THE SOUTHWEST CORNER OF THE TRAFFIC SIGNAL<br>BOX, 16' +/- SOUTH OF A FIBER OPTIC PEDESTAL, AND 17' +/- WEST OF THE TRAFFIC<br>SIGNAL POLE.<br>ELEVATION = 476.04'<br>SITE BENCHMARK NO. 2 AN "X" CUT IN CONCRETE BACK OF CURB WEST SIDE OF<br>ACCESS DRIVE WEST OF LOT 2, LAKESHORE COMMONS, ±3' EAST OF FIRE HYDRANT AND<br>±12 SOUTHWEST OF SANITARY SEWER MAN HOLE.<br>ELEVATION = 471.87'<br>SITE BENCHMARK NO. 3 AN "X" CUT IN PAVERS BRICK MEDIAN OF NORTH LAKESHORE<br>DRIVE ±45' DIRECTLY EAST OF A LIGHT POLE ±176' WEST OF INTERSECTION WITH NORTH<br>GOLIAD STREET.<br>ELEVATION = 472.68'                                                                                                                                                                                                                                                                                                                                                                                                                                                                                                                                                                                                                                                                                                                                                                                                                                                                                                                                                                                                                                 | □For Permit<br>□For Bid<br>■For Construction<br>Job No. : <u>17144</u><br>Store : <u>#03897</u><br>Date : <u>1/2/2020</u><br>Drawn By : <u>RRW</u><br>Checked By: <u>RSE</u><br>Sheet |
|                                                                          | PREPARED BT:<br>WIER & ASSOCIATES, INC.<br>ENGINEERS SURVEYORS LAND PLANNERS<br>2201 E. LAWAR BLVD., SUITE 200E ARLINGTON, TEXAS 76006 METRO (817)467-7700<br>Texas Firm Registration No. F-2776 www.WierAssociates.com                                                                                                                                                                                                                                                                                                                                                                                                                                                                                                                                                                                                                                                                                                                                                                                                                                                                                                                                                                                                                                                                                                                                                                                                                                                                                                                                                                                                                                                                                                                                                                                                                                                                                                                                                | C-5                                                                                                                                                                                   |