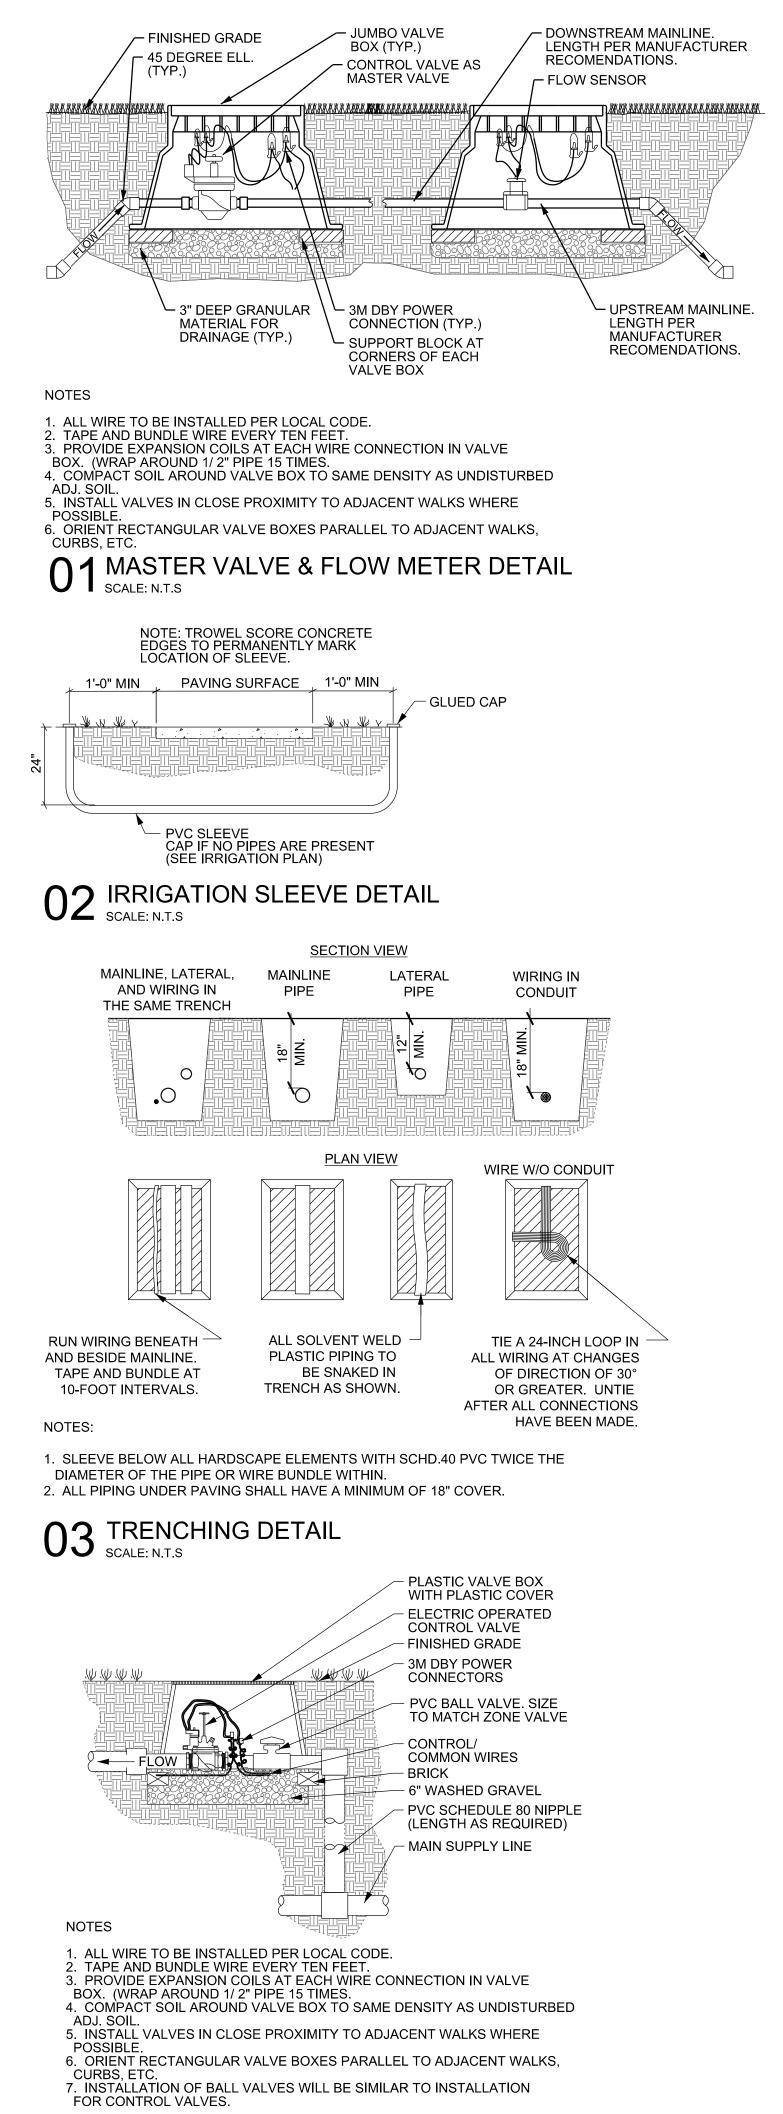

04 CONTROL VALVE DETAIL SCALE: N.T.S







## 06 IRRIGATION FIXTURE - POP UP SCALE: N.T.S



07 IRRIGATION FIXTURE - ROTOR HEAD SCALE: N.T.S



08 IRRIGATION FIXTURE - TREE BUBBLER SCALE: N.T.S



09 DRIP OPERATION INDICATOR SCALE: N.T.S



10 LINE FLUSHING VALVE SCALE: N.T.S



1 DRIP IRRIGATION - BELOW GROUND FOR LAWNS
SCALE: N.T.S



REMOTE CONTROL VALVE WITH DISC FILTER AND PRV DRIPLINE (TYP.) START CONNECTION MALE ADAPTER (TYP.) SUPPLY HEADER (TYP.) TECHLINE TEE (TYP.) BALL VALVE (TYP.) DRIP INDICATOR (TYP.) TECHLINE ELL (TYP.) LANDSCAPE PERIMETER MANUAL FLUSH VALVE PLUMBED TO TECHLINE

12 DRIP IRRIGATION - MULTIPLE BEDS SCALE: N.T.S



13 DRIP IRRIGATION - LANDSCAPE BEDS SCALE: N.T.S



BUILDIN

NOL

ED

Project No.: 31697

Drawn Bv: JBM

Checked By: KMW

9/29/2017

AS NOTED

Issu