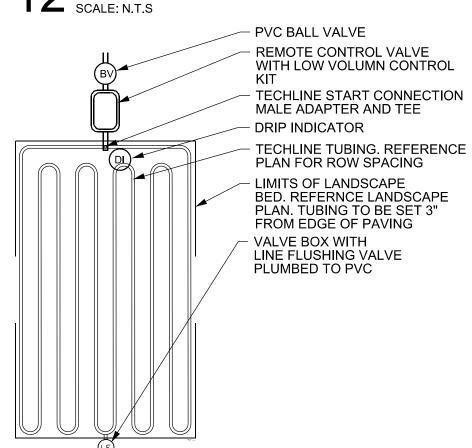

12 DRIP IRRIGATION - MULTIPLE BEDS SCALE: N.T.S

13 DRIP IRRIGATION - LANDSCAPE BEDS SCALE: N.T.S

BUILDIN

NOL

ED

Project No.: 31697

Drawn Bv: JBM

Checked By: KMW