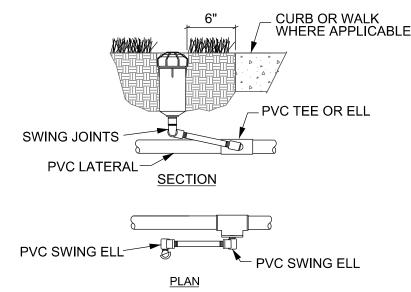

## 06 IRRIGATION FIXTURE - POP UP SCALE: N.T.S

07 IRRIGATION FIXTURE - ROTOR HEAD SCALE: N.T.S

08 IRRIGATION FIXTURE - TREE BUBBLER SCALE: N.T.S

09 DRIP OPERATION INDICATOR SCALE: N.T.S

10 LINE FLUSHING VALVE SCALE: N.T.S