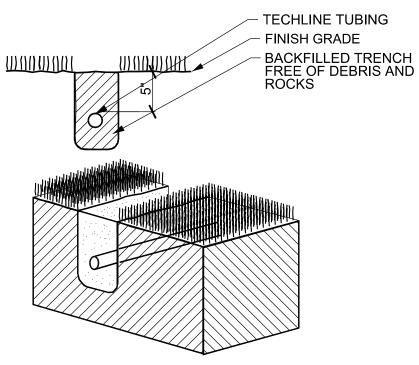

1 DRIP IRRIGATION - BELOW GROUND FOR LAWNS
SCALE: N.T.S

REMOTE CONTROL VALVE WITH DISC FILTER AND PRV DRIPLINE (TYP.) START CONNECTION MALE ADAPTER (TYP.) SUPPLY HEADER (TYP.) TECHLINE TEE (TYP.) BALL VALVE (TYP.) DRIP INDICATOR (TYP.) TECHLINE ELL (TYP.) LANDSCAPE PERIMETER MANUAL FLUSH VALVE PLUMBED TO TECHLINE