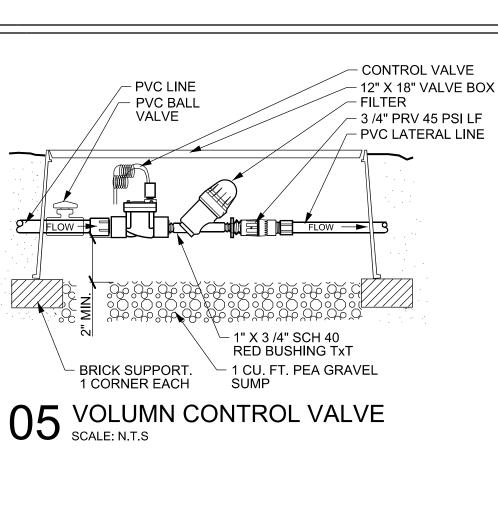

## 06 IRRIGATION FIXTURE - POP UP SCALE: N.T.S

07 IRRIGATION FIXTURE - ROTOR HEAD SCALE: N.T.S

08 IRRIGATION FIXTURE - TREE BUBBLER SCALE: N.T.S

09 DRIP OPERATION INDICATOR SCALE: N.T.S

10 LINE FLUSHING VALVE SCALE: N.T.S