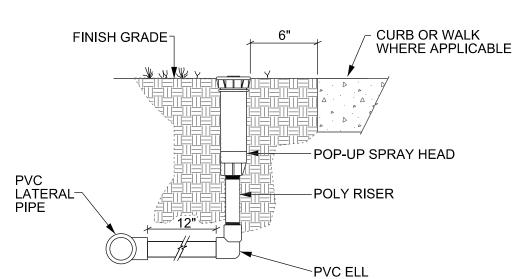

## 06 IRRIGATION FIXTURE - POP UP SCALE: N.T.S

07 IRRIGATION FIXTURE - ROTOR HEAD SCALE: N.T.S

08 IRRIGATION FIXTURE - TREE BUBBLER SCALE: N.T.S

09 DRIP OPERATION INDICATOR SCALE: N.T.S

10 LINE FLUSHING VALVE SCALE: N.T.S