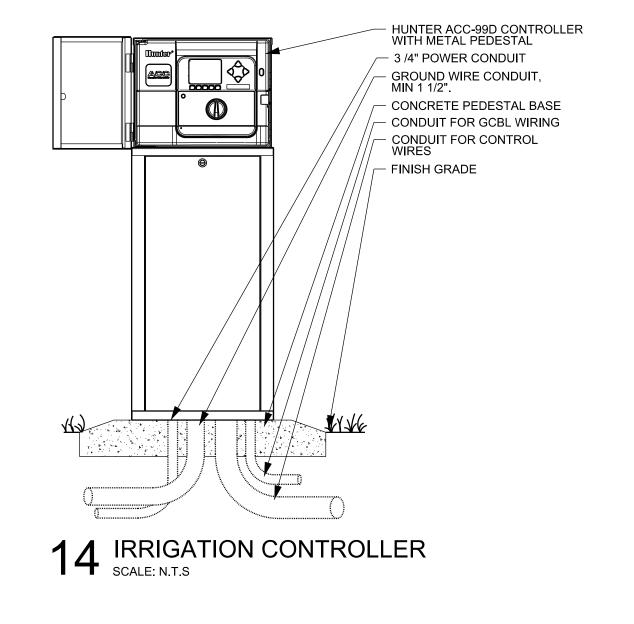

12 DRIP IRRIGATION - MULTIPLE BEDS SCALE: N.T.S

13 DRIP IRRIGATION - LANDSCAPE BEDS SCALE: N.T.S

BUILDIN

NOL

ED

Project No.: 31697

Drawn Bv: JBM

Checked By: KMW