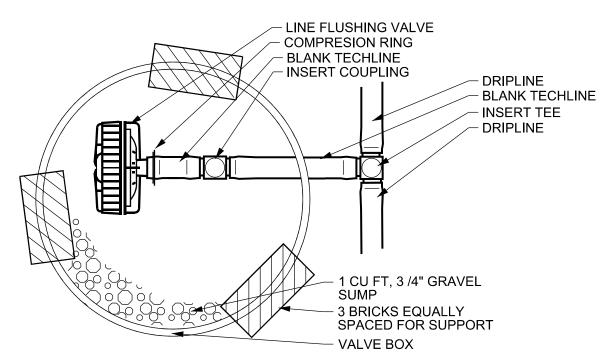

## 06 IRRIGATION FIXTURE - POP UP SCALE: N.T.S

07 IRRIGATION FIXTURE - ROTOR HEAD SCALE: N.T.S

08 IRRIGATION FIXTURE - TREE BUBBLER SCALE: N.T.S

09 DRIP OPERATION INDICATOR SCALE: N.T.S

10 LINE FLUSHING VALVE SCALE: N.T.S