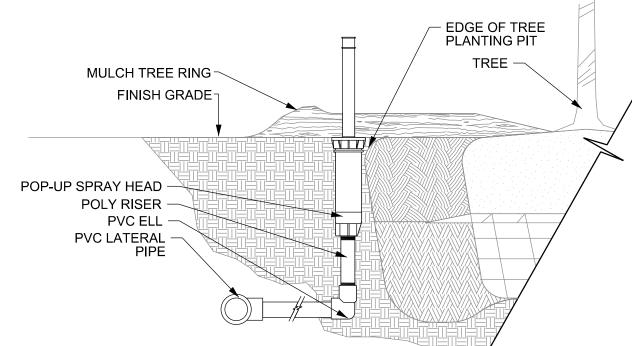

## 06 IRRIGATION FIXTURE - POP UP SCALE: N.T.S

07 IRRIGATION FIXTURE - ROTOR HEAD SCALE: N.T.S

08 IRRIGATION FIXTURE - TREE BUBBLER SCALE: N.T.S

09 DRIP OPERATION INDICATOR SCALE: N.T.S

10 LINE FLUSHING VALVE SCALE: N.T.S