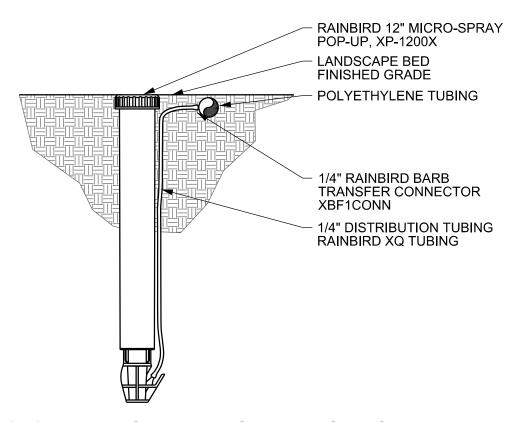

## 06 IRRIGATION FIXTURE - POP UP SCALE: N.T.S

07 IRRIGATION FIXTURE - ROTOR HEAD SCALE: N.T.S

08 IRRIGATION FIXTURE - TREE BUBBLER SCALE: N.T.S

09 DRIP OPERATION INDICATOR SCALE: N.T.S

10 LINE FLUSHING VALVE SCALE: N.T.S