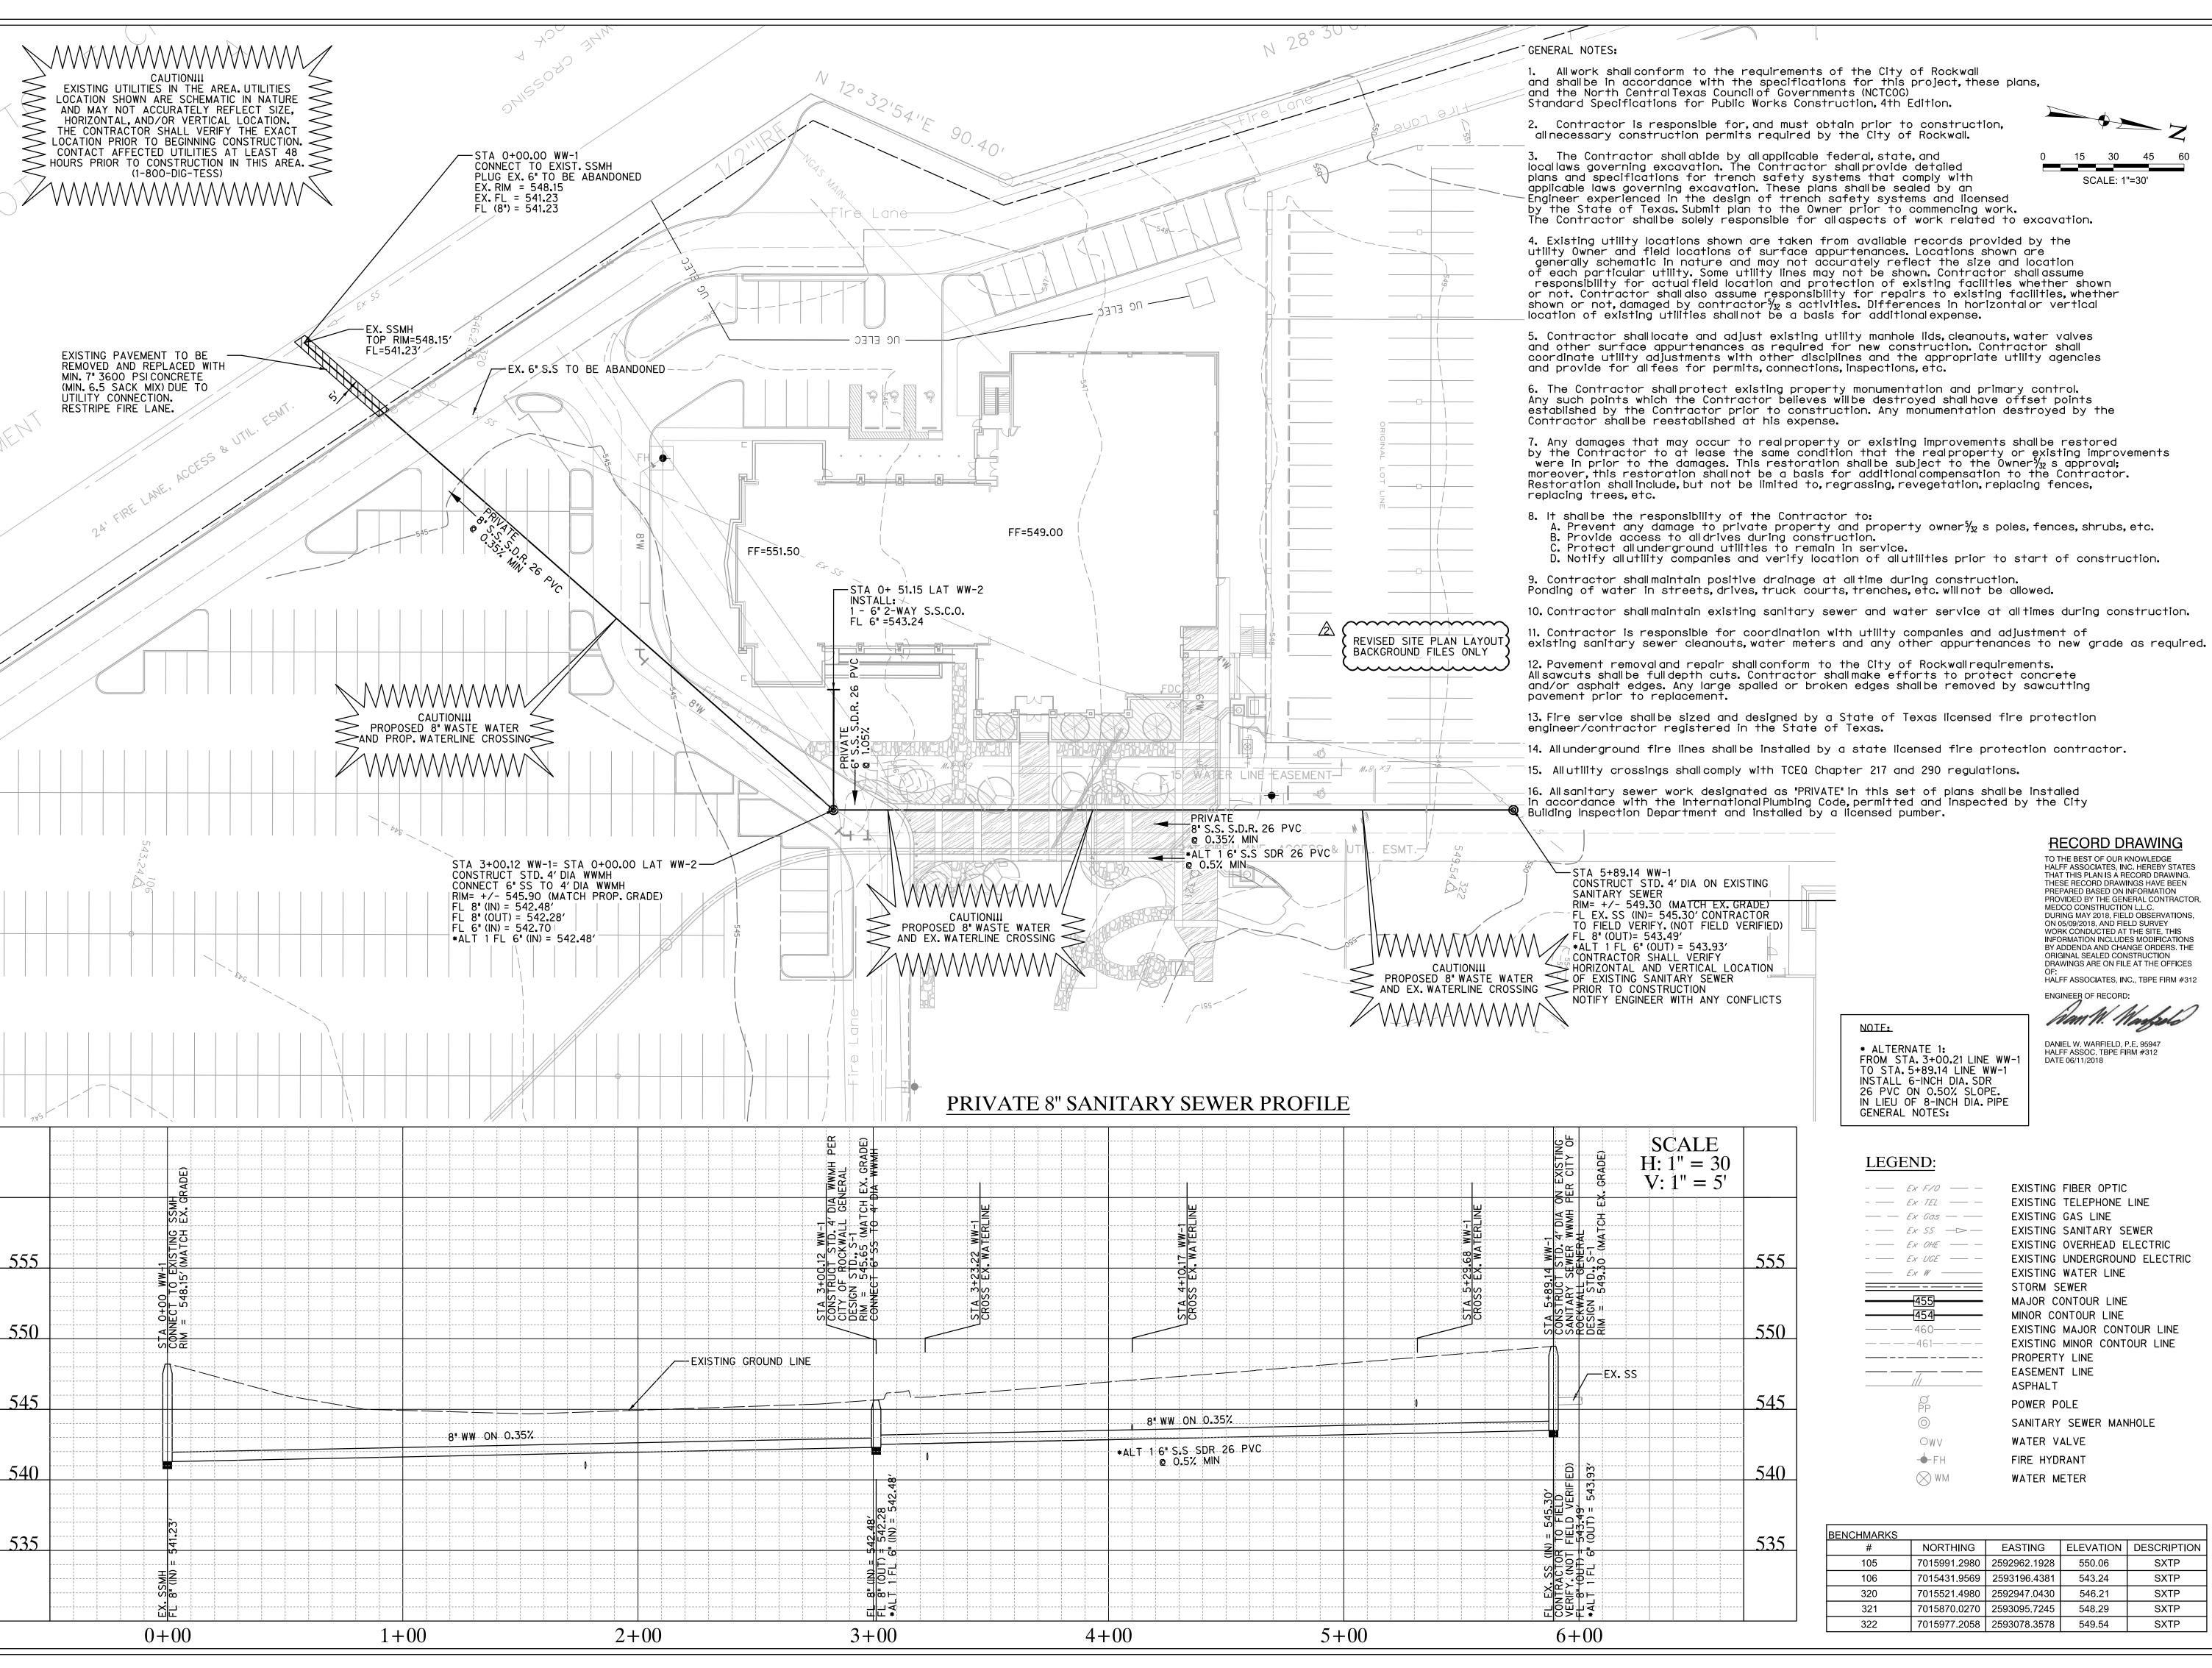

## BUILDIN NOL ED 01

8 2 - 2 E

X

DANIEL W. WARFIELD

95947

10-3-2017

The seal appearing on this document was authorized by Daniel W. Warfield, P.E. 95947

on 10-03-2017 Alteration of a sealed

document without proper notification to the responsible engineer is an offense under the

Texas Engineering Practice Act. The record copy of this drawing is on file at the offices of Halff Associates, Inc., 3803 Parkwood Blvd.,

Frisco, Texas 75034. TBPE FIRM #F-312.

RECORD DRAWING TO THE BEST OF OUR KNOWLEDGE HALFF ASSOCIATES, INC. HEREBY STATES THAT THIS PLAN IS A RECORD DRAWING THESE RECORD DRAWINGS HAVE BEEN PREPARED BASED ON INFORMATION PROVIDED BY THE GENERAL CONTRACTOR, MEDCO CONSTRUCTION L.L.C. **DURING MAY 2018. FIELD OBSERVATIONS** ON 05/09/2018, AND FIELD SURVEY INFORMATION INCLUDES MODIFICATIONS BY ADDENDA AND CHANGE ORDERS. THE ORIGINAL SEALED CONSTRUCTION DRAWINGS ARE ON FILE AT THE OFFICES

HALFF ASSOCIATES, INC., TBPE FIRM #312 ENGINEER OF RECORD: Man M. Margalo

SCALE: 1"=30'

DANIEL W. WARFIELD, P.E. 95947 HALFF ASSOC. TBPE FIRM #312 DATE 06/11/2018

EXISTING FIBER OPTIC

EXISTING GAS LINE

EXISTING WATER LINE

MAJOR CONTOUR LINE

MINOR CONTOUR LINE

EXISTING TELEPHONE LINE

EXISTING SANITARY SEWER

EXISTING OVERHEAD ELECTRIC

EXISTING UNDERGROUND ELECTRIC

EXISTING MAJOR CONTOUR LINE

| - — Ex ·F/O — —                       | EXISTING FIBER |
|---------------------------------------|----------------|
| - — Ex · TEL — —                      | EXISTING TELEP |
| — — Ex ·Gas — —                       | EXISTING GAS L |
| - — Ex: SS — → —                      | EXISTING SANIT |
| Ex · OHE                              | EXISTING OVERH |
| - — Ex · UGE — —                      | EXISTING UNDER |
| ——— Ex W ———                          | EXISTING WATER |
|                                       | STORM SEWER    |
| 455                                   | MAJOR CONTOU   |
| 454                                   | MINOR CONTOUR  |
| <del></del>                           | EXISTING MAJOF |
| — — — — — — — — — — — — — — — — — — — | EXISTING MINOR |
|                                       | PROPERTY LINE  |
|                                       | EASEMENT LINE  |
| ///                                   | A CDIIAL T     |

EXISTING MINOR CONTOUR LINE PROPERTY LINE EASEMENT LINE **ASPHALT** POWER POLE SANITARY SEWER MANHOLE WATER VALVE  $\bigcirc$ W $\vee$ FIRE HYDRANT ----FH

WATER METER

| BENCHMARKS |              |              |           |             |
|------------|--------------|--------------|-----------|-------------|
| #          | NORTHING     | EASTING      | ELEVATION | DESCRIPTION |
| 105        | 7015991.2980 | 2592962.1928 | 550.06    | SXTP        |
| 106        | 7015431.9569 | 2593196.4381 | 543.24    | SXTP        |
| 320        | 7015521.4980 | 2592947.0430 | 546.21    | SXTP        |
| 321        | 7015870.0270 | 2593095.7245 | 548.29    | SXTP        |
| 322        | 7015977.2058 | 2593078.3578 | 549.54    | SXTP        |
|            |              |              |           |             |

| Project No.: | 31697      |
|--------------|------------|
| Issued:      | 04/25/2017 |
| Drawn By:    | TRS        |
| Checked By:  | DWW        |
| Scale:       | AS NOTED   |
| Sheet Title  | _          |

PLAN

**WASTE WATER** 

Sheet Number