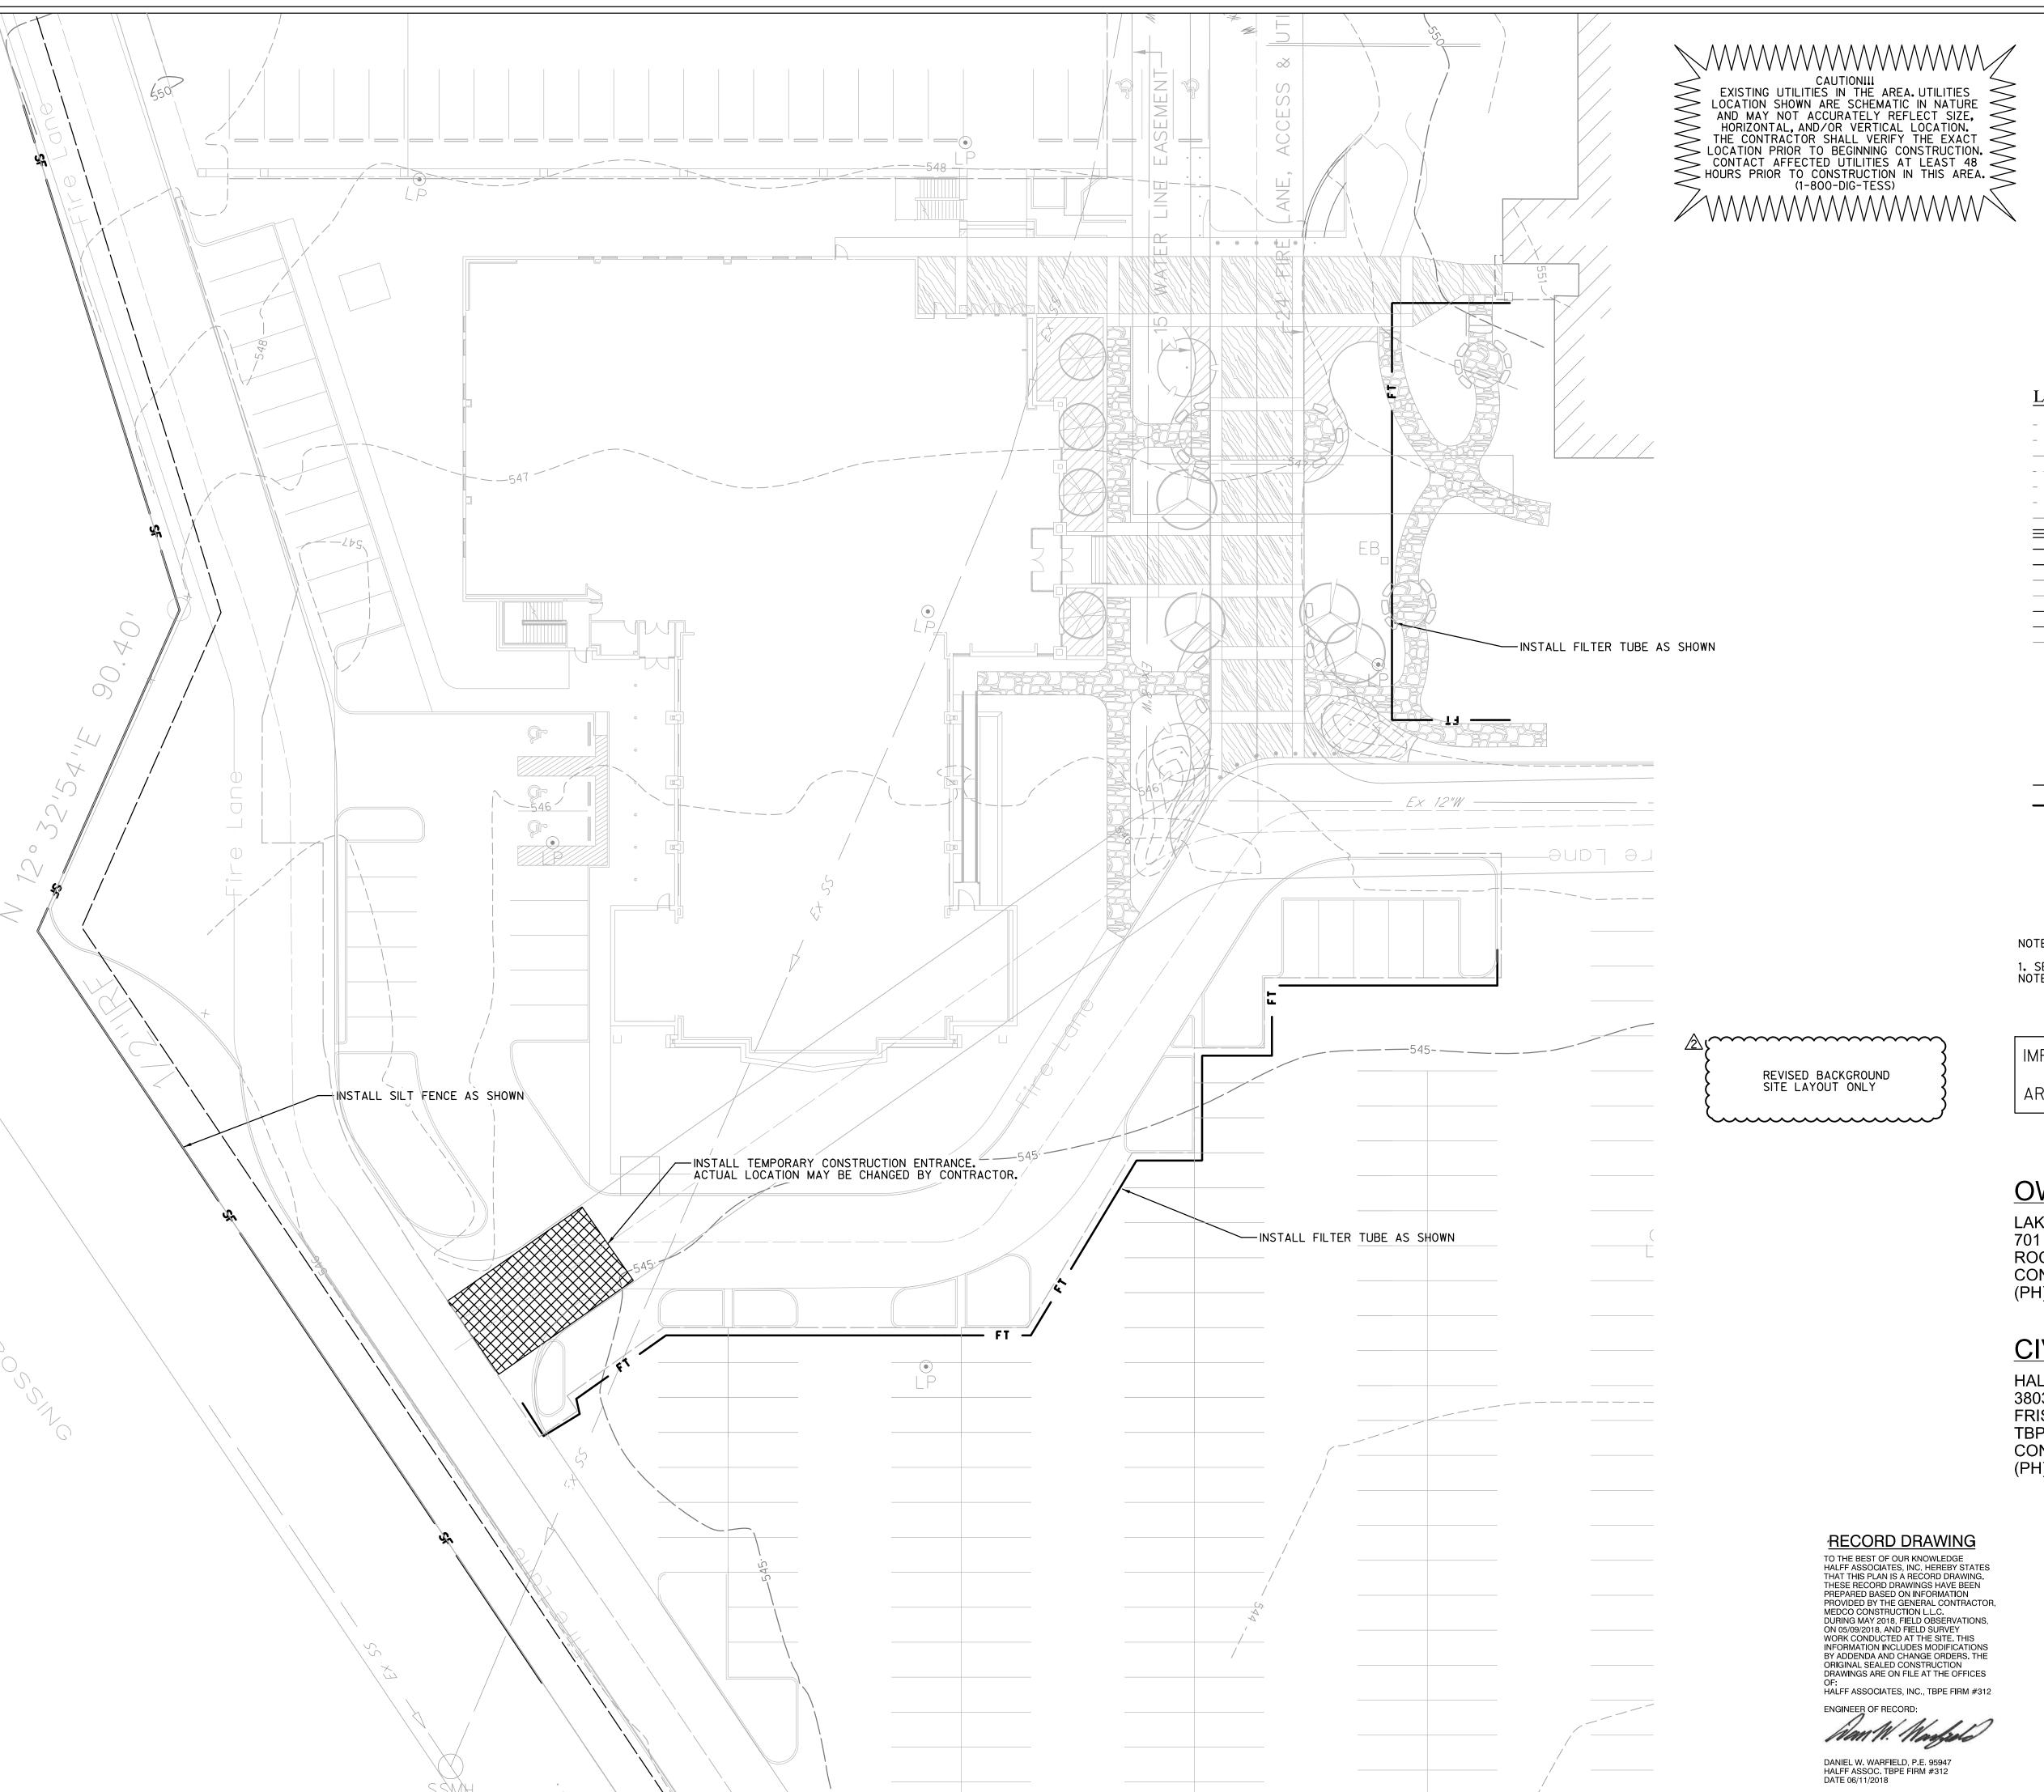

ASPHALT POWER POLE SANITARY SEWER MANHOLE

WATER VALVE FIRE HYDRANT WATER METER

INLET PROTECTION SILT FENCE FILTER TUBE

1. SEE SHEET C3.02 FOR EROSION CONTROL NOTES AND DETAILS.

IMPROVED SITE AREA: 2.5 ACRES

AREA OF DISTURBANCE: 2.5 ACRES