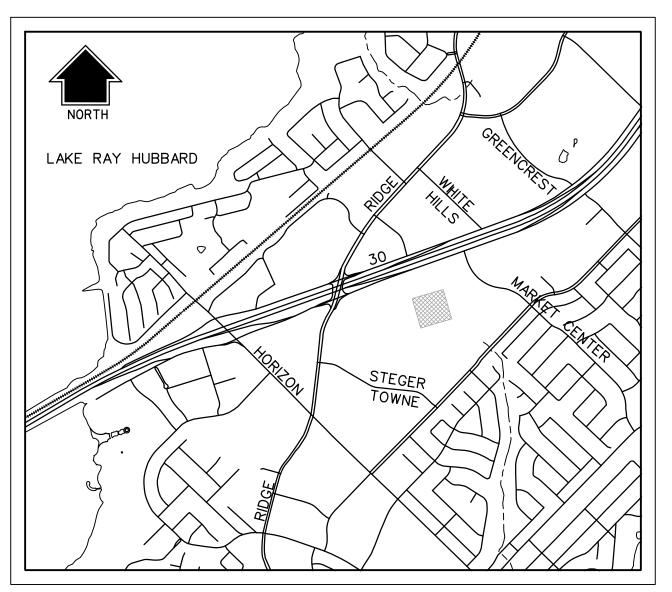

#### **CIVIL ENGINEER**

HALFF ASSOCIATES, INC. 3803 PARKWOOD BLVD., SUITE 800 FRISCO, TX 75034 TBPE FIRM #F-312 CONTACT: DAN WARFIELD, P.E. (PH) 214-618-4570

LOCATION MAP N.T.S. MAPSCO NO. 30C-G

3803 PARKWOOD BLVD., SUITE 800 FRISCO, TEXAS 75034-8640 TEL (214) 618-4570 FAX (214) 618-4574 TBPÈ FIŔM #F-312