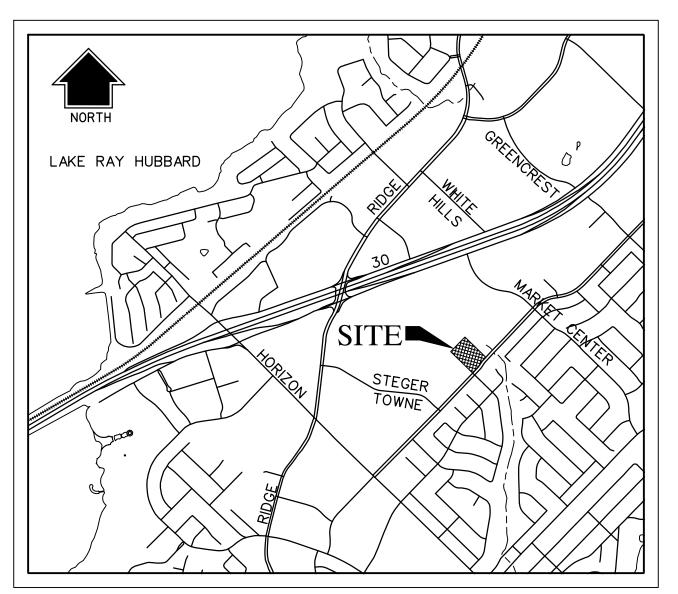

# ENGINEERING CONSTRUCTION PLANS FOR LAKE POINTE CHURCH SOUTHEAST PARKING LOT EXPANSION LOT 3, BLOCK A CITY OF ROCKWALL, ROCKWALL COUNTY, TEXAS

LOCATION MAP N.T.S. MAPSCO NO. 30C-G

3803 PARKWOOD BLVD., SUITE 800 FRISCO, TEXAS 75034-8640 TEL (214) 618-4570 FAX (214) 618-4574 TBPÈ FIRM #F-312